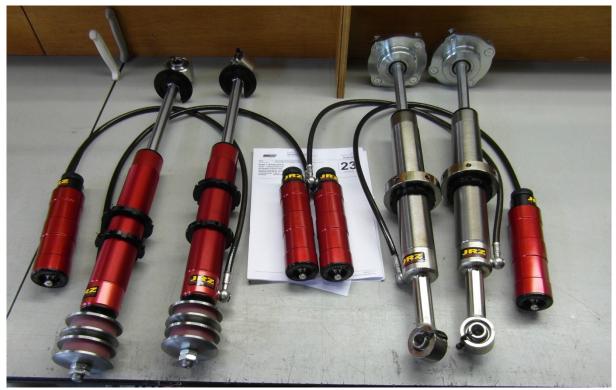

## Key features JRZ suspension Proactive system for armored Toyota Land Cruiser 300 components

The JRZ suspension **Proactive system** for armored Toyota land Cruiser 300 has been specially designed for armored vehicles with the JRZ damping philosophy.

**1.Stand-Alone JRZ PROACTIVE System** A JRZ Proactive System can be configured for almost any application. The state of the art PROACTIVE VCU controls the MFC valves inside the dampers resulting in the most advanced and fastest active damping that is continually adjusting for cornering, braking, accelerating in all conditions, road or track. Fast and easy tuning changes made using the Bluetooth connected device and Control app.

**2. Plug & Play JRZ PROACTIVE System** JRZ PROACTIVE Plug & Play systems are exactly that, a true plug and play direct replacement for the original equipment dampers in vehicles with compatible electronically controlled suspension systems.