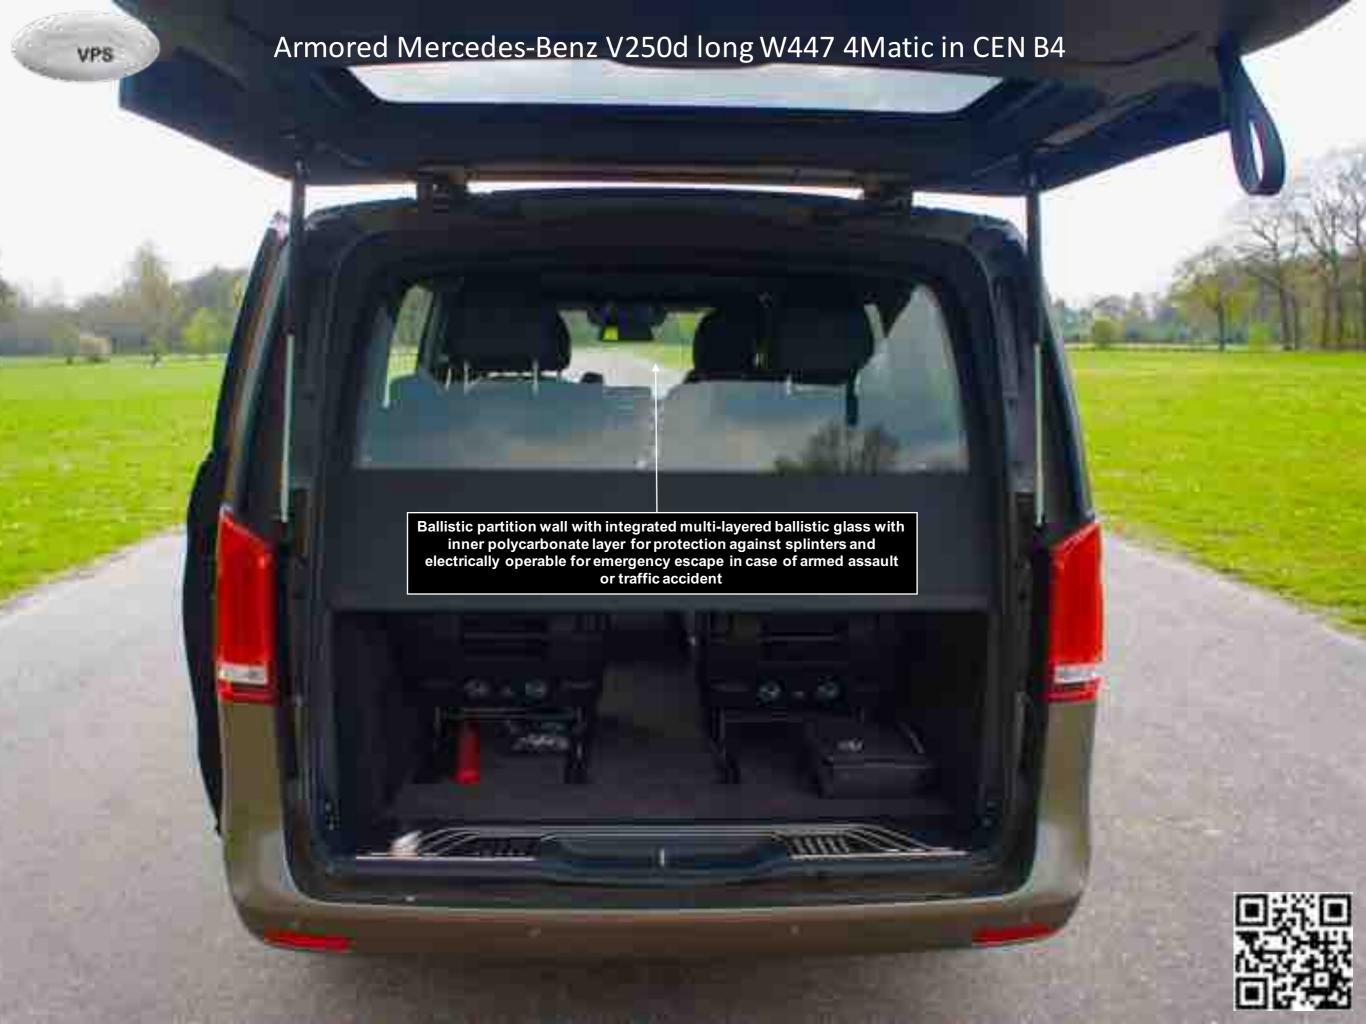

# VPS armored VAN based on Mercedes-Benz V250d extra long W447 4Matic in CEN B4 with standard interior





































# Armored Mercedes-Benz V250d long W447 4Matic in CEN B4













### Armored Mercedes-Benz V250d long W447 4Matic in CEN B4

| Technical data:                                                             |
|-----------------------------------------------------------------------------|
| □ Wheelbase: 3200 mm                                                        |
| □ Lenght/Width/Height: 5140/1928 with folded mirrors, /1880 mm              |
| ☐ Fron/rear track: mm                                                       |
| ☐ Front/rear overhang: 895/1045 mm                                          |
| □ Turning diameter: 13.1 m                                                  |
| □ Fuel capacity: 57 I                                                       |