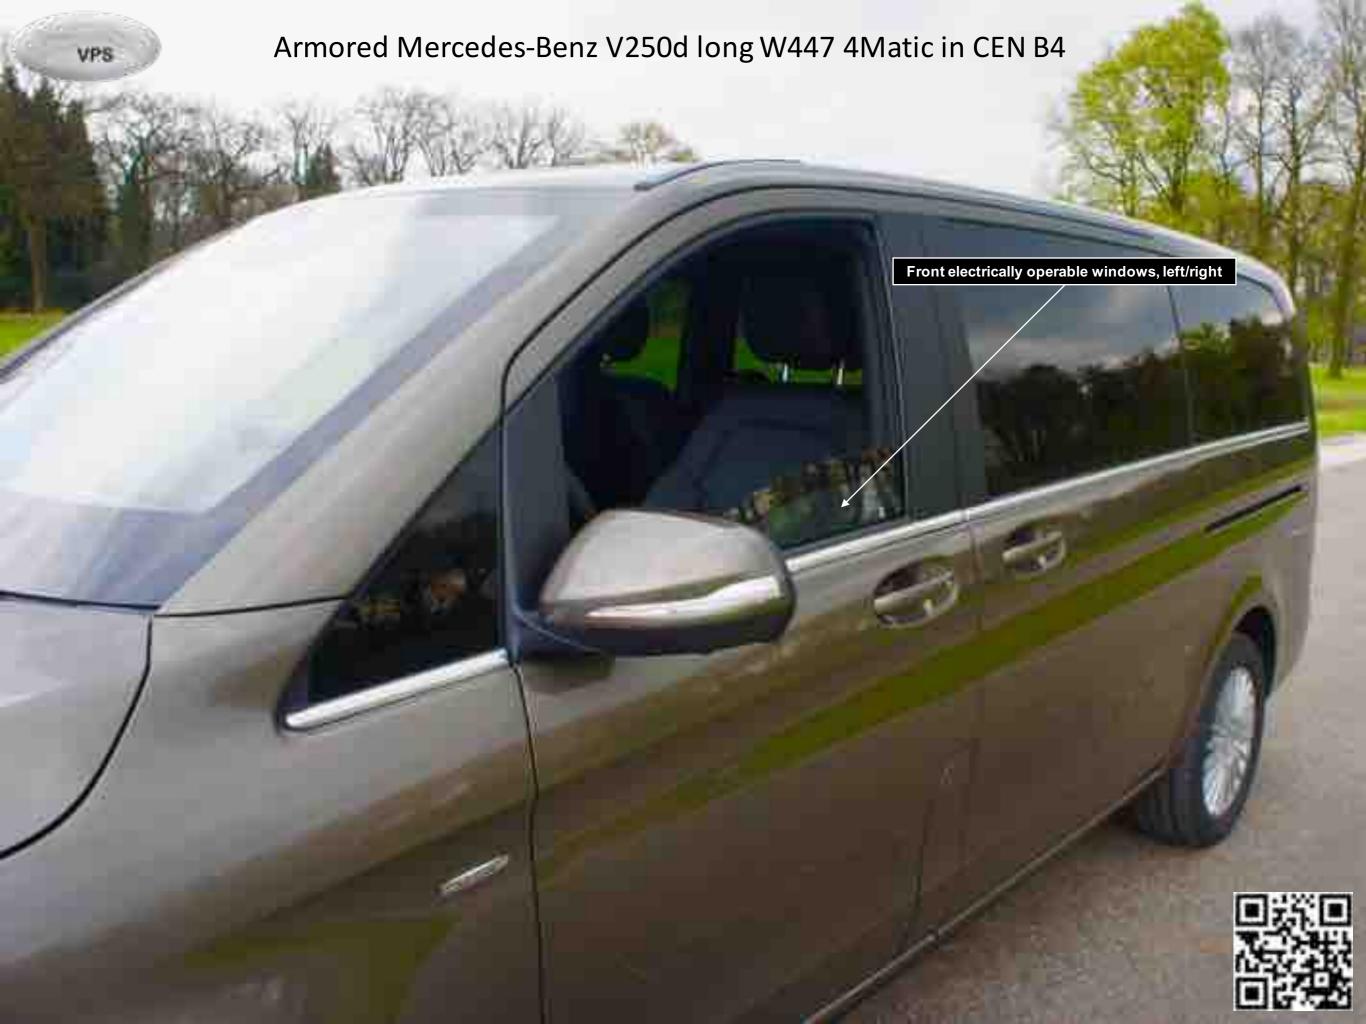

# VPS armored VAN based on Mercedes-Benz V250d extra long W447 4Matic in CEN B4 with standard interior





































# Armored Mercedes-Benz V250d long W447 4Matic in CEN B4













### Armored Mercedes-Benz V250d long W447 4Matic in CEN B4

| Technical data:                                                             |
|-----------------------------------------------------------------------------|
| □ Wheelbase: 3200 mm                                                        |
| □ Lenght/Width/Height: 5140/1928 with folded mirrors, /1880 mm              |
| ☐ Fron/rear track: mm                                                       |
| ☐ Front/rear overhang: 895/1045 mm                                          |
| □ Turning diameter: 13.1 m                                                  |
| □ Fuel capacity: 57 I                                                       |
| □ Seating: 6