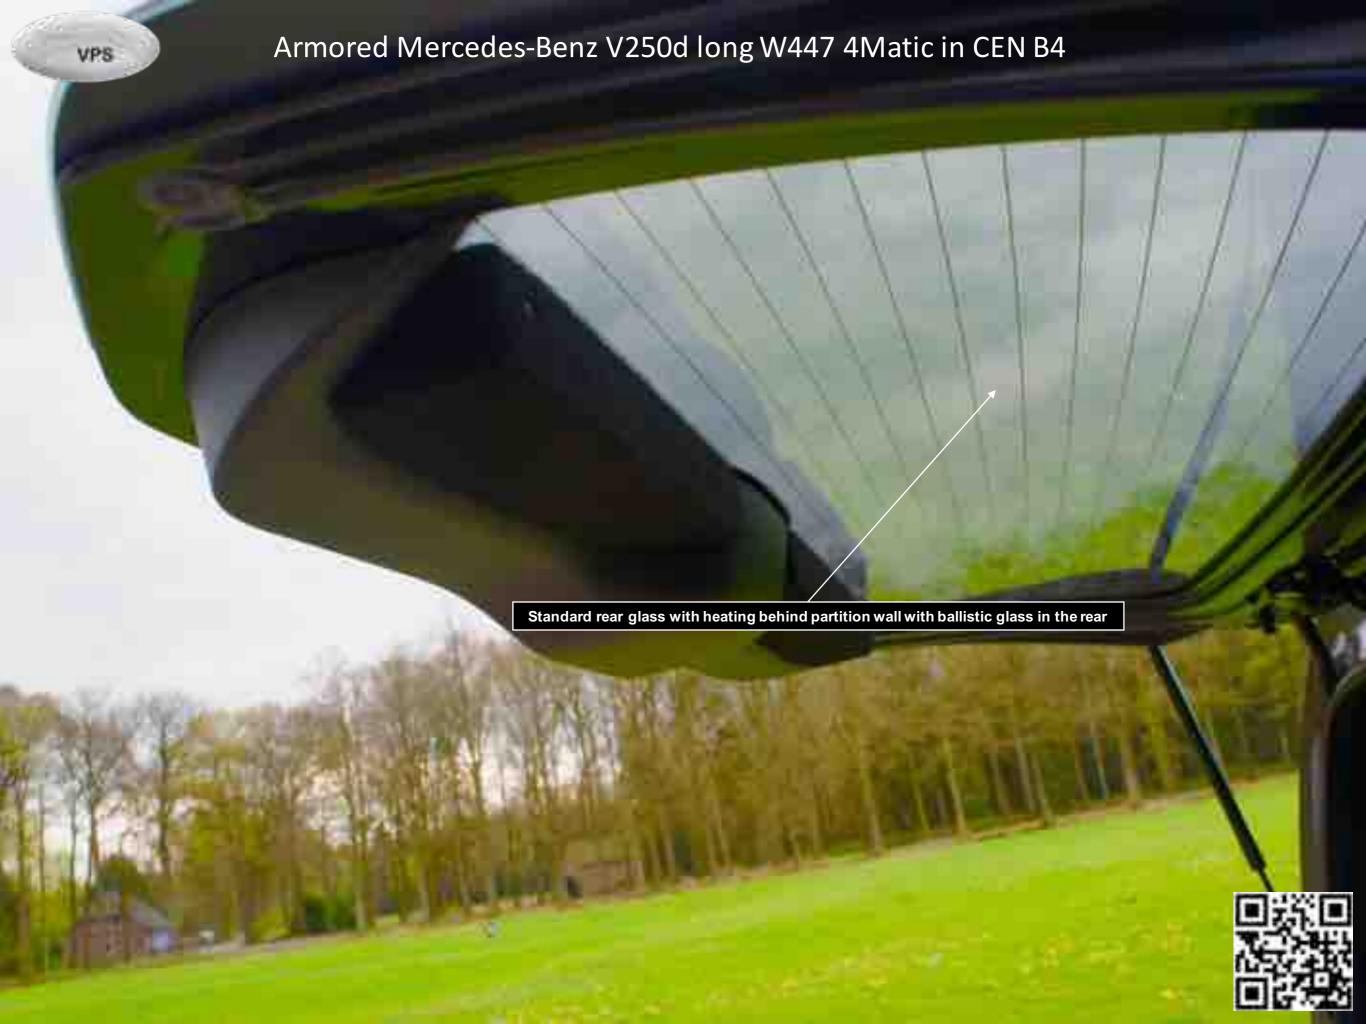

# VPS armored VAN based on Mercedes-Benz V250d extra long W447 4Matic in CEN B4 with standard interior





































# Armored Mercedes-Benz V250d long W447 4Matic in CEN B4













### Armored Mercedes-Benz V250d long W447 4Matic in CEN B4

| Technical data:                                                             |
|-----------------------------------------------------------------------------|
| □ Wheelbase: 3200 mm                                                        |
| □ Lenght/Width/Height: 5140/1928 with folded mirrors, /1880 mm              |
| ☐ Fron/rear track: mm                                                       |
| ☐ Front/rear overhang: 895/1045 mm                                          |
| □ Turning diameter: 13.1 m                                                  |
| □ Fuel capacity: 57 I                                                       |
| □