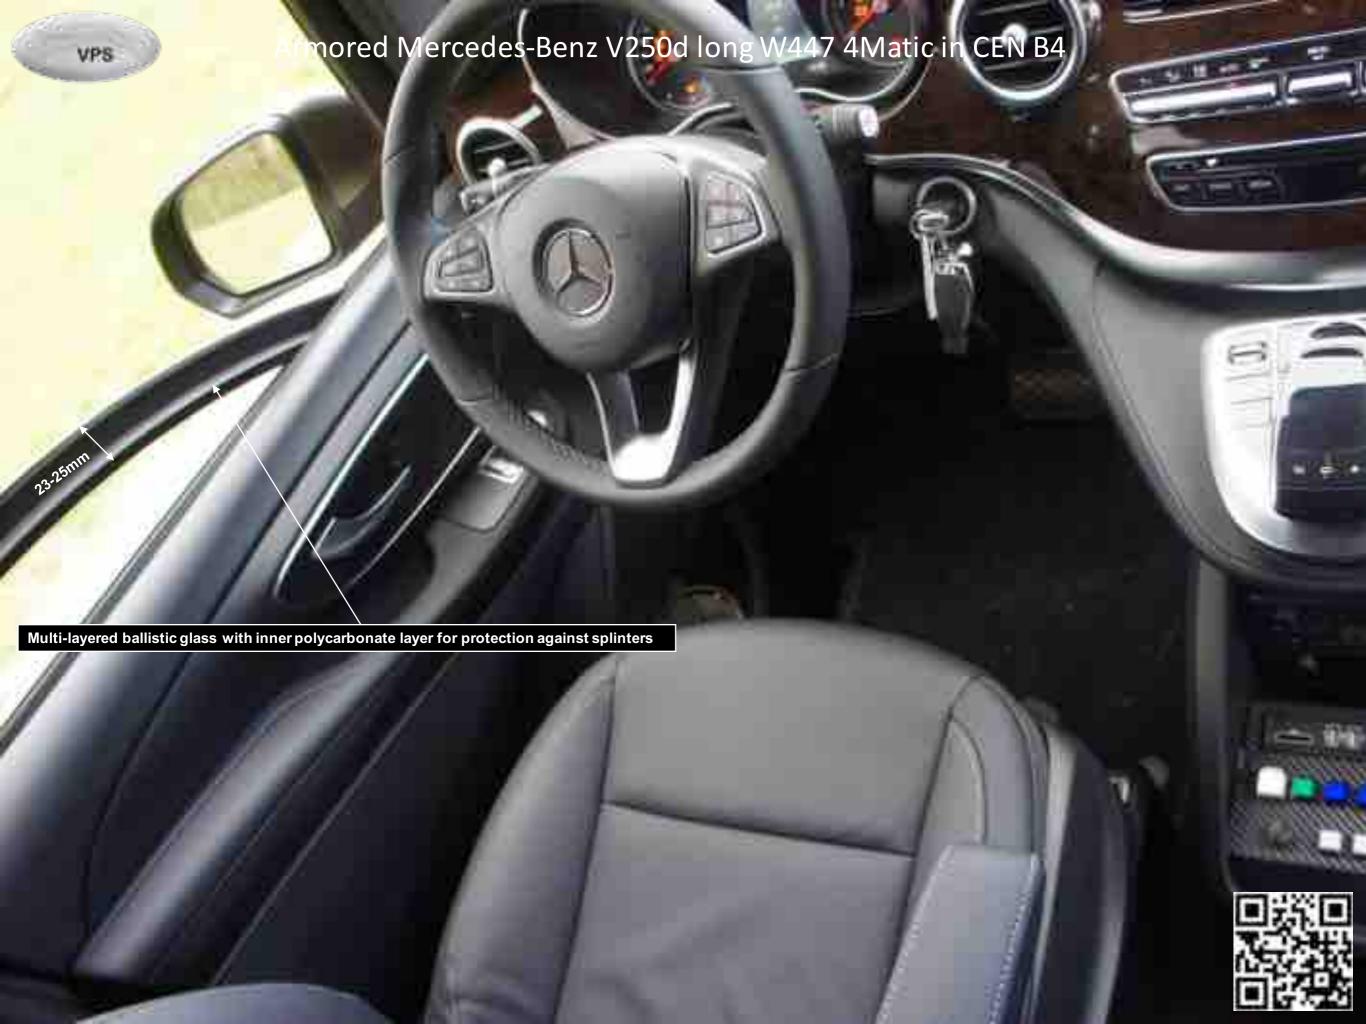

# VPS armored VAN based on Mercedes-Benz V250d extra long W447 4Matic in CEN B4 with standard interior





































# Armored Mercedes-Benz V250d long W447 4Matic in CEN B4













### Armored Mercedes-Benz V250d long W447 4Matic in CEN B4

| Technical data:                                                             |
|-----------------------------------------------------------------------------|
| □ Wheelbase: 3200 mm                                                        |
| □ Lenght/Width/Height: 5140/1928 with folded mirrors, /1880 mm              |
| ☐ Fron/rear track: mm                                                       |
| ☐ Front/rear overhang: 895/1045 mm                                          |
| □ Turning diameter: 13.1 m                                                  |
| □ Fuel capacity: 57 I                                                       |
| □ Seating: 6