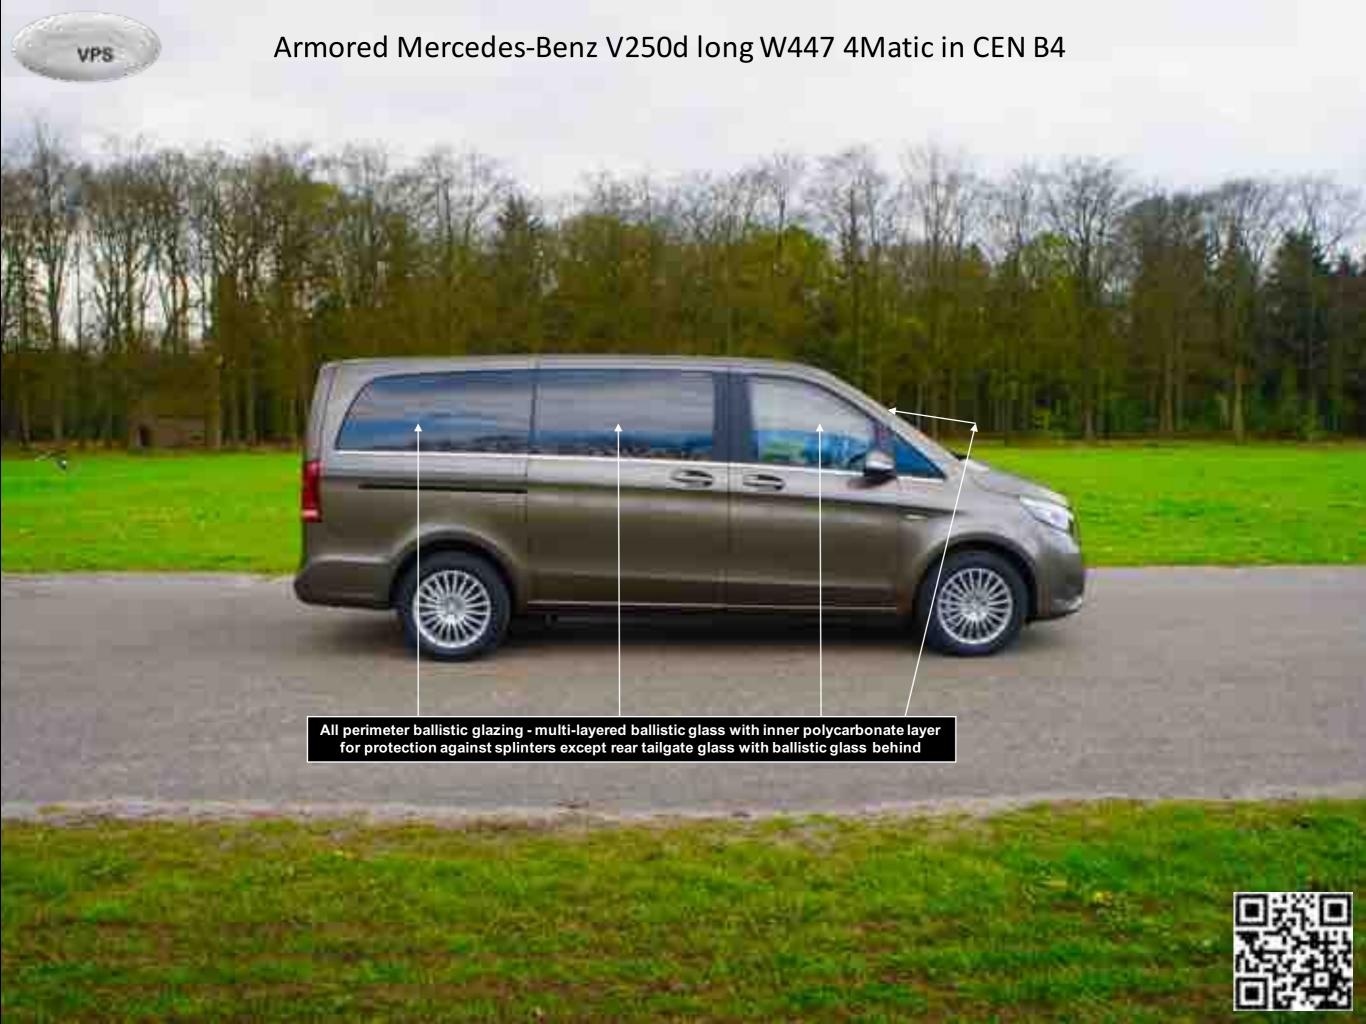

# VPS armored VAN based on Mercedes-Benz V250d extra long W447 4Matic in CEN B4 with standard interior





































# Armored Mercedes-Benz V250d long W447 4Matic in CEN B4













### Armored Mercedes-Benz V250d long W447 4Matic in CEN B4

| Technical data:                                                             |
|-----------------------------------------------------------------------------|
| □ Wheelbase: 3200 mm                                                        |
| □ Lenght/Width/Height: 5140/1928 with folded mirrors, /1880 mm              |
| ☐ Fron/rear track: mm                                                       |
| ☐ Front/rear overhang: 895/1045 mm                                          |
| □ Turning diameter: 13.1 m                                                  |
| □ Fuel capacity: 57 I