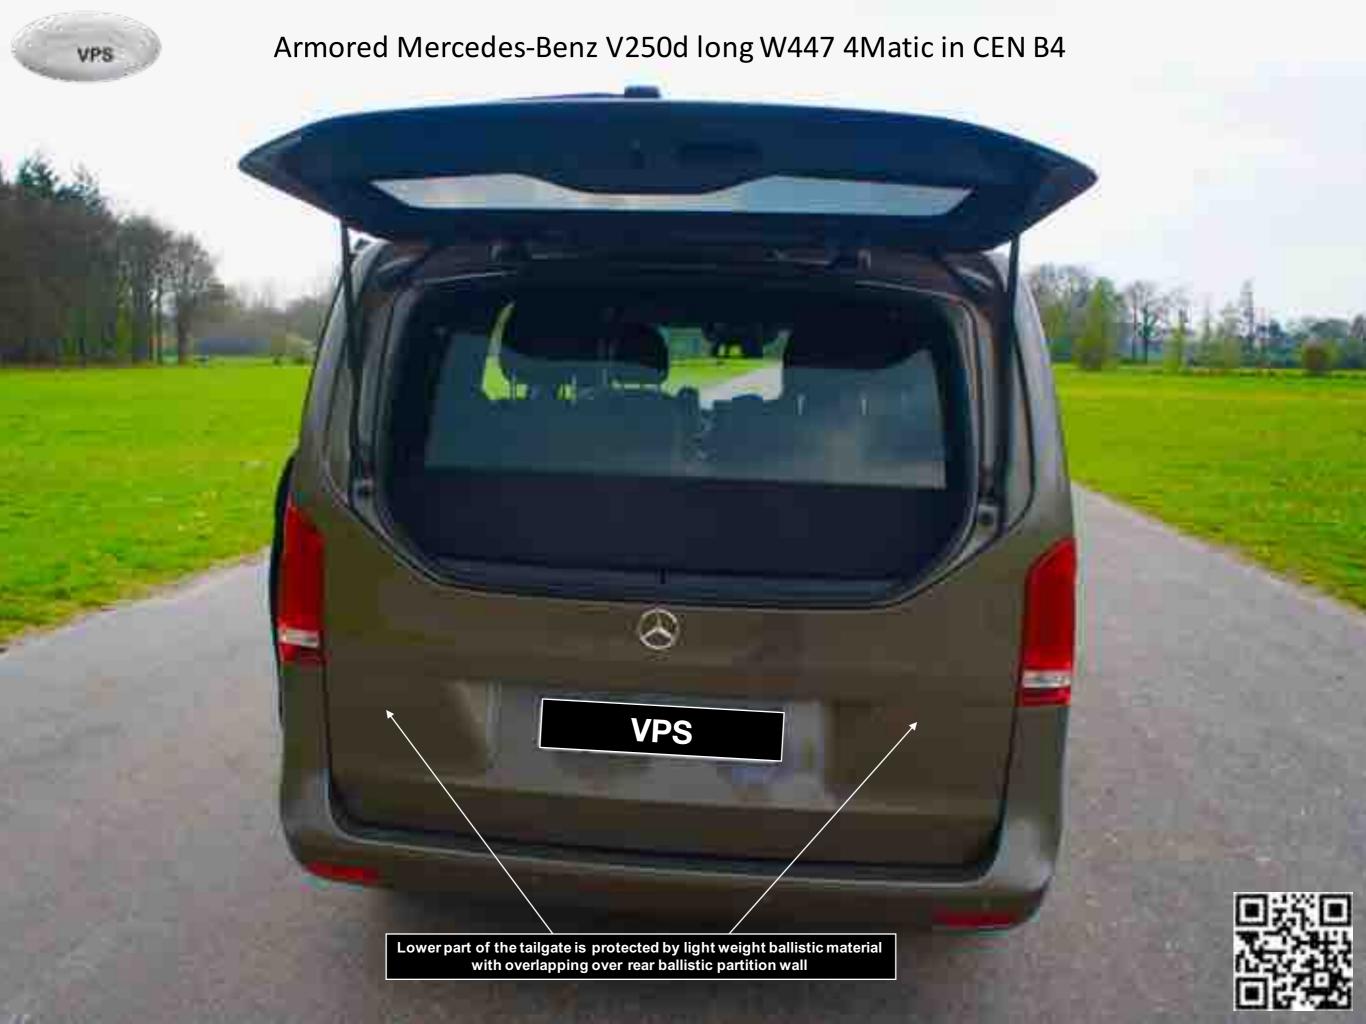

# VPS armored VAN based on Mercedes-Benz V250d extra long W447 4Matic in CEN B4 with standard interior





































# Armored Mercedes-Benz V250d long W447 4Matic in CEN B4













### Armored Mercedes-Benz V250d long W447 4Matic in CEN B4

| Technical data:                                                             |
|-----------------------------------------------------------------------------|
| □ Wheelbase: 3200 mm                                                        |
| □ Lenght/Width/Height: 5140/1928 with folded mirrors, /1880 mm              |
| ☐ Fron/rear track: mm                                                       |
| ☐ Front/rear overhang: 895/1045 mm                                          |
| □ Turning diameter: 13.1 m                                                  |
| □ Fuel capacity: 57 I                                                       |
|