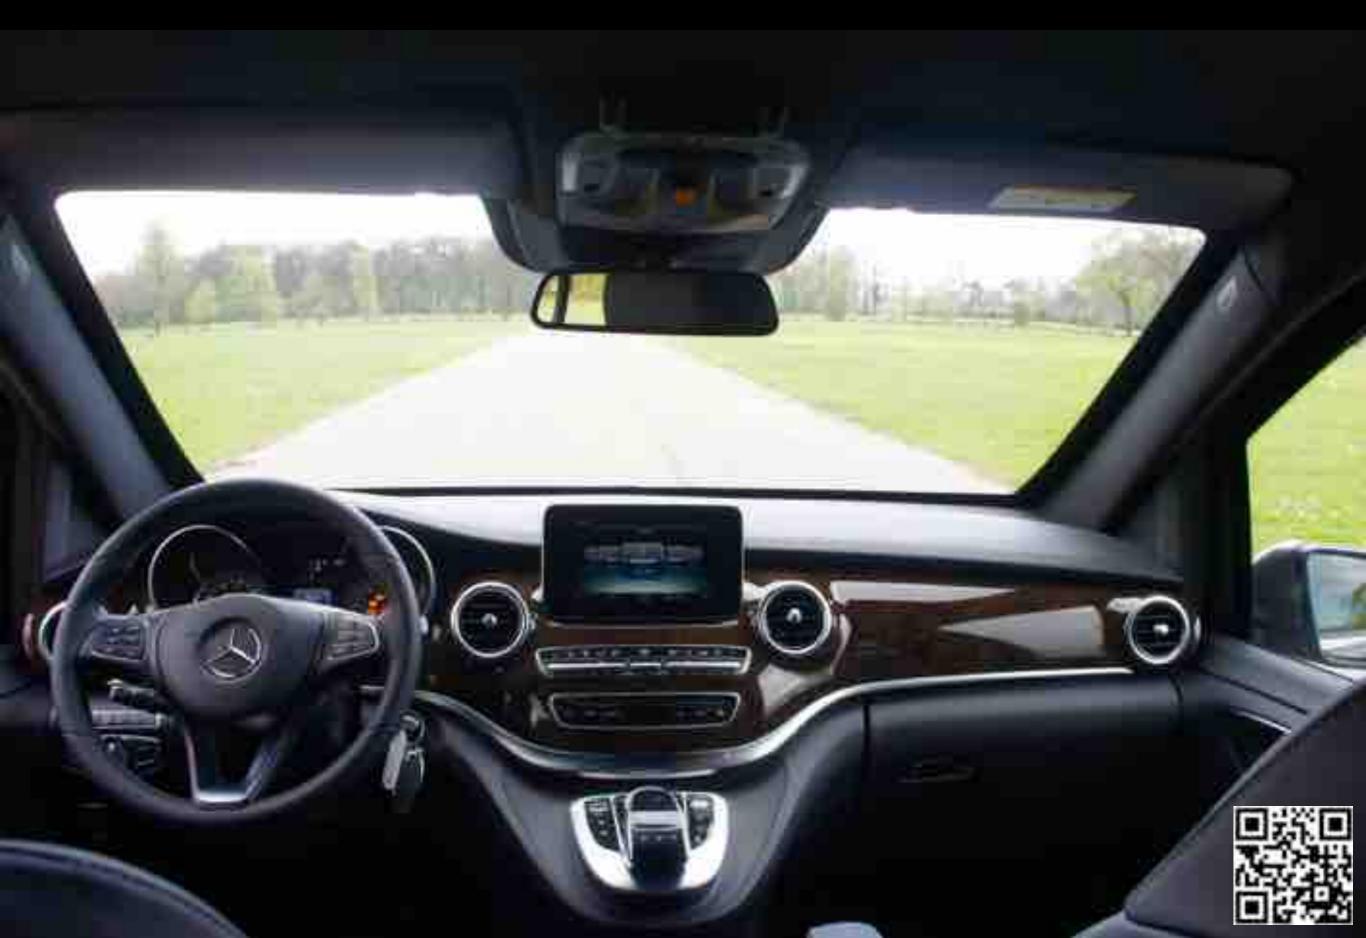

# VPS armored VAN based on Mercedes-Benz V250d extra long W447 4Matic in CEN B4 with standard interior

# Armored Mercedes-Benz V250d long W447 4Matic in CEN B4