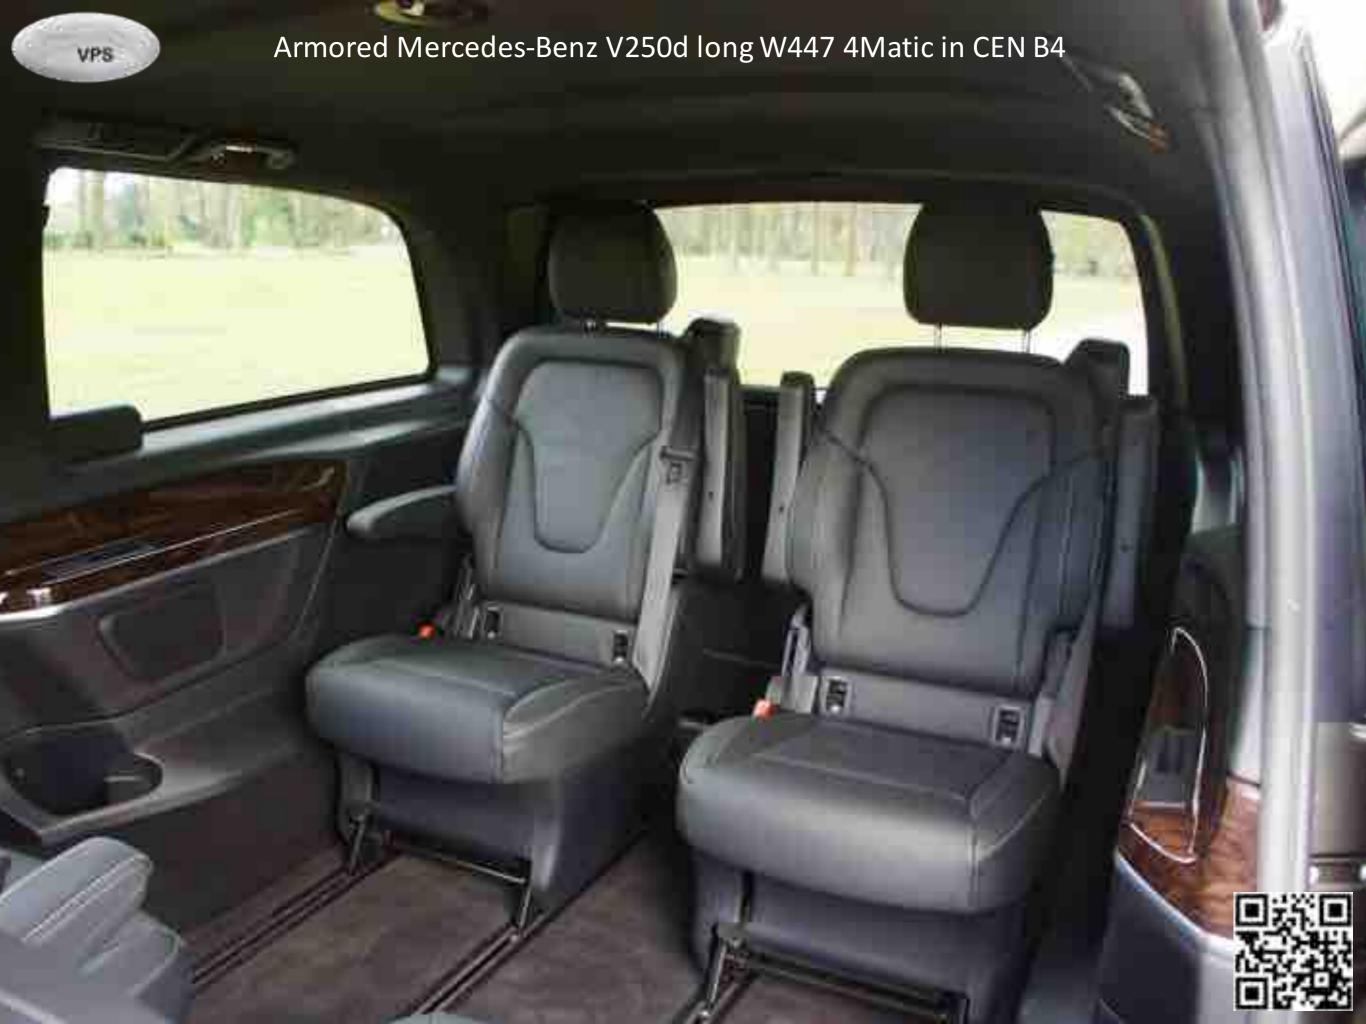

# Armored Mercedes-Benz V250d long W447 4Matic in CEN B4

### Armored Mercedes-Benz V250d long W447 4Matic in CEN B4