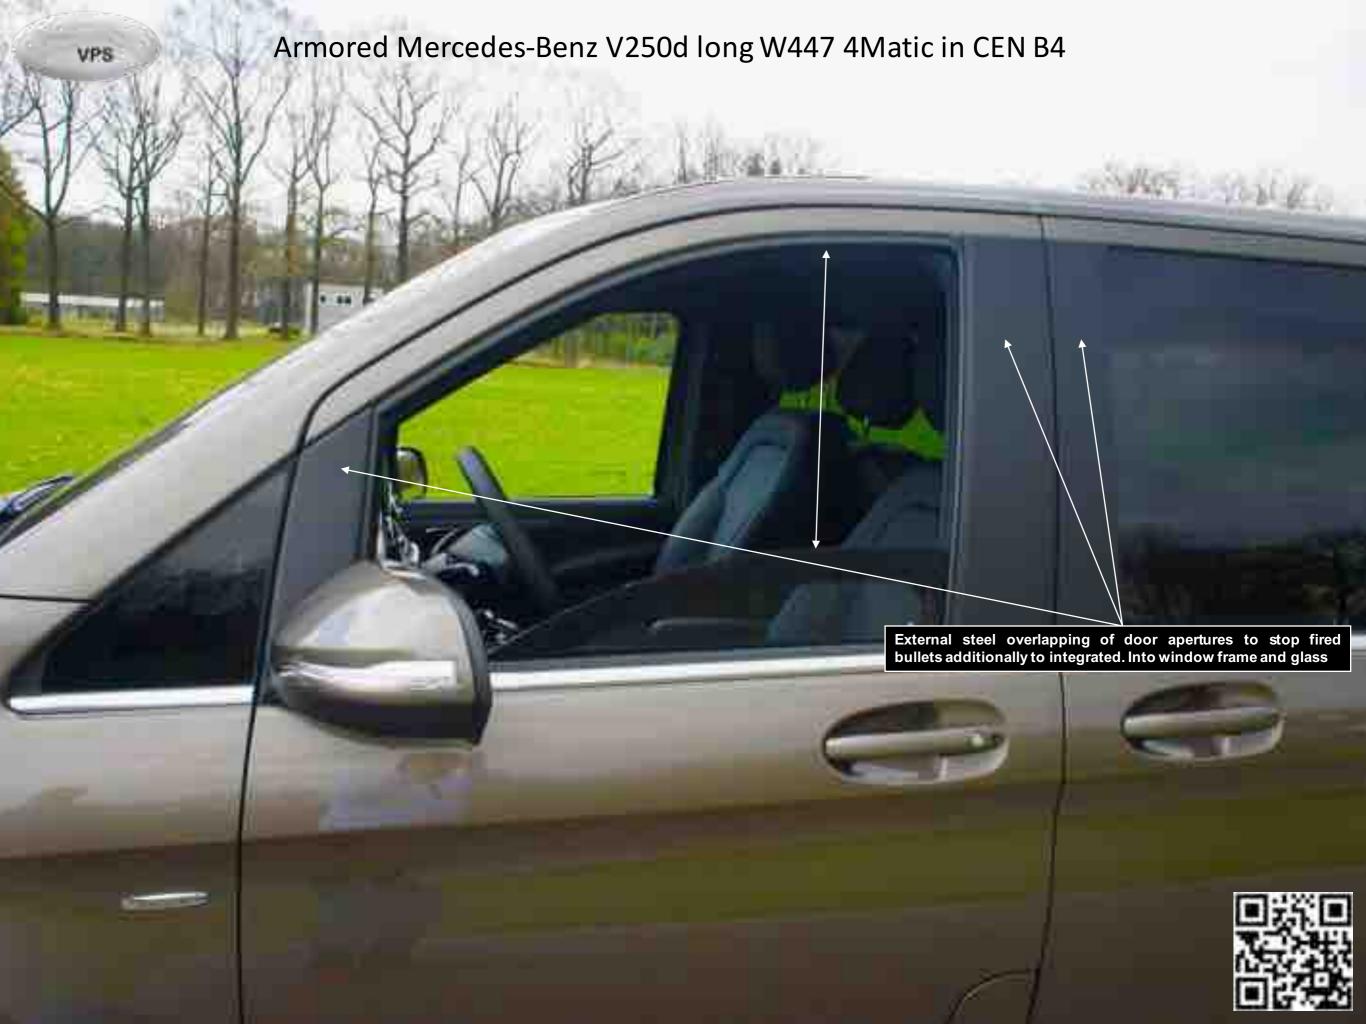

# VPS armored VAN based on Mercedes-Benz V250d extra long W447 4Matic in CEN B4 with standard interior





































# Armored Mercedes-Benz V250d long W447 4Matic in CEN B4













### Armored Mercedes-Benz V250d long W447 4Matic in CEN B4

| Technical data:                                                             |
|-----------------------------------------------------------------------------|
| □ Wheelbase: 3200 mm                                                        |
| □ Lenght/Width/Height: 5140/1928 with folded mirrors, /1880 mm              |
| ☐ Fron/rear track: mm                                                       |
| ☐ Front/rear overhang: 895/1045 mm                                          |
| □ Turning diameter: 13.1 m                                                  |
| □ Fuel capacity: 57 I                                                       |
| □ Seating: 6