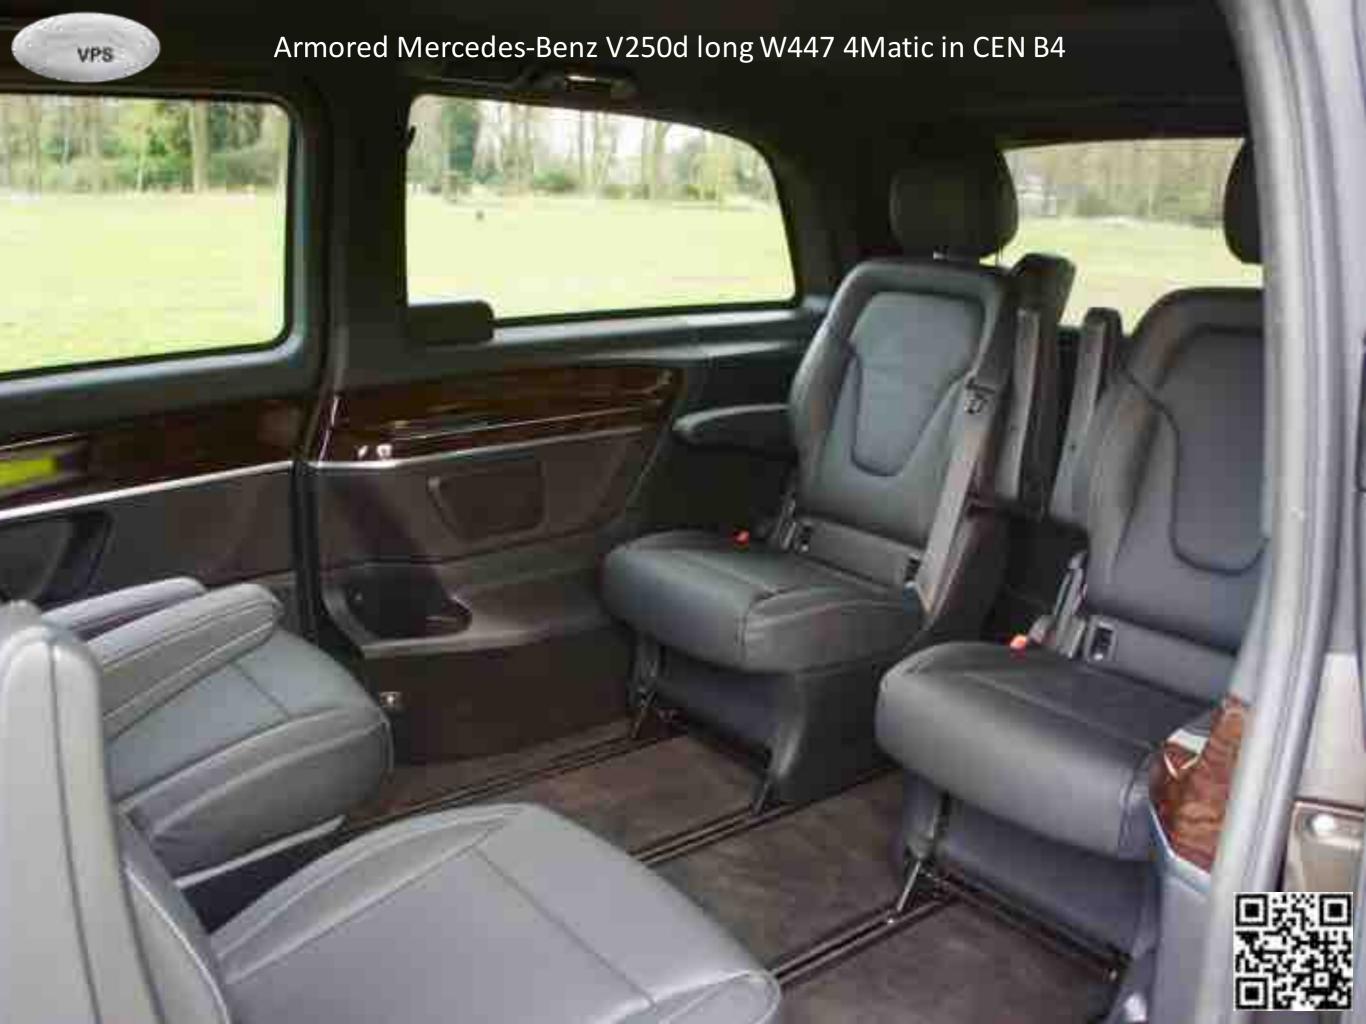

# Armored Mercedes-Benz V250d long W447 4Matic in CEN B4

### Armored Mercedes-Benz V250d long W447 4Matic in CEN B4