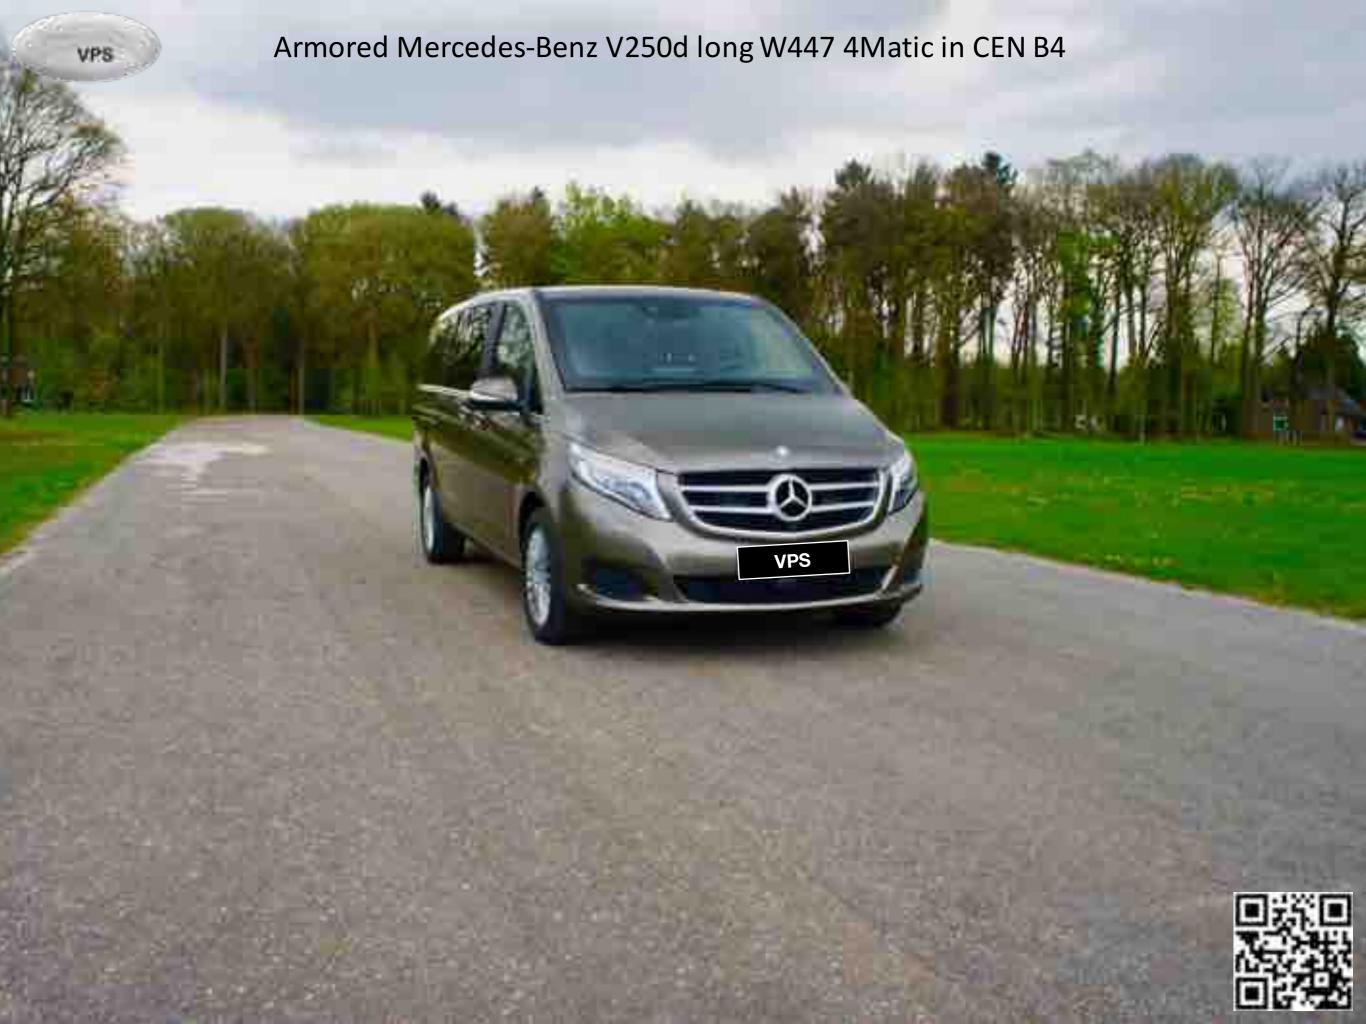

# VPS armored VAN based on Mercedes-Benz V250d extra long W447 4Matic in CEN B4 with standard interior





































# Armored Mercedes-Benz V250d long W447 4Matic in CEN B4













### Armored Mercedes-Benz V250d long W447 4Matic in CEN B4

| Technical data:                                                             |
|-----------------------------------------------------------------------------|
| □ Wheelbase: 3200 mm                                                        |
| □ Lenght/Width/Height: 5140/1928 with folded mirrors, /1880 mm              |
| ☐ Fron/rear track: mm                                                       |
| ☐ Front/rear overhang: 895/1045 mm                                          |
| □ Turning diameter: 13.1 m                                                  |
| □ Fuel capacity: 57 I