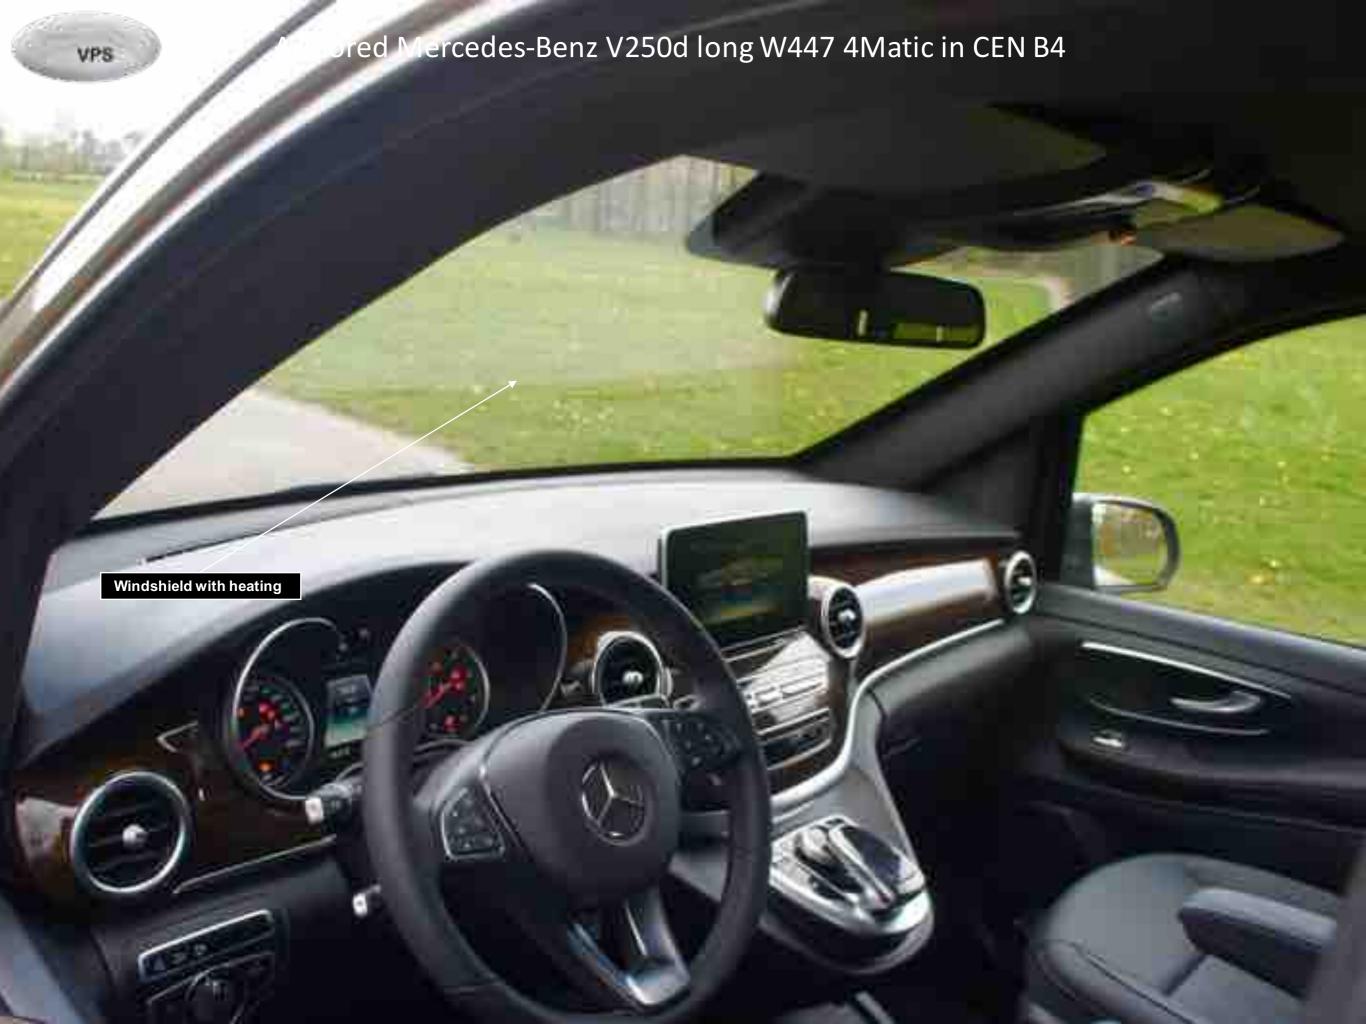

# VPS armored VAN based on Mercedes-Benz V250d extra long W447 4Matic in CEN B4 with standard interior





































# Armored Mercedes-Benz V250d long W447 4Matic in CEN B4













### Armored Mercedes-Benz V250d long W447 4Matic in CEN B4

| Technical data:                                                             |
|-----------------------------------------------------------------------------|
| □ Wheelbase: 3200 mm                                                        |
| □ Lenght/Width/Height: 5140/1928 with folded mirrors, /1880 mm              |
| ☐ Fron/rear track: mm                                                       |
| ☐ Front/rear overhang: 895/1045 mm                                          |
| □ Turning diameter: 13.1 m                                                  |
| □ Fuel capacity: 57 I                                                       |
| □ Seating: 6