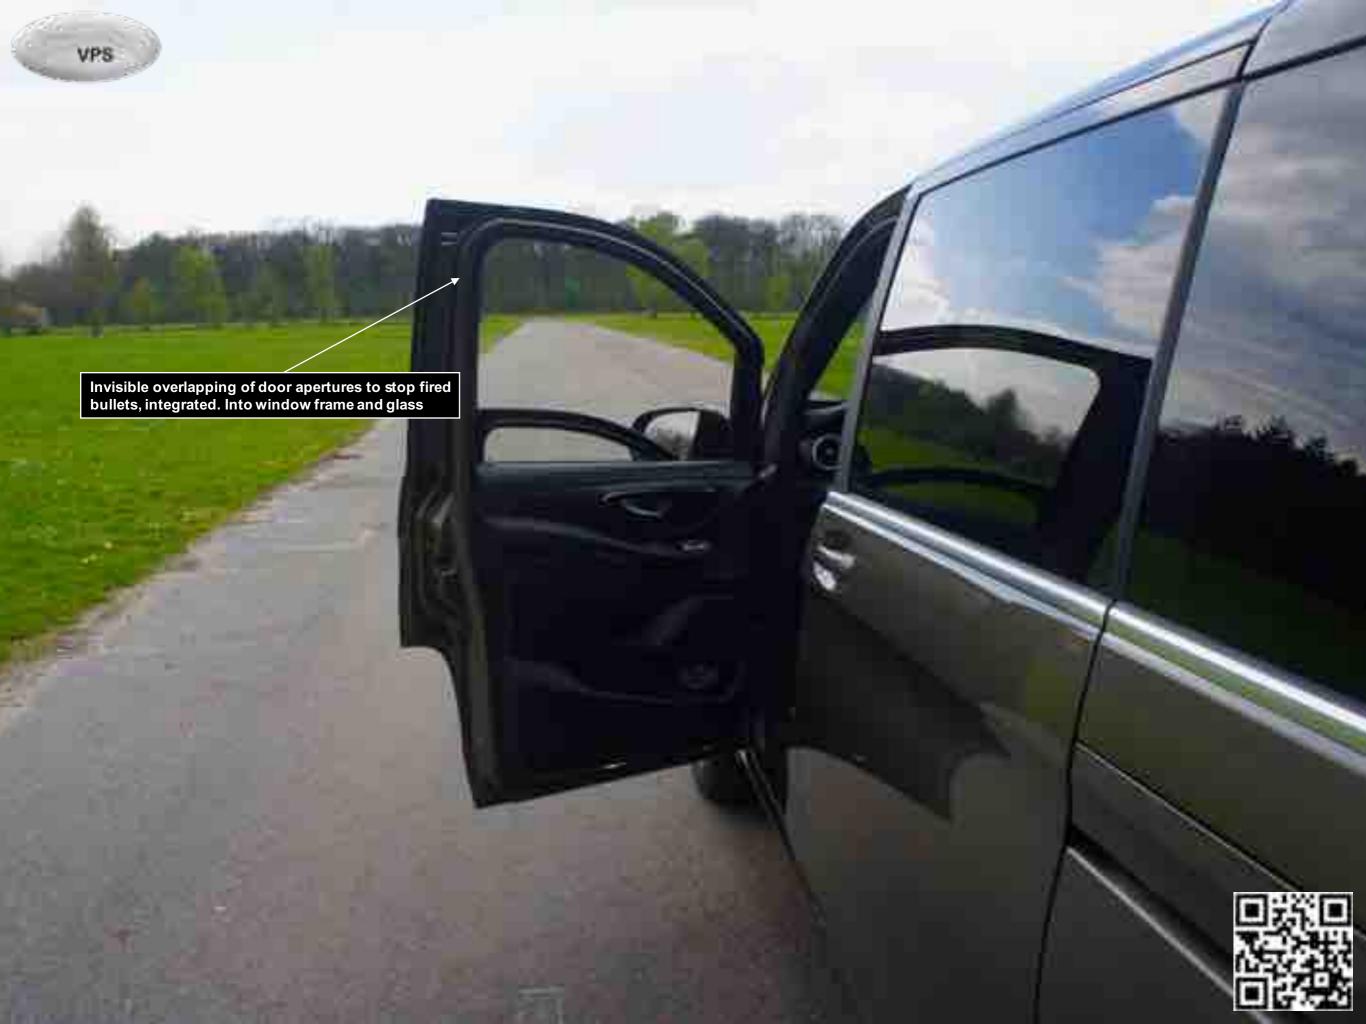

# VPS armored VAN based on Mercedes-Benz V250d extra long W447 4Matic in CEN B4 with standard interior





































# Armored Mercedes-Benz V250d long W447 4Matic in CEN B4













### Armored Mercedes-Benz V250d long W447 4Matic in CEN B4

| Technical data:                                                             |
|-----------------------------------------------------------------------------|
| □ Wheelbase: 3200 mm                                                        |
| □ Lenght/Width/Height: 5140/1928 with folded mirrors, /1880 mm              |
| ☐ Fron/rear track: mm                                                       |
| ☐ Front/rear overhang: 895/1045 mm                                          |
| □ Turning diameter: 13.1 m                                                  |
| □ Fuel capacity: 57 I                                                       |
| □ Seating: 6