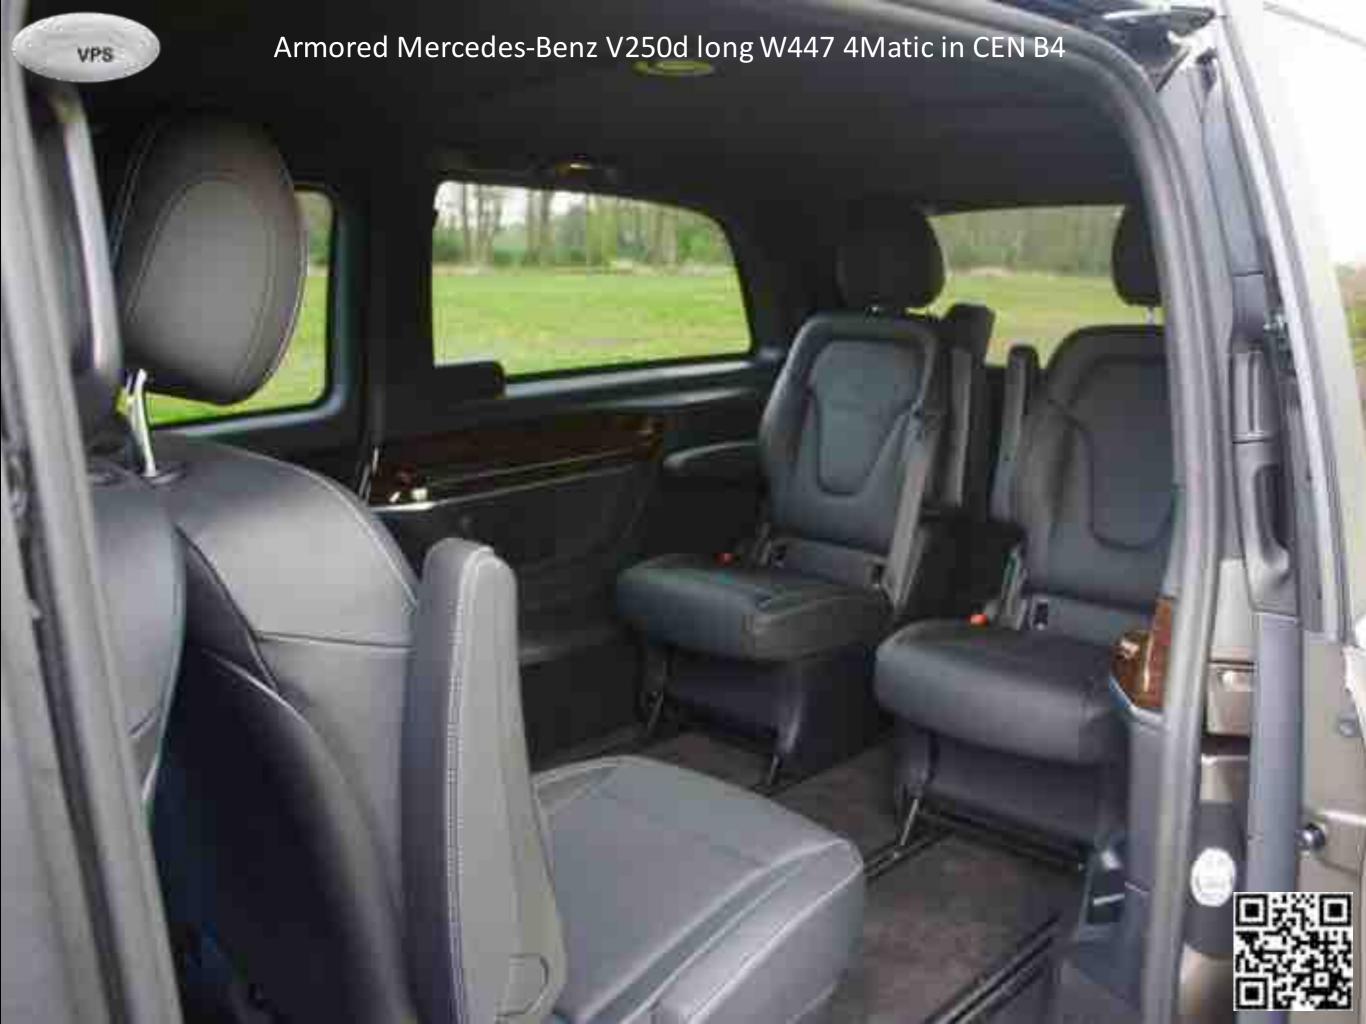

# Armored Mercedes-Benz V250d long W447 4Matic in CEN B4

### Armored Mercedes-Benz V250d long W447 4Matic in CEN B4