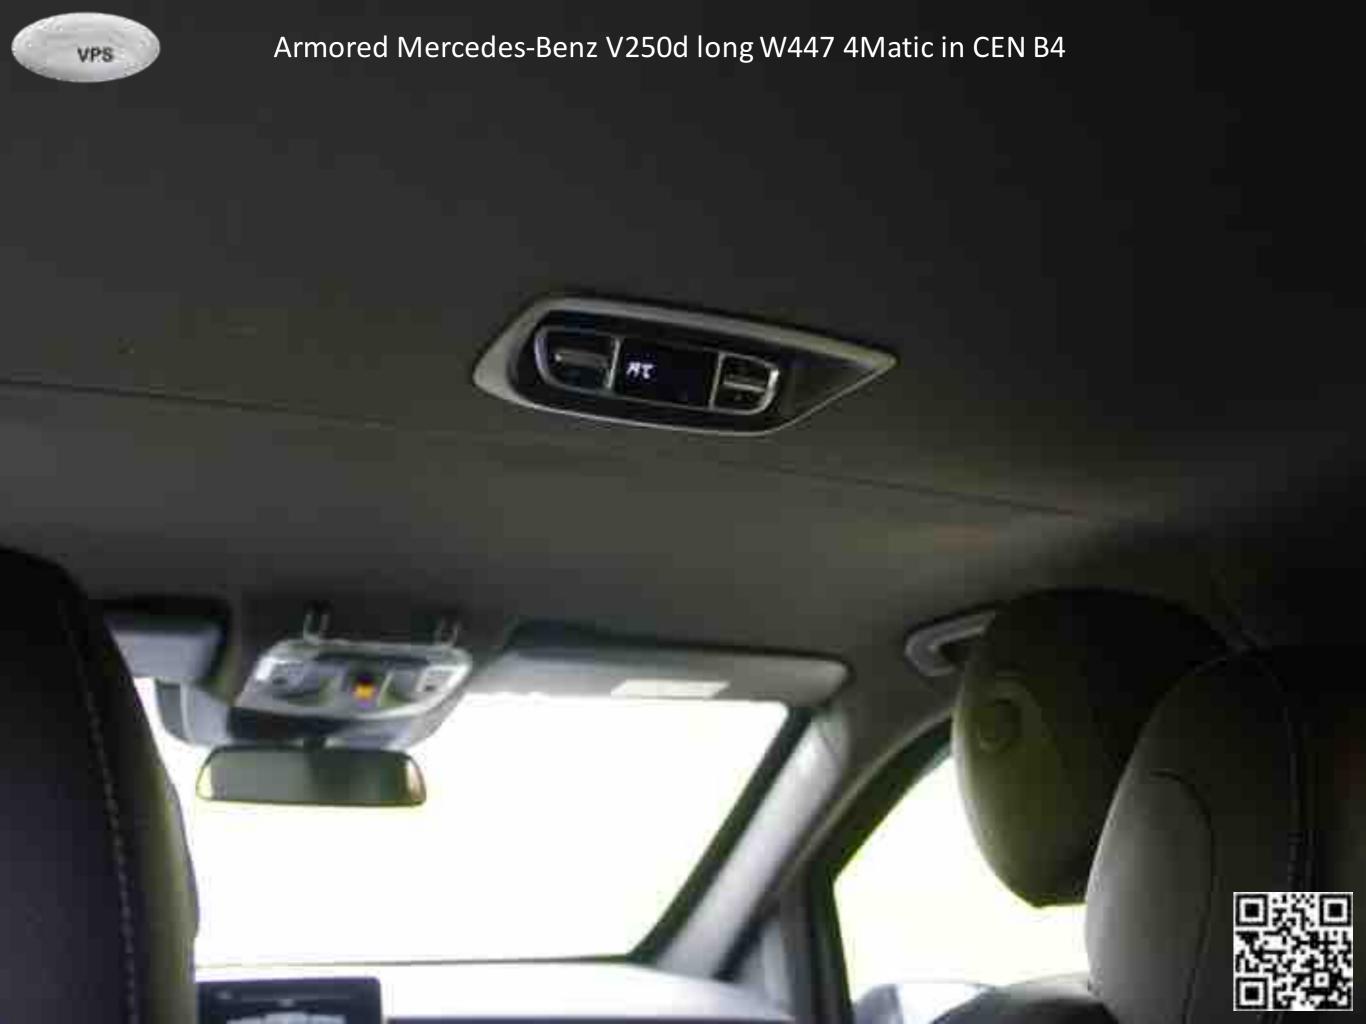

# VPS armored VAN based on Mercedes-Benz V250d extra long W447 4Matic in CEN B4 with standard interior





































# Armored Mercedes-Benz V250d long W447 4Matic in CEN B4













### Armored Mercedes-Benz V250d long W447 4Matic in CEN B4

| Technical data:                                                             |
|-----------------------------------------------------------------------------|
| □ Wheelbase: 3200 mm                                                        |
| □ Lenght/Width/Height: 5140/1928 with folded mirrors, /1880 mm              |
| ☐ Fron/rear track: mm                                                       |
| ☐ Front/rear overhang: 895/1045 mm                                          |
| □ Turning diameter: 13.1 m                                                  |
| □ Fuel capacity: 57 I                                                       |
| □ Seating: 6                                                                |
| ☐ Fuel deliver