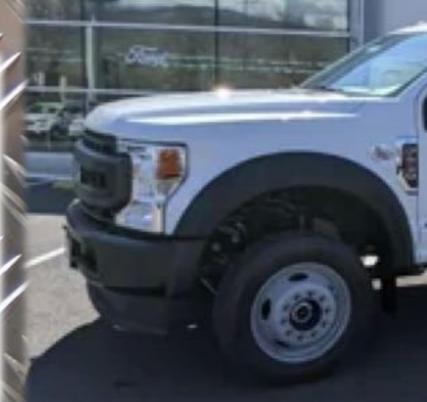

Powerful engine with 6.7L
Power Stroke V8 Turbo Diesel
and 6-speed Automatic
Transmission

BODY STYLE: FORD Regular Chassis Cab F-550 XL

- 6.7L Power Stroke® V8 Turbo
Diesel engine

TorqShift® 6-speed SelectShift® Automatic Transmission (Diesel Engine) / 4X4