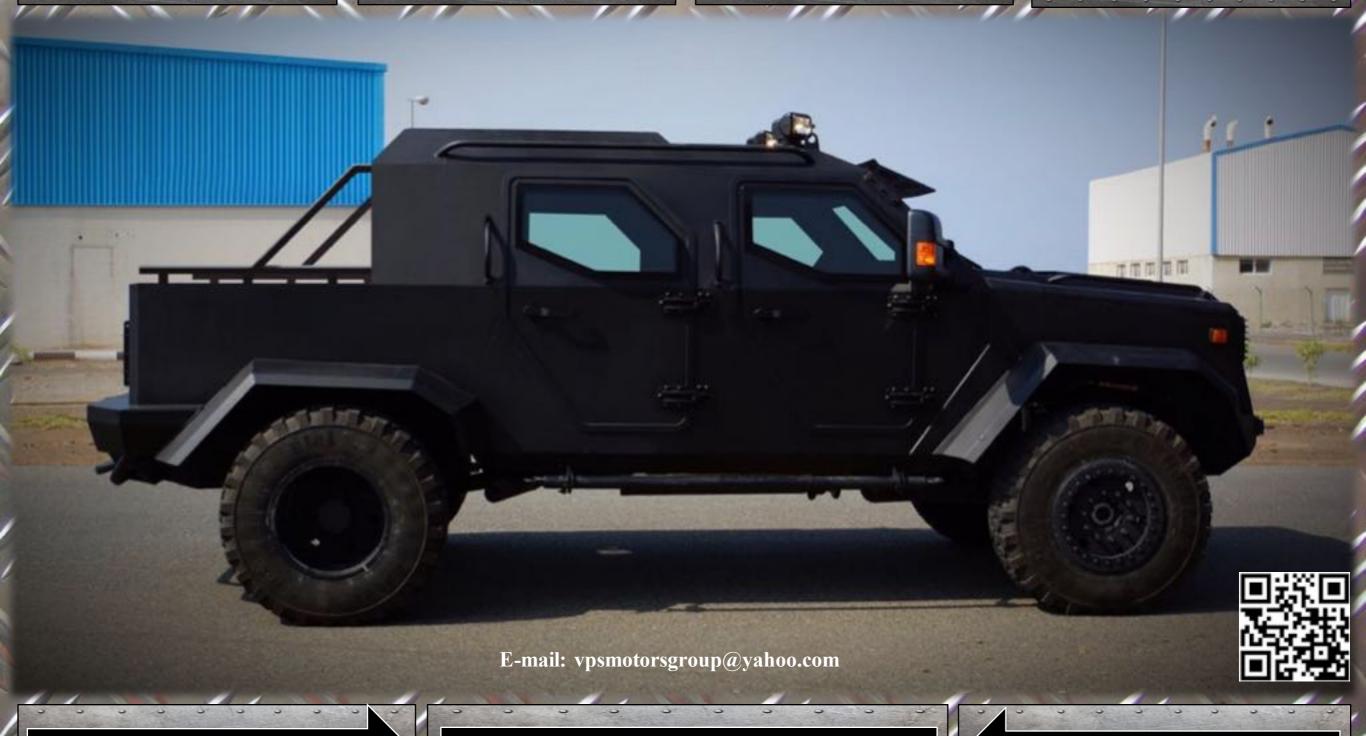

Effective armor protection in acording to DIN EN B6 & B7, NATO STANAG 4569 Level 2a & 2b

Multi-purpose appointment for performance of various tasks and missions

Exellent handling and perfect manevrabilty, high traffic in all types of terrain and climatic zones

Powerful engine with 6.7L
Power Stroke V8 Turbo Diesel
and 6-speed Automatic
Transmission

**Contact us here:** 

http:www.wasap.my/79852754433

Effective armor protection in acording to DIN EN B6 & B7, NATO STANAG 4569 Level 2a & 2b

Multi-purpose appointment for performance of various task and missions

Exellent handling and perfect manevrabilty, high traffic in all types of terrain and climatic zones

Powerful engine with 6.7L
Power Stroke V8 Turbo Diesel
and 6-speed Automatic
Transmission