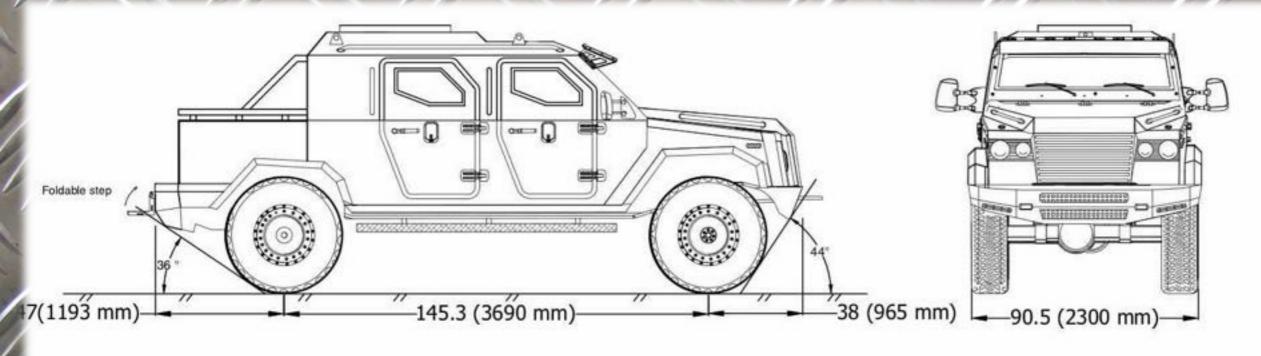

Effective armor protection in acording to DIN EN B6 & B7, NATO STANAG 4569 Level 2a & 2b

Multi-purpose appointment for performance of various tasks and missions

Exellent handling and perfect manevrabilty, high traffic in all types of terrain and climatic zones

Powerful engine with 6.7L
Power Stroke V8 Turbo Diesel
and 6-speed Automatic
Transmission

**Contact us here:** 

http:www.wasap.my/79852754433

Effective armor protection in acording to DIN EN B6 & B7, NATO STANAG 4569 Level 2a & 2b