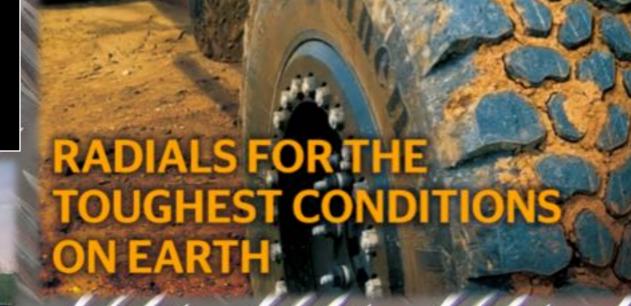

- > Excellent traction muddy, snowy and isy conditions
- Ideal for high speed On-and-Off road operation
- Carry high loads at highway speeds
- Self-cleaning
- Lowvibration and low noise

Super single wheels and tires for HD military vehicles Continental Tire has specially certified our wheel/tire application for 7400lbs.

That is 9% above the original rating and is exclusively available for manufacturer only.

The tires options are:

- > 335/80 R20 (42in) Continental MPT 81 tires.
- > 365/80 R20 (44in) Continental MPT 81 tires.