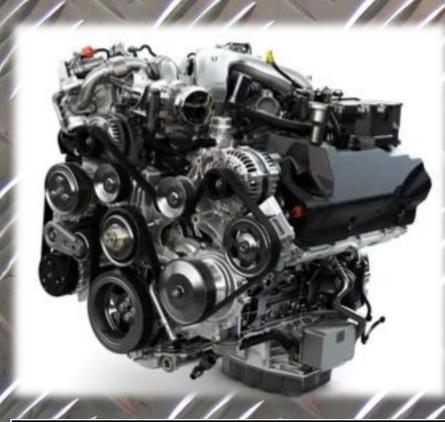

Powerful engine with 6.7L
Power Stroke V8 Turbo Diesel
and 6-speed Automatic
Transmission

BODY STYLE: FORD Regular Chassis Cab F-550 XL

- 6.7L Power Stroke® V8 Turbo
Diesel engine

TorqShift® 6-speed SelectShift® Automatic Transmission (Diesel Engine) / 4X4

E-mail: vpsmotorsgroup@yahoo.com

**Contact us here:** 

http:www.wasap.my/79852754433

Effective armor protection in acording to DIN EN B6 & B7, NATO STANAG 4569 Level 2a & 2b

Multi-purpose appointment for performance of various task and missions