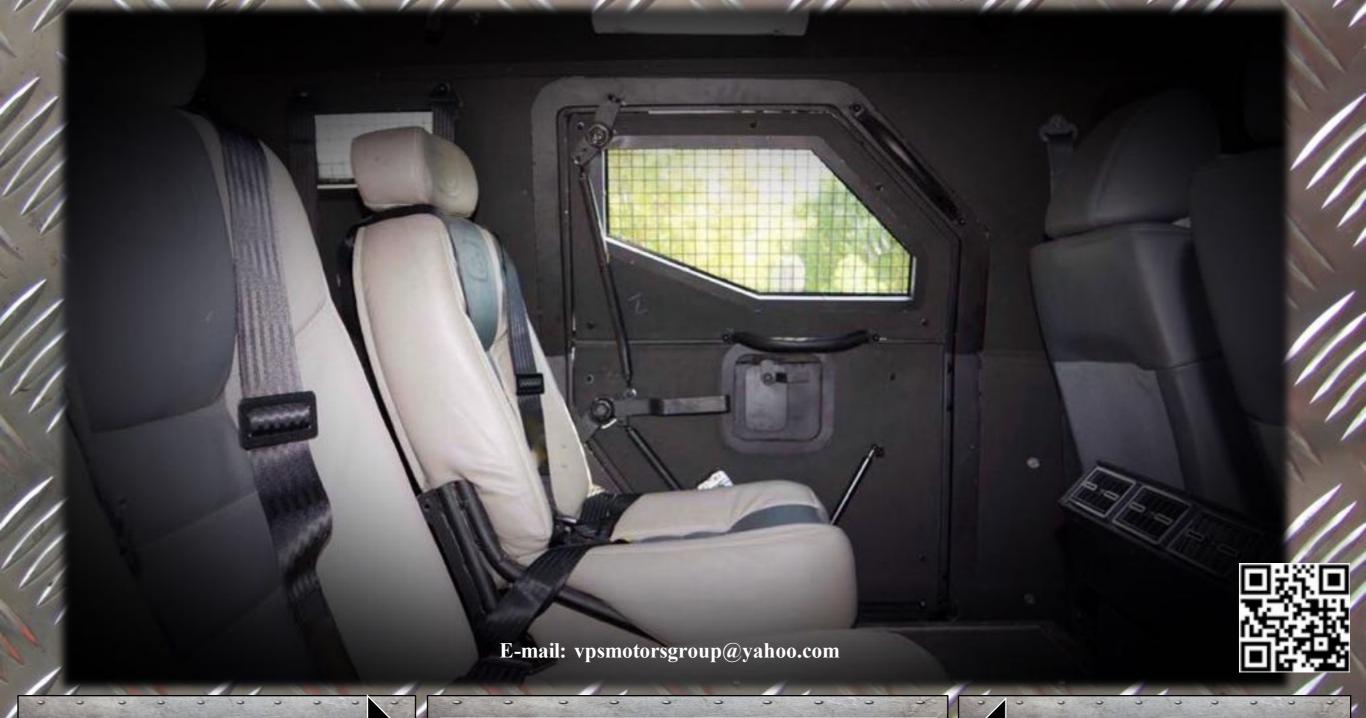

http:www.wasap.my/79852754433

Effective armor protection in acording to DIN EN B6 & B7, NATO STANAG 4569 Level 2a & 2b

Multi-purpose appointment for performance of various task and missions

Exellent handling and perfect manevrabilty, high traffic in all types of terrain and climatic zones

Powerful engine with 6.7L
Power Stroke V8 Turbo Diesel
and 6-speed Automatic
Transmission

BODY STYLE: FORD Regular Chassis Cab F-550 XL

- 6.7L Power Stroke® V8 Turbo
Diesel engine

TorqShift® 6-speed SelectShift® Automatic Transmission (Diesel Engine) / 4X4