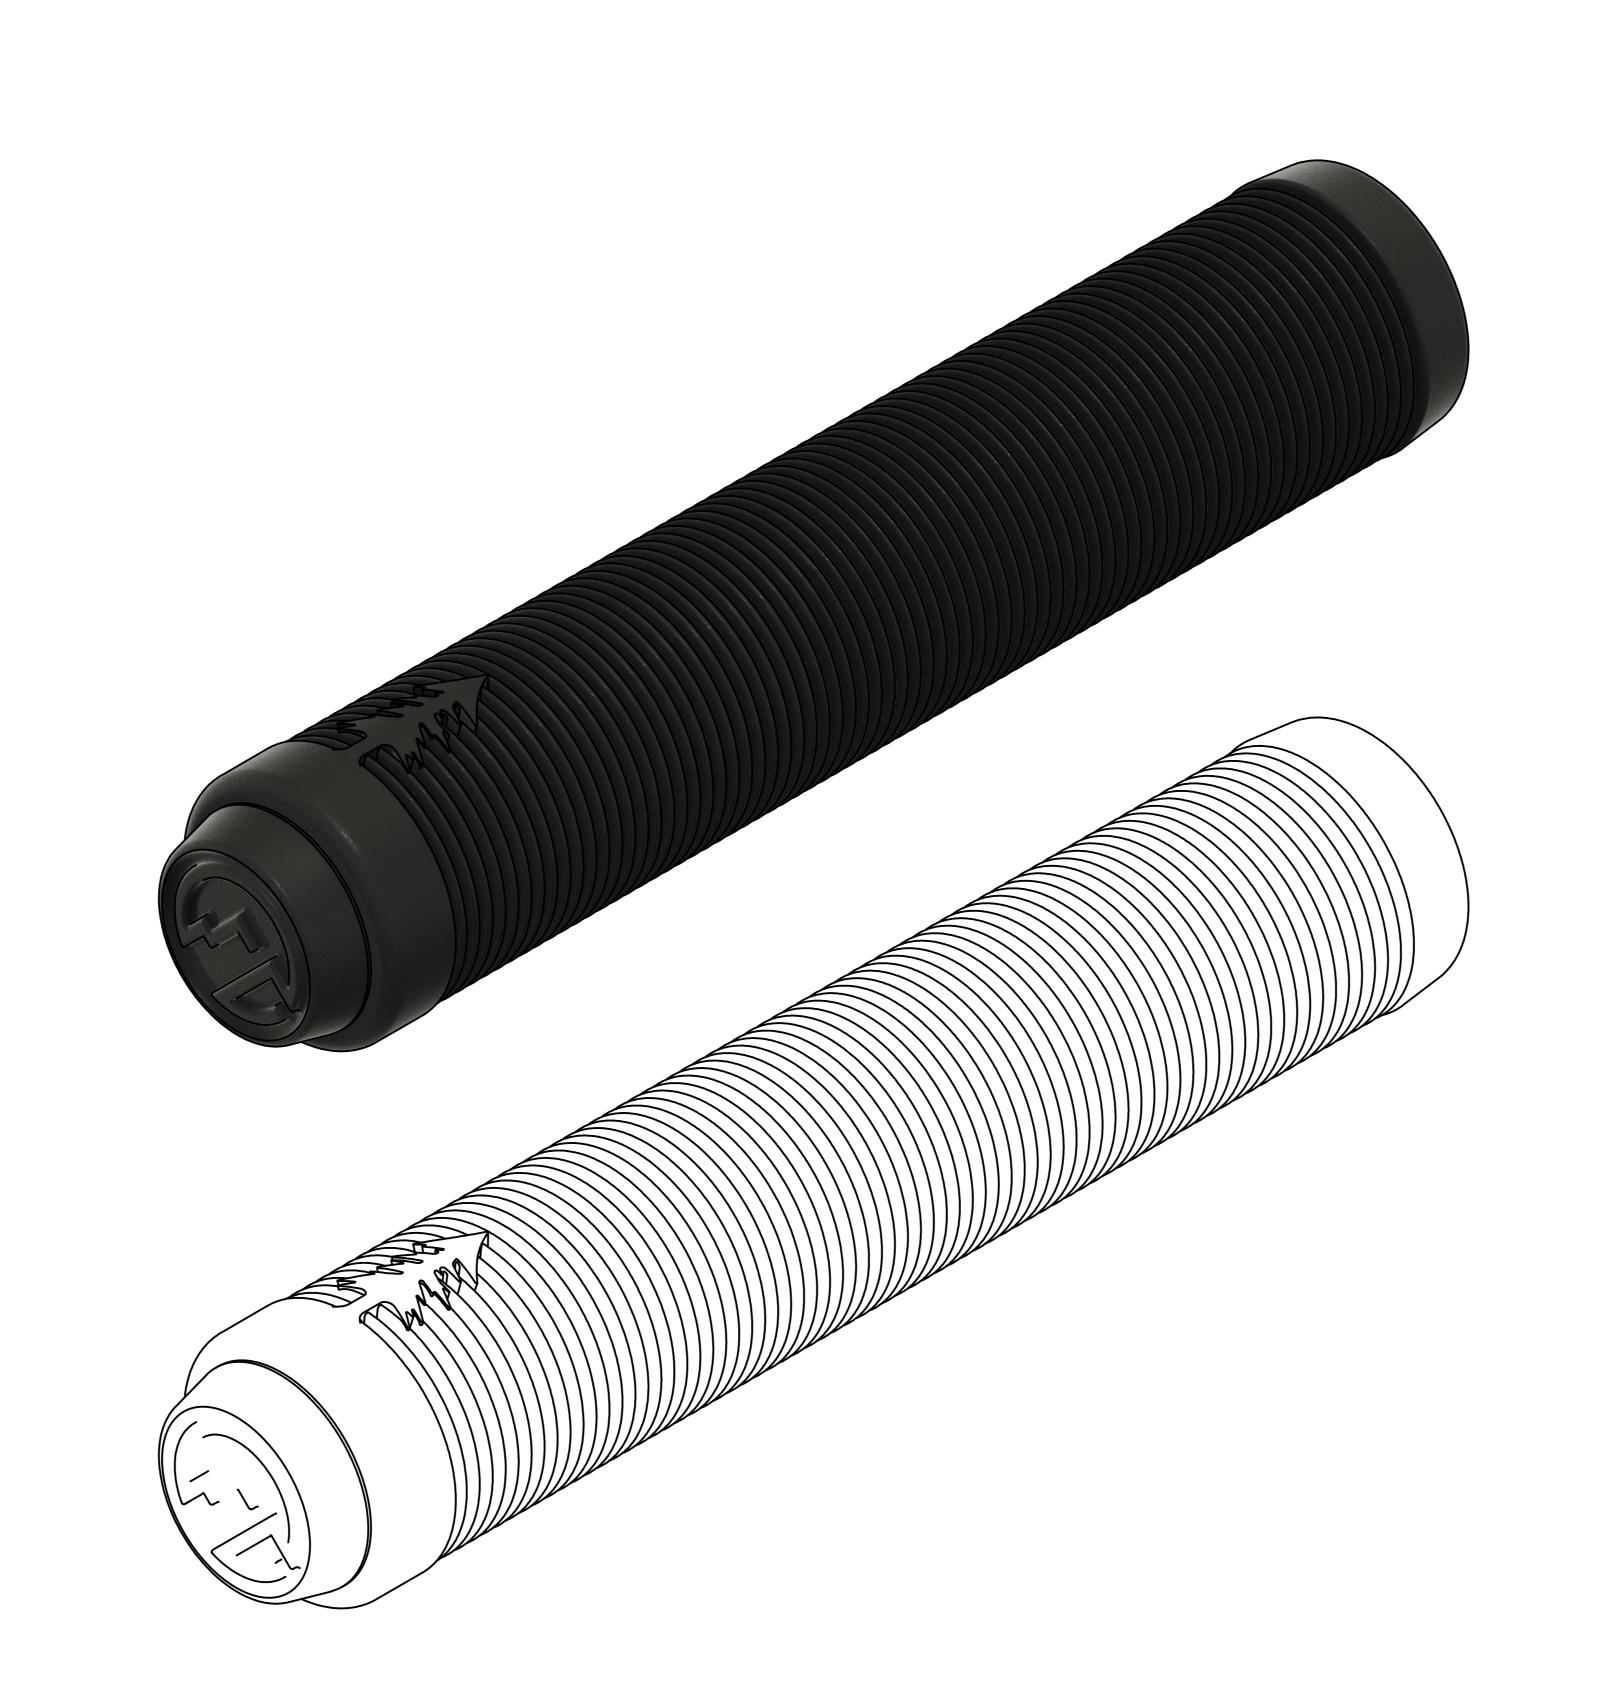

### Tree Grips

155mm x 30.5mm

**Available Colors** 

Black Gum

Back to the basics! This is North simplest and softest grip

With extra thin ribs and increased spacing paired with a new formula, these grips are guaranteed to have incredible bar feel and comfort. This is the also slimmest grip we have made, with a diameter of 30.5mm.

Topped off with a signature tree icon, these grips are sure to become a staple in our lineup.