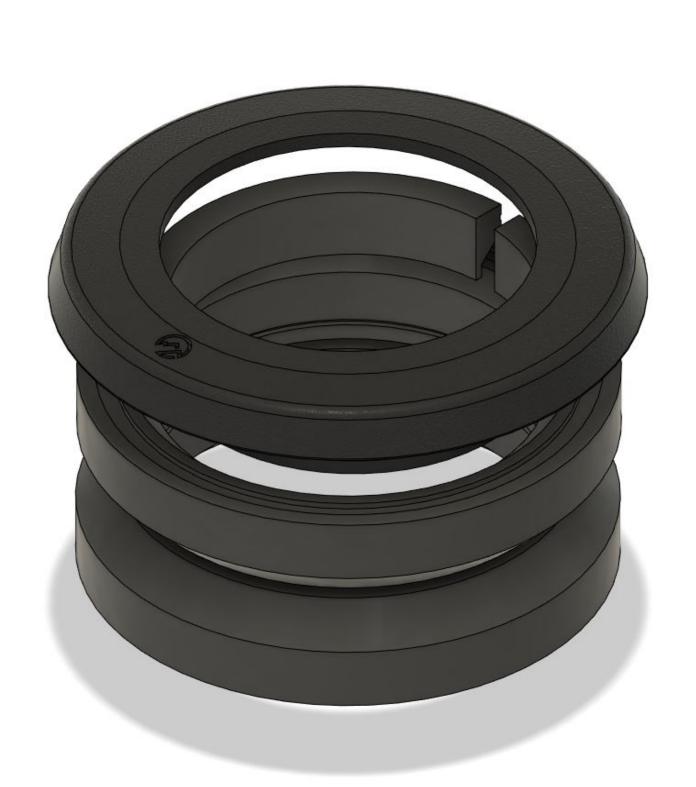

# Echo Headset

**Available Colors** 

Matte Black Silver

It's a headset, and it most definitely spins.

Jokes aside, this is our best headset yet. This new top cap is so low profile it practically blends in with your scs. Along with the top cap we are also using new bearings which we guarantee to be our best yet.

New ultra slim top cap Fully sealed bearings Integrated 7075-T6 Compression ring 6061-T6 Top cap