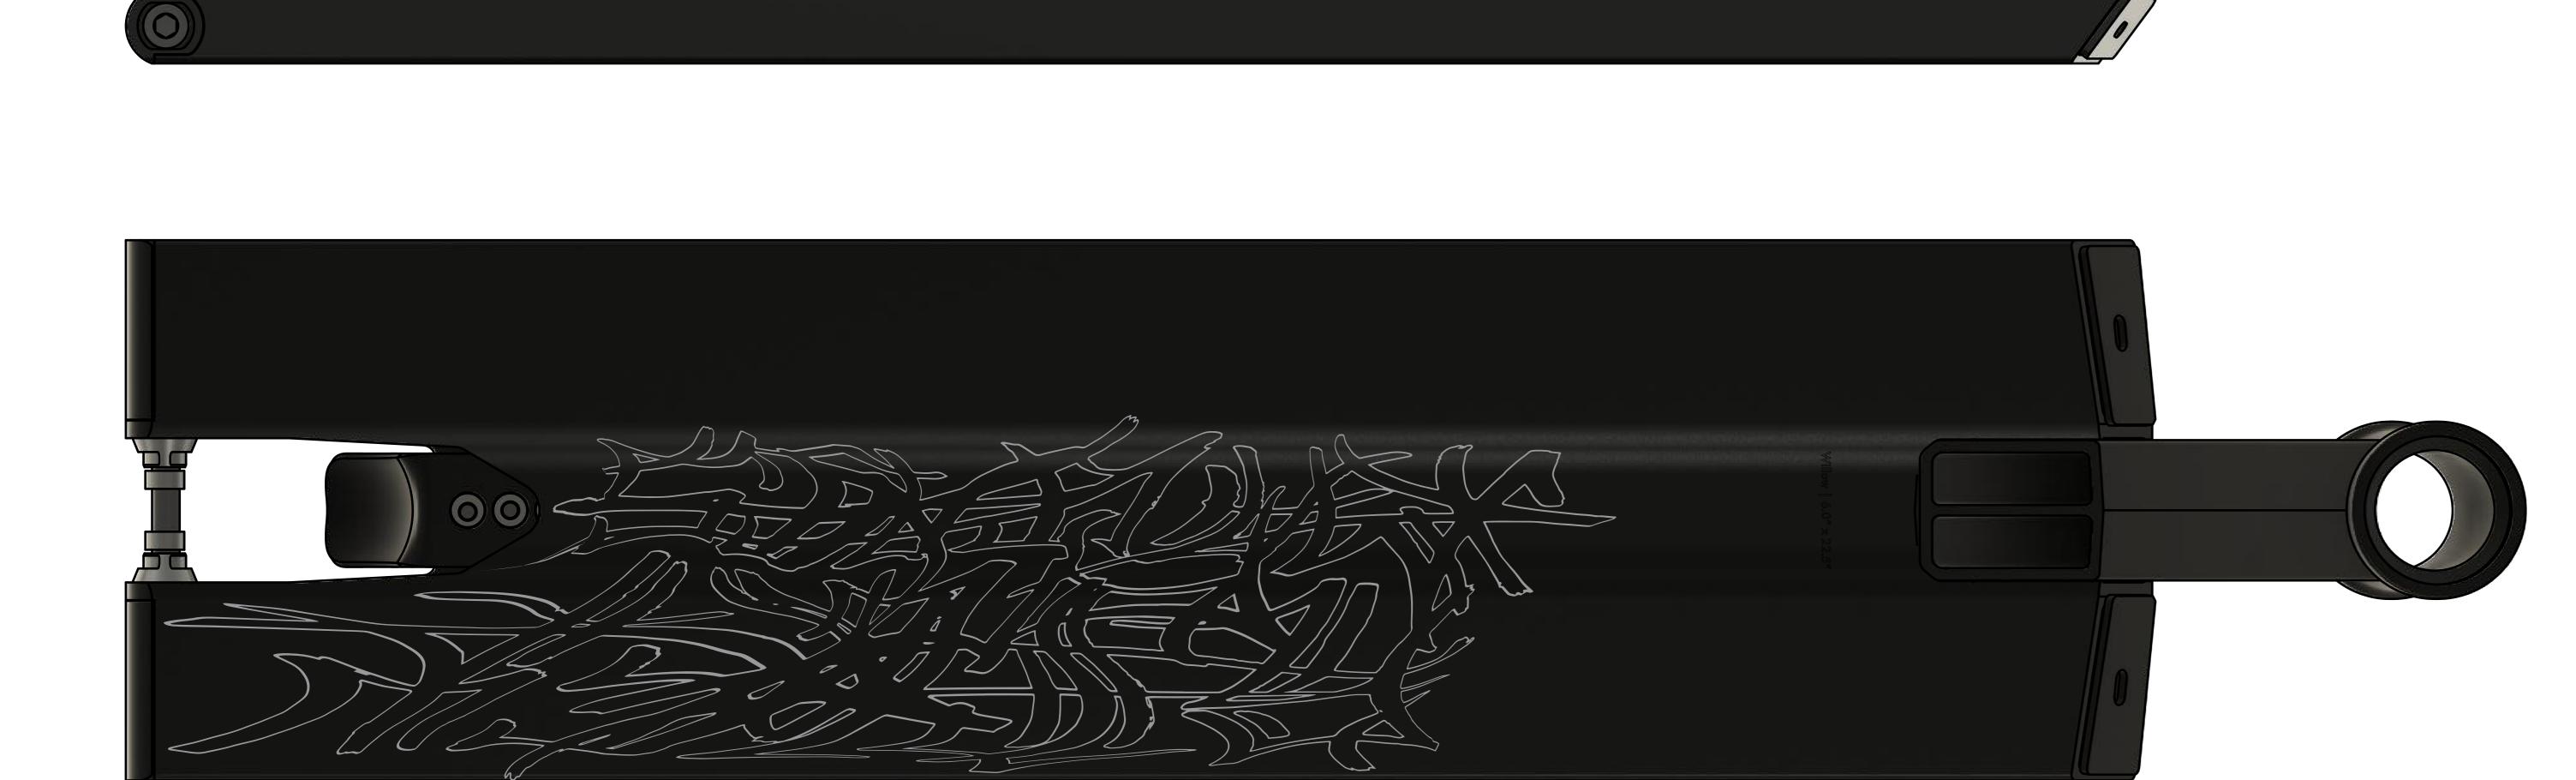

# Unity Deck

Size 6.2" X 22" 6.2" X 23"

**Available Colors** Matte Black

A Hybrid of both the Horizon and Willow deck, with enough changes to create something entirely new.

Along with utilizing our previous decks best parts, the Unity also features an all new steertube, stainless steel rear axle assembly and bottom deck cutout, making these our lightest and strongest decks to date. We also offer replacement deck ends for the Unity to ensure your deck has the longest life possible.