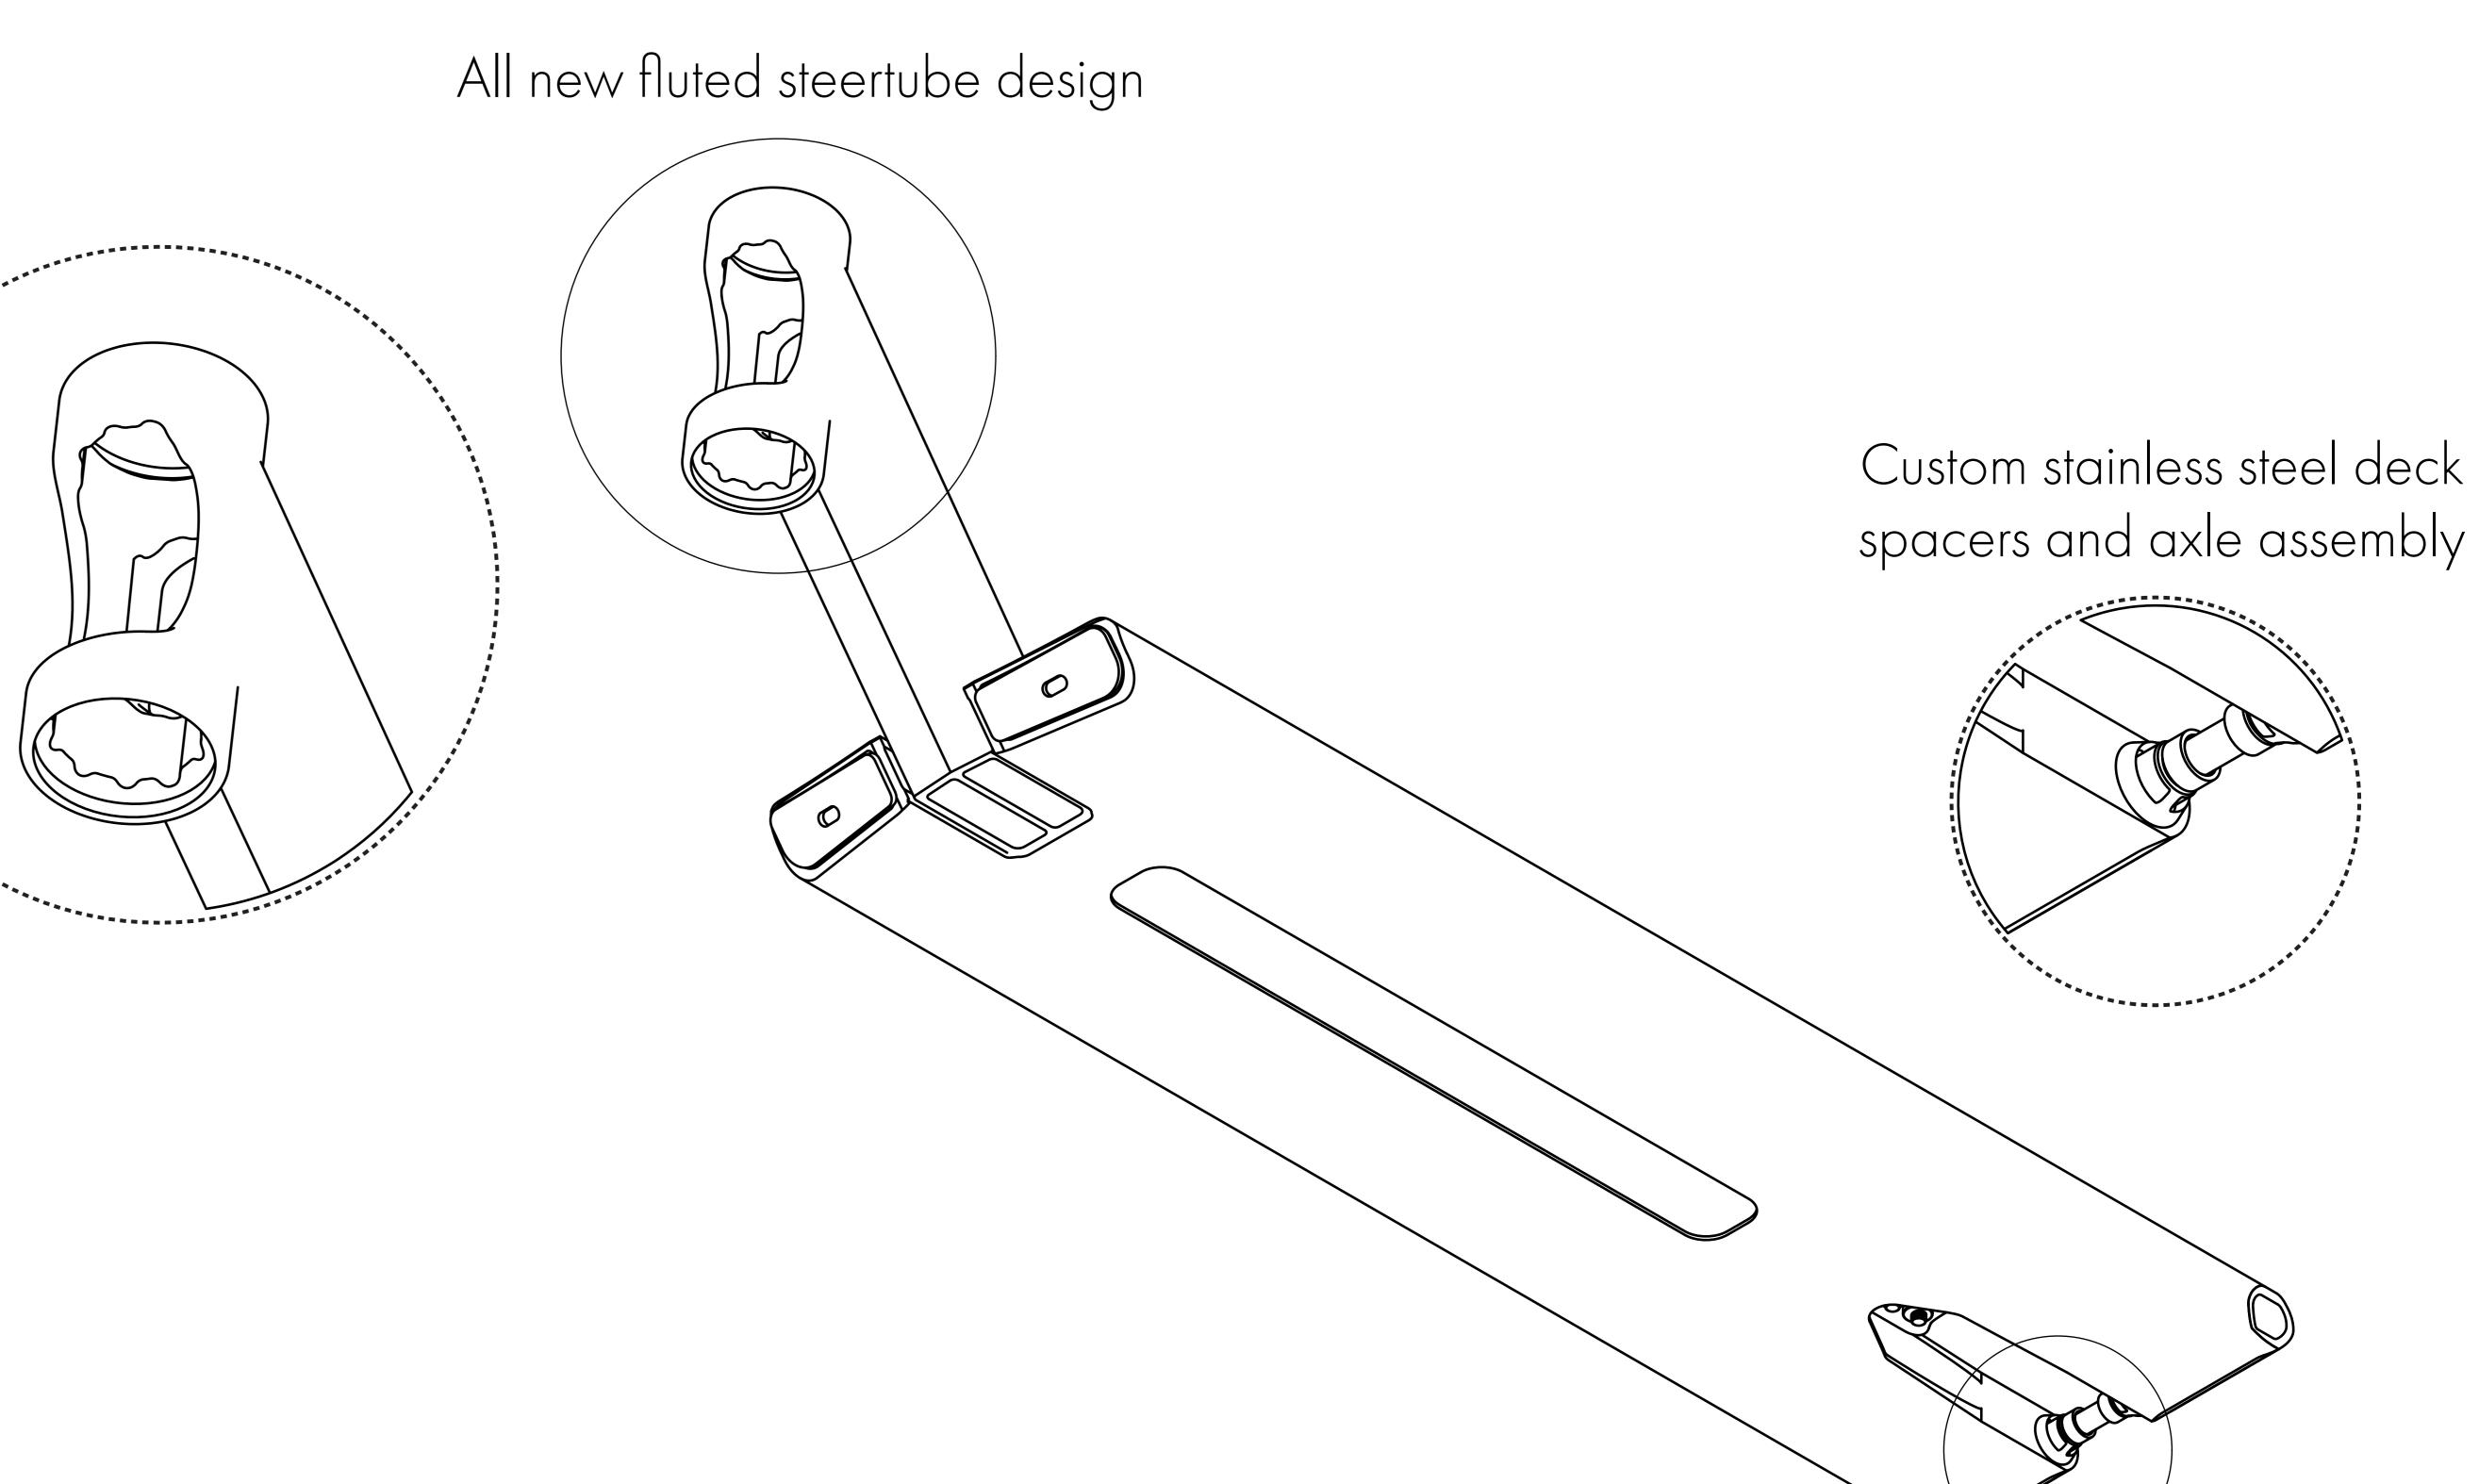

# Unity Deck

Size 6.2" X 22" 6.2" X 23"

**Available Colors** Matte Black

A Hybrid of both the Horizon and Willow deck, with enough changes to create something entirely new.

Along with utilizing our previous decks best parts, the Unity also features an all new steertube, stainless steel rear axle assembly and bottom deck cutout, making these our lightest and strongest decks to date. We also offer replacement deck ends for the Unity to ensure your deck has the longest life possible.