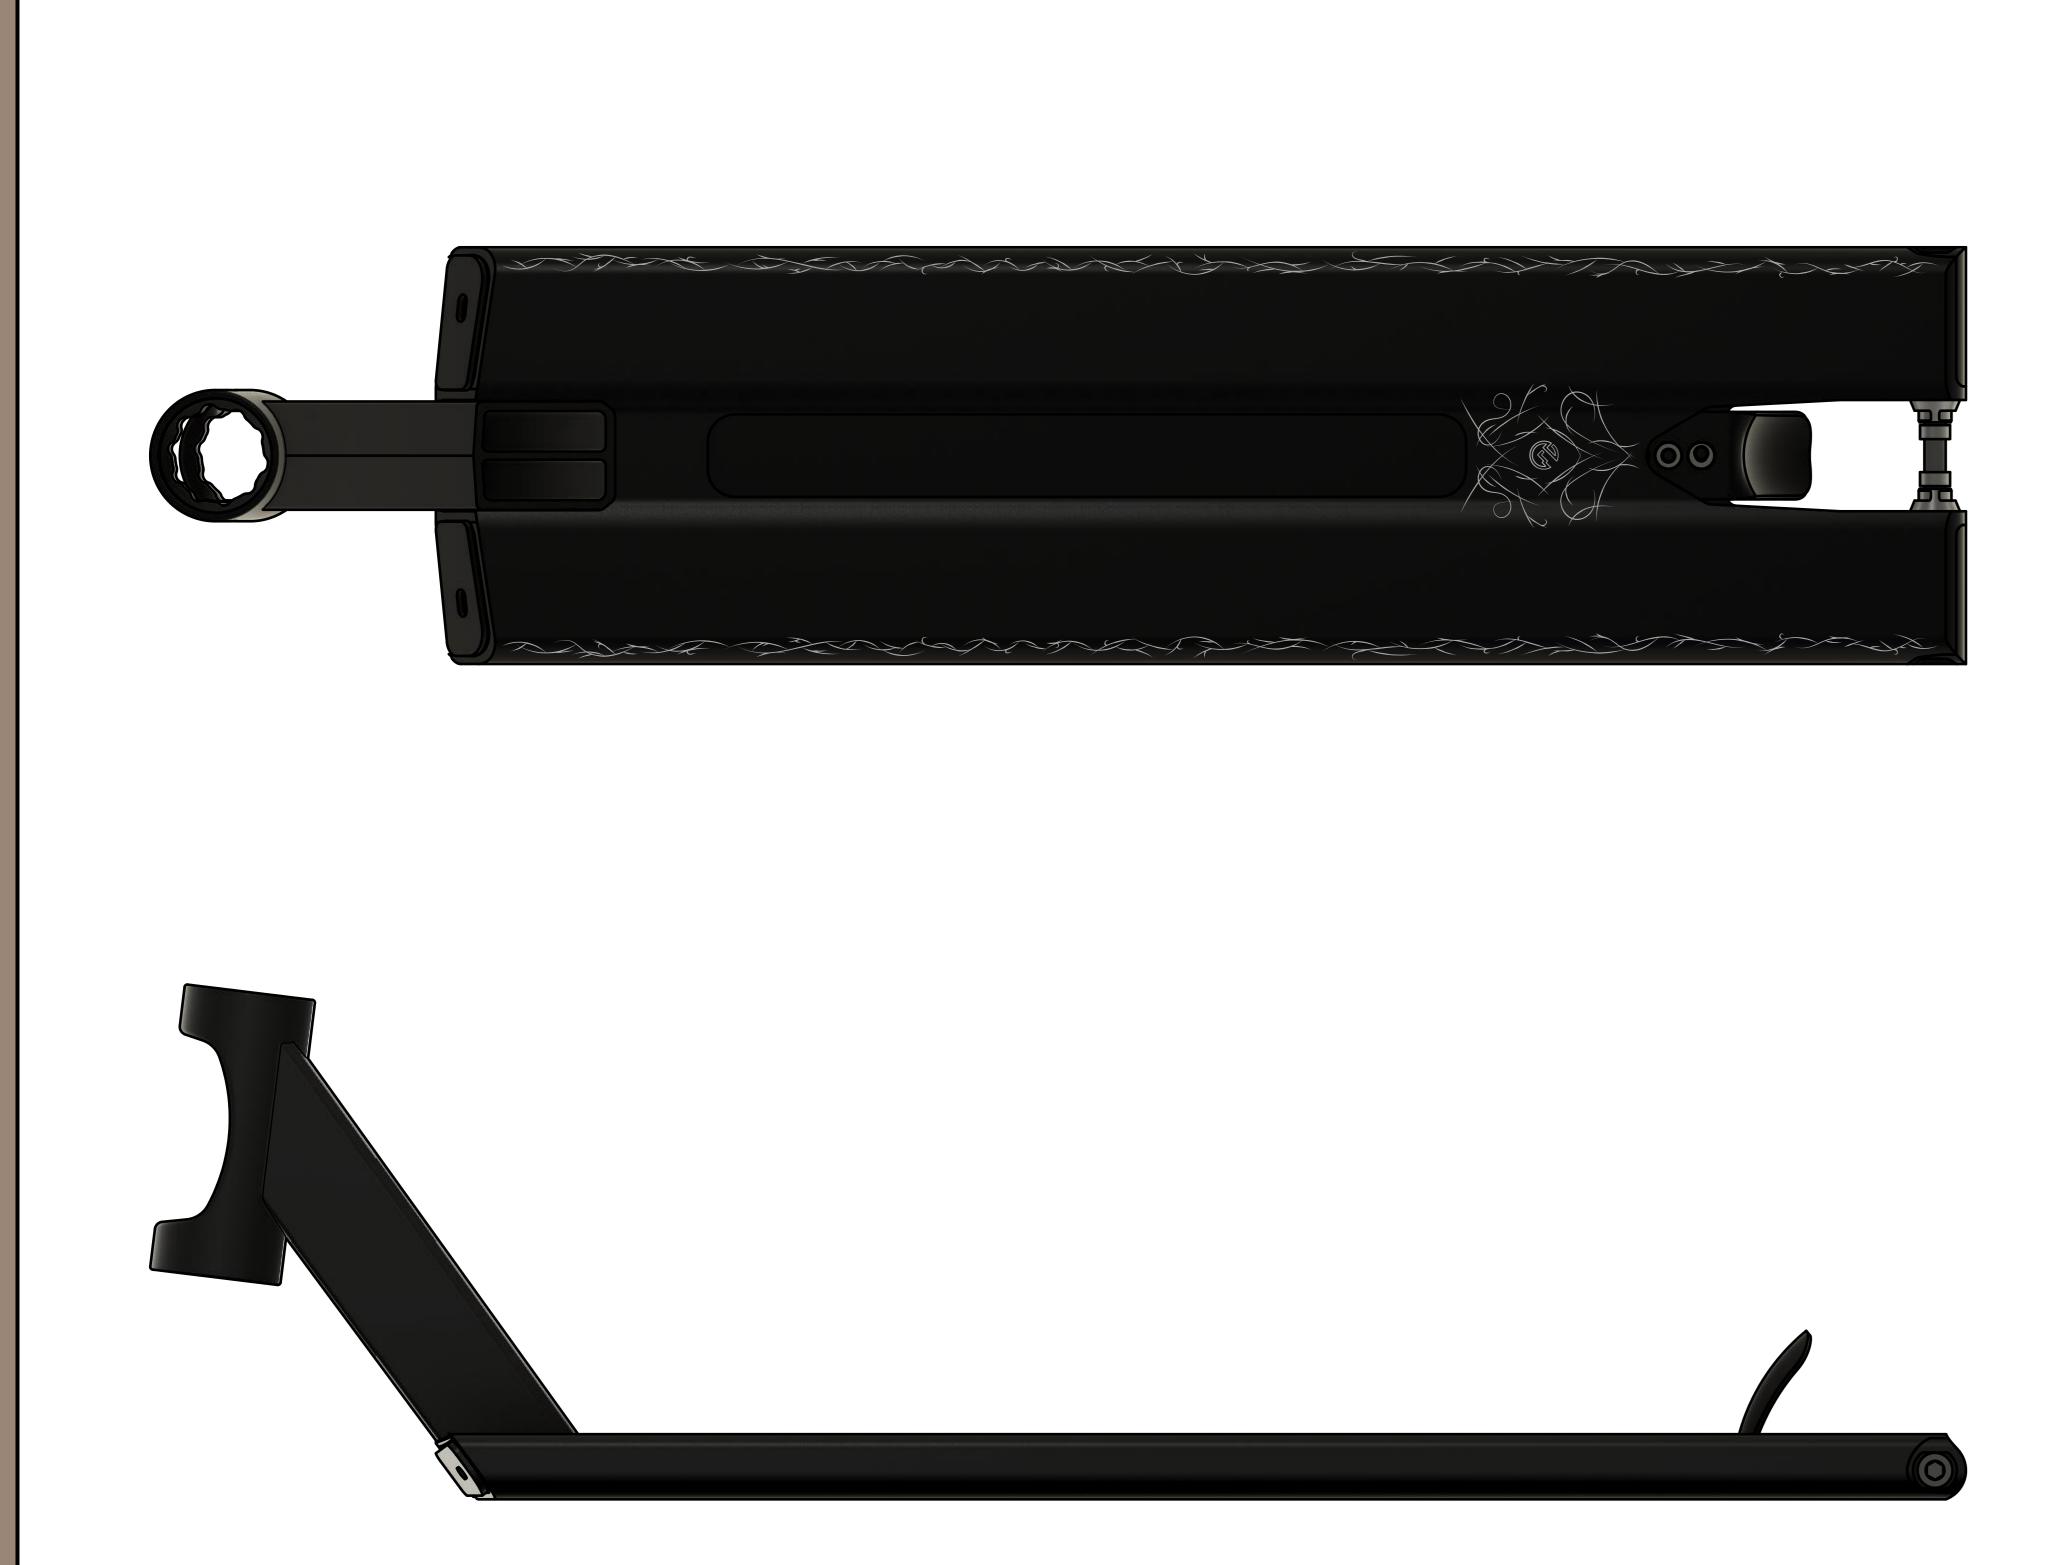

# Unity Deck

Size 6.2" X 22" 6.2" X 23"

**Available Colors** Matte Black

A Hybrid of both the Horizon and Willow deck, with enough changes to create something entirely new.

Along with utilizing our previous decks best parts, the Unity also features an all new steertube, stainless steel rear axle assembly and bottom deck cutout, making these our lightest and strongest decks to date. We also offer replacement deck ends for the Unity to ensure your deck has the longest life possible.