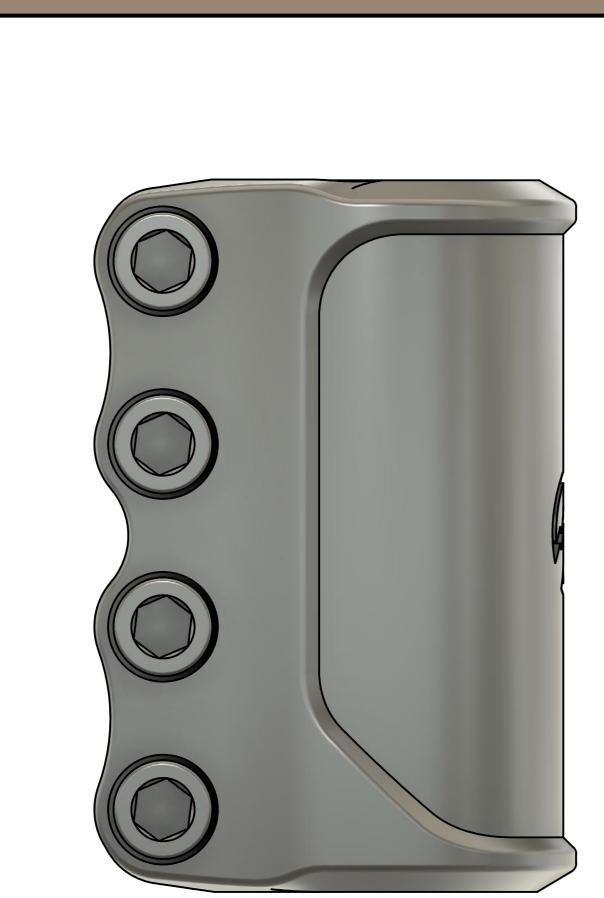

### Seam SCS

34.9mm Oversized

**Available Colors** 

Matte Black Silver

An all new SCS from North. We kept this one fairly simple, added some unique cnc work for a slim look and ended up with a design that feels modern.

To ensure compatibility, the removable shim allows use with both standard and oversized handlebars.

6061 T-6 Aluminum 6mm M8 Clamp Bolts CNC Engraved Logo

Our new SCS and Headset are designed to fit together seamlessly