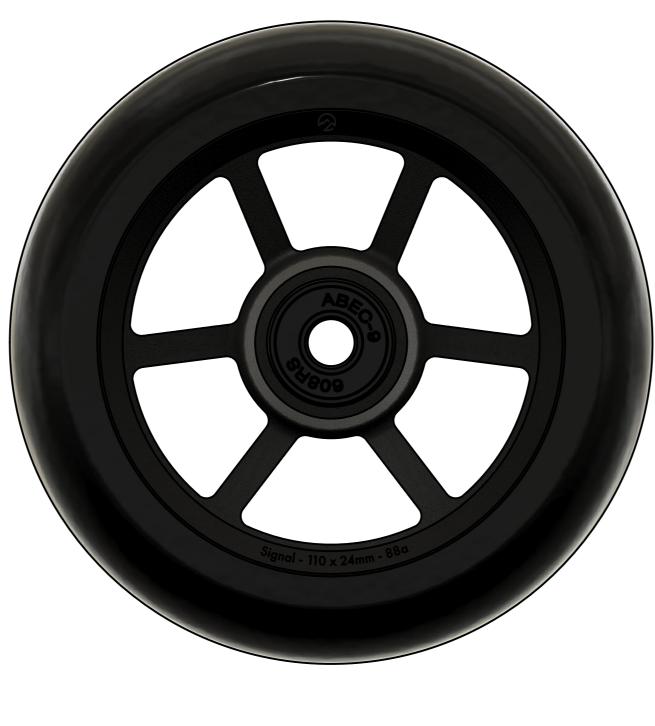

## Signal V3 Wheels

Size

- $110 \times 24$ mm
- 115 x 30mm

**Available Colors** 

- Matte Black / Black PU
- Silver / Black PU

Now a staple in the North lineup, The Signal wheels are back and completely re-imagined for a third version.

Now using a premium 7075 aluminum and high speed machining process along with what we feel is the best PU formula to ever hit the market, the Signal V3 is sure to be the best version of this design yet. Once again improving on products that were already great to begin with.