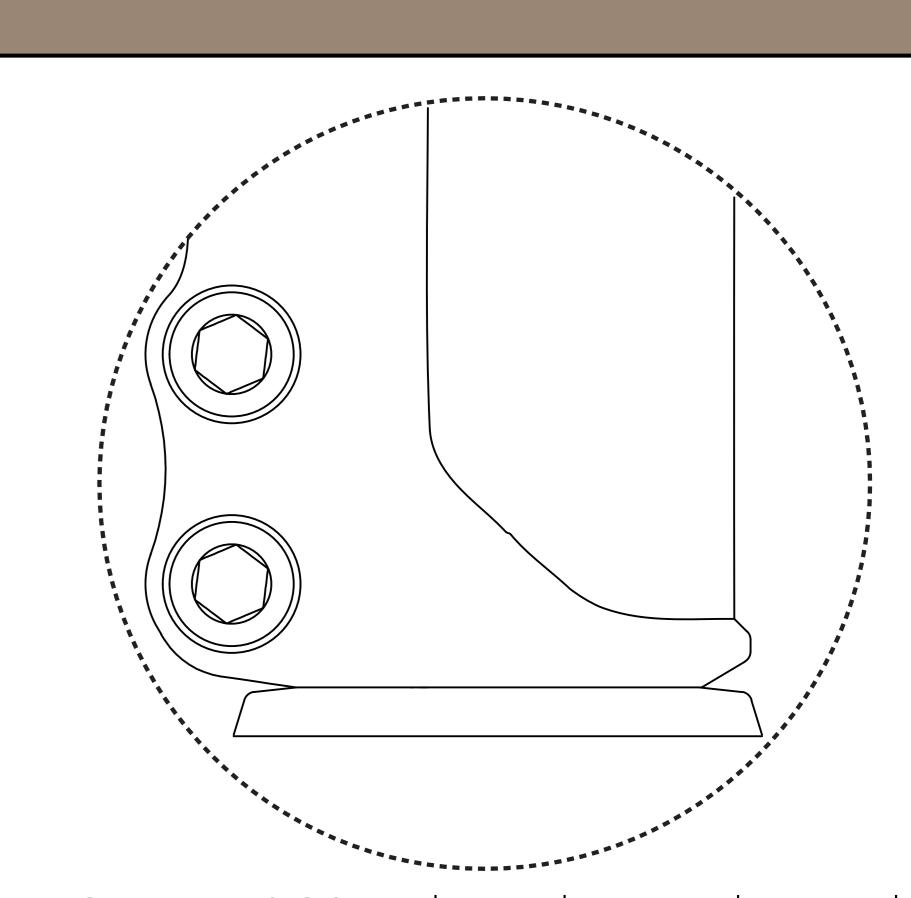

### Seam SCS

34.9mm Oversized

**Available Colors** 

Matte Black Silver

An all new SCS from North. We kept this one fairly simple, added some unique cnc work for a slim look and ended up with a design that feels modern.

To ensure compatibility, the removable shim allows use with both standard and oversized handlebars.

6061 T-6 Aluminum 6mm M8 Clamp Bolts CNC Engraved Logo

Our new SCS and Headset are designed to fit together seamlessly