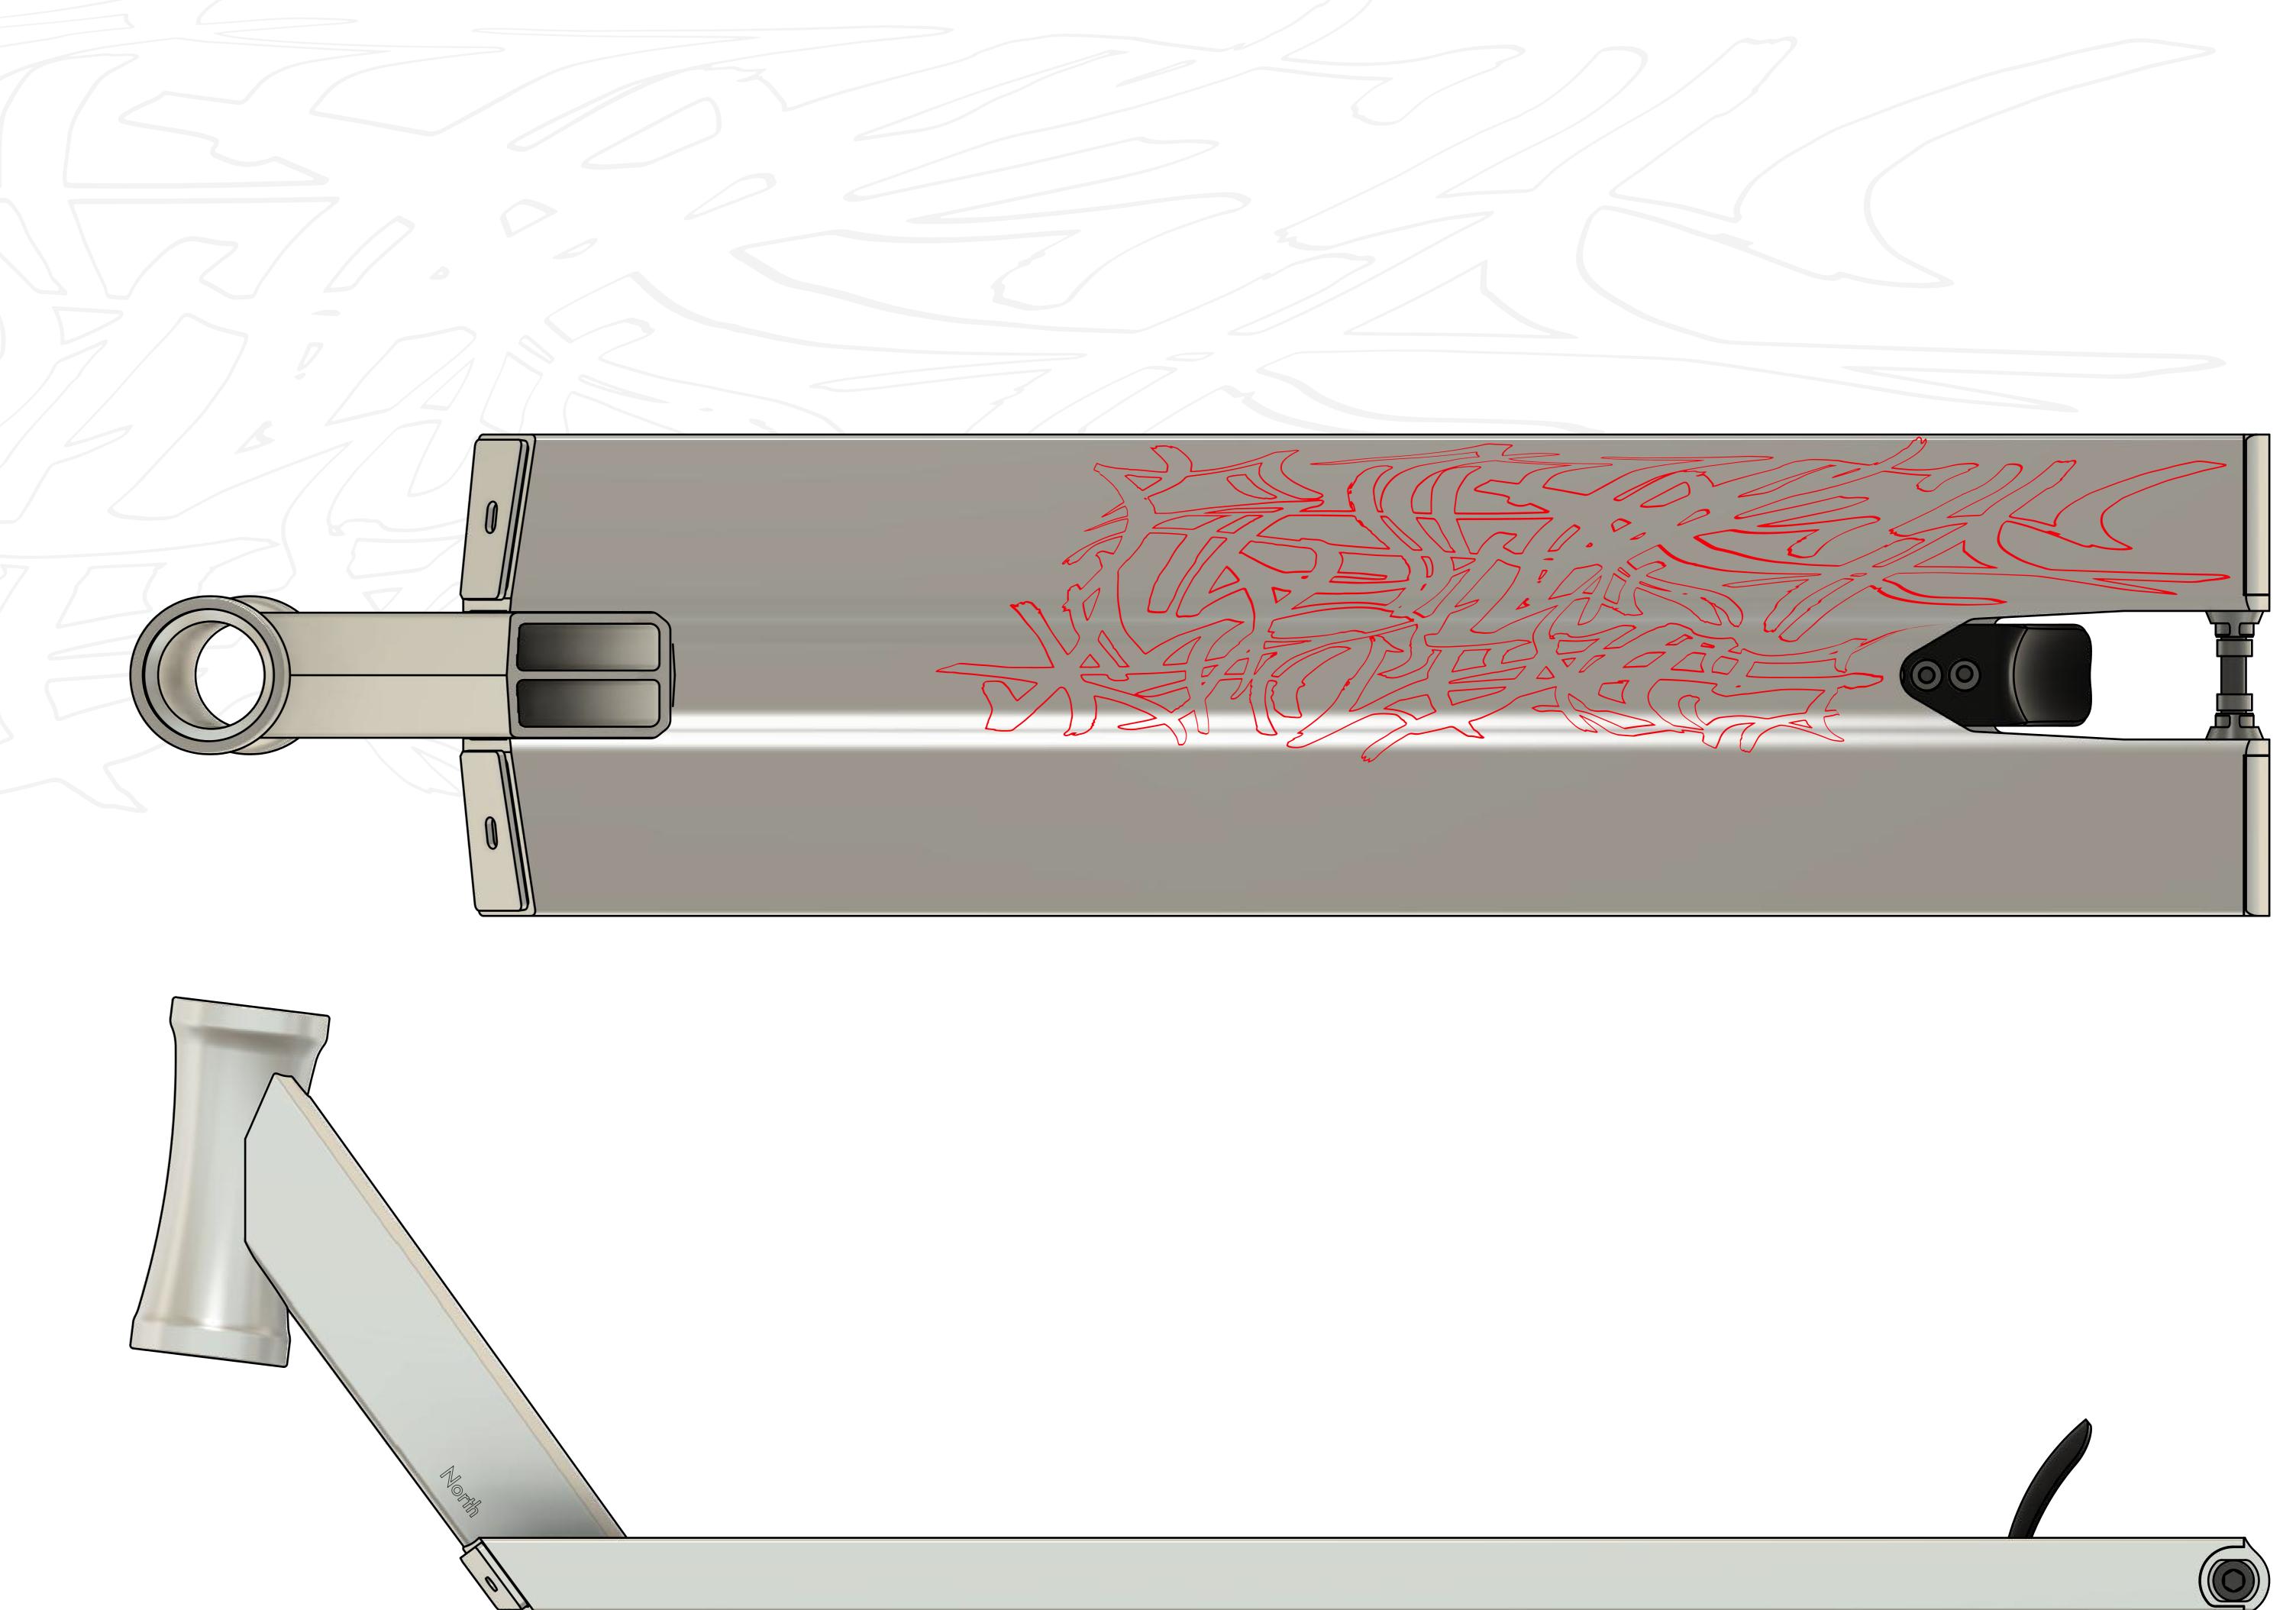

# Unity Deck

Size 6.2" X 22" 6.2" X 23"

**Available Colors** Matte Black

A Hybrid of both the Horizon and Willow deck, with enough changes to create something entirely new.

Along with utilizing our previous decks best parts, the Unity also features an all new steertube, stainless steel rear axle assembly and bottom deck cutout, making these our lightest and strongest decks to date. We also offer replacement deck ends for the Unity to ensure your deck has the longest life possible.