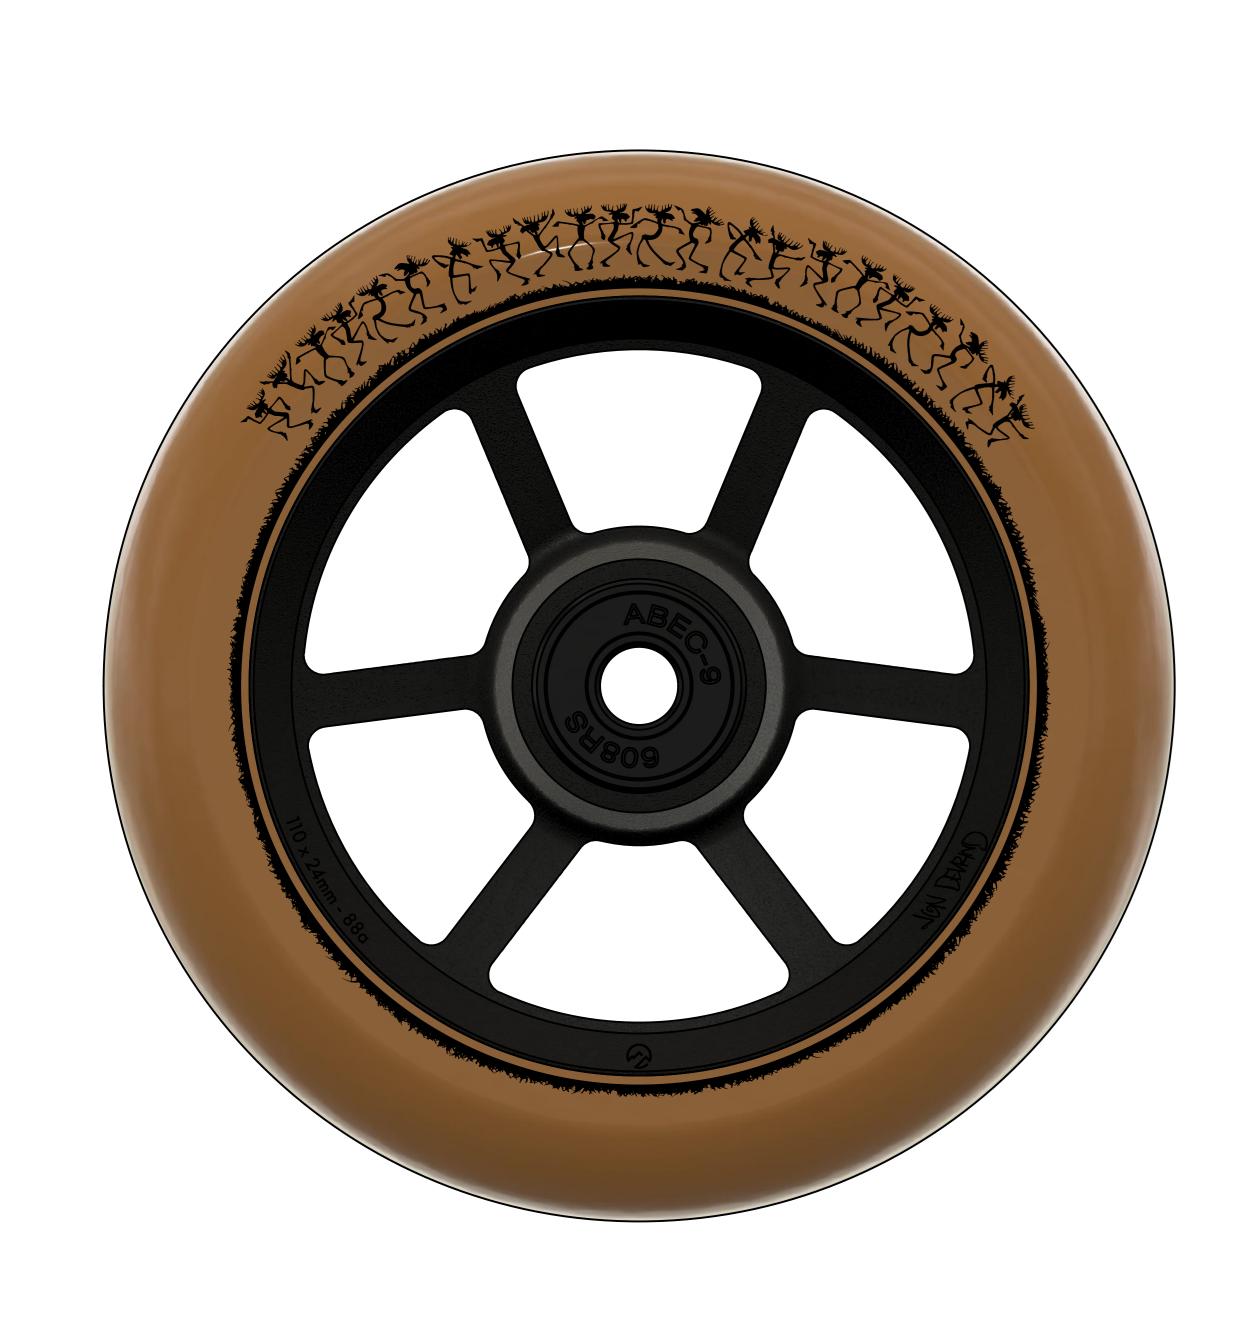

#### Jon de Vrind Signature Wheels

Size

- 110 x 24mm 115 x 30mm
- **Available Colors**
- Matte Black / Brown PU