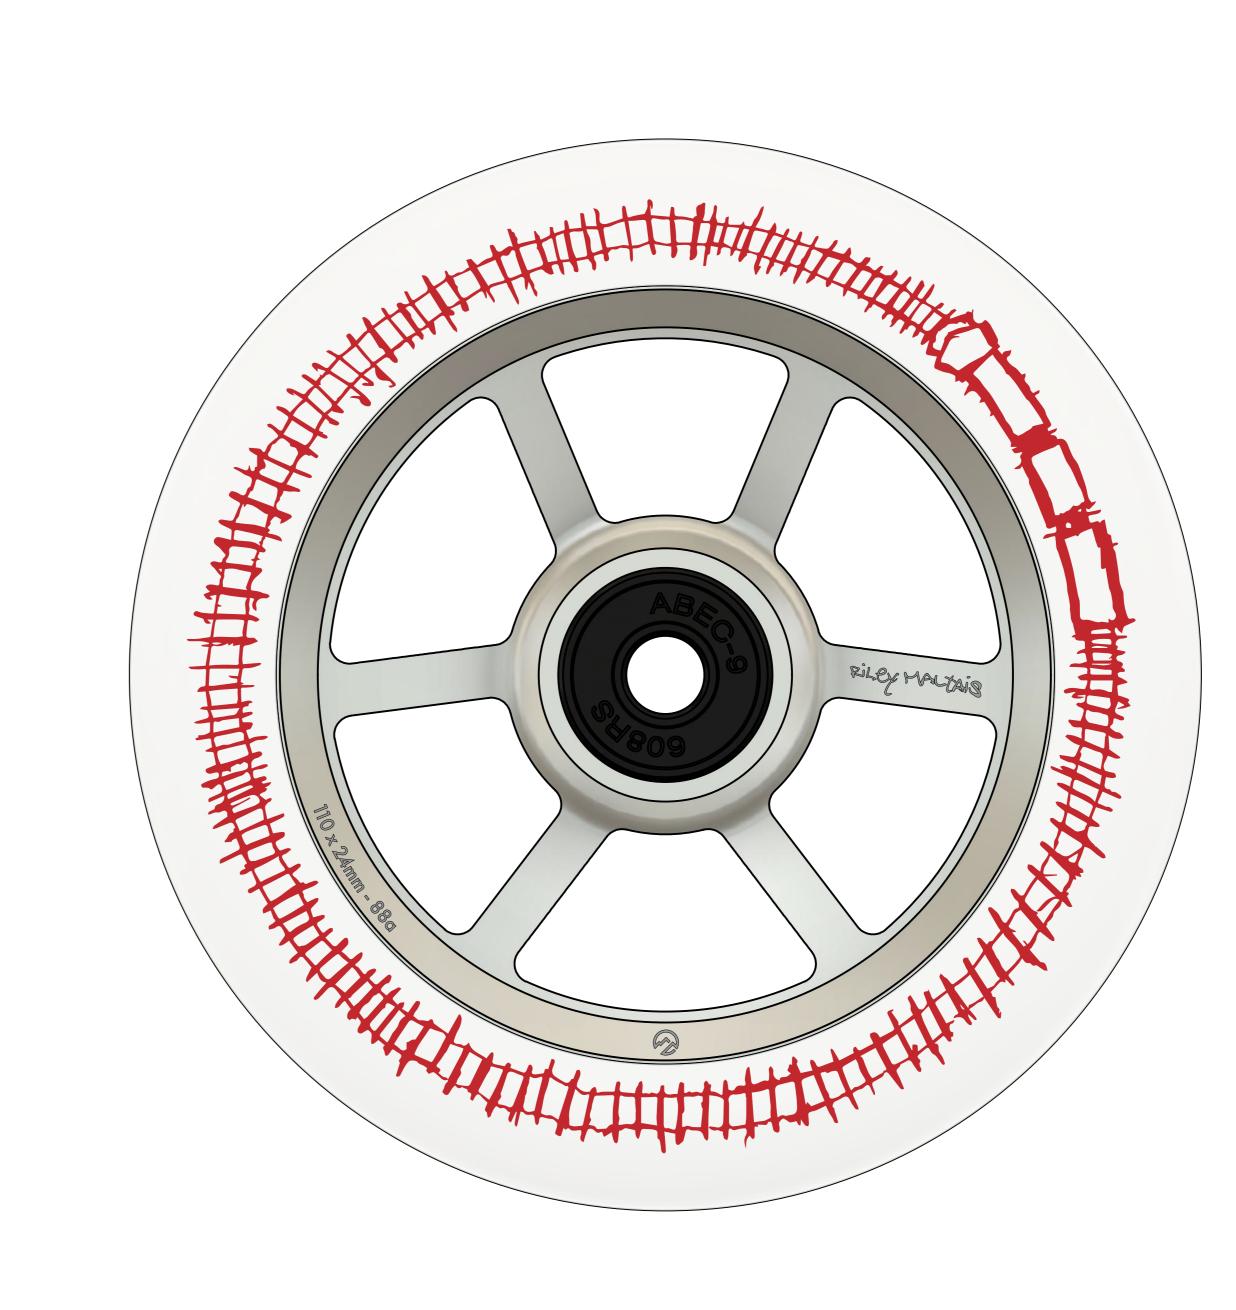

#### Riley Maltais Signature Wheels

Size

- 110 x 24mm
- 115 x 30mm

**Available Colors** Silver / White PU