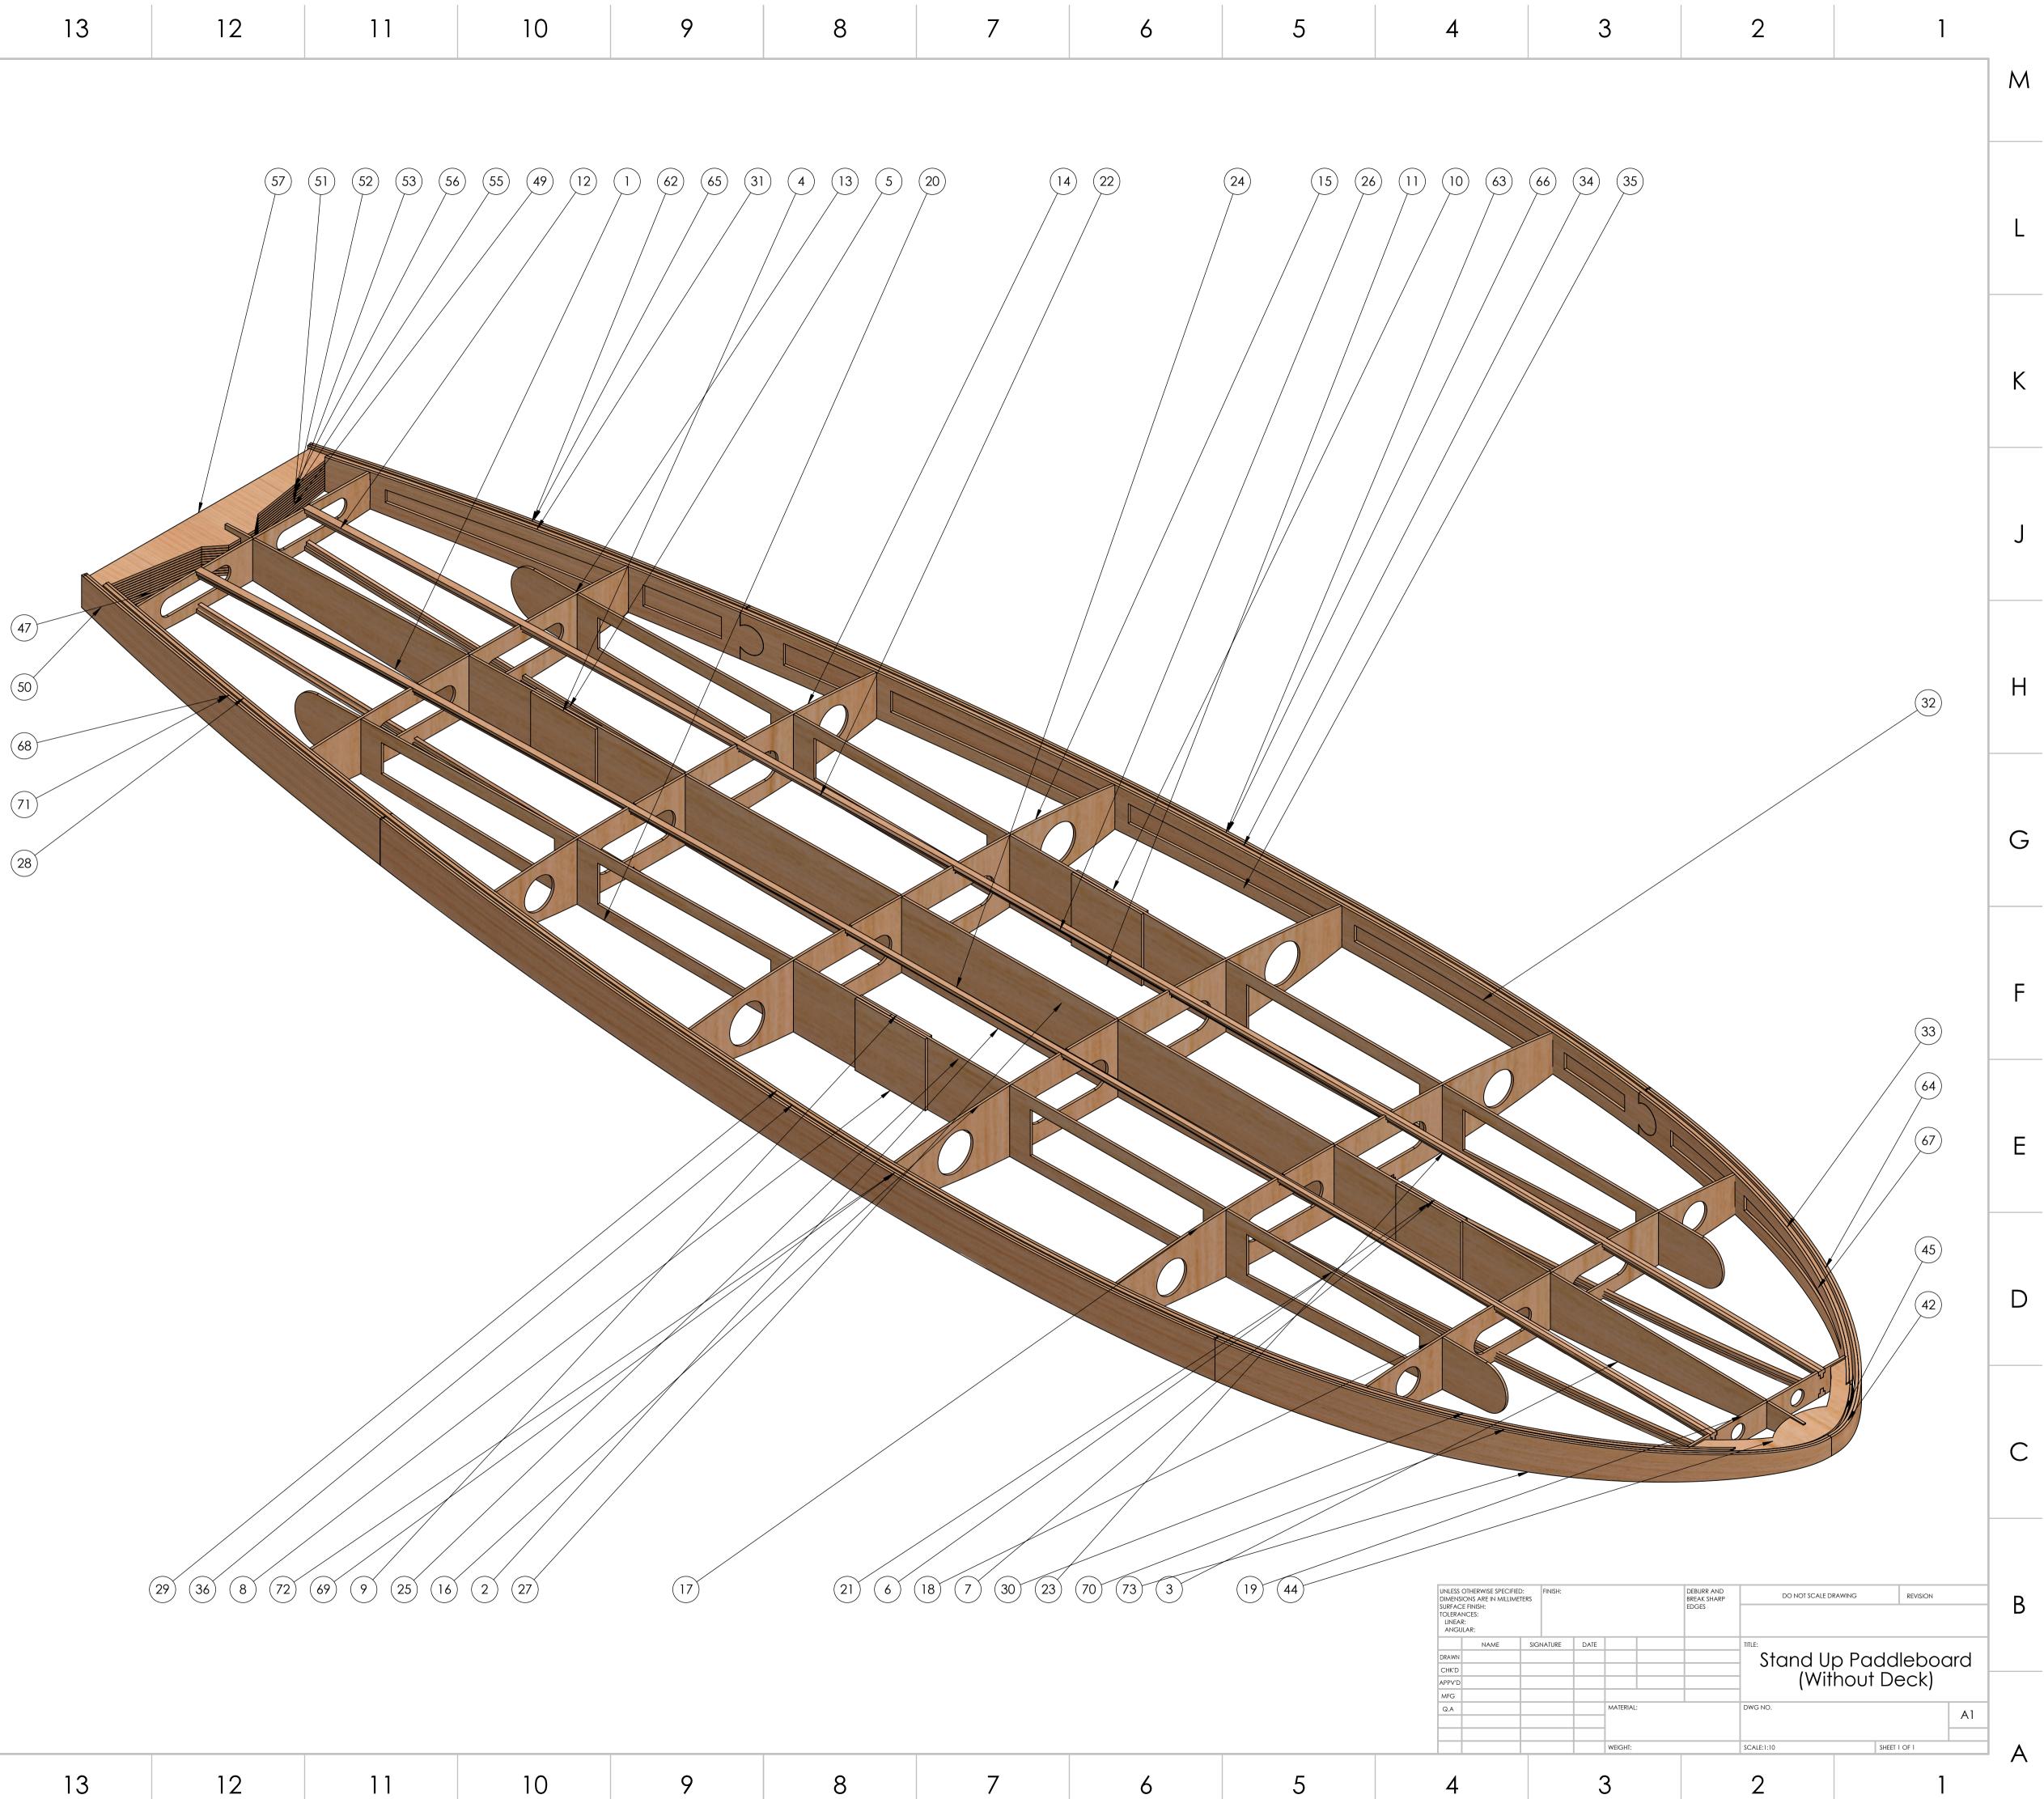

|   | 16       |                                | 15                                   |      | 14 |
|---|----------|--------------------------------|--------------------------------------|------|----|
|   | ITEM NO. | F                              | PART NUMBER                          | QTY. |    |
| M | 1        | Centre spline_001              |                                      | 1    |    |
|   | 2        | Centre spline_002              |                                      | 1    |    |
|   | 3        | Centre splin                   |                                      | 1    |    |
|   | 4        | -                              | porting block_SB<br>porting block_PS | 1    |    |
|   | 6        | CS 2 & 3 sup                   | porting block_SB                     | 1    |    |
|   | 7        |                                | porting block_PS<br>g block SB_001   | 1    |    |
| L | 9        |                                | g block SB_002                       | 1    |    |
|   | 10       | SS supportin                   | g block PS_001                       | 1    |    |
|   | 11       |                                | g block PS_002                       | 1    |    |
|   | 12       | Rib_001<br>Rib_002             |                                      | 1    |    |
|   | 13       | Rib_003                        |                                      | 1    |    |
| К | 15       | Rib_004                        |                                      | 1    |    |
| N | 16       | Rib_005                        |                                      | 1    |    |
|   | 17       | Rib_006                        |                                      | 1    |    |
|   | 18       | Rib_007                        |                                      | 1    |    |
|   | 19       | Rib_008                        |                                      | 1    |    |
|   | 20       | Side spline_S                  |                                      | 1    |    |
| I | 21       | Side spline_S                  |                                      | 1    |    |
| J | 22       | Side spline_l<br>Side spline_l |                                      | 1    |    |
|   | 23       | Stringer SB T                  |                                      | 1    |    |
|   | 25       | Stringer SB B                  | •                                    | 1    |    |
|   | 26       | Stringer PS Top                |                                      | 1    |    |
|   | 27       | Stringer PS Bottom             |                                      | 1    |    |
|   | 28       | Frame rail SI                  | 3_001                                | 1    |    |
| Н | 29       | Frame rail SI                  | 3_002                                | 1    |    |
|   | 30       | Frame rail SI                  |                                      | 1    |    |
|   | 31       | Frame rail P                   |                                      | 1    |    |
|   | 32       | Frame rail P                   |                                      | 1    |    |
|   | 33       | Frame rail P<br>12X6 Rail PS   |                                      | 1    |    |
|   | 35       | 12X6 Rail PS                   |                                      | 1    |    |
| G | 36       | 12X6 Rail SB                   |                                      | 1    |    |
|   | 37       | 12X6 Rail SB                   | _002                                 | 1    |    |
|   | 38       | Nose block_                    | _001                                 | 1    |    |
|   | 39       | Nose block_                    | _002                                 | 1    |    |
|   | 40       | Nose block_                    |                                      | 1    |    |
|   | 41       | Nose block                     |                                      | 1    |    |
| F | 42       | Nose block_                    |                                      | 1    |    |
|   | 44       | Nose block                     |                                      | 1    |    |
|   | 45       | Nose block_                    |                                      | 1    |    |
|   | 46       | Tail block_00                  | 01                                   | 1    |    |
| Е | 47       | Tail block_00                  | 02                                   | 1    |    |
|   | 48       | Tail block_00                  |                                      | 1    |    |
|   | 49       | Tail block_0                   |                                      | 1    |    |
|   | 50       | Tail block_0                   |                                      | 1    |    |
|   | 51<br>52 | Tail block_00                  |                                      | 1    |    |
|   | 53       | Tail block_00                  |                                      | 1    |    |
|   | 54       | Tail block_0                   |                                      | 1    |    |
|   | 55       | Tail block_0                   | 10                                   | 1    |    |
| D | 56       | Tail block_0                   |                                      | 1    |    |
|   | 57       | Tail block_0                   |                                      | 1    |    |
|   | 58       | Bottom Dec                     |                                      | 1    |    |
|   | <u> </u> | Bottom dec                     |                                      | 1    |    |
|   | 61       | Top Deck_S                     |                                      | 1    |    |
|   | 62       | Hybrid Rail_I                  |                                      | 1    |    |
| С | 63       | Hybrid Rail_I                  |                                      | 1    |    |
|   | 64       | Hybrid Rail_I                  | PS_003                               | 1    |    |
|   | 65       | Hybrid Rail_I                  |                                      | 1    |    |
|   | 66       | Hybrid Rail_                   |                                      | 1    |    |
|   | 67       | Hybrid Rail_                   |                                      | 1    |    |
|   | 68       | Hybrid Rail_                   |                                      | 1    |    |
| В | 69<br>70 | Hybrid Rail_<br>Hybrid Rail_   |                                      | 1    |    |
|   | 70       | Hybrid Rail_                   |                                      | 1    |    |
|   | 72       | Hybrid Rail_                   |                                      | 1    |    |
|   | 73       | Hybrid Rail_                   |                                      | 1    |    |
|   |          |                                |                                      |      |    |