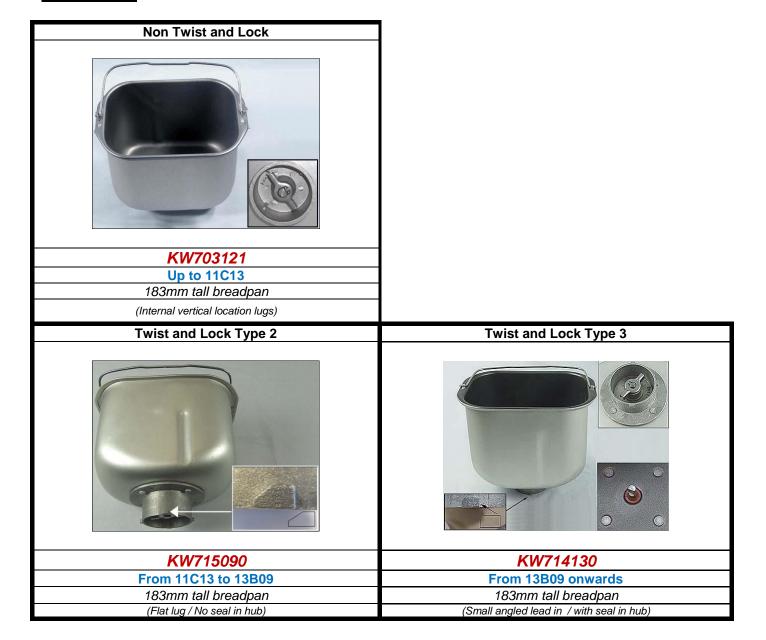

# INFORMAZIONE TECNICA TECHNICAL INFORMATION



-MODELLI / MODELS: BREADMAKERS - BM350

OGGETTO: CHANGES TO BREADPANS, KNEADERS AND HUB ASSEMBLIES

SUBJECT:

**02 SEPTEMBER (UK) 2019** 



### **BREAD PAN**





## **HUB**

| Non Twist and Lock Hub    | Non Twist and Lock Hub  |
|---------------------------|-------------------------|
| Non Twist and Lock Hub    | NOT TWIST AND LOCK TRUD |
| KW711797                  | KW712166                |
| Up to 08K35               | From 08K35 to 11C13     |
| (vertical slots)          | (vertical slots)        |
| Twist and Lock Type 1 & 2 | Twist and Lock Type 3   |
|                           |                         |
| KW712261                  | KW714131                |
| From 11C13 to 13B09       | From 13B09 onwards      |
| (No seal)                 | (with seal)             |

# INFORMAZIONE TECNICA TECHNICAL INFORMATION



### **KNEADER**