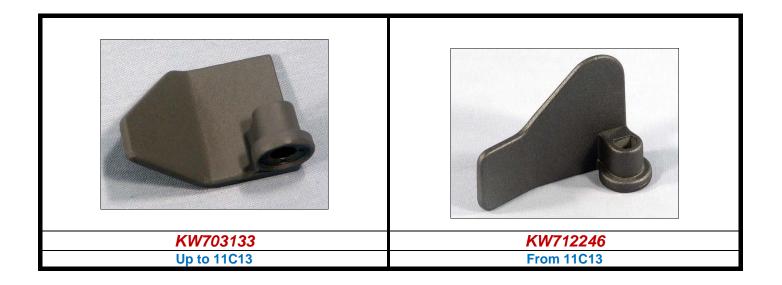

O BREADPANS, KNEADERS AND HUB ASSEMBLIES

SUBJECT:

**02 SEPTEMBER (UK) 2019** 



### **BREAD PAN**





## **HUB**

| Non Twist and Lock Hub    | Non Twist and Lock Hub  |
|---------------------------|-------------------------|
| Non Twist and Lock Hub    | NOT TWIST AND LOCK TRUD |
| KW711797                  | KW712166                |
| Up to 08K35               | From 08K35 to 11C13     |
| (vertical slots)          | (vertical slots)        |
| Twist and Lock Type 1 & 2 | Twist and Lock Type 3   |
|                           |                         |
| KW712261                  | KW714131                |
| From 11C13 to 13B09       | From 13B09 onwards      |
| (No seal)                 | (with seal)             |

# INFORMAZIONE TECNICA TECHNICAL INFORMATION



### **KNEADER**