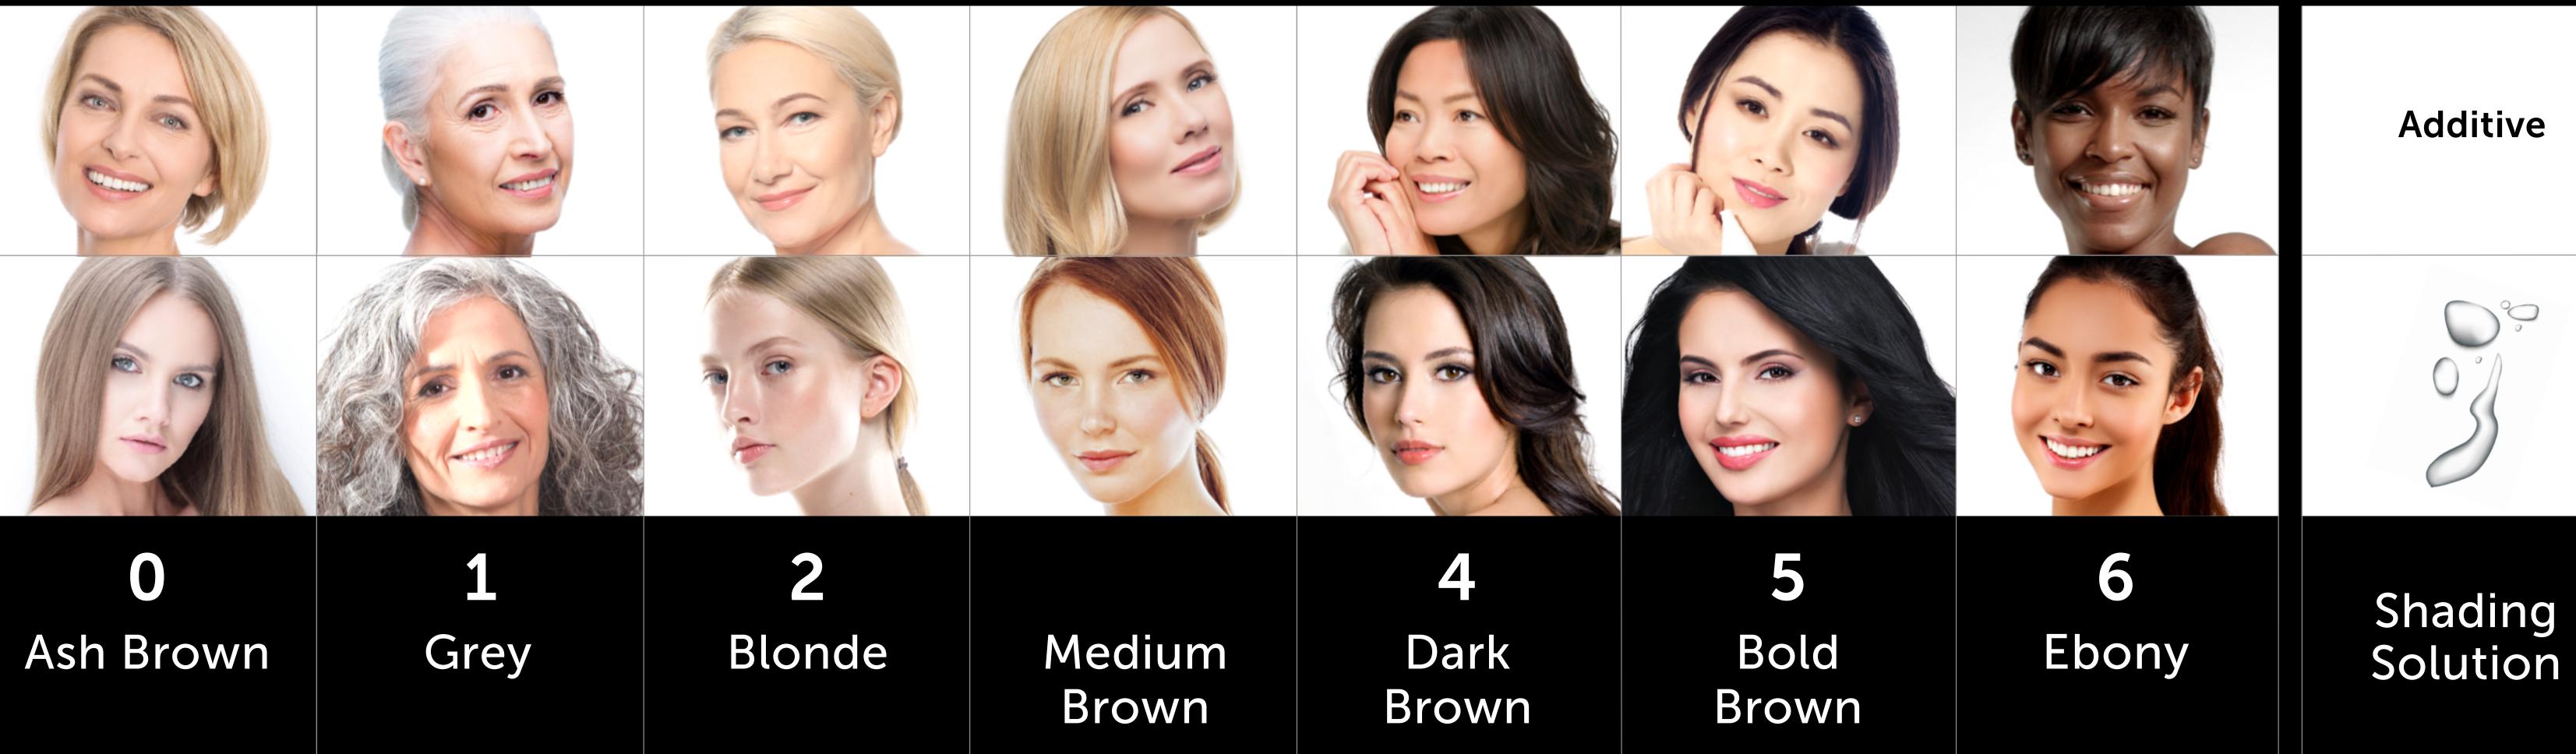

# tina davies × PERMABLEND

Mid value with a yellow base

Perfect for clients who want an ashbased eyebrow

SKIN TONES

Mid to dark Value with a Vellow base Light value With a Vellow base

**SKIN TONES** 

Perfect for<br/>clients who<br/>are greying,<br/>with 'salt &<br/>pepper' hairPerfect for<br/>clients who<br/>want a super-<br/>natural look

**SKIN TONES** 

Mid value with orange base

Perfect for clients who want a soft look that is neither too light nor too dark

**SKIN TONES** 

Dark value

with orange

base

**SKIN TONES** 

Dark value with orange base

SKIN TONES

Perfect for<br/>clients who<br/>want a morePerfect for<br/>clients who<br/>want a bolder,<br/>stronger look

value Trange with yellow Se base

> Perfect for clients who need as much depth as possible

SKIN TONES

Used to dilute principal color.

Add 50%-70% to

Shading RESULTS RESULTS RESULTS RESULTS RESULTS RESULTS RESULTS Solution medium ash medium to flat black dark brown light taupe flat dark brown rich medium dark grey brown with no brown warmth 0 3 2 5 6 4 Medium Dark Ebony Ash Brown Blonde Bold Grey Brown Brown Brown