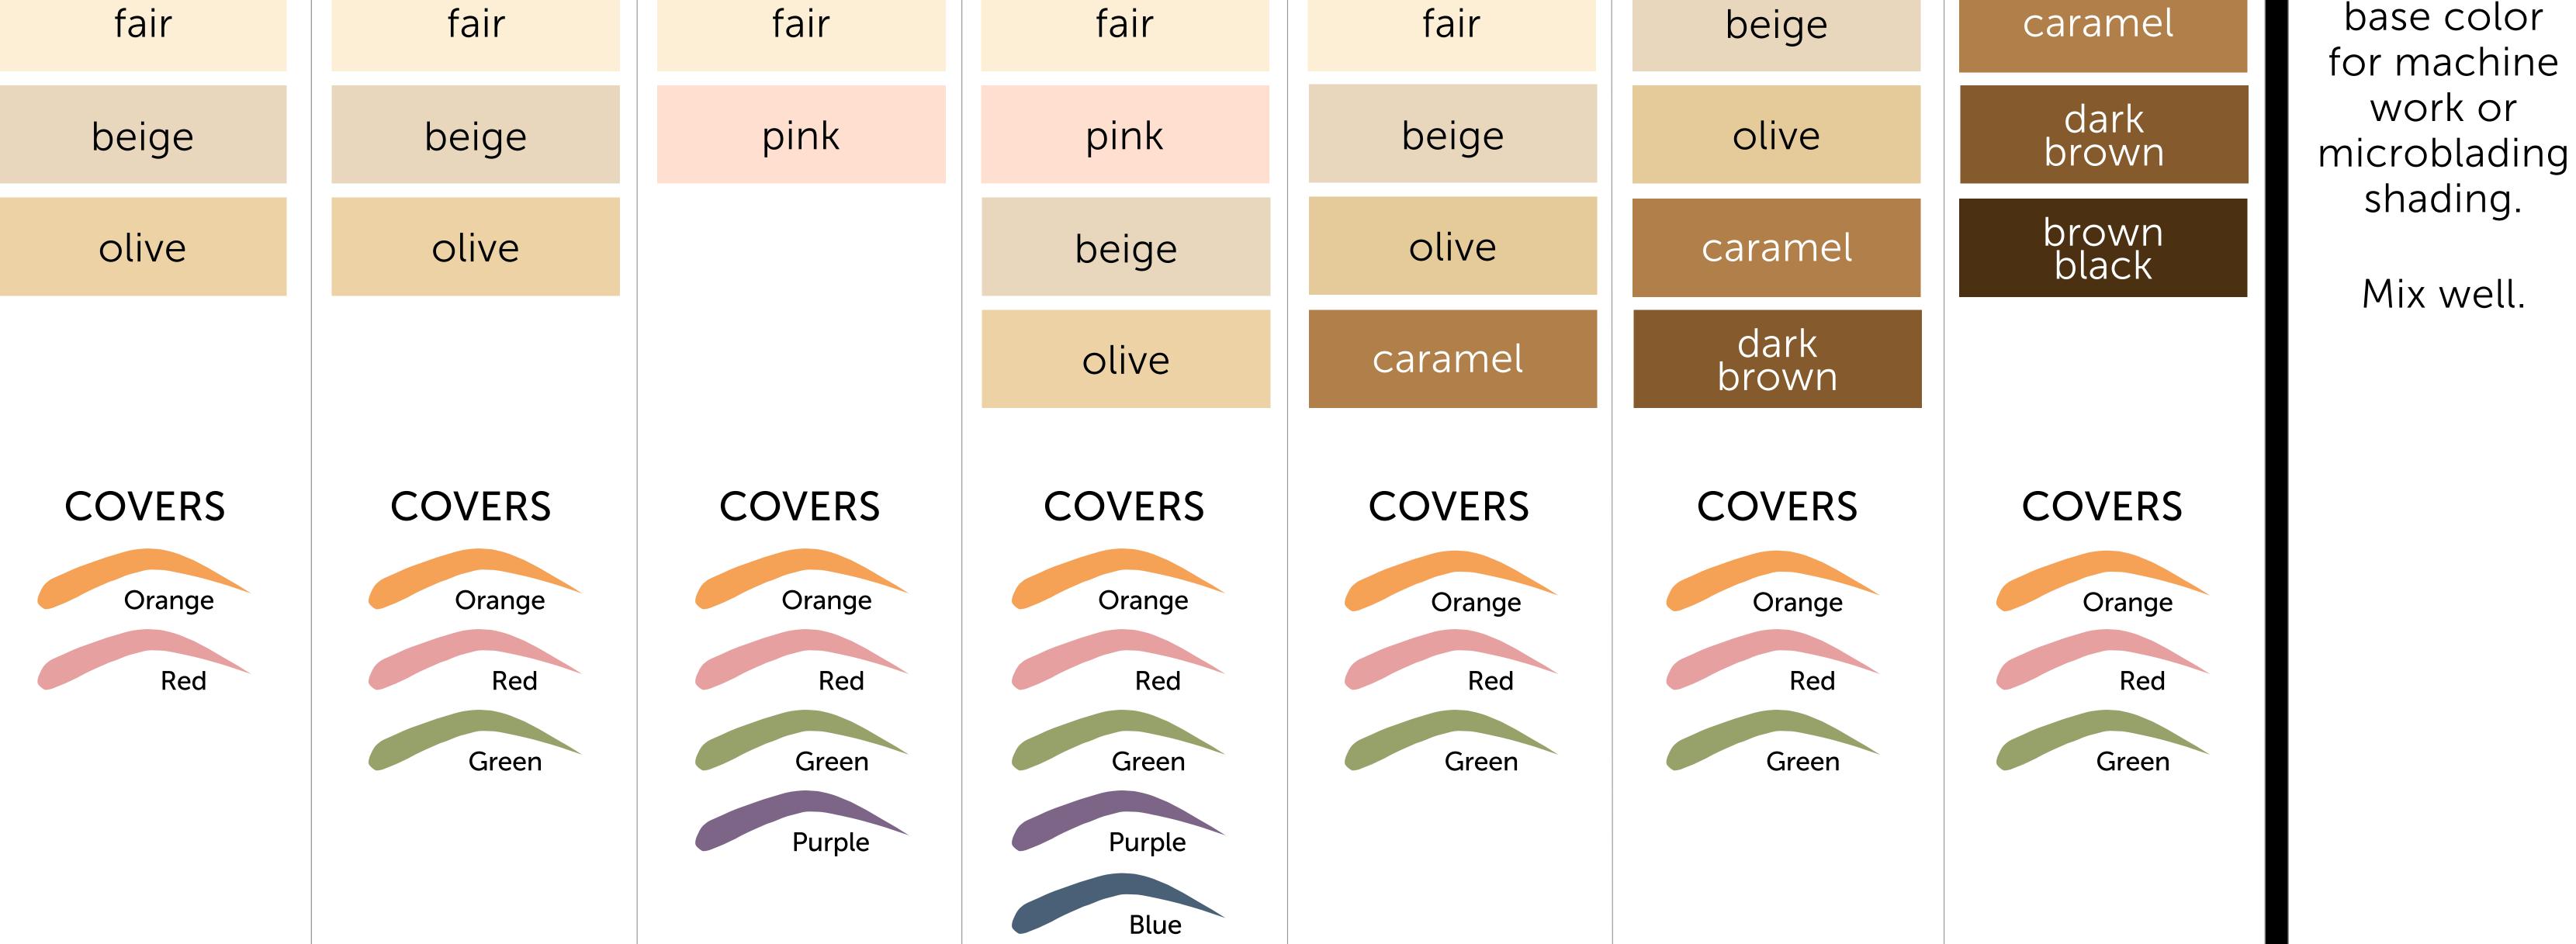

# tina davies × PERMABLEND

Mid value with a yellow base

Perfect for clients who want an ashbased eyebrow

SKIN TONES

Mid to dark Value with a Vellow base Light value With a Vellow base

**SKIN TONES** 

Perfect for<br/>clients who<br/>are greying,<br/>with 'salt &<br/>pepper' hairPerfect for<br/>clients who<br/>want a super-<br/>natural look

**SKIN TONES** 

Mid value with orange base

Perfect for clients who want a soft look that is neither too light nor too dark

**SKIN TONES** 

Dark value

with orange

base

**SKIN TONES** 

Dark value with orange base

SKIN TONES

Perfect for<br/>clients who<br/>want a morePerfect for<br/>clients who<br/>want a bolder,<br/>stronger look

value Trange with yellow Se base

> Perfect for clients who need as much depth as possible

SKIN TONES

Used to dilute principal color.

Add 50%-70% to

Shading RESULTS RESULTS RESULTS RESULTS RESULTS RESULTS RESULTS Solution medium ash medium to flat black dark brown light taupe flat dark brown rich medium dark grey brown with no brown warmth 0 3 2 5 6 4 Medium Dark Ebony Ash Brown Blonde Bold Grey Brown Brown Brown