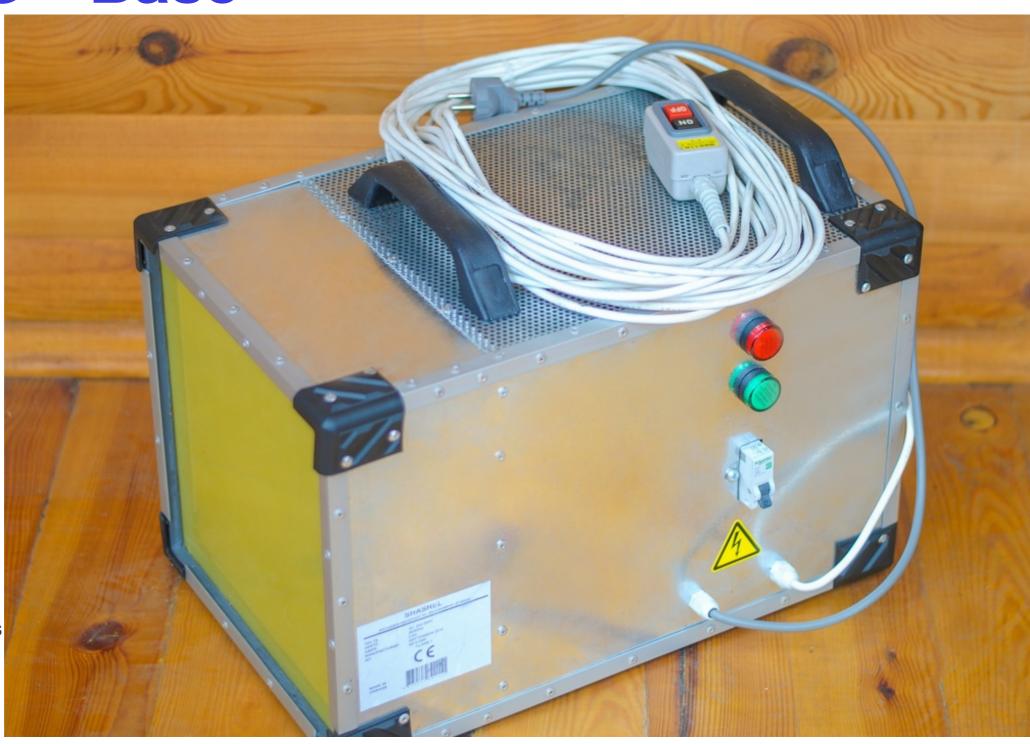

# Microwave Shashel® «Base»

#### Characteristics:

Material - aluminum, stainless steel

The area treated surface - 300x300 mm

Power(frequency) - 1.5 kW (2450 MHz)

Mode - cyclic

Supply voltage - stabilized 230 V, 50-60 Hz

Remote Control - 15 meters

Made according to - ISO 9001:2008 / CE