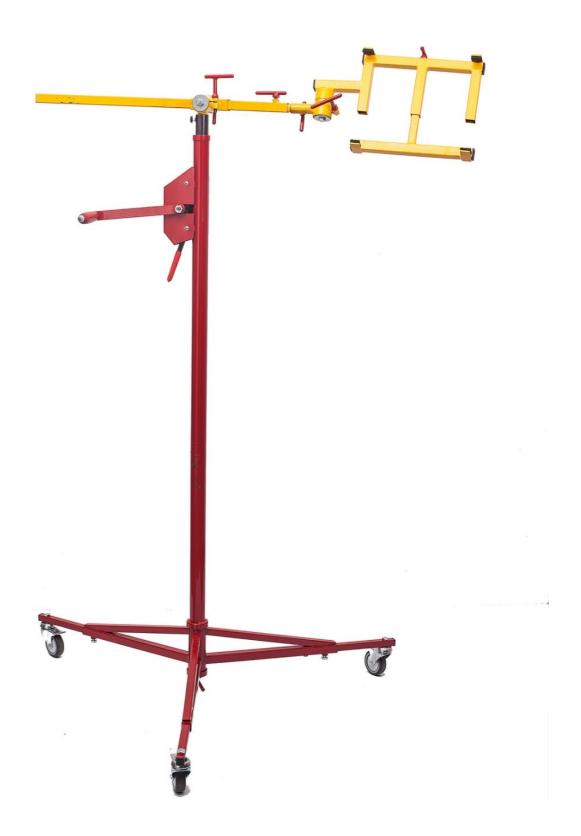

## **Tripod for «Pro»**

### **Characteristics:**

Material: painted steel

Altitude: 4m