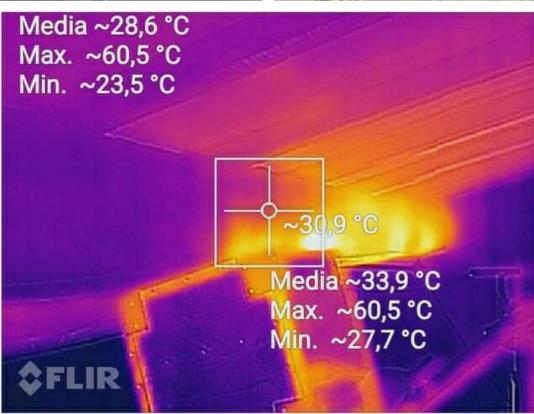

The Shashel Microwave device emits electromagnetic waves which stimulates the water molecules in the wood, slightly raising the temperature to 50°-60° C (120°-140° F) killing any insects and worms in the wood. Is; it had to be environmentally friendly, without the use of harsh chemicals, had to be easy to use and completely safe. We developed the perfect solution through the use of Microwave Technology. With the use of Microwave technology, you can now control insect infestations easily and safely. Another major benefit is the elimination of fungus and dry rot.