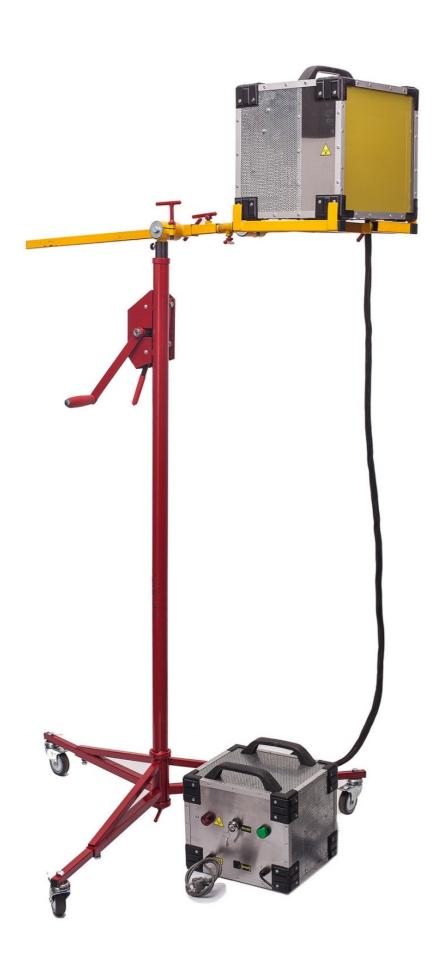

## Microwave Shashel® «Pro»

#### **Characteristics:**

Material - aluminum, stainless steel
The area treated surface - 300x300 mm
Power(frequency) - 1.5 kW (2450 MHz)
Mode - cyclic
Supply voltage - stabilized 230 V, 50-60 Hz
Remote Control - 15 meters
Relocation of the emitter from the power supply - 4 meters
Made according to - ISO 9001:2008 / CE

## **Tripod for «Pro»**

### **Characteristics:**

Material: painted steel

Altitude: 4m