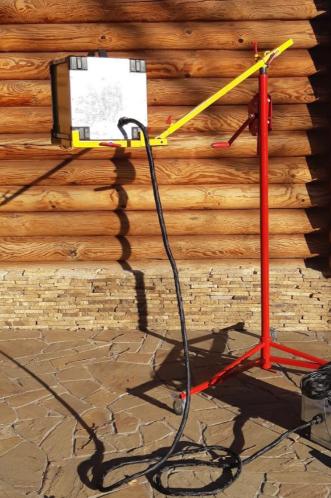

## **Tripod for «Pro»**

### **Characteristics:**

Material: painted steel

Altitude: 4m