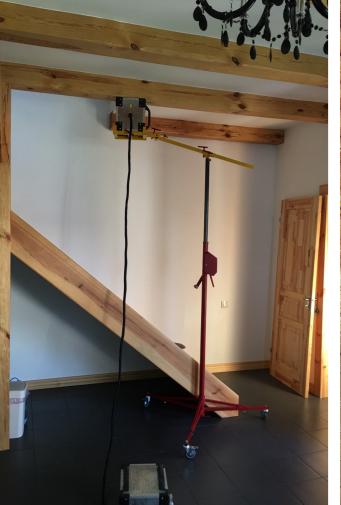

### Why Shashel®?

We were frustrated with the catastrophic destruction caused by infestations of wood boring insects, and worms. The cost to repair and maintain wooden structures - buildings, log cabins, furniture - is astronomical. When we went looking for a solution to eliminate these pests, all we found were treatments based on harsh and toxic chemicals.

There had to be a better way. We went looking for a solution that met these goals; it had to be environmentally friendly, without the use of harsh chemicals, had to be easy to use and completely safe. We developed the perfect solution through the use of Microwave Technology. With the use of Microwave technology, you can now control insect infestations easily and safely. Another major benefit is the elimination of fungus and dry rot.

The Shashel Microwave device emits electromagnetic waves which stimulates the water molecules in the wood, slightly raising the temperature to 50°-60° C (120°-140° F) killing any insects and worms in the wood. Is; it had to be environmentally friendly, without the use of harsh chemicals, had to be easy to use and completely safe. We developed the perfect solution through the use of Microwave Technology. With the use of Microwave technology, you can now control insect infestations easily and safely. Another major benefit is the elimination of fungus and dry rot.