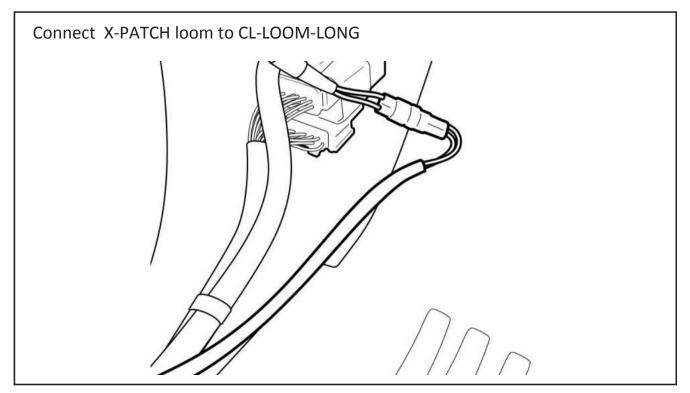

|            |
| OTHER               |              |                    |            |
| Cable Ties          |              | 5                  |            |
| Fitting Instruction |              | 1                  |            |





## 



## — STEP 3 — \_\_\_\_\_



## — STEP 4 — — —





#### 



### — STEP 7 — \_\_\_\_\_

- Fit Tail Lock bracket and indicated bolts and rod as shown.
- 1) Use the longer of the two bolts removed earlier to fasten.
- 2) Use the included 20mm M6 Bolt to fasten.



#### 





#### -STEP 10-----



-STEP 11-



## -STEP 12------





# — S T E P 14------



## -STEP 15-

Remove wire blue, replace with wire blue from X-PATCH loom. Remove wire blue with red trace, replace with wire red from X-PATCH loom





## -STEP 16------



#### - ST E P 17-----



#### -STEP 18-



#### -STEP 19-----



## -FITTING COMPLETED