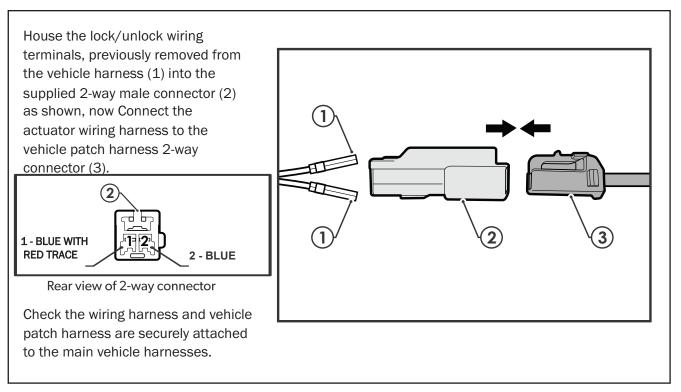

## -STEP 15-

Remove wire blue, replace with wire blue from X-PATCH loom. Remove wire blue with red trace, replace with wire red from X-PATCH loom