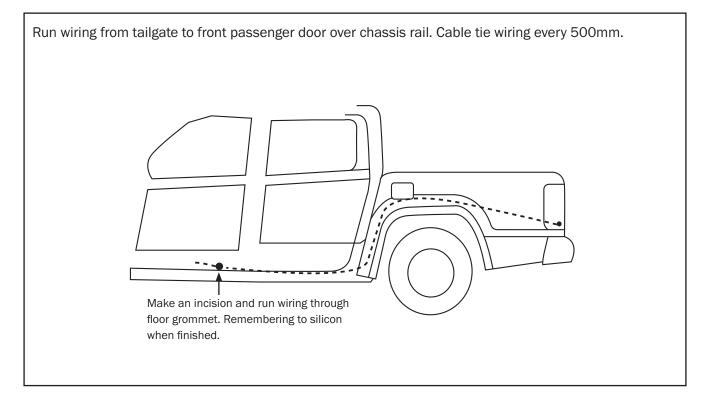

|
| FASTENERS           |              |                    |            |
| Actuator Screws     | 36           | 2                  |            |
| Lever Bolt          | 32           | 1                  |            |
| 20mm M6 Bolt        | 16           | 1                  |            |
| OTHER               |              |                    |            |
| Cable Ties          |              | 5                  |            |
| Fitting Instruction |              | 1                  |            |





## 



## — STEP 3 — \_\_\_\_\_



## — STEP 4 — — —





#### 



### — STEP 7 — \_\_\_\_\_

- Fit Tail Lock bracket and indicated bolts and rod as shown.
- 1) Use the longer of the two bolts removed earlier to fasten.
- 2) Use the included 20mm M6 Bolt to fasten.



#### 





#### -STEP 10-----



-STEP 11-



## -STEP 12------





# — S T E P 14------



## -STEP 15-

Remove wire blue, replace with wire blue from X-PATCH loom. Remove wire blue with red trace, replace with wire red from X-PATCH loom





## -STEP 16------



#### - ST E P 17-----



#### -STEP 18-



#### -STEP 19-----



## -FITTING COMPLETED