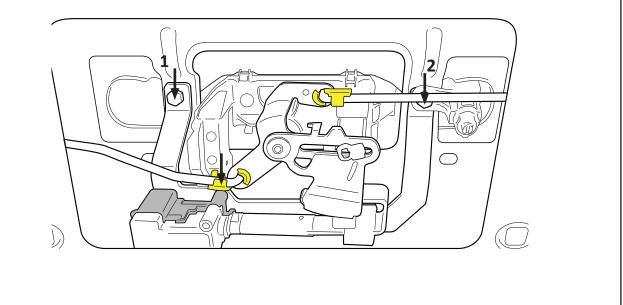

### — STEP 7 — \_\_\_\_\_

- Fit Tail Lock bracket and indicated bolts and rod as shown.
- 1) Use the longer of the two bolts removed earlier to fasten.
- 2) Use the included 20mm M6 Bolt to fasten.