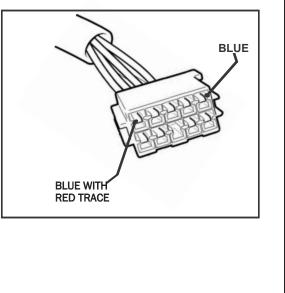

## -STEP 15-

Remove wire blue, replace with wire blue from X-PATCH loom. Remove wire blue with red trace, replace with wire red from X-PATCH loom