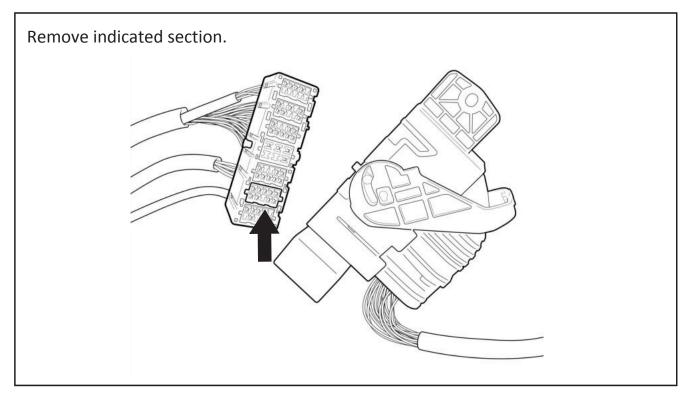

ctuator Screws     | 36           | 2                  |            |
| Lever Bolt          | 32           | 1                  |            |
| 20mm M6 Bolt        | 16           | 1                  |            |
| OTHER               |              |                    |            |
| Cable Ties          |              | 5                  |            |
| Fitting Instruction |              | 1                  |            |





## 



## — STEP 3 — \_\_\_\_\_



## — STEP 4 — — —





#### 



### — STEP 7 — \_\_\_\_\_

- Fit Tail Lock bracket and indicated bolts and rod as shown.
- 1) Use the longer of the two bolts removed earlier to fasten.
- 2) Use the included 20mm M6 Bolt to fasten.



#### 





#### -STEP 10-----



-STEP 11-



## -STEP 12------





# — S T E P 14------



## -STEP 15-

Remove wire blue, replace with wire blue from X-PATCH loom. Remove wire blue with red trace, replace with wire red from X-PATCH loom





## -STEP 16------



#### - ST E P 17-----



#### -STEP 18-



#### -STEP 19-----



## -FITTING COMPLETED