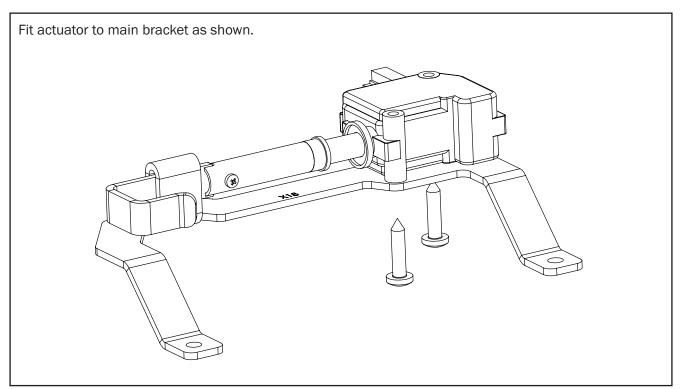

|            |
| Wiring              | CL-LOOM-LONG | 1                  |            |
| Patch Wiring        | X-PATCH      | 1                  |            |
| Lever               | X18-C        | 1                  |            |
| FASTENERS           |              |                    |            |
| Actuator Screws     | 36           | 2                  |            |
| Lever Bolt          | 32           | 1                  |            |
| 20mm M6 Bolt        | 16           | 1                  |            |
| OTHER               |              |                    |            |
| Cable Ties          |              | 5                  |            |
| Fitting Instruction |              | 1                  |            |





## 



## — STEP 3 — \_\_\_\_\_



## — STEP 4 — — —





#### 



### — STEP 7 — \_\_\_\_\_

- Fit Tail Lock bracket and indicated bolts and rod as shown.
- 1) Use the longer of the two bolts removed earlier to fasten.
- 2) Use the included 20mm M6 Bolt to fasten.



#### 





#### -STEP 10-----



-STEP 11-



## -STEP 12------





# — S T E P 14------



## -STEP 15-

Remove wire blue, replace with wire blue from X-PATCH loom. Remove wire blue with red trace, replace with wire red from X-PATCH loom





## -STEP 16------



#### - ST E P 17-----



#### -STEP 18-



#### -STEP 19-----



## -FITTING COMPLETED