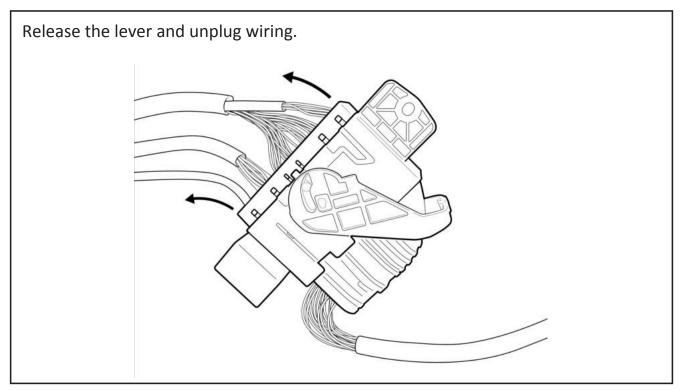

|            |
| Actuator Screws     | 36           | 2                  |            |
| Lever Bolt          | 32           | 1                  |            |
| 20mm M6 Bolt        | 16           | 1                  |            |
| OTHER               |              |                    |            |
| Cable Ties          |              | 5                  |            |
| Fitting Instruction |              | 1                  |            |





## 



## — STEP 3 — \_\_\_\_\_



## — STEP 4 — — —





#### 



### — STEP 7 — \_\_\_\_\_

- Fit Tail Lock bracket and indicated bolts and rod as shown.
- 1) Use the longer of the two bolts removed earlier to fasten.
- 2) Use the included 20mm M6 Bolt to fasten.



#### 





#### -STEP 10-----



-STEP 11-



## -STEP 12------





# — S T E P 14------



## -STEP 15-

Remove wire blue, replace with wire blue from X-PATCH loom. Remove wire blue with red trace, replace with wire red from X-PATCH loom





## -STEP 16------



#### - ST E P 17-----



#### -STEP 18-



#### -STEP 19-----



## -FITTING COMPLETED