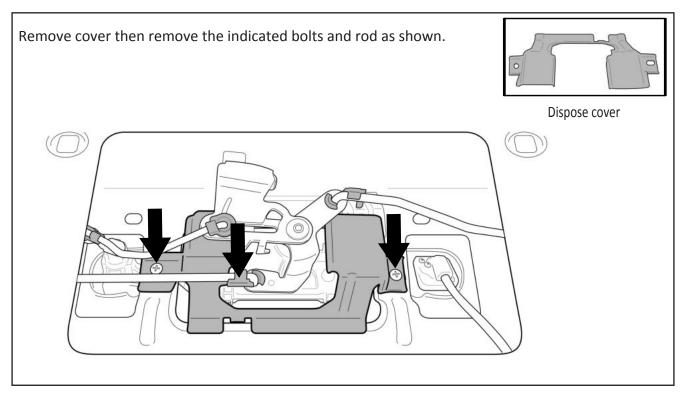

| Wiring              | CL-LOOM-LONG | 1                  |            |
| Patch Wiring        | X-PATCH      | 1                  |            |
| Lever               | X18-C        | 1                  |            |
| FASTENERS           |              |                    |            |
| Actuator Screws     | 36           | 2                  |            |
| Lever Bolt          | 32           | 1                  |            |
| 20mm M6 Bolt        | 16           | 1                  |            |
| OTHER               |              |                    |            |
| Cable Ties          |              | 5                  |            |
| Fitting Instruction |              | 1                  |            |





## 



## — STEP 3 — \_\_\_\_\_



## — STEP 4 — — —





#### 



### — STEP 7 — \_\_\_\_\_

- Fit Tail Lock bracket and indicated bolts and rod as shown.
- 1) Use the longer of the two bolts removed earlier to fasten.
- 2) Use the included 20mm M6 Bolt to fasten.



#### 





#### -STEP 10-----



-STEP 11-



## -STEP 12------





# — S T E P 14------



## -STEP 15-

Remove wire blue, replace with wire blue from X-PATCH loom. Remove wire blue with red trace, replace with wire red from X-PATCH loom





## -STEP 16------



#### - ST E P 17-----



#### -STEP 18-



#### -STEP 19-----



## -FITTING COMPLETED