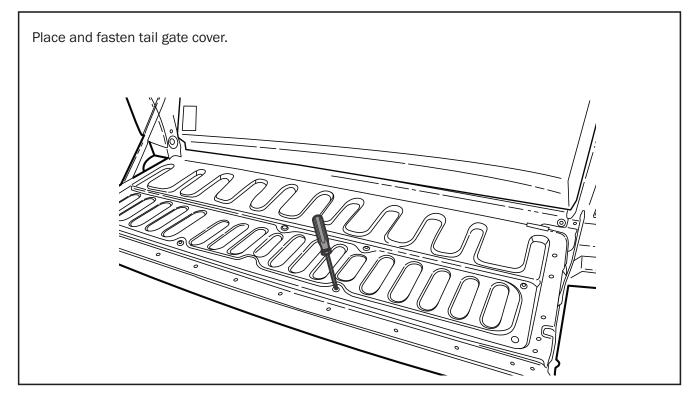

|              |                    |            |
| Cable Ties          |              | 5                  |            |
| Fitting Instruction |              | 1                  |            |





## 



## — STEP 3 — \_\_\_\_\_



## — STEP 4 — — —





#### 



### — STEP 7 — \_\_\_\_\_

- Fit Tail Lock bracket and indicated bolts and rod as shown.
- 1) Use the longer of the two bolts removed earlier to fasten.
- 2) Use the included 20mm M6 Bolt to fasten.



#### 





#### -STEP 10-----



-STEP 11-



## -STEP 12------





# — S T E P 14------



## -STEP 15-

Remove wire blue, replace with wire blue from X-PATCH loom. Remove wire blue with red trace, replace with wire red from X-PATCH loom





## -STEP 16------



#### - ST E P 17-----



#### -STEP 18-



#### -STEP 19-----



## -FITTING COMPLETED