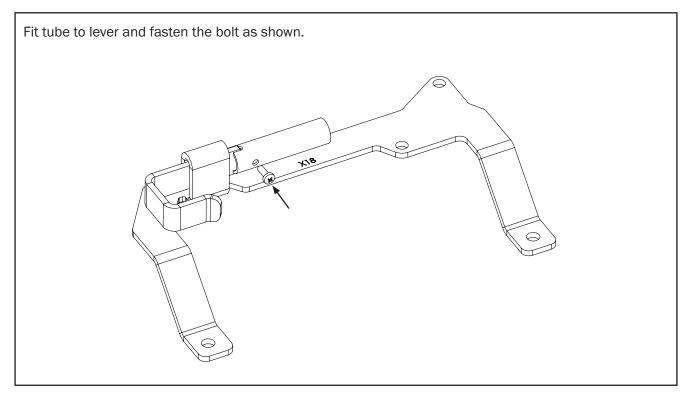

| ACT-01       | 1                  |            |
| Wiring              | CL-LOOM-LONG | 1                  |            |
| Patch Wiring        | X-PATCH      | 1                  |            |
| Lever               | X18-C        | 1                  |            |
| FASTENERS           |              |                    |            |
| Actuator Screws     | 36           | 2                  |            |
| Lever Bolt          | 32           | 1                  |            |
| 20mm M6 Bolt        | 16           | 1                  |            |
| OTHER               |              |                    |            |
| Cable Ties          |              | 5                  |            |
| Fitting Instruction |              | 1                  |            |





## 



## — STEP 3 — \_\_\_\_\_



## — STEP 4 — — —





#### 



### — STEP 7 — \_\_\_\_\_

- Fit Tail Lock bracket and indicated bolts and rod as shown.
- 1) Use the longer of the two bolts removed earlier to fasten.
- 2) Use the included 20mm M6 Bolt to fasten.



#### 





#### -STEP 10-----



-STEP 11-



## -STEP 12------





# — S T E P 14------



## -STEP 15-

Remove wire blue, replace with wire blue from X-PATCH loom. Remove wire blue with red trace, replace with wire red from X-PATCH loom





## -STEP 16------



#### - ST E P 17-----



#### -STEP 18-



#### -STEP 19-----



## -FITTING COMPLETED