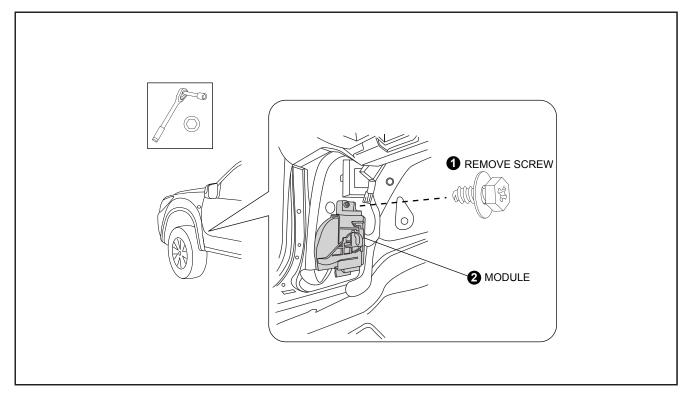

|            |
| Actuator Screws     | 36           | 2                  |            |
| Lever Bolt          | 32           | 1                  |            |
| 20mm M6 Bolt        | 16           | 1                  |            |
| OTHER               |              |                    |            |
| Cable Ties          |              | 5                  |            |
| Fitting Instruction |              | 1                  |            |





## 



## — STEP 3 — \_\_\_\_\_



## — STEP 4 — — —





#### 



### — STEP 7 — \_\_\_\_\_

- Fit Tail Lock bracket and indicated bolts and rod as shown.
- 1) Use the longer of the two bolts removed earlier to fasten.
- 2) Use the included 20mm M6 Bolt to fasten.



#### 





#### -STEP 10-----



-STEP 11-



## -STEP 12------





# — S T E P 14------



## -STEP 15-

Remove wire blue, replace with wire blue from X-PATCH loom. Remove wire blue with red trace, replace with wire red from X-PATCH loom





## -STEP 16------



#### - ST E P 17-----



#### -STEP 18-



#### -STEP 19-----



## -FITTING COMPLETED