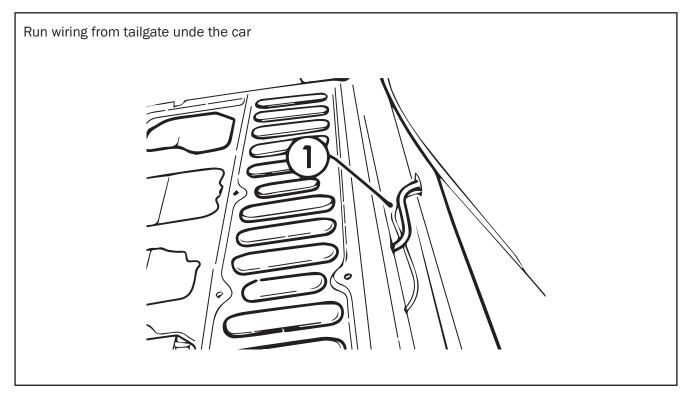

|
| FASTENERS           |              |                    |            |
| Actuator Screws     | 36           | 2                  |            |
| Lever Bolt          | 32           | 1                  |            |
| 20mm M6 Bolt        | 16           | 1                  |            |
| OTHER               |              |                    |            |
| Cable Ties          |              | 5                  |            |
| Fitting Instruction |              | 1                  |            |





## 



## — STEP 3 — \_\_\_\_\_



## — STEP 4 — — —





#### 



### — STEP 7 — \_\_\_\_\_

- Fit Tail Lock bracket and indicated bolts and rod as shown.
- 1) Use the longer of the two bolts removed earlier to fasten.
- 2) Use the included 20mm M6 Bolt to fasten.



#### 





#### -STEP 10-----



-STEP 11-



## -STEP 12------





# — S T E P 14------



## -STEP 15-

Remove wire blue, replace with wire blue from X-PATCH loom. Remove wire blue with red trace, replace with wire red from X-PATCH loom





## -STEP 16------



#### - ST E P 17-----



#### -STEP 18-



#### -STEP 19-----



## -FITTING COMPLETED