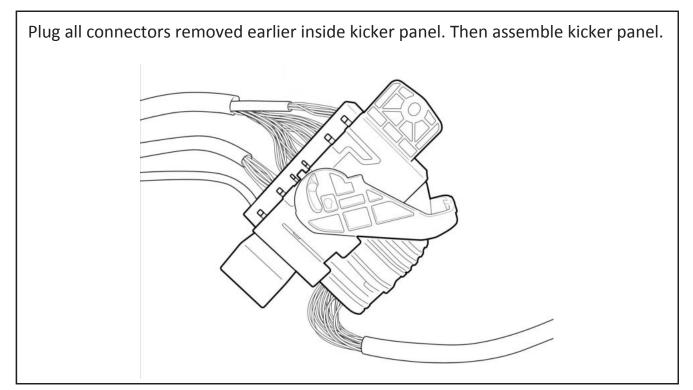

| OTHER               |              |                    |            |
| Cable Ties          |              | 5                  |            |
| Fitting Instruction |              | 1                  |            |





## 



## — STEP 3 — \_\_\_\_\_



## — STEP 4 — — —





#### 



### — STEP 7 — \_\_\_\_\_

- Fit Tail Lock bracket and indicated bolts and rod as shown.
- 1) Use the longer of the two bolts removed earlier to fasten.
- 2) Use the included 20mm M6 Bolt to fasten.



#### 





#### -STEP 10-----



-STEP 11-



## -STEP 12------





# — S T E P 14------



## -STEP 15-

Remove wire blue, replace with wire blue from X-PATCH loom. Remove wire blue with red trace, replace with wire red from X-PATCH loom





## -STEP 16------



#### - ST E P 17-----



#### -STEP 18-



#### -STEP 19-----



## -FITTING COMPLETED