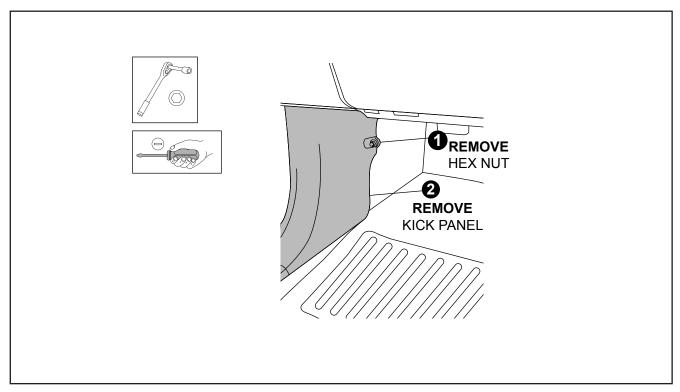

|                    |            |
| Actuator Screws     | 36           | 2                  |            |
| Lever Bolt          | 32           | 1                  |            |
| 20mm M6 Bolt        | 16           | 1                  |            |
| OTHER               |              |                    |            |
| Cable Ties          |              | 5                  |            |
| Fitting Instruction |              | 1                  |            |





## 



## — STEP 3 — \_\_\_\_\_



## — STEP 4 — — —





#### 



### — STEP 7 — \_\_\_\_\_

- Fit Tail Lock bracket and indicated bolts and rod as shown.
- 1) Use the longer of the two bolts removed earlier to fasten.
- 2) Use the included 20mm M6 Bolt to fasten.



#### 





#### -STEP 10-----



-STEP 11-



## -STEP 12------





# — S T E P 14------



## -STEP 15-

Remove wire blue, replace with wire blue from X-PATCH loom. Remove wire blue with red trace, replace with wire red from X-PATCH loom





## -STEP 16------



#### - ST E P 17-----



#### -STEP 18-



#### -STEP 19-----



## -FITTING COMPLETED