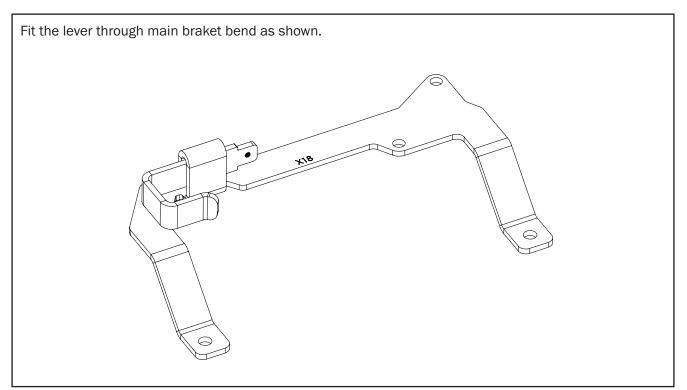

ator            | ACT-01       | 1                  |            |
| Wiring              | CL-LOOM-LONG | 1                  |            |
| Patch Wiring        | X-PATCH      | 1                  |            |
| Lever               | X18-C        | 1                  |            |
| FASTENERS           |              |                    |            |
| Actuator Screws     | 36           | 2                  |            |
| Lever Bolt          | 32           | 1                  |            |
| 20mm M6 Bolt        | 16           | 1                  |            |
| OTHER               |              |                    |            |
| Cable Ties          |              | 5                  |            |
| Fitting Instruction |              | 1                  |            |





## 



## — STEP 3 — \_\_\_\_\_



## — STEP 4 — — —





#### 



### — STEP 7 — \_\_\_\_\_

- Fit Tail Lock bracket and indicated bolts and rod as shown.
- 1) Use the longer of the two bolts removed earlier to fasten.
- 2) Use the included 20mm M6 Bolt to fasten.



#### 





#### -STEP 10-----



-STEP 11-



## -STEP 12------





# — S T E P 14------



## -STEP 15-

Remove wire blue, replace with wire blue from X-PATCH loom. Remove wire blue with red trace, replace with wire red from X-PATCH loom





## -STEP 16------



#### - ST E P 17-----



#### -STEP 18-



#### -STEP 19-----



## -FITTING COMPLETED