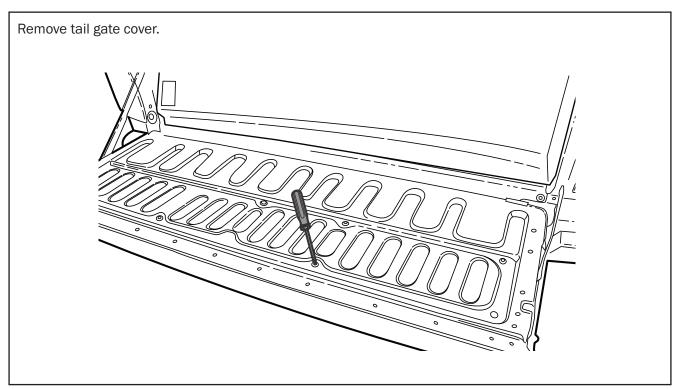

|
| Wiring              | CL-LOOM-LONG | 1                  |            |
| Patch Wiring        | X-PATCH      | 1                  |            |
| Lever               | X18-C        | 1                  |            |
| FASTENERS           |              |                    |            |
| Actuator Screws     | 36           | 2                  |            |
| Lever Bolt          | 32           | 1                  |            |
| 20mm M6 Bolt        | 16           | 1                  |            |
| OTHER               |              |                    |            |
| Cable Ties          |              | 5                  |            |
| Fitting Instruction |              | 1                  |            |





## 



## — STEP 3 — \_\_\_\_\_



## — STEP 4 — — —





#### 



### — STEP 7 — \_\_\_\_\_

- Fit Tail Lock bracket and indicated bolts and rod as shown.
- 1) Use the longer of the two bolts removed earlier to fasten.
- 2) Use the included 20mm M6 Bolt to fasten.



#### 





#### -STEP 10-----



-STEP 11-



## -STEP 12------





# — S T E P 14------



## -STEP 15-

Remove wire blue, replace with wire blue from X-PATCH loom. Remove wire blue with red trace, replace with wire red from X-PATCH loom





## -STEP 16------



#### - ST E P 17-----



#### -STEP 18-



#### -STEP 19-----



## -FITTING COMPLETED