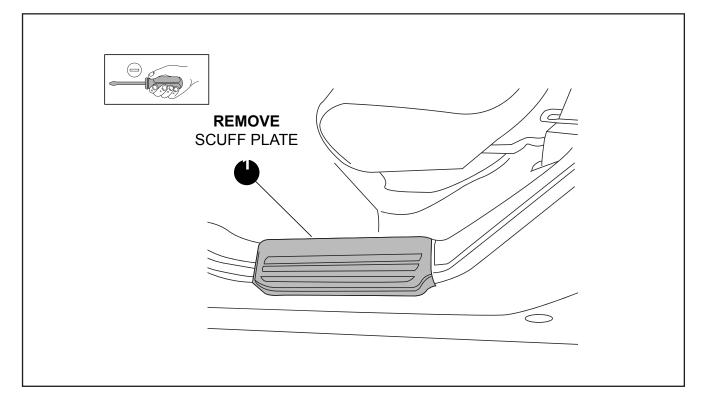

|              |                    |            |
| Actuator Screws     | 36           | 2                  |            |
| Lever Bolt          | 32           | 1                  |            |
| 20mm M6 Bolt        | 16           | 1                  |            |
| OTHER               |              |                    |            |
| Cable Ties          |              | 5                  |            |
| Fitting Instruction |              | 1                  |            |





## 



## — STEP 3 — \_\_\_\_\_



## — STEP 4 — — —





#### 



### — STEP 7 — \_\_\_\_\_

- Fit Tail Lock bracket and indicated bolts and rod as shown.
- 1) Use the longer of the two bolts removed earlier to fasten.
- 2) Use the included 20mm M6 Bolt to fasten.



#### 





#### -STEP 10-----



-STEP 11-



## -STEP 12------





# — S T E P 14------



## -STEP 15-

Remove wire blue, replace with wire blue from X-PATCH loom. Remove wire blue with red trace, replace with wire red from X-PATCH loom





## -STEP 16------



#### - ST E P 17-----



#### -STEP 18-



#### -STEP 19-----



## -FITTING COMPLETED