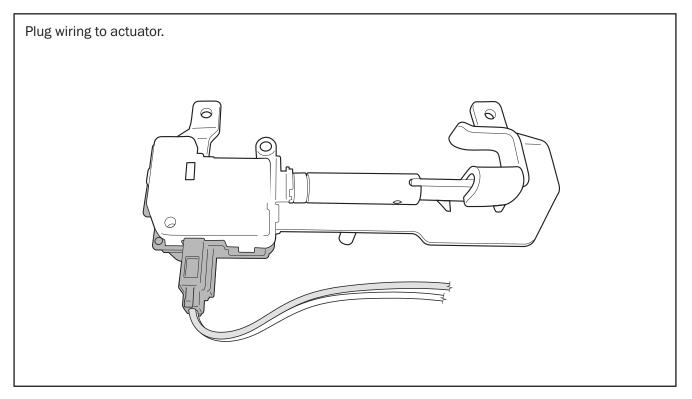

|
| Wiring              | CL-LOOM-LONG | 1                  |            |
| Patch Wiring        | X-PATCH      | 1                  |            |
| Lever               | X18-C        | 1                  |            |
| FASTENERS           |              |                    |            |
| Actuator Screws     | 36           | 2                  |            |
| Lever Bolt          | 32           | 1                  |            |
| 20mm M6 Bolt        | 16           | 1                  |            |
| OTHER               |              |                    |            |
| Cable Ties          |              | 5                  |            |
| Fitting Instruction |              | 1                  |            |





## 



## — STEP 3 — \_\_\_\_\_



## — STEP 4 — — —





#### 



### — STEP 7 — \_\_\_\_\_

- Fit Tail Lock bracket and indicated bolts and rod as shown.
- 1) Use the longer of the two bolts removed earlier to fasten.
- 2) Use the included 20mm M6 Bolt to fasten.



#### 





#### -STEP 10-----



-STEP 11-



## -STEP 12------





# — S T E P 14------



## -STEP 15-

Remove wire blue, replace with wire blue from X-PATCH loom. Remove wire blue with red trace, replace with wire red from X-PATCH loom





## -STEP 16------



#### - ST E P 17-----



#### -STEP 18-



#### -STEP 19-----



## -FITTING COMPLETED