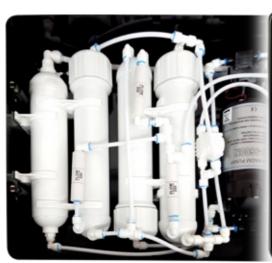

#### **Piano Direct Flow**

| Parameter           | Unit  | Value                    |
|---------------------|-------|--------------------------|
| Working temperature | [°C]  | 4 - 38                   |
| Maximum TDS         | [ppm] | 1500                     |
| Range of water      | [pH]  | 2 - 11                   |
| Configuration       | [-]   | 1 x Inline Cartridge CTO |
|                     |       | 3 x Osmotic Membrane     |
| Efficiency          | [GPD] | 900                      |
| TDS reduction       | [-]   | >95%                     |
| Voltage             | [-]   | AC 230V 50Hz             |
|                     |       |                          |