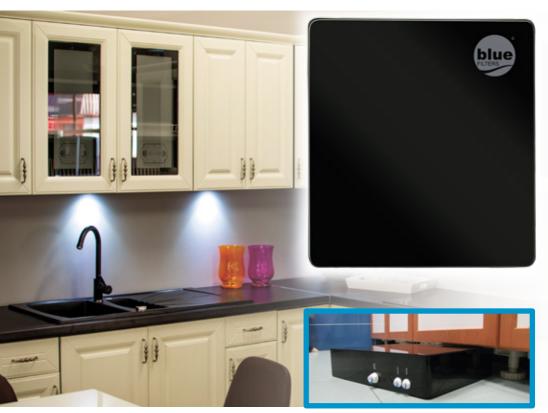

## **Bluefilters Piano DFL**

### **Compact size and efficiency**

Piano is the best solution when the space for your water filtration system is limited. It was carefuly designed to provide maximum flow. Ergonomic 2,5" in-line cartridges ensure longevity and efficiency. The black stainless steel casing can be placed either on the floor or hanged on the wall.

# **Bluefilters Piano DFL**