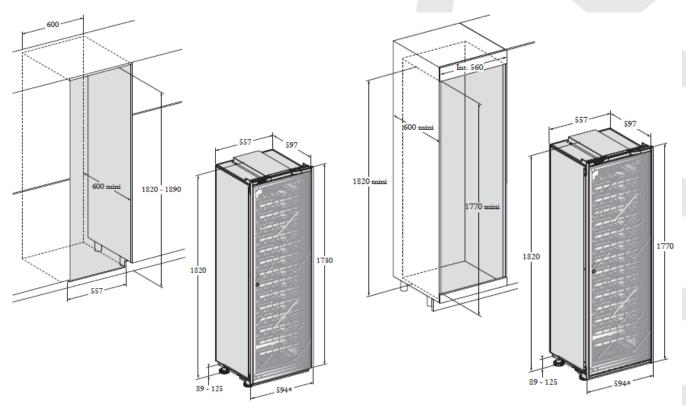

|                                                                                                                         |  |

## EUROCAVE

### Dimensions of the decoration panel

### Storage layouts



#### Installation diagrams



Flush-fitted