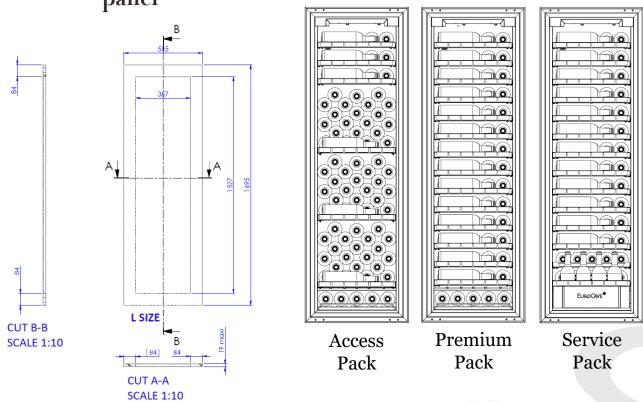

|                                                                                                                         |  |

## EUROCAVE

### Dimensions of the decoration panel

### Storage layouts



#### Installation diagrams



Flush-fitted