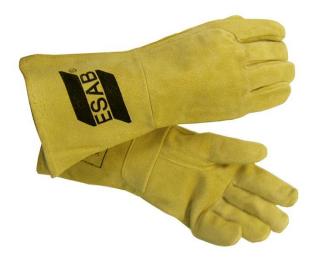

## **A Soft Welders Gauntlet**

A thin pig-split welding glove suitable for TIG applications. It has a 13cm leather cuff and a reinforced thumb for good grip. The absence of an index finger seam increases flexibility. Fully welted. Cat. 2.

**High Dexterity** 

Reinforced Thumb Crotch

Vein Patch

14cm Extended cuff

Wraparound 1st Finger

Two Piece Back

TIG Soft

0700 005 005