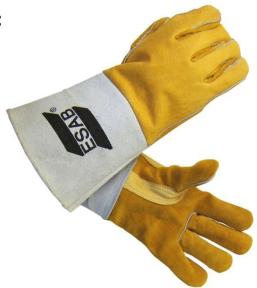

# Heavy Duty EXL Heavy Duty MIG Welders Gauntlet

A welding glove made of cow-split and grain leather with a padded back to withstand high reflective heat. The Threefold Kevlar seam ensures that the glove can resist hard mechanical stress. The thumb is reinforced. Cat 2.

## **Features**

1.3mm Chrome Leather Hide Back Fully Welted Fingers Reinforced Thumb Crotch Fully Lined Fully Kevlar Stitched

## **Benefits**

Ideal for handling rough castings and sharp objects

High abrasion resistance

Unlined palm for greater dexterity

Heavy duty chrome leather cuff

Durable Kevlar stitching