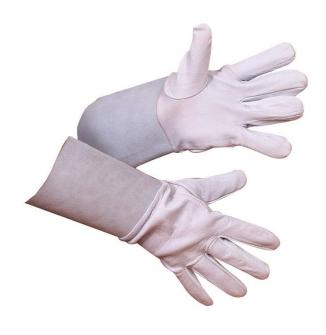

## TIG Basic Lightweight TIG Gauntlet

A lightweight gauntlet suitable for TIG welding operations. Soft, supple leather palm and back for superior dexterity

Light in Weight Welted Seams

**Superior Dexterity** 

## **Benefits**

Soft supple leather for greater dexterity Welted seams increases robustness