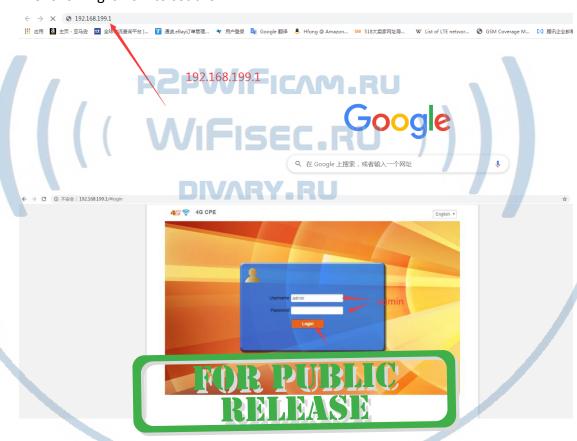

## The following is how to set the APN:

You need to click on "APN" in "network settings" and then click on "add new".

Please fill in "Profile Name", "APN", "mcc" and "mnc" and click "Apply".

If signal is unstable, you can also manage the settings page, lock 4G or 3G network, can effectively improve the stability of the network.