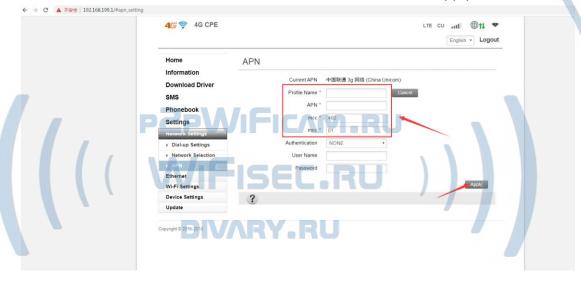

## The following is how to set the APN:

You need to click on "APN" in "network settings" and then click on "add new".

Please fill in "Profile Name", "APN", "mcc" and "mnc" and click "Apply".

If signal is unstable, you can also manage the settings page, lock 4G or 3G network, can effectively improve the stability of the network.