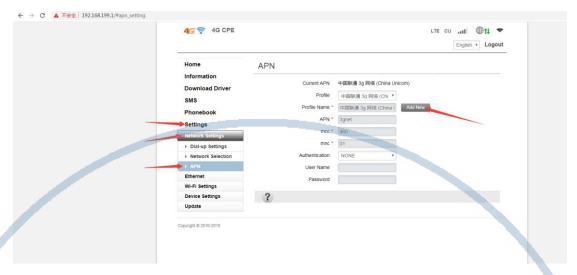

## The following is how to set the APN:

You need to click on "APN" in "network settings" and then click on "add new".

Please fill in "Profile Name", "APN", "mcc" and "mnc" and click "Apply".

If signal is unstable, you can also manage the settings page, lock 4G or 3G network, can effectively improve the stability of the network.