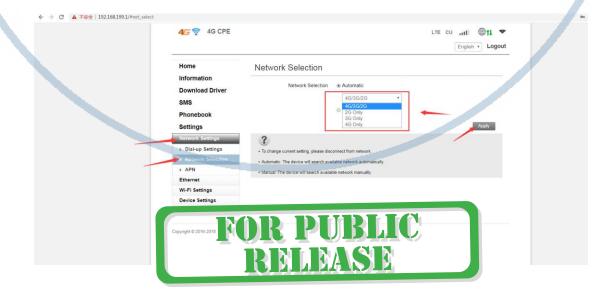

## The following is how to set the APN:

You need to click on "APN" in "network settings" and then click on "add new".

Please fill in "Profile Name", "APN", "mcc" and "mnc" and click "Apply".

If signal is unstable, you can also manage the settings page, lock 4G or 3G network, can effectively improve the stability of the network.