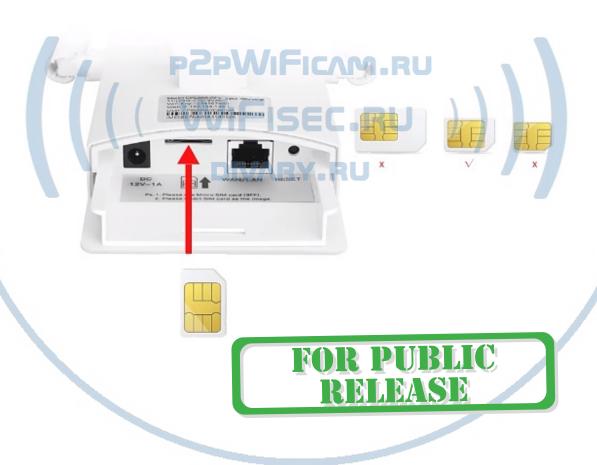

When you receive the product, please unpack the product. Mount the product's antenna on the product.

Please insert the SIM card first, and then connect the product to the power supply.

The next step is to connect the SSID, please follow the instructions in the picture. The password for the SSID is 1234567890.