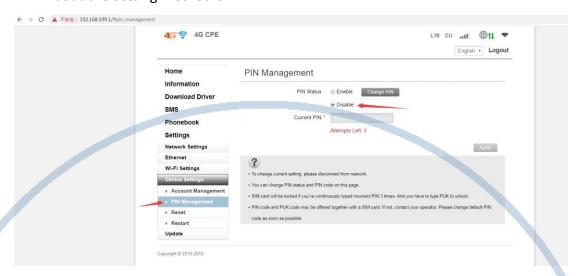

cess/PPPoE work mode, if you don have 4G sim card, you can use connect to modem work as Gateway mode.



When you receive the product, please unpack the product. Mount the product's antenna on the product.



Please insert the SIM card first, and then connect the product to the power supply.





The next step is to connect the SSID, please follow the instructions in the picture. The password for the SSID is 1234567890.



After you connect to the SSID, your devices can connect to the network if there is no accident. If your device cannot connect to the network normally, please check if your SIM card's frequency band is compatible with the product. If it is compatible, we suggest that you disable the SIM card's PIN code or modify the SIM card's APN.



## About the setting method of PIN:



## The following is how to set the APN:



You need to click on "APN" in "network settings" and then click on "add new".



Please fill in "Profile Name", "APN", "mcc" and "mnc" and click "Apply".



If signal is unstable, you can also manage the settings page, lock 4G or 3G network, can effectively improve the stability of the network.



You can change the username and password of the SSID at will:



This is the setting option for the network cable:



If you follow our instructions to set up and the product still does not work properly, please feel free to contact us. We will provide you with a solution.

Thank you.

## FOR PUBLIC RELEASE

```
( WIFISEC.RU ) ) DIVARY.RU
```