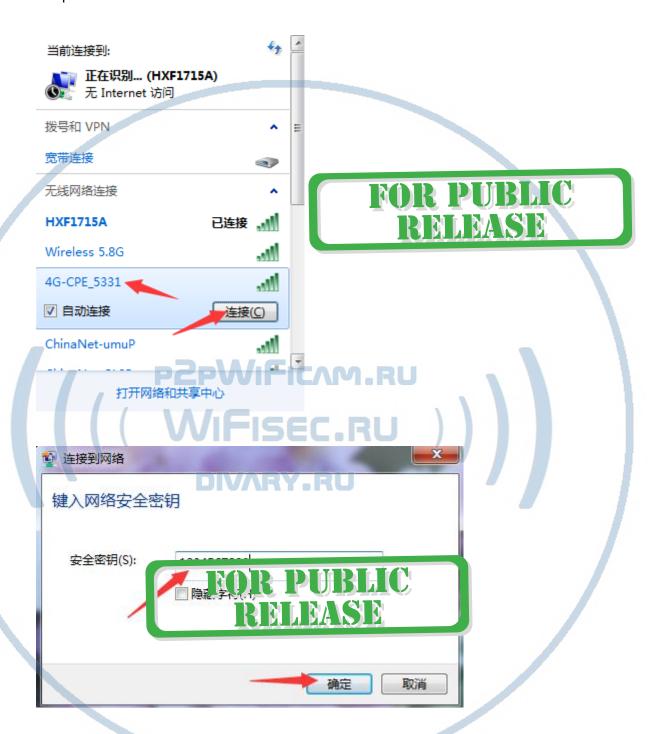

When you receive the product, please unpack the product. Mount the product's antenna on the product.

Please insert the SIM card first, and then connect the product to the power supply.

The next step is to connect the SSID, please follow the instructions in the picture. The password for the SSID is 1234567890.

After you connect to the SSID, your devices can connect to the network if there is no accident. If your device cannot connect to the network normally, please check if your SIM card's frequency band is compatible with the product. If it is compatible, we suggest that you disable the SIM card's PIN code or modify the SIM card's APN.