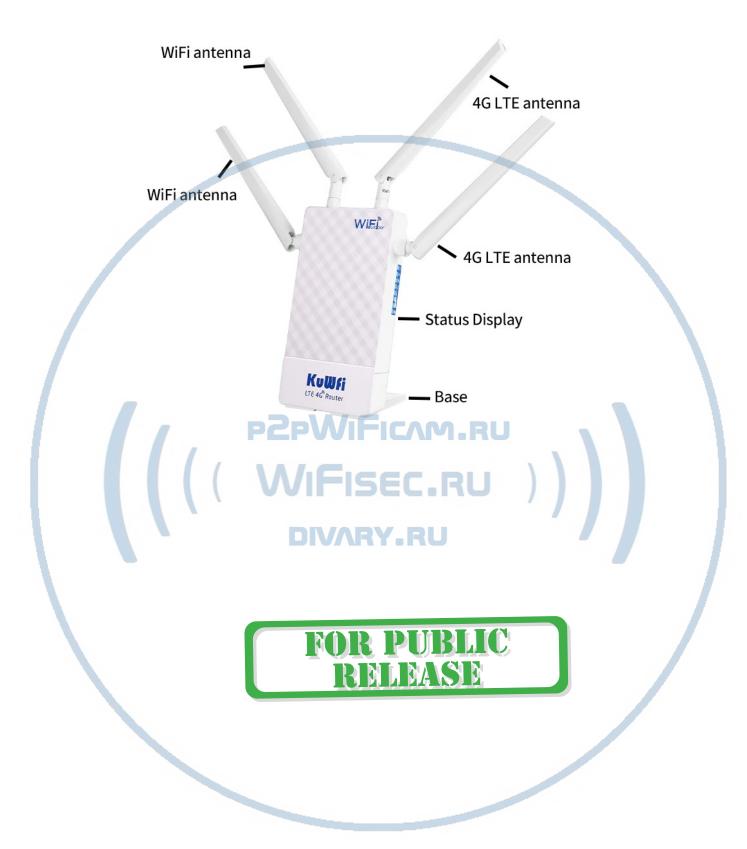

When you receive the product, please unpack the product. Mount the product's antenna on the product.

Please insert the SIM card first, and then connect the product to the power supply.

The next step is to connect the SSID, please follow the instructions in the picture. The password for the SSID is 1234567890.