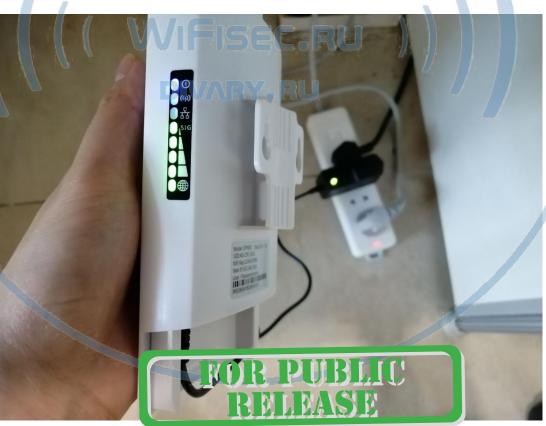

When you receive the product, please unpack the product. Mount the product's antenna on the product.

Please insert the SIM card first, and then connect the product to the power supply.

The next step is to connect the SSID, please follow the instructions in the picture. The password for the SSID is 1234567890.