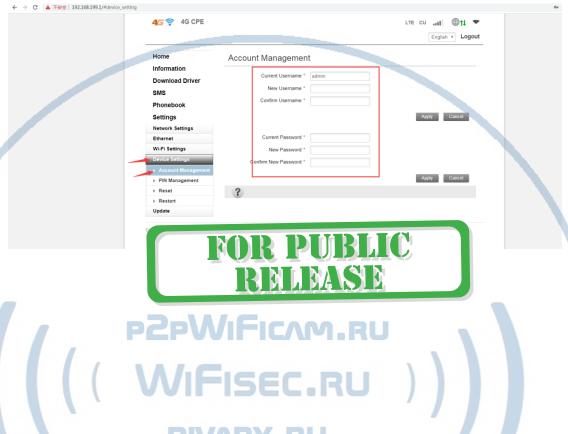

You can change the username and password of the SSID at will:

This is the setting option for the network cable:

If you follow our instructions to set up and the product still does not work properly, please feel free to contact us. We will provide you with a solution.