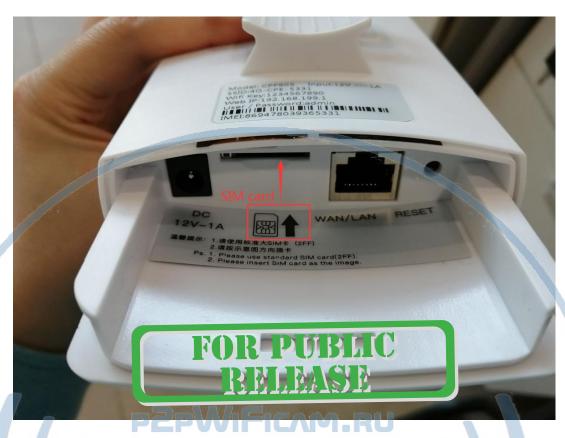

When you receive the product, please unpack the product. Mount the product's antenna on the product.

Please insert the SIM card first, and then connect the product to the power supply.

The next step is to connect the SSID, please follow the instructions in the picture. The password for the SSID is 1234567890.