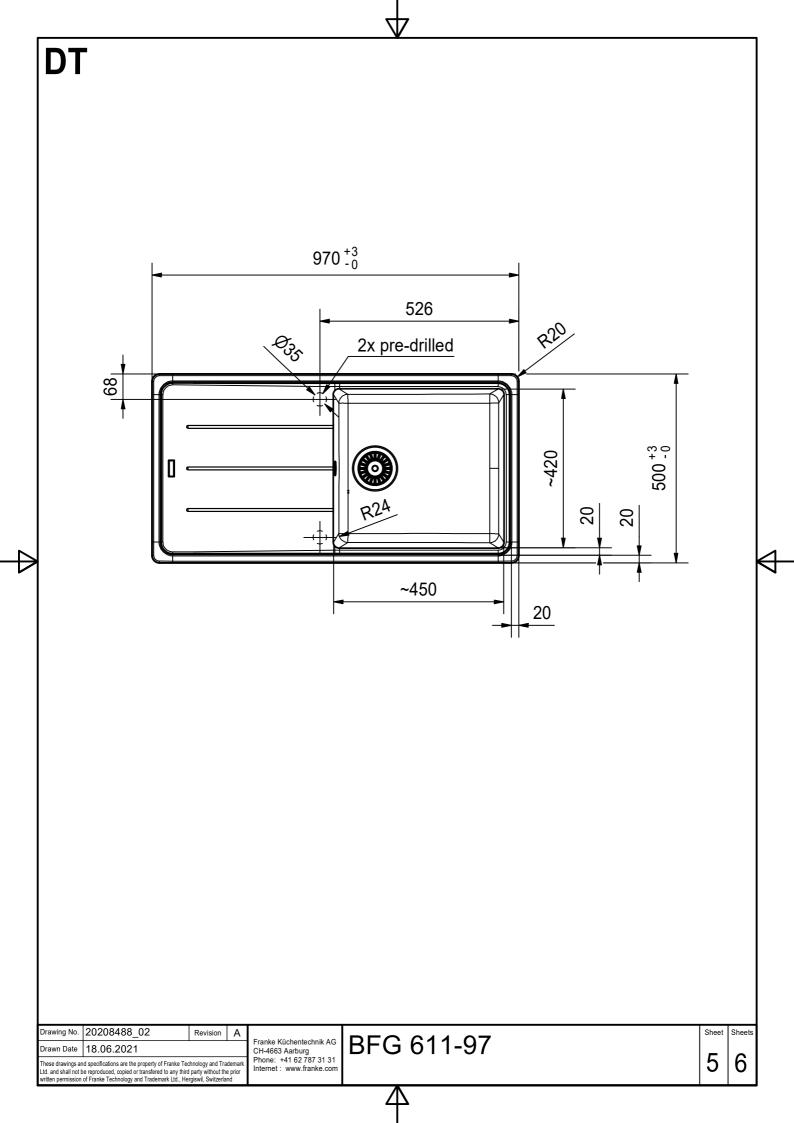

|                                           |   |                  |
| Drawing No. 20208488_(<br>Drawn Date 18.06.2021                                             | Franke Küchen<br>CH-4663 Aarbu                                                                                                           | technik AG<br>Irg<br>787 31 31 BFG 611-97 |   | Sheet Sheet      |
| td. and shall not be reproduced, copied or t<br>written permission of Franke Technology and | coperty of Franke Technology and Trademark<br>ransfered to any third party without the prior<br>I Trademark Ltd., Hergiswil, Switzerland | franke.com                                |   | <del>4</del>   U |