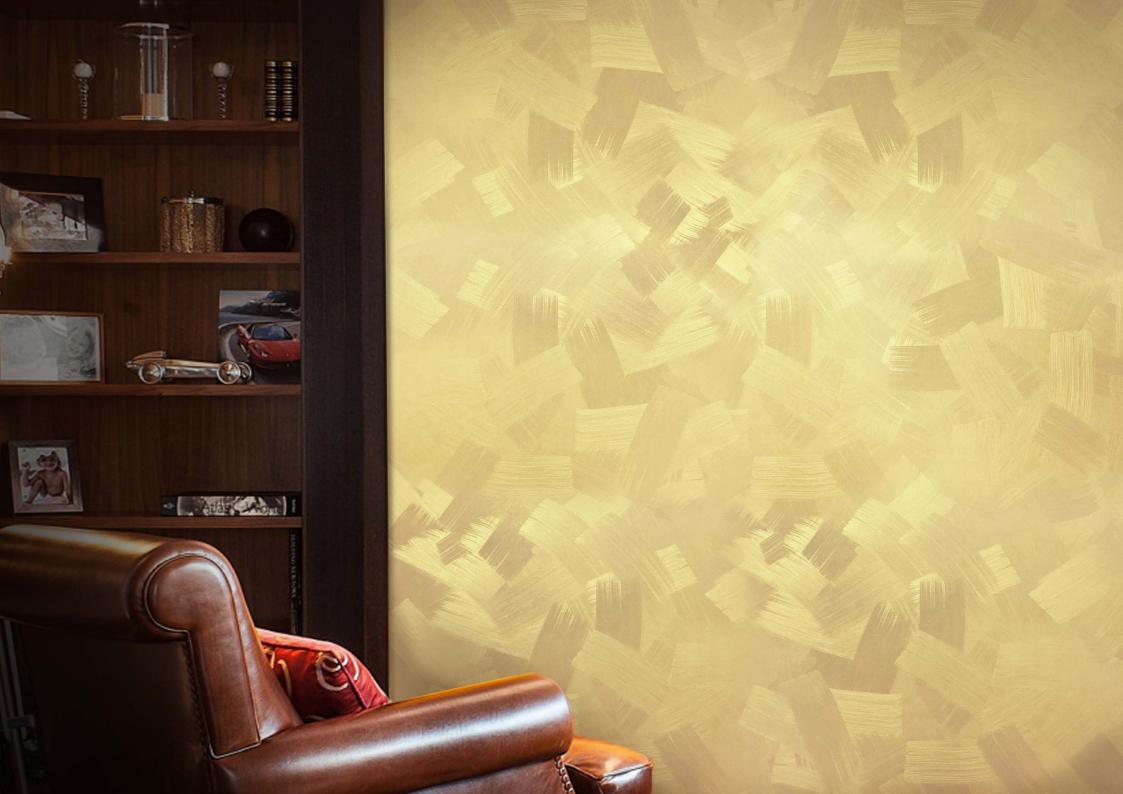

## FANTASIA

Mother of pearl

Fantasia (tampone design) Fantasia (Roller design) Fantasia Silver Fantasia Gold

**FANTASIA** 

## Veiled Pearl Decorative Covering

Interior veiled decorative refinishing with pearled effect made of special emulsion and natural pearl pigments, what gives to the product resistance and washability. The product is indicated for decoration of interior walls and plasters treated before with acrylic washable emulsions.

Types

Fantasia silver base — for creating cold colors

Fantasia gold base — for creating warm colors (semi-gold base)

Thanks to its traslucent property this material can be used like additional finish decorative covering for different lime based and mineral decorative plasters. For example: Travertino Romanum, Roccia, Crateria, Marmorino Carrara, Intonachino, Loft etc. Fantasia decorative covering provides perfect mother of pearl effect and high water resistant also.