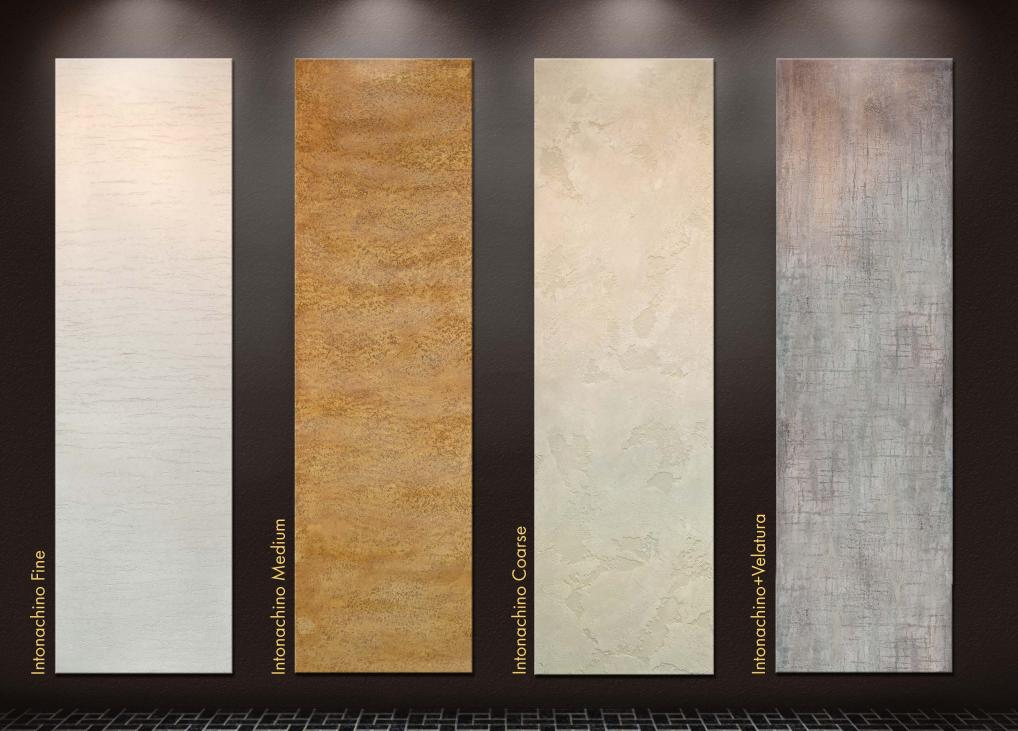

#### Types

Intonachino coarse — size of grains 1,2-1,5 mm (yield  $1 \text{kg}/0,3-0,4 \text{ m}^2$ ) Intonachino medium — size of grains 0,7-1 mm (yield  $1 \text{kg}/0,5 \text{ m}^2$ ) Intonachino fine — size of grains 0,3-0,5 mm (yield  $1 \text{kg}/0,7-1 \text{ m}^2$ )

Finishing Intonachino with colored veiled effect:

After 24 hours of Intonachino application, it is possible to apply 1 coat of Velatura in order to protect the lime and obtain an antiques effect.

Temperature of application: +10 +35 °C Relative humidity of application: < 85 %