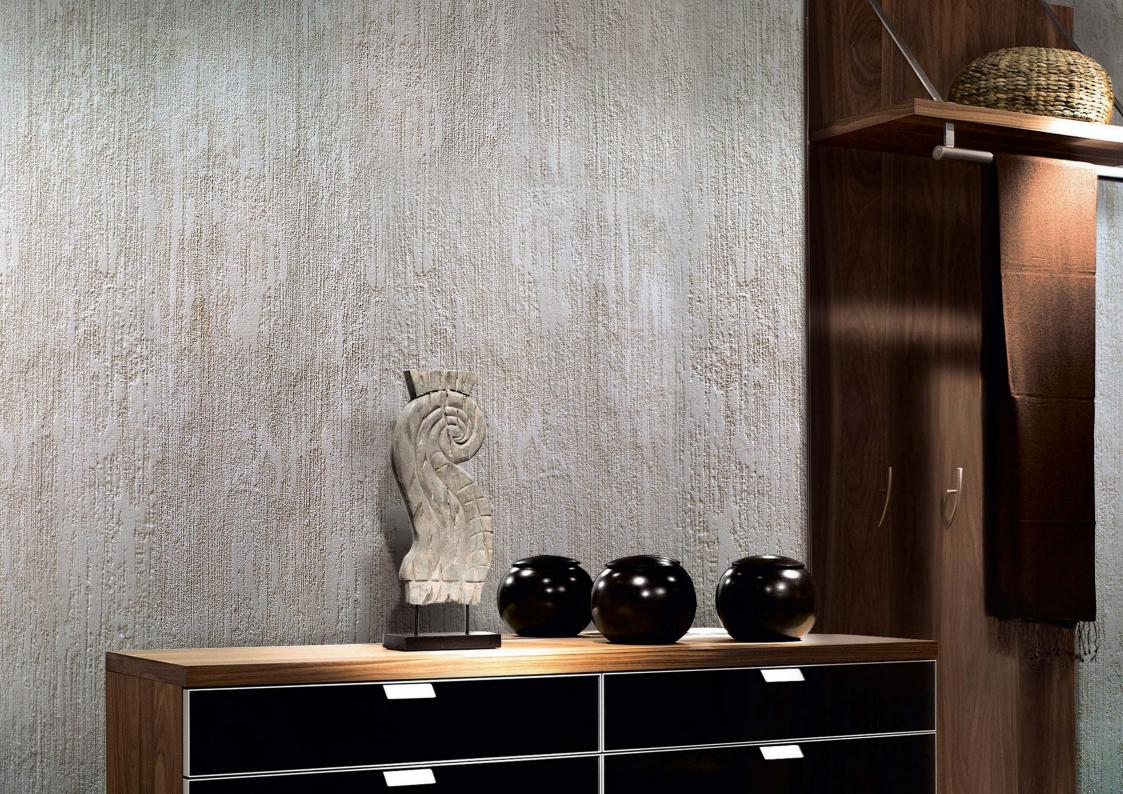

## Decorative plaster lime based for exteriors and interiors

It is high quality lime based with natural marble fillers which provide decor to hight durability and vapor permeability, also perfect water and frost resistance.

This material is good for decoration exterior and interior surfaces, also opened balcony, public areas, corridors, bath areas etc.

## **Application**

Product ready to use. For particular needs it can be diluted with water 5%.

Apply 1 coat of Intonachino by steinless steel. While it wet, work it by special buffer RIGATO in order to create characteristic marble irregular veining .As soon as the product starts to dry proceed with the first polishing by steinless steel spatula to smooth more evident ripples. Leave to dry at least for 24 hours before to apply the finishing. When still wet it is possible to apply one second coat of Intonachino to obtain more thickness and work it as described for the first coat before.