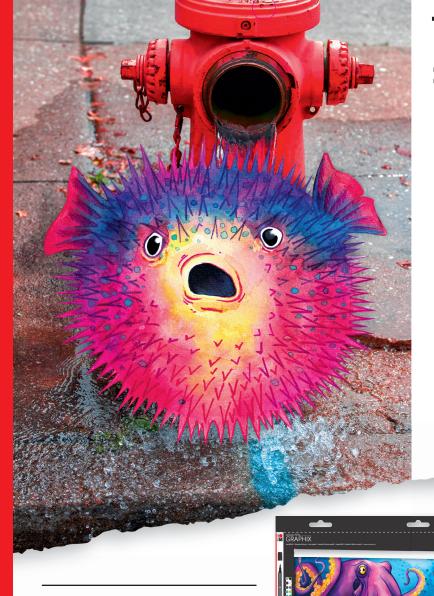

## GRAPHIX

Lightfast, pigment-based watercolor inks with concentrated colors that are both naturally transparent and ultra brilliant. Try your favorite watercolor techniques with a brush or make bold lines with a dip pen. Even when dry, the colors can still be dissolved with water to create interesting translucent effects.

## THE RIGHT TOOLS TO LET YOUR IMAGINATION RUN FREE!

With the Marabu Graphix range of inks and markers, creative expression is at your fingertips! Here's everything you need for inventive lettering, relaxing doodles, imaginative illustrations, fun drawings and watercolor-style paintings.