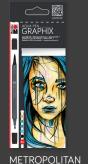

BLACK FINELINER Set of 4

- Water-based, water-soluble, low odor ink that will not bleed through most papers
- Perfect for pen and ink washes brush with water to blur and shade the lines
- Metal-encased plastic nibs with clip-on caps
- Available in sets of 4, 12 or 24 pens with a 0.5mm stroke width