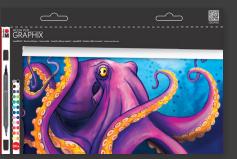

OCTOPY Set of 24

MAKE MANGA Set of 6

Set of 6

KING OF BUBBLEGUM Set of 6

MEGA MASH

This set of four high-quality black ink pens is ideal for illustrations, sketches, fine art, cartooning, lettering and more.