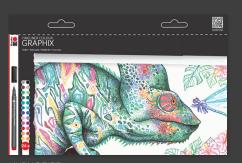

BLACK FINELINER Set of 4

- Water-based, water-soluble, low odor ink that will not bleed through most papers
- Perfect for pen and ink washes brush with water to blur and shade the lines
- Metal-encased plastic nibs with clip-on caps
- Available in sets of 4, 12 or 24 pens with a 0.5mm stroke width