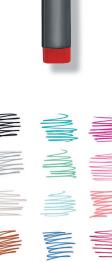

BLACK FINELINER Set of 4

- Water-based, water-soluble, low odor ink that will not bleed through most papers
- Perfect for pen and ink washes brush with water to blur and shade the lines
- Metal-encased plastic nibs with clip-on caps
- Available in sets of 4, 12 or 24 pens with a 0.5mm stroke width

DOODLE SUPREME Set of 12

HYPNOTIZE Set of 24