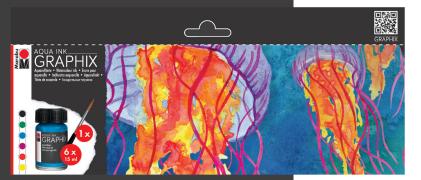

## GRAPHIX

Lightfast, pigment-based watercolor inks with concentrated colors that are both naturally transparent and ultra brilliant. Try your favorite watercolor techniques with a brush or make bold lines with a dip pen. Even when dry, the colors can still be dissolved with water to create interesting translucent effects.

- Available in 14 colors (15ml bottles)
- Starter set comes with 6 colors + brush
- Shake vigorously before use

Magenta Carmine Vermilion Orange Red

Sunshine Yellow

Dark Cyan