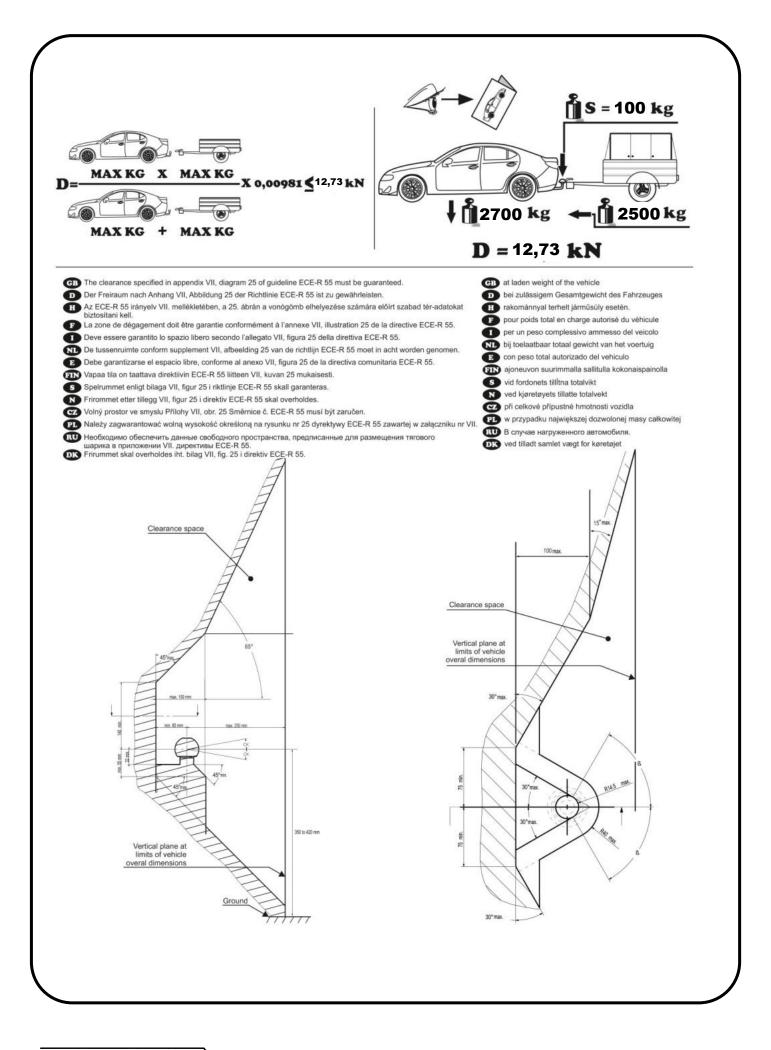

Сертификат соответствия № TC RU C-RU.AE56.B.00664

# Mitsubishi Pajero Sport II

Part number: 4167-ABP

Without E-set

Без электрики

## Pajero Sport III <sup>suv</sup>



SUV

 $2008 \rightarrow 2016$ 

 $2016 \rightarrow \dots$ 



ООО «Эй-Си-Пи-Эс Автомотив» 462800, Россия, Оренбургская обл., п. Новоорск, ул. Шоссейная 18 Тел.: (35363) 7-05-06 / (495) 799-13-46 Тел./ факс: (35363) 7-13-20 www.acps-automotive.ru www.acps-automotive.com farkop@acps-automotive.com



(GB)

The manufacturer guarantees that this product of the materials used, of the technology and other parameters applied, corresponds to the samples, tested on strength and meets the technical requirements of Regulation Ne 55 and TU4591-002-94514952-2015. To avoid possible errors, before installation please read carefully the instructions for installation and the possible use of the tow bar for your vehicle. LLC "ACPS Automotive" ensures that the tow bar is installed on the motor vehicle of the model year specified in the installation manual. The manufacturer doesn't gu<sup>2015</sup> be the installation of the tow bar on a restyled (upgraded) version of the vehicle. Claims for souch cases are not accepted. When using the Tow bar, always refer to the instruction manual of the manufactur