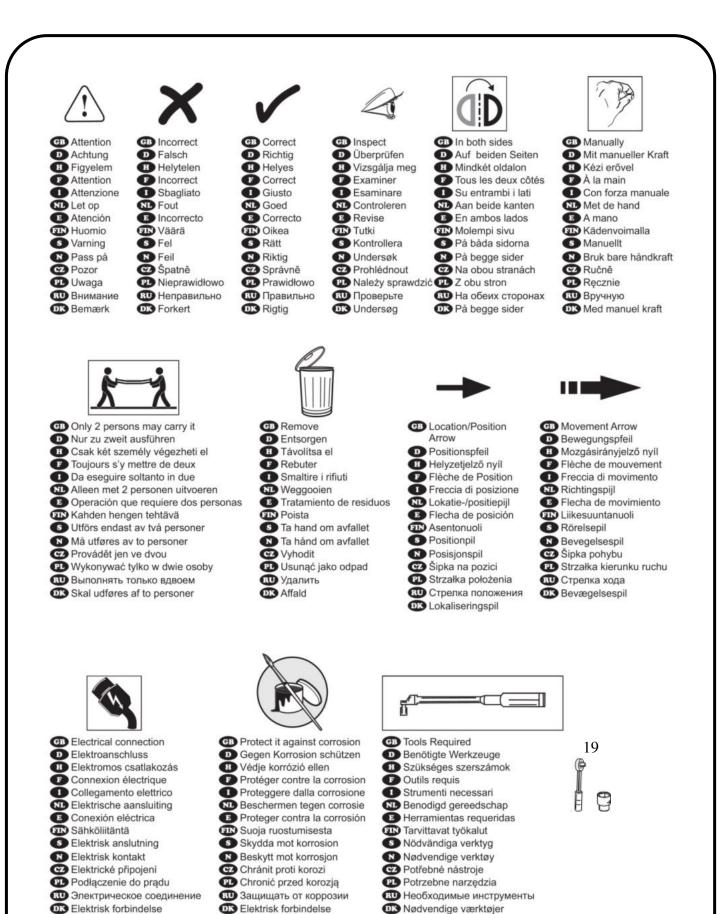

т<br>требованиям схемы монтажа, указанной в данной инструкции по монтажу. |                                   |         |  |  |  |  |  |  |  |  |  |
| М.П                                                                                                                                                                                                                                         | Дата установки                    | Подпись |  |  |  |  |  |  |  |  |  |
|                                                                                                                                                                                                                                             |                                   |         |  |  |  |  |  |  |  |  |  |

www.acps-automotive.ru



| $\begin{array}{c} 9\\ \hline 10\\ \hline 13\\ \hline 7\\ \hline 7\\ \hline 12\\ \hline 13\\ \hline \end{array}$ |