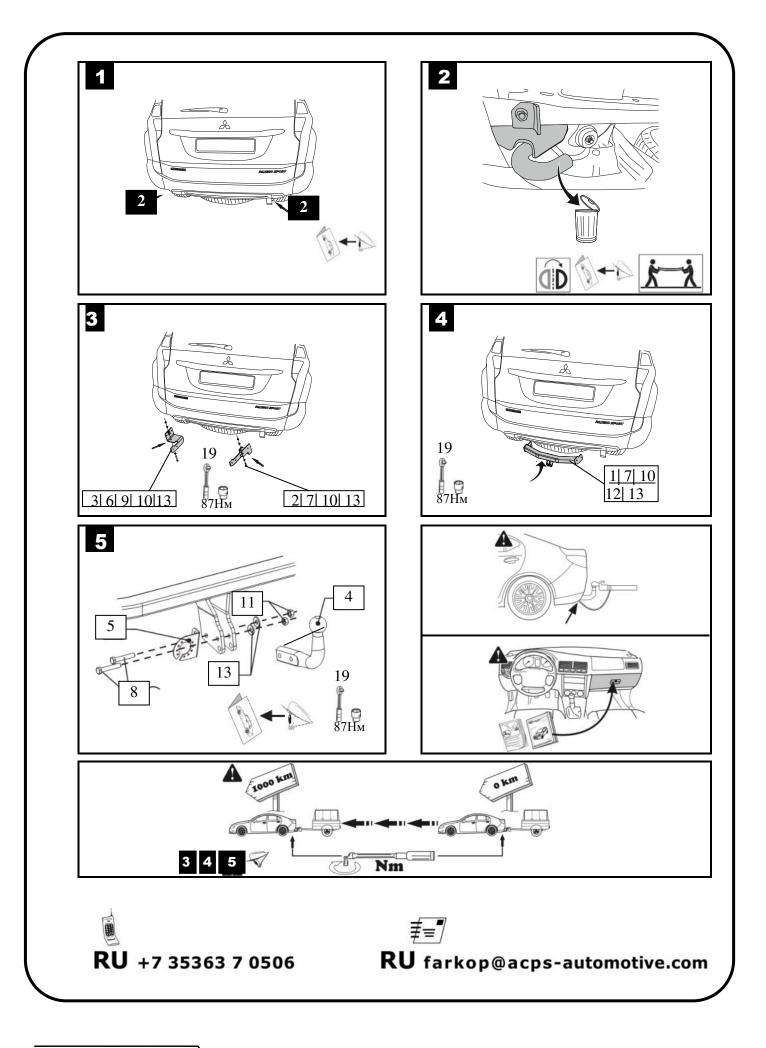

#### Правила эксплуатации и технического обслуживания

1. Техническое обслуживание TCУ заключается в периодическом осмотре и затяжке болтовых соединений TCУ, крепления приборов и контактов электрооборудования и состояния окрашеной поверхности TCУ. В целях предотвращения появления коррозии TCУ необходимо содержать в чистоте от коррозионно-активных материалов (дорожная соль, грязь и влага). При обнаружении царапин, сколов поврежденное место необходимо обработать восстанавливающей краской, либо обратиться в сервисную службу.

2. Если автомобиль эксплуатируется без прицепа, необходимо сцепной шар покрыть защитной смазкой и надеть защитный колпак. При сцепке прицепа с автомобилем шар должен быть смазан консистентной смазкой.

3. После фиксации сцепной головки прицепа на шаре ТСУ, осуществлять страховочную связь прицепа с автомобилем, используя петлю на ТСУ для крепления страховочных цепей.

4. После пробега первых 1000 км с прицепом проверить момент затяжки всех резьбовых соединений ТСУ.

5. Не допускается превышение максимального буксируемого веса и максимальной вертикальной нагрузки указанной в инструкции ТСУ. Перегрузка может привести к повреждению автомобиля и/или ТСУ. Такая перегрузка в крайнем случае может привести к отцеплению буксируемого автоприцепа, что может стать причиной серьезного ДТП.

Не допускается эксплуатация ТСУ при наличии трещин в сварочных швах, серьёзных повреждений, вмятин и разрывов металла на деталях ТСУ.
Не допускается буксировка прицепов полной массой более указанной производителем автомобиля или фаркопа (что меньше), и со скоростью превышающей

ограничение для данного участка дороги. 8. В случае движения автомобиля с прицепом или автопоезда в условиях бездорожья, максимально допустимая грузоподъемность TCУ сокращается на 50% от заявленных производителем, при этом скорость движения не должна превышать 30 км/ч.

www.acps-automotive.ru

| $\begin{array}{c} 9\\ \hline 10\\ \hline 13\\ \hline 7\\ \hline 7\\ \hline 12\\ \hline 13\\ \hline \end{array}$ |                                                                                                                                                                                                                                                                                                                                                                                                                                                                                                                                                                                                                                                                                                                                                                                                                                                                                                                                                                                                                                                                                                                                                                                                                                                                                                                                                                                                                                                                                                                                                                                                                                                                                                                                                                                                                                                                                                                                                                                                                                                                                                                                |                  |    |  |    |   |                              |     |      |    |  |
|-----------------------------------------------------------------------------------------------------------------|--------------------------------------------------------------------------------------------------------------------------------------------------------------------------------------------------------------------------------------------------------------------------------------------------------------------------------------------------------------------------------------------------------------------------------------------------------------------------------------------------------------------------------------------------------------------------------------------------------------------------------------------------------------------------------------------------------------------------------------------------------------------------------------------------------------------------------------------------------------------------------------------------------------------------------------------------------------------------------------------------------------------------------------------------------------------------------------------------------------------------------------------------------------------------------------------------------------------------------------------------------------------------------------------------------------------------------------------------------------------------------------------------------------------------------------------------------------------------------------------------------------------------------------------------------------------------------------------------------------------------------------------------------------------------------------------------------------------------------------------------------------------------------------------------------------------------------------------------------------------------------------------------------------------------------------------------------------------------------------------------------------------------------------------------------------------------------------------------------------------------------|------------------|----|--|----|---|------------------------------|-----|------|----|--|
| 1                                                                                                               | Service Se                                                                                                                                                                                                                                             | 4156.01.00.00.00 | 1x |  | 6  | 0 | 2252.02.00.00.04<br>(S=10мм) |     |      | 2x |  |
| 2                                                                                                               |                                                                                                                                                                                                                                                                                                                                                                                                                                                                                                                                                                                                                                                                                                                                                                                                                                                                                                                                                                                                                                                                                                                                                                                                                                                                                                                                                                                                                                                                                                                                                                                                                                                                                                                                                                                                                                                                                                                                                                                                                                                                                                                                | 4166.01.00.00.00 | 1x |  | 7  |   | M12x40                       | 8.8 | 87Nm | 5x |  |
| 3                                                                                                               | C. P.                                                                                                                                                                                                                                                                                                                                                                                                                                                                                                                                                                                                                                                                                                                                                                                                                                                                                                                                                                                                                                                                                                                                                                                                                                                                                                                                                                                                                                                                                                                                                                                                                                                                                                                                                                                                                                                                                                                                                                                                                                                                                                                          | 4166.02.00.00.00 | 1x |  | 8  |   | M12x1,25x75                  | 8.8 | 87Nm | 2x |  |
| 4                                                                                                               | Q e d                                                                                                                                                                                                                                                                                                                                                                                                                                                                                                                                                                                                                                                                                                                                                                                                                                                                                                                                                                                                                                                                                                                                                                                                                                                                                                                                                                                                                                                                                                                                                                                                                                                                                                                                                                                                                                                                                                                                                                                                                                                                                                                          | VH8140           | 1x |  | 9  |   | M12x60                       | 8.8 | 87Nm | 1x |  |
| 5                                                                                                               | . <u>.</u> .                                                                                                                                                                                                                                                                                                                                                                                                                                                                                                                                                                                                                                                                                                                                                                                                                                                                                                                                                                                                                                                                                                                                                                                                                                                                                                                                                                                                                                                                                                                                                                                                                                                                                                                                                                                                                                                                                                                                                                                                                                                                                                                   | БАФ 002          | 1x |  | 10 |   | M12<br>с/контр.              | 8.8 | 87Nm | 4x |  |
|                                                                                                                 | 0                                                                                                                                                                                                                                                                                                                                                                                                                                                                                                                                                                                                                                                                                                                                                                                                                                                                                                                                                                                                                                                                                                                                                                                                                                                                                                                                                                                                                                                                                                                                                                                                                                                                                                                                                                                                                                                                                                                                                                                                                                                                                                                              | 022104           | 1x |  | 11 |   | M12x1,25<br>с/контр.         | 8.8 | 87Nm | 2x |  |
|                                                                                                                 | in the second se |                  | 1x |  | 12 | Ø | 12Л пружин.                  |     |      | 2x |  |
|                                                                                                                 | and the second se                                                                                                                                                                                                                                                                                                                                                                                                                                                                                                                                                                                                                                                                                                                                                                                                                                                                                                                                                                                                                                                                                                                                                                                                                                                                                                                                                                                                                            |                  |    |  |    |   |                              |     | -    |    |  |