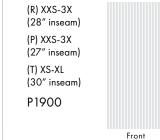

# NEW! 753 SYDNEY PANT Contemporary Fit

We think you'll love this updated version of our bestselling Stretch Lindsey pants. It features a mid-rise drawstring waist, 8 roomy pockets, a D-ring and a slim leg.

(R) XXS-5X (28" inseam)

- (P) XXS-3X (27" inseam)
- (T) XS-XL (30" inseam)

S1850

Back

Back detail

Drawcord loop detail

0

Flag Label