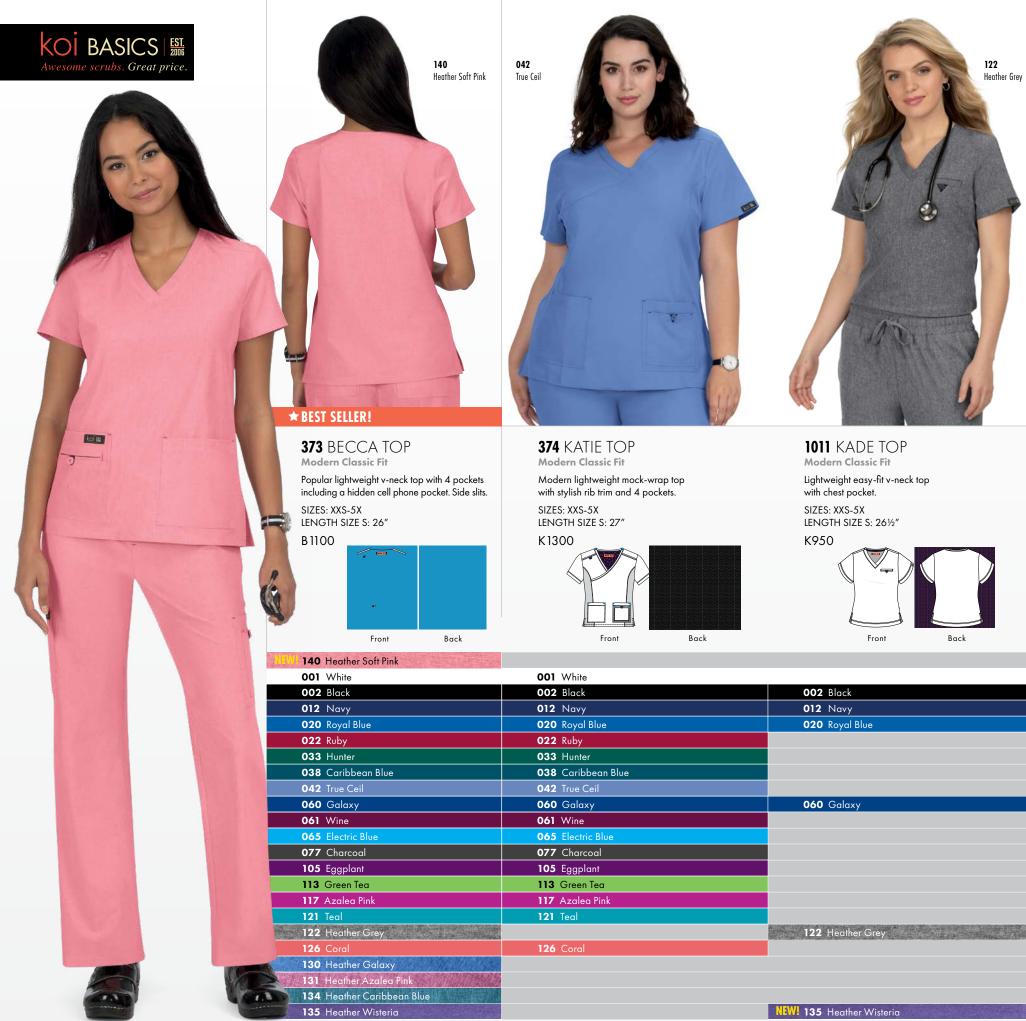

SOLIDS: 95% polyester, 5% spandex HEATHER: 90% polyester, 10% spandex

koi Basics Holly Pant, Heather Soft Pink, Pg. 66 373-140 koi Basics Becca Top, Heather Soft Pink, Pg. 62

731-140 koi Basics Holly Pant, Heather Soft Pink, Pg. 66

# KOI BASICS EST. Awesome scrubs. Great pri

# Why choose it?

- Awesome, premium-quality scrubs at a price you'll love
- Lightweight and breathable with moisture- wicking to keep you cool and dry

NEW! 1031PR-TDBH koi Basics Cali Top, Tie Dye Black Heather Grey Ombre, Pg. 64