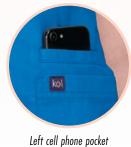

# NEW! 1043 STRETCH LIV TOP

**Modern Classic Fit** If you're looking for a top that offers maximum utility, this is is. This versatile v-neck top features a drawcord loop for ID badge, 4 front pockets, sleeve pocket and a tool loop on the side. SIZES: XXS-3X