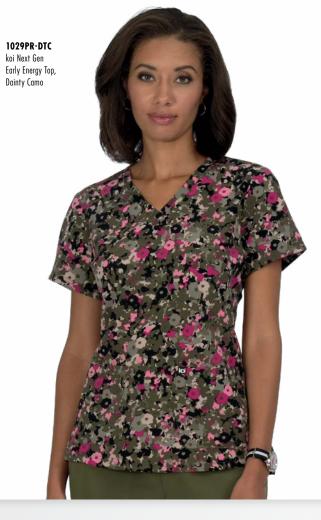

# 1029PR EARLY ENERGY TOP **Modern Classic Fit**

Simple yet elegant v-neck print top with 2 front patch pockets and side slits. Super comfortable 4-way stretch.

SIZES: XXS-3X LENGTH SIZE S: 27"

E1300

FABRIC: 90% polyester, 10% spandex 4-way stretch

**NEW! HGB** Heather Grey Botanical

NEW! HCB Heather True Ceil Botanical Burnout

IF YOU HAVE TO WEAR SCRUBS TO WORK EVERY DAY, SHOULDN'T YOU LOVE THEM?