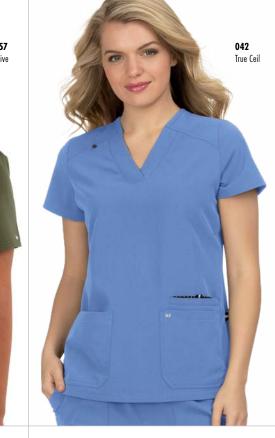

# 1025 ALL OR NOTHING TOP

**Modern Classic Fit** Modern top with distinctive wide mock-wrap neck, bungee loop for ID badge, 2 front pockets, each with a hidden interior pocket. Print facing at neck and pockets. Side slits. SIZES: XXS-5X

A1300

LENGTH SIZE S: 27"

**Contemporary Fit** 

LENGTH SIZE S: 27"

SIZES: XXS-5X

B1300

| NEWI 042 True Ceil        | NEWI 042 True Ceil    |                  |                  |
|---------------------------|-----------------------|------------------|------------------|
| NEW! 057 Olive            | NEW! 057 Olive        |                  |                  |
| 002 Black                 | <b>002</b> Black      | <b>002</b> Black | <b>002</b> Black |
| <b>012</b> Navy           | <b>012</b> Navy       | <b>012</b> Navy  | <b>012</b> Navy  |
| 020 Royal Blue            | 020 Royal Blue        |                  | 020 Royal Blue   |
| <b>038</b> Caribbean Blue | 038 Caribbean Blue    |                  |                  |
| <b>054</b> Rose           | <b>054</b> Rose       |                  |                  |
| 061 Wine                  | <b>061</b> Wine       | 061 Wine         | <b>061</b> Wine  |
| 077 Charcoal              | 077 Charcoal          | 077 Charcoal     | 077 Charcoal     |
| 122 Heather Grey          | 122 Heather Grey      | 122 Heather Grey |                  |
|                           | 132 Heather True Ceil |                  |                  |
| 133 Heather Navy          | 133 Heather Navy      |                  |                  |
| 001 White                 |                       |                  |                  |

077 Charcoal

| ko                                                                                      | M NEXT<br>GEN                                                                           | <ul> <li>Why choose it?</li> <li>Fresh, ultra contemporand prints</li> <li>Amazing comfort, brand fit plus 4-way st</li> </ul> | reathability<br>retch                                                                                | Fabric: Ultra soft, bru<br>22% rayon, 5% spc                                          | ushed 73% polyester,<br>andex twill                                                   | High quality,<br>shrink resiste                                                                           |                                                                                                           | Amazing comfort                                                                |                                                                                                                 | ng breathability<br>isture wicking                                                                                | 4-way stret<br>movement a                                                                      |                                                                                                 |
|-----------------------------------------------------------------------------------------|-----------------------------------------------------------------------------------------|--------------------------------------------------------------------------------------------------------------------------------|------------------------------------------------------------------------------------------------------|---------------------------------------------------------------------------------------|---------------------------------------------------------------------------------------|-----------------------------------------------------------------------------------------------------------|-----------------------------------------------------------------------------------------------------------|--------------------------------------------------------------------------------|-----------------------------------------------------------------------------------------------------------------|-------------------------------------------------------------------------------------------------------------------|------------------------------------------------------------------------------------------------|-------------------------------------------------------------------------------------------------|
| MODERN CLASSIC                                                                          |                                                                                         |                                                                                                                                |                                                                                                      | CONTEMPORARY                                                                          |                                                                                       |                                                                                                           |                                                                                                           | MEN                                                                            |                                                                                                                 |                                                                                                                   | LAB COATS                                                                                      |                                                                                                 |
|                                                                                         |                                                                                         | POCKETS                                                                                                                        |                                                                                                      |                                                                                       |                                                                                       | POCKETS                                                                                                   | POCKETS                                                                                                   |                                                                                | POCKETS                                                                                                         | OCKETS                                                                                                            |                                                                                                |                                                                                                 |
| HUSTLE & HEART TOP<br>1019<br>Modern Classic Fit<br>SIZES: XXS-5X<br>LENGTH SIZE S: 27" | READY TO WORK TOP<br>1010<br>Modern Classic Fit<br>SIZES: XXS-5X<br>LENGTH SIZE S: 26½" | EVERYDAY HERO PANT<br>739<br>Modern Classic Fit<br>(R) XXS-5X<br>(P) XXS-3X<br>(T) XS-XL<br>LEG OPENING: 8"                    | ALWAYS IN MOTION<br>JACKET <b>458</b><br>Modern Classic Fit<br>SIZES: XXS-3X<br>LENGTH SIZE S: 27 ½" | BACK IN ACTION TOP<br>1009<br>Contemporary Fit<br>SIZES: XXS-5X<br>LENGTH SIZE S: 27" | ALL OR NOTHING TOP<br>1025<br>Contemporary Fit<br>SIZES: XXS-5X<br>LENGTH SIZE S: 27" | ON THE RUN PANT<br>738<br>Contemporary Fit<br>(R) XXS-5X<br>(P) XXS-5X<br>(T) XS-XL<br>LEG OPENING: 71/4" | GOOD VIBE JOGGER<br>740<br>Contemporary Fit<br>(R) XXS-5X<br>(P) XXS-5X<br>(T) XS-XL<br>LEG OPENING: 434" | ON CALL MEN'S TOP<br>671<br>Contemporary Fit<br>SIZES: XXS-5X<br>LENGTH SIZE L | DAY TO NIGHT<br>JOGGER <b>608</b><br>Contemporary Fit<br>(R) XS-5X<br>(S) XS-3X<br>(T) XS-XL<br>LEG OPENING: 5" | MAKE IT HAPPEN<br>PANT <b>609</b><br>Modern Classic Fit<br>(R) XS-5X<br>(S) XS-3X<br>(T) XS-XL<br>LEG OPENING: 8" | HIS EVERYDAY<br>LABCOAT <b>456</b><br>Modern Classic Fit<br>SIZES: XS-5X<br>LENGTH SIZE L: 38" | HER EVERYDAY<br>LABCOAT <b>457</b><br>Modern Classic Fit<br>SIZES: XXS-3X<br>LENGTH SIZE S: 35" |
| See on page 34                                                                          | See on page 34                                                                          | See on page 37                                                                                                                 | See on page 35                                                                                       | See on page 35                                                                        | See on page 35                                                                        | See on page 37                                                                                            | See on page 36                                                                                            | See on page 82                                                                 | See on page 83                                                                                                  | See on page 83                                                                                                    | See on page 39                                                                                 | See on page 39                                                                                  |
| NEW!<br>042 True Ceil                                                                   | NEW!<br>042 True Ceil                                                                   | NEW!<br>042 True Ceil                                                                                                          |                                                                                                      |                                                                                       |                                                                                       |                                                                                                           | NEW!<br>042 True Ceil                                                                                     |                                                                                |                                                                                                                 |                                                                                                                   |                                                                                                |                                                                                                 |
| NEW!<br>057 Olive                                                                       | NEW!<br>057 Olive                                                                       | NEW!<br>057 Olive                                                                                                              |                                                                                                      |                                                                                       |                                                                                       |                                                                                                           | NEW!<br>057 Olive                                                                                         |                                                                                |                                                                                                                 |                                                                                                                   |                                                                                                |                                                                                                 |
| <b>002</b> Black                                                                        | <b>002</b> Black                                                                        | <b>002</b> Black                                                                                                               | <b>002</b> Black                                                                                     | <b>002</b> Black                                                                      | 002 Black                                                                             | <b>002</b> Black                                                                                          | <b>002</b> Black                                                                                          | <b>002</b> Black                                                               | <b>002</b> Black                                                                                                | <b>002</b> Black                                                                                                  |                                                                                                |                                                                                                 |
| <b>012</b> Navy                                                                         | <b>012</b> Νανγ                                                                         | <b>012</b> Navy                                                                                                                | <b>012</b> Νανγ                                                                                      | <b>012</b> Navy                                                                       | <b>012</b> Navy                                                                       | <b>012</b> Navy                                                                                           | <b>012</b> Navy                                                                                           | <b>012</b> Navy                                                                | <b>012</b> Navy                                                                                                 | <b>012</b> Navy                                                                                                   |                                                                                                |                                                                                                 |
| <b>020</b> Royal Blue                                                                   | <b>020</b> Royal Blue                                                                   | <b>020</b> Royal Blue                                                                                                          |                                                                                                      | <b>020</b> Royal Blue                                                                 |                                                                                       | <b>020</b> Royal Blue                                                                                     | <b>020</b> Royal Blue                                                                                     | NEW!<br>020 Royal Blue                                                         |                                                                                                                 | <b>020</b> Royal Blue                                                                                             |                                                                                                |                                                                                                 |
| <b>038</b> Caribbean Blue                                                               | <b>038</b> Caribbean Blue                                                               | <b>038</b> Caribbean Blue                                                                                                      |                                                                                                      |                                                                                       |                                                                                       |                                                                                                           | <b>038</b> Caribbean Blue                                                                                 |                                                                                |                                                                                                                 |                                                                                                                   |                                                                                                |                                                                                                 |
| <b>054</b> Rose                                                                         | <b>054</b> Rose                                                                         | <b>054</b> Rose                                                                                                                |                                                                                                      |                                                                                       |                                                                                       |                                                                                                           | <b>054</b> Rose                                                                                           |                                                                                |                                                                                                                 |                                                                                                                   |                                                                                                |                                                                                                 |
| <b>061</b> Wine                                                                         | <b>061</b> Wine                                                                         | <b>061</b> Wine                                                                                                                |                                                                                                      | 061 Wine                                                                              | 061 Wine                                                                              | <b>061</b> Wine                                                                                           | <b>061</b> Wine                                                                                           | NEW!<br>061 Wine                                                               |                                                                                                                 | <b>061</b> Wine                                                                                                   |                                                                                                |                                                                                                 |
| <b>077</b> Charcoal                                                                     | <b>077</b> Charcoal                                                                     | <b>077</b> Charcoal                                                                                                            |                                                                                                      | <b>077</b> Charcoal                                                                   | <b>077</b> Charcoal                                                                   | <b>077</b> Charcoal                                                                                       | <b>077</b> Charcoal                                                                                       | <b>077</b> Charcoal                                                            | <b>077</b> Charcoal                                                                                             | <b>077</b> Charcoal                                                                                               |                                                                                                |                                                                                                 |
| 122 Heather Grey                                                                        | 122 Heather Grey                                                                        | 122 Heather Grey                                                                                                               | 122 Heather Grey                                                                                     |                                                                                       | 122 Heather Grey                                                                      | <b>122</b> Heather Grey                                                                                   | 122 Heather Grey                                                                                          | 122 Heather Grey                                                               | 122 Heather Grey                                                                                                | 122 Heather Grey                                                                                                  |                                                                                                |                                                                                                 |
| <b>132</b> Heather True Ceil                                                            |                                                                                         | 132 Heather True Ceil                                                                                                          |                                                                                                      |                                                                                       |                                                                                       |                                                                                                           | <b>132</b> Heather True Ceil                                                                              |                                                                                |                                                                                                                 |                                                                                                                   |                                                                                                |                                                                                                 |
| <b>133</b> Heather Navy                                                                 | <b>133</b> Heather Navy                                                                 | 133 Heather Navy                                                                                                               |                                                                                                      |                                                                                       |                                                                                       |                                                                                                           | <b>133</b> Heather Navy                                                                                   |                                                                                |                                                                                                                 |                                                                                                                   |                                                                                                |                                                                                                 |
|                                                                                         | <b>001</b> White                                                                        |                                                                                                                                |                                                                                                      |                                                                                       |                                                                                       |                                                                                                           | <b>001</b> White                                                                                          |                                                                                |                                                                                                                 |                                                                                                                   | <b>001</b> White                                                                               | <b>001</b> White                                                                                |
| 40 🌼 Visit us at koihappines                                                            | s.com                                                                                   |                                                                                                                                |                                                                                                      |                                                                                       |                                                                                       |                                                                                                           |                                                                                                           |                                                                                |                                                                                                                 |                                                                                                                   | Por customer service, co                                                                       | 800.828.4526 <i>41</i>                                                                          |