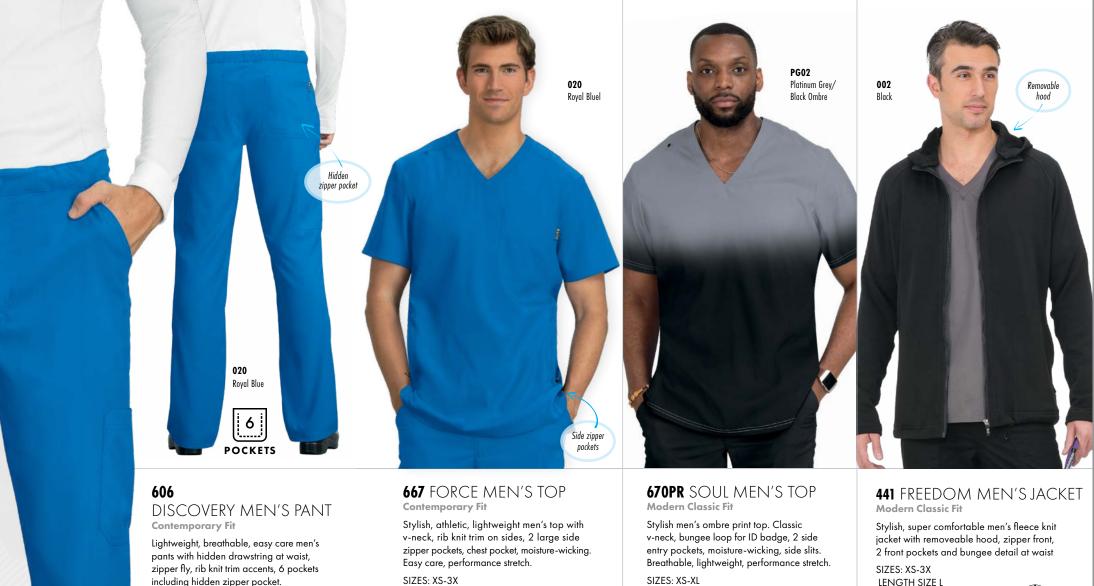

) (S) XS-3X (30" inseam) (T) XS-3X (34" inseam)

L1500

001 White **002** Black

**012** Navy

020 Royal Blue

042 True Ceil

060 Galaxy

077 Charcoal

122 Heather Grey



**Modern Classic Fit** SIZES: XXS-5X LENGTH SIZE L H1700

Stylish, lightweight men's jacket with rib collar and cuffs, zipper front, 4 pockets and side slits.



Front



Back

**002** Black

**012** Navy



For men

# F O R men

Zip fly front



#### Why choose it?

- You want lightweight, premiumquality scrubs that check off all the boxes: comfort, 2-way stretch, moisture-wicking and easy care-no ironing required!
- Your work style is professional, on trend and you need functional scrubs.



Lightweight and premium quality fabric







Outstanding breathabilit and moisture wicking

100% polyester dobby 2-way stretch



SIZES: XS-3X LENGTH SIZE L: 31 1/2"

F1600





LENGTH SIZE L: 31 ½"

| 002 Black            | <b>002</b> Black     | TC12 True Ceil/Navy Ombre    |
|----------------------|----------------------|------------------------------|
| <b>012</b> Navy      | <b>012</b> Navy      | PG02 Platinum Grey/Black Omb |
| 020 Royal Blue       | 020 Royal Blue       | <b>RY02</b> Ruby/Black Ombre |
| <b>038</b> Caribbean | <b>038</b> Caribbean |                              |
| 042 True Ceil        | <b>042</b> True Ceil |                              |
| 077 Charcoal         | <b>077</b> Charcoal  |                              |

including hidden zipper pocket. Easy care, performance



Front Back







Back

#### **002** Black

men

# F O R men



#### Why choose it?

- You want scrubs unrivaled in