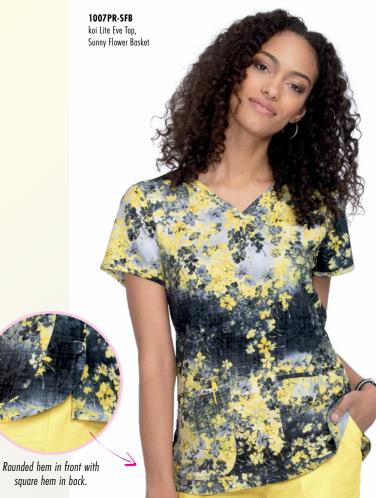

# NEW!

**1007PR-SFB** koi Lite Eve Top, Sunny Flower Basket, Pg. 46

**750-139** koi Lite Fierce Jogger, Sunshine, Pg. 53

- Modern, athletic styling that looks great on and off the job
- Lightweight, breathable and super easy to care for

SIZES: XXS-3X LENGTH SIZE S: 26 ½"

L1450

NEW! SDB Sunny Tie Dye Butterfly

**1007PR** EVE TOP Contemporary Fit Feminine top with Henley neckline and faux buttons at neck. Contrast trim at neck and

sleeves, 2 gathered front pockets with trim. SIZES: XXS-3X LENGTH SIZE S: 27"

E1450

NEW! SFB Sunny Flower Basket

FABRIC: 90% polyester, 10% spandex 4-way stretch