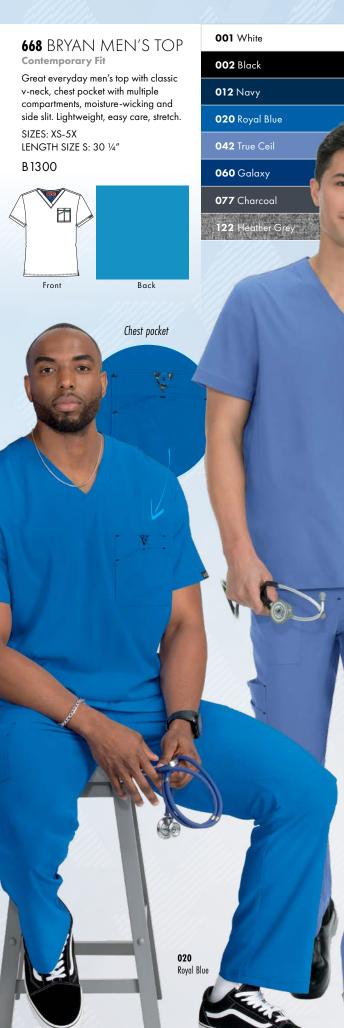

22 Heather Gree | 12 |



#### 608 DAY TO NIGHT MEN'S JOGGER

Contemporary Fit

Just try to find a more comfortable men's jogger than this one. Features drawstring waist, 7 pockets and ribbed cuffs. Super soft 4-way stretch twill fabric.

(R) XS-5X (29 ½" inseam) (S) XS-3X (27 ½" inseam) (T) XS-3X (31 ½" inseam)

D1700



### 02 Black 12 Navy 77 Charcoal 22 Heather Grey

# F O R men

#### Awesome scrubs. Great price.

#### Why choose it?

- You want an affordable option that offers 2-way stretch & easy care without sacrificing comfort or quality. koi Basics is stylish and professional without breaking the bank.
- A great choice for students wanting quality and comfort.









Outstanding breathability and moisture wicking

95% polyester, 5% spandex microfiber stretch

Visit us at koiha



Cargo pockets Straight leg 042 True Ceil

Hidden cell

phone pocket



#### **Contemporary Fit** Stylish, functional, lightweight

men's pants. Elastic waistband with drawstring ties, 7 handy pockets including hidden cell phone pocket. Easy care, stretch. (R) XS-5X (32" inseam) (S) XS-3X (30" inseam) (T) XS-3X (34" inseam)

L1500

001 White **002** Black

**012** Navy

020 Royal Blue

042 True Ceil

060 Galaxy

077 Charcoal

122 Heather Grey



**Modern Classic Fit** SIZES: XXS-5X LENGTH SIZE L H1700

Stylish, lightweight men's jacket with rib collar and cuffs, zipper front, 4 pockets and side slits.



Front



Back

**002** Black

**012** Navy



For men

# F O R men

Zip fly front



#### Why choose it?

- You want lightweight, premiumquality scrubs that check off all the boxes: comfo