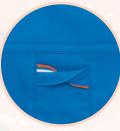

# NEW! 1043 STRETCH LIV TOP

**Modern Classic Fit** If you're looking for a top that offers maximum utility, this is is. This versatile v-neck top features a drawcord loop for ID badge, 4 front pockets, sleeve pocket and a tool loop on the side. SIZES: XXS-3X