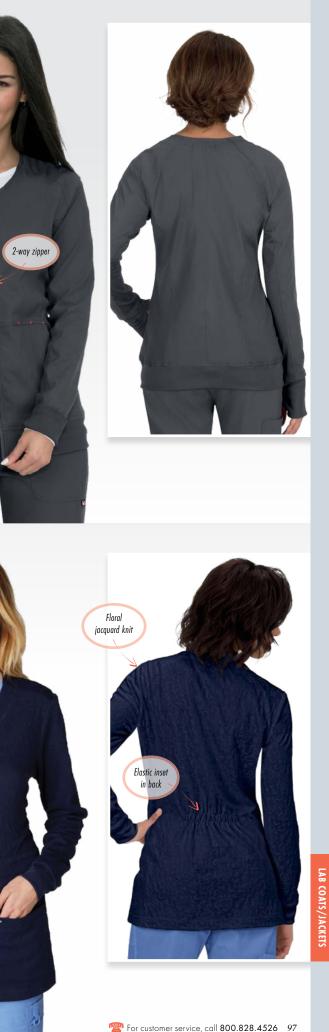

**B402** CANNA LAB COAT Modern Classic Fit

This lightweight, shorter length lab coat is the perfect wardrobe addition. Button-front, print facing at neck and cuffs, 4 pockets including pen slot and cell phone pocket. Easy care.

AVAILABLE COLORS

WHITE (001)

SIZES: XXS-3X LENGTH SIZE S: 29" C1750



#### HEAVY TWILL

55% Cotton, 45% Polyester Heavy Twill Made from our premium heavy twill fabric for extra durability!

BACK BY POPULAR DEMAND!

## ★ BEST SELLER!

408 GENEVA LAB COAT **Modern Classic Fit** 

One of our bestselling lab coats, made fromour premium heavy twill fabric for extra durability. Button front, 4 front pockets, stitched-in belt, print facing.

SIZES: XXS-3X LENGTH SIZE S: 35 3/4" G2250







Back



Print facing at neck & cuffs



Cuffs can be rolled up or down.









#### PROFESSIONAL LAB COATS AND JACKETS FOR EVERYONE IN YOUR GROUP.



It is a very cool textured pattern with a great feminine fitted style [Claire Jacket]. It is a perfect thickness. The sleeves are a perfect length and the length of the jacket covers my butt, which is work appropriate. I get compliments all day on how beautiful it is.

-Nicole S.

| LAB COATS / JACKET                                                                                 | rs                                                                                                  |                                                                                                  |                                                                                                                           |