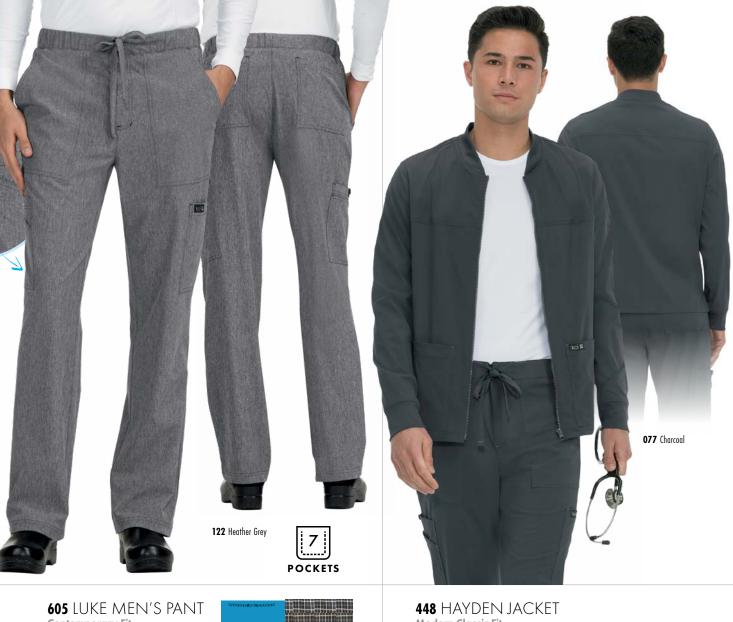

ary Fit

Just try to find a more comfortable men's jogger than this one. Features drawstring waist, 7 pockets and ribbed cuffs. Super soft 4-way stretch twill fabric.

(R) XS-5X (29 ½" inseam) (S) XS-3X (27 ½" inseam) (T) XS-3X (31 ½" inseam)

D1700



### 02 Black 12 Navy 77 Charcoal 22 Heather Grey

# F O R men

#### Awesome scrubs. Great price.

#### Why choose it?

- You want an affordable option that offers 2-way stretch & easy care without sacrificing comfort or quality. koi Basics is stylish and professional without breaking the bank.
- A great choice for students wanting quality and comfort.









Outstanding breathability and moisture wicking

95% polyester, 5% spandex microfiber stretch

Visit us at koiha



Cargo pockets Straight leg 042 True Ceil

Hidden cell

phone pocket



#### **Contemporary Fit** Stylish, functional, lightweight

men's pants. Elastic waistband with drawstring ties, 7 handy pockets including hidden cell phone pocket. Easy care, stretch. (R) XS-5X (32" inseam) (S) XS-3X (30" inseam) (T) XS-3X (34" inseam)

L1500

001 White **002** Black

**012** Navy

020 Royal Blue

042 True Ceil

060 Galaxy

077 Charcoal

122 Heather Grey



**Modern Classic Fit** SIZES: XXS-5X LENGTH SIZE L H1700

Stylish, lightweight men's jacket with rib collar and cuffs, zipper front, 4 pockets and side slits.



Front



Back

**002** Black

**012** Navy



For men

# F O R men

Zip fly front



#### Why choose it?

- You want lightweight, premiumquality scrubs that check off all the boxes: comfort, 2-way stretch, moisture-wicking and easy care-no ironing required!