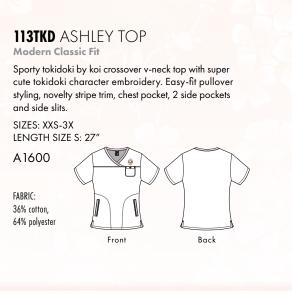

# **1017TKD** EVE TOP **Contemporary Fit**

Playful tokidoki by koi top with Henley neckline and faux buttons at neck. Contrast trim at neck and sleeves, 2 gathered front pockets with trim

NEW! KWC Kwaji Confections

NEW! EGD Enchanted Garden