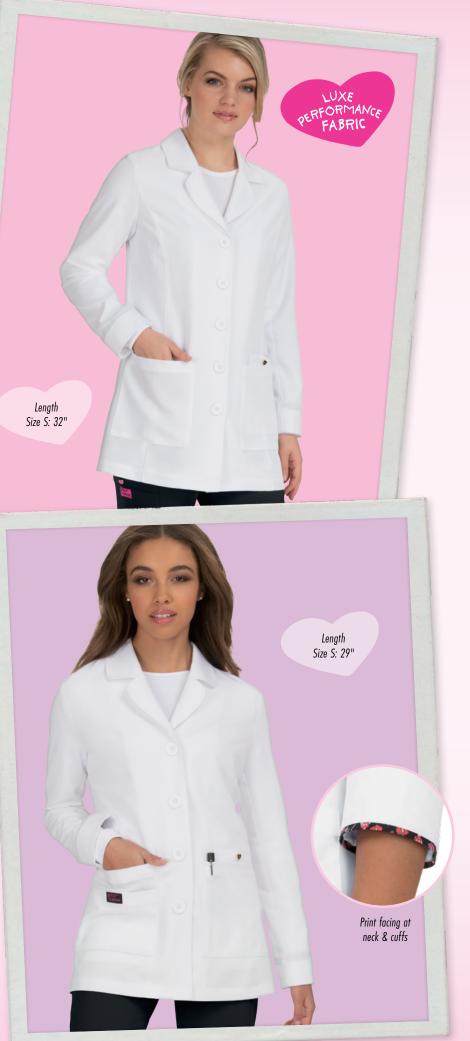

resh Mint (Available December 2021)

NEW! 077 Charcoal (Available December 2021)

**002** Black

**012** Navy

058 Flamingo

### BETSET JOHNSON.

#### ★ BEST SELLER!

**B400** MARIGOLD LAB COAT **Modern Classic Fit** 

Our lightweight, easy care lab coat with just the right amount of stretch. Button-front, print facing on neck and cuffs, 4 pockets including pen slot and cell phone pocket. SIZES: XXS-3X

LENGTH SIZE R: 32"

M1850



#### ★ BEST SELLER!

**B402** CANNA LAB COAT **Modern Classic Fit** 

This lightweight, shorter length lab coat is the perfect wardrobe addition. Button-front, print facing at neck and cuffs, 4 pockets including pen slot and cell phone pocket. Easy care. SIZES: XXS-3X LENGTH SIZE R: 29"

C1750



FABRIC: 77% polyester, 20% rayon, 3% spandex 4-way stretch twill



## COMPRESSION SOCKS



Compression Socks Fabrication: 50% Meryl Skinlife perfomance yarn, 38% nylon, 2% polyester, 10% lycra.

### INJECT A LITTLE PERSONALITY INTO YOUR WARDROBE.



## FOR GROUPS SEEKING FASHION-FORWARD SCRUBS WITH STYLE, ATTITUDE AND SUPERIOR

#### Fabric: 73% polyester, 22% rayon, 5% spandex 4-way stretch twill

| CONTEMPORARY                                                                                                                   |                                                                                                                          |                 |
|--------------------------------------------------------------------------------------------------------------------------------|--------------------------------------------------------------