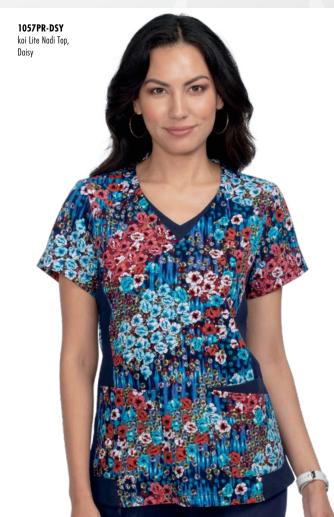

## NEW! 1057PR NADI TOP Modern Classic Fit

Style meets comfort with this v-neck print topwith rib trim on sides and neck, 3 front pockets and side slits. 4-way stretch.

SIZES: XXS-3X LENGTH SIZE S: 26 5/8"

NEW! DSY Daisy

NEW! TFP Tie Dye Floral Pink

FABRIC: 90% polyester, 10% spandex 4-way stretch