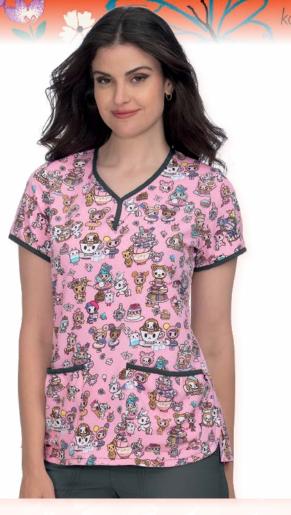

# **1017TKD** EVE TOP **Contemporary Fit**

Playful tokidoki by koi top with Henley neckline and faux buttons at neck. Contrast trim at neck and sleeves, 2 gathered front pockets with trim

NEW! KWC Kwaji Confections

NEW! EGD Enchanted Garden