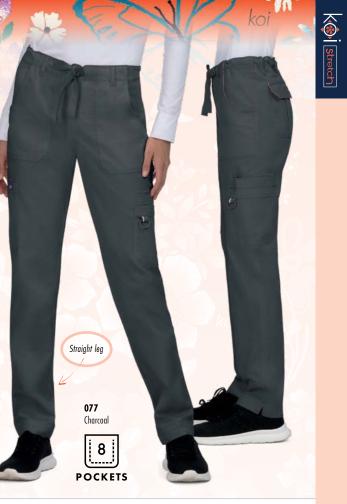

**751-142** koi Stretch Alma Pant Sweet Pink, Pg. 10

FABRIC: 36% Cotton 64% Polyester **1059-077** koi Stretch Georgia Top Charcoal, Pg. 7

**752-077** koi Stretch Giana Jogger Charcoal, Pg. 11

FABRIC: 36% Cotton, 64% Polyester

D-Ring on wearer's right pocket

1060-077 koi Stretch Regan Top Charcoal, Pg. 7

**753-077** koi Stretch Sydney Pant Charcoal, Pg. 11

.. -

- The breathability of cotton with the comfort of stretch
- Designed for maximum utility with lots of functional design details