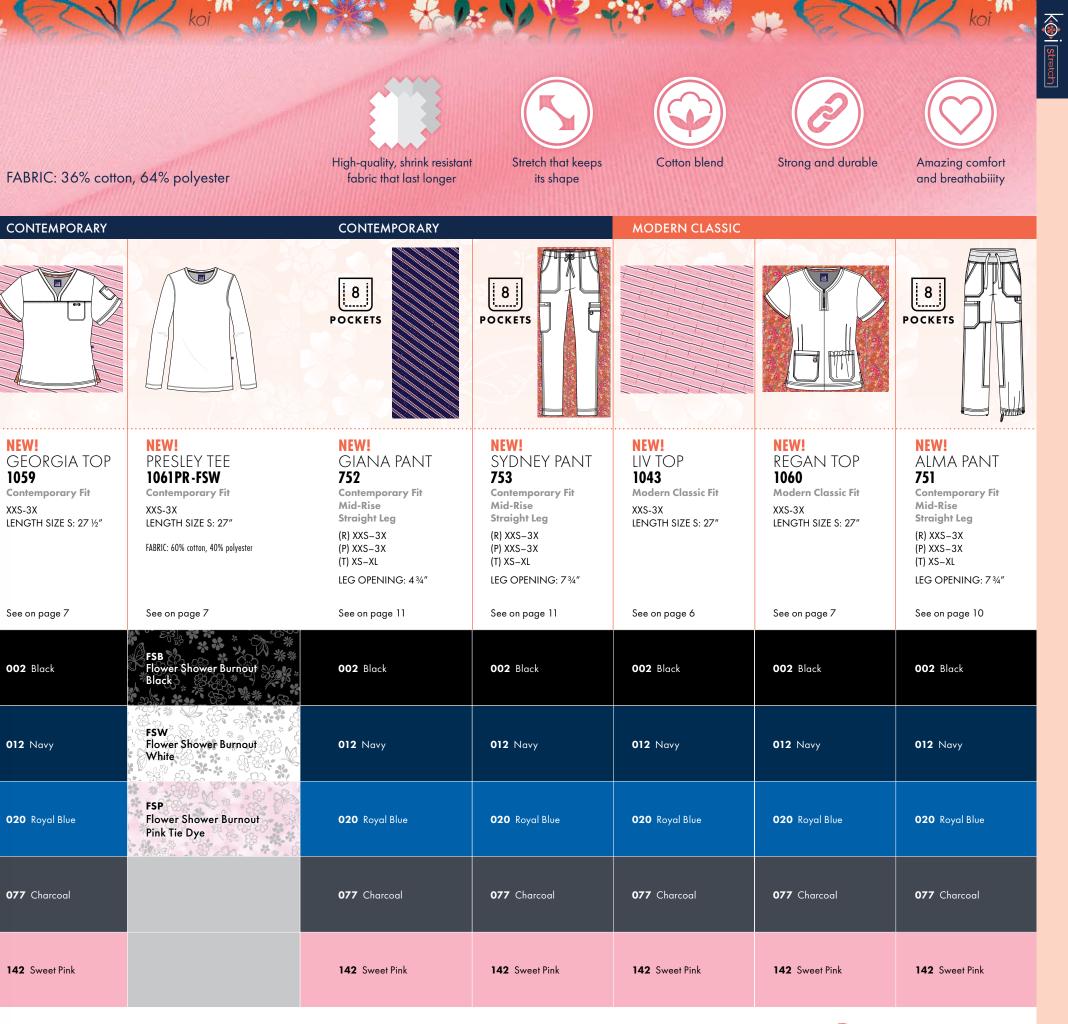

On the cover: 1043-142 koi Stretch Liv Top, Pg. 6. 751-142 koi Stretch Alma Pant, Pg. 10.

**FREE** signature koi stretch signature fabric scrunchie comes with every top

0

koi

**1043-142** koi Stretch Liv Top Sweet Pink, Pg. 6

**751-142** koi Stretch Alma Pant Sweet Pink, Pg. 10

FABRIC: 36% Cotton 64% Polyester **1059-077** koi Stretch Georgia Top Charcoal, Pg. 7

**752-077** koi Stretch Giana Jogger Charcoal, Pg. 11

FABRIC: 36% Cotton, 64% Polyester

- The feel of natural cotton with the comfort of stretch
- Designed for maximum utility with more functional design details

High-quality, shrink resistant fabric that lasts longer

Stretch that keeps its shape

Amazing comfort and breathability

36% cotton, 64% polyester

1054PR-WBF 753-142 koi Stretch Lennon Top Woodblock Floral, Pg. 9 koi Stretch Sydney Pant Sweet Pink, Pg. 11

PRINTED FABRIC: 98% Cotton, 2% Spandex

**1043-142** koi Stretch Liv Top Sweet Pink, Pg. 6

751-142 koi Stretch Alma Pant Sweet Pink, Pg. 10

New koi Stretch. Scrubs reengineered for maximum utility and comfort.

Print piping detail Inside!

Rol I

Right side loop detail

D-Ring on wearer's right pocket

1060-077 koi Stretch Regan Top Charcoal, Pg. 7

**753-077** koi Stretch Sydney Pant Charcoal, Pg. 11

.. -

- The breathability of cotton with the comfort of stretch
- Designed for maximum utility with lots of functional design details

Back detail

Right side loop detail

1043-020 753-020 koi Stretch Liv Top koi Stretch Sydney Pant Royal Blue Royal Blue, Pg. 11 FABRIC: 36% cotton, 64% polyester

# NEW! 1043 STRETCH LIV TOP

**Modern Classic Fit** If you're looking for a top that offers maximum utility, this is is. This versatile v-neck top features a drawcord loop for ID badge, 4 front pockets, sleeve pocket and a tool loop on the side. SIZES: XXS-3X

# NEW! **1059** GEORGIA TOP

**Contemporary Fit** 

This simple v-neck top is a great choice if you're looking for an awesome basic top. It features a chest pocket with ID badge loop and a sleeve pocket. Can be worn tucked in or out.

# NEW! 1060 REGAN TOP **Modern Classic Fit**

The Stretch Regan is an updated version of our popular Stretch Mackenzie top, with a slightly bigger body and longer sleeves. Features pocket with D-ring and closable bungee pocket to keep items secure.

### NEW! **1061PR** PRESLEY TEE **Contemporary Fit**

You'll love this long-sleeve jersey tee with intricate floral burnout design. Great layered or worn solo.

SIZES: XXS-3X LENGTH SIZE S: 27"

P850

FABRIC: 60% cotton/40% polyester

# NEW! 753 SYDNEY PANT Contemporary Fit

We think you'll love this updated version of our bestselling Stretch Lindsey pants. It features a mid-rise drawstring waist, 8 roomy pockets, a D-ring and a slim leg.