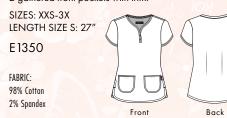

# NEW! 1043 STRETCH LIV TOP

**Modern Classic Fit** If you're looking for a top that offers maximum utility, this is is. This versatile v-neck top features a drawcord loop for ID badge, 4 front pockets, sleeve pocket and a tool loop on the side. SIZES: XXS-3X

LENGTH SIZE S: 271/2"

L1600