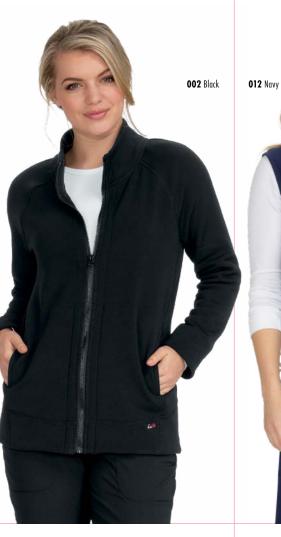

# **452** WELLNESS JACKET **Contemporary Fit**

Stylish, super soft fleece jacket with zipper front and 2 side entry pockets. Wear it anywhere.

SIZES: XXS-3X LENGTH SIZE S: 273/4"

W2700

370PR-EB12

Electric Blue/ Navy Ombre

| <b>002</b> Black | 002 Black       | <b>002</b> Black    |
|------------------|-----------------|---------------------|
| <b>012</b> Navy  | <b>012</b> Navy | <b>012</b> Navy     |
|                  |                 | <b>077</b> Charcoal |
|                  |                 | 020 Royal Blue      |