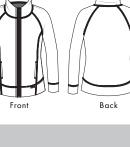

# **452** WELLNESS JACKET **Contemporary Fit**

Stylish, super soft fleece jacket with zipper front and 2 side entry pockets. Wear it anywhere.

SIZES: XXS-3X LENGTH SIZE S: 273/4"

W2700

370PR-EB12

Electric Blue/ Navy Ombre