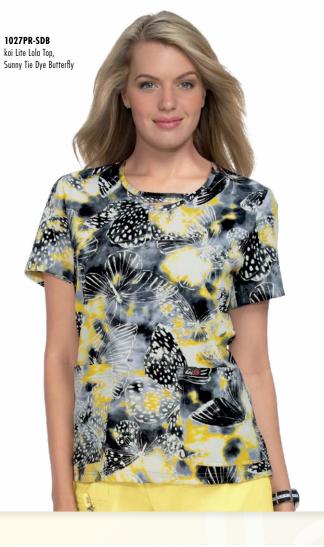

NEW!

316-058 koi Lite Philosophy Top, Flamingo, Pg. 50

ALC:

721-058 koi Lite Peace Pant, Flamingo, Pg. 52

Tor customer service, call 800.828.4526

**1027PR** LOLA TOP Contemporary Fit

Modern mock-wrap top with a truly unique keyhole neckline. Features 2 front pockets and darts in back for shaping and a more flattering fit.

SIZES: XXS-3X LENGTH SIZE S: 26 ½"

L1450

NEW! SDB Sunny Tie Dye Butterfly

**1007PR** EVE TOP Contemporary Fit Feminine top with Henley neckline and faux buttons at neck. Contrast trim at neck and

sleeves, 2 gathered front pockets with trim. SIZES: XXS-3X LENGTH SIZE S: 27"