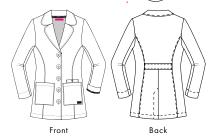

077 Charcoal

| ko                                                                                      | M NEXT<br>GEN                                                                           | <ul> <li>Why choose it?</li> <li>Fresh, ultra contemporand prints</li> <li>Amazing comfort, brand fit plus 4-way st</li> </ul> | reathability<br>retch                                                                                | Fabric: Ultra soft, bru<br>22% rayon, 5% spc                                          | ushed 73% polyester,<br>andex twill                                                   | High quality,<br>shrink resiste                                                                           |                                                                                                           | Amazing comfort                                                                |                                                                                                                 | ng breathability<br>isture wicking                                                                                | 4-way stret<br>movement a                                                                      |                                                                                                 |
|-----------------------------------------------------------------------------------------|-----------------------------------------------------------------------------------------|--------------------------------------------------------------------------------------------------------------------------------|------------------------------------------------------------------------------------------------------|---------------------------------------------------------------------------------------|---------------------------------------------------------------------------------------|-----------------------------------------------------------------------------------------------------------|-----------------------------------------------------------------------------------------------------------|--------------------------------------------------------------------------------|-----------------------------------------------------------------------------------------------------------------|-------------------------------------------------------------------------------------------------------------------|------------------------------------------------------------------------------------------------|-------------------------------------------------------------------------------------------------|
| MODERN CLASSIC                                                                          |                                                                                         |                                                                                                                                |                                                                                                      | CONTEMPORARY                                                                          |                                                                                       |                                                                                                           |                                                                                                           | MEN                                                                            |                                                                                                                 |                                                                                                                   | LAB COATS                                                                                      |                                                                                                 |
|                                                                                         |                                                                                         | POCKETS                                                                                                                        |                                                                                                      |                                                                                       |                                                                                       | POCKETS                                                                                                   | POCKETS                                                                                                   |                                                                                | POCKETS                                                                                                         | OCKETS                                                                                                            |                                                                                                |                                                                                                 |
| HUSTLE & HEART TOP<br>1019<br>Modern Classic Fit<br>SIZES: XXS-5X<br>LENGTH SIZE S: 27" | READY TO WORK TOP<br>1010<br>Modern Classic Fit<br>SIZES: XXS-5X<br>LENGTH SIZE S: 26½" | EVERYDAY HERO PANT<br>739<br>Modern Classic Fit<br>(R) XXS-5X<br>(P) XXS-3X<br>(T) XS-XL<br>LEG OPENING: 8"                    | ALWAYS IN MOTION<br>JACKET <b>458</b><br>Modern Classic Fit<br>SIZES: XXS-3X<br>LENGTH SIZE S: 27 ½" | BACK IN ACTION TOP<br>1009<br>Contemporary Fit<br>SIZES: XXS-5X<br>LENGTH SIZE S: 27" | ALL OR NOTHING TOP<br>1025<br>Contemporary Fit<br>SIZES: XXS-5X<br>LENGTH SIZE S: 27" | ON THE RUN PANT<br>738<br>Contemporary Fit<br>(R) XXS-5X<br>(P) XXS-5X<br>(T) XS-XL<br>LEG OPENING: 71/4" | GOOD VIBE JOGGER<br>740<br>Contemporary Fit<br>(R) XXS-5X<br>(P) XXS-5X<br>(T) XS-XL<br>LEG OPENING: 434" | ON CALL MEN'S TOP<br>671<br>Contemporary Fit<br>SIZES: XXS-5X<br>LENGTH SIZE L | DAY TO NIGHT<br>JOGGER <b>608</b><br>Contemporary Fit<br>(R) XS-5X<br>(S) XS-3X<br>(T) XS-XL<br>LEG OPENING: 5" | MAKE IT HAPPEN<br>PANT <b>609</b><br>Modern Classic Fit<br>(R) XS-5X<br>(S) XS-3X<br>(T) XS-XL<br>LEG OPENING: 8" | HIS EVERYDAY<br>LABCOAT <b>456</b><br>Modern Classic Fit<br>SIZES: XS-5X<br>LENGTH SIZE L: 38" | HER EVERYDAY<br>LABCOAT <b>457</b><br>Modern Classic Fit<br>SIZES: XXS-3X<br>LENGTH SIZE S: 35" |
| See on page 34                                                                          | See on page 34                                                                          | See on page 37                                                                                                                 | See on page 35                                                                                       | See on page 35                                                                        | See on page 35                                                                        | See on page 37                                                                                            | See on page 36                                                                                            | See on page 82                                                                 | See on page 83                                                                                                  | See on page 83                                                                                                    | See on page 39                                                                                 | See on page 39                                                                                  |
| NEW!<br>042 True Ceil                                                                   | NEW!<br>042 True Ceil                                                                   | NEW!<br>042 True Ceil                                                                                                          |                                                                                                      |                                                                                       |                                                                                       |                                                                                                           | NEW!<br>042 True Ceil                                                                                     |                                                                                |                                                                                                                 |                                                                                                                   |                                                                                                |                                                                                                 |
| NEW!<br>057 Olive                                                                       | NEW!<br>057 Olive                                                                       | NEW!<br>057 Olive                                                                                                              |                                                                                                      |                                                                                       |                                                                                       |                                                                                                           | NEW!<br>057 Olive                                                                                         |                                                                                |                                                                                                                 |                                                                                                                   |                                                                                                |                                                                                                 |
| <b>002</b> Black                                                                        | <b>002</b> Black                                                                        | <b>002</b> Black                                                                                                               | <b>002</b> Black                                                                                     | <b>002</b> Black                                                                      | 002 Black                                                                             | <b>002</b> Black                                                                                          | <b>002</b> Black                                                                                          | <b>002</b> Black                                                               | <b>002</b> Black                                                                                                | <b>002</b> Black                                                                                                  |                                                                                                |                                                                                                 |
| <b>012</b> Navy                                                                         | <b>012</b> Νανγ                                                                         | <b>012</b> Navy                                                                                                                | <b>012</b> Νανγ                                                                                      | <b>012</b> Navy                                                                       | <b>012</b> Navy                                                                       | <b>012</b> Navy                                                                                           | <b>012</b> Navy                                                                                           | <b>012</b> Navy                                                                | <b>012</b> Navy                                                                                                 | <b>012</b> Navy                                                                                                   |                                                                                                |                                                                                                 |
| <b>020</b> Royal Blue                                                                   | <b>020</b> Royal Blue                                                                   | <b>020</b> Royal Blue                                                                                                          |                                                                                                      | <b>020</b> Royal Blue                                                                 |                                                                                       | <b>020</b> Royal Blue                                                                                     | <b>020</b> Royal Blue                                                                                     | NEW!<br>020 Royal Blue                                                         |                                                                                                                 | <b>020</b> Royal Blue                                                                                             |                                                                                                |                                                                                                 |
| <b>038</b> Caribbean Blue                                                               | <b>038</b> Caribbean Blue                                                               | <b>038</b> Caribbean Blue                                                                                                      |                                                                                                      |                                                                                       |                                                                                       |                                                                                                           | <b>038</b> Caribbean Blue                                                                                 |                                                                                |                                                                                                                 |                                                                                                                   |                                                                                                |                                                                                                 |
| <b>054</b> Rose                                                                         | <b>054</b> Rose                                                                         | <b>054</b> Rose                                                                                                                |                                                                                                      |                                                                                       |                                                                                       |                                                                                                           | <b>054</b> Rose                                                                                           |                                                                                |                                                                                                                 |                                                                                                                   |                                                                                                |                                                                                                 |
| <b>061</b> Wine                                                                         | <b>061</b> Wine                                                                         | <b>061</b> Wine                                                                                                                |                                                                                                      | 061 Wine                                                                              | 061 Wine                                                                              | <b>061</b> Wine                                                                                           | <b>061</b> Wine                                                                                           | NEW!<br>061 Wine                                                               |                                                                                                                 | <b>061</b> Wine                                                                                                   |                                                                                                |                                                                                                 |
| <b>077</b> Charcoal                                                                     | <b>077</b> Charcoal                                                                     | <b>077</b> Charcoal                                                                                                            |                                                                                                      | <b>077</b> Charcoal                                                                   | <b>077</b> Charcoal                                                                   | <b>077</b> Charcoal                                                                                       | <b>077</b> Charcoal                                                                                       | <b>077</b> Charcoal                                                            | <b>077</b> Charcoal                                                                                             | <b>077</b> Charcoal                                                                                               |                                                                                                |                                                                                                 |
| 122 Heather Grey                                                                        | 122 Heather Grey                                                                        | 122 Heather Grey                                                                                                               | 122 Heather Grey                                                                                     |                                                                                       | 122 Heather Grey                                                                      | <b>122</b> Heather Grey                                                                                   | 122 Heather Grey                                                                                          | 122 Heather Grey                                                               | 122 Heather Grey                                                                                                | 122 Heather Grey                                                                                                  |                                                                                                |                                                                                                 |
| <b>132</b> Heather True Ceil                                                            |                                                                                         | 132 Heather True Ceil                                                                                                          |                                                                                                      |                                                                                       |                                                                                       |                                                                                                           | <b>132</b> Heather True Ceil                                                                              |                                                                                |                                                                                                                 |                                                                                                                   |                                                                                                |                                                                                                 |
| <b>133</b> Heather Navy                                                                 | <b>133</b> Heather Navy                                                                 | 133 Heather Navy                                                                                                               |                                                                                                      |                                                                                       |                                                                                       |                                                                                                           | <b>133</b> Heather Navy                                                                                   |                                                                                |                                                                                                                 |                                                                                                                   |                                                                                                |                                                                                                 |
|                                                                                         | <b>001</b> White                                                                        |                                                                                                                                |                                                                                                      |                                                                                       |                                                                                       |                                                                                                           | <b>001</b> White                                                                                          |                                                                                |                                                                                                                 |                                                                                                                   | <b>001</b> White                                                                               | <b>001</b> White                                                                                |
| 40 🌼 Visit us at koihappines                                                            | s.com                                                                                   |                                                                                                                                |                                                                                                      |                                                                                       |                                                                                       |                                                                                                           |                                                                                                           |                                                                                |                                                                                                                 |                                                                                                                   | Por customer service, co                                                                       | 800.828.4526 <i>41</i>                                                                          |