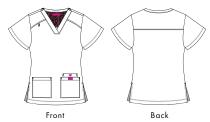

# NEW! 1043 STRETCH LIV TOP

**Modern Classic Fit** If you're looking for a top that offers maximum utility, this is is. This versatile v-neck top features a drawcord loop for ID badge, 4 front pockets, sleeve pocket and a tool loop on the side. SIZES: XXS-3X