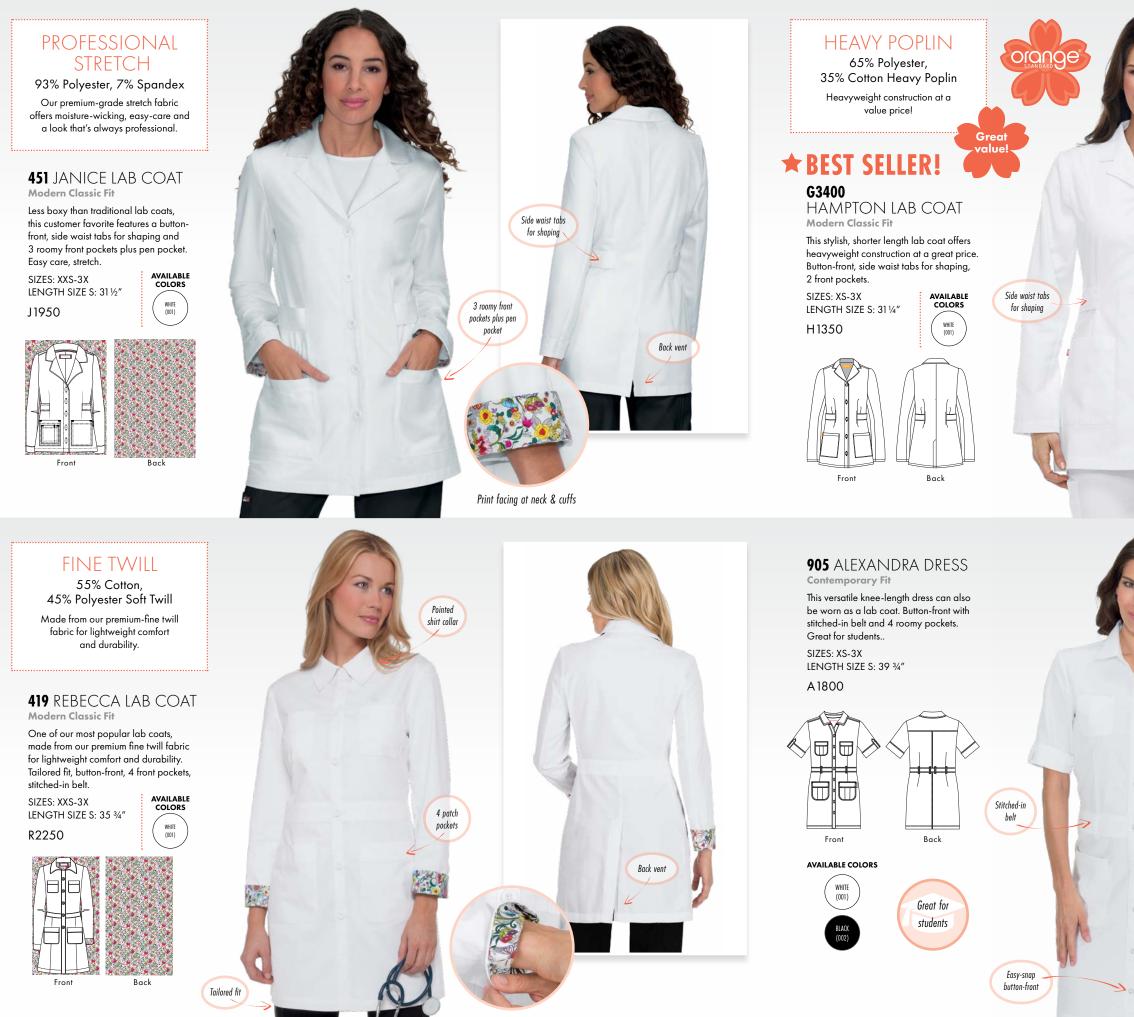

077 Charcoal

| ko                                                                                      | M NEXT<br>GEN                                                                           | <ul> <li>Why choose it?</li> <li>Fresh, ultra contemporand prints</li> <li>Amazing comfort, brand fit plus 4-way st</li> </ul> | reathability<br>retch                                                                                | Fabric: Ultra soft, bru<br>22% rayon, 5% spc                                          | ushed 73% polyester,<br>andex twill                                                   | High quality,<br>shrink resiste                                                                           |                                                                                                           | Amazing comfort                                                                |                                                                                                                 | ng breathability<br>isture wicking                                                                                | 4-way stret<br>movement a                                                                      |                                                                                                 |
|-----------------------------------------------------------------------------------------|-----------------------------------------------------------------------------------------|--------------------------------------------------------------------------------------------------------------------------------|------------------------------------------------------------------------------------------------------|---------------------------------------------------------------------------------------|---------------------------------------------------------------------------------------|-----------------------------------------------------------------------------------------------------------|-----------------------------------------------------------------------------------------------------------|--------------------------------------------------------------------------------|-----------------------------------------------------------------------------------------------------------------|-------------------------------------------------------------------------------------------------------------------|------------------------------------------------------------------------------------------------|-------------------------------------------------------------------------------------------------|
| MODERN CLASSIC                                                                          |                                                                                         |                                                                                                                                |                                                                                                      | CONTEMPORARY                                                                          |                                                                                       |                                                                                                           |                                                                                                           | MEN                                                                            |                                                                                                                 |                                                                                                                   | LAB COATS                                                                                      |                                                                                                 |
|                                                                                         |                                                                                         | POCKETS                                                                                                                        |                                                                                                      |                                                                                       |                                                                                       | POCKETS                                                                                                   | POCKETS                                                                                                   |                                                                                | POCKETS                                                                                                         | OCKETS                                                                                                            |                                                                                                |                                                                                                 |
| HUSTLE & HEART TOP<br>1019<br>Modern Classic Fit<br>SIZES: XXS-5X<br>LENGTH SIZE S: 27" | READY TO WORK TOP<br>1010<br>Modern Classic Fit<br>SIZES: XXS-5X<br>LENGTH SIZE S: 26½" | EVERYDAY HERO PANT<br>739<br>Modern Classic Fit<br>(R) XXS-5X<br>(P) XXS-3X<br>(T) XS-XL<br>LEG OPENING: 8"                    | ALWAYS IN MOTION<br>JACKET <b>458</b><br>Modern Classic Fit<br>SIZES: XXS-3X<br>LENGTH SIZE S: 27 ½" | BACK IN ACTION TOP<br>1009<br>Contemporary Fit<br>SIZES: XXS-5X<br>LENGTH SIZE S: 27" | ALL OR NOTHING TOP<br>1025<br>Contemporary Fit<br>SIZES: XXS-5X<br>LENGTH SIZE S: 27" | ON THE RUN PANT<br>738<br>Contemporary Fit<br>(R) XXS-5X<br>(P) XXS-5X<br>(T) XS-XL<br>LEG OPENING: 71/4" | GOOD VIBE JOGGER<br>740<br>Contemporary Fit<br>(R) XXS-5X<br>(P) XXS-5X<br>(T) XS-XL<br>LEG OPENING: 434" | ON CALL MEN'S TOP<br>671<br>Contemporary Fit<br>SIZES: XXS-5X<br>LENGTH SIZE L | DAY TO NIGHT<br>JOGGER <b>608</b><br>Contemporary Fit<br>(R) XS-5X<br>(S) XS-3X<br>(T) XS-XL<br>LEG OPENING: 5" | MAKE IT HAPPEN<br>PANT <b>609</b><br>Modern Classic Fit<br>(R) XS-5X<br>(S) XS-3X<br>(T) XS-XL<br>LEG OPENING: 8" | HIS EVERYDAY<br>LABCOAT <b>456</b><br>Modern Classic Fit<br>SIZES: XS-5X<br>LENGTH SIZE L: 38" | HER EVERYDAY<br>LABCOAT <b>457</b><br>Modern Classic Fit<br>SIZES: XXS-3X<br>LENGTH SIZE S: 35" |
| See on page 34                                                                          | See on page 34                                                                          | See on page 37                                                                                                                 | See on page 35                                                                                       | See on page 35                                                                        | See on page 35                                                                        | See on page 37                                                                                            | See on page 36                                                                                            | See on page 82                                                                 | See on page 83                                                                                                  | See on page 83                                                                                                    | See on page 39                                                                                 | See on page 39                                                                                  |
| NEW!<br>042 True Ceil                                                                   | NEW!<br>042 True Ceil                                                                   | NEW!<br>042 True Ceil                                                                                                          |                                                                                                      |                                                                                       |                                                                                       |                                                                                                           | NEW!<br>042 True Ceil                                                                                     |                                                                                |                                                                                                                 |                                                                                                                   |                                                                                                |                                                                                                 |
| NEW!<br>057 Olive                                                                       | NEW!<br>057 Olive                                                                       | NEW!<br>057 Olive                                                                                                              |                                                                                                      |                                                                                       |                                                                                       |                                                                                                           | NEW!<br>057 Olive                                                                                         |                                                                                |                                                                                                                 |                                                                                                                   |                                                                                                |                                                                                                 |
| <b>002</b> Black                                                                        | <b>002</b> Black                                                                        | <b>002</b> Black                                                                                                               | <b>002</b> Black                                                                                     | <b>002</b> Black                                                                      | 002 Black                                                                             | <b>002</b> Black                                                                                          | <b>002</b> Black                                                                                          | <b>002</b> Black                                                               | <b>002</b> Black                                                                                                | <b>002</b> Black                                                                                                  |                                                                                                |                                                                                                 |
| <b>012</b> Navy                                                                         | <b>012</b> Νανγ                                                                         | <b>012</b> Navy                                                                                                                | <b>012</b> Νανγ                                                                                      | <b>012</b> Navy                                                                       | <b>012</b> Navy                                                                       | <b>012</b> Navy                                                                                           | <b>012</b> Navy                                                                                           | <b>012</b> Navy                                                                | <b>012</b> Navy                                                                                                 | <b>012</b> Navy                                                                                                   |                                                                                                |                                                                                                 |
| <b>020</b> Royal Blue                                                                   | <b>020</b> Royal Blue                                                                   | <b>020</b> Royal Blue                                                                                                          |                                                                                                      | <b>020</b> Royal Blue                                                                 |                                                                                       | <b>020</b> Royal Blue                                                                                     | <b>020</b> Royal Blue                                                                                     | NEW!<br>020 Royal Blue                                                         |                                                                                                                 | <b>020</b> Royal Blue                                                                                             |                                                                                                |                                                                                                 |
| <b>038</b> Caribbean Blue                                                               | <b>038</b> Caribbean Blue                                                               | <b>038</b> Caribbean Blue                                                                                                      |                                                                                                      |                                                                                       |                                                                                       |                                                                                                           | <b>038</b> Caribbean Blue                                                                                 |                                                                                |                                                                                                                 |                                                                                                                   |                                                                                                |                                                                                                 |
| <b>054</b> Rose                                                                         | <b>054</b> Rose                                                                         | <b>054</b> Rose                                                                                                                |                                                                                                      |                                                                                       |                                                                                       |                                                                                                           | <b>054</b> Rose                                                                                           |                                                                                |                                                                                                                 |                                                                                                                   |                                                                                                |                                                                                                 |
| <b>061</b> Wine                                                                         | <b>061</b> Wine                                                                         | <b>061</b> Wine                                                                                                                |                                                                                                      | 061 Wine                                                                              | 061 Wine                                                                              | <b>061</b> Wine                                                                                           | <b>061</b> Wine                                                                                           | NEW!<br>061 Wine                                                               |                                                                                                                 | <b>061</b> Wine                                                                                                   |                                                                                                |                                                                                                 |
| <b>077</b> Charcoal                                                                     | <b>077</b> Charcoal                                                                     | <b>077</b> Charcoal                                                                                                            |                                                                                                      | <b>077</b> Charcoal                                                                   | <b>077</b> Charcoal                                                                   | <b>077</b> Charcoal                                                                                       | <b>077</b> Charcoal                                                                                       | <b>077</b> Charcoal                                                            | <b>077</b> Charcoal                                                                                             | <b>077</b> Charcoal                                                                                               |                                                                                                |                                                                                                 |
| 122 Heather Grey                                                                        | 122 Heather Grey                                                                        | 122 Heather Grey                                                                                                               | 122 Heather Grey                                                                                     |                                                                                       | 122 Heather Grey                                                                      | <b>122</b> Heather Grey                                                                                   | 122 Heather Grey                                                                                          | 122 Heather Grey                                                               | 122 Heather Grey                                                                                                | 122 Heather Grey                                                                                                  |                                                                                                |                                                                                                 |
| <b>132</b> Heather True Ceil                                                            |                                                                                         | 132 Heather True Ceil                                                                                                          |                                                                                                      |                                                                                       |                                                                                       |                                                                                                           | <b>132</b> Heather True Ceil                                                                              |                                                                                |                                                                                                                 |                                                                                                                   |                                                                                                |                                                                                                 |
| <b>133</b> Heather Navy                                                                 | <b>133</b> Heather Navy                                                                 | 133 Heather Navy                                                                                                               |                                                                                                      |                                                                                       |                                                                                       |                                                                                                           | <b>133</b> Heather Navy                                                                                   |                                                                                |                                                                                                                 |                                                                                                                   |                                                                                                |                                                                                                 |
|                                                                                         | <b>001</b> White                                                                        |                                                                                                                                |                                                                                                      |                                                                                       |                                                                                       |                                                                                                           | <b>001</b> White                                                                                          |                                                                                |                                                                                                                 |                                                                                                                   | <b>001</b> White                                                                               | <b>001</b> White                                                                                |
| 40 🌼 Visit us at koihappines                                                            | s.com                                                                                   |                                                                                                                                |                                                                                                      |                                                                                       |                                                                                       |                                                                                                           |                                                                                                           |                                                                                |                                                                                                                 |                                                                                                                   | Por customer service, co                                                                       | 800.828.4526 <i>41</i>                                                                          |