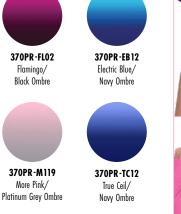

R1700

AVAILABLE COLORS

Flamingo/

More Pink/

Ruby/

Grape Ombre

370PR-FL02 Flamingo/Black Ombre

370PR-RY02 Ruby/Black Ombre

370PR-MB82 Mulberry/Grape Ombre

All styles shown are 100% dobby 2-way stretch, Rib Trim: 95% polyester, 5% spandex

# **452** WELLNESS JACKET **Contemporary Fit**

Stylish, super soft fleece jacket with zipper front and 2 side entry pockets. Wear it anywhere.

SIZES: XXS-3X LENGTH SIZE S: 273/4"

W2700

370PR-EB12

Electric Blue/ Navy Ombre