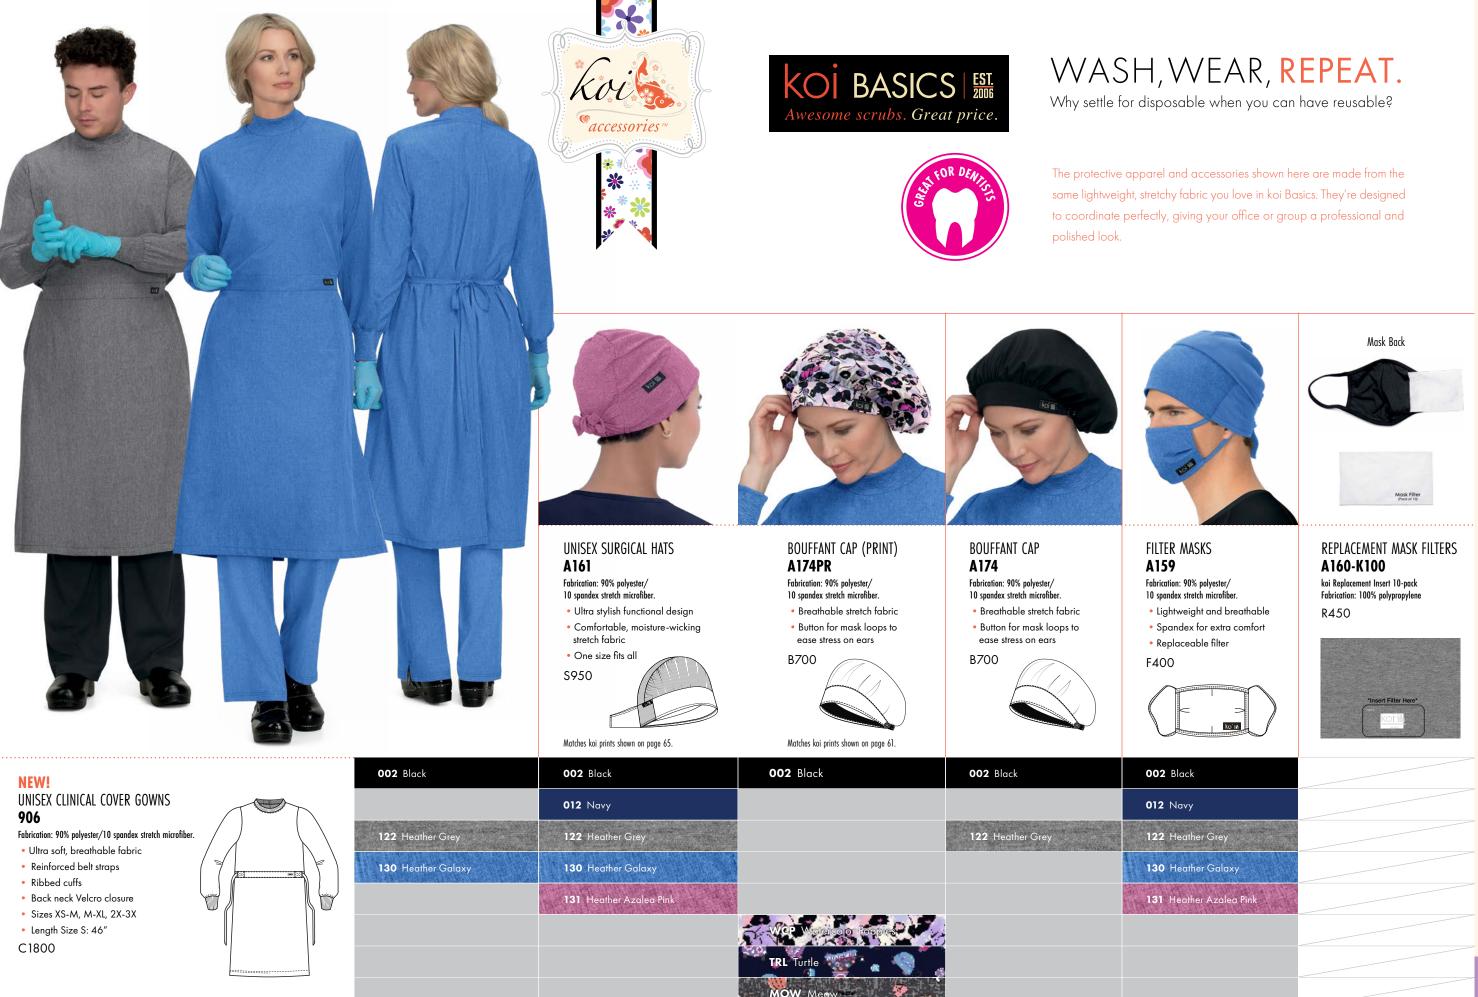

0

k O. J

The **NEW** koi Stretch, reimagined with a revolutionary new stretch fabric. koi

koi

SPRING 2022 COLLECTIONS

We're excited to introduce the **NEW koi stretch**. We took the original collection, kept what you love most and completely reimagined it. And we reengineered it with a revolutionary stretch fabric that combines the durability and easy care of synthetic fabrics with the breathability and softness of cotton. The new koi Stretch is stretchier than the original, with even more practical design features than ever before. It took a lot of effort to get this collection right, but we think you will love it. koi