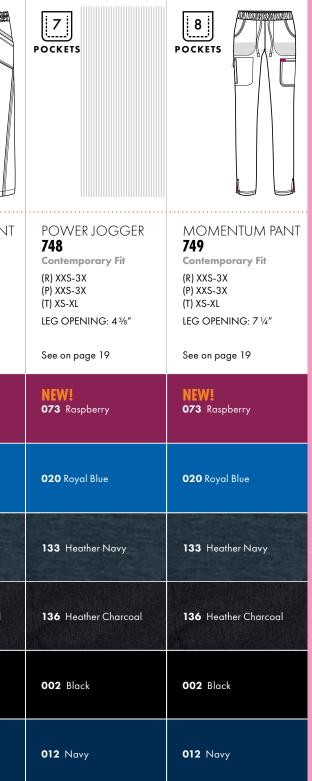

# 748 POWER JOGGER

**Contemporary Fit** 

The most comfortable jogger you'll ever wear. Advanced 4-way stretch, easy-fit waist, 2 side pockets (each with hidden interior pocket), back pocket, side cargo pocket and mini zipper pocket. Ribbed cuff at hem.

|                      |                      | NEW! 073 Raspberry   |
|----------------------|----------------------|----------------------|
|                      |                      | 020 Royal Blue       |
|                      |                      | 133 Heather Navy     |
| 136 Heather Charcoal | 136 Heather Charcoal | 136 Heather Charcoal |
| 002 Black            |                      | <b>002</b> Black     |
| <b>012</b> Navy      |                      | <b>012</b> Navy      |

# 749 MOMENTUM PANT **Contemporary Fit**

Awesome pants that delivers the best stretch ever. Super comfortable with elastic drawstring waist and 4-way stretch. 2 front pockets (with hidden interior pockets), 2 back pockets, cargo pocket and side zipper pocket.

# NEW! 073 Raspberry

#### 020 Royal Blue

- 133 Heather Navy
- 136 Heather Charcoal

#### **002** Black

012 Navy