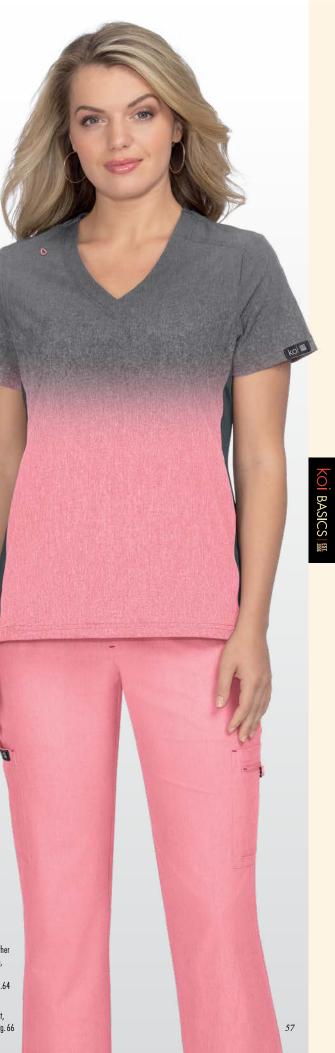

SOLIDS: 95% polyester, 5% spandex HEATHER: 90% polyester, 10% spandex

koi Basics Holly Pant, Heather Soft Pink, Pg. 66 373-140 koi Basics Becca Top, Heather Soft Pink, Pg. 62

731-140 koi Basics Holly Pant, Heather Soft Pink, Pg. 66

# **NEW!** 1031pr-c140

Not your ordinary BASICS.

koi Basics Cali Heather Reverse Ombre top, Heather Soft Pink Reverse Ombre, Pg.64

> koi Basics Holly Pant, Heather Soft Pink, Pg. 66

731-140