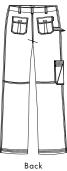

# NEW! 753 SYDNEY PANT Contemporary Fit

We think you'll love this updated version of our bestselling Stretch Lindsey pants. It features a mid-rise drawstring waist, 8 roomy pockets, a D-ring and a slim leg.

(R) XXS-5X (28" inseam)

- (P) XXS-3X (27" inseam)
- (T) XS-XL (30" inseam)

S1850

Back

Back detail

Drawcord loop detail

0

Flag Label