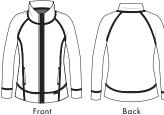

# 458 ALWAYS IN MOTION JACKET **Contemporary Fit**

A great jacket to complement your outfit. Ultra soft to the touch with zipper front, ribbed neck and cuffs and 2 front pockets with print lining and interior hidden pockets. 4-way stretch.