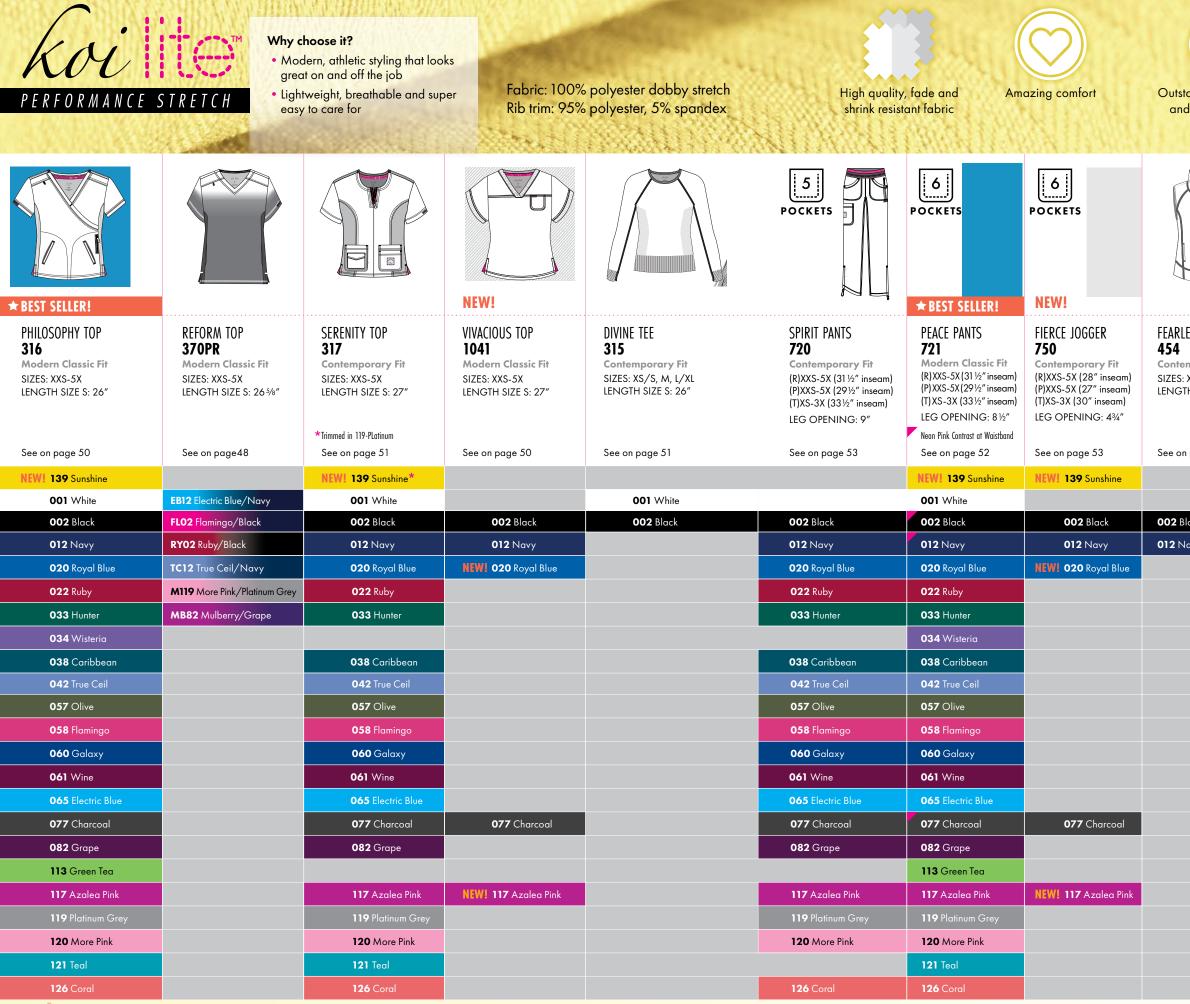

# Why choose it?

- Comfort and flexibility of our most advanced 4-way stretch fabric
- Smooth, soft and ultra luxurious feel of true woven fibers
  - Fabric: 88% polyester, 12% spandex

Amazing comfort

| CONTEMPORARY                                                                                 |                                                                                           |                                                                                        |                                                                                          |                                                                                        |                                                                                                         |
|----------------------------------------------------------------------------------------------|-------------------------------------------------------------------------------------------|----------------------------------------------------------------------------------------|------------------------------------------------------------------------------------------|----------------------------------------------------------------------------------------|---------------------------------------------------------------------------------------------------------|
| NEW!                                                                                         | NEW!                                                                                      |                                                                                        |                                                                                          |                                                                                        | 7<br>POCKETS                                                                                            |
| IMPACT JACKET<br><b>459</b><br><b>Contemporary Fit</b><br>SIZES: XXS-3<br>LENGTH SIZE S: 28" | TRANSFORM TOP<br><b>1042</b><br>Contemporary Fit<br>SIZES: XXS-3X<br>LENGTH SIZE S: 26 ½" | ACTION TOP<br><b>1035</b><br>Contemporary Fit<br>SIZES: XXS-3X<br>LENGTH SIZE S: 26 ½" | VELOCITY TOP<br><b>1039</b><br>Contemporary Fit<br>SIZES: XXS-3X<br>LENGTH SIZE S: 26 ½" | THRIVING TEE<br><b>1040</b><br>Contemporary Fit<br>SIZES: XXS-3X<br>LENGTH SIZE S: 27" | REGENERATE PANT<br>747<br>Contemporary Fit<br>(R) XXS-3X<br>(P) XXS-3X<br>(T) XS-XL<br>LEG OPENING: 4¾" |
| See on page 18                                                                               | See on page 16                                                                            | See on page 18                                                                         | See on page 18                                                                           | See on page 19                                                                         | See on page 16                                                                                          |
|                                                                                              |                                                                                           |                                                                                        |                                                                                          |                                                                                        |                                                                                                         |
|                                                                                              | NEW!<br>073 Raspberry                                                                     | NEW!<br>073 Raspberry                                                                  | NEW!<br>073 Raspberry                                                                    |                                                                                        | NEW!<br>073 Raspberry                                                                                   |
|                                                                                              |                                                                                           |                                                                                        |                                                                                          |                                                                                        |                                                                                                         |
|                                                                                              |                                                                                           | 073 Raspberry                                                                          | 073 Raspberry                                                                            |                                                                                        | 073 Raspberry                                                                                           |
| 136 Heather Charcoal                                                                         |                                                                                           | 073 Raspberry<br>020 Royal Blue                                                        | 073 Raspberry<br>020 Royal Blue                                                          | 136 Heather Charcoal                                                                   | 073 Raspberry<br>020 Royal Blue                                                                         |
| 136 Heather Charcoal                                                                         | 073 Raspberry                                                                             | 073 Raspberry<br>020 Royal Blue<br>133 Heather Navy                                    | 073 Raspberry<br>020 Royal Blue<br>133 Heather Navy                                      | 136 Heather Charcoal                                                                   | 073 Raspberry<br>020 Royal Blue<br>133 Heather Navy                                                     |