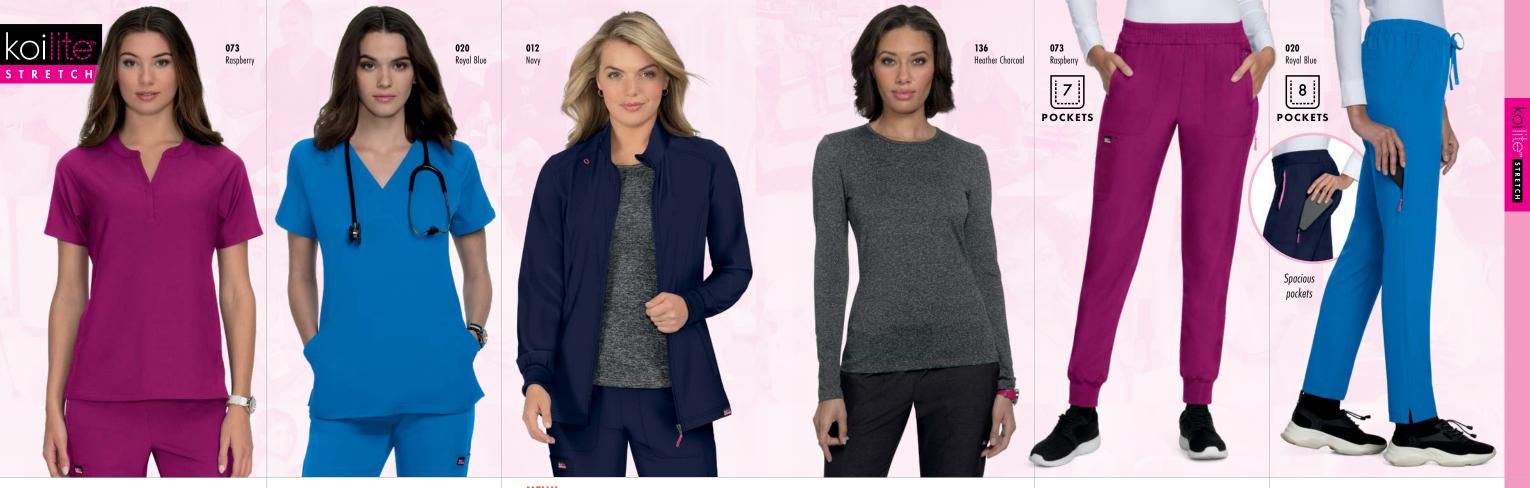

NEW! 073 Raspberry

020 Royal Blue

133 Heather Navy

136 Heather Charcoal

A1600

# **1039** VELOCITY TOP **Contemporary Fit**

Modern v-neck top with bungee loop for ID badge, 2 front pockets and hidden interior pockets. Handy pocket clip. Side slits. SIZES: XXS-3X LENGTH SIZE S: 261/2"

V1600

NEW! 073 Raspberry

020 Royal Blue

133 Heather Navy

136 Heather Charcoal

**002** Black

**012** Navy

# 748 POWER JOGGER

**Contemporary Fit** 

The most comfortable jogger you'll ever wear. Advanced 4-way stretch, easy-fit waist, 2 side pockets (each with hidden interior pocket), back pocket, side cargo pocket and mini zipper pocket. Ribbed cuff at hem.

# 749 MOMENTUM PANT **Contemporary Fit**

Awesome pants that delivers the best stretch ever. Super comfortable with elastic drawstring waist and 4-way stretch. 2 front pockets (with hidden interior pockets), 2 back pockets, cargo pocket and side zipper pocket.

# NEW! 073 Raspberry

#### 020 Royal Blue

- 133 Heather Navy
- 136 Heather Charcoal

#### **002** Black

012 Navy