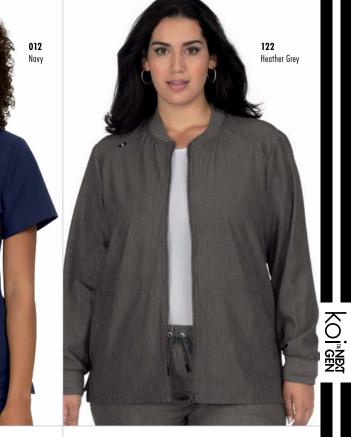

# NEW! 459 IMPACT JACKET

**Contemporary Fit** Stylish, modern zipper-front jacket with just the right amount of stretch. 2 side zipper pockets and rib trim at cuffs. SIZES: XXS-3X

11950

**1040** THRIVING TEE

# 458 ALWAYS IN MOTION JACKET **Contemporary Fit**

A great jacket to complement your outfit. Ultra soft to the touch with zipper front, ribbed neck and cuffs and 2 front pockets with print lining and interior hidden pockets. 4-way stretch.

SIZES: XXS-3X A1850