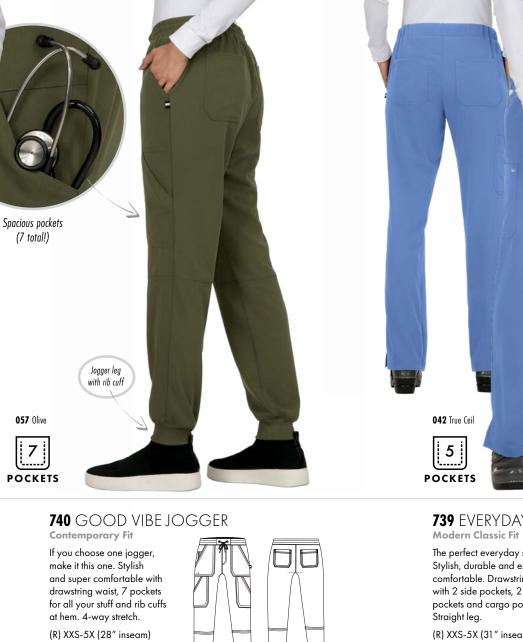

4-way stretch for easy movement and flexibility

73% polyester, 22% rayon, 5% spandex stretch twill

appiness.com

1050PR-TCO

koi Next Gen

PRINT FABRIC: 90% polyester, 10% spandex 4-way stretch

1010-057 koi Next Gen Ready To Work Top, Ollive, Pg. 34 740-057 koi Next Gen Good Vibe Jogger, Olive, Pg 36 The **NEXT GEN** in koi scrubs is here and so is our newest color, Olive.

**1019-057** koi Next Gen Hustle and Heart Top, Olive, Pg. 34

**739-057** koi Next Gen Everyday Hero Pant, Olive, Pg. 37

1029PR-HGB koi Next Gen Early Energy Top, Heather Grey Botanical Burnout

# 002 Black

012 Navy

122 Heather Gre

Drawstring for best fit

(P) XXS-5X (27" inseam)

1

(T) XS-XL (30" inseam)

G1650

# 739 EVERYDAY HERO PANT Modern Classic Fit

The perfect everyday scrub pant. Stylish, durable and extremely comfortable. Drawstring waist with 2 side pockets, 2 back pockets and cargo pocket. (R) XXS-5X (31" inseam) (P) XXS-5X (29" inseam) (T) XS-XL (33" inseam)

E1550

White contrast

eyelets

Straight leg

Side slits

|   | G1650 Front Back          | E1550 Front Back          |    |
|---|---------------------------|---------------------------|----|
|   | NEWI 042 True Ceil        | NEWI 042 True Ceil        |    |
|   | NEW! 057 Olive            | NEW! 057 Olive            |    |
| Ŋ | 002 Black                 | 002 Black                 | 00 |
|   | <b>012</b> Navy           | <b>012</b> Navy           | 01 |
|   | 020 Royal Blue            | 020 Royal Blue            | 02 |
|   | <b>038</b> Caribbean Blue | <b>038</b> Caribbean Blue |    |
|   | <b>054</b> Rose           | <b>054</b> Rose           |    |
| • | <b>061</b> Wine           | <b>061</b> Wine           | 06 |
|   | 077 Charcoal              | 077 Charcoal              | 07 |
|   | 122 Heather Grey          | 122 Heather Grey          | 12 |
| - | 132 Heather True Ceil     | 132 Heather True Ceil     |    |
|   | 133 Heather Navy          | 133 Heather Navy          |    |
| 5 | 001 White                 |                           |    |

077 Charcoal

| ko                                                                                      | M NEXT<br>GEN                                                                           | <ul> <li>Why choose it?</li> <li>Fresh, ultra contemporand prints</li> <li>Amazing comfort, brand fit plus 4-way st</li> </ul> | reathability<br>retch                                                                                | Fabric: Ultra soft, bru<br>22% rayon, 5% spc                                          | ushed 73% polyester,<br>andex twill                                                   | High quality,<br>shrink resiste                                                                           |                                                                                                           | Amazing comfort                                                                |                                                                                                                 | ng breathability<br>isture wicking                                                                                | 4-way stret<br>movement a                                                                      |                                                                                                 |
|-----------------------------------------------------------------------------------------|-----------------------------------------------------------------------------------------|--------------------------------------------------------------------------------------------------------------------------------|------------------------------------------------------------------------------------------------------|---------------------------------------------------------------------------------------|---------------------------------------------------------------------------------------|-----------------------------------------------------------------------------------------------------------|-----------------------------------------------------------------------------------------------------------|--------------------------------------------------------------------------------|-----------------------------------------------------------------------------------------------------------------|-------------------------------------------------------------------------------------------------------------------|------------------------------------------------------------------------------------------------|-------------------------------------------------------------------------------------------------|
| MODERN CLASSIC                                                                          |                                                                                         |                                                                                                                                |                                                                                                      | CONTEMPORARY                                                                          |                                                                                       |                                                                                                           |                                                                                                           | MEN                                                                            |                                                                                                                 |                                                                                                                   | LAB COATS                                                                                      |                                                                                                 |
|                                                                                         |                                                                                         | POCKETS                                                                                                                        |                                                                                                      |                                                                                       |                                                                                       | POCKETS                                                                                                   | POCKETS                                                                                                   |                                                                                | POCKETS                                                                                                         | OCKETS                                                                                                            |                                                                                                |                                                                                                 |
| HUSTLE & HEART TOP<br>1019<br>Modern Classic Fit<br>SIZES: XXS-5X<br>LENGTH SIZE S: 27" | READY TO WORK TOP<br>1010<br>Modern Classic Fit<br>SIZES: XXS-5X<br>LENGTH SIZE S: 26½" | EVERYDAY HERO PANT<br>739<br>Modern Classic Fit<br>(R) XXS-5X<br>(P) XXS-3X<br>(T) XS-XL<br>LEG OPENING: 8"                    | ALWAYS IN MOTION<br>JACKET <b>458</b><br>Modern Classic Fit<br>SIZES: XXS-3X<br>LENGTH SIZE S: 27 ½" | BACK IN ACTION TOP<br>1009<br>Contemporary Fit<br>SIZES: XXS-5X<br>LENGTH SIZE S: 27" | ALL OR NOTHING TOP<br>1025<br>Contemporary Fit<br>SIZES: XXS-5X<br>LENGTH SIZE S: 27" | ON THE RUN PANT<br>738<br>Contemporary Fit<br>(R) XXS-5X<br>(P) XXS-5X<br>(T) XS-XL<br>LEG OPENING: 71/4" | GOOD VIBE JOGGER<br>740<br>Contemporary Fit<br>(R) XXS-5X<br>(P) XXS-5X<br>(T) XS-XL<br>LEG OPENING: 434" | ON CALL MEN'S TOP<br>671<br>Contemporary Fit<br>SIZES: XXS-5X<br>LENGTH SIZE L | DAY TO NIGHT<br>JOGGER <b>608</b><br>Contemporary Fit<br>(R) XS-5X<br>(S) XS-3X<br>(T) XS-XL<br>LEG OPENING: 5" | MAKE IT HAPPEN<br>PANT <b>609</b><br>Modern Classic Fit<br>(R) XS-5X<br>(S) XS-3X<br>(T) XS-XL<br>LEG OPENING: 8" | HIS EVERYDAY<br>LABCOAT <b>456</b><br>Modern Classic Fit<br>SIZES: XS-5X<br>LENGTH SIZE L: 38" | HER EVERYDAY<br>LABCOAT <b>457</b><br>Modern Classic Fit<br>SIZES: XXS-3X<br>LENGTH SIZE S: 35" |
| See on page 34                                                                          | See on page 34                                                                          | See on page 37                                                                                                                 | See on page 35                                                                                       | See on page 35                                                                        | See on page 35                                                                        | See on page 37                                                                                            | See on page 36                                                                                            | See on page 82                                                                 | See on page 83                                                                                                  | See on page 83                                                                                                    | See on page 39                                                                                 | See on page 39                                                                                  |
| NEW!<br>042 True Ceil                                                                   | NEW!<br>042 True Ceil                                                                   | NEW!<br>042 True Ceil                                                                                                          |                                                                                                      |                                                                                       |                                                                                       |                                                                                                           | NEW!<br>042 True Ceil                                                                                     |                                                                                |                                                                                                                 |                                                                                                                   |                                                                                                |                                                                                                 |
| NEW!<br>057 Olive                                                                       | NEW!<br>057 Olive                                                                       | NEW!<br>057 Olive                                                                                                              |                                                                                                      |                                                                                       |                                                                                       |                                                                                                           | NEW!<br>057 Olive                                                                                         |                                                                                |                                                                                                                 |                                                                                                                   |                                                                                                |                                                                                                 |
| <b>002</b> Black                                                                        | <b>002</b> Black                                                                        | <b>002</b> Black                                                                                                               | <b>002</b> Black                                                                                     | <b>002</b> Black                                                                      | 002 Black                                                                             | <b>002</b> Black                                                                                          | <b>002</b> Black                                                                                          | <b>002</b> Black                                                               | <b>002</b> Black                                                                                                | <b>002</b> Black                                                                                                  |                                                                                                |                                                                                                 |
| <b>012</b> Navy                                                                         | <b>012</b> Νανγ                                                                         | <b>012</b> Navy                                                                                                                | <b>012</b> Νανγ                                                                                      | <b>012</b> Navy                                                                       | <b>012</b> Navy                                                                       | <b>012</b> Navy                                                                                           | <b>012</b> Navy                                                                                           | <b>012</b> Navy                                                                | <b>012</b> Navy                                                                                                 | <b>012</b> Navy                                                                                                   |                                                                                                |                                                                                                 |
| <b>020</b> Royal Blue                                                                   | <b>020</b> Royal Blue                                                                   | <b>020</b> Royal Blue                                                                                                          |                                                                                                      | <b>020</b> Royal Blue                                                                 |                                                                                       | <b>020</b> Royal Blue                                                                                     | <b>020</b> Royal Blue                                                                                     | NEW!<br>020 Royal Blue                                                         |                                                                                                                 | <b>020</b> Royal Blue                                                                                             |                                                                                                |                                                                                                 |
| <b>038</b> Caribbean Blue                                                               | <b>038</b> Caribbean Blue                                                               | <b>038</b> Caribbean Blue                                                                                                      |                                                                                                      |                                                                                       |                                                                                       |                                                                                                           | <b>038</b> Caribbean Blue                                                                                 |                                                                                |                                                                                                                 |                                                                                                                   |                                                                                                |                                                                                                 |
| <b>054</b> Rose                                                                         | <b>054</b> Rose                                                                         | <b>054</b> Rose                                                                                                                |                                                                                                      |                                                                                       |                                                                                       |                                                                                                           | <b>054</b> Rose                                                                                           |                                                                                |                                                                                                                 |                                                                                                                   |                                                                                                |                                                                                                 |
| <b>061</b> Wine                                                                         | <b>061</b> Wine                                                                         | <b>061</b> Wine                                                                                                                |                                                                                                      | 061 Wine                                                                              | 061 Wine                                                                              | <b>061</b> Wine                                                                                           | <b>061</b> Wine                                                                                           | NEW!<br>061 Wine                                                               |                                                                                                                 | <b>061</b> Wine                                                                                                   |                                                                                                |                                                                                                 |
| <b>077</b> Charcoal                                                                     | <b>077</b> Charcoal                                                                     | <b>077</b> Charcoal                                                                                                            |                                                                                                      | <b>077</b> Charcoal                                                                   | <b>077</b> Charcoal                                                                   | <b>077</b> Charcoal                                                                                       | <b>077</b> Charcoal                                                                                       | <b>077</b> Charcoal                                                            | <b>077</b> Charcoal                                                                                             | <b>077</b> Charcoal                                                                                               |                                                                                                |                                                                                                 |
| 122 Heather Grey                                                                        | 122 Heather Grey                                                                        | 122 Heather Grey                                                                                                               | 122 Heather Grey                                                                                     |                                                                                       | 122 Heather Grey                                                                      | <b>122</b> Heather Grey                                                                                   | 122 Heather Grey                                                                                          | 122 Heather Grey                                                               | 122 Heather Grey                                                                                                | 122 Heather Grey                                                                                                  |                                                                                                |                                                                                                 |
| <b>132</b> Heather True Ceil                                                            |                                                                                         | 132 Heather True Ceil                                                                                                          |                                                                                                      |                                                                                       |                                                                                       |                                                                                                           | <b>132</b> Heather True Ceil                                                                              |                                                                                |                                                                                                                 |                                                                                                                   |                                                                                                |                                                                                                 |
| <b>133</b> Heather Navy                                                                 | <b>133</b> Heather Navy                                                                 | 133 Heather Navy                                                                                                               |                                                                                                      |                                                                                       |                                                                                       |                                                                                                           | <b>133</b> Heather Navy                                                                                   |                                                                                |                                                                                                                 |                                                                                                                   |                                                                                                |                                                                                                 |
|                                                                                         | <b>001</b> White                                                                        |                                                                                                                                |                                                                                                      |                                                                                       |                                                                                       |                                                                                                           | <b>001</b> White                                                                                          |                                                                                |                                                                                                                 |                                                                                                                   | <b>001</b> White                                                                               | <b>001</b> White                                                                                |
| 40 🌼 Visit us at koihappines                                                            | s.com                                                                                   |                                                                                                                                |                                                                                                      |                                                                                       |                                                                                       |                                                                                                           |                                                                                                           |                                                                                |                                                                                                                 |                                                                                                                   | Por customer service, co                                                                       | 800.828.4526 <i>41</i>                                                                          |