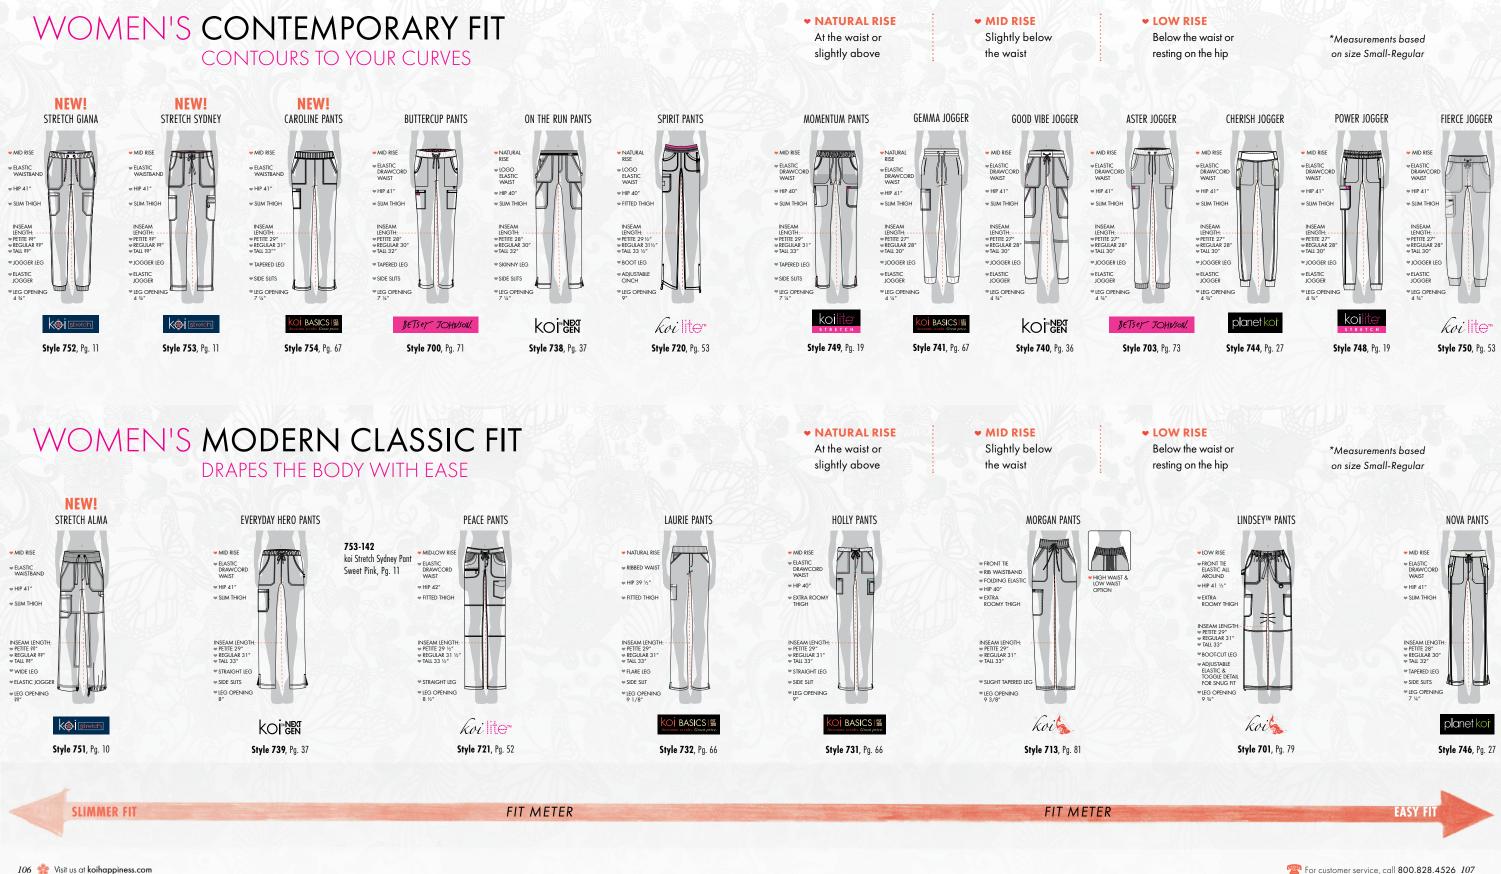

# NEW! 1043 STRETCH LIV TOP

**Modern Classic Fit** If you're looking for a top that offers maximum utility, this is is. This versatile v-neck top features a drawcord loop for ID badge, 4 front pockets, sleeve pocket and a tool loop on the side. SIZES: XXS-3X

# NEW! **1059** GEORGIA TOP

**Contemporary Fit** 

This simple v-neck top is a great choice if you're looking for an awesome basic top. It features a chest pocket with ID badge loop and a sleeve pocket. Can be worn tucked in or out.

# NEW! 1060 REGAN TOP **Modern Classic Fit**

The Stretch Regan is an updated version of our popular Stretch Mackenzie top, with a slightly bigger body and longer sleeves. Features pocket with D-ring and closable bungee pocket to keep items secure.

# NEW! 753 SYDNEY PANT Contemporary Fit

We think you'll love this updated version of our bestselling Stretch Lindsey pants. It features a mid-rise drawstring waist, 8 roomy pockets, a D-ring and a slim leg.

# NEW! **1042** TRANSFORM TOP

**Contemporary Fit** 

Modern, athletic v-neck top with eye-catching color block design, double pockets in front and side slits. SIZES: XXS-3X LENGTH SIZE S: 26 1/2"

T1850

FABRIC: 88% Polyester, 12% Spandex

# NEW!

747 REGENERATE PANT **Contemporary Fit** 

Modern, athletic, super stretchy pants with elastic waist, drawstring ties, 7 pockets and fashion-forward color block design.

(R) XXS-3X (31" inseam) (P) XXS-3X (29" inseam) (T) XS-XL (33" inseam)

# 748 POWER JOGGER

**Contemporary Fit** 

The most comfortable jogger you'll ever wear. Advanced 4-way stretch, easy-fit waist, 2 side pockets (each with hidden interior pocket), back pocket, side cargo pocket and mini zipper pocket. Ribbed cuff at hem.

# 749 MOMENTUM PANT **Contemporary Fit**

Awesome pants that delivers the best stretch ever. Super comfortable with elastic drawstring waist and 4-way stretch. 2 front pockets (with hidden interior pockets), 2 back pockets, cargo pocket and side zipper pocket.

### **1034** LONGEVITY TOP **Contemporary Fit**

Classic v-neck top with super comfortable, quick drying 4-way stretch, 2 front pockets and ribbed panels at sides and back. Side slits. Made with recycled materials.

# 739 EVERYDAY HERO PANT Modern Classic Fit

The perfect everyday scrub pant. Stylish, durable and extremely comfortable. Drawstring waist with 2 side pockets, 2 back pockets and cargo pocket. (R) XXS-5X (31" inseam) (P) XXS-5X (29" inseam) (T) XS-XL (33" inseam)

# 721 PEACE PANTS Modern Classic Fit

Everyone loves our ultra stylish, lightweight Peace pants. Super comfortable, it features a low-rise drawstring waist, stretch rib trim at the front pockets and 6 pockets in all. Straight leg.

# 720 SPIRIT PANTS

Bootcut

Contemporary Fit Our super comfortable, ever popular yoga-style pant Natural rise, double elastic waistband, bungee cord for key ring, 5 pockets and adjustable cinch at hem. Boot cut. (R) XXS-5X (31 ½" inseam) (P) XXS-5X (29½" inseam) (T) XS-3X (33½" inseam) S1700

# **750** FIERCE JOGGER **Contemporary Fit**

Modern, athletic, lightweight jogger-style pant with elastic rib waist, plenty of roomy pockets and ribbed cuffs. Super comfortable.

(R) XXS-3X (28″ inseam) (P) XXS-3X (27″ inseam) (T) XS-XL (30" inseam)