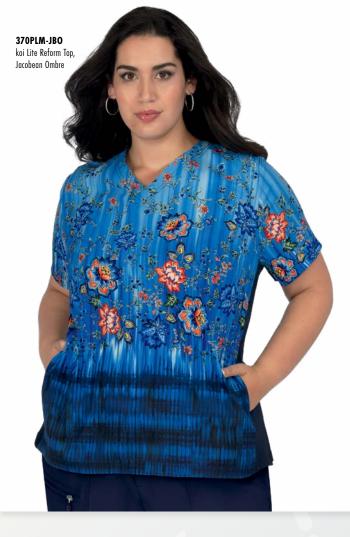

# **370PLM** REFORM TOP Contemporary Fit

Our bestselling ombre top with a great new print design. Super comfortable, moisture-wicking, stretch fabric with rib trim on sides, 2 side entry pockets.

SIZES: XXS-3X LENGTH SIZE S: 26"

# R1850

NEW! JBO Jacobean Ombre