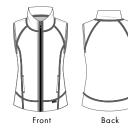

454 FEARLESS VEST **Contemporary Fit** 

Versatile, super soft fleece jacket with zipper front and 2 side entry pockets. Looks great layered over a scrub top or tee.

SIZES: XXS-3X LENGTH SIZE S: 26"

F2200