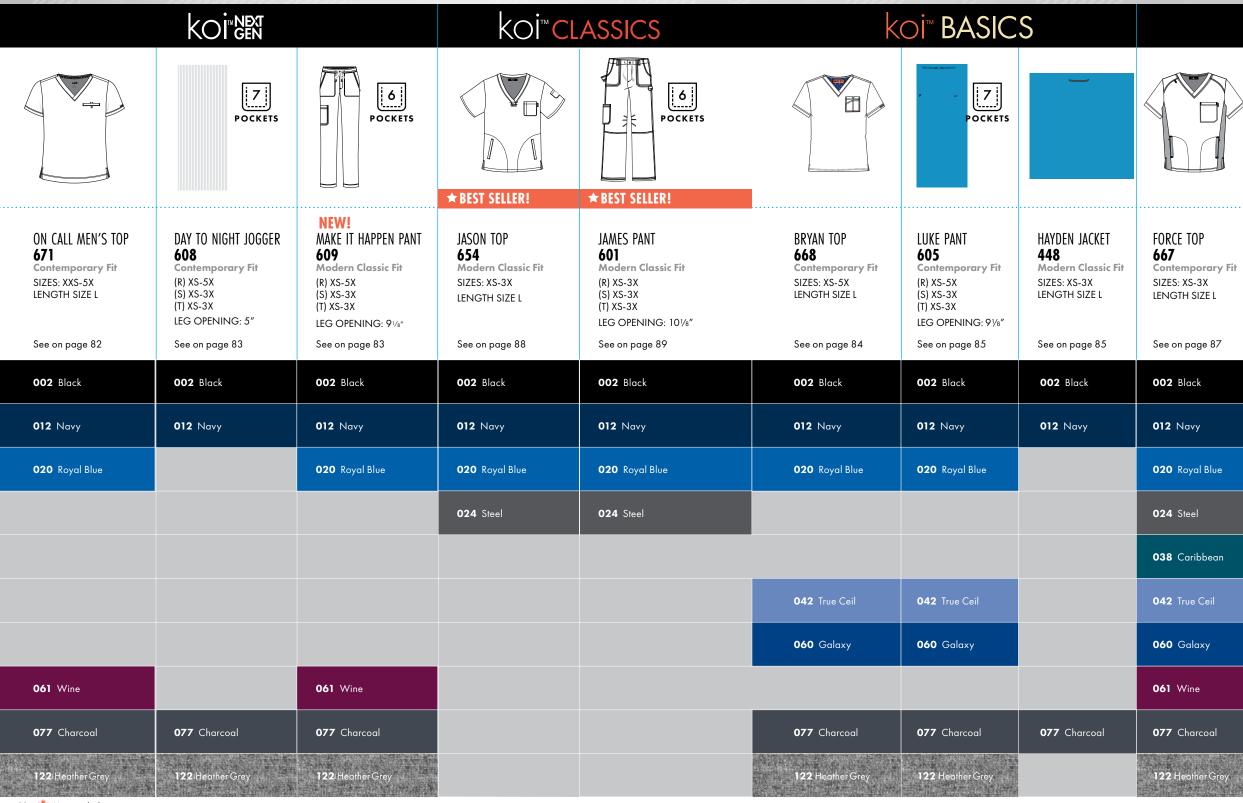

077 Charcoal

| ko                                                                                      | M NEXT<br>GEN                                                                           | <ul> <li>Why choose it?</li> <li>Fresh, ultra contemporand prints</li> <li>Amazing comfort, brand fit plus 4-way st</li> </ul> | reathability<br>retch                                                                                | Fabric: Ultra soft, bru<br>22% rayon, 5% spc                                          | ushed 73% polyester,<br>andex twill                                                   | High quality,<br>shrink resiste                                                                           |                                                                                                           | Amazing comfort                                                                |                                                                                                                 | ng breathability<br>isture wicking                                                                                | 4-way stret<br>movement a                                                                      |                                                                                                 |
|-----------------------------------------------------------------------------------------|-----------------------------------------------------------------------------------------|--------------------------------------------------------------------------------------------------------------------------------|------------------------------------------------------------------------------------------------------|---------------------------------------------------------------------------------------|---------------------------------------------------------------------------------------|-----------------------------------------------------------------------------------------------------------|-----------------------------------------------------------------------------------------------------------|--------------------------------------------------------------------------------|-----------------------------------------------------------------------------------------------------------------|-------------------------------------------------------------------------------------------------------------------|------------------------------------------------------------------------------------------------|-------------------------------------------------------------------------------------------------|
| MODERN CLASSIC                                                                          |                                                                                         |                                                                                                                                |                                                                                                      | CONTEMPORARY                                                                          |                                                                                       |                                                                                                           |                                                                                                           | MEN                                                                            |                                                                                                                 |                                                                                                                   | LAB COATS                                                                                      |                                                                                                 |
|                                                                                         |                                                                                         | POCKETS                                                                                                                        |                                                                                                      |                                                                                       |                                                                                       | POCKETS                                                                                                   | POCKETS                                                                                                   |                                                                                | POCKETS                                                                                                         | OCKETS                                                                                                            |                                                                                                |                                                                                                 |
| HUSTLE & HEART TOP<br>1019<br>Modern Classic Fit<br>SIZES: XXS-5X<br>LENGTH SIZE S: 27" | READY TO WORK TOP<br>1010<br>Modern Classic Fit<br>SIZES: XXS-5X<br>LENGTH SIZE S: 26½" | EVERYDAY HERO PANT<br>739<br>Modern Classic Fit<br>(R) XXS-5X<br>(P) XXS-3X<br>(T) XS-XL<br>LEG OPENING: 8"                    | ALWAYS IN MOTION<br>JACKET <b>458</b><br>Modern Classic Fit<br>SIZES: XXS-3X<br>LENGTH SIZE S: 27 ½" | BACK IN ACTION TOP<br>1009<br>Contemporary Fit<br>SIZES: XXS-5X<br>LENGTH SIZE S: 27" | ALL OR NOTHING TOP<br>1025<br>Contemporary Fit<br>SIZES: XXS-5X<br>LENGTH SIZE S: 27" | ON THE RUN PANT<br>738<br>Contemporary Fit<br>(R) XXS-5X<br>(P) XXS-5X<br>(T) XS-XL<br>LEG OPENING: 71/4" | GOOD VIBE JOGGER<br>740<br>Contemporary Fit<br>(R) XXS-5X<br>(P) XXS-5X<br>(T) XS-XL<br>LEG OPENING: 434" | ON CALL MEN'S TOP<br>671<br>Contemporary Fit<br>SIZES: XXS-5X<br>LENGTH SIZE L | DAY TO NIGHT<br>JOGGER <b>608</b><br>Contemporary Fit<br>(R) XS-5X<br>(S) XS-3X<br>(T) XS-XL<br>LEG OPENING: 5" | MAKE IT HAPPEN<br>PANT <b>609</b><br>Modern Classic Fit<br>(R) XS-5X<br>(S) XS-3X<br>(T) XS-XL<br>LEG OPENING: 8" | HIS EVERYDAY<br>LABCOAT <b>456</b><br>Modern Classic Fit<br>SIZES: XS-5X<br>LENGTH SIZE L: 38" | HER EVERYDAY<br>LABCOAT <b>457</b><br>Modern Classic Fit<br>SIZES: XXS-3X<br>LENGTH SIZE S: 35" |
| See on page 34                                                                          | See on page 34                                                                          | See on page 37                                                                                                                 | See on page 35                                                                                       | See on page 35                                                                        | See on page 35                                                                        | See on page 37                                                                                            | See on page 36                                                                                            | See on page 82                                                                 | See on page 83                                                                                                  | See on page 83                                                                                                    | See on page 39                                                                                 | See on page 39                                                                                  |
| NEW!<br>042 True Ceil                                                                   | NEW!<br>042 True Ceil                                                                   | NEW!<br>042 True Ceil                                                                                                          |                                                                                                      |                                                                                       |                                                                                       |                                                                                                           | NEW!<br>042 True Ceil                                                                                     |                                                                                |                                                                                                                 |                                                                                                                   |                                                                                                |                                                                                                 |
| NEW!<br>057 Olive                                                                       | NEW!<br>057 Olive                                                                       | NEW!<br>057 Olive                                                                                                              |                                                                                                      |                                                                                       |                                                                                       |                                                                                                           | NEW!<br>057 Olive                                                                                         |                                                                                |                                                                                                                 |                                                                                                                   |                                                                                                |                                                                                                 |
| <b>002</b> Black                                                                        | <b>002</b> Black                                                                        | <b>002</b> Black                                                                                                               | <b>002</b> Black                                                                                     | <b>002</b> Black                                                                      | 002 Black                                                                             | <b>002</b> Black                                                                                          | <b>002</b> Black                                                                                          | <b>002</b> Black                                                               | <b>002</b> Black                                                                                                | <b>002</b> Black                                                                                                  |                                                                                                |                                                                                                 |
| <b>012</b> Navy                                                                         | <b>012</b> Νανγ                                                                         | <b>012</b> Navy                                                                                                                | <b>012</b> Νανγ                                                                                      | <b>012</b> Navy                                                                       | <b>012</b> Navy                                                                       | <b>012</b> Navy                                                                                           | <b>012</b> Navy                                                                                           | <b>012</b> Navy                                                                | <b>012</b> Navy                                                                                                 | <b>012</b> Navy                                                                                                   |                                                                                                |                                                                                                 |
| <b>020</b> Royal Blue                                                                   | <b>020</b> Royal Blue                                                                   | <b>020</b> Royal Blue                                                                                                          |                                                                                                      | <b>020</b> Royal Blue                                                                 |                                                                                       | <b>020</b> Royal Blue                                                                                     | <b>020</b> Royal Blue                                                                                     | NEW!<br>020 Royal Blue                                                         |                                                                                                                 | <b>020</b> Royal Blue                                                                                             |                                                                                                |                                                                                                 |
| <b>038</b> Caribbean Blue                                                               | <b>038</b> Caribbean Blue                                                               | <b>038</b> Caribbean Blue                                                                                                      |                                                                                                      |                                                                                       |                                                                                       |                                                                                                           | <b>038</b> Caribbean Blue                                                                                 |                                                                                |                                                                                                                 |                                                                                                                   |                                                                                                |                                                                                                 |
| <b>054</b> Rose                                                                         | <b>054</b> Rose                                                                         | <b>054</b> Rose                                                                                                                |                                                                                                      |                                                                                       |                                                                                       |                                                                                                           | <b>054</b> Rose                                                                                           |                                                                                |                                                                                                                 |                                                                                                                   |                                                                                                |                                                                                                 |
| <b>061</b> Wine                                                                         | <b>061</b> Wine                                                                         | <b>061</b> Wine                                                                                                                |                                                                                                      | 061 Wine                                                                              | 061 Wine                                                                              | <b>061</b> Wine                                                                                           | <b>061</b> Wine                                                                                           | NEW!<br>061 Wine                                                               |                                                                                                                 | <b>061</b> Wine                                                                                                   |                                                                                                |                                                                                                 |
| <b>077</b> Charcoal                                                                     | <b>077</b> Charcoal                                                                     | <b>077</b> Charcoal                                                                                                            |                                                                                                      | <b>077</b> Charcoal                                                                   | <b>077</b> Charcoal                                                                   | <b>077</b> Charcoal                                                                                       | <b>077</b> Charcoal                                                                                       | <b>077</b> Charcoal                                                            | <b>077</b> Charcoal                                                                                             | <b>077</b> Charcoal                                                                                               |                                                                                                |                                                                                                 |
| 122 Heather Grey                                                                        | 122 Heather Grey                                                                        | 122 Heather Grey                                                                                                               | 122 Heather Grey                                                                                     |                                                                                       | 122 Heather Grey                                                                      | <b>122</b> Heather Grey                                                                                   | 122 Heather Grey                                                                                          | 122 Heather Grey                                                               | 122 Heather Grey                                                                                                | 122 Heather Grey                                                                                                  |                                                                                                |                                                                                                 |
| <b>132</b> Heather True Ceil                                                            |                                                                                         | 132 Heather True Ceil                                                                                                          |                                                                                                      |                                                                                       |                                                                                       |                                                                                                           | <b>132</b> Heather True Ceil                                                                              |                                                                                |                                                                                                                 |                                                                                                                   |                                                                                                |                                                                                                 |
| <b>133</b> Heather Navy                                                                 | <b>133</b> Heather Navy                                                                 | 133 Heather Navy                                                                                                               |                                                                                                      |                                                                                       |                                                                                       |                                                                                                           | <b>133</b> Heather Navy                                                                                   |                                                                                |                                                                                                                 |                                                                                                                   |                                                                                                |                                                                                                 |
|                                                                                         | <b>001</b> White                                                                        |                                                                                                                                |                                                                                                      |                                                                                       |                                                                                       |                                                                                                           | <b>001</b> White                                                                                          |                                                                                |                                                                                                                 |                                                                                                                   | <b>001</b> White                                                                               | <b>001</b> White                                                                                |
| 40 🌼 Visit us at koihappines                                                            | s.com                                                                                   |                                                                                                                                |                                                                                                      |                                                                                       |                                                                                       |                                                                                                           |                                                                                                           |                                                                                |                                                                                                                 |                                                                                                                   | Por customer service, co                                                                       | 800.828.4526 <i>41</i>                                                                          |