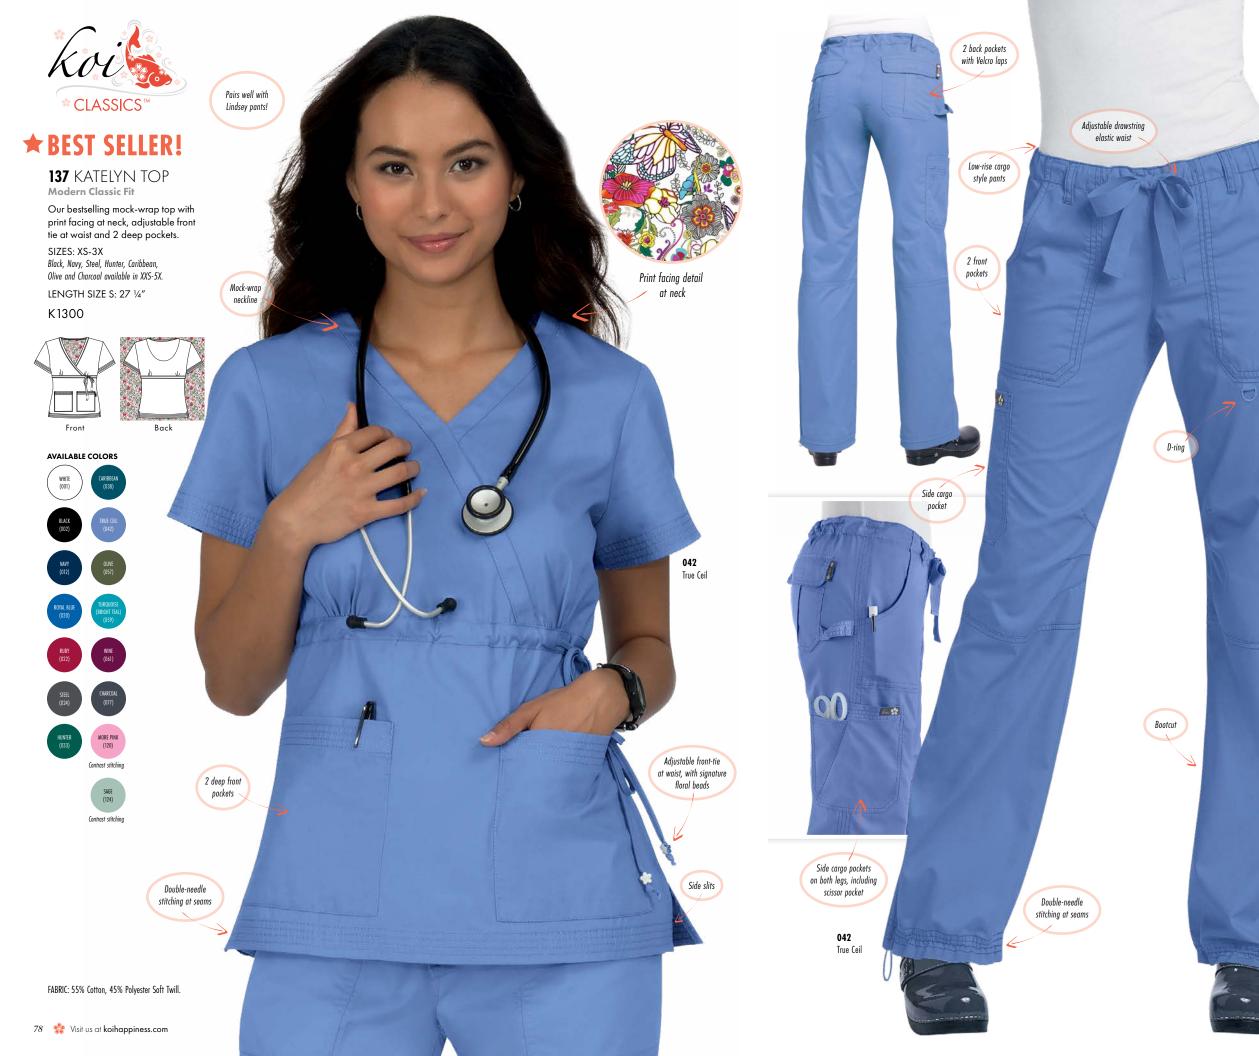

# NEW! 753 SYDNEY PANT Contemporary Fit

We think you'll love this updated version of our bestselling Stretch Lindsey pants. It features a mid-rise drawstring waist, 8 roomy pockets, a D-ring and a slim leg.

(R) XXS-5X (28" inseam)

- (P) XXS-3X (27" inseam)
- (T) XS-XL (30" inseam)

S1850

Back

Back detail

Drawcord loop detail

0

Flag Label