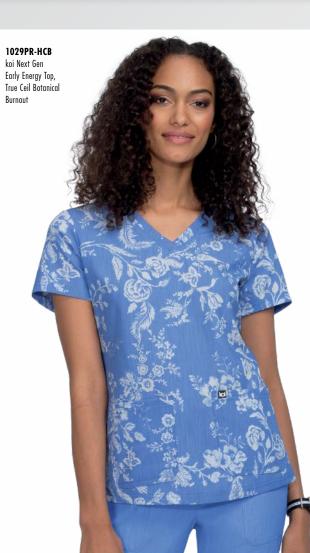

**1019-057** koi Next Gen Hustle and Heart Top, Olive, Pg. 34

**739-057** koi Next Gen Everyday Hero Pant, Olive, Pg. 37

1029PR-HGB koi Next Gen Early Energy Top, Heather Grey Botanical Burnout

# 1029PR EARLY ENERGY TOP **Modern Classic Fit**

Simple yet elegant v-neck print top with 2 front patch pockets and side slits. Super comfortable 4-way stretch.

SIZES: XXS-3X LENGTH SIZE S: 27"

E1300

FABRIC: 90% polyester, 10% spandex 4-way stretch

**NEW! HGB** Heather Grey Botanical

NEW! HCB Heather True Ceil Botanical Burnout

IF YOU HAVE TO WEAR SCRUBS TO WORK EVERY DAY, SHOULDN'T YOU LOVE THEM?