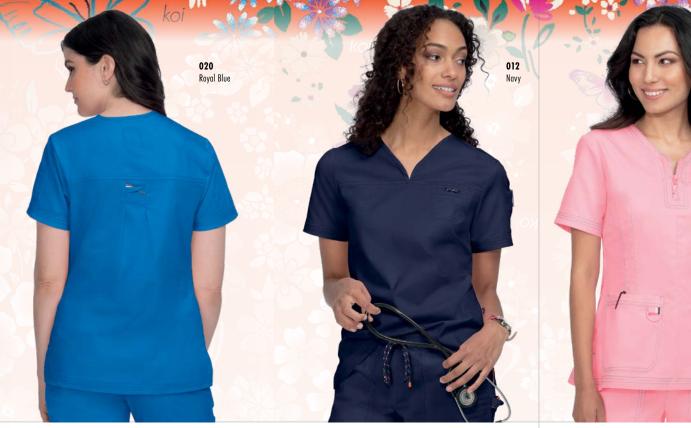

On the cover: 1043-142 koi Stretch Liv Top, Pg. 6. 751-142 koi Stretch Alma Pant, Pg. 10.

**FREE** signature koi stretch signature fabric scrunchie comes with every top

0

koi

**1043-142** koi Stretch Liv Top Sweet Pink, Pg. 6

**1043-142** koi Stretch Liv Top Sweet Pink, Pg. 6

751-142 koi Stretch Alma Pant Sweet Pink, Pg. 10

New koi Stretch. Scrubs reengineered for maximum utility and comfort.

Print piping detail Inside!

Rol I

Right side loop detail

Back detail

Right side loop detail

1043-020 753-020 koi Stretch Liv Top koi Stretch Sydney Pant Royal Blue Royal Blue, Pg. 11 FABRIC: 36% cotton, 64% polyester