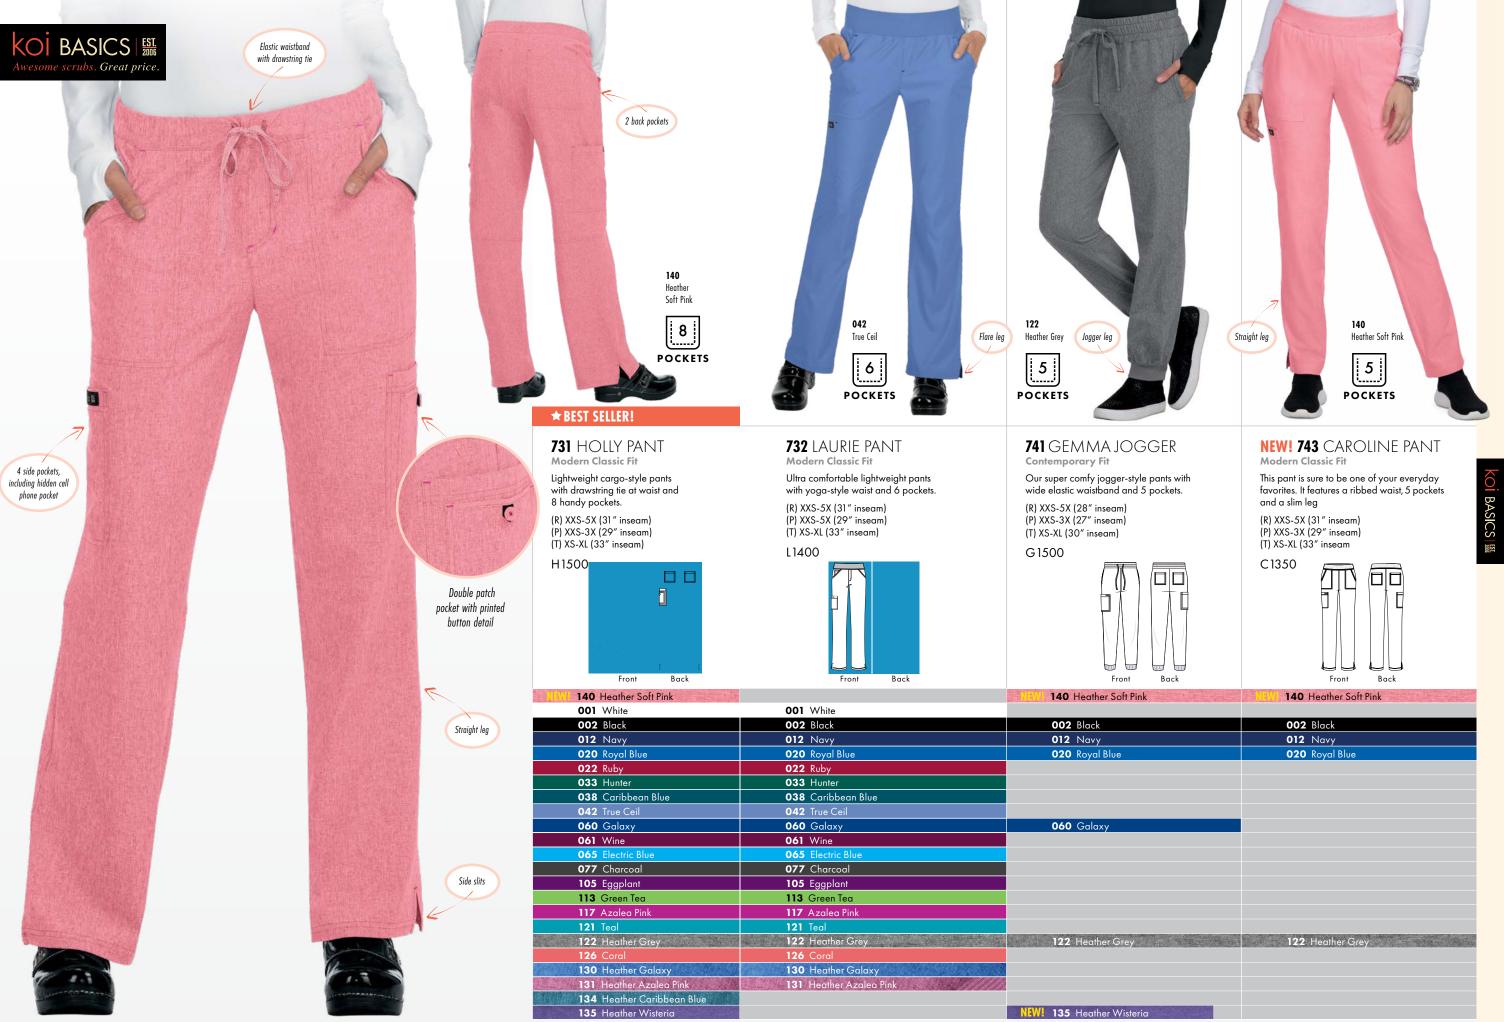

# ★ BEST SELLER!

6.0

2 back pockets

Front-tie, elastic all around

# 721 PEACE PANTS Modern Classic Fit

Everyone loves our ultra stylish, lightweight Peace pants. Super comfortable, it features a low-rise drawstring waist, stretch rib trim at the front pockets and 6 pockets in all. Straight leg.

(XP) XXS-XL (29½″ inseam) For Black, Navy, and Charcoal only (R) XXS-5X (31 ½" inseam) (P) XXS-5X (29½" inseam) (T) XS-3X (33½" inseam)

P1850

Neon Pink Contrast at Waistband

| NEW! 139 | Sunshine      | C lite       | ZIPPER: SUNSHINE       |
|----------|---------------|--------------|------------------------|
| 001      | White         | <b>c</b> koi | ZIPPER: WHITE          |
| 002      | Black         | C koi        | ZIPPER: BLACK          |
| 012      | Navy          | C koi        | ZIPPER: NAVY           |
| 020      | Royal Blue    | C koi        | ZIPPER: ROYAL BLUE     |
| 022      | Ruby          | C koi        | ZIPPER: RUBY           |
| 033      | Hunter        | C koi        | ZIPPER: HUNTER         |
| 034      | Wisteria      | C koi        | ZIPPER: WISTERIA       |
| 038      | Caribbean     | C koi        | ZIPPER: CARIBBEAN BLUE |
| 042      | True Ceil     | C koi        | ZIPPER: TRUE CEIL      |
| 057      | Olive         | <b>C</b> koi | ZIPPER: OLIVE          |
| 058      | Flamingo      | C koi        | ZIPPER: FLAMINGO       |
| 060      | Galaxy        | C koi        | ZIPPER: GALAXY         |
| 061      | Wine          | C koi        | ZIPPER: WINE           |
| 065      | Electric Blue | C koi        | ZIPPER: ELECTRIC BLUE  |
| 077      | Charcoal      | C koi        | ZIPPER: CHARCOAL       |
| 082      | Grape         | C koi        | ZIPPER: GRAPE          |
| 113      | Green Tea     | C koi        | ZIPPER: GREEN TEA      |
| 117      | Azalea Pink   | C lite       | DPPER: WHITE           |
| 119      | Platinum Grey | C koi        | ZIPPER: PLATINUM GREY  |
| 120      | More Pink     | <b>C</b> koi | ZIPPER: MORE PINK      |
| 121      | Teal          | C koi        | ZIPPER: TEAL           |
| 126      | Coral         | C koi        | ZIPPER: CORAL          |
|          |               |              |                        |

# 720 SPIRIT PANTS

Bootcut

Contemporary Fit Our super comfortable, ever popular yoga-style pant Natural rise, double elastic waistband, bungee cord for key ring, 5 pockets and adjustable cinch at hem. Boot cut. (R) XXS-5X (31 ½" inseam) (P) XXS-5X (29½" inseam) (T) XS-3X (33½" inseam) S1700

Adjustable

cinch at hem

5

020 Royal Blue POCKETS

|            |               | NEW! 139 Sunshine    |
|------------|---------------|----------------------|
|            |               |                      |
| 002        | Black         | <b>002</b> Black     |
| 012        | Navy          | <b>012</b> Navy      |
| 020        | Royal Blue    | NEW! 020 Royal Blue  |
| 022        | Ruby          |                      |
| 033        | Hunter        |                      |
|            |               |                      |
| 038        | Caribbean     |                      |
| 042        | True Ceil     |                      |
| 057        | Olive         |                      |
| 058        | Flamingo      |                      |
| 060        | Galaxy        |                      |
| 061        | Wine          |                      |
| 065        | Electric Blue |                      |
| 077        | Charcoal      | 077 Charcoal         |
| 082        | Grape         |                      |
|            |               |                      |
| <u>117</u> | Azalea Pink   | NEW! 117 Azalea Pink |
| 119        | Platinum Grey |                      |
| 120        | More Pink     |                      |
|            |               |                      |
| 126        | Coral         |                      |
|            |               |                      |

Straight leg

All styles shown are 100% dobby 2-way stretch, Rib Trim: 95% polyester, 5% spandex

# **750** FIERCE JOGGER **Contemporary Fit**

Modern, athletic, lightweight jogger-style pant with elastic rib waist, plenty of roomy pockets and ribbed cuffs. Super comfortable.

(R) XXS-3X (28″ inseam) (P) XXS-3X (27″ inseam) (T) XS-XL (30" inseam)

3 

Front

Back

F1750

54 🎇 Visit us at koihappiness.com

Outstanding breathability and moisture wicking

2-way stretch for easy movement and flexibility

| ESS VEST<br>mporary Fit<br>xxs-3x<br>'H SIZE S: 26" | WELLNESS JACKET<br>452<br>Contemporary Fit<br>SIZES: XXS-3X<br>LENGTH SIZE S: 27¾″ | CLARITY JACKET<br>445<br>Modern Classic Fit<br>SIZES: XXS-3X<br>LENGTH SIZE S: 27" | NOV IIL |
|-----------------------------------------------------|------------------------------------------------------------------------------------|------------------------------------------------------------------------------------|---------|
| page 49                                             | See on page 49                                                                     | See on page 49<br><b>001</b> White                                                 |         |
| lack                                                | <b>002</b> Black                                                                   | <b>002</b> Black                                                                   |         |
| avy                                                 | 012 Navy                                                                           | 012 Navy                                                                           |         |
| uvy                                                 |                                                                                    | 020 Royal Blue                                                                     |         |
|                                                     |                                                                                    | 077 Charcoal                                                                       |         |
|                                                     |                                                                                    |                                                                                    |         |
|                                                     |                                                                                    |                                                                                    |         |
|                                                     |                                                                                    |                                                                                    |         |
|                                                     |                                                                                    |                                                                                    |         |
|                                                     |                                                                                    |                                                                                    |         |
|                                                     | For customer service                                                               | ce, call 800.828.4526 55                                                           |         |