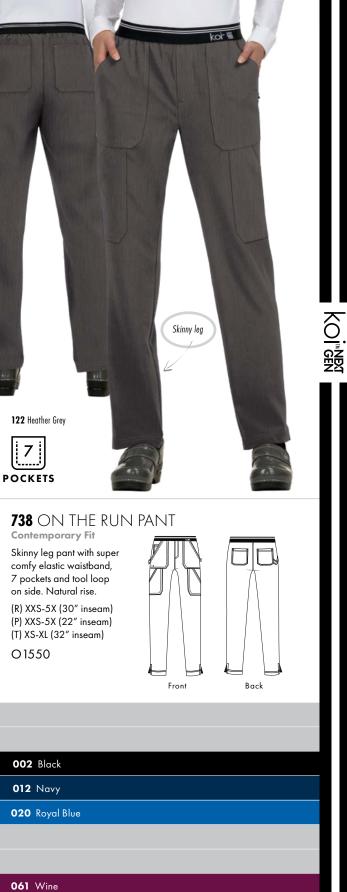

077 Charcoal

| ko                                                                                      | M NEXT<br>GEN                                                                           | <ul> <li>Why choose it?</li> <li>Fresh, ultra contemporand prints</li> <li>Amazing comfort, brand fit plus 4-way st</li> </ul> | reathability<br>retch                                                                                | Fabric: Ultra soft, bru<br>22% rayon, 5% spc                                          | ushed 73% polyester,<br>andex twill                                                   | High quality,<br>shrink resiste                                                                           |                                                                                                           | Amazing comfort                                                                |                                                                                                                 | ng breathability<br>isture wicking                                                                                | 4-way stret<br>movement a                                                                      |                                                                                                 |
|-----------------------------------------------------------------------------------------|-----------------------------------------------------------------------------------------|--------------------------------------------------------------------------------------------------------------------------------|------------------------------------------------------------------------------------------------------|---------------------------------------------------------------------------------------|---------------------------------------------------------------------------------------|-----------------------------------------------------------------------------------------------------------|-----------------------------------------------------------------------------------------------------------|--------------------------------------------------------------------------------|-----------------------------------------------------------------------------------------------------------------|-------------------------------------------------------------------------------------------------------------------|------------------------------------------------------------------------------------------------|-------------------------------------------------------------------------------------------------|
| MODERN CLASSIC                                                                          |                                                                                         |                                                                                                                                |                                                                                                      | CONTEMPORARY                                                                          |                                                                                       |                                                                                                           |                                                                                                           | MEN                                                                            |                                                                                                                 |                                                                                                                   | LAB COATS                                                                                      |                                                                                                 |
|                                                                                         |                                                                                         | POCKETS                                                                                                                        |                                                                                                      |                                                                                       |                                                                                       | POCKETS                                                                                                   | POCKETS                                                                                                   |                                                                                | POCKETS                                                                                                         | OCKETS                                                                                                            |                                                                                                |                                                                                                 |
| HUSTLE & HEART TOP<br>1019<br>Modern Classic Fit<br>SIZES: XXS-5X<br>LENGTH SIZE S: 27" | READY TO WORK TOP<br>1010<br>Modern Classic Fit<br>SIZES: XXS-5X<br>LENGTH SIZE S: 26½" | EVERYDAY HERO PANT<br>739<br>Modern Classic Fit<br>(R) XXS-5X<br>(P) XXS-3X<br>(T) XS-XL<br>LEG OPENING: 8"                    | ALWAYS IN MOTION<br>JACKET <b>458</b><br>Modern Classic Fit<br>SIZES: XXS-3X<br>LENGTH SIZE S: 27 ½" | BACK IN ACTION TOP<br>1009<br>Contemporary Fit<br>SIZES: XXS-5X<br>LENGTH SIZE S: 27" | ALL OR NOTHING TOP<br>1025<br>Contemporary Fit<br>SIZES: XXS-5X<br>LENGTH SIZE S: 27" | ON THE RUN PANT<br>738<br>Contemporary Fit<br>(R) XXS-5X<br>(P) XXS-5X<br>(T) XS-XL<br>LEG OPENING: 71/4" | GOOD VIBE JOGGER<br>740<br>Contemporary Fit<br>(R) XXS-5X<br>(P) XXS-5X<br>(T) XS-XL<br>LEG OPENING: 434" | ON CALL MEN'S TOP<br>671<br>Contemporary Fit<br>SIZES: XXS-5X<br>LENGTH SIZE L | DAY TO NIGHT<br>JOGGER <b>608</b><br>Contemporary Fit<br>(R) XS-5X<br>(S) XS-3X<br>(T) XS-XL<br>LEG OPENING: 5" | MAKE IT HAPPEN<br>PANT <b>609</b><br>Modern Classic Fit<br>(R) XS-5X<br>(S) XS-3X<br>(T) XS-XL<br>LEG OPENING: 8" | HIS EVERYDAY<br>LABCOAT <b>456</b><br>Modern Classic Fit<br>SIZES: XS-5X<br>LENGTH SIZE L: 38" | HER EVERYDAY<br>LABCOAT <b>457</b><br>Modern Classic Fit<br>SIZES: XXS-3X<br>LENGTH SIZE S: 35" |
| See on page 34                                                                          | See on page 34                                                                          | See on page 37                                                                                                                 | See on page 35                                                                                       | See on page 35                                                                        | See on page 35                                                                        | See on page 37                                                                                            | See on page 36                                                                                            | See on page 82                                                                 | See on page 83                                                                                                  | See on page 83                                                                                                    | See on page 39                                                                                 | See on page 39                                                                                  |
| NEW!<br>042 True Ceil                                                                   | NEW!<br>042 True Ceil                                                                   | NEW!<br>042 True Ceil                                                                                                          |                                                                                                      |                                                                                       |                                                                                       |                                                                                                           | NEW!<br>042 True Ceil                                                                                     |                                                                                |                                                                                                                 |                                                                                                                   |                                                                                                |                                                                                                 |
| NEW!<br>057 Olive                                                                       | NEW!<br>057 Olive                                                                       | NEW!<br>057 Olive                                                                                                              |                                                                                                      |                                                                                       |                                                                                       |                                                                                                           | NEW!<br>057 Olive                                                                                         |                                                                                |                                                                                                                 |                                                                                                                   |                                                                                                |                                                                                                 |
| <b>002</b> Black                                                                        | <b>002</b> Black                                                                        | <b>002</b> Black                                                                                                               | <b>002</b> Black                                                                                     | <b>002</b> Black                                                                      | 002 Black                                                                             | <b>002</b> Black                                                                                          | <b>002</b> Black                                                                                          | <b>002</b> Black                                                               | <b>002</b> Black                                                                                                | <b>002</b> Black                                                                                                  |                                                                                                |                                                                                                 |
| <b>012</b> Navy                                                                         | <b>012</b> Νανγ                                                                         | <b>012</b> Navy                                                                                                                | <b>012</b> Νανγ                                                                                      | <b>012</b> Navy                                                                       | <b>012</b> Navy                                                                       | <b>012</b> Navy                                                                                           | <b>012</b> Navy                                                                                           | <b>012</b> Navy                                                                | <b>012</b> Navy                                                                                                 | <b>012</b> Navy                                                                                                   |                                                                                                |                                                                                                 |
| <b>020</b> Royal Blue                                                                   | <b>020</b> Royal Blue                                                                   | <b>020</b> Royal Blue                                                                                                          |                                                                                                      | <b>020</b> Royal Blue                                                                 |                                                                                       | <b>020</b> Royal Blue                                                                                     | <b>020</b> Royal Blue                                                                                     | NEW!<br>020 Royal Blue                                                         |                                                                                                                 | <b>020</b> Royal Blue                                                                                             |                                                                                                |                                                                                                 |
| <b>038</b> Caribbean Blue                                                               | <b>038</b> Caribbean Blue                                                               | <b>038</b> Caribbean Blue                                                                                                      |                                                                                                      |                                                                                       |                                                                                       |                                                                                                           | <b>038</b> Caribbean Blue                                                                                 |                                                                                |                                                                                                                 |                                                                                                                   |                                                                                                |                                                                                                 |
| <b>054</b> Rose                                                                         | <b>054</b> Rose                                                                         | <b>054</b> Rose                                                                                                                |                                                                                                      |                                                                                       |                                                                                       |                                                                                                           | <b>054</b> Rose                                                                                           |                                                                                |                                                                                                                 |                                                                                                                   |                                                                                                |                                                                                                 |
| <b>061</b> Wine                                                                         | <b>061</b> Wine                                                                         | <b>061</b> Wine                                                                                                                |                                                                                                      | 061 Wine                                                                              | 061 Wine                                                                              | <b>061</b> Wine                                                                                           | <b>061</b> Wine                                                                                           | NEW!<br>061 Wine                                                               |                                                                                                                 | <b>061</b> Wine                                                                                                   |                                                                                                |                                                                                                 |
| <b>077</b> Charcoal                                                                     | <b>077</b> Charcoal                                                                     | <b>077</b> Charcoal                                                                                                            |                                                                                                      | <b>077</b> Charcoal                                                                   | <b>077</b> Charcoal                                                                   | <b>077</b> Charcoal                                                                                       | <b>077</b> Charcoal                                                                                       | <b>077</b> Charcoal                                                            | <b>077</b> Charcoal                                                                                             | <b>077</b> Charcoal                                                                                               |                                                                                                |                                                                                                 |
| 122 Heather Grey                                                                        | 122 Heather Grey                                                                        | 122 Heather Grey                                                                                                               | 122 Heather Grey                                                                                     |                                                                                       | 122 Heather Grey                                                                      | <b>122</b> Heather Grey                                                                                   | 122 Heather Grey                                                                                          | 122 Heather Grey                                                               | 122 Heather Grey                                                                                                | 122 Heather Grey                                                                                                  |                                                                                                |                                                                                                 |
| <b>132</b> Heather True Ceil                                                            |                                                                                         | 132 Heather True Ceil                                                                                                          |                                                                                                      |                                                                                       |                                                                                       |                                                                                                           | <b>132</b> Heather True Ceil                                                                              |                                                                                |                                                                                                                 |                                                                                                                   |                                                                                                |                                                                                                 |
| <b>133</b> Heather Navy                                                                 | <b>133</b> Heather Navy                                                                 | 133 Heather Navy                                                                                                               |                                                                                                      |                                                                                       |                                                                                       |                                                                                                           | <b>133</b> Heather Navy                                                                                   |                                                                                |                                                                                                                 |                                                                                                                   |                                                                                                |                                                                                                 |
|                                                                                         | <b>001</b> White                                                                        |                                                                                                                                |                                                                                                      |                                                                                       |                                                                                       |                                                                                                           | <b>001</b> White                                                                                          |                                                                                |                                                                                                                 |                                                                                                                   | <b>001</b> White                                                                               | <b>001</b> White                                                                                |
| 40 🌼 Visit us at koihappines                                                            | s.com                                                                                   |                                                                                                                                |                                                                                                      |                                                                                       |                                                                                       |                                                                                                           |                                                                                                           |                                                                                |                                                                                                                 |                                                                                                                   | Por customer service, co                                                                       | 800.828.4526 <i>41</i>                                                                          |