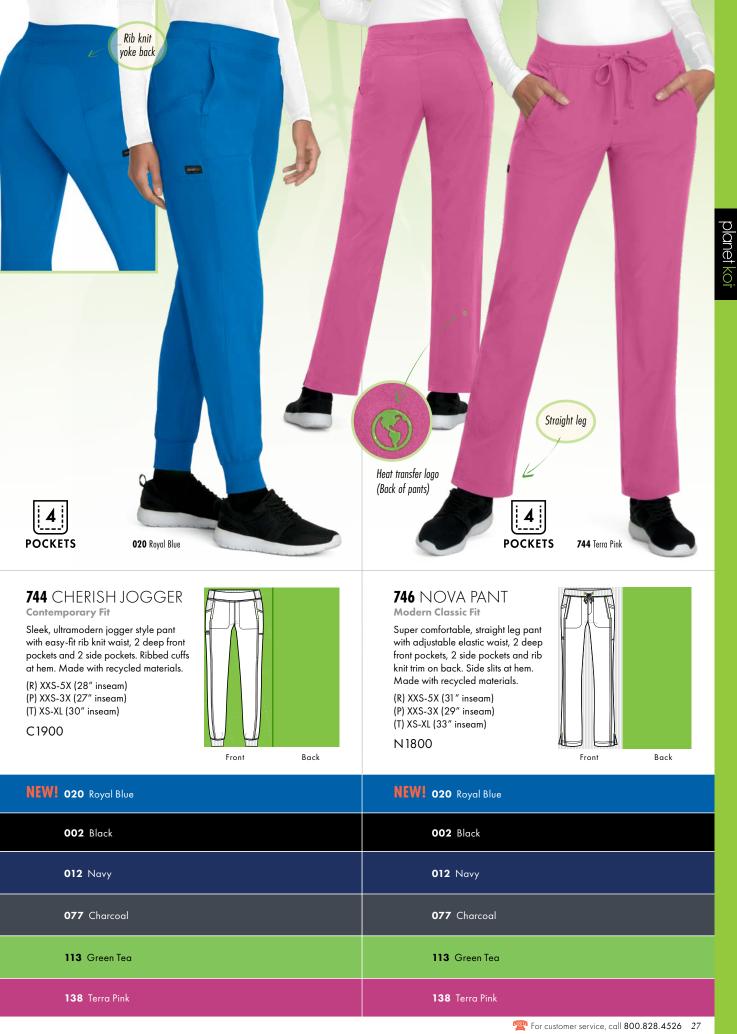

**One garment = One tree** 

1038-020 Planet koi Renew Top, Royal Blue, Pg, 24 744-020 Planet koi Cherish Jogger, Royal Blue, Pg. 27

1052PR-LOS Planet koi Thea Top, Love Bugs 744-113 Planet koi Cherish Jogger, Green Tea, Pg. 27

NEW! TCT Tropical Climate

1052PR-TCT Planet koi Thea Top, Tropical Climate

746-012 Planet koi Nova Pant, Navy, Pg. 27

### **1034** LONGEVITY TOP **Contemporary Fit**

Classic v-neck top with super comfortable, quick drying 4-way stretch, 2 front pockets and ribbed panels at sides and back. Side slits. Made with recycled materials.

SIZES: XXS-5X LENGTH SIZE S: 27"

R1600

Rib knit voke back

138

Terra Pink

113

Green Tea

020

# Why choose it?

- One tree will be planted for every garment sold
- Made with recycled materials for a more sustainable world

Jogger leg

| with<br>fron<br>knit    |
|-------------------------|
| Ma                      |
| (R) )<br>(P) )<br>(T) ) |
| N1                      |
|                         |

Made from recycled fibers

| CONTEMPORARY                                                                   |                                                                             |                                                                            |                                                                                     | POCKETS                                                                                                                                               | MODERN CLASSIC                                                                                                                                |
|--------------------------------------------------------------------------------|-----------------------------------------------------------------------------|----------------------------------------------------------------------------|-------------------------------------------------------------------------------------|-------------------------------------------------------------------------------------------------------------------------------------------------------|-----------------------------------------------------------------------------------------------------------------------------------------------|
| RENEW TOP<br><b>1038</b><br>Contemporary Fit<br>XXS-5X<br>LENGTH SIZE S: 26 ½" | LONGEVITY TOP<br>1034<br>Contemporary Fit<br>XXS-5X<br>LENGTH SIZE S: 26 ½" | ECO TOP<br><b>1032</b><br>Contemporary Fit<br>XXS-5X<br>LENGTH SIZE S: 27" | WELLBEING<br>TEE<br><b>1036</b><br>Contemporary Fit<br>XXS-3X<br>LENGTH SIZE S: 26" | CHERISH JOGGER<br><b>744</b><br>Contemporary Fit<br>Natural Rise<br>Jogger<br>(R)XXS-5X<br>(P) XXS-5X<br>(P) XXS-3X<br>(T) XS-XL<br>LEG OPENING: 4 ¾″ | NOVA PANT<br>746<br>Modern Classic Fit<br>Mid-Rise<br>Straight Leg<br>R) XXS-5X<br>(P) XXS-5X<br>(P) XXS-3X<br>(T) XS-XL<br>LEG OPENING: 734" |
| See on page 25                                                                 | See on page 24                                                              | See on page 25                                                             | See on page 25                                                                      | See on page 27                                                                                                                                        | See on page 27                                                                                                                                |
| NEW!<br>020 Royal Blue                                                         | NEWI<br>020 Royal Blue                                                      | NEWI<br>020 Royal Blue                                                     |                                                                                     | NEW!<br>020 Royal Blue                                                                                                                                | NEWA<br>020 Royal Blue                                                                                                                        |
| <b>002</b> Black                                                               | <b>002</b> Black                                                            | <b>002</b> Black                                                           | <b>002</b> Black                                                                    | <b>002</b> Black                                                                                                                                      | 002 Black                                                                                                                                     |
| <b>012</b> Navy                                                                | <b>012</b> Navy                                                             | <b>012</b> Navy                                                            |                                                                                     | <b>012</b> Navy                                                                                                                                       | <b>012</b> Navy                                                                                                                               |
| <b>077</b> Charcoal                                                            | <b>077</b> Charcoal                                                         | 077 Charcoal                                                               |                                                                                     | 077 Charcoal                                                                                                                                          | 077 Charcoal                                                                                                                                  |
| <b>113</b> Green Tea                                                           | 113 Green Tea                                                               | 113 Green Tea                                                              |                                                                                     | 113 Green Tea                                                                                                                                         | 113 Green Tea                                                                                                                                 |
| <b>138</b> Terra Pink                                                          | <b>138</b> Terra Pink                                                       | <b>138</b> Terra Pink                                                      |                                                                                     | <b>138</b> Terra Pink                                                                                                                                 | <b>138</b> Terra Pink                                                                                                                         |
|                                                                                |                                                                             |                                                                            |                                                                                     |                                                                                                                                                       |                                                                                                                                               |

# 739 EVERYDAY HERO PANT Modern Classic Fit

The perfect everyday scrub pant. Stylish, durable and extremely comfortable. Drawstring waist with 2 side pockets, 2 back pockets and cargo pocket. (R) XXS-5X (31" inseam) (P) XXS-5X (29" inseam) (T) XS-XL (33" inseam)