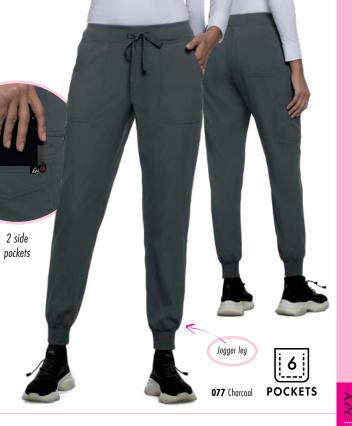

# 721 PEACE PANTS Modern Classic Fit

Everyone loves our ultra stylish, lightweight Peace pants. Super comfortable, it features a low-rise drawstring waist, stretch rib trim at the front pockets and 6 pockets in all. Straight leg.

(XP) XXS-XL (29½″ inseam) For Black, Navy, and Charcoal only (R) XXS-5X (31 ½" inseam) (P) XXS-5X (29½" inseam) (T) XS-3X (33½" inseam)

P1850

Neon Pink Contrast at Waistband

| NEW! 139 | Sunshine      | C lite       | ZIPPER: SUNSHINE       |
|----------|---------------|--------------|------------------------|
| 001      | White         | <b>c</b> koi | ZIPPER: WHITE          |
| 002      | Black         | C koi        | ZIPPER: BLACK          |
| 012      | Navy          | C koi        | ZIPPER: NAVY           |
| 020      | Royal Blue    | C koi        | ZIPPER: ROYAL BLUE     |
| 022      | Ruby          | C koi        | ZIPPER: RUBY           |
| 033      | Hunter        | C koi        | ZIPPER: HUNTER         |
| 034      | Wisteria      | C koi        | ZIPPER: WISTERIA       |
| 038      | Caribbean     | C koi        | ZIPPER: CARIBBEAN BLUE |
| 042      | True Ceil     | C koi        | ZIPPER: TRUE CEIL      |
| 057      | Olive         | <b>C</b> koi | ZIPPER: OLIVE          |
| 058      | Flamingo      | C koi        | ZIPPER: FLAMINGO       |
| 060      | Galaxy        | C koi        | ZIPPER: GALAXY         |
| 061      | Wine          | C koi        | ZIPPER: WINE           |
| 065      | Electric Blue | C koi        | ZIPPER: ELECTRIC BLUE  |
| 077      | Charcoal      | C koi        | ZIPPER: CHARCOAL       |
| 082      | Grape         | C koi        | ZIPPER: GRAPE          |
| 113      | Green Tea     | C koi        | ZIPPER: GREEN TEA      |
| 117      | Azalea Pink   | C lite       | DPPER: WHITE           |
| 119      | Platinum Grey | C koi        | ZIPPER: PLATINUM GREY  |
| 120      | More Pink     | <b>C</b> koi | ZIPPER: MORE PINK      |
| 121      | Teal          | C koi        | ZIPPER: TEAL           |
| 126      | Coral         | C koi        | ZIPPER: CORAL          |
|          |               |              |                        |