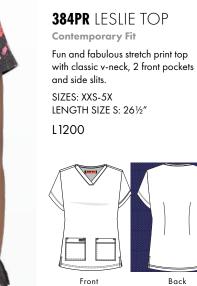

Grey, Pg. 66

# NEW! 384pr-hgm

koi Basics Leslie Top, Platinum Grey All Over Marble, Pg. 60 741-122 koi Basics Gemma Jogger, Heather Grey, Pg. 67

# NEW! 1031PR-TDCW

koi Basics Cali Top, Tie Dye Charcoal Heather Wisteria Ombre, Pg. 64

731-135 koi Basics Holly Jogger, Heather Wisteri, Pg. 67

BASICS doesn't mean bland.



# **NEW!** 384PR-WMB

koi Basics Leslie Top, Wisteria All Over Marble, Pg. 60

**731-135** koi Basics Holly Pant, Heather Wisteria, Pg. 66

### 59



- Awesome, premium-quality scrubs at a price you'll love
- Lightweight and breathable with moisture- wicking to keep you cool and dry

FABRIC: 97% polyester, 3% spandex



384PR-MOW Meow

NEW! 384pr-Mow koi Basics Leslie Top, Meow

743-122 koi Basics Caroline Pant, Heather Grey, Pg. 67



Fresh and fab prints for Spring!



NEW! 384PR-CKB

koi Basics Leslie Top,

Chicks and Bunnies



**EVERYDAY** PRINTS

Matching scrub caps on pages

100-101

NEW! 384PR-WCP

koi Basics

Leslie Top,

Watercolor

NEW! 384pr-dnm

koi Basics

Leslie Top,

Denim Patch

# SPRING WHIMSICAL PRINTS



NEW! 384PR-LSN koi Basics Leslie Top, Love Swan





62 🌼 Visit us at koihappiness.com



020

Royal Blue

**Modern Classic Fit** 

LENGTH SIZE S: 261/2"

-

140 Heather Soft Pink

002 Black

012 Navy

122 H

020 Royal Blue

Front

SIZES: XXS-5X

G1350





HC38 Blue Ombre



# 1031PR

CALI HEATHER OMBRE TOP Modern Classic Fit

This breathable, super comfortable Heather Basics top features classic v-neck, moisture- wicking, elastic side panels and 2 side entry pockets.

SIZES: XXS-3X LENGTH SIZE S: 26"





HW77 Heather Wisteria Ombre