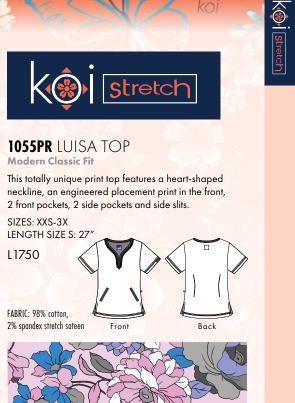

# **1054PR** LENNON TOP

**Modern Classic Fit** 

You'll love the eye-catching print top featuring a heart-shaped neckline, contrast print on the front and sleeves, 2 front pockets, 2 side pockets and side slits.

SIZES: XXS-3X LENGTH SIZE S: 27"

L1750

FABRIC: 98% cotton, 2% spandex stretch sateen

NEW! WBF Woodblock Floral