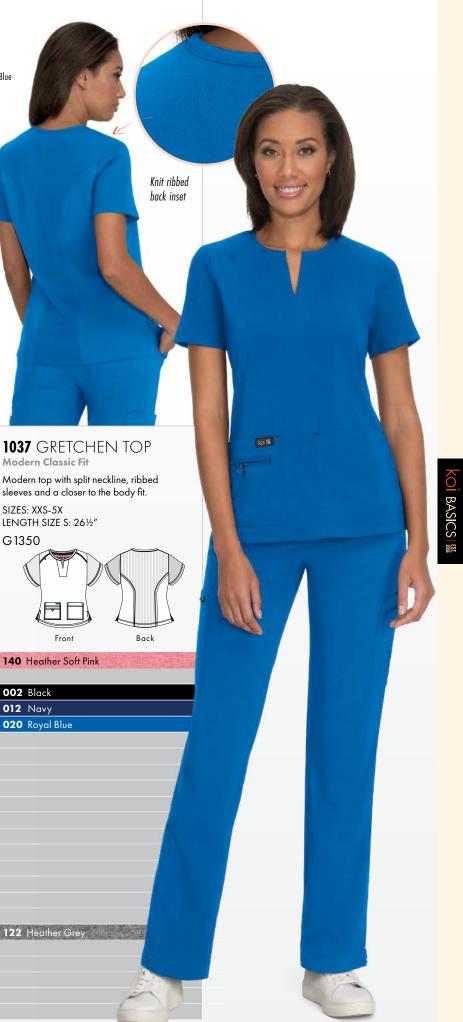

# SPRING WHIMSICAL PRINTS

NEW! 384PR-LSN koi Basics Leslie Top, Love Swan

62 🌼 Visit us at koihappiness.com

020

Royal Blue

**Modern Classic Fit** 

LENGTH SIZE S: 261/2"

-

140 Heather Soft Pink

002 Black

012 Navy

122 H

020 Royal Blue

Front

SIZES: XXS-5X

G1350