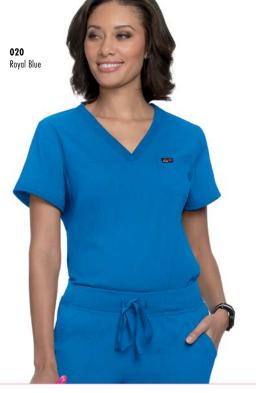

Back detail

Right side loop detail

1043-020 753-020 koi Stretch Liv Top koi Stretch Sydney Pant Royal Blue Royal Blue, Pg. 11 FABRIC: 36% cotton, 64% polyester