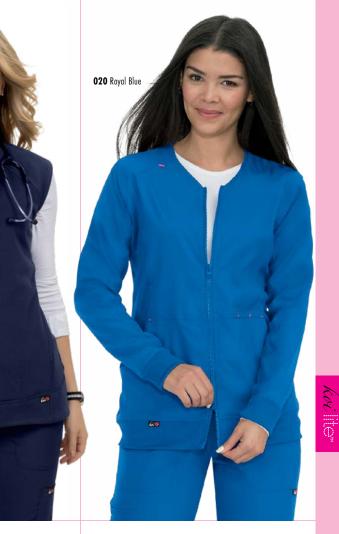

48 🌼 Visit us at koihappiness.com

445 CLARITY JACKET Modern Classic Fit

Limited edition Black Iridescent version of our bestselling Clarity jacket. 2-way zipper, 2 front pockets, hidden pocket and rib trim at sides, waist and cuffs.

SIZES: XXS-3X LENGTH SIZE S: 27" C2100