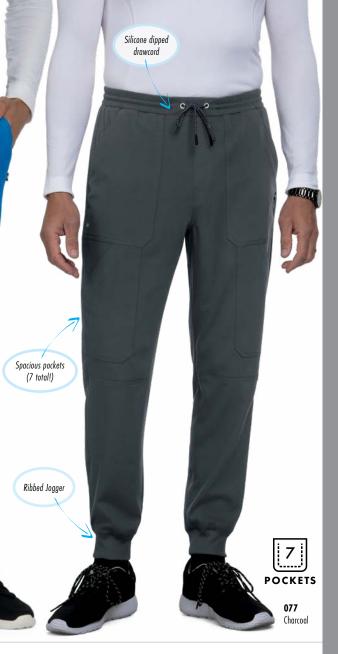

# NEW!

747 REGENERATE PANT **Contemporary Fit** 

Modern, athletic, super stretchy pants with elastic waist, drawstring ties, 7 pockets and fashion-forward color block design.

(R) XXS-3X (31" inseam) (P) XXS-3X (29" inseam) (T) XS-XL (33" inseam)

R2100

FABRIC: 88% Polyester, 12% Spandex

Front

1046PR

PASSION TOP

Our newest ombre print

rib trim on sides and 2

LENGTH SIZE S: 26"