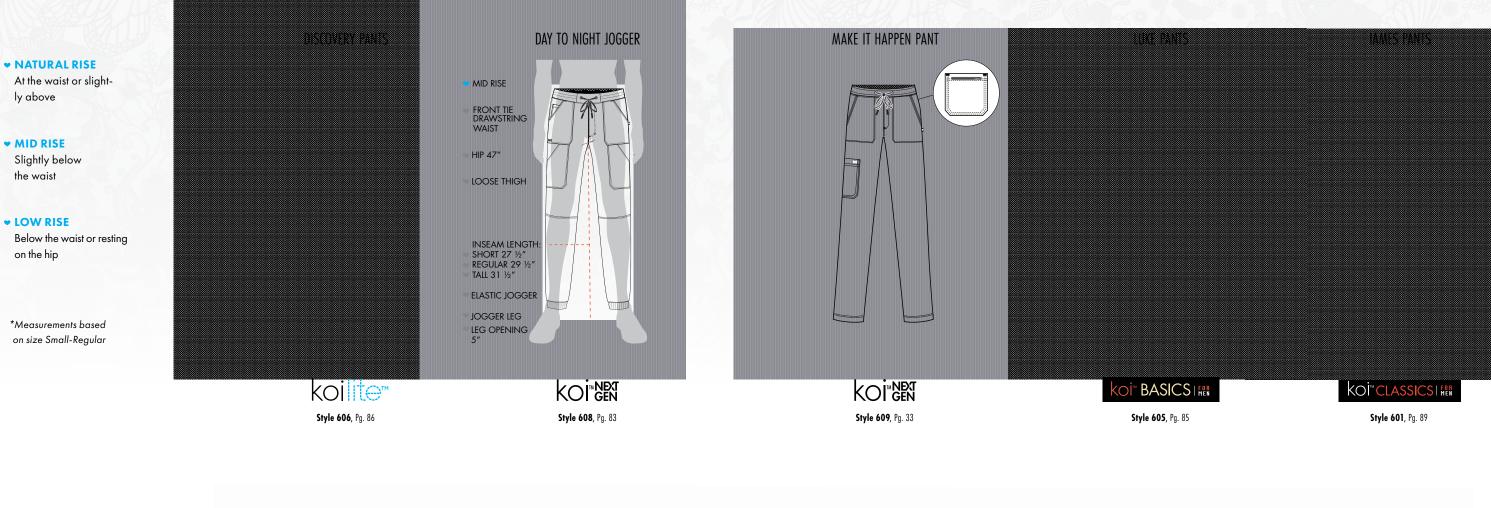

077 Charcoal

| ko                                                                                      | M NEXT<br>GEN                                                                           | <ul> <li>Why choose it?</li> <li>Fresh, ultra contemporand prints</li> <li>Amazing comfort, brand fit plus 4-way st</li> </ul> | reathability<br>retch                                                                                | Fabric: Ultra soft, bru<br>22% rayon, 5% spc                                          | ushed 73% polyester,<br>andex twill                                                   | High quality,<br>shrink resiste                                                                           |                                                                                                           | Amazing comfort                                                                |                                                                                                                 | ng breathability<br>isture wicking                                                                                | 4-way stret<br>movement a                                                                      |                                                                                                 |
|-----------------------------------------------------------------------------------------|-----------------------------------------------------------------------------------------|--------------------------------------------------------------------------------------------------------------------------------|------------------------------------------------------------------------------------------------------|---------------------------------------------------------------------------------------|---------------------------------------------------------------------------------------|-----------------------------------------------------------------------------------------------------------|-----------------------------------------------------------------------------------------------------------|--------------------------------------------------------------------------------|-----------------------------------------------------------------------------------------------------------------|-------------------------------------------------------------------------------------------------------------------|------------------------------------------------------------------------------------------------|-------------------------------------------------------------------------------------------------|
| MODERN CLASSIC                                                                          |                                                                                         |                                                                                                                                |                                                                                                      | CONTEMPORARY                                                                          |                                                                                       |                                                                                                           |                                                                                                           | MEN                                                                            |                                                                                                                 |                                                                                                                   | LAB COATS                                                                                      |                                                                                                 |
|                                                                                         |                                                                                         | POCKETS                                                                                                                        |                                                                                                      |                                                                                       |                                                                                       | POCKETS                                                                                                   | POCKETS                                                                                                   |                                                                                | POCKETS                                                                                                         | OCKETS                                                                                                            |                                                                                                |                                                                                                 |
| HUSTLE & HEART TOP<br>1019<br>Modern Classic Fit<br>SIZES: XXS-5X<br>LENGTH SIZE S: 27" | READY TO WORK TOP<br>1010<br>Modern Classic Fit<br>SIZES: XXS-5X<br>LENGTH SIZE S: 26½" | EVERYDAY HERO PANT<br>739<br>Modern Classic Fit<br>(R) XXS-5X<br>(P) XXS-3X<br>(T) XS-XL<br>LEG OPENING: 8"                    | ALWAYS IN MOTION<br>JACKET <b>458</b><br>Modern Classic Fit<br>SIZES: XXS-3X<br>LENGTH SIZE S: 27 ½" | BACK IN ACTION TOP<br>1009<br>Contemporary Fit<br>SIZES: XXS-5X<br>LENGTH SIZE S: 27" | ALL OR NOTHING TOP<br>1025<br>Contemporary Fit<br>SIZES: XXS-5X<br>LENGTH SIZE S: 27" | ON THE RUN PANT<br>738<br>Contemporary Fit<br>(R) XXS-5X<br>(P) XXS-5X<br>(T) XS-XL<br>LEG OPENING: 71/4" | GOOD VIBE JOGGER<br>740<br>Contemporary Fit<br>(R) XXS-5X<br>(P) XXS-5X<br>(T) XS-XL<br>LEG OPENING: 434" | ON CALL MEN'S TOP<br>671<br>Contemporary Fit<br>SIZES: XXS-5X<br>LENGTH SIZE L | DAY TO NIGHT<br>JOGGER <b>608</b><br>Contemporary Fit<br>(R) XS-5X<br>(S) XS-3X<br>(T) XS-XL<br>LEG OPENING: 5" | MAKE IT HAPPEN<br>PANT <b>609</b><br>Modern Classic Fit<br>(R) XS-5X<br>(S) XS-3X<br>(T) XS-XL<br>LEG OPENING: 8" | HIS EVERYDAY<br>LABCOAT <b>456</b><br>Modern Classic Fit<br>SIZES: XS-5X<br>LENGTH SIZE L: 38" | HER EVERYDAY<br>LABCOAT <b>457</b><br>Modern Classic Fit<br>SIZES: XXS-3X<br>LENGTH SIZE S: 35" |
| See on page 34                                                                          | See on page 34                                                                          | See on page 37                                                                                                                 | See on page 35                                                                                       | See on page 35                                                                        | See on page 35                                                                        | See on page 37                                                                                            | See on page 36                                                                                            | See on page 82                                                                 | See on page 83                                                                                                  | See on page 83                                                                                                    | See on page 39                                                                                 | See on page 39                                                                                  |
| NEW!<br>042 True Ceil                                                                   | NEW!<br>042 True Ceil                                                                   | NEW!<br>042 True Ceil                                                                                                          |                                                                                                      |                                                                                       |                                                                                       |                                                                                                           | NEW!<br>042 True Ceil                                                                                     |                                                                                |                                                                                                                 |                                                                                                                   |                                                                                                |                                                                                                 |
| NEW!<br>057 Olive                                                                       | NEW!<br>057 Olive                                                                       | NEW!<br>057 Olive                                                                                                              |                                                                                                      |                                                                                       |                                                                                       |                                                                                                           | NEW!<br>057 Olive                                                                                         |                                                                                |                                                                                                                 |                                                                                                                   |                                                                                                |                                                                                                 |
| <b>002</b> Black                                                                        | <b>002</b> Black                                                                        | <b>002</b> Black                                                                                                               | <b>002</b> Black                                                                                     | <b>002</b> Black                                                                      | 002 Black                                                                             | <b>002</b> Black                                                                                          | <b>002</b> Black                                                                                          | <b>002</b> Black                                                               | <b>002</b> Black                                                                                                | <b>002</b> Black                                                                                                  |                                                                                                |                                                                                                 |
| <b>012</b> Navy                                                                         | <b>012</b> Νανγ                                                                         | <b>012</b> Navy                                                                                                                | <b>012</b> Νανγ                                                                                      | <b>012</b> Navy                                                                       | <b>012</b> Navy                                                                       | <b>012</b> Navy                                                                                           | <b>012</b> Navy                                                                                           | <b>012</b> Navy                                                                | <b>012</b> Navy                                                                                                 | <b>012</b> Navy                                                                                                   |                                                                                                |                                                                                                 |
| <b>020</b> Royal Blue                                                                   | <b>020</b> Royal Blue                                                                   | <b>020</b> Royal Blue                                                                                                          |                                                                                                      | <b>020</b> Royal Blue                                                                 |                                                                                       | <b>020</b> Royal Blue                                                                                     | <b>020</b> Royal Blue                                                                                     | NEW!<br>020 Royal Blue                                                         |                                                                                                                 | <b>020</b> Royal Blue                                                                                             |                                                                                                |                                                                                                 |
| <b>038</b> Caribbean Blue                                                               | <b>038</b> Caribbean Blue                                                               | <b>038</b> Caribbean Blue                                                                                                      |                                                                                                      |                                                                                       |                                                                                       |                                                                                                           | <b>038</b> Caribbean Blue                                                                                 |                                                                                |                                                                                                                 |                                                                                                                   |                                                                                                |                                                                                                 |
| <b>054</b> Rose                                                                         | <b>054</b> Rose                                                                         | <b>054</b> Rose                                                                                                                |                                                                                                      |                                                                                       |                                                                                       |                                                                                                           | <b>054</b> Rose                                                                                           |                                                                                |                                                                                                                 |                                                                                                                   |                                                                                                |                                                                                                 |
| <b>061</b> Wine                                                                         | <b>061</b> Wine                                                                         | <b>061</b> Wine                                                                                                                |                                                                                                      | 061 Wine                                                                              | 061 Wine                                                                              | <b>061</b> Wine                                                                                           | <b>061</b> Wine                                                                                           | NEW!<br>061 Wine                                                               |                                                                                                                 | <b>061</b> Wine                                                                                                   |                                                                                                |                                                                                                 |
| <b>077</b> Charcoal                                                                     | <b>077</b> Charcoal                                                                     | <b>077</b> Charcoal                                                                                                            |                                                                                                      | <b>077</b> Charcoal                                                                   | <b>077</b> Charcoal                                                                   | <b>077</b> Charcoal                                                                                       | <b>077</b> Charcoal                                                                                       | <b>077</b> Charcoal                                                            | <b>077</b> Charcoal                                                                                             | <b>077</b> Charcoal                                                                                               |                                                                                                |                                                                                                 |
| 122 Heather Grey                                                                        | 122 Heather Grey                                                                        | 122 Heather Grey                                                                                                               | 122 Heather Grey                                                                                     |                                                                                       | 122 Heather Grey                                                                      | <b>122</b> Heather Grey                                                                                   | 122 Heather Grey                                                                                          | 122 Heather Grey                                                               | 122 Heather Grey                                                                                                | 122 Heather Grey                                                                                                  |                                                                                                |                                                                                                 |
| <b>132</b> Heather True Ceil                                                            |                                                                                         | 132 Heather True Ceil                                                                                                          |                                                                                                      |                                                                                       |                                                                                       |                                                                                                           | <b>132</b> Heather True Ceil                                                                              |                                                                                |                                                                                                                 |                                                                                                                   |                                                                                                |                                                                                                 |
| <b>133</b> Heather Navy                                                                 | <b>133</b> Heather Navy                                                                 | 133 Heather Navy                                                                                                               |                                                                                                      |                                                                                       |                                                                                       |                                                                                                           | <b>133</b> Heather Navy                                                                                   |                                                                                |                                                                                                                 |                                                                                                                   |                                                                                                |                                                                                                 |
|                                                                                         | <b>001</b> White                                                                        |                                                                                                                                |                                                                                                      |                                                                                       |                                                                                       |                                                                                                           | <b>001</b> White                                                                                          |                                                                                |                                                                                                                 |                                                                                                                   | <b>001</b> White                                                                               | <b>001</b> White                                                                                |
| 40 🌼 Visit us at koihappines                                                            | s.com                                                                                   |                                                                                                                                |                                                                                                      |                                                                                       |                                                                                       |                                                                                                           |                                                                                                           |                                                                                |                                                                                                                 |                                                                                                                   | Por customer service, co                                                                       | 800.828.4526 <i>41</i>                                                                          |