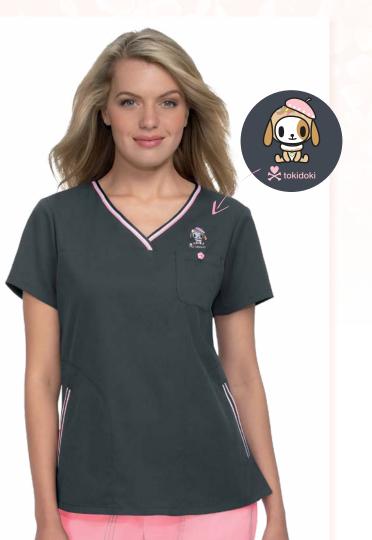

# **1017TKD** EVE TOP **Contemporary Fit**

Playful tokidoki by koi top with Henley neckline and faux buttons at neck. Contrast trim at neck and sleeves, 2 gathered front pockets with trim

NEW! KWC Kwaji Confections