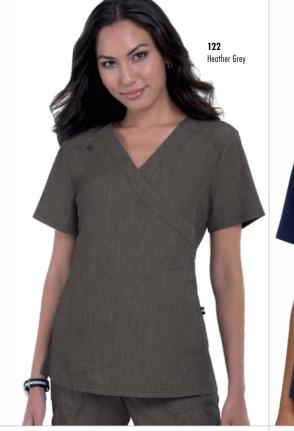

# NEW! 459 IMPACT JACKET

**Contemporary Fit** Stylish, modern zipper-front jacket with just the right amount of stretch. 2 side zipper pockets and rib trim at cuffs. SIZES: XXS-3X

11950

**1040** THRIVING TEE

# 458 ALWAYS IN MOTION JACKET **Contemporary Fit**

A great jacket to complement your outfit. Ultra soft to the touch with zipper front, ribbed neck and cuffs and 2 front pockets with print lining and interior hidden pockets. 4-way stretch.

SIZES: XXS-3X A1850