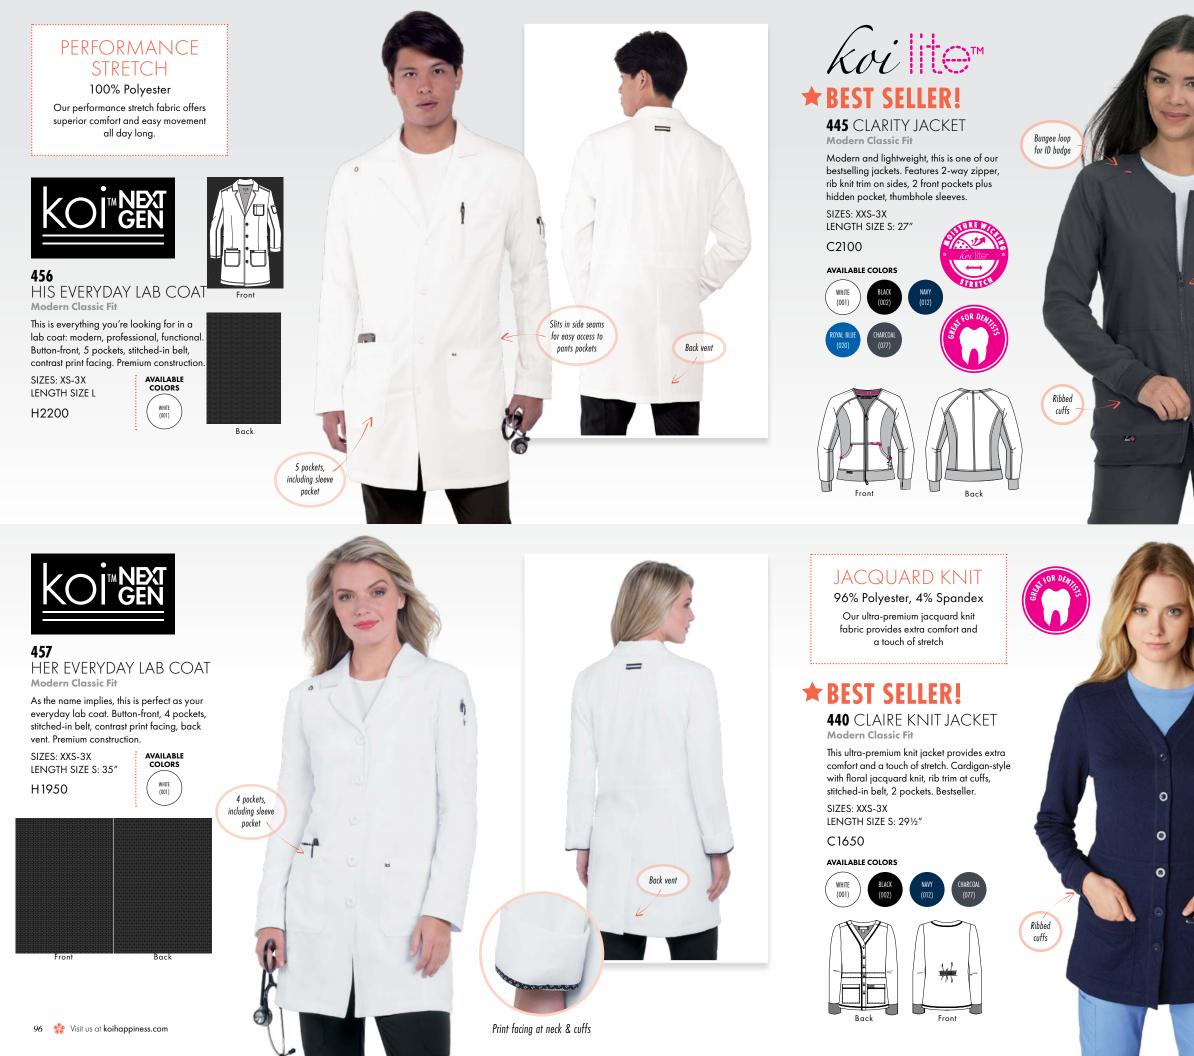

077 Charcoal

| ko                                                                                      | M NEXT<br>GEN                                                                           | <ul> <li>Why choose it?</li> <li>Fresh, ultra contemporand prints</li> <li>Amazing comfort, brand fit plus 4-way st</li> </ul> | reathability<br>retch                                                                                | Fabric: Ultra soft, bru<br>22% rayon, 5% spc                                          | ushed 73% polyester,<br>andex twill                                                   | High quality,<br>shrink resiste                                                                           |                                                                                                           | Amazing comfort                                                                |                                                                                                                 | ng breathability<br>isture wicking                                                                                | 4-way stret<br>movement a                                                                      |                                                                                                 |
|-----------------------------------------------------------------------------------------|-----------------------------------------------------------------------------------------|--------------------------------------------------------------------------------------------------------------------------------|------------------------------------------------------------------------------------------------------|---------------------------------------------------------------------------------------|---------------------------------------------------------------------------------------|-----------------------------------------------------------------------------------------------------------|-----------------------------------------------------------------------------------------------------------|--------------------------------------------------------------------------------|-----------------------------------------------------------------------------------------------------------------|-------------------------------------------------------------------------------------------------------------------|------------------------------------------------------------------------------------------------|-------------------------------------------------------------------------------------------------|
| MODERN CLASSIC                                                                          |                                                                                         |                                                                                                                                |                                                                                                      | CONTEMPORARY                                                                          |                                                                                       |                                                                                                           |                                                                                                           | MEN                                                                            |                                                                                                                 |                                                                                                                   | LAB COATS                                                                                      |                                                                                                 |
|                                                                                         |                                                                                         | POCKETS                                                                                                                        |                                                                                                      |                                                                                       |                                                                                       | POCKETS                                                                                                   | POCKETS                                                                                                   |                                                                                | POCKETS                                                                                                         | OCKETS                                                                                                            |                                                                                                |                                                                                                 |
| HUSTLE & HEART TOP<br>1019<br>Modern Classic Fit<br>SIZES: XXS-5X<br>LENGTH SIZE S: 27" | READY TO WORK TOP<br>1010<br>Modern Classic Fit<br>SIZES: XXS-5X<br>LENGTH SIZE S: 26½" | EVERYDAY HERO PANT<br>739<br>Modern Classic Fit<br>(R) XXS-5X<br>(P) XXS-3X<br>(T) XS-XL<br>LEG OPENING: 8"                    | ALWAYS IN MOTION<br>JACKET <b>458</b><br>Modern Classic Fit<br>SIZES: XXS-3X<br>LENGTH SIZE S: 27 ½" | BACK IN ACTION TOP<br>1009<br>Contemporary Fit<br>SIZES: XXS-5X<br>LENGTH SIZE S: 27" | ALL OR NOTHING TOP<br>1025<br>Contemporary Fit<br>SIZES: XXS-5X<br>LENGTH SIZE S: 27" | ON THE RUN PANT<br>738<br>Contemporary Fit<br>(R) XXS-5X<br>(P) XXS-5X<br>(T) XS-XL<br>LEG OPENING: 71/4" | GOOD VIBE JOGGER<br>740<br>Contemporary Fit<br>(R) XXS-5X<br>(P) XXS-5X<br>(T) XS-XL<br>LEG OPENING: 434" | ON CALL MEN'S TOP<br>671<br>Contemporary Fit<br>SIZES: XXS-5X<br>LENGTH SIZE L | DAY TO NIGHT<br>JOGGER <b>608</b><br>Contemporary Fit<br>(R) XS-5X<br>(S) XS-3X<br>(T) XS-XL<br>LEG OPENING: 5" | MAKE IT HAPPEN<br>PANT <b>609</b><br>Modern Classic Fit<br>(R) XS-5X<br>(S) XS-3X<br>(T) XS-XL<br>LEG OPENING: 8" | HIS EVERYDAY<br>LABCOAT <b>456</b><br>Modern Classic Fit<br>SIZES: XS-5X<br>LENGTH SIZE L: 38" | HER EVERYDAY<br>LABCOAT <b>457</b><br>Modern Classic Fit<br>SIZES: XXS-3X<br>LENGTH SIZE S: 35" |
| See on page 34                                                                          | See on page 34                                                                          | See on page 37                                                                                                                 | See on page 35                                                                                       | See on page 35                                                                        | See on page 35                                                                        | See on page 37                                                                                            | See on page 36                                                                                            | See on page 82                                                                 | See on page 83                                                                                                  | See on page 83                                                                                                    | See on page 39                                                                                 | See on page 39                                                                                  |
| NEW!<br>042 True Ceil                                                                   | NEW!<br>042 True Ceil                                                                   | NEW!<br>042 True Ceil                                                                                                          |                                                                                                      |                                                                                       |                                                                                       |                                                                                                           | NEW!<br>042 True Ceil                                                                                     |                                                                                |                                                                                                                 |                                                                                                                   |                                                                                                |                                                                                                 |
| NEW!<br>057 Olive                                                                       | NEW!<br>057 Olive                                                                       | NEW!<br>057 Olive                                                                                                              |                                                                                                      |                                                                                       |                                                                                       |                                                                                                           | NEW!<br>057 Olive                                                                                         |                                                                                |                                                                                                                 |                                                                                                                   |                                                                                                |                                                                                                 |
| <b>002</b> Black                                                                        | <b>002</b> Black                                                                        | <b>002</b> Black                                                                                                               | <b>002</b> Black                                                                                     | <b>002</b> Black                                                                      | 002 Black                                                                             | <b>002</b> Black                                                                                          | <b>002</b> Black                                                                                          | <b>002</b> Black                                                               | <b>002</b> Black                                                                                                | <b>002</b> Black                                                                                                  |                                                                                                |                                                                                                 |
| <b>012</b> Navy                                                                         | <b>012</b> Νανγ                                                                         | <b>012</b> Navy                                                                                                                | <b>012</b> Νανγ                                                                                      | <b>012</b> Navy                                                                       | <b>012</b> Navy                                                                       | <b>012</b> Navy                                                                                           | <b>012</b> Navy                                                                                           | <b>012</b> Navy                                                                | <b>012</b> Navy                                                                                                 | <b>012</b> Navy                                                                                                   |                                                                                                |                                                                                                 |
| <b>020</b> Royal Blue                                                                   | <b>020</b> Royal Blue                                                                   | <b>020</b> Royal Blue                                                                                                          |                                                                                                      | <b>020</b> Royal Blue                                                                 |                                                                                       | <b>020</b> Royal Blue                                                                                     | <b>020</b> Royal Blue                                                                                     | NEW!<br>020 Royal Blue                                                         |                                                                                                                 | <b>020</b> Royal Blue                                                                                             |                                                                                                |                                                                                                 |
| <b>038</b> Caribbean Blue                                                               | <b>038</b> Caribbean Blue                                                               | <b>038</b> Caribbean Blue                                                                                                      |                                                                                                      |                                                                                       |                                                                                       |                                                                                                           | <b>038</b> Caribbean Blue                                                                                 |                                                                                |                                                                                                                 |                                                                                                                   |                                                                                                |                                                                                                 |
| <b>054</b> Rose                                                                         | <b>054</b> Rose                                                                         | <b>054</b> Rose                                                                                                                |                                                                                                      |                                                                                       |                                                                                       |                                                                                                           | <b>054</b> Rose                                                                                           |                                                                                |                                                                                                                 |                                                                                                                   |                                                                                                |                                                                                                 |
| <b>061</b> Wine                                                                         | <b>061</b> Wine                                                                         | <b>061</b> Wine                                                                                                                |                                                                                                      | 061 Wine                                                                              | 061 Wine                                                                              | <b>061</b> Wine                                                                                           | <b>061</b> Wine                                                                                           | NEW!<br>061 Wine                                                               |                                                                                                                 | <b>061</b> Wine                                                                                                   |                                                                                                |                                                                                                 |
| <b>077</b> Charcoal                                                                     | <b>077</b> Charcoal                                                                     | <b>077</b> Charcoal                                                                                                            |                                                                                                      | <b>077</b> Charcoal                                                                   | <b>077</b> Charcoal                                                                   | <b>077</b> Charcoal                                                                                       | <b>077</b> Charcoal                                                                                       | <b>077</b> Charcoal                                                            | <b>077</b> Charcoal                                                                                             | <b>077</b> Charcoal                                                                                               |                                                                                                |                                                                                                 |
| 122 Heather Grey                                                                        | 122 Heather Grey                                                                        | 122 Heather Grey                                                                                                               | 122 Heather Grey                                                                                     |                                                                                       | 122 Heather Grey                                                                      | <b>122</b> Heather Grey                                                                                   | 122 Heather Grey                                                                                          | 122 Heather Grey                                                               | 122 Heather Grey                                                                                                | 122 Heather Grey                                                                                                  |                                                                                                |                                                                                                 |
| <b>132</b> Heather True Ceil                                                            |                                                                                         | 132 Heather True Ceil                                                                                                          |                                                                                                      |                                                                                       |                                                                                       |                                                                                                           | <b>132</b> Heather True Ceil                                                                              |                                                                                |                                                                                                                 |                                                                                                                   |                                                                                                |                                                                                                 |
| <b>133</b> Heather Navy                                                                 | <b>133</b> Heather Navy                                                                 | 133 Heather Navy                                                                                                               |                                                                                                      |                                                                                       |                                                                                       |                                                                                                           | <b>133</b> Heather Navy                                                                                   |                                                                                |                                                                                                                 |                                                                                                                   |                                                                                                |                                                                                                 |
|                                                                                         | <b>001</b> White                                                                        |                                                                                                                                |                                                                                                      |                                                                                       |                                                                                       |                                                                                                           | <b>001</b> White                                                                                          |                                                                                |                                                                                                                 |                                                                                                                   | <b>001</b> White                                                                               | <b>001</b> White                                                                                |
| 40 🌼 Visit us at koihappines                                                            | s.com                                                                                   |                                                                                                                                |                                                                                                      |                                                                                       |                                                                                       |                                                                                                           |                                                                                                           |                                                                                |                                                                                                                 |                                                                                                                   | Por customer service, co                                                                       | 800.828.4526 <i>41</i>                                                                          |