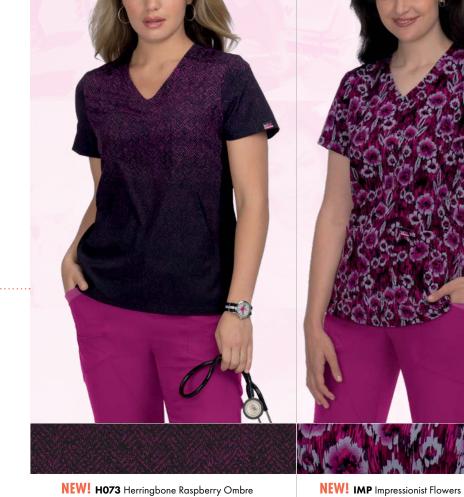

Raspberry, Pg. 16

1062PR-IMP

1049PR-HRD koi Lite Stretch Raquel Top, Heather Raspberry Tie Dye, Pg. 17

748-073 koi Lite Stretch Momentum Pant, Raspberry, Pg. 19 1042-073 koi Lite Stretch Transform Top, Raspberry, Pg. 16

# NEW! HRD Heather Raspberry Tie Dye

1062PR-IMP

ALIGN TOP

**Modern Classic Fit** 

top with 4-way stretch,

2 front patch pockets

LENGTH SIZE S: 271/2"

and side slits.