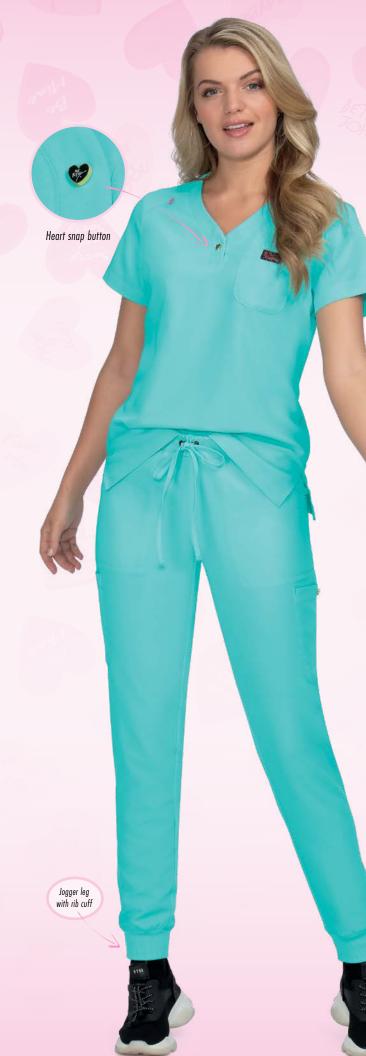

On the cover: 1043-142 koi Stretch Liv Top, Pg. 6. 751-142 koi Stretch Alma Pant, Pg. 10.

**FREE** signature koi stretch signature fabric scrunchie comes with every top

0

koi

**1043-142** koi Stretch Liv Top Sweet Pink, Pg. 6

**1043-142** koi Stretch Liv Top Sweet Pink, Pg. 6

751-142 koi Stretch Alma Pant Sweet Pink, Pg. 10

New koi Stretch. Scrubs reengineered for maximum utility and comfort.

Print piping detail Inside!

Rol I

Right side loop detail