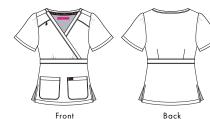

|                  |
| nnen versigen in den einen |                  |
|                                                                                                                |                  |
|                                                                                                                |                  |
|                                                                                                                |                  |

The service, call 800.828.4526 69

EW! 135 Heather Wisteria





# NEW! B121PR-PFL CALLA TOP

POLKA FLORAL **Modern Classic Fit** 

Fashionable, mock-wrap print top with 4-way stretch, stitched-in waistband, 2 front pcokets and side slits. SIZES: XXS-3X

LENGTH SIZE S: 26 1/2"

C1450



Fabrication: Poly 4-way Stretch Content: 90% Polyester,

10% Spandex



NEW! BA156-HTB Badge Reel, Heart Butterfly Pg. 76



# ★ BEST SELLER!

### **B101** FREESIA TOP **Modern Classic Fit**

This super cute v-neck top features bungee loop for ID badge, 3 front pockets including a snap button pocket and side slits.

SIZES: XXS-3X LENGTH SIZE S: 27"

F1350



# ★ BEST SELLER!

## **B700** BUTTERCUP PANT **Contemporary Fit**

These bestselling pants feature a mid-rise elastic waist with drawstring ties, 6 pockets and side slits at hem. Slim fit.

(R) XXS-3X (30" inseam) (P) XXS-3X (28" inseam) (T) XS-XL (32" inseam)



0

Stew.



MINT'S STREET

| Front | Back |
|-------|------|
| Front | Back |
|       |      |

**NEW! 143** Fresh Mint (Available December 2021)

#### **002** Black

**012*