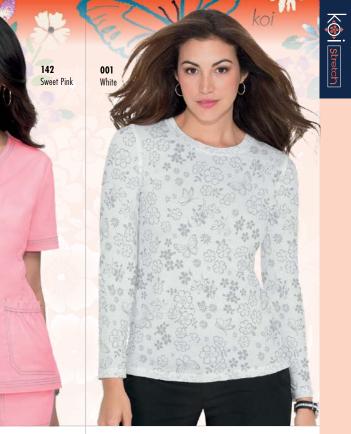

On the cover: 1043-142 koi Stretch Liv Top, Pg. 6. 751-142 koi Stretch Alma Pant, Pg. 10.

**FREE** signature koi stretch signature fabric scrunchie comes with every top

0

koi

**1043-142** koi Stretch Liv Top Sweet Pink, Pg. 6

**1043-142** koi Stretch Liv Top Sweet Pink, Pg. 6

751-142 koi Stretch Alma Pant Sweet Pink, Pg. 10

New koi Stretch. Scrubs reengineered for maximum utility and comfort.

Print piping detail Inside!

Rol I

Right side loop detail

# NEW! 1043 STRETCH LIV TOP

**Modern Classic Fit** If you're looking for a top that offers maximum utility, this is is. This versatile v-neck top features a drawcord loop for ID badge, 4 front pockets, sleeve pocket and a tool loop on the side. SIZES: XXS-3X