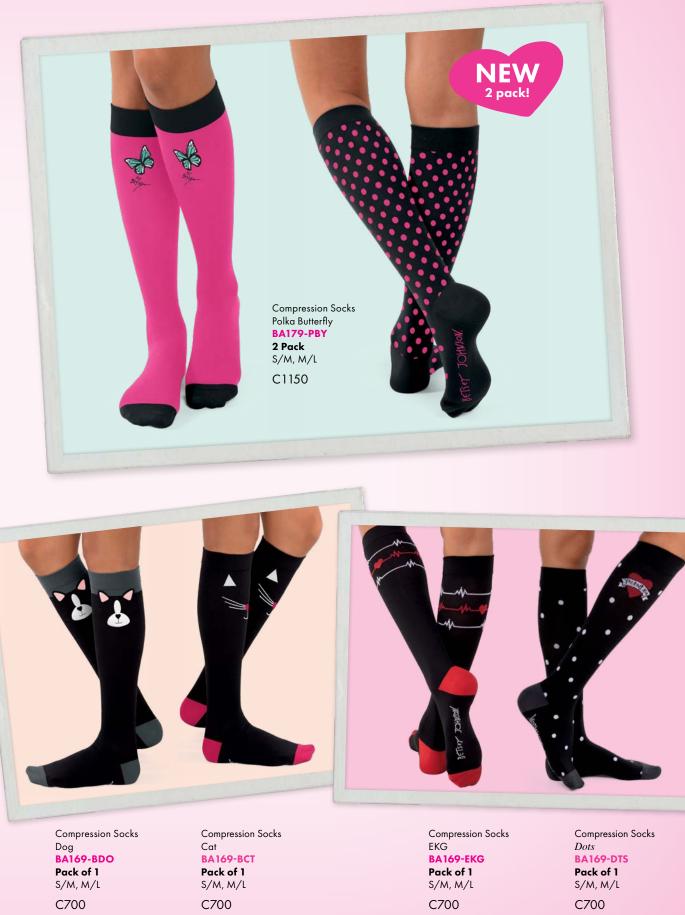

ember 2021)

NEW! 077 Charcoal (Available December 2021)

**002** Black

**012** Navy

058 Flamingo

### BETSET JOHNSON.

#### ★ BEST SELLER!

**B400** MARIGOLD LAB COAT **Modern Classic Fit** 

Our lightweight, easy care lab coat with just the right amount of stretch. Button-front, print facing on neck and cuffs, 4 pockets including pen slot and cell phone pocket. SIZES: XXS-3X

LENGTH SIZE R: 32"

M1850



#### ★ BEST SELLER!

**B402** CANNA LAB COAT **Modern Classic Fit** 

This lightweight, shorter length lab coat is the perfect wardrobe addition. Button-front, print facing at neck and cuffs, 4 pockets including pen slot and cell phone pocket. Easy care. SIZES: XXS-3X LENGTH SIZE R: 29"

C1750



FABRIC: 77% polyester, 20% rayon, 3% spandex 4-way stretch twill



## COMPRESSION SOCKS



Compression Socks Fabrication: 50% Meryl Skinlife perfomance yarn, 38% nylon, 2% polyester, 10% lycra.

### INJECT A LITTLE PERSONALITY INTO YOUR WARDROBE.



## FOR GROUPS SEEKING FASHION-FORWARD SCRUBS WITH STYLE, ATTITUDE AND SUPERIOR

#### Fabric: 73% polyester, 22% rayon, 5% spandex 4-way stretch twill

| CONTEMPORARY                                                                                                                   |                                                                                                                          |                 |
|--------------------------------------------------------------------------------------------------------------------------------|--------------------------------------------------------------------------------------