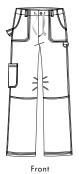

# NEW! 753 SYDNEY PANT Contemporary Fit

We think you'll love this updated version of our bestselling Stretch Lindsey pants. It features a mid-rise drawstring waist, 8 roomy pockets, a D-ring and a slim leg.

(R) XXS-5X (28" inseam)

- (P) XXS-3X (27" inseam)
- (T) XS-XL (30" inseam)

S1850

Back

Back detail

Drawcord loop detail

0

Flag Label