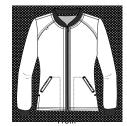

130 Heather Galaxy

122 Heather Grey

131 Heather Azalea Pink

731-134 koi Basics Holly Pant, Heather Caribbean Blue, Pg. 66

450 ANDREA JACKET **Modern Classic Fit** 

Contemporary zipper-front acket with ribbed collar and cuffs and 4 pockets. SIZES: XXS-5X LENGTH SIZE S: 28"

# A1700

Front

• Awesome, premium-quality scrubs at a price you'll love • Lightweight and breathable with moisture-wicking to

keep you cool and dry

SOLIDS: 95% polyester, 5% spandex. HEATHER: 90% polyester, 10% spandex.