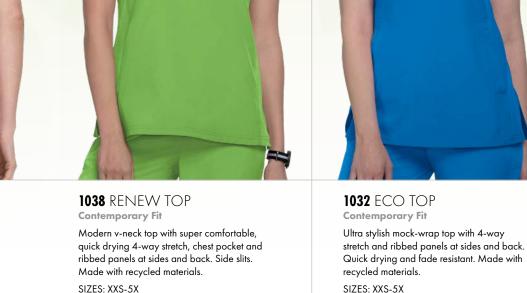

### **1034** LONGEVITY TOP **Contemporary Fit**

Classic v-neck top with super comfortable, quick drying 4-way stretch, 2 front pockets and ribbed panels at sides and back. Side slits. Made with recycled materials.

SIZES: XXS-5X LENGTH SIZE S: 27"

R1600

Rib knit voke back

138

Terra Pink

113

Green Tea

020

Royal Blue

SIZES: XXS-5X LENGTH SIZE S: 261/2"

R1550

LENGTH SIZE S: 261/2"

| NEW! 020 Royal Blue   | NEWI 020 Royal Blue                                    |
|-----------------------|--------------------------------------------------------|
| 002 Black             | 002 Black                                              |
| <b>012</b> Navy       | <b>012</b> Navy                                        |
| 077 Charcoal          | 077 Charcoal                                           |
| 113 Green Tea         | <b>113</b> Green Tea                                   |
| <b>138</b> Terra Pink | <b>138</b> Terra Pink                                  |
|                       | 002 Black<br>012 Navy<br>077 Charcoal<br>113 Green Tea |