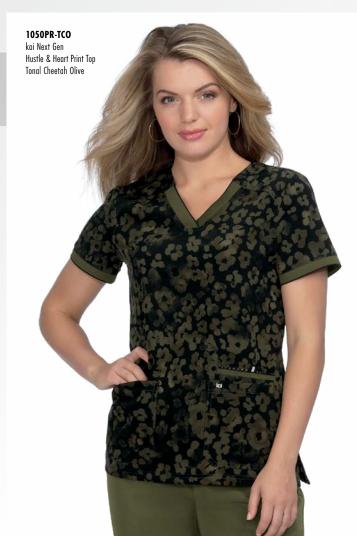

# 1050PR HUSTLE & HEART TOP Modern Classic Fit

Print version of our popular solid top. Features a striking tonal print, extra wide v-neck, 3 front pockets and bungee loop for ID badge. 4-way stretch.

SIZES: XXS-3X LENGTH SIZE S: 27"

H1450

Front

Back

FABRIC: 90% polyester, 10% spandex 4-way stretch

NEW! TCO Tonal Cheetah Olive