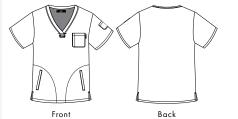

# NEW! 1043 STRETCH LIV TOP

**Modern Classic Fit** If you're looking for a top that offers maximum utility, this is is. This versatile v-neck top features a drawcord loop for ID badge, 4 front pockets, sleeve pocket and a tool loop on the side. SIZES: XXS-3X