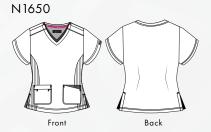

# 1049PR **RAQUEL TOP**

**Modern Classic Fit** Stunning print top with

mock-wrap neck, 2 front pockets and rib trim on sides. Side slits.

SIZES: XXS-3X LENGTH SIZE S: 261/2"

R1650