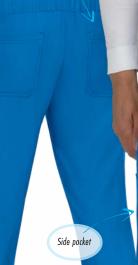

# NEW! 753 SYDNEY PANT Contemporary Fit

We think you'll love this updated version of our bestselling Stretch Lindsey pants. It features a mid-rise drawstring waist, 8 roomy pockets, a D-ring and a slim leg.

(R) XXS-5X (28" inseam)

- (P) XXS-3X (27" inseam)
- (T) XS-XL (30" inseam)

S1850

Back

Back detail

Drawcord loop detail

0

Flag Label