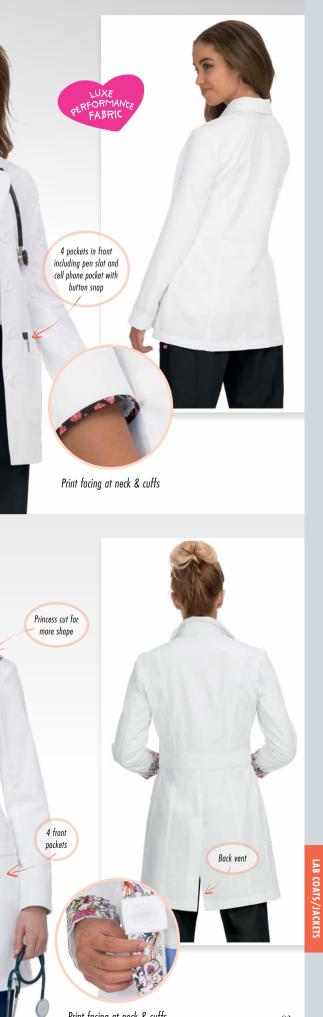

077 Charcoal

| ko                                                                                      | M NEXT<br>GEN                                                                           | <ul> <li>Why choose it?</li> <li>Fresh, ultra contemporand prints</li> <li>Amazing comfort, brand fit plus 4-way st</li> </ul> | reathability<br>retch                                                                                | Fabric: Ultra soft, bru<br>22% rayon, 5% spc                                          | ushed 73% polyester,<br>andex twill                                                   | High quality,<br>shrink resiste                                                                           |                                                                                                           | Amazing comfort                                                                |                                                                                                                 | ng breathability<br>isture wicking                                                                                | 4-way stret<br>movement a                                                                      |                                                                                                 |
|-----------------------------------------------------------------------------------------|-----------------------------------------------------------------------------------------|--------------------------------------------------------------------------------------------------------------------------------|------------------------------------------------------------------------------------------------------|---------------------------------------------------------------------------------------|---------------------------------------------------------------------------------------|-----------------------------------------------------------------------------------------------------------|-----------------------------------------------------------------------------------------------------------|--------------------------------------------------------------------------------|-----------------------------------------------------------------------------------------------------------------|-------------------------------------------------------------------------------------------------------------------|------------------------------------------------------------------------------------------------|-------------------------------------------------------------------------------------------------|
| MODERN CLASSIC                                                                          |                                                                                         |                                                                                                                                |                                                                                                      | CONTEMPORARY                                                                          |                                                                                       |                                                                                                           |                                                                                                           | MEN                                                                            |                                                                                                                 |                                                                                                                   | LAB COATS                                                                                      |                                                                                                 |
|                                                                                         |                                                                                         | POCKETS                                                                                                                        |                                                                                                      |                                                                                       |                                                                                       | POCKETS                                                                                                   | POCKETS                                                                                                   |                                                                                | POCKETS                                                                                                         | OCKETS                                                                                                            |                                                                                                |                                                                                                 |
| HUSTLE & HEART TOP<br>1019<br>Modern Classic Fit<br>SIZES: XXS-5X<br>LENGTH SIZE S: 27" | READY TO WORK TOP<br>1010<br>Modern Classic Fit<br>SIZES: XXS-5X<br>LENGTH SIZE S: 26½" | EVERYDAY HERO PANT<br>739<br>Modern Classic Fit<br>(R) XXS-5X<br>(P) XXS-3X<br>(T) XS-XL<br>LEG OPENING: 8"                    | ALWAYS IN MOTION<br>JACKET <b>458</b><br>Modern Classic Fit<br>SIZES: XXS-3X<br>LENGTH SIZE S: 27 ½" | BACK IN ACTION TOP<br>1009<br>Contemporary Fit<br>SIZES: XXS-5X<br>LENGTH SIZE S: 27" | ALL OR NOTHING TOP<br>1025<br>Contemporary Fit<br>SIZES: XXS-5X<br>LENGTH SIZE S: 27" | ON THE RUN PANT<br>738<br>Contemporary Fit<br>(R) XXS-5X<br>(P) XXS-5X<br>(T) XS-XL<br>LEG OPENING: 71/4" | GOOD VIBE JOGGER<br>740<br>Contemporary Fit<br>(R) XXS-5X<br>(P) XXS-5X<br>(T) XS-XL<br>LEG OPENING: 434" | ON CALL MEN'S TOP<br>671<br>Contemporary Fit<br>SIZES: XXS-5X<br>LENGTH SIZE L | DAY TO NIGHT<br>JOGGER <b>608</b><br>Contemporary Fit<br>(R) XS-5X<br>(S) XS-3X<br>(T) XS-XL<br>LEG OPENING: 5" | MAKE IT HAPPEN<br>PANT <b>609</b><br>Modern Classic Fit<br>(R) XS-5X<br>(S) XS-3X<br>(T) XS-XL<br>LEG OPENING: 8" | HIS EVERYDAY<br>LABCOAT <b>456</b><br>Modern Classic Fit<br>SIZES: XS-5X<br>LENGTH SIZE L: 38" | HER EVERYDAY<br>LABCOAT <b>457</b><br>Modern Classic Fit<br>SIZES: XXS-3X<br>LENGTH SIZE S: 35" |
| See on page 34                                                                          | See on page 34                                                                          | See on page 37                                                                                                                 | See on page 35                                                                                       | See on page 35                                                                        | See on page 35                                                                        | See on page 37                                                                                            | See on page 36                                                                                            | See on page 82                                                                 | See on page 83                                                                                                  | See on page 83                                                                                                    | See on page 39                                                                                 | See on page 39                                                                                  |
| NEW!<br>042 True Ceil                                                                   | NEW!<br>042 True Ceil                                                                   | NEW!<br>042 True Ceil                                                                                                          |                                                                                                      |                                                                                       |                                                                                       |                                                                                                           | NEW!<br>042 True Ceil                                                                                     |                                                                                |                                                                                                                 |                                                                                                                   |                                                                                                |                                                                                                 |
| NEW!<br>057 Olive                                                                       | NEW!<br>057 Olive                                                                       | NEW!<br>057 Olive                                                                                                              |                                                                                                      |                                                                                       |                                                                                       |                                                                                                           | NEW!<br>057 Olive                                                                                         |                                                                                |                                                                                                                 |                                                                                                                   |                                                                                                |                                                                                                 |
| <b>002</b> Black                                                                        | <b>002</b> Black                                                                        | <b>002</b> Black                                                                                                               | <b>002</b> Black                                                                                     | <b>002</b> Black                                                                      | 002 Black                                                                             | <b>002</b> Black                                                                                          | <b>002</b> Black                                                                                          | <b>002</b> Black                                                               | <b>002</b> Black                                                                                                | <b>002</b> Black                                                                                                  |                                                                                                |                                                                                                 |
| <b>012</b> Navy                                                                         | <b>012</b> Νανγ                                                                         | <b>012</b> Navy                                                                                                                | <b>012</b> Νανγ                                                                                      | <b>012</b> Navy                                                                       | <b>012</b> Navy                                                                       | <b>012</b> Navy                                                                                           | <b>012</b> Navy                                                                                           | <b>012</b> Navy                                                                | <b>012</b> Navy                                                                                                 | <b>012</b> Navy                                                                                                   |                                                                                                |                                                                                                 |
| <b>020</b> Royal Blue                                                                   | <b>020</b> Royal Blue                                                                   | <b>020</b> Royal Blue                                                                                                          |                                                                                                      | <b>020</b> Royal Blue                                                                 |                                                                                       | <b>020</b> Royal Blue                                                                                     | <b>020</b> Royal Blue                                                                                     | NEW!<br>020 Royal Blue                                                         |                                                                                                                 | <b>020</b> Royal Blue                                                                                             |                                                                                                |                                                                                                 |
| <b>038</b> Caribbean Blue                                                               | <b>038</b> Caribbean Blue                                                               | <b>038</b> Caribbean Blue                                                                                                      |                                                                                                      |                                                                                       |                                                                                       |                                                                                                           | <b>038</b> Caribbean Blue                                                                                 |                                                                                |                                                                                                                 |                                                                                                                   |                                                                                                |                                                                                                 |
| <b>054</b> Rose                                                                         | <b>054</b> Rose                                                                         | <b>054</b> Rose                                                                                                                |                                                                                                      |                                                                                       |                                                                                       |                                                                                                           | <b>054</b> Rose                                                                                           |                                                                                |                                                                                                                 |                                                                                                                   |                                                                                                |                                                                                                 |
| <b>061</b> Wine                                                                         | <b>061</b> Wine                                                                         | <b>061</b> Wine                                                                                                                |                                                                                                      | 061 Wine                                                                              | 061 Wine                                                                              | <b>061</b> Wine                                                                                           | <b>061</b> Wine                                                                                           | NEW!<br>061 Wine                                                               |                                                                                                                 | <b>061</b> Wine                                                                                                   |                                                                                                |                                                                                                 |
| <b>077</b> Charcoal                                                                     | <b>077</b> Charcoal                                                                     | <b>077</b> Charcoal                                                                                                            |                                                                                                      | <b>077</b> Charcoal                                                                   | <b>077</b> Charcoal                                                                   | <b>077</b> Charcoal                                                                                       | <b>077</b> Charcoal                                                                                       | <b>077</b> Charcoal                                                            | <b>077</b> Charcoal                                                                                             | <b>077</b> Charcoal                                                                                               |                                                                                                |                                                                                                 |
| 122 Heather Grey                                                                        | 122 Heather Grey                                                                        | 122 Heather Grey                                                                                                               | 122 Heather Grey                                                                                     |                                                                                       | 122 Heather Grey                                                                      | <b>122</b> Heather Grey                                                                                   | 122 Heather Grey                                                                                          | 122 Heather Grey                                                               | 122 Heather Grey                                                                                                | 122 Heather Grey                                                                                                  |                                                                                                |                                                                                                 |
| <b>132</b> Heather True Ceil                                                            |                                                                                         | 132 Heather True Ceil                                                                                                          |                                                                                                      |                                                                                       |                                                                                       |                                                                                                           | <b>132</b> Heather True Ceil                                                                              |                                                                                |                                                                                                                 |                                                                                                                   |                                                                                                |                                                                                                 |
| <b>133</b> Heather Navy                                                                 | <b>133</b> Heather Navy                                                                 | 133 Heather Navy                                                                                                               |                                                                                                      |                                                                                       |                                                                                       |                                                                                                           | <b>133</b> Heather Navy                                                                                   |                                                                                |                                                                                                                 |                                                                                                                   |                                                                                                |                                                                                                 |
|                                                                                         | <b>001</b> White                                                                        |                                                                                                                                |                                                                                                      |                                                                                       |                                                                                       |                                                                                                           | <b>001</b> White                                                                                          |                                                                                |                                                                                                                 |                                                                                                                   | <b>001</b> White                                                                               | <b>001</b> White                                                                                |
| 40 🌼 Visit us at koihappines                                                            | s.com                                                                                   |                                                                                                                                |                                                                                                      |                                                                                       |                                                                                       |                                                                                                           |                                                                                                           |                                                                                |                                                                                                                 |                                                                                                                   | Por customer service, co                                                                       | 800.828.4526 <i>41</i>                                                                          |