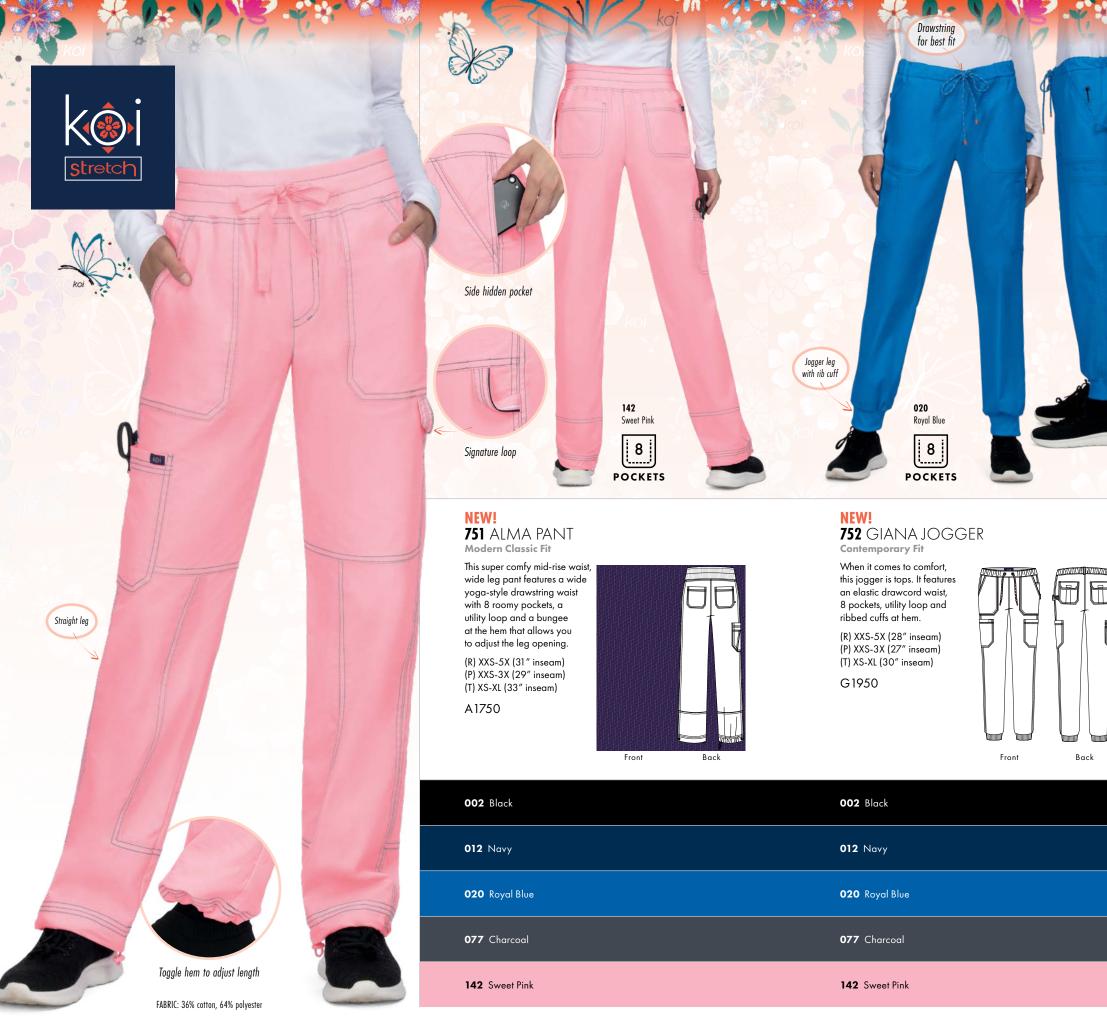

On the cover: 1043-142 koi Stretch Liv Top, Pg. 6. 751-142 koi Stretch Alma Pant, Pg. 10.

**FREE** signature koi stretch signature fabric scrunchie comes with every top

0

koi

**1043-142** koi Stretch Liv Top Sweet Pink, Pg. 6

**751-142** koi Stretch Alma Pant Sweet Pink, Pg. 10

FABRIC: 36% Cotton 64% Polyester **1059-077** koi Stretch Georgia Top Charcoal, Pg. 7

**752-077** koi Stretch Giana Jogger Charcoal, Pg. 11

FABRIC: 36% Cotton, 64% Polyester

**1043-142** koi Stretch Liv Top Sweet Pink, Pg. 6

751-142 koi Stretch Alma Pant Sweet Pink, Pg. 10

New koi Stretch. Scrubs reengineered for maximum utility and comfort.

Print piping detail Inside!

Rol I

Right side loop detail

# NEW! 1043 STRETCH LIV TOP

**Modern Classic Fit** If you're looking for a top that offers maximum utility, this is is. This versatile v-neck top features a drawcord loop for ID badge, 4 front pockets, sleeve pocket and a tool loop on the side. SIZES: XXS-3X

# NEW! 753 SYDNEY PANT Contemporary Fit

We think you'll love this updated version of our bestselling Stretch Lindsey pants. It features a mid-rise drawstring waist, 8 roomy pockets, a D-ring and a slim leg.

(R) XXS-5X (28" inseam)

- (P) XXS-3X (27" inseam)
- (T) XS-XL (30" inseam)

S1850

Back

Back detail

Drawcord loop detail

0

Flag Label