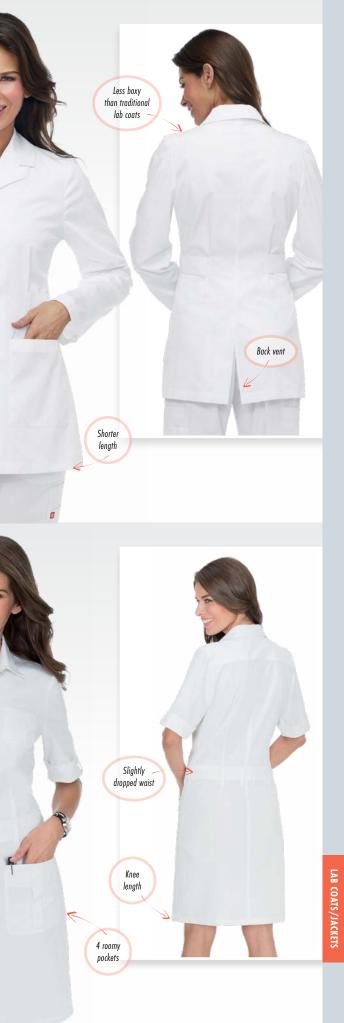

#### **B402** CANNA LAB COAT Modern Classic Fit

This lightweight, shorter length lab coat is the perfect wardrobe addition. Button-front, print facing at neck and cuffs, 4 pockets including pen slot and cell phone pocket. Easy care.

AVAILABLE COLORS

WHITE (001)

SIZES: XXS-3X LENGTH SIZE S: 29" C1750



#### HEAVY TWILL

55% Cotton, 45% Polyester Heavy Twill Made from our premium heavy twill fabric for extra durability!

BACK BY POPULAR DEMAND!

## ★ BEST SELLER!

408 GENEVA LAB COAT **Modern Classic Fit** 

One of our bestselling lab coats, made fromour premium heavy twill fabric for extra durability. Button front, 4 front pockets, stitched-in belt, print facing.

SIZES: XXS-3X LENGTH SIZE S: 35 3/4" G2250







Back



Print facing at neck & cuffs



Cuffs can be rolled up or down.









#### PROFESSIONAL LAB COATS AND JACKETS FOR EVERYONE IN YOUR GROUP.



It is a very cool textured pattern with a great feminine fitted style [Claire Jacket]. It is a perfect thickness. The sleeves are a perfect length and the length of the jacket covers my butt, which is work appropriate. I get compliments all day on how beautiful it is.

-Nicole S.

| LAB COATS / JACKET                                                                                 | rs                                                                                                  |                                                                                                  |                                                                                                                           |