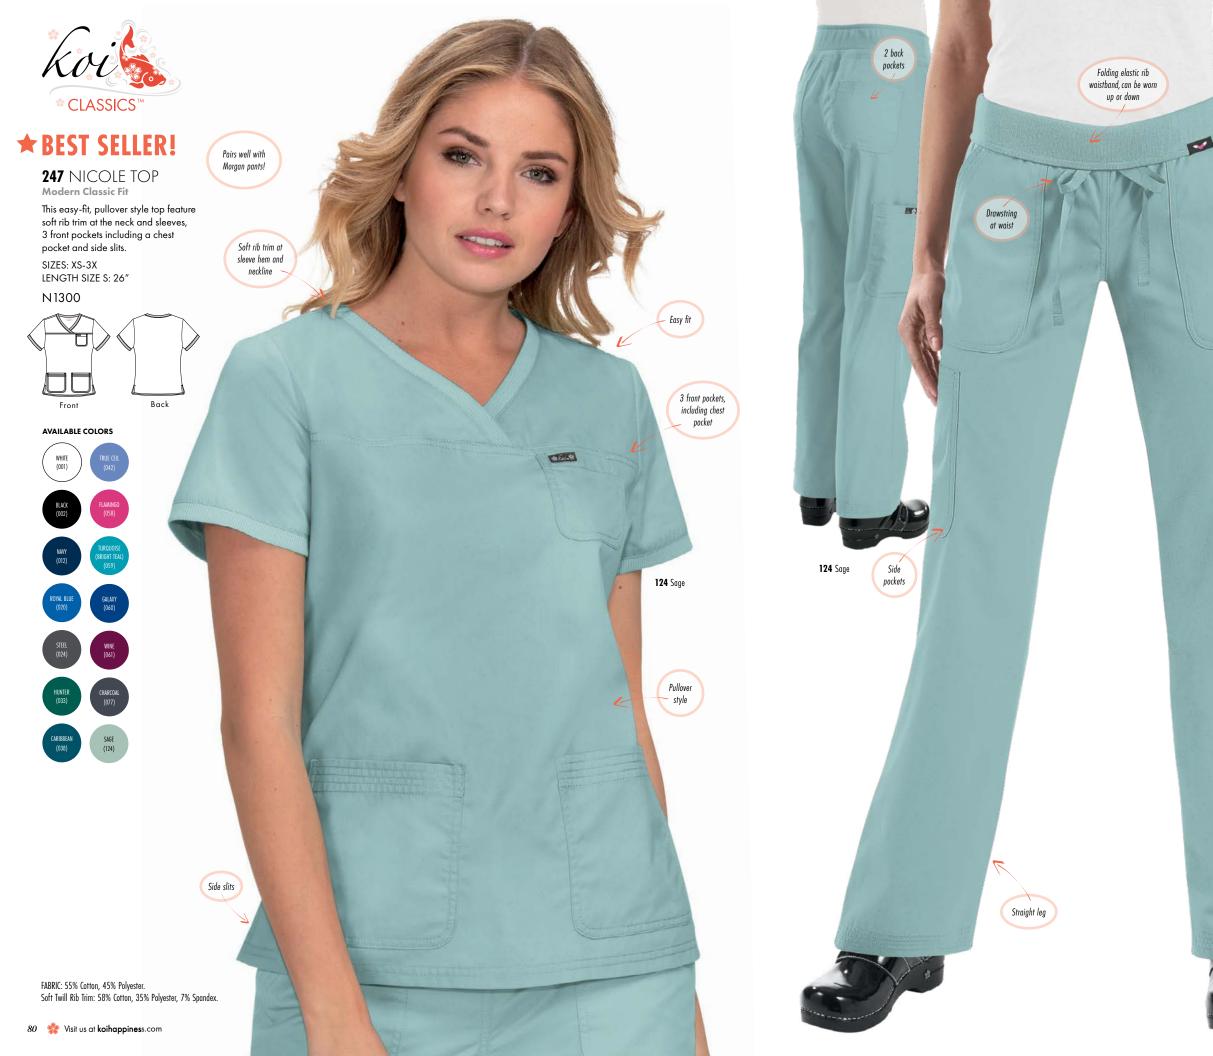

# NEW! 1043 STRETCH LIV TOP

**Modern Classic Fit** If you're looking for a top that offers maximum utility, this is is. This versatile v-neck top features a drawcord loop for ID badge, 4 front pockets, sleeve pocket and a tool loop on the side. SIZES: XXS-3X

LENGTH SIZE S: 271/2"

L1600