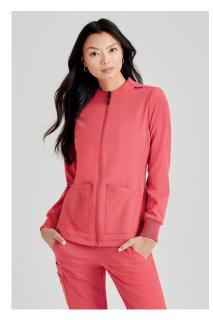

#### **BUW884 Team Warm-Up**

3-pocket Low funnel neckline, princess seams, dyed-to-match zip placket, shoulder contrast badge loop, front pockets, welt sleeve PDA, back waist detail, rib cuff sleeves jacket

XS-5XL, CB: 26"

71% Polyester | 24% Rayon | 5% Spandex Rib knit sleeve cuffs: 94% Polyester | 6% Spandex

01 BLACK

08 NEW ROYAL

23 INDIGO

**905** STEEL

1803 DUSTY RED

65 WINE\* \*NEW SP23 **328** BAHAMA\* \*NEW SP23