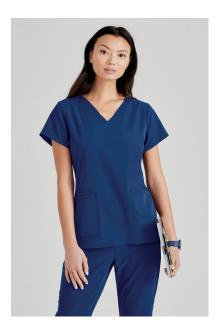

### TOP IT OFF

Clean and effortless, Barco Unify women's tops are crafted from premium Luxe360 fabric. Our stretch twill has enough body for all the beautifully tailored details, but with a soft, supple drape and 4-way stretch that moves with you.

Choose from three scrub tops to suit your mood and style: the sporty Henley, classic V-neck, and feminine Sweetheart neckline.

**BUT163 Mission Top** 

**BUT156 Gratitude Top** 