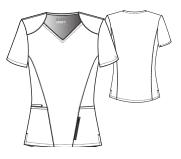

#### **BUT167 Purpose Top**

4-pocket, V-neckline, shoulder contrast badge loop, zip pocket PDA, tool strip detail at front pockets XS-5XL, CB: 25.5"

71% Polyester | 24% Rayon | 5% Spandex