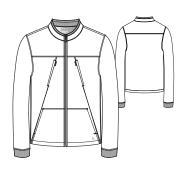

#### **BUW881** Rally Warm-Up

4-pocket, rib trimmed mock neck, dyed-to-match zip placket, hidden zip chest pockets, kanga-style front pockets, cuff sleeve jacket XS-5XL, CB: 29"

> 71% Polyester | 24% Rayon | 5% Spandex Rib knit neck band facing and sleeve cuffs: 94% Polyester | 6% Spandex