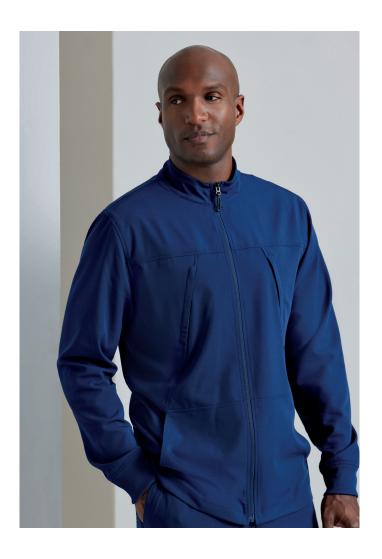

With its modern fit, clean angles, and fashion-forward slant pockets, the warm-up jacket is the perfect piece to round out the look.

**BUP602** Rally Jogger

**BUW881** Rally Warm-Up

#### **BUW881** Rally Warm-Up

4-pocket, rib trimmed mock neck, dyed-to-match zip placket, hidden zip chest pockets, kanga-style front pockets, cuff sleeve jacket XS-5XL, CB: 29"

> 71% Polyester | 24% Rayon | 5% Spandex Rib knit neck band facing and sleeve cuffs: 94% Polyester | 6% Spandex