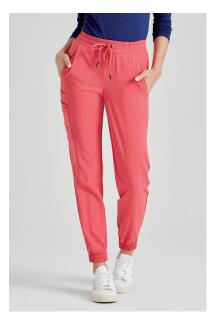

#### **BUP601 Purpose Pant**

5-pocket, high-rise slim pant, flat front waistband with interior drawcord, dyed-to-match zip front pockets, double cargo PDA pocket, back pocket pant XXS-5XL, I: 30.5"

> XXSP-XLP. I: 28.5" ST-XLT, I: 32.5"

71% Polyester | 24% Rayon | 5% Spandex