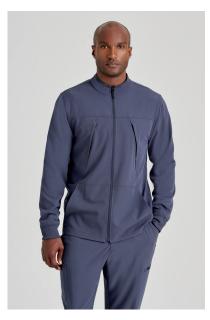

#### **BUW881** Rally Warm-Up

4-pocket, rib trimmed mock neck, dyed-to-match zip placket, hidden zip chest pockets, kanga-style front pockets, cuff sleeve jacket XS-5XL, CB: 29"

> 71% Polyester | 24% Rayon | 5% Spandex Rib knit neck band facing and sleeve cuffs: 94% Polyester | 6% Spandex

#### **BUP602** Rally Jogger

6-pocket elastic waistband with drawcord, front zip fly, L shaped welt pocket, double single cargo pocket with dyed-to-match zip pocket, back pocket, rib cuff jogger

XS-5XL, I: 29" SS-XLS, I: 27" ST-XLT, I: 31"