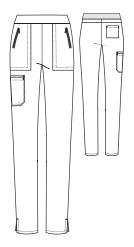

#### **BUP601 Purpose Pant**

5-pocket, high-rise slim pant, flat front waistband with interior drawcord, dyed-to-match zip front pockets, double cargo PDA pocket, back pocket pant XXS-5XL, I: 30.5"

> XXSP-XLP. I: 28.5" ST-XLT, I: 32.5"