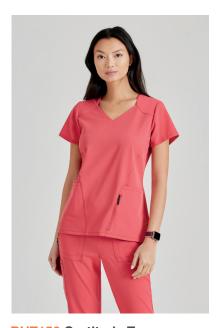

#### **BUT156 Gratitude Top**

4-pocket Sweetheart neckline, princess seams, dyed-to-match front zip pocket, PDA, curved back hem top XXS-5XL, CB: 26"

71% Polyester | 24% Rayon | 5% Spandex