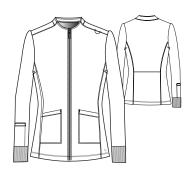

#### **BUW884 Team Warm-Up**

3-pocket Low funnel neckline, princess seams, dyed-to-match zip placket, shoulder contrast badge loop, front pockets, welt sleeve PDA, back waist detail, rib cuff sleeves jacket

#### **BUW881** Rally Warm-Up

4-pocket, rib trimmed mock neck, dyed-to-match zip placket, hidden zip chest pockets, kanga-style front pockets, cuff sleeve jacket XS-5XL, CB: 29"

> 71% Polyester | 24% Rayon | 5% Spandex Rib knit neck band facing and sleeve cuffs: 94% Polyester | 6% Spandex