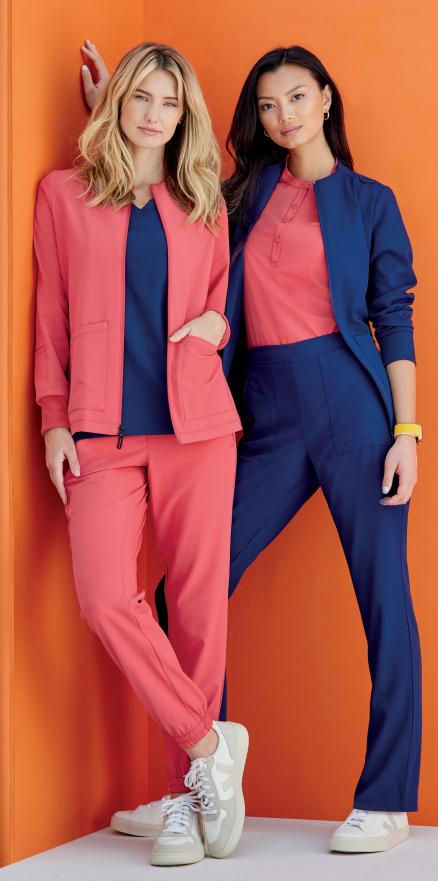

### TOP IT OFF

Clean and effortless, Barco Unify women's tops are crafted from premium Luxe360 fabric. Our stretch twill has enough body for all the beautifully tailored details, but with a soft, supple drape and 4-way stretch that moves with you.

Choose from three scrub tops to suit your mood and style: the sporty Henley, classic V-neck, and feminine Sweetheart neckline.

**BUT163 Mission Top** 

**BUT156 Gratitude Top** 

## THE PERFECT PAIR

Fresh new takes on the slim-leg and jogger looks, these scrub pants are modern classics in the making. Athleisure-inspired details evoke a fashion-forward edge, while the Luxe360 fabric turns up the comfort.

Pair tucked or untucked with Barco Unify tops and complete the set with the sporty-yet-feminine warm-up jacket.

**BUP606** Mission Jogger

**BUP601** Purpose Pant

**BUW884 Team Warm-Up** 

MEN'S COLLECTION