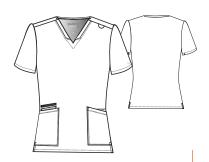

#### **BUT156 Gratitude Top**

4-pocket Sweetheart neckline, princess seams, dyed-to-match front zip pocket, PDA, curved back hem top XXS-5XL, CB: 26"

71% Polyester | 24% Rayon | 5% Spandex