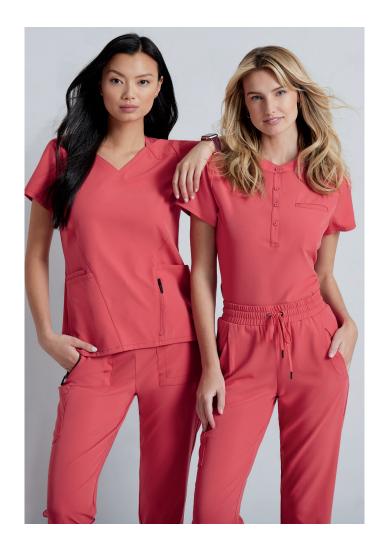

Choose from three scrub tops to suit your mood and style: the sporty Henley, classic V-neck, and feminine Sweetheart neckline.

**BUT163 Mission Top** 

**BUT156 Gratitude Top** 

#### **BUT163 Mission Top**

1-pocket, Henley style neckline, dyed-to-match button placket, welt chest pocket, straight hem, tuck in style top XS-5XL, CB: 26.5"

71% Polyester | 24% Rayon | 5% Spandex

#### **BUT156 Gratitude Top**

4-pocket Sweetheart neckline, princess seams, dyed-to-match front zip pocket, PDA, curved back hem top XXS-5XL, CB: 26"

71% Polyester | 24% Rayon | 5% Spandex