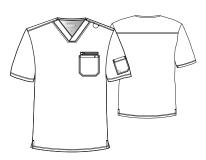

#### **BUT163 Mission Top**

1-pocket, Henley style neckline, dyed-to-match button placket, welt chest pocket, straight hem, tuck in style top XS-5XL, CB: 26.5"

71% Polyester | 24% Rayon | 5% Spandex

#### **BUT153** Rally Top

3-pocket, banded V-neck, shoulder contrast badge loop, dyed-to-match zip chest pocket and patch pocket with pen slots, sleeve pocket, straight hem top XS-5XL, CB: 29"

71% Polyester | 24% Rayon | 5% Spandex