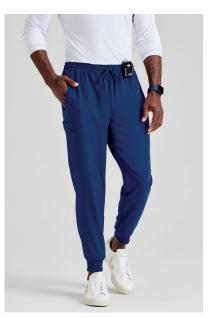

## THE TRIFECTA

We reimagined the men's scrub set with elevated details and after-work-worthy styling. The classic V-neck and jogger combination marries form and function with Luxe360 fabric, an encased elastic waistband, zip fly, and plenty of pockets.

#### **BUP602** Rally Jogger

6-pocket elastic waistband with drawcord, front zip fly, L shaped welt pocket, double single cargo pocket with dyed-to-match zip pocket, back pocket, rib cuff jogger

XS-5XL, I: 29" SS-XLS, I: 27" ST-XLT, I: 31"