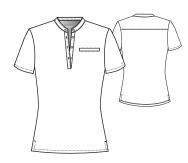

#### **BUT163 Mission Top**

1-pocket, Henley style neckline, dyed-to-match button placket, welt chest pocket, straight hem, tuck in style top XS-5XL, CB: 26.5"

71% Polyester | 24% Rayon | 5% Spandex