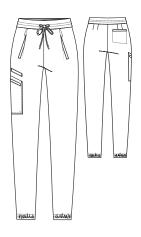

#### **BUP606 Mission Jogger**

6-pocket, high rise jogger, elastic waistband with drawcord, front welt pockets, PDA welt, double single cargo pockets, elastic hem jogger

XS-5XL, I: 29" XSP-XLP, I: 27" ST-XLT, I: 31"

#### **BUP602** Rally Jogger

6-pocket elastic waistband with drawcord, front zip fly, L shaped welt pocket, double single cargo pocket with dyed-to-match zip pocket, back pocket, rib cuff jogger

XS-5XL, I: 29" SS-XLS, I: 27" ST-XLT, I: 31"