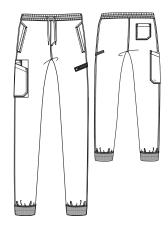

#### **BUP602** Rally Jogger

6-pocket elastic waistband with drawcord, front zip fly, L shaped welt pocket, double single cargo pocket with dyed-to-match zip pocket, back pocket, rib cuff jogger

XS-5XL, I: 29" SS-XLS, I: 27" ST-XLT, I: 31"

71% Polyester | 24% Rayon | 5% Spandex Rib knit hem cuffs: 94% Polyester | 6% Spandex

65 WINE\*
\*NEW SP23

328 BAHAMA\* \*NEW SP23