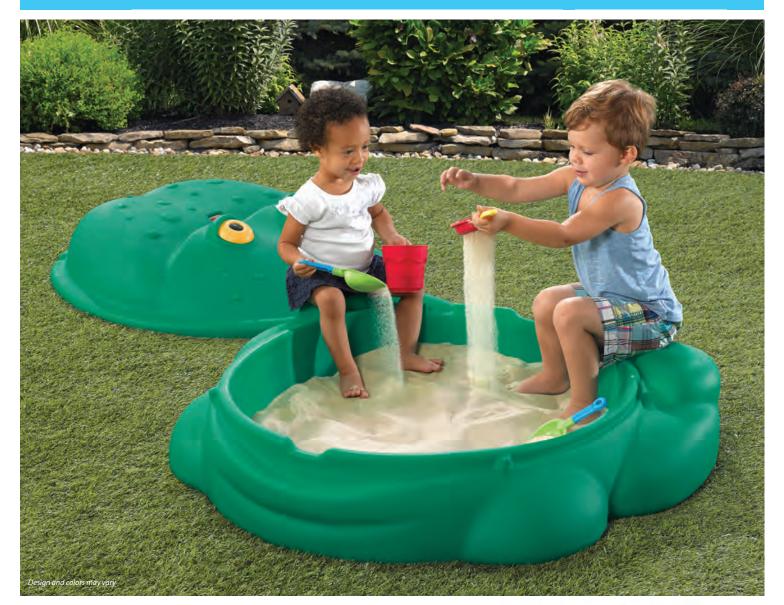

## **Frog Sandbox**™

7708BK

1+ years

## Fun-loving frog character sandbox for sand or water play

- Features 2 molded seats and detailed styling for lots of pretend play
- Large protective lid keeps sand clean and dry
- Holds up to 200 pounds (90.7 kg) of sand
- Fully assembled