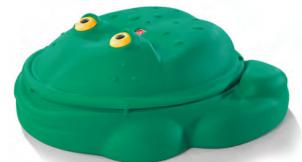

## **Frog Sandbox**™

7708BK

1+ years

## Fun-loving frog character sandbox for sand or water play

- Features 2 molded seats and detailed styling for lots of pretend play
- Large protective lid keeps sand clean and dry
- Holds up to 200 pounds (90.7 kg) of sand
- Fully assembled