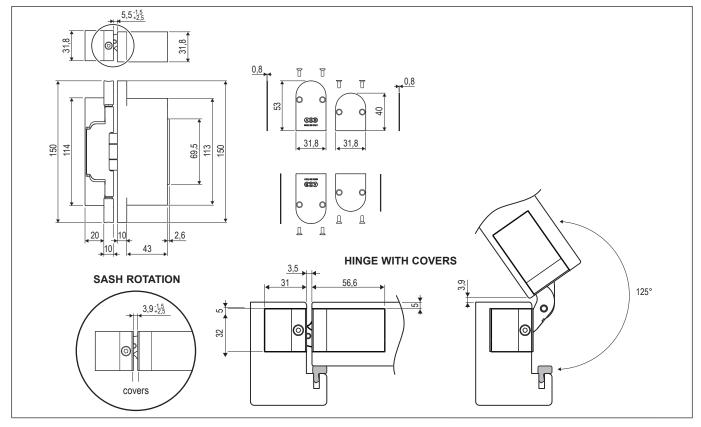

#### **Application**

The hinge has been tested for a capacity of 80 kg (door dimensions: 1200x2100 mm). Follow the procedure on the capacity diagram for the maximum dimensions of the possible sash.

## Adjustments

The hinge can be adjusted in three ways:

- A vertical ±2 mm, with a 3 mm Allen key;
- B pressure ±1 mm, with a 3 mm Allen key;
- C horizontal ±2 mm, with a 2.5 mm or 8 mm Allen key.