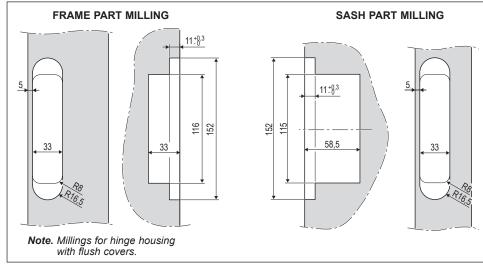

#### Fastening

Mill sash and frame parts as indicated in the picture.

- Screws for frame part: Ø 5x30 mm
- Screws for sash part: Ø 5x50 mm