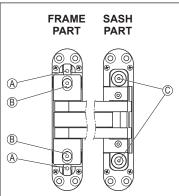

## Adjustments

The hinge can be adjusted in three ways:

- A vertical ±2 mm, with a 3 mm Allen key;
- B pressure ±1 mm, with a 3 mm Allen key;
- C horizontal ±2 mm, with a 2.5 mm or 8 mm Allen key.