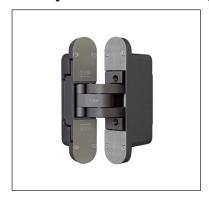

# **Eclipse Self - hinge with covers**

### Description

Kit with one hinge with specific covers. The hinge is concealed and reversible for flush doors and  $135^{\circ}$  opening.