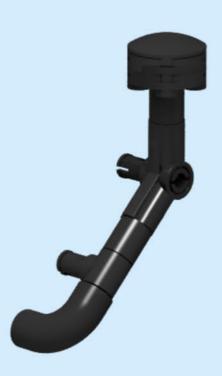

### **SNORKEL TYPE 1**

1x 2780 Black 2x 18654 Black

1x 3705 Black

### **SNORKEL TYPE 2**

1x 18654 Black