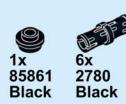

*CUSTOM BED TRAY**







## ROOF RACK WITH LIGHTS



















4x 32034 Black













4x 2x 2x 89678 98138 85861
Dark Bluish Gray Light Bluish Gray Light Bluish Gray



2x 2x 3x
4519 32073 60485
Light Bluish Gray Light Bluish Gray





5x 3023 Trans-Clear

# ROOF RACK WITH DEFLECTOR





2x 62462 Black 2x 6536 Black











1x 32523 Black













4x 2x 2x 89678 11214 98138 Dark Bluish Gray Dark Bluish Gray Light Bluish Gray







2x 3x 2x 2x 85861 4519 32073 60485
Light Bluish Gray Light Bluish Gray Light Bluish Gray



1x 6558 Blue

### **SNORKEL TYPE 1**





1x 2780 Black 2x 18654 Black



















1x 3705 Black



### **SNORKEL TYPE 2**





1x 18654 Black





















#### **FUEL CAN TYPE 1**





























#### **FUEL CAN TYPE 2**



















1x 6558 Blue

5x 32140 Red

2x 18654 Red 2x 22961 Red 1x 18651 Black 2x 1x 89678 54200 Red Red