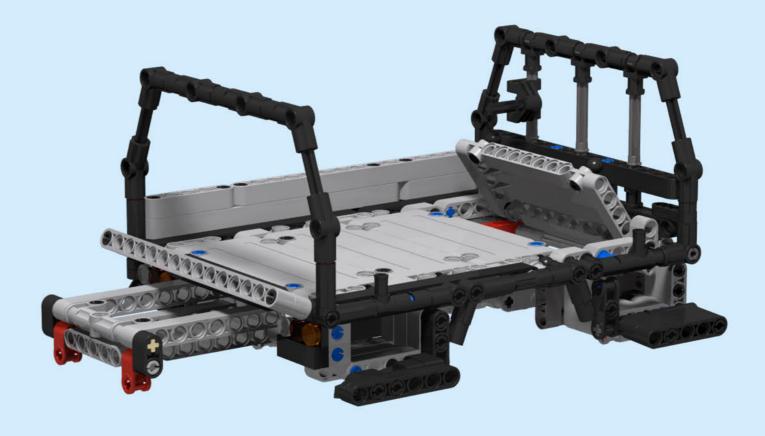

# FRONT LIGHTS WITH REFLECTORS











2x 2x 2x 89678 4073 4740 Dark Bluish Gray Trans-Clear Chrome Silver



### **POWER BUMPER**





2x 6536 Black





















2x 11214 Dark Bluish Gray

6x 15100 Black

2x 60483 Black

4x 32013 Black

2x 43857 Black

1x 32291 Black

2x 10197 Black

3x 41678 Black

2x 18651 Black

2x 32523 Black

1x 11946 Black

2x 2x 1x 4265c 3713 44294 Light Bluish Gray Light Bluish Gray







1x 4519 Yellow



### **CUSTOM BED TRAY**







## ROOF RACK WITH LIGHTS



















4x 32034 Black













4x 2x 2x 89678 98138 85861
Dark Bluish Gray Light Bluish Gray Light Bluish Gray



2x 2x 3x
4519 32073 60485
Light Bluish Gray Light Bluish Gray





5x 3023 Trans-Clear

# ROOF RACK WITH DEFLECTOR





2x 62462 Black 2x 6536 Black











1x 32523 Black













4x 2x 2x 89678 11214 98138 Dark Bluish Gray Dark Bluish Gray Light Bluish Gray







2x 3x 2x 2x 85861 4519 32073 60485
Light Bluish Gray Light Bluish Gray Light Bluish Gray



1x 6558 Blue

### **SNORKEL TYPE 1**





1x 2780 Black 2x 18654 Black



















1x 3705 Black



### **SNORKEL TYPE 2**





1x 18654 Black





















#### **FUEL CAN TYPE 1**





























#### **FUEL CAN TYPE 2**



















1x 655