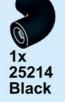

#### **FUEL CAN TYPE 2**

1x 6558 Blue

5x 32140 Red

2x 18654 Red 2x 22961 Red 1x 18651 Black 2x 1x 89678 54200 Red Red