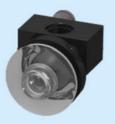

# FRONT LIGHTS WITH REFLECTORS

2x 2x 2x 89678 4073 4740 Dark Bluish Gray Trans-Clear Chrome Silver