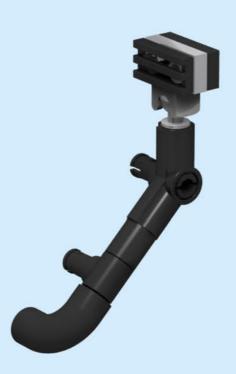

32523 Black

1x 11946 Black

2x 2x 1x 4265c 3713 44294 Light Bluish Gray Light Bluish Gray







1x 4519 Yellow



### **CUSTOM BED TRAY**







## ROOF RACK WITH LIGHTS



















4x 32034 Black













4x 2x 2x 89678 98138 85861
Dark Bluish Gray Light Bluish Gray Light Bluish Gray



2x 2x 3x
4519 32073 60485
Light Bluish Gray Light Bluish Gray





5x 3023 Trans-Clear

# ROOF RACK WITH DEFLECTOR





2x 62462 Black 2x 6536 Black











1x 32523 Black













4x 2x 2x 89678 11214 98138 Dark Bluish Gray Dark Bluish Gray Light Bluish Gray







2x 3x 2x 2x 85861 4519 32073 60485
Light Bluish Gray Light Bluish Gray Light Bluish Gray



1x 6558 Blue

### **SNORKEL TYPE 1**





1x 2780 Black 2x 18654 Black



















1x 3705 Black



### **SNORKEL TYPE 2**





1x 18654 Black





















#### **FUEL CAN TYPE 1**





























#### **FUEL CAN TYPE 2**



















1x 6558 Blue

5x 32140 Red

2x 18654 Red 2x 22961 Red 1x 18651 Black 2x 1x 89678 54200 Red Red