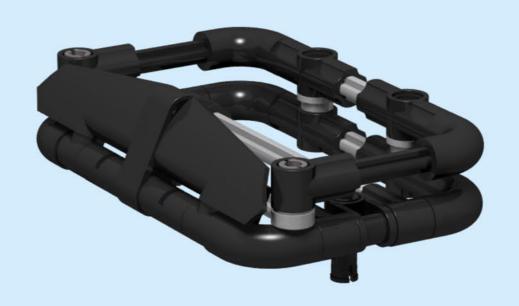

### **POWER BUMPER**

2x 6536 Black

2x 11214 Dark Bluish Gray

6x 15100 Black

2x 60483 Black

4x 32013 Black

2x 43857 Black

1x 32291 Black