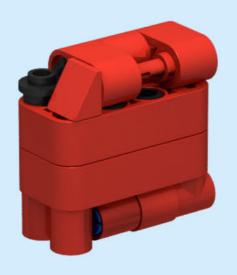

**CUSTOM BED TRAY**







## ROOF RACK WITH LIGHTS



















4x 32034 Black













4x 2x 2x 89678 98138 85861
Dark Bluish Gray Light Bluish Gray Light Bluish Gray



2x 2x 3x
4519 32073 60485
Light Bluish Gray Light Bluish Gray





5x 3023 Trans-Clear

# ROOF RACK WITH DEFLECTOR





2x 62462 Black 2x 6536 Black











1x 32523 Black













4x 2x 2x 89678 11214 98138 Dark Bluish Gray Dark Bluish Gray Light Bluish Gray







2x 3x 2x 2x 85861 4519 32073 60485
Light Bluish Gray Light Bluish Gray Light Bluish Gray



1x 6558 Blue

### **SNORKEL TYPE 1**





1x 2780 Black 2x 18654 Black



















1x 3705 Black



### **SNORKEL TYPE 2**





1x 18654 Black





















#### **FUEL CAN TYPE 1**





























#### **FUEL CAN TYPE 2**



















1x 6558 Blue

5x 32140 Red

2x 18654 Red 2x 22961 Red 1x 18651 Black 2x 1x 89678 54200 Red Red