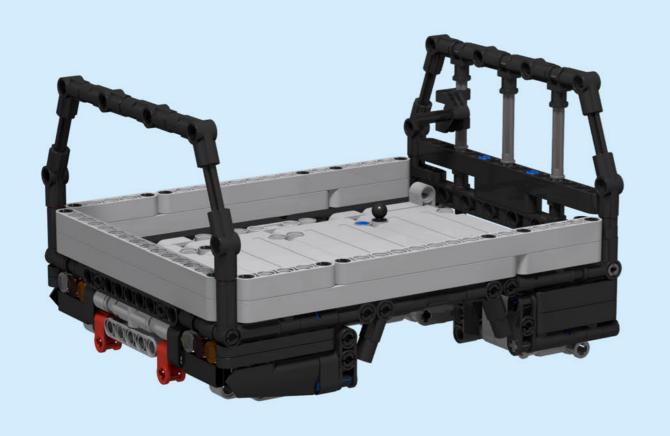

# FRONT LIGHTS WITH REFLECTORS











2x 2x 2x 89678 4073 4740 Dark Bluish Gray Trans-Clear Chrome Silver



### **POWER BUMPER**





2x 6536 Black





















2x 11214 Dark Bluish Gray

6x 15100 Black

2x 60483 Black

4x 32013 Black

2x 43857 Black

1x 32291 Black

2x 10197 Black

3x 41678 Black

2x 18651 Black

2x 32523 Black

1x 11946 Black

2x 2x 1x 4265c 3713 44294 Light Bluish Gray Light Bluish Gray







1x 4519 Yellow



### **CUSTOM BED TRAY**







## ROOF RACK WITH LIGHTS



















4x 32034 Black













4x 2x 2x 89678 98138 85861
Dark Bluish Gray Light Bluish Gray Light Bluish Gray



2x 2x 3x
4519 32073 60485
Light Bluish Gray Light Bluish Gray





5x 3023 Trans-Clear

# ROOF RACK WITH DEFLECTOR





2x 62462 Black 2x 6536 Black











1x 32523 Black













4x 2x 2x 89678 11214 98138 Dark Bluish Gray Dark Bluish Gray Light Bluish Gray







2x 3x 2x 2x 85861 4519 32073 60485
Light Bluish Gray Light Bluish Gray Light Bluish Gray



1x 6558 Blue

### **SNORKEL TYPE 1**





1x 2780 Black 2x 18654 Black



















1x 3705 Black



### **SNORKEL TYPE 2**





1x 18654 Black





















#### **FUEL CAN TYPE 1**





























#### **FUEL CAN TYPE 2**



















1x 6