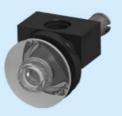

# FRONT LIGHTS WITH REFLECTORS

2x 2x 2x 89678 4073 4740 Dark Bluish Gray Trans-Clear Chrome Silver