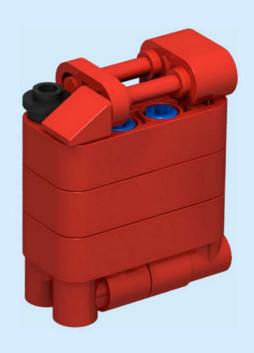

#### **FUEL CAN TYPE 2**

1x 6558 Blue

5x 32140 Red

2x 18654 Red 2x 22961 Red 1x 18651 Black 2x 1x 89678 54200 Red Red