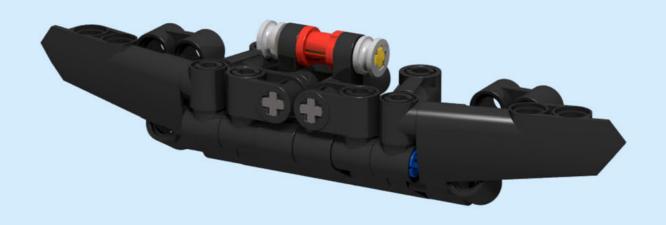

### **POWER BUMPER**

2x 6536 Black

2x 11214 Dark Bluish Gray

6x 15100 Black

2x 60483 Black

4x 32013 Black

2x 43857 Black

1x 32291 Black