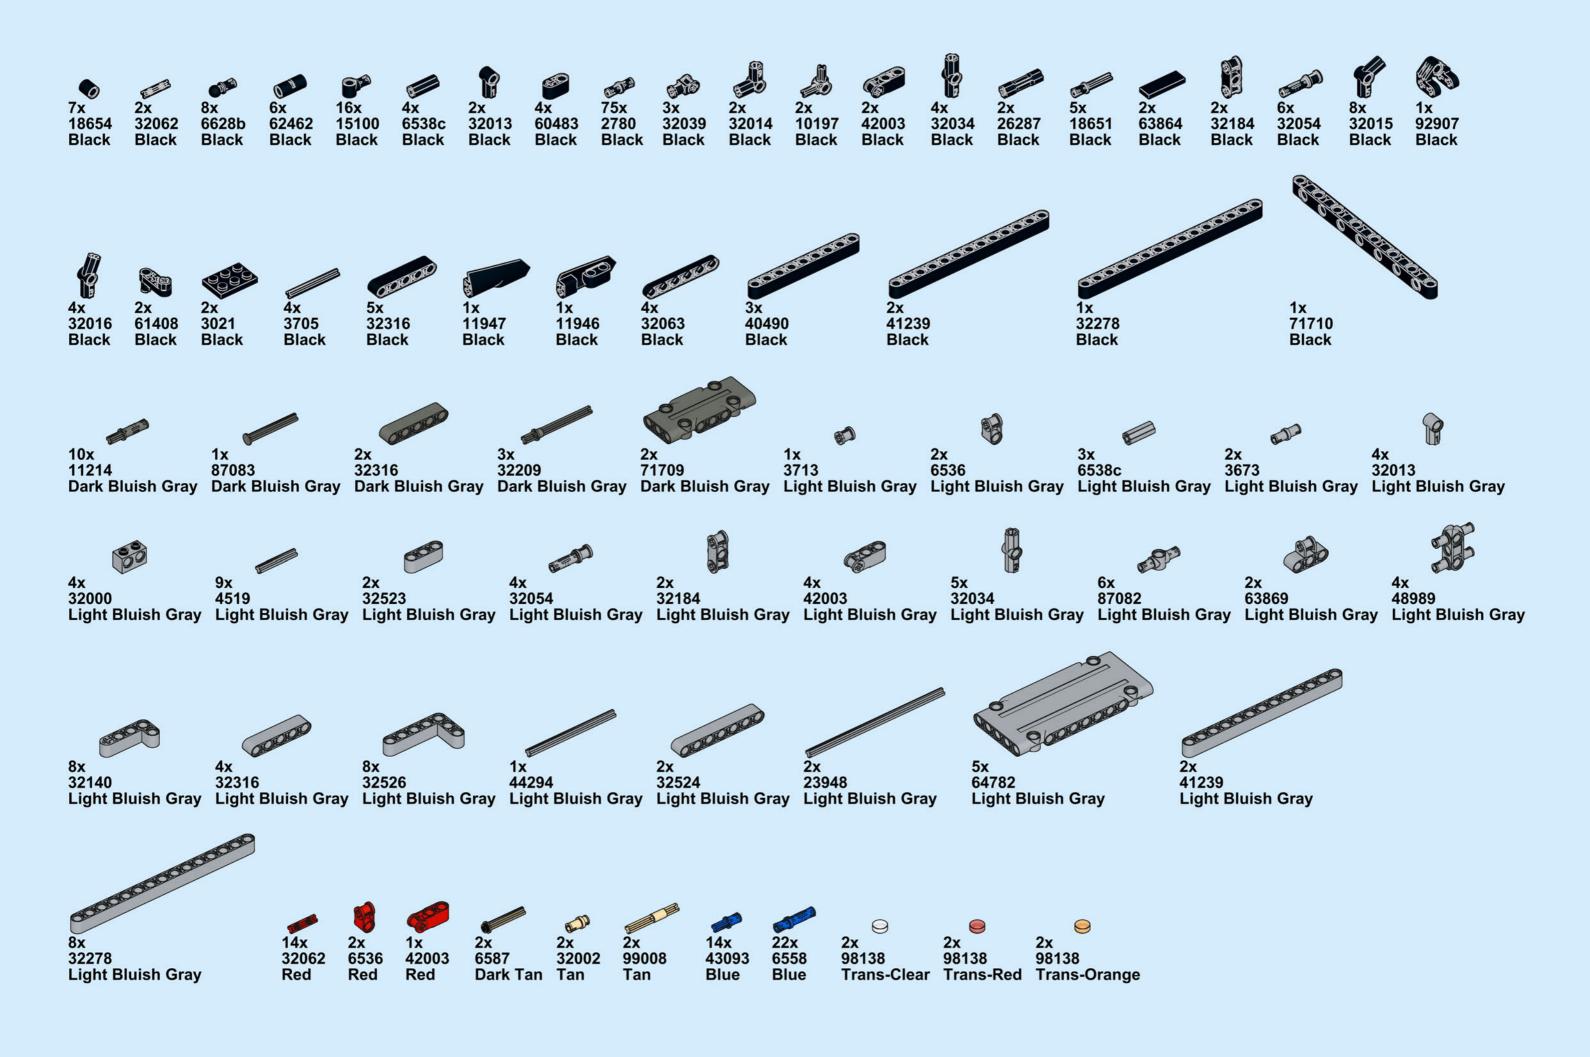

# FRONT LIGHTS WITH REFLECTORS











2x 2x 2x 89678 4073 4740 Dark Bluish Gray Trans-Clear Chrome Silver



### **POWER BUMPER**





2x 6536 Black





















2x 11214 Dark Bluish Gray

6x 15100 Black

2x 60483 Black

4x 32013 Black

2x 43857 Black

1x 32291 Black

2x 10197 Black

3x 41678 Black

2x 18651 Black

2x 32523 Black

1x 11946 Black

2x 2x 1x 4265c 3713 44294 Light Bluish Gray Light Bluish Gray







1x 4519 Yellow



### **CUSTOM BED TRAY**







## ROOF RACK WITH LIGHTS



















4x 32034 Black













4x 2x 2x 89678 98138 85861
Dark Bluish Gray Light Bluish Gray Light Bluish Gray



2x 2x 3x
4519 32073 60485
Light Bluish Gray Light Bluish Gray





5x 3023 Trans-Clear

# ROOF RACK WITH DEFLECTOR





2x 62462 Black 2x 6536 Black











1x 32523 Black













4x 2x 2x 89678 11214 98138 Dark Bluish Gray Dark Bluish Gray Light Bluish Gray







2x 3x 2x 2x 85861 4519 32073 60485
Light Bluish Gray Light Bluish Gray Light Bluish Gray



1x 6558 Blue

### **SNORKEL TYPE 1**





1x 2780 Black 2x 18654 Black



















1x 3705 Black



### **SNORKEL TYPE 2**





1x 18654 Black





















#### **FUEL CAN TYPE 1**





























#### **FUEL CAN TYPE 2**



















1x 6558