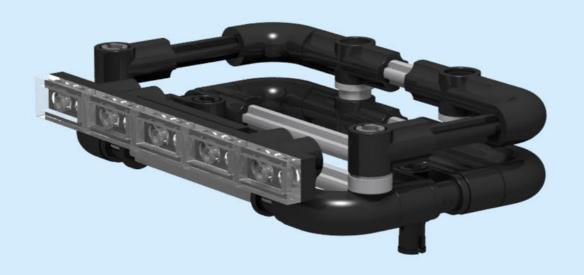

## ROOF RACK WITH LIGHTS

4x 32034 Black

4x 2x 2x 89678 98138 85861
Dark Bluish Gray Light Bluish Gray Light Bluish Gray

2x 2x 3x
4519 32073 60485
Light Bluish Gray Light Bluish Gray

5x 3023 Trans-Clear