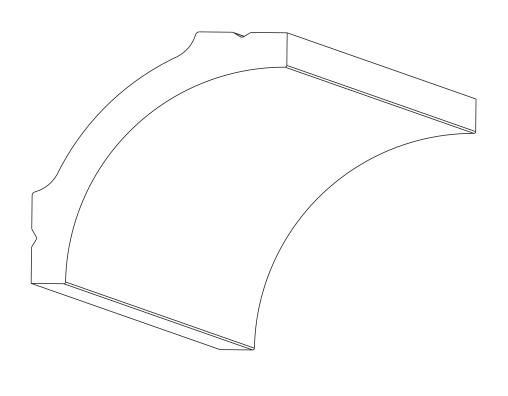

| ORAC <sup>®</sup><br>DECOR                                        | Part name: CB522<br>Designed by: ORAC                                                                                                                                                                                                                                                                              |  |
|-------------------------------------------------------------------|--------------------------------------------------------------------------------------------------------------------------------------------------------------------------------------------------------------------------------------------------------------------------------------------------------------------|--|
| Biekorfstraat 32<br>8400 Oostende - Belgium                       | Designed on: 12-Jul-2011<br>All dimensions are in mm unless otherwise specified                                                                                                                                                                                                                                    |  |
| Tel +32 (0)59 80 32 52<br>www.oracdecor.com<br>info@oracdecor.com | All information in this document is Orac's exclusive property. It may in no case<br>be reproduced, even partly, be communicated to a third party or used for any<br>possible purpose without ORAC's express written permission.<br>Further legal information can be found at http://www.oracdecor.be/nl/disclaimer |  |