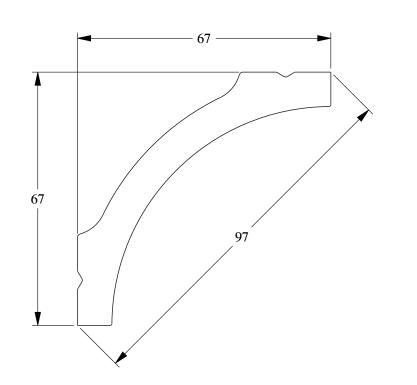

| ORAC <sup>®</sup><br>DECOR                                        | Part name: CB522<br>Designed by: ORAC                                                                                                                                                                                                                                                                              |  |
|-------------------------------------------------------------------|--------------------------------------------------------------------------------------------------------------------------------------------------------------------------------------------------------------------------------------------------------------------------------------------------------------------|--|
| Biekorfstraat 32<br>8400 Oostende - Belgium                       | Designed on: 12-Jul-2011<br>All dimensions are in mm unless otherwise specified                                                                                                                                                                                                                                    |  |
| Tel +32 (0)59 80 32 52<br>www.oracdecor.com<br>info@oracdecor.com | All information in this document is Orac's exclusive property. It may in no case<br>be reproduced, even partly, be communicated to a third party or used for any<br>possible purpose without ORAC's express written permission.<br>Further legal information can be found at http://www.oracdecor.be/nl/disclaimer |  |