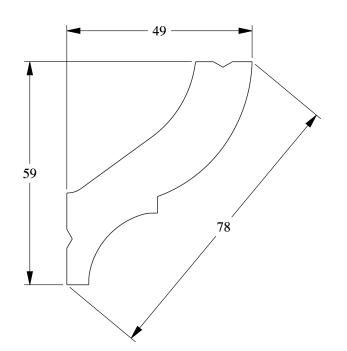

|                                                                                                                           | $\mathbf{O}\mathbf{RAC}^{\circ}$                                                                                                                                                                                                                                                                                   | Part name: CB502                                    |  |
|---------------------------------------------------------------------------------------------------------------------------|--------------------------------------------------------------------------------------------------------------------------------------------------------------------------------------------------------------------------------------------------------------------------------------------------------------------|-----------------------------------------------------|--|
| DECOR<br>Biekorfstraat 32<br>8400 Oostende - Belgium<br>Tel +32 (0)59 80 32 52<br>www.oracdecor.com<br>info@oracdecor.com | DECOR                                                                                                                                                                                                                                                                                                              | Designed by: ORAC                                   |  |
|                                                                                                                           |                                                                                                                                                                                                                                                                                                                    | Designed on: 07-Nov-2008                            |  |
|                                                                                                                           |                                                                                                                                                                                                                                                                                                                    | All dimensions are in mm unless otherwise specified |  |
|                                                                                                                           | All information in this document is Orac's exclusive property. It may in no case<br>be reproduced, even partly, be communicated to a third party or used for any<br>possible purpose without ORAC's express written permission.<br>Further legal information can be found at http://www.oracdecor.be/nl/disclaimer |                                                     |  |