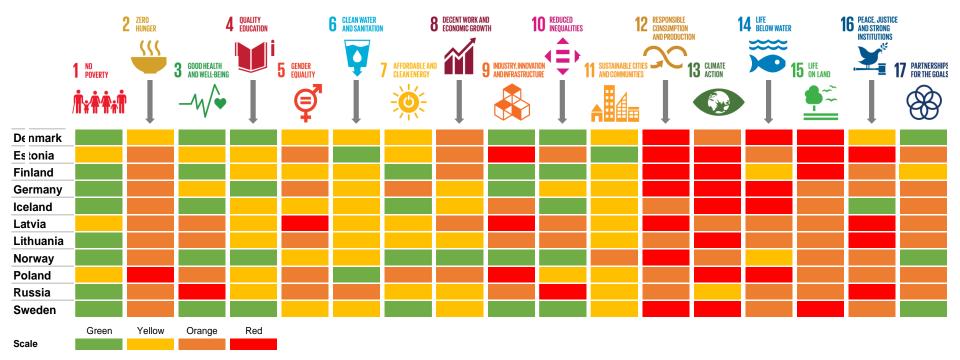

# The most critical SDGs for the BSR countries

 Results show ambitious nature of SDGs

**Takeaways** 

BALTIC 2030

- Others with discrepancy of results across BSR
- Some SDGs challenging across all countries
- Decisive action needed across almost all SDGs

CBSS EGSD Report "Baltic 2030: Bumps on the Road – How the Baltic Sea States are performing on the SDGs", by Nordic Sustainability, April 2018.