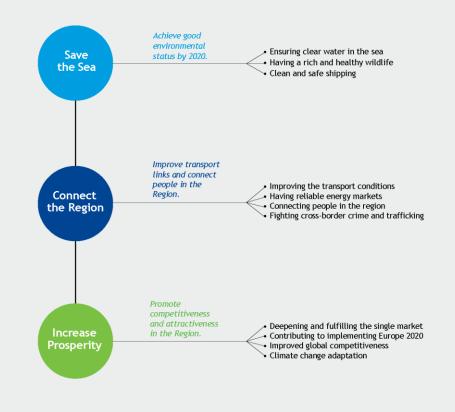

# ReGeneration 2030

Today Tomorrow Together

https://www.regeneration2030.org/

ReGeneration

2030

A sub-objective under the EUSBSR Priority "Increase Prosperity"

#### 1. Climate Change Adaptation:

to increase the BSR resilience to climate change.

#### 2. Low Emission Development:

to support the BSR transition to a low-carbon economy.

C SE/