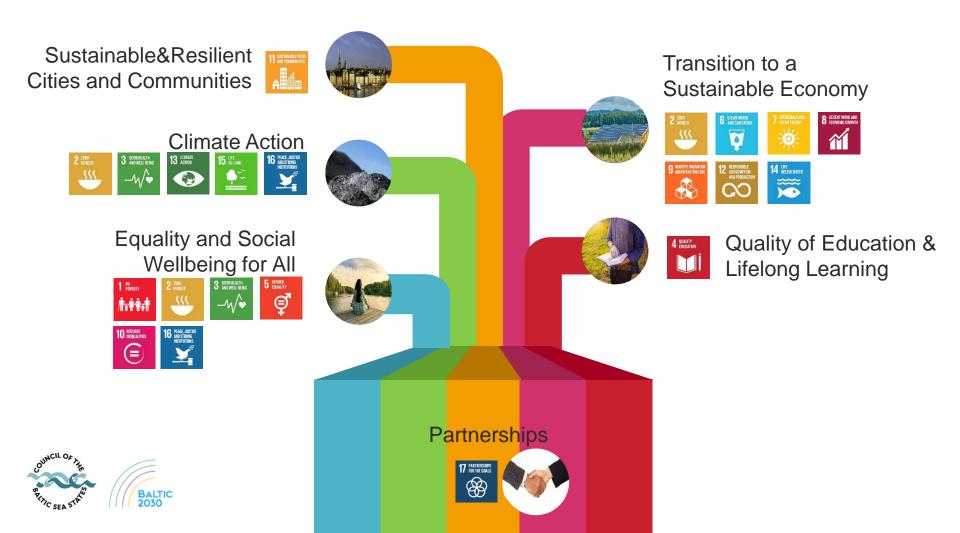

# The most critical SDGs for the BSR countries

 Results show ambitious nature of SDGs

**Takeaways** 

BALTIC 2030

- Others with discrepancy of results across BSR
- Some SDGs challenging across all countries
- Decisive action needed across almost all SDGs

#### **Avenues for Action**

- #1 | Work together & develop a common understanding of sustainable development in the BSR
- #2 | Increase the pace of implementation of environmental goals
- #3 | Address consumption through circularity and shifts to sustainable &low carbon economies
- #4 | Learn from the best on Climate Change
- #5 | Use SDGs as a tool for avoiding spillover effects, also within the BSR

#### **Avenues for Action**

- Develop a common understanding of sustainable development in the BSR
- 2) Increase the pace of environmental goals
- 3) Address consumption & production through circularity
- 4) Learn from the best on climate change
- 5) SDGs as a tool for avoiding spillovers
- 6) Support youth to become leaders for change
- 7) Strengthen & improve joint data