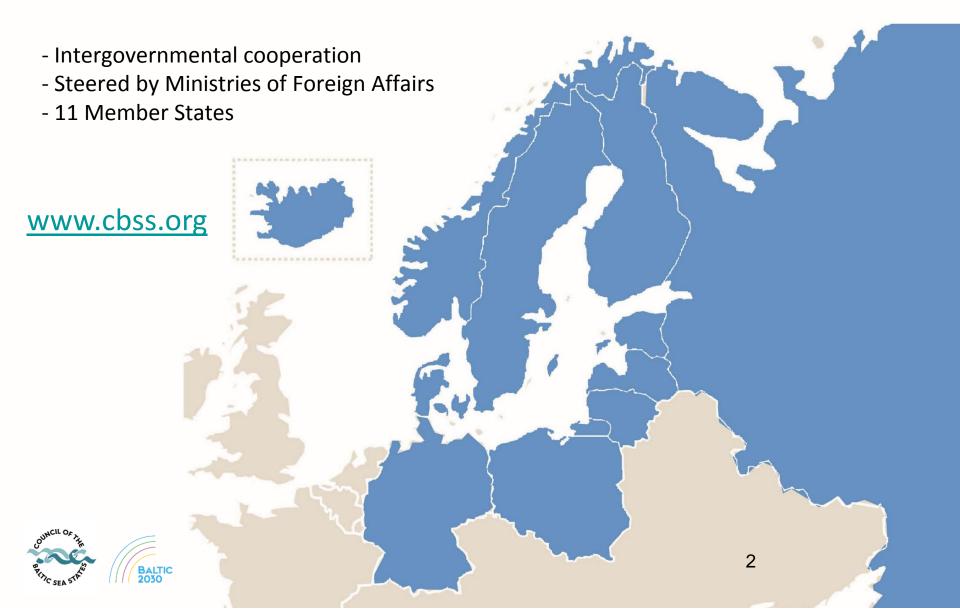

### **CBSS Priorities**

2030

- 1) Integrity & Social Security
- 2) Dialogue
- 3) Responsibility