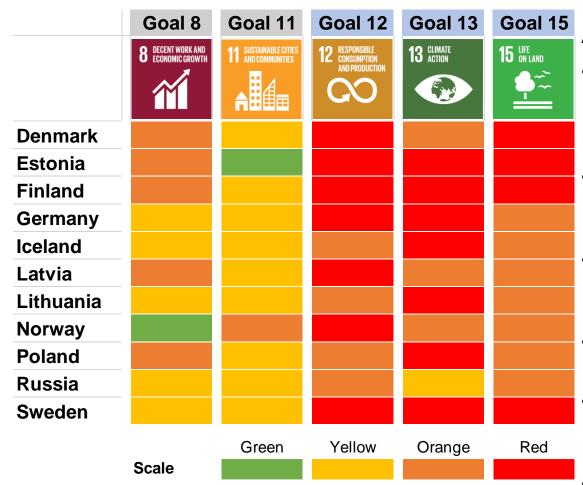

# Mapping the Gaps

BALTIC 2030

#### **Avenues for Action**

- #1 | Work together & develop a common understanding of sustainable development in the BSR
- #2 | Increase the pace of implementation of environmental goals
- #3 | Address consumption through circularity and shifts to sustainable &low carbon economies
- #4 | Learn from the best on Climate Change
- #5 | Use SDGs as a tool for avoiding spillover effects, also within the BSR

#6 | Help the Youth become the

CBSS EGSD Report "Baltic 2030: Bumps on the Road – How the Baltic Sea State sange performing on the SDGs", by Nordic Sustainability, April 2018.