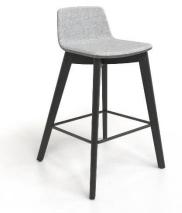

#### High chairs

Metal frame, low White painted

Metal frame, low Black painted

Wooden frame, low Ash

Wooden frame, low Black stained ash

Wooden frame, high Black stained ash

Metal frame, high White painted

Metal frame, high Black painted Wooden frame, high