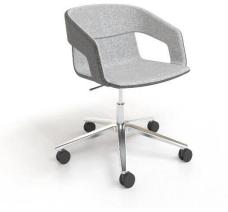

#### Lounge & Soft furniture

Metal frame White painted

Wooden frame

4-point star Chrome

5-point star

Metal frame Black painted

Wooden frame Black stained ash

4-point star Black painted