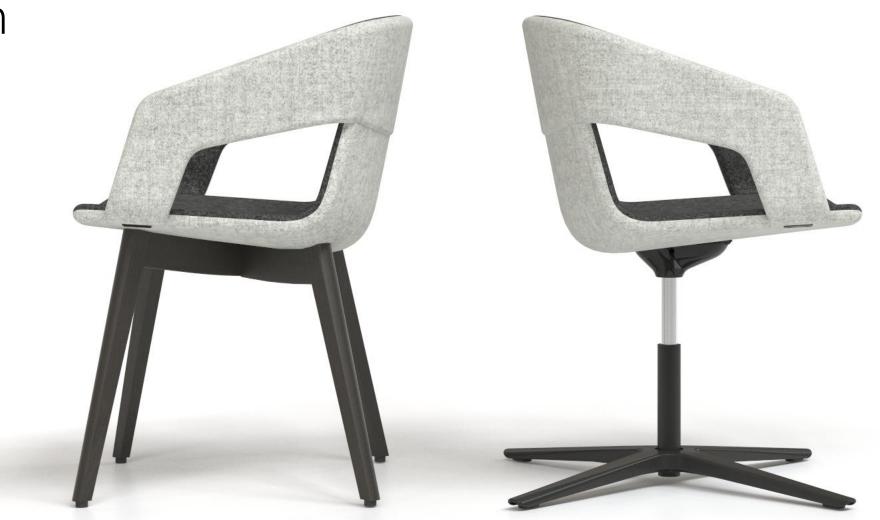

### Unique selection

#### Visitor & Conference chairs

Metal frame White painted Metal frame Black painted Wooden frame

Wooden frame Black stained ash

Visitor & Conference chairs