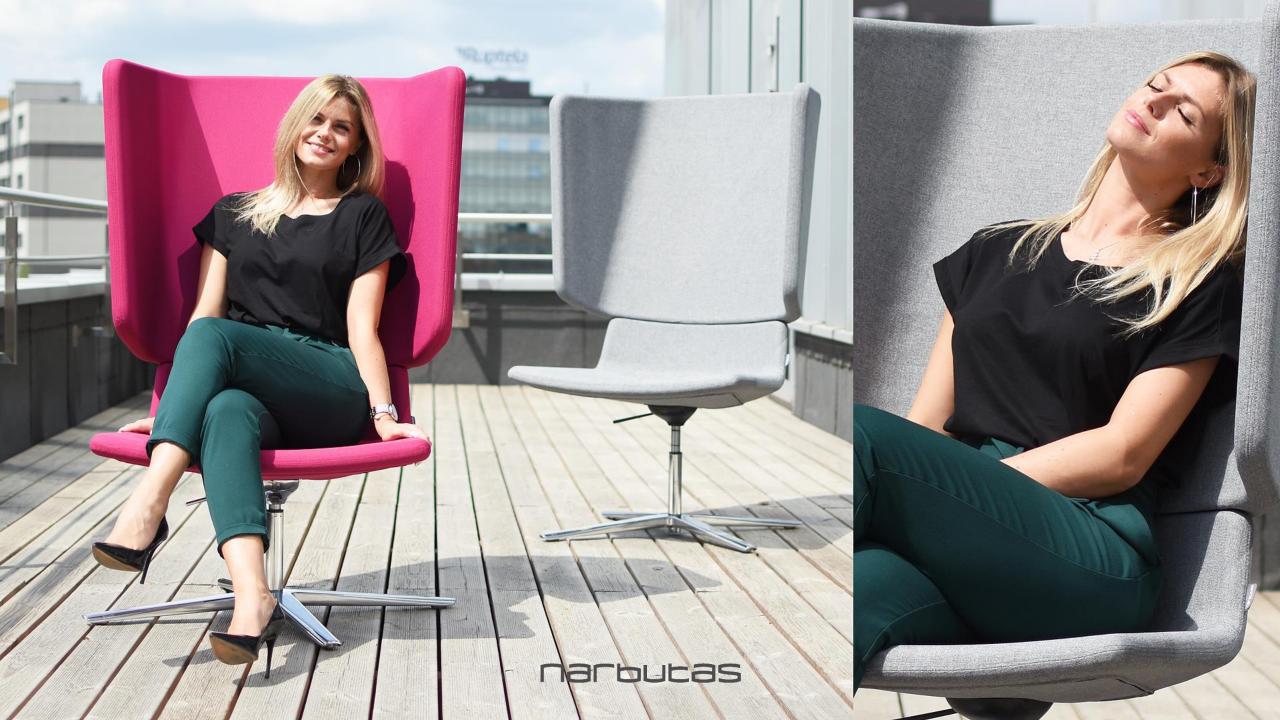

h



Visitor & Conference chairs

#### High chairs



Metal frame, low White painted



Metal frame, low Black painted



Wooden frame, low Ash



Wooden frame, low Black stained ash







Wooden frame, high Black stained ash

Metal frame, high White painted

Metal frame, high Black painted Wooden frame, high



#### Lounge & Soft furniture



Metal frame White painted



Wooden frame



4-point star Chrome



5-point star



Metal frame Black painted



Wooden frame Black stained ash



4-point star Black painted



5-point star Black painted





#### Lounge & Soft furniture



Metal frame

Metal frame Black painted Wooden frame

Wooden frame Black stained ash



Lounge & Soft furniture



reddot award 2019 winner

TANGO Lounge isthe winner of the2019 Red Dot Award:Product Design.