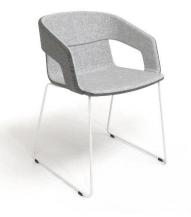

#### Lounge & Soft furniture

Metal frame White painted

Wooden frame

4-point star Chrome

5-point star

Metal frame Black painted

Wooden frame Black stained ash

4-point star Black painted

5-point star Black painted