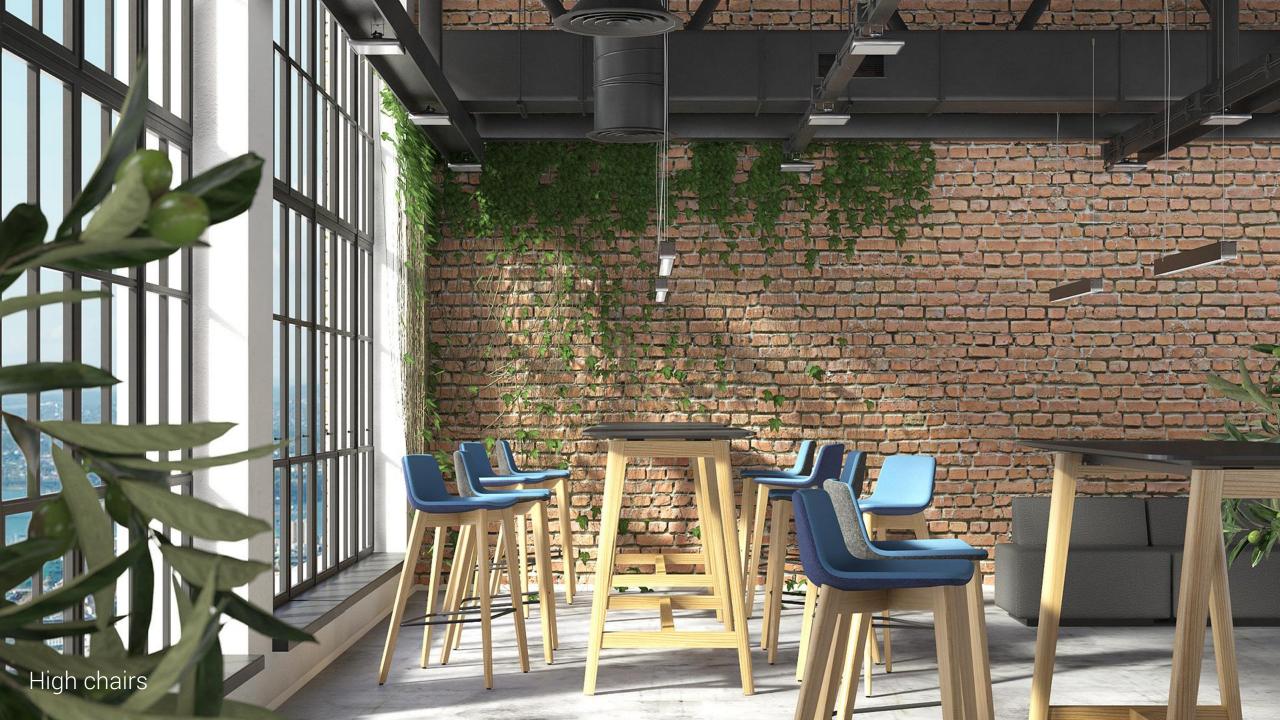

#### High chairs

Metal frame, low White painted

Metal frame, low Black painted

Wooden frame, low Ash

Wooden frame, low Black stained ash

Wooden frame, high Black stained ash

Metal frame, high White painted

Metal frame, high Black painted Wooden frame, high