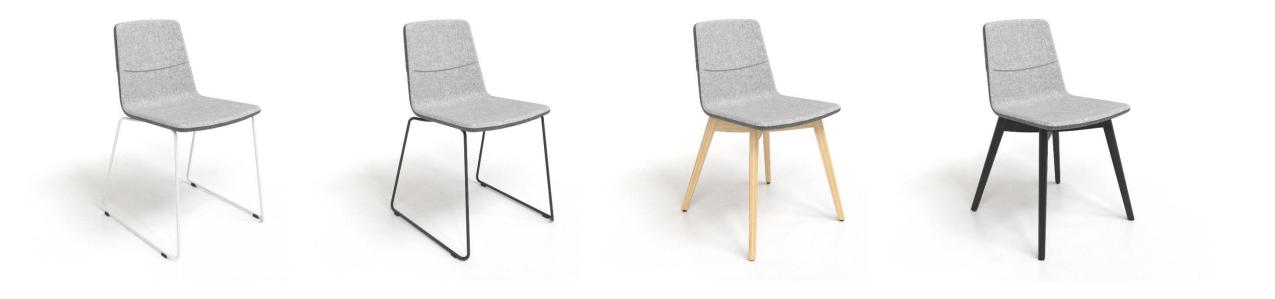

#### Visitor & Conference chairs

Metal frame White painted Metal frame Black painted Wooden frame

Wooden frame Black stained ash

Visitor & Conference chairs