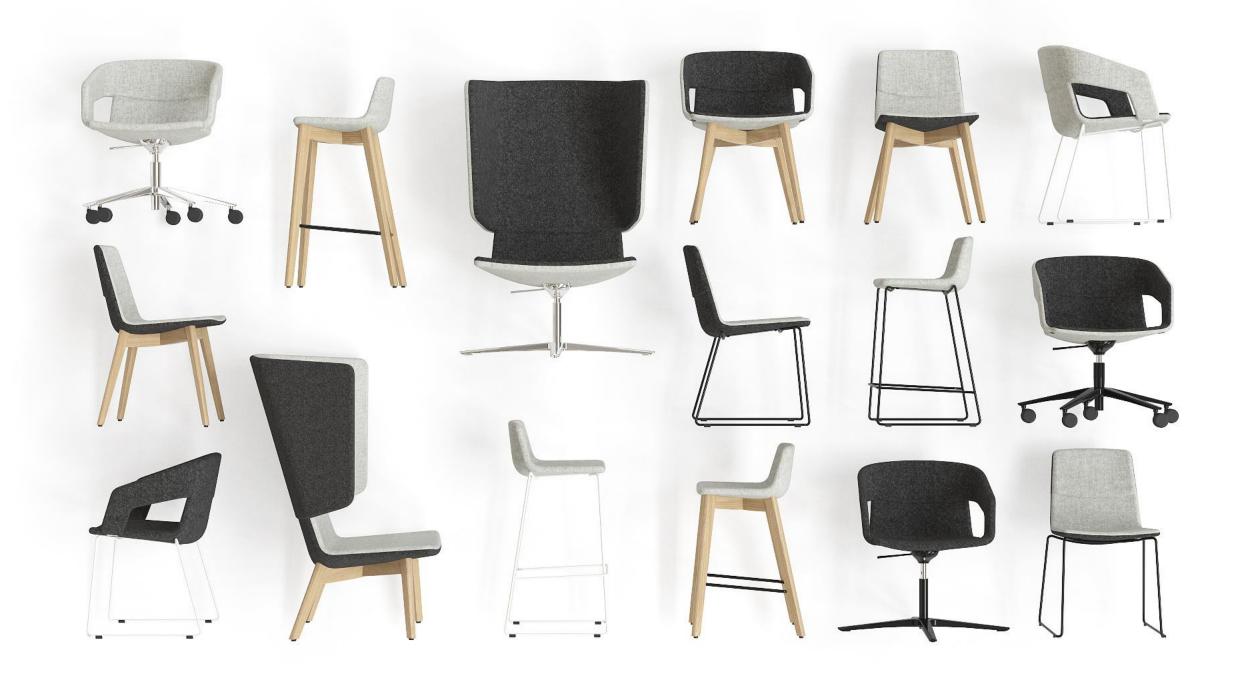

# RANGE

### Dance of style whenever, whatever...

#### Visitor & Conference chairs

Metal frame White painted Metal frame Black painted Wooden frame

Wooden frame Black stained ash

Visitor & Conference chairs

#### High chairs

Metal frame, low White painted

Metal frame, low Black painted

Wooden frame, low Ash

Wooden frame, low Black stained ash

Wooden frame, high Black stained ash

Metal frame, high White painted

Metal frame, high Black painted Wooden frame, high

#### Lounge & Soft furniture

Metal frame White painted

Wooden frame

4-point star Chrome

5-point star

Metal frame Black painted

Wooden frame Black stained ash

4-point star Black painted

5-point star Black painted

#### Lounge & Soft furniture

Metal frame

Metal frame Black painted Wooden frame

Wooden frame Black stained ash

Lounge & Soft furniture

reddot award 2019 winner

TANGO Lounge isthe winner of the2019 Red Dot Award:Product Design.