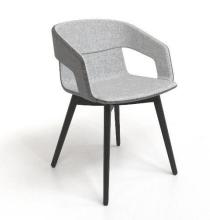

#### Lounge & Soft furniture

Metal frame White painted

Wooden frame

4-point star Chrome

5-point star

Metal frame Black painted

Wooden frame Black stained ash

4-point star Black painted

5-point star Black painted