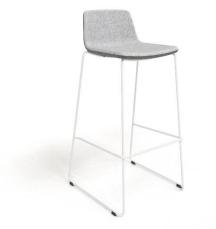

#### High chairs

Metal frame, low White painted

Metal frame, low Black painted

Wooden frame, low Ash

Wooden frame, low Black stained ash

Wooden frame, high Black stained ash

Metal frame, high White painted

Metal frame, high Black painted Wooden frame, high