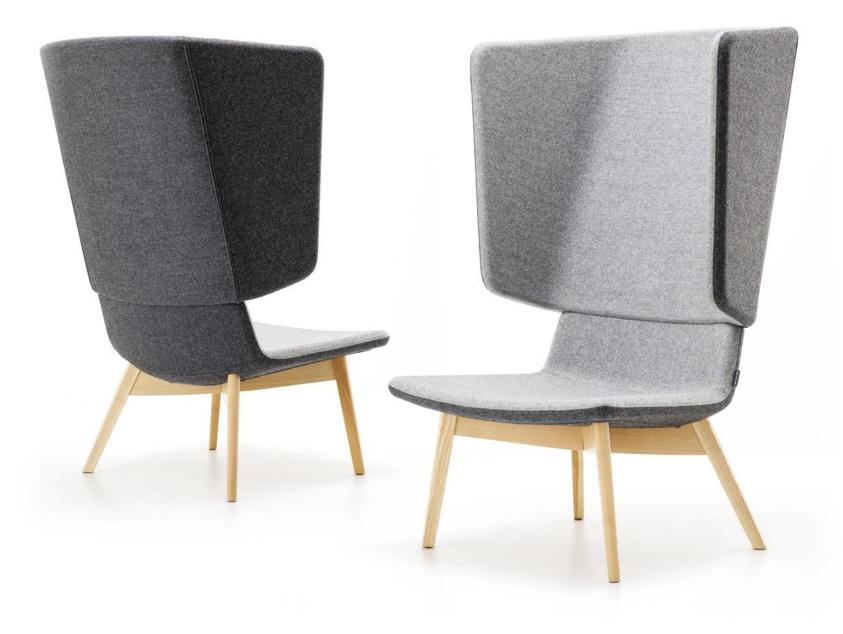

#### Lounge & Soft furniture

Metal frame

Metal frame Black painted Wooden frame

Wooden frame Black stained ash

Lounge & Soft furniture

reddot award 2019 winner

TANGO Lounge isthe winner of the2019 Red Dot Award:Product Design.