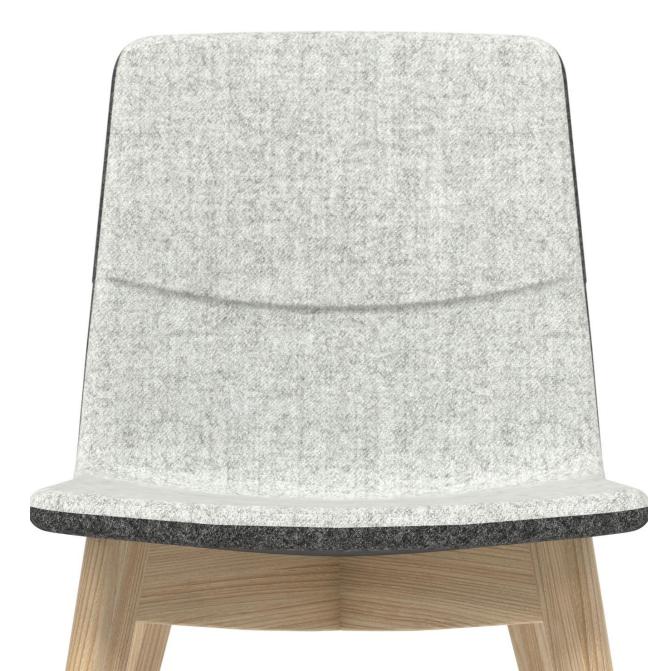

# TANGO

Exceptional character with a smile



## **STRAND** + HVASS

"Elegant and divided back enlarges the comfort of the chairs and at the same time the chair has a strong iconic expression."

> Christina Strand and Niels Hvass

# DESIGN





### It takes two to TANGO!



#### Unforgetable smile





# Extraordinary contrast





### Uncompromising style



### Unique selection





# RANGE



### Dance of style whenever, whatever...

#### Visitor & Conference chairs



Metal frame White painted Metal frame Black painted Wooden frame

Wooden frame Black stained ash



Visitor & Conference chairs

#### High chairs



Metal frame, low White painted



Metal frame, low Black painted



Wooden frame, low Ash



Wooden frame, low Black stained ash







Wooden frame, high Black stained ash

Metal frame, high White painted

Metal frame, high Black painted Wooden frame, high



#### Lounge & Soft furniture



Metal frame White painted



Wooden frame



4-point star Chrome



5-point star



Metal frame Black painted



Wooden frame Black stained ash



4-point star Black painted



5-poin