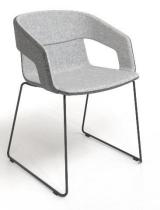

#### Visitor & Conference chairs

Metal frame White painted Metal frame Black painted Wooden frame

Wooden frame Black stained ash

Visitor & Conference chairs