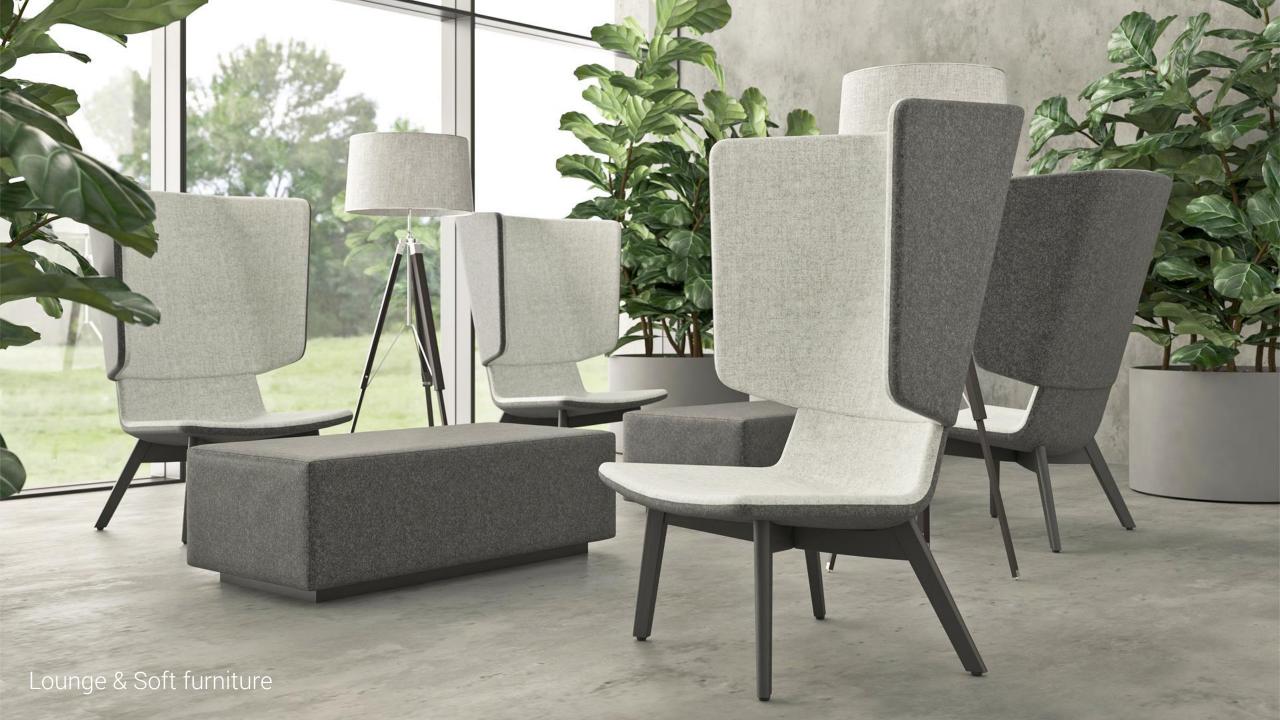

#### Lounge & Soft furniture

Metal frame

Metal frame Black painted Wooden frame

Wooden frame Black stained ash

Lounge & Soft furniture

reddot award 2019 winner

TANGO Lounge isthe winner of the2019 Red Dot Award:Product Design.