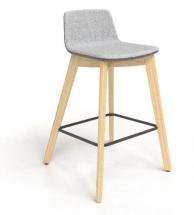

#### High chairs

Metal frame, low White painted

Metal frame, low Black painted

Wooden frame, low Ash

Wooden frame, low Black stained ash

Wooden frame, high Black stained ash

Metal frame, high White painted

Metal frame, high Black painted Wooden frame, high