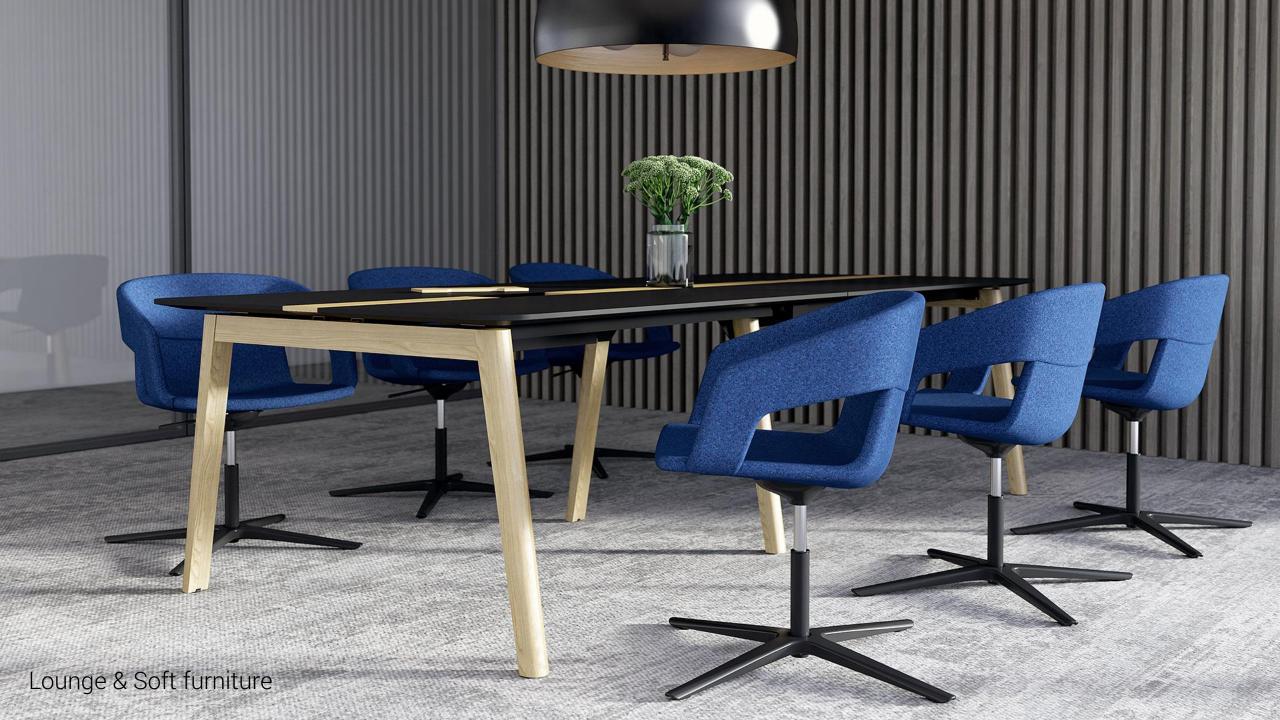

#### Lounge & Soft furniture

Metal frame White painted

Wooden frame

4-point star Chrome

5-point star

Metal frame Black painted

Wooden frame Black stained ash

4-point star Black painted

5-point star Black painted