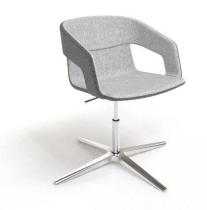

#### Lounge & Soft furniture

Metal frame White painted

Wooden frame

4-point star Chrome

5-point star

Metal frame Black painted

Wooden frame Black stained ash

4-point star Black painted