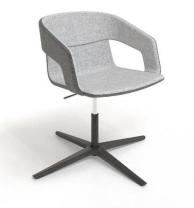

#### Lounge & Soft furniture

Metal frame White painted

Wooden frame

4-point star Chrome

5-point star

Metal frame Black painted

Wooden frame Black stained ash

4-point star Black painted

5-point star Black painted