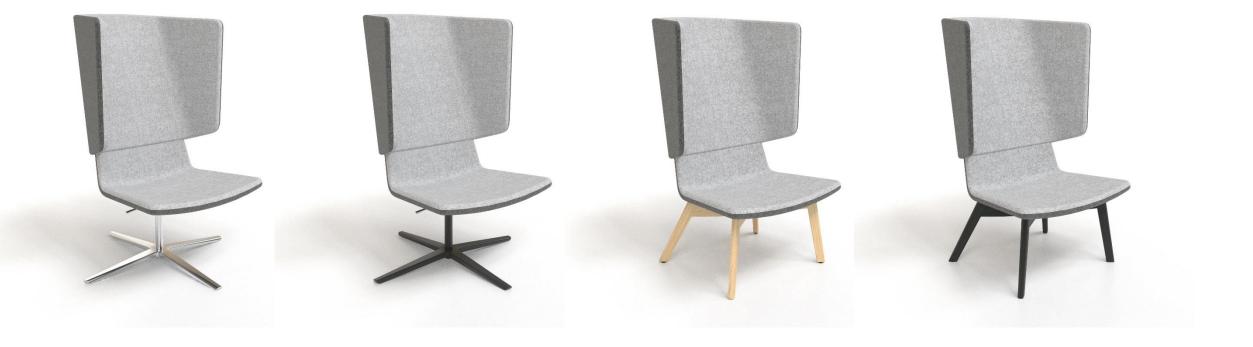

#### Lounge & Soft furniture

Metal frame

Metal frame Black painted Wooden frame

Wooden frame Black stained ash

Lounge & Soft furniture

reddot award 2019 winner

TANGO Lounge isthe winner of the2019 Red Dot Award:Product Design.