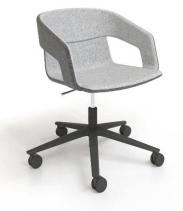

#### Lounge & Soft furniture

Metal frame

Metal frame Black painted Wooden frame

Wooden frame Black stained ash

Lounge & Soft furniture

reddot award 2019 winner

TANGO Lounge isthe winner of the2019 Red Dot Award:Product Design.