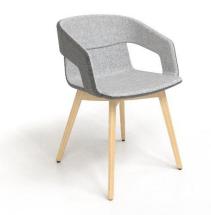

#### Visitor & Conference chairs

Metal frame White painted Metal frame Black painted Wooden frame

Wooden frame Black stained ash

Visitor & Conference chairs