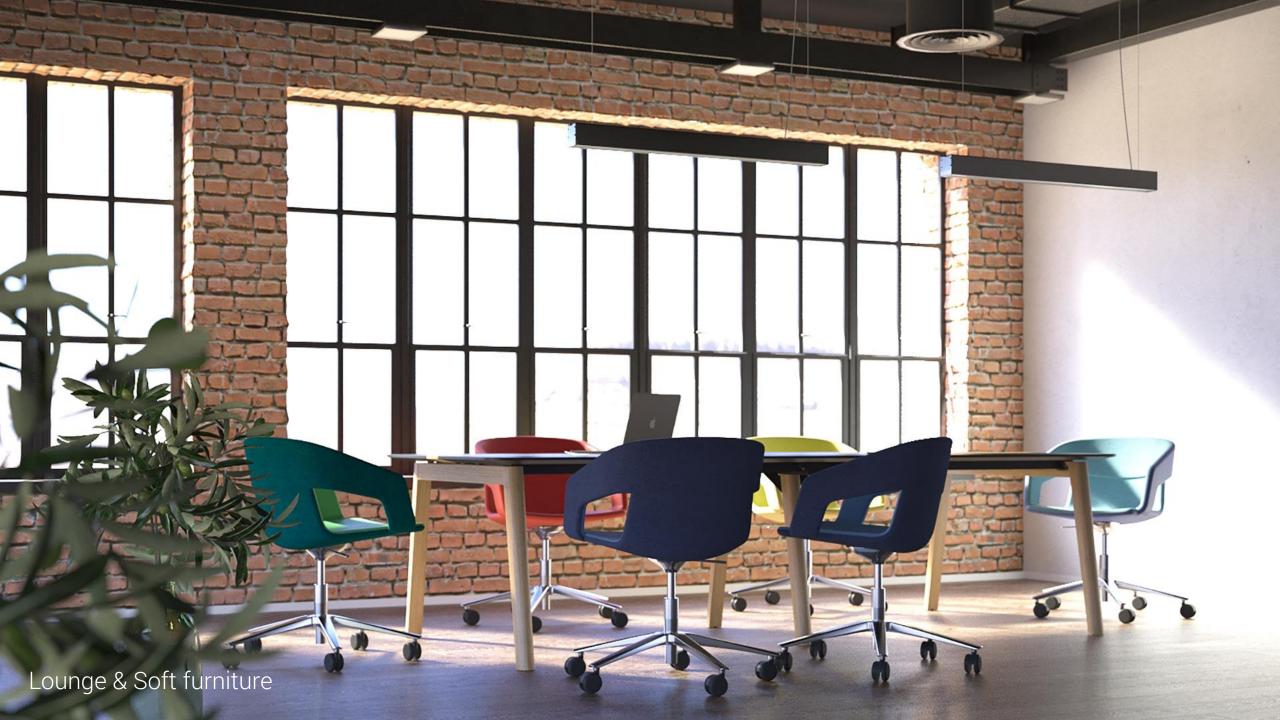

#### Lounge & Soft furniture

Metal frame White painted

Wooden frame

4-point star Chrome

5-point star

Metal frame Black painted

Wooden frame Black stained ash

4-point star Black painted

#### Lounge & Soft furniture

Metal frame

Metal frame Black painted Wooden frame

Wooden frame Black stained ash

Lounge & Soft furniture

reddot award 2019 winner

TANGO Lounge isthe winner of the2019 Red Dot Award:Product Design.