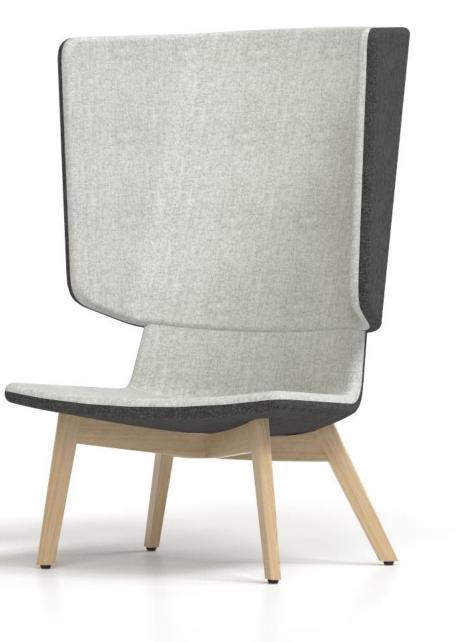

## **STRAND** + HVASS

"Elegant and divided back enlarges the comfort of the chairs and at the same time the chair has a strong iconic expression."

> Christina Strand and Niels Hvass

#### Lounge & Soft furniture

Metal frame White painted

Wooden frame

4-point star Chrome

5-point star

Metal frame Black painted

Wooden frame Black stained ash

4-point star Black painted

#### Lounge & Soft furniture

Metal frame

Metal frame Black painted Wooden frame

Wooden frame Black stained ash

Lounge & Soft furniture

reddot award 2019 winner

TANGO Lounge isthe winner of the2019 Red Dot Award:Product Design.