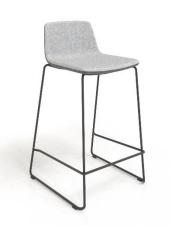

#### High chairs

Metal frame, low White painted

Metal frame, low Black painted

Wooden frame, low Ash

Wooden frame, low Black stained ash

Wooden frame, high Black stained ash

Metal frame, high White painted

Metal frame, high Black painted Wooden frame, high