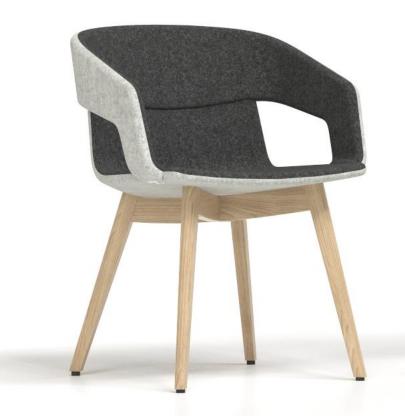

# TANGO

Exceptional character with a smile

### It takes two to TANGO!

### Uncompromising style

#### Visitor & Conference chairs

Metal frame White painted Metal frame Black painted Wooden frame

Wooden frame Black stained ash

Visitor & Conference chairs