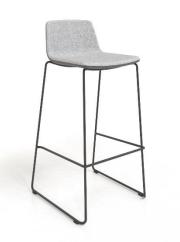

#### High chairs

Metal frame, low White painted

Metal frame, low Black painted

Wooden frame, low Ash

Wooden frame, low Black stained ash

Wooden frame, high Black stained ash

Metal frame, high White painted

Metal frame, high Black painted Wooden frame, high