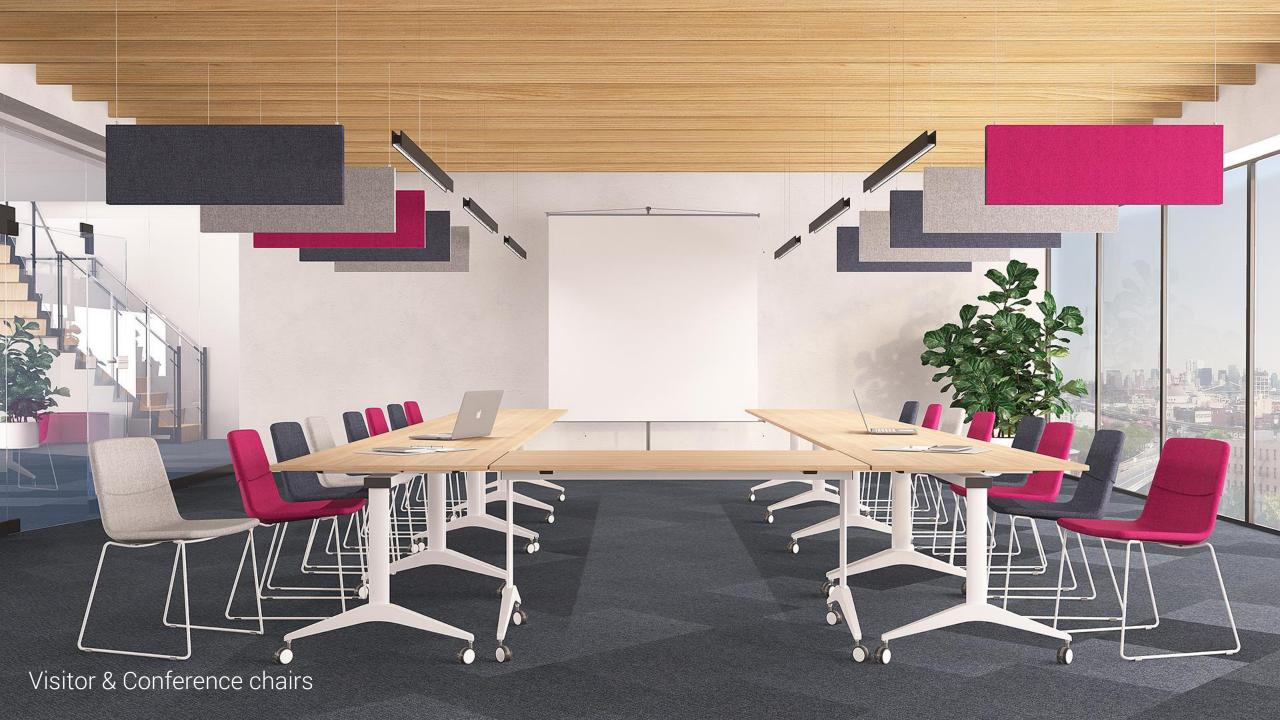

#### Visitor & Conference chairs

Metal frame White painted Metal frame Black painted Wooden frame

Wooden frame Black stained ash

Visitor & Conference chairs