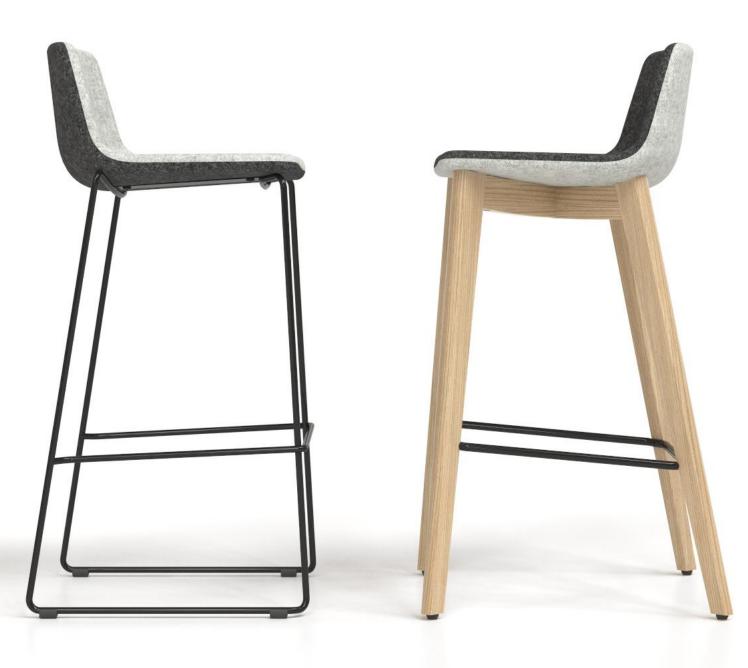

#### High chairs

Metal frame, low White painted

Metal frame, low Black painted

Wooden frame, low Ash

Wooden frame, low Black stained ash

Wooden frame, high Black stained ash

Metal frame, high White painted

Metal frame, high Black painted Wooden frame, high