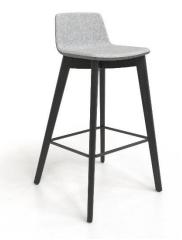

#### High chairs

Metal frame, low White painted

Metal frame, low Black painted

Wooden frame, low Ash

Wooden frame, low Black stained ash

Wooden frame, high Black stained ash

Metal frame, high White painted

Metal frame, high Black painted Wooden frame, high