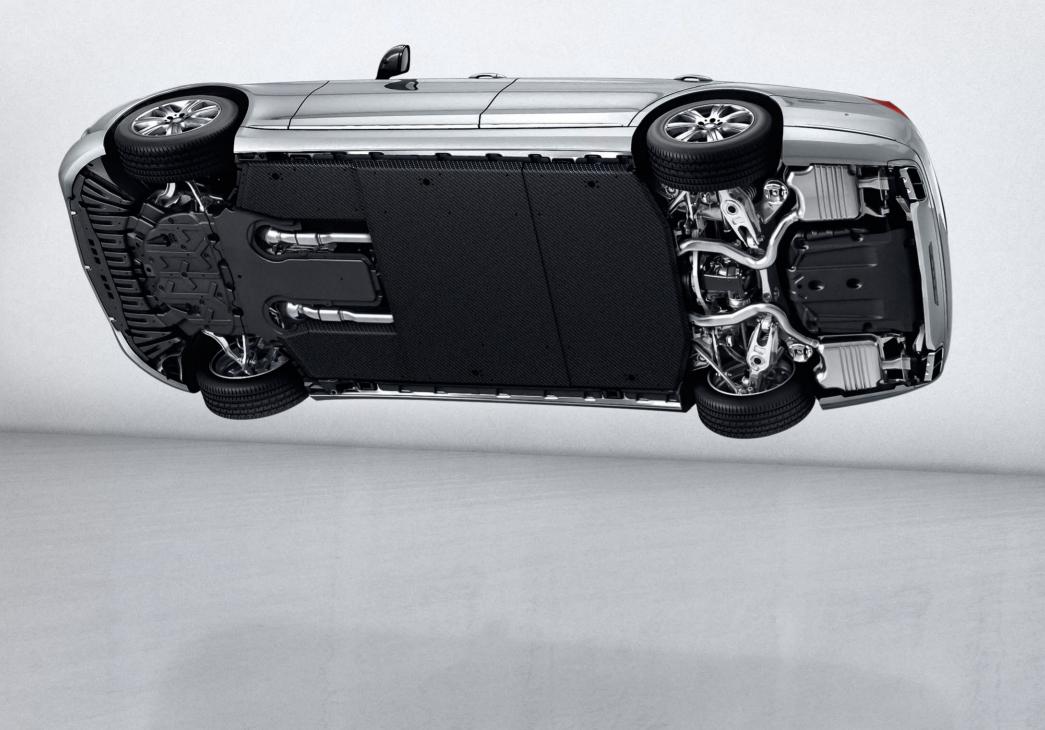

# Strength on all sides.

 while it is in transmission or part of the transmission of the

In the second set of the secon

Landon Professione & 17 (1990) 107-19 to 37 (1990) 107-19 and services in 17 (1990) 107-17 (1990) 107 (1990) 107-1993 107-1993 107 (1990) 107 (1990) 107-1993 107 (1990) 107 (1990) 107-1993 107 (1990) 107-1993 107 (1990) 107-1993 107 (1990) 107-1993 107 (1990) 107-1993 107 (1990) 107-1993 107 (1990) 107-1993 107 (1990) 107-1993 107 (1990) 107-1993 107 (1990) 107-1993 107 (1990) 107-1993 107 (1990) 107-1993 107 (1990) 107-1993 107 (1990) 107-1993 107 (1990) 107-1993 107 (1990) 107-1993 107 (1990) 107-1993 107 (1990) 107-1993 107 (1990) 107-1993 107 (1990) 107-1993 107 (1990) 107-1993 107 (1990) 107-1993 107 (1990) 107-1993 107 (1990) 107-1993 107 (1990) 107-1993 107 (1990) 107-1993 107 (1990) 107-1993 107 (1990) 107-1993 107 (1990) 107-1993 107 (1990) 107-1993 107 (1990) 107-1993 107 (1990) 107-1993 107 (1990) 107-1993 107 (1990) 107-1993 107 (1990) 107-1993 107 (1990) 107-199 (1990) 107-199 (1990) 107-199 (1990) 107-199 (1990) 107-199 (1990) 107-199 (1990) 107-199 (1990) 107-199 (1990) 107-199 (1990) 107-199 (1990) 107-199 (1990) 107-199 (1990) 107-199 (1990) 107-199 (1990) 107-199 (1990) 107-199 (1990) 107-199 (1990) 107-199 (1990) 107-199 (1990) 107-199 (1990) 107-199 (1990) 107-199 (1990) 107-199 (1990) 107-199 (1990) 107-199 (1990) 107-199 (1990) 107-199 (1990) 107-199 (1990) 107-199 (1990) 107-199 (1990) 107-199 (1990) 107-199 (1990) 107-199 (1990) 107-199 (1990) 107-199 (1990) 107-199 (1990) 107-199 (1990) 107-199 (1990) 107-199 (1990) 107-199 (1990) 107-199 (1990) 107-199 (1990) 107-199 (1990) 107-199 (1990) 107-199 (1990) 107-199 (1990) 107-199 (1990) 107-199 (1990) 107-199 (1990) 107-199 (1990) 107-199 (1990) 107-199 (1990) 107-199 (1990) 107-199 (1990) 107-199 (1990) 107-199 (1990) 107-199 (1990) 107-199 (1990) 107-199 (1990) 107-199 (1990) 107-199 (1990) 107-199 (1990) 107-199 (1990) 107-199 (1990) 107-199 (1990) 107-199 (1990) 107-199 (1990) 107-199 (1990) 107-199 (1990) 107-199 (1990) 107-199 (1990) 107-199 (1990) 107-199 (1990) 107-199 (1990) 107-199 (1990) 107-199 (1990) 107-199 (1990) 107-199 Increasing dangers due to explosives mean that your Mercedes-Maybach S 600 Guard has to meet stricter requirements in terms of is protective measures. In extensive tests with massive explosions from all sides, steel reinforcements, special glass and additional protective underbody and roof armour provide the required blast resistance. All pressure values measured in the interior of the vehicle are significantly lower than the permitted limit values. A protective area of distinction – the certificate a matter of course.

# Protected from the ground up.

The idea of all-round protection is likewise based on this innovative development unique to Mercedes-Benz and Mercedes-Maybach Guard vehicles. The continuous floor panel combined with the reinforced armour on the transmission tunnel offers all-round protection, meaning that your Mercedes-Maybach S 600 Guard can provide effective resistance, even if two HG 85 hand grenades are detonated simultaneously – a unique measure for your safety.

# The focus is on safety.

The additional protection provided through the use of high-grade steel and special higher-strength glass obviously adds to the weight of your Mercedes-Maybach S 600 Guard, making it all the more important to precisely adapt all the chassis components to the physical modifications: redimensioned drive shafts, track rods, axle components and damping systems; reinforced air springs at the front axle; and additional steel springs at the rear axle. Not to mention adaptation of electronic control systems such as ESP and ABS. Early integration is the solution to this complex task.