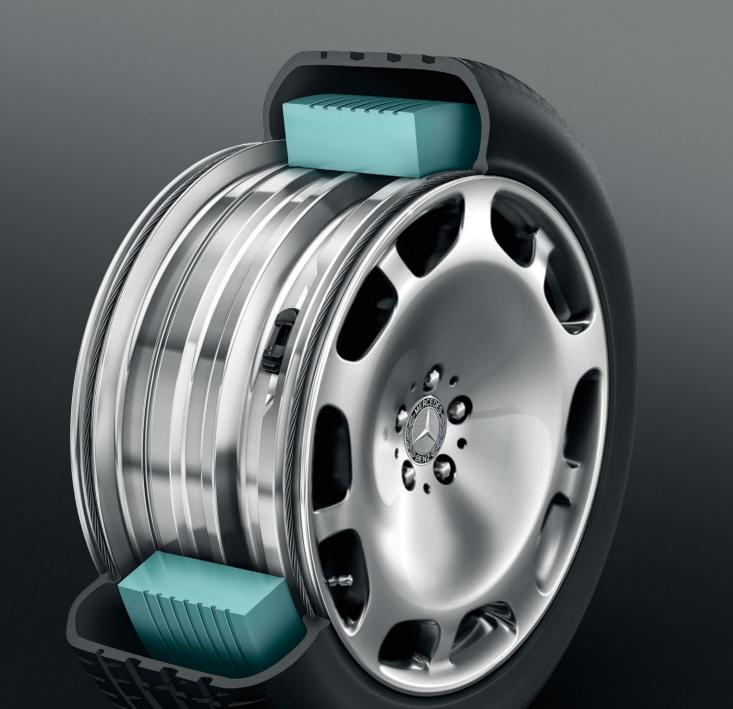

### Mobility even in acute danger.

The certainty of always being able to escape a dangerous situation reduces the personal threat. That's why one maxim of special protection is to ensure that the vehicle remains mobile. For this purpose your Mercedes-Maybach S 600 Guard is equipped with special PAX run-flat tyres, which allow continuing on at a limited speed even if the tyre suddenly

or slowly loses air. Special anchoring of the tyre as well as integrated sidewall supports maintain your vehicle's manoeuvrability even if the tyre is completely flat. The tyre pressure monitoring system is also part of the standard equipment in the interest of your safety in everyday operation.