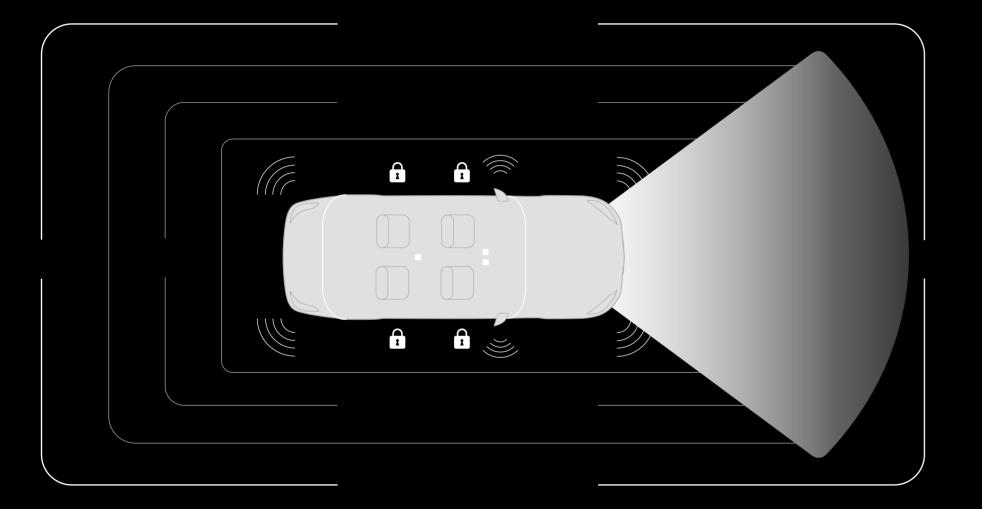

# Always on high alert.

When a potential attacker's cover is blown and they become the focus of attention, their threat is diminished. That's precisely where the panic alarm system in your Mercedes-Maybach S 600 Guard comes in. The system can be activated by the driver, front passenger or rear passengers at the simple push of a button, whereupon it simultaneously emits an ear-piercing acoustic warning signal, flashes the headlamps

and turn indicators, and locks all the doors. An intercom system with hands-free microphone maintains communication with the outside world even if the doors and windows are closed.

Series-production tyres: during loss of air the vehicle weight falls onto the wheel and prevents the car from continuing the journey.