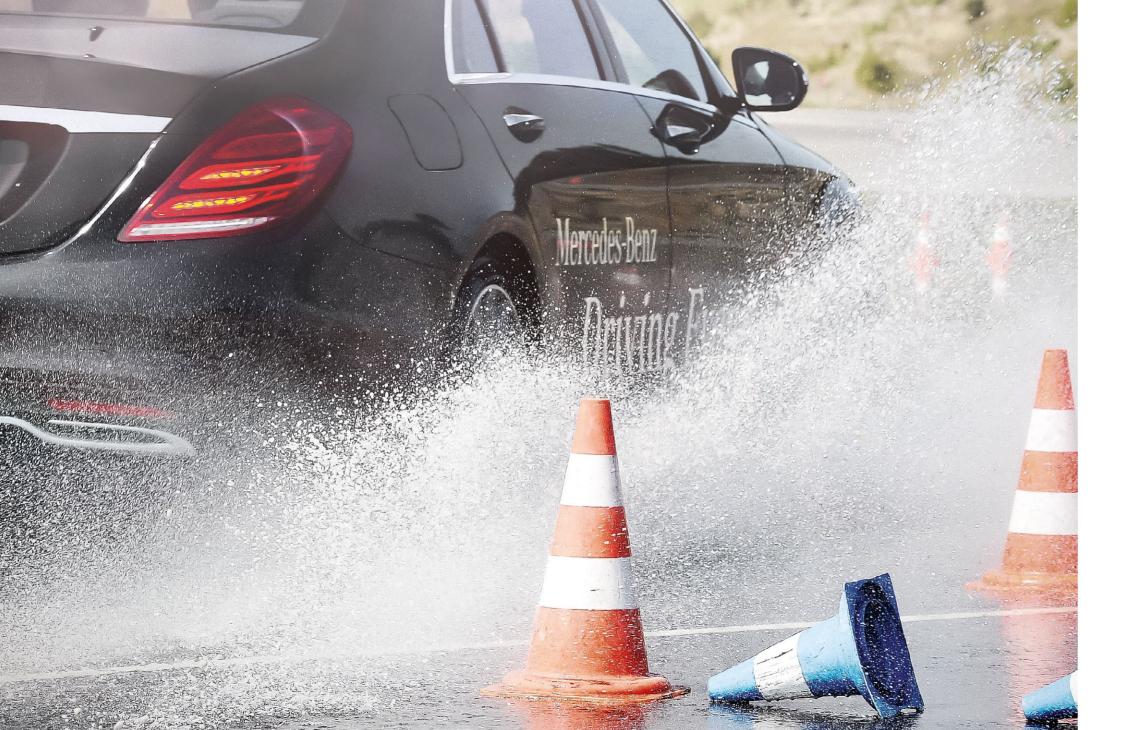

# A matter of confidence and safety.

Your personal safety in your Mercedes-Maybach S 600 Guard naturally also depends on driving safety in a wide range of traffic situations. Our driver training courses provide the optimum preparation for slick handling of your special-protection vehicle. Several times a year, these two-day-long courses are held on our own training grounds - exclusively for our customers and their drivers. Extensive briefings and tips on how to use specific functions are followed by physical driving exercises that further familiarise the participants

with the special features. Training sessions on the limits of what is physically possible enhance driving skills. Another highlight is the winter training: under adverse weather conditions, exercises are performed to enable the driver to master the vehicle and increase driving safety, even if road conditions are extremely poor. At the end of the training, a certificate is issued confirming participation in the practical exercises.