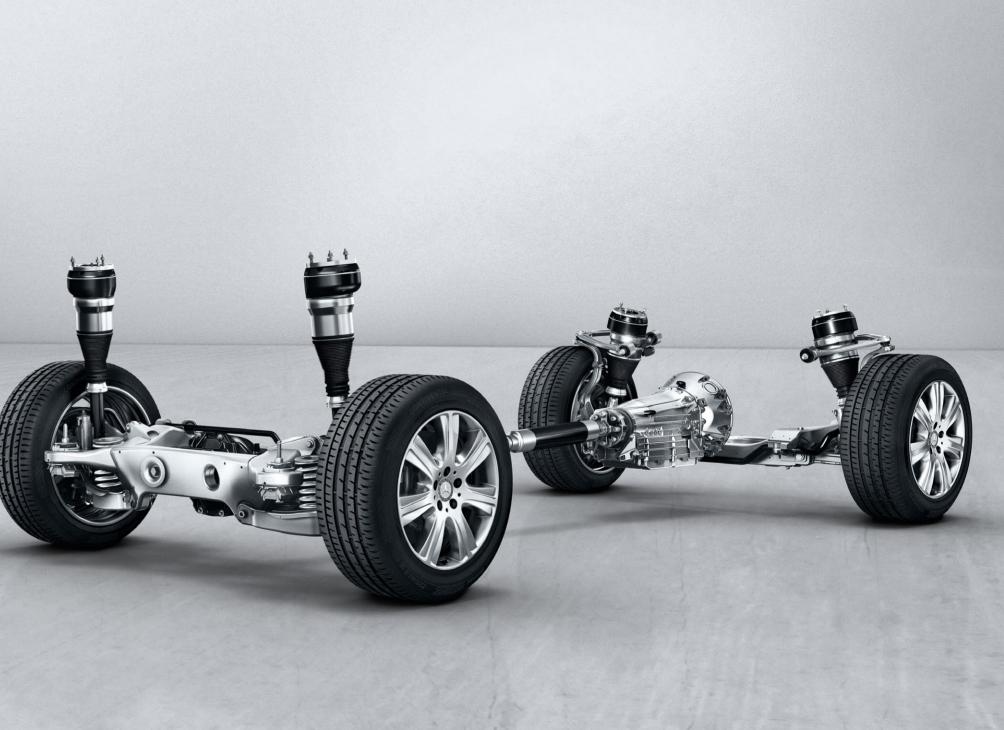

# The focus is on safety.

The additional protection provided through the use of high-grade steel and special higher-strength glass obviously adds to the weight of your Mercedes-Maybach S 600 Guard, making it all the more important to precisely adapt all the chassis components to the physical modifications: redimensioned drive shafts, track rods, axle components and damping systems; reinforced air springs at the front axle; and additional steel springs at the rear axle. Not to mention adaptation of electronic control systems such as ESP and ABS. Early integration is the solution to this complex task.