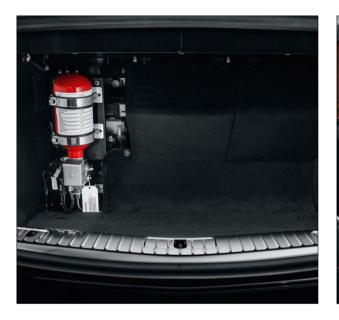

#### Systems to make you breathe easy.

One horror scenario is undoubtedly the notion of a vehicle being attacked with fire. Your Mercedes-Maybach S 600 Guard is equipped with an integrated fire extinguisher system for such extreme situations. The system operates fully automatically with heat sensors in the underfloor area and in the engine compartment, but it can also be activated manually from the vehicle interior. The reservoir with a highly effective extinguishing agent is located

in the boot and is supplied in fractions of a second to the twelve sprinkler nozzles on the vehicle underside and in the engine compartment. Additional nitrogen in the individual lines is designed to ensure that the entire system remains operational even if individual lines are blocked.