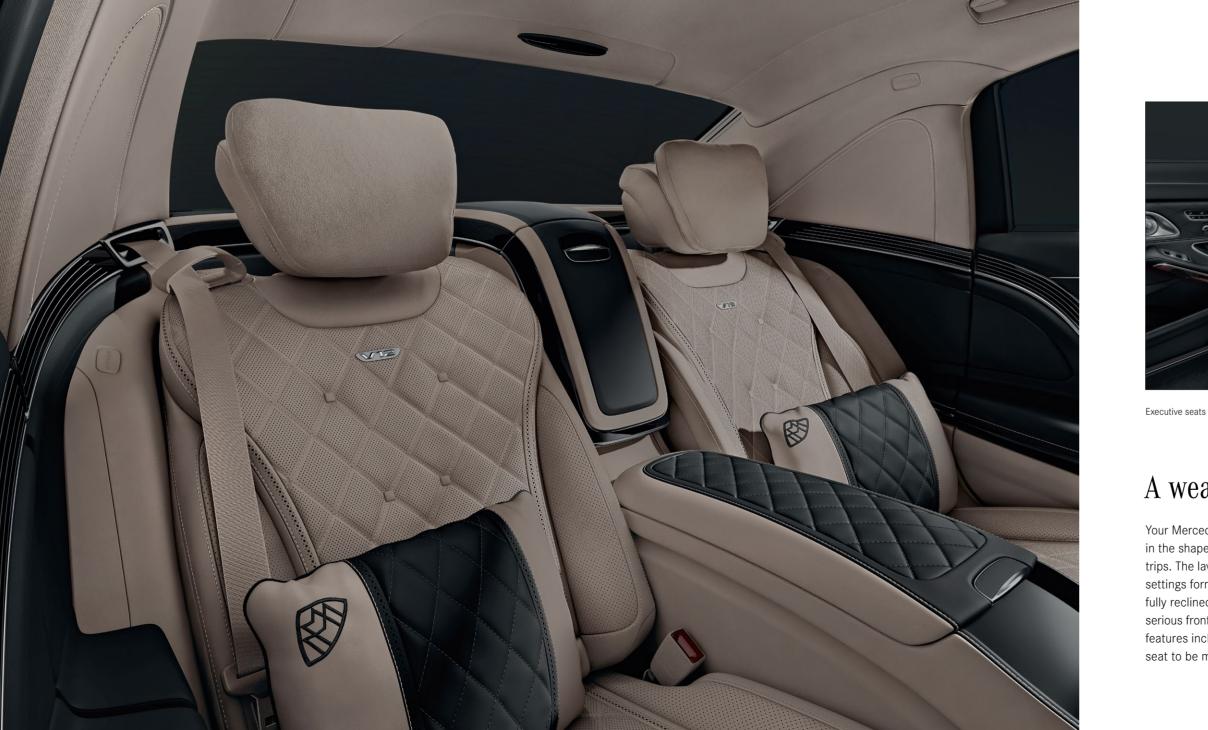

# A wealth of space for privacy.

Your Mercedes-Maybach S 600 Guard has something truly special in store in the rear in the shape of two Executive seats that provide outstanding comfort, even on long trips. The lavish design of the seats, the choice materials and the vast range of individual settings form the basis for this. A push of a button is all it takes to adopt a comfortable fully reclined position, while cushion bags offer enhanced protection in the event of a serious frontal collision when the backrest is reclined like this. Further comfort-enhancing features include the optional Chauffeur package, which enables the front-passenger seat to be moved much further forward. The larger footwell allows the rear passenger

behind to adopt a far more comfortable reclined position, made even more agreeable by the electrically extending footrest. The Chauffeur package also enhances safety as it includes EASY ADJUST luxury head restraints for the driver and front passenger. Above all, however, your Mercedes-Maybach S 600 Guard conveys an exceptional feeling of spaciousness. The increased length due to the longer wheelbase is almost entirely to the benefit of the rear passengers. This adds to the sense of privacy as the rear seat backrest is level with the triangular window and therefore behind the door opening offering additional protection from prying eyes and a particularly elegant form of discretion.