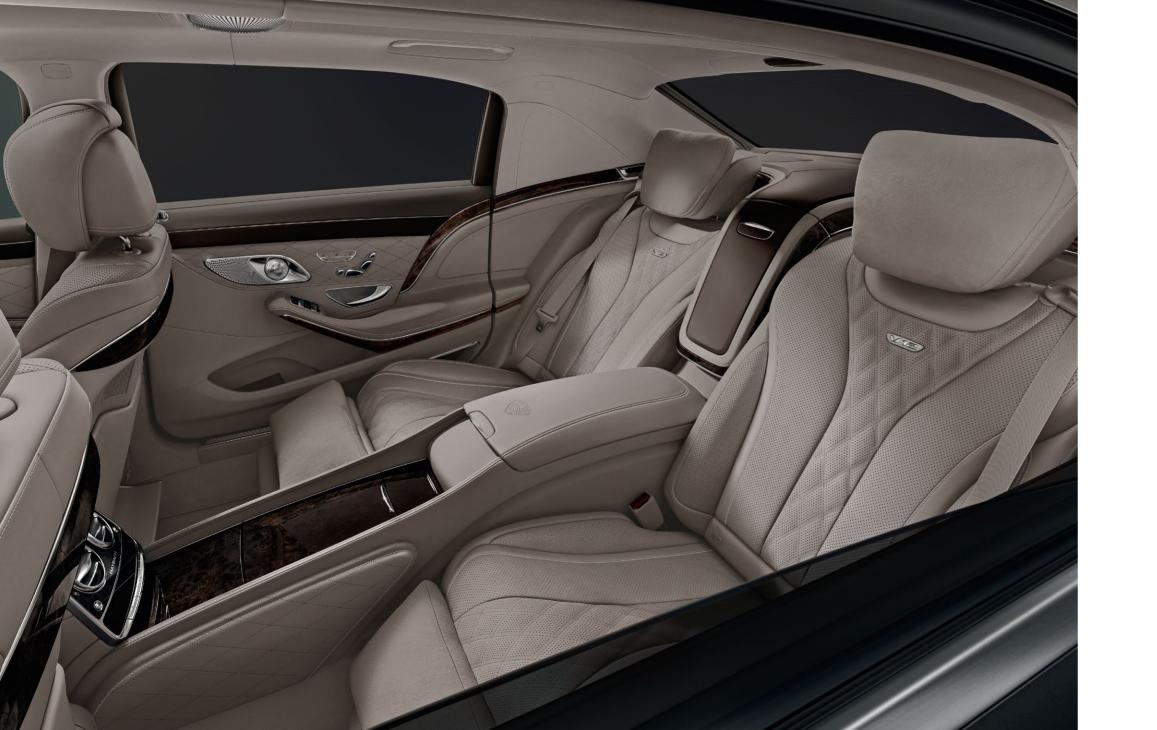

# A new way to experience exclusivity.

The new spaciousness, elegant design and high-grade materials finished to perfection create an atmosphere for complete relaxation, stylish enjoyment and abundant entertainment. Yet your Mercedes-Maybach S 600 Guard likewise offers the ideal conditions and environment for concentration and calm – thanks to a comfortable and perfectly appointed multi-media workstation in the rear. The clear architecture, the sophisticated light concept and the fine interior trim display a great sense of elegance and the ability to make sensuality and luxury come alive.

# A wealth of space for privacy.

Your Mercedes-Maybach S 600 Guard has something truly special in store in the rear in the shape of two Executive seats that provide outstanding comfort, even on long trips. The lavish design of the seats, the choice materials and the vast range of individual settings form the basis for this. A push of a button is all it takes to adopt a comfortable fully reclined position, while cushion bags offer enhanced protection in the event of a serious frontal collision when the backrest is reclined like this. Further comfort-enhancing features include the optional Chauffeur package, which enables the front-passenger seat to be moved much further forward. The larger footwell allows the rear passenger

behind to adopt a far more comfortable reclined position, made even more agreeable by the electrically extending footrest. The Chauffeur package also enhances safety as it includes EASY ADJUST luxury head restraints for the driver and front passenger. Above all, however, your Mercedes-Maybach S 600 Guard conveys an exceptional feeling of spaciousness. The increased length due to the longer wheelbase is almost entirely to the benefit of the rear passengers. This adds to the sense of privacy as the rear seat backrest is level with the triangular window and therefore behind the door opening offering additional protection from prying eyes and a particularly elegant form of discretion.