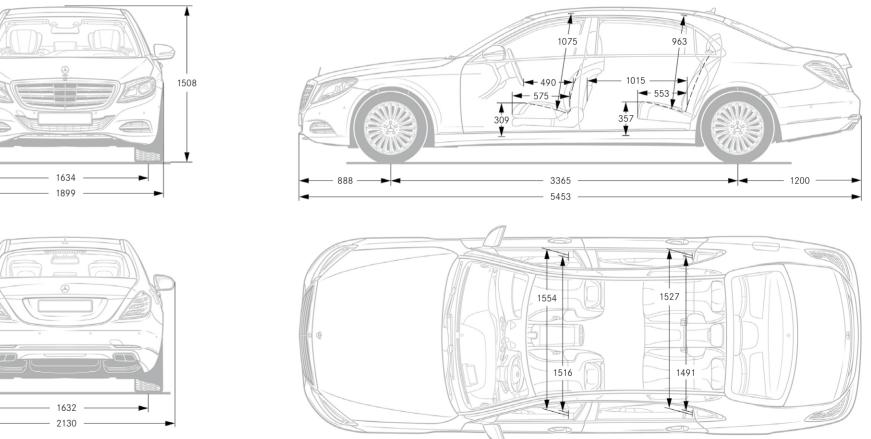

#### ensions.

All dimensions in millimetres. The dimensions shown are mean values and apply to standard-specification, unladen vehicles.

Take-back of end-of-life vehicles. At the end of its long life, you can return your Mercedes-Maybach S 600 Guard to us for environment-friendly disposal in accordance with the European Union (EU) End-Of-Life Vehicle Directive. But that day is still a long way off.