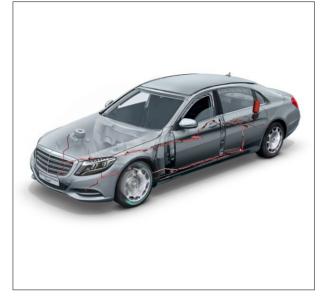

# Strength on all sides.

 while it is in transmission or part of the transmission of the

In the second set of the secon

Landon Professione & 17 (1990) 107-19 to 37 (1990) 107-19 and services in 17 (1990) 107-17 (1990) 107 (1990) 107-1993 107-1993 107 (1990) 107 (1990) 107-1993 107 (1990) 107 (1990) 107-1993 107 (1990) 107-1993 107 (1990) 107-1993 107 (1990) 107-1993 107 (1990) 107-1993 107 (1990) 107-1993 107 (1990) 107-1993 107 (1990) 107-1993 107 (1990) 107-1993 107 (1990) 107-1993 107 (1990) 107-1993 107 (1990) 107-1993 107 (1990) 107-1993 107 (1990) 107-1993 107 (1990) 107-1993 107 (1990) 107-1993 107 (1990) 107-1993 107 (1990) 107-1993 107 (1990) 107-1993 107 (1990) 107-1993 107 (1990) 107-1993 107 (1990) 107-1993 107 (1990) 107-1993 107 (1990) 107-1993 107 (1990) 107-1993 107 (1990) 107-1993 107 (1990) 107-1993 107 (1990) 107-1993 107 (1990) 107-1993 107 (1990) 107-1993 107 (1990) 107-1993 107 (1990) 107-1993 107 (1990) 107-1993 107 (1990) 107-1993 107 (1990) 107-1993 107 (1990) 107-199 (1990) 107-199 (1990) 107-199 (1990) 107-199 (1990) 107-199 (1990) 107-199 (1990) 107-199 (1990) 107-199 (1990) 107-199 (1990) 107-199 (1990) 107-199 (1990) 107-199 (1990) 107-199 (1990) 107-199 (1990) 107-199 (1990) 107-199 (1990) 107-199 (1990) 107-199 (1990) 107-199 (1990) 107-199 (1990) 107-199 (1990) 107-199 (1990) 107-199 (1990) 107-199 (1990) 107-199 (1990) 107-199 (1990) 107-199 (1990) 107-199 (1990) 107-199 (1990) 107-199 (1990) 107-199 (1990) 107-199 (1990) 107-199 (1990) 107-199 (1990) 107-199 (1990) 107-199 (1990) 107-199 (1990) 107-199 (1990) 107-199 (1990) 107-199 (1990) 107-199 (1990) 107-199 (1990) 107-199 (1990) 107-199 (1990) 107-199 (1990) 107-199 (1990) 107-199 (1990) 107-199 (1990) 107-199 (1990) 107-199 (1990) 107-199 (1990) 107-199 (1990) 107-199 (1990) 107-199 (1990) 107-199 (1990) 107-199 (1990) 107-199 (1990) 107-199 (1990) 107-199 (1990) 107-199 (1990) 107-199 (1990) 107-199 (1990) 107-199 (1990) 107-199 (1990) 107-199 (1990) 107-199 (1990) 107-199 (1990) 107-199 (1990) 107-199 (1990) 107-199 (1990) 107-199 (1990) 107-199 (1990) 107-199 (1990) 107-199 (1990) 107-199 (1990) 107-199 (1990) 107-199 (1990) 107-199 Increasing dangers due to explosives mean that your Mercedes-Maybach S 600 Guard has to meet stricter requirements in terms of is protective measures. In extensive tests with massive explosions from all sides, steel reinforcements, special glass and additional protective underbody and roof armour provide the required blast resistance. All pressure values measured in the interior of the vehicle are significantly lower than the permitted limit values. A protective area of distinction – the certificate a matter of course.

# Protected from the ground up.

The idea of all-round protection is likewise based on this innovative development unique to Mercedes-Benz and Mercedes-Maybach Guard vehicles. The continuous floor panel combined with the reinforced armour on the transmission tunnel offers all-round protection, meaning that your Mercedes-Maybach S 600 Guard can provide effective resistance, even if two HG 85 hand grenades are detonated simultaneously – a unique measure for your safety.

# The focus is on safety.

The additional protection provided through the use of high-grade steel and special higher-strength glass obviously adds to the weight of your Mercedes-Maybach S 600 Guard, making it all the more important to precisely adapt all the chassis components to the physical modifications: redimensioned drive shafts, track rods, axle components and damping systems; reinforced air springs at the front axle; and additional steel springs at the rear axle. Not to mention adaptation of electronic control systems such as ESP and ABS. Early integration is the solution to this complex task.