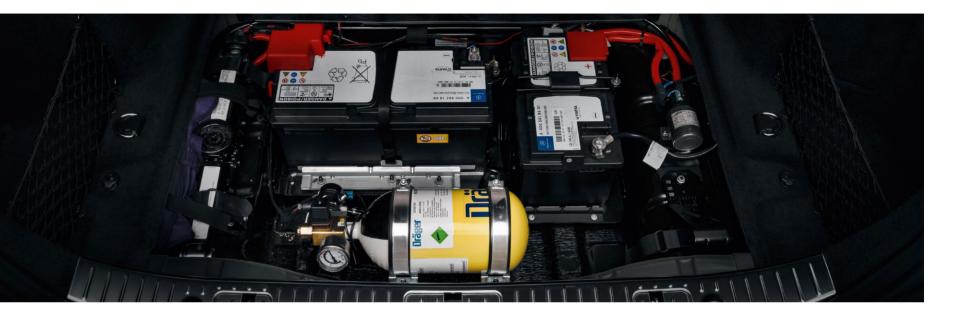

As a further rescue feature that operates with sensors, an emergency fresh-air system that protects against smoke or irritant gas ingress is integrated into your Mercedes-Maybach S 600 Guard. For this purpose a compressed-air bottle is installed in the boot and sensors that detect irritant gases are located in areas where air enters the vehicle. As soon as the sensors activate the fresh-air system, the air recirculation flap is closed and the air