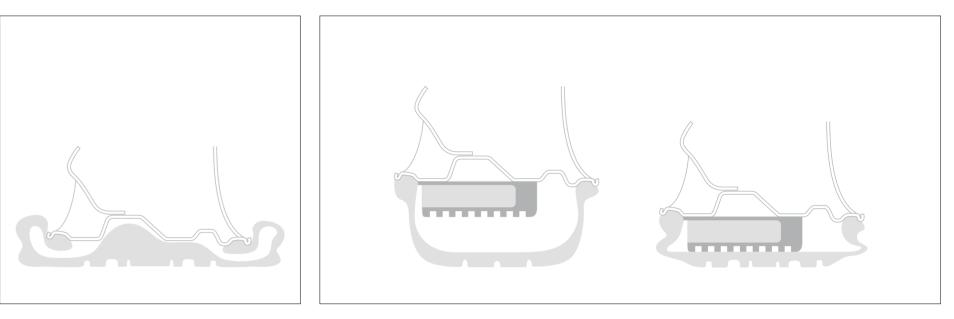

and turn indicators, and locks all the doors. An intercom system with hands-free microphone maintains communication with the outside world even if the doors and windows are closed.

Series-production tyres: during loss of air the vehicle weight falls onto the wheel and prevents the car from continuing the journey.

PAX run-flat system: attached to the rim is a rubber ring which bears the vehicle weight during loss of air and makes it possible to continue the journey.

### Mobility even in acute danger.

The certainty of always being able to escape a dangerous situation reduces the personal threat. That's why one maxim of special protection is to ensure that the vehicle remains mobile. For this purpose your Mercedes-Maybach S 600 Guard is equipped with special PAX run-flat tyres, which allow continuing on at a limited speed even if the tyre suddenly

or slowly loses air. Special anchoring of the tyre as well as integrated sidewall supports maintain your vehicle's manoeuvrability even if the tyre is completely flat. The tyre pressure monitoring system is also part of the standard equipment in the interest of your safety in everyday operation.