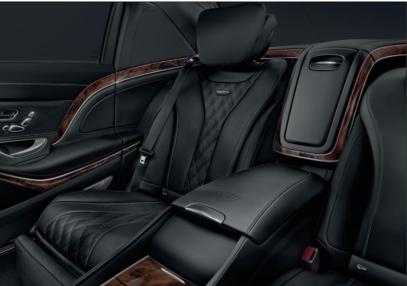

# A wealth of space for privacy.

Your Mercedes-Maybach S 600 Guard has something truly special in store in the rear in the shape of two Executive seats that provide outstanding comfort, even on long trips. The lavish design of the seats, the choice materials and the vast range of individual settings form the basis for this. A push of a button is all it takes to adopt a comfortable fully reclined position, while cushion bags offer enhanced protection in the event of a serious frontal collision when the backrest is reclined like this. Further comfort-enhancing features include the optional Chauffeur package, which enables the front-passenger seat to be moved much further forward. The larger footwell allows the rear passenger

behind to adopt a far more comfortable reclined position, made even more agreeable by the electrically extending footrest. The Chauffeur package also enhances safety as it includes EASY ADJUST luxury head restraints for the driver and front passenger. Above all, however, your Mercedes-Maybach S 600 Guard conveys an exceptional feeling of spaciousness. The increased length due to the longer wheelbase is almost entirely to the benefit of the rear passengers. This adds to the sense of privacy as the rear seat backrest is level with the triangular window and therefore behind the door opening offering additional protection from prying eyes and a particularly elegant form of discretion.