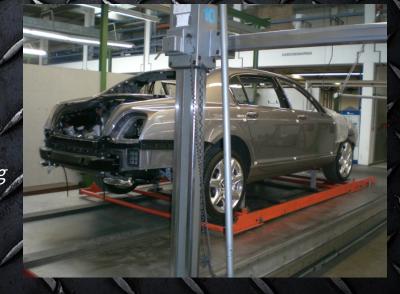

#### BESPOKE VEHICLES

We have considerable experience of lengthening vehicles. Whether the aim is to provide more legroom, additional interior furnishings or simply an extra row of seats, car stretching is a complex and exacting process.

From the metalwork, styling and mechanical modifications to glass, paintwork and trimming, every vehicle is modified with its strength, integrity and safety characteristics preserved or enhanced.

And with a need to meet the demands of even the most discerning client, we ensures that the highest standards of engineering and quality workmanship are represented in the completed vehicle.

# Engîneering Vision

VEHICLE STRETCHING HIGHLIGHTS

Stripping of bodyshell Fully jigged cutting and re-positioning Structural and rigidity provisions Design and engineering of new metal work Mechanical modifications - driveline, brakes and exhaust Electrical modifications - wiring loom, windows, locking High quality paint and finishing Full CMM dimensional check of components and finished vehicle