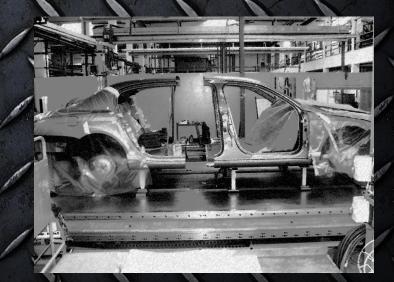

# Engîneering Vision

VEHICLE STRETCHING HIGHLIGHTS

Stripping of bodyshell Fully jigged cutting and re-positioning Structural and rigidity provisions Design and engineering of new metal work Mechanical modifications - driveline, brakes and exhaust Electrical modifications - wiring loom, windows, locking High quality paint and finishing Full CMM dimensional check of components and finished vehicle

Vehicle stretching options include: Additional doors Performance enhancement Air conditioning upgrades Additional seating and trim Enhanced audio/entertainment Communications equipment Driver/passenger compartment divider Bespoke fittings and equipment