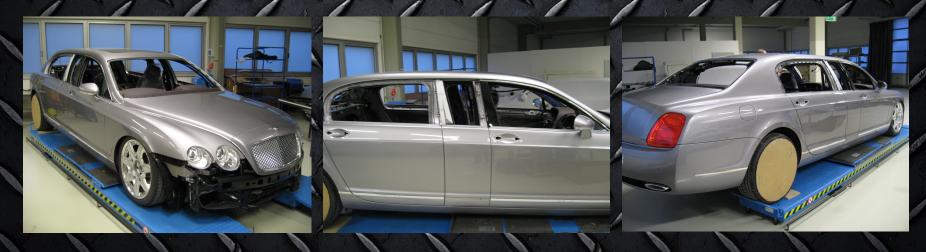

#### BESPOKE VEHICLES

We have considerable experience of lengthening vehicles. Whether the aim is to provide more legroom, additional interior furnishings or simply an extra row of seats, car stretching is a complex and exacting process.

From the metalwork, styling and mechanical modifications to glass, paintwork and trimming, every vehicle is modified with its strength, integrity and safety characteristics preserved or enhanced.

And with a need to meet the demands of even the most discerning client, we ensures that the highest standards of engineering and quality workmanship are represented in the completed vehicle.

# Engîneering Vision

VEHICLE STRETCHING HIGHLIGHTS

Stripping of bodyshell Fully jigged cutting and re-positioning Structural and rigidity provisions Design and engineering of new metal work Mechanical modifications - driveline, brakes and exhaust Electrical modifications - wiring loom, windows, locking High quality paint and finishing Full CMM dimensional check of components and finished vehicle