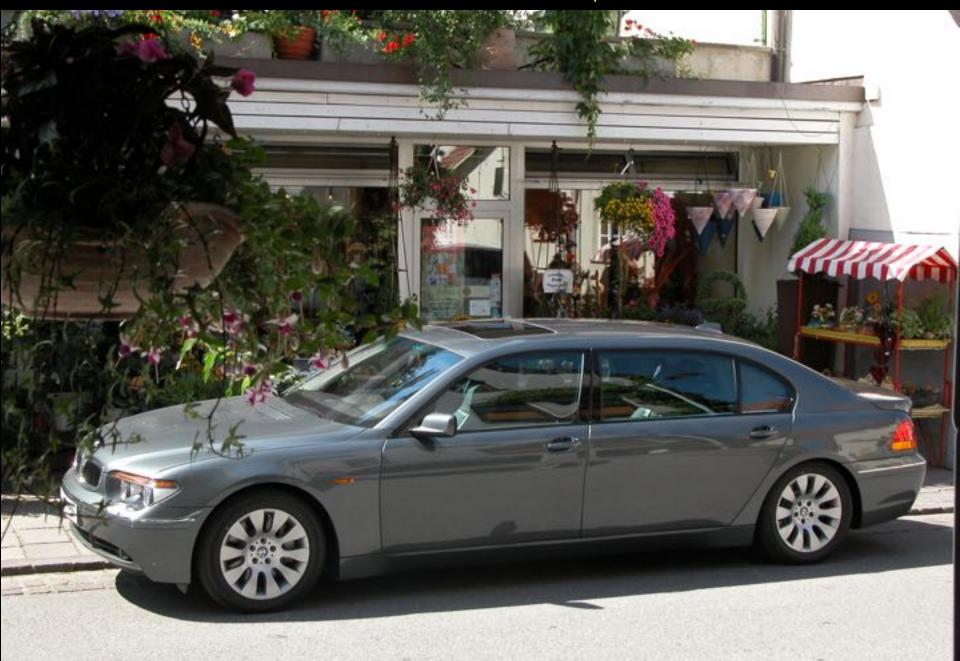

## **COMPLETE VEHICLE DEVELOPMENT**

Development and production of limousine based on BMW 760Li E66 +1120mm in the middle (after B-pillars) – complete car 2003

Development and production of limousine based on BMW 760Li E66 +250mm on rear doors – complete car 2004