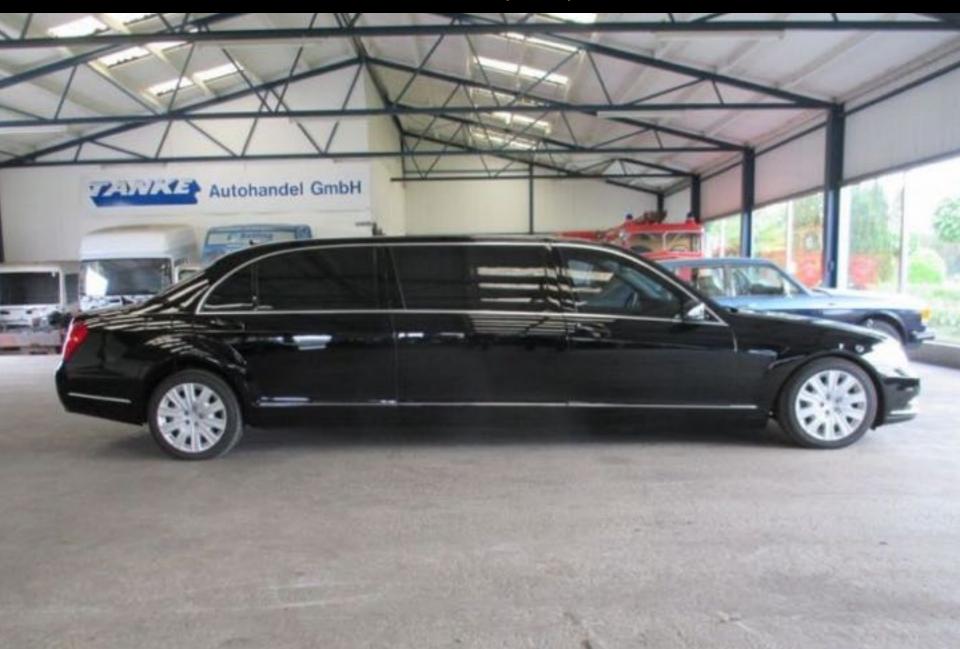

Development and production of limousine based on Mercedes-Benz S600 V221 +400mm: +150mm on the rear doors and +250mm on C-pillars – complete car 2005

Development and production of limousine based on Mercedes-Benz S500L 4Matic W221 +300mm in the middle (after B-pillars) – complete car 2006

Development and production of limousine based on Audi A8L D3 W12 Security B6/B7 +400mm in the middle (after B-pillars) – complete car 2006

Development and production of limousine based on Mercedes-Benz S500L 4Matic W221 +400mm: +150/250mm on the front/rear doors – complete car 2006