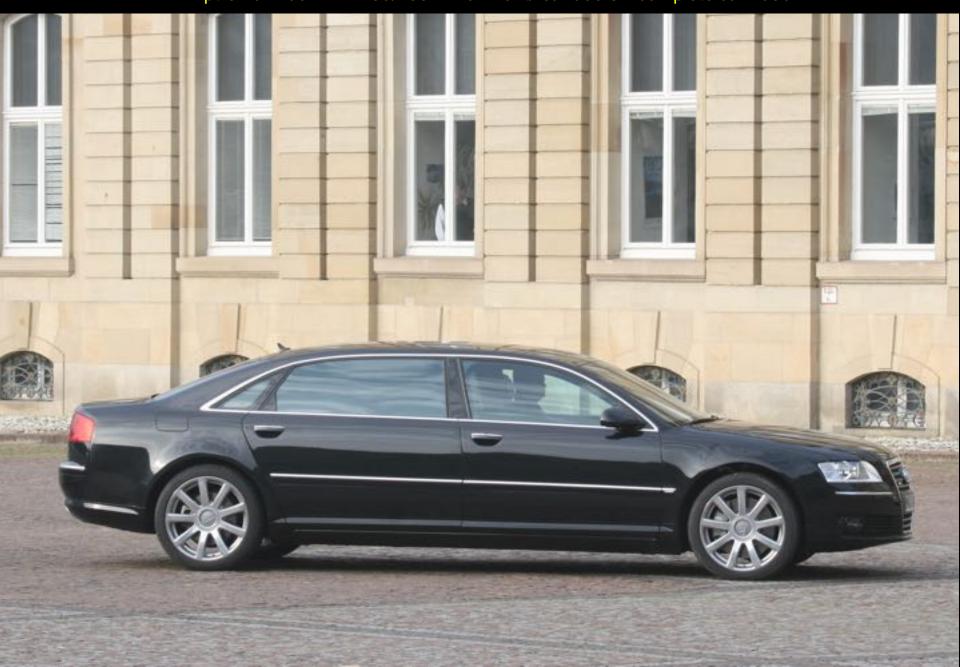

Development and production of limousine based on Audi A8L D3 W12 Quattro Tiptronic +500mm in the middle (after B-pillars) – complete car 2006

Development and production of limousine based on Audi A8L D3 W12 Quattro Tiptronic +400mm: +150/250mm on front/rear doors – complete car 2006