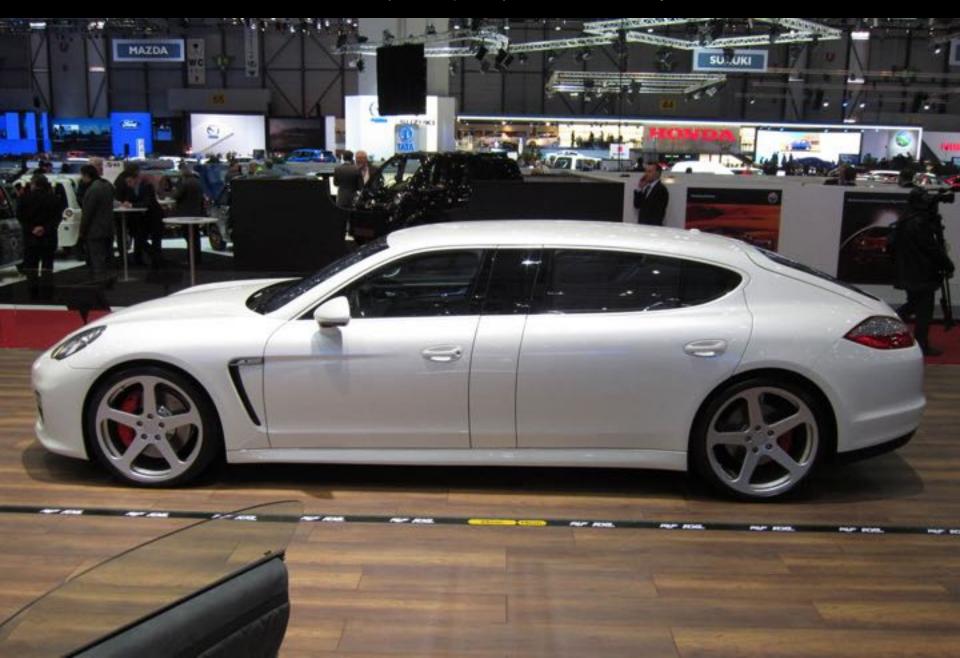

Development and production of limousine based on Rolls-Royce Phantom EWB +320mm: +155/165mm on the front/rear doors +100mm raised roof – complete car 2014

Development and production of limousine based on Porsche Panamera +400mm in the middle (after B-pillars) - extension in body-in-white 2014