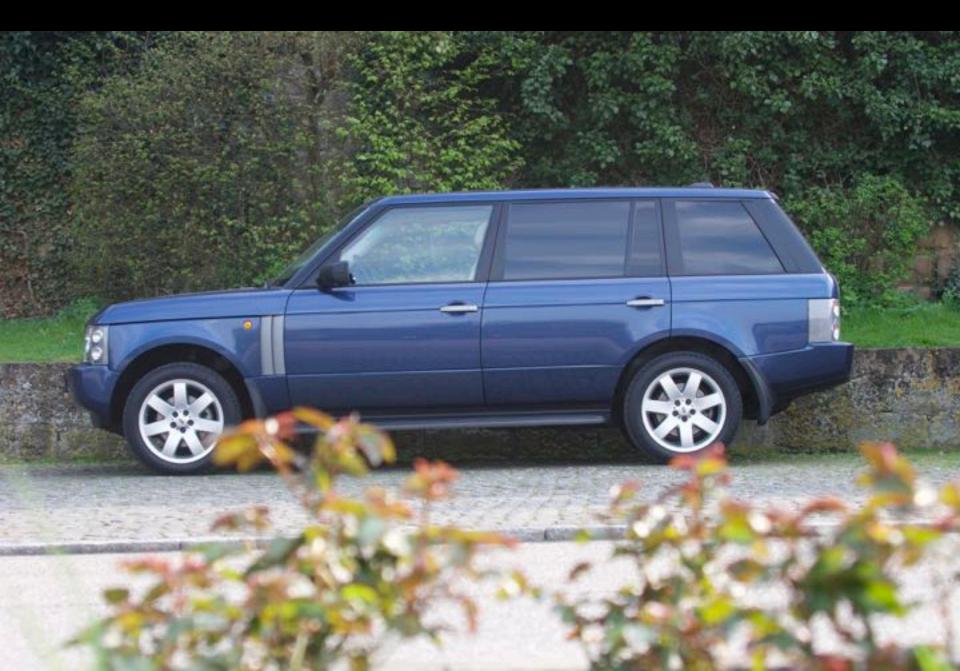

Development and production of limousine based on Range Rover Vogue +400mm: +150/250mm on the front/rear doors – complete car 2006

Development and production of limousine based on Mercedes-Benz S500 4Matic V221 +500mm: +150/150mm on the front/rear doors and +200mm on C-pillars – complete car 2007