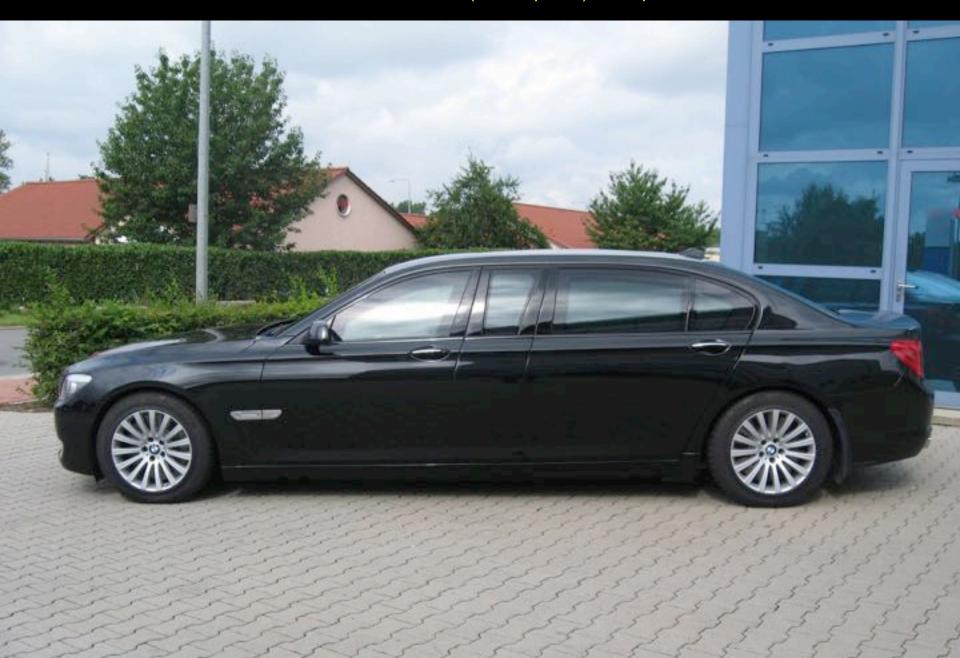

## **COMPLETE VEHICLE DEVELOPMENT**

Development and production of limousine based on BMW 760Li E66 +1120mm in the middle (after B-pillars) – complete car 2003

Development and production of limousine based on BMW 760Li E66 +250mm on rear doors – complete car 2004

Development and production of limousine based on BMW 760Li E66 +1120mm in the middle (after B-pillars) – complete car 2007

Development and production of limousine based on Mercedes-Benz S500 4Matic V221 +500mm in the middle (after B-pillars) - complete car 2008