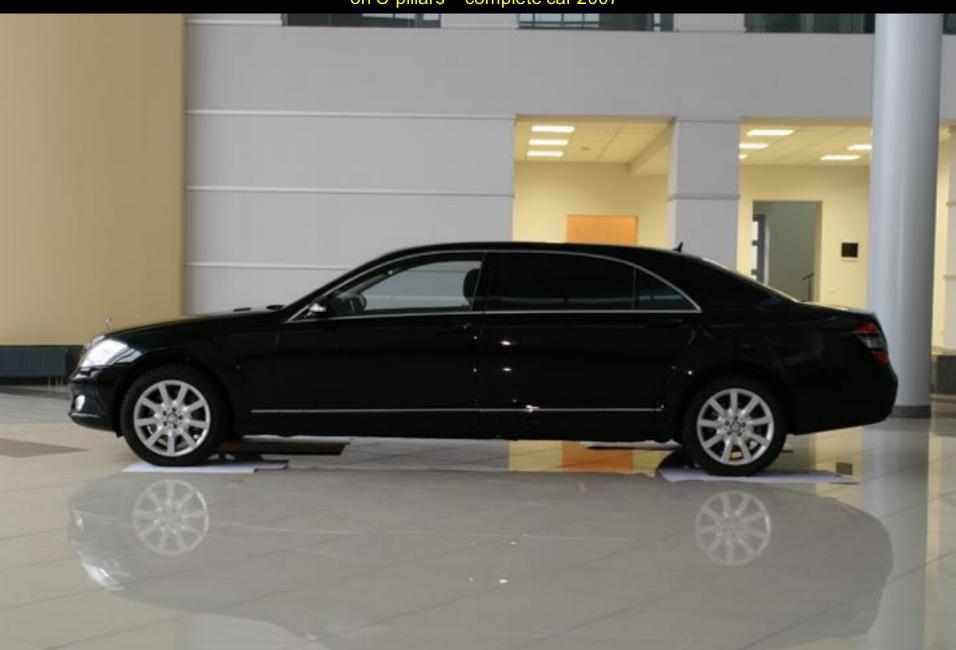

Development and production of limousine based on Mercedes-Benz S600 V221 +400mm: +150mm on the rear doors and +250mm on C-pillars – complete car 2005

Development and production of limousine based on Mercedes-Benz S500L 4Matic W221 +300mm in the middle (after B-pillars) – complete car 2006

Development and production of limousine based on Audi A8L D3 W12 Security B6/B7 +400mm in the middle (after B-pillars) – complete car 2006

Development and production of limousine based on Mercedes-Benz S500L 4Matic W221 +400mm: +150/250mm on the front/rear doors – complete car 2006