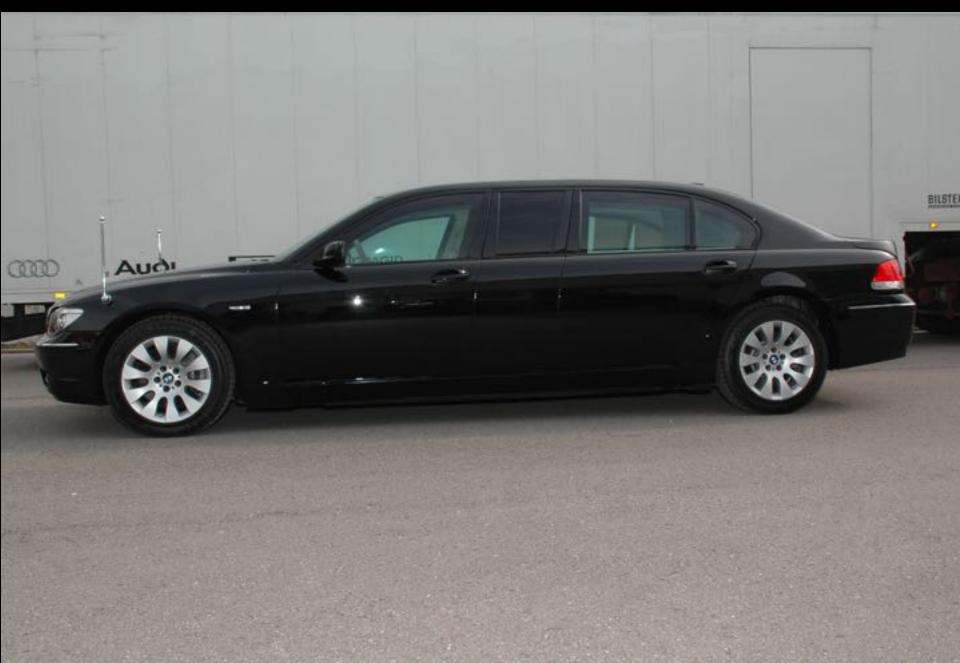

## **COMPLETE VEHICLE DEVELOPMENT**

Development and production of limousine based on BMW 760Li E66 +1120mm in the middle (after B-pillars) – complete car 2003

Development and production of limousine based on BMW 760Li E66 +250mm on rear doors – complete car 2004

Development and production of limousine based on BMW 760Li E66 +1120mm in the middle (after B-pillars) – complete car 2007

Development and production of limousine based on Mercedes-Benz S500 4Matic V221 +500mm in the middle (after B-pillars) - complete car 2008