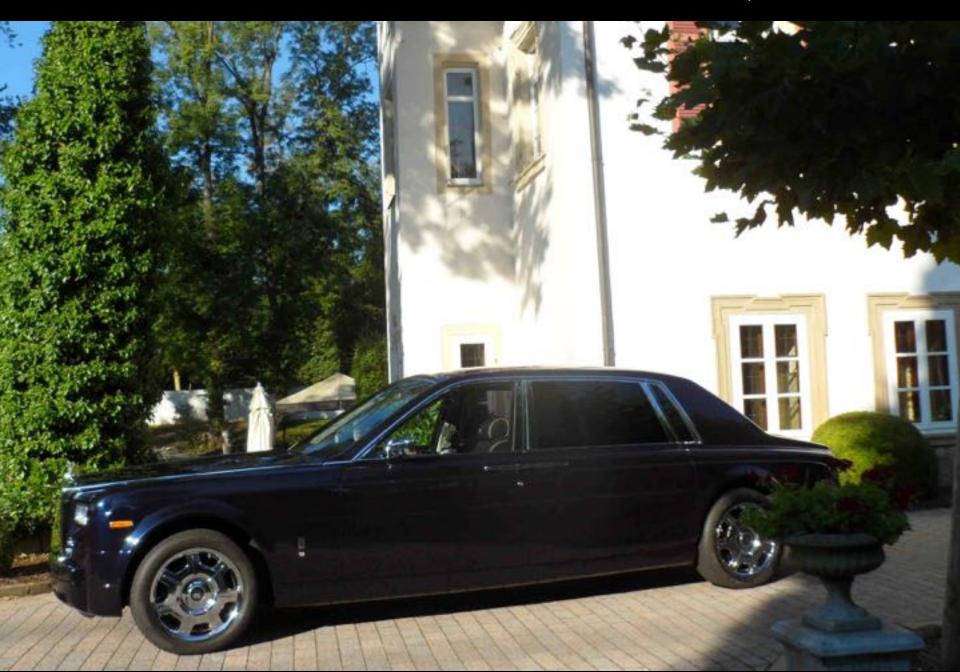

Development and production of limousine based on Rolls-Royce Phantom EWB +850mm in the middle (after B-pillars) – complete car 2004

Development and production of limousine based on BMW 760Li E66 +400mm: +150/250mm on front/rear doors – complete car 2005

Development and production of limousine based on Rolls-Royce Phantom EWB +320mm: +155/165mm on the front/rear doors +100mm raised roof – complete car 2014

Development and production of limousine based on Porsche Panamera +400mm in the middle (after B-pillars) - extension in body-in-white 2014