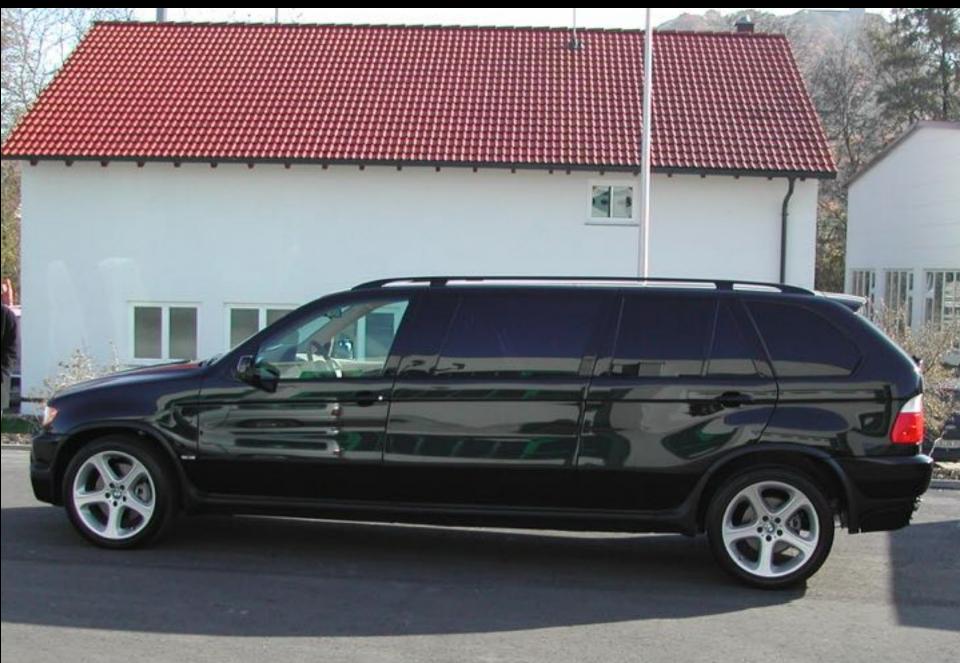

Development and production of limousine based on BMW X5+1000mm in the middle (after B-pillars) – complete car 2004

Development and production of limousine based on Mercedes-Benz G500 +1000mm in the middle (after B-pillars) – complete car 2004