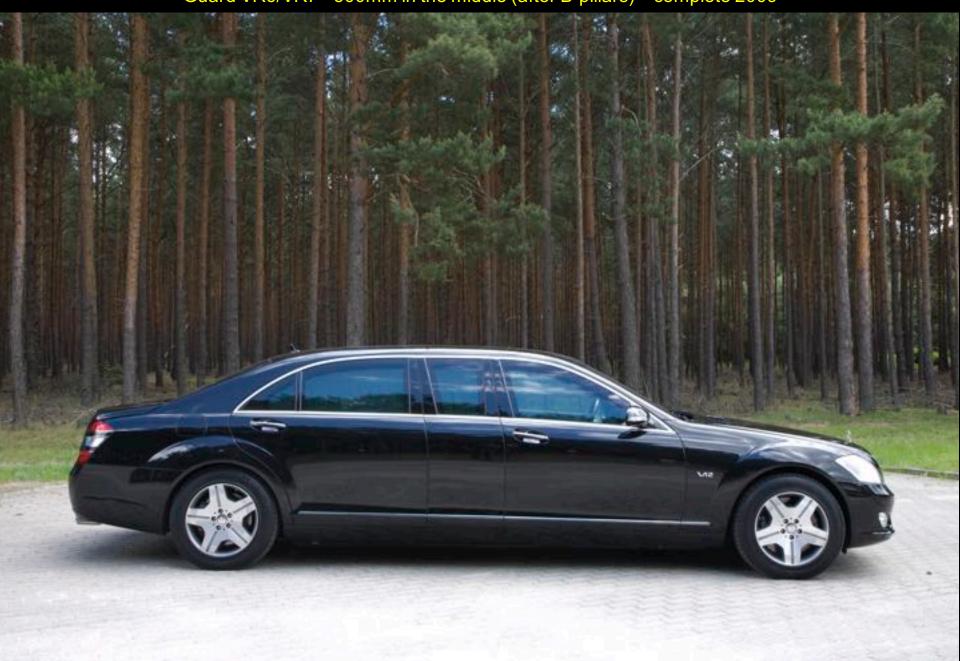

## Development and production of limousine based on Mercedes-Benz S600 V221 Guard VR6/VR7 +250mm on rear doors – complete 2009

Development and production of limousine based on Mercedes-Benz S600 V221 Guard VR6/VR7 +500mm in the middle (after B-pillars) – complete 2009