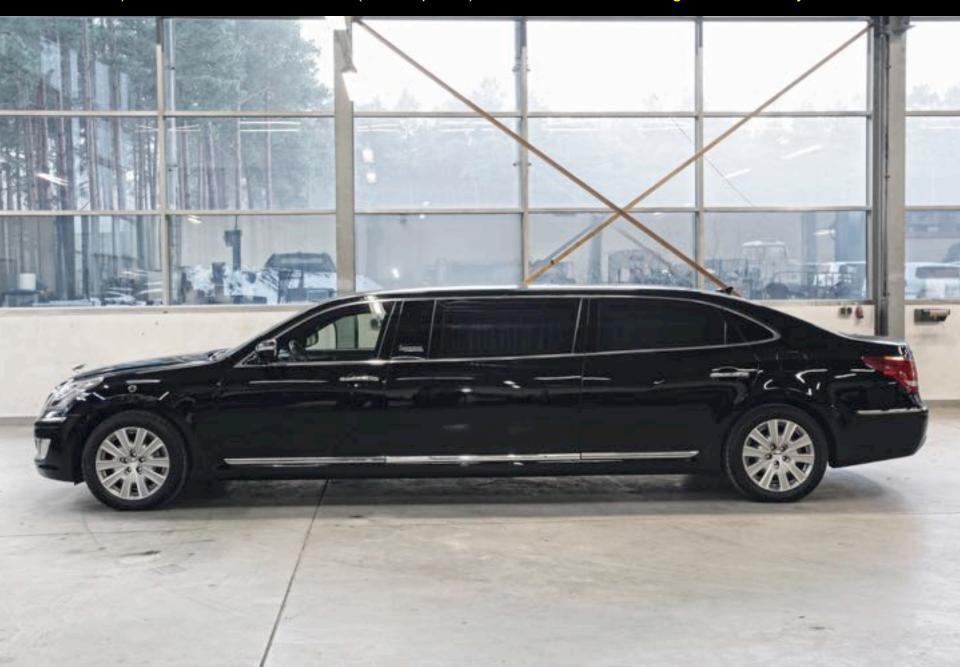

Development and production of limousine based on Hyundai Equus LV500 +1400mm: +300mm (factory stretched) and +1100mm in the middle (after B-pillars) – extension and armoring in VR7 in body-in-white 2012

Development and production of limousine based on Toyota Land Cruiser 200 VXR +500mm in the middle (after B-pillars) – extension in body-in-white 2014

Development and production of limousine based on Hyundai Equus LV500 +350mm (factory stretched) in the middle (after B-pillars) – armoring in VR7 2012