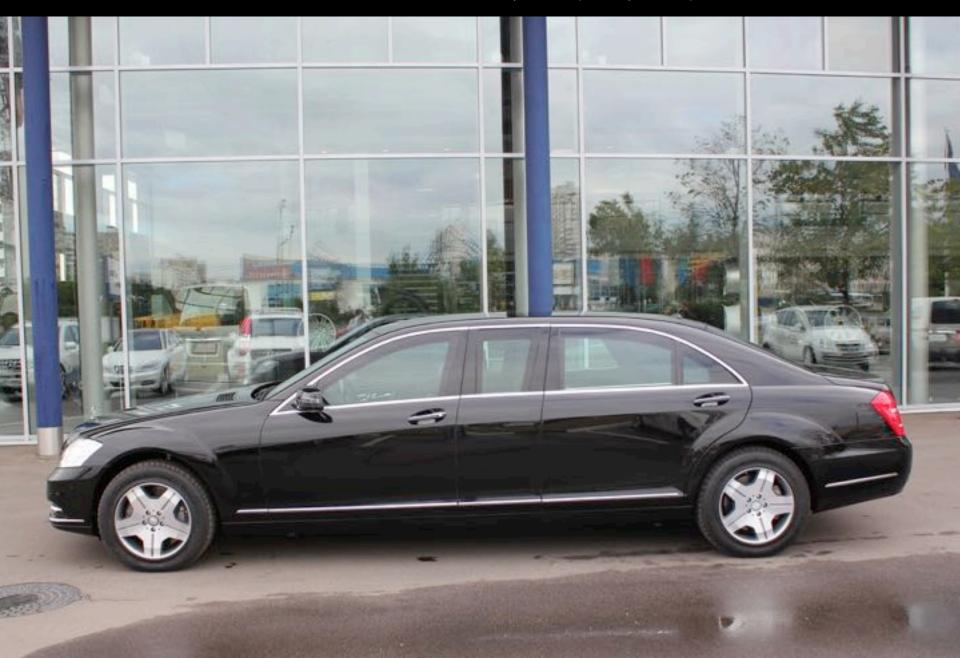

Development and production of limousine based on BMW 760Li E66 +1120mm in the middle (after B-pillars) – complete car 2007

Development and production of limousine based on Mercedes-Benz S500 4Matic V221 +500mm in the middle (after B-pillars) - complete car 2008