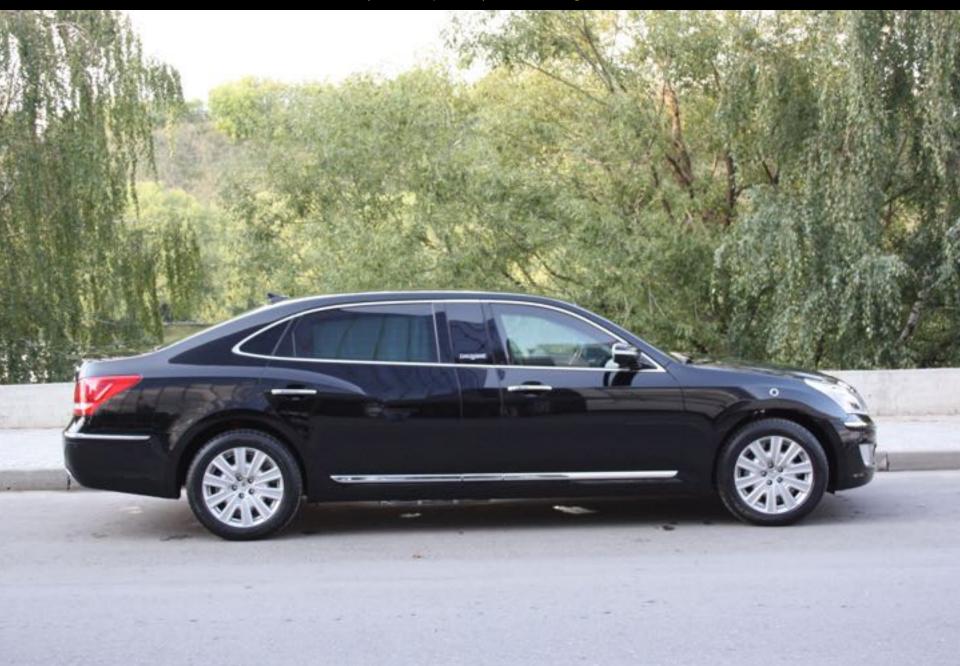

Development and production of limousine based on Hyundai Equus LV500 +1400mm: +300mm (factory stretched) and +1100mm in the middle (after B-pillars) – extension and armoring in VR7 in body-in-white 2012

Development and production of limousine based on Toyota Land Cruiser 200 VXR +500mm in the middle (after B-pillars) – extension in body-in-white 2014

Development and production of limousine based on Hyundai Equus LV500 +350mm (factory stretched) in the middle (after B-pillars) – armoring in VR7 2012