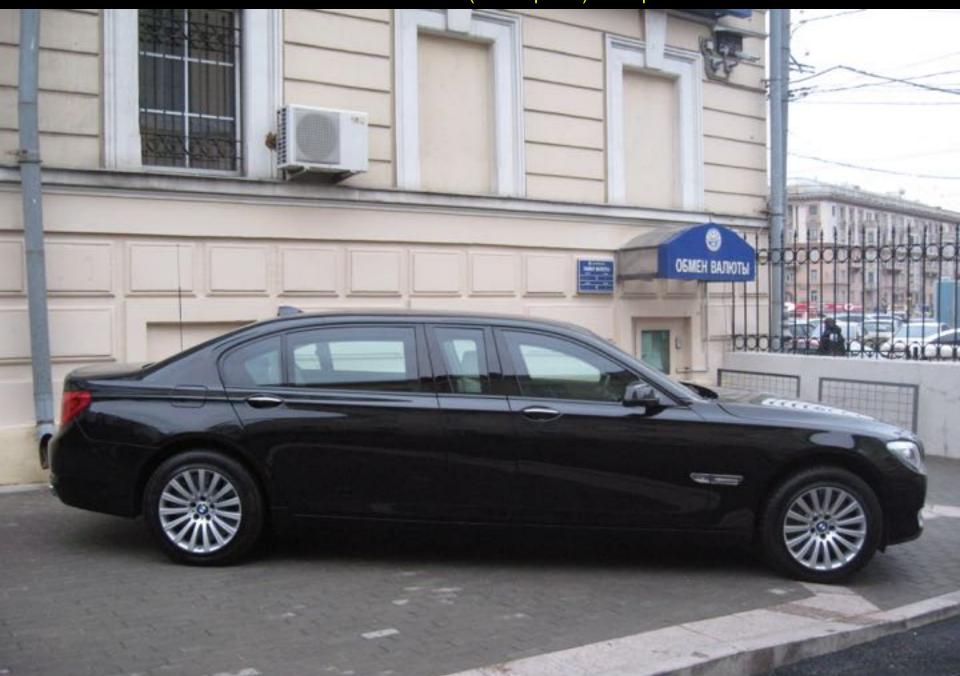

Development and production of limousine based on BMW 760Li Xdrive F12 +600mm in the middle (after B-pillars) – complete car 2010

Development and production of limousine based on Mercedes-Benz S500 4Matic V221 +500mm in the middle (after B-pillars) – complete car 2011