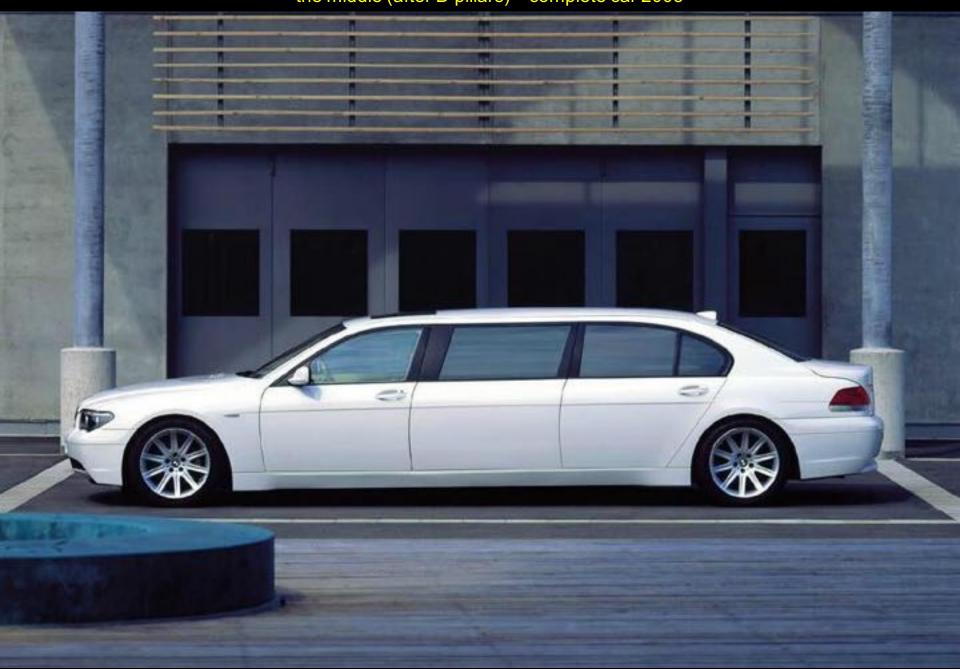

## **COMPLETE VEHICLE DEVELOPMENT**

Development and production of limousine based on BMW 760Li E66 +1120mm in the middle (after B-pillars) – complete car 2003

Development and production of limousine based on BMW 760Li E66 +250mm on rear doors – complete car 2004