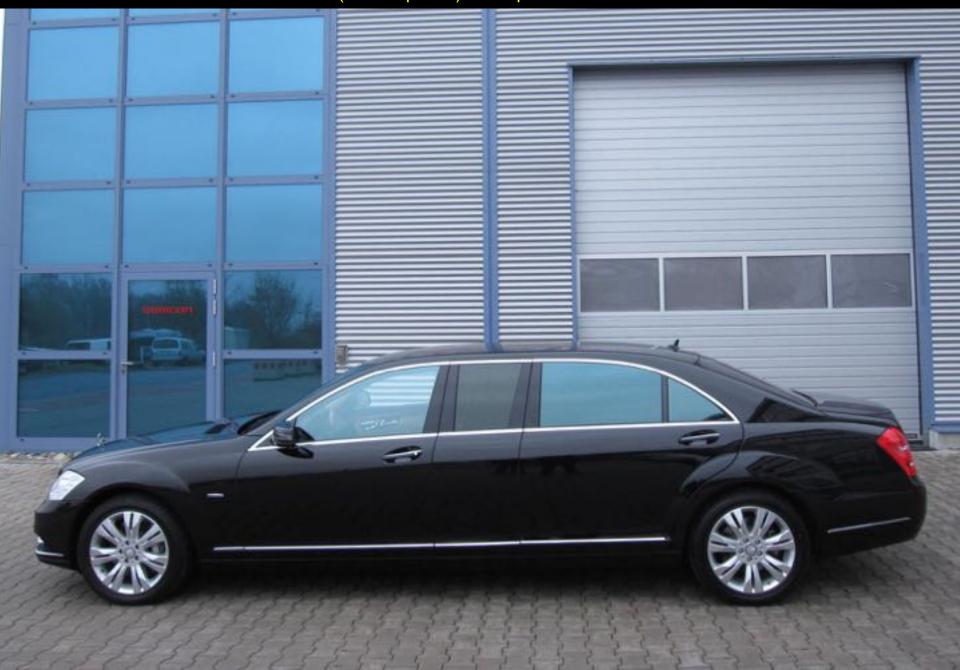

Development and production of limousine based on Mercedes-Benz S500 4Matic V221 +500mm in the middle (after B-pillars) – complete car 2013

Development and production of limousine based on BMW 760Li F03 High Security VR7/VR9 +400mm in the middle (after B-pillars) – complete car 2013