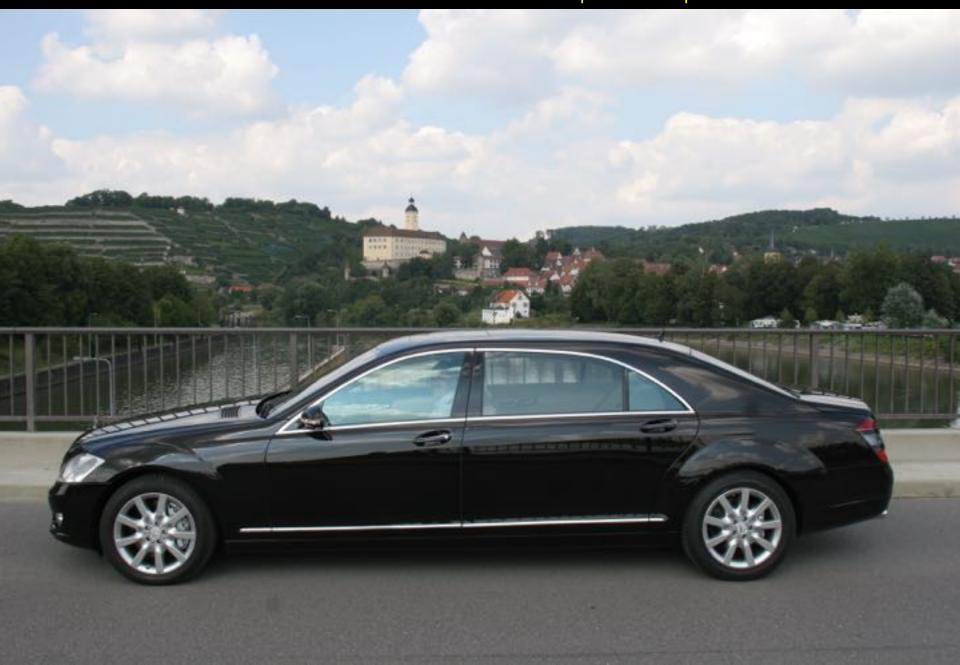

Development and production of limousine based on Mercedes-Benz S600 V221 +400mm: +150mm on the rear doors and +250mm on C-pillars – complete car 2005

Development and production of limousine based on Mercedes-Benz S500L 4Matic W221 +300mm in the middle (after B-pillars) – complete car 2006