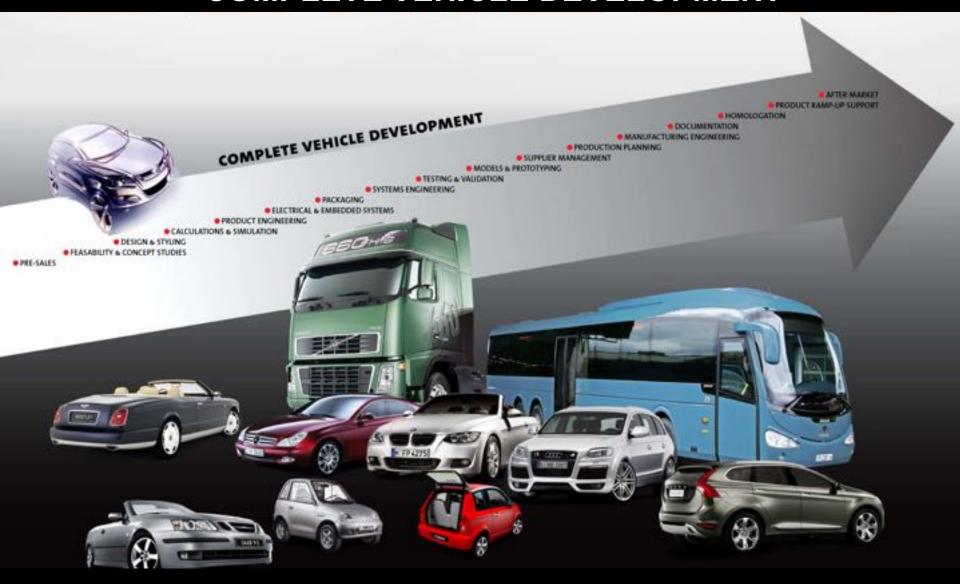

## **COMPLETE VEHICLE DEVELOPMENT**

Development and production of limousine based on BMW 760Li E66 +1120mm in the middle (after B-pillars) – complete car 2003

Development and production of limousine based on BMW 760Li E66 +250mm on rear doors – complete car 2004