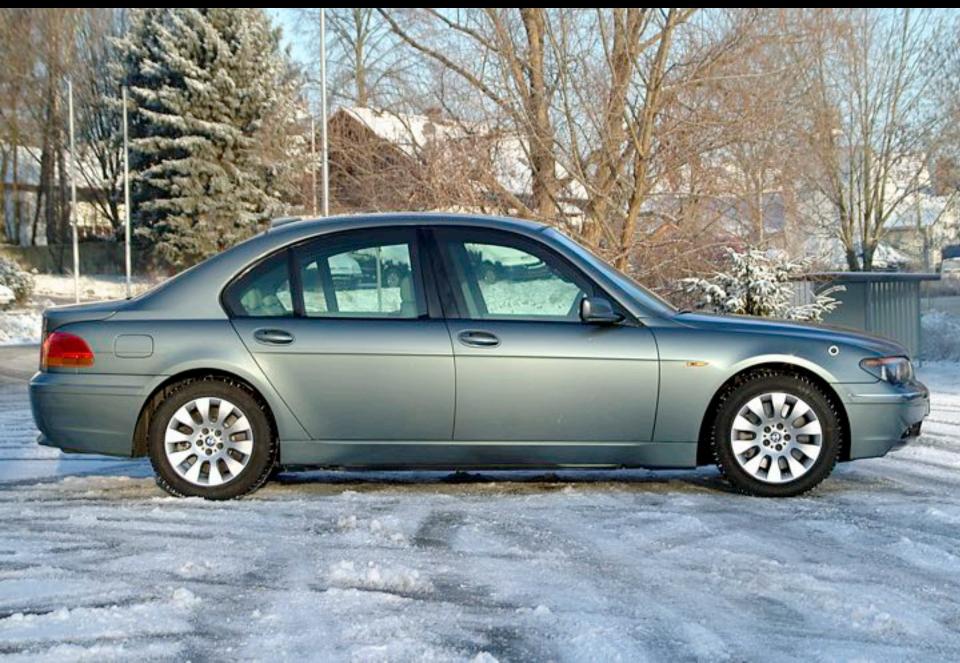

Development and production of limousine based on BMW 760Li E66 +1120mm in the middle (after B-pillars) – complete car 2007

Development and production of limousine based on Mercedes-Benz S500 4Matic V221 +500mm in the middle (after B-pillars) - complete car 2008