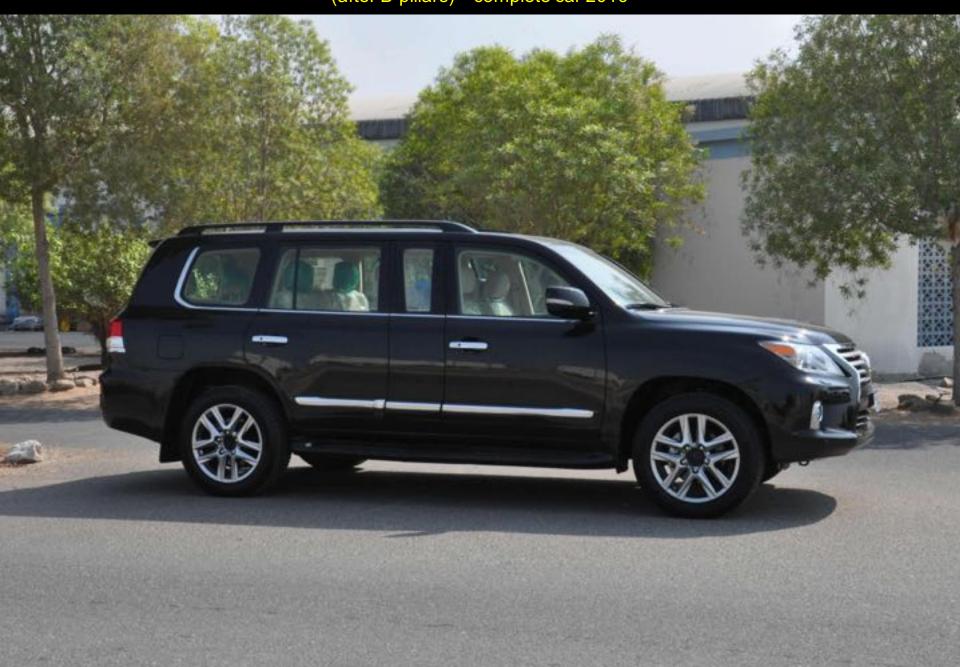

Development and production of limousine based on Lexus LX570 +400mm in the middle (after B-pillars) – complete car 2016

Development and production of limousine based on Mercedes-Benz S600 V222 Guard VR9 +500mm in the middle (after B-pillars) – complete 2016