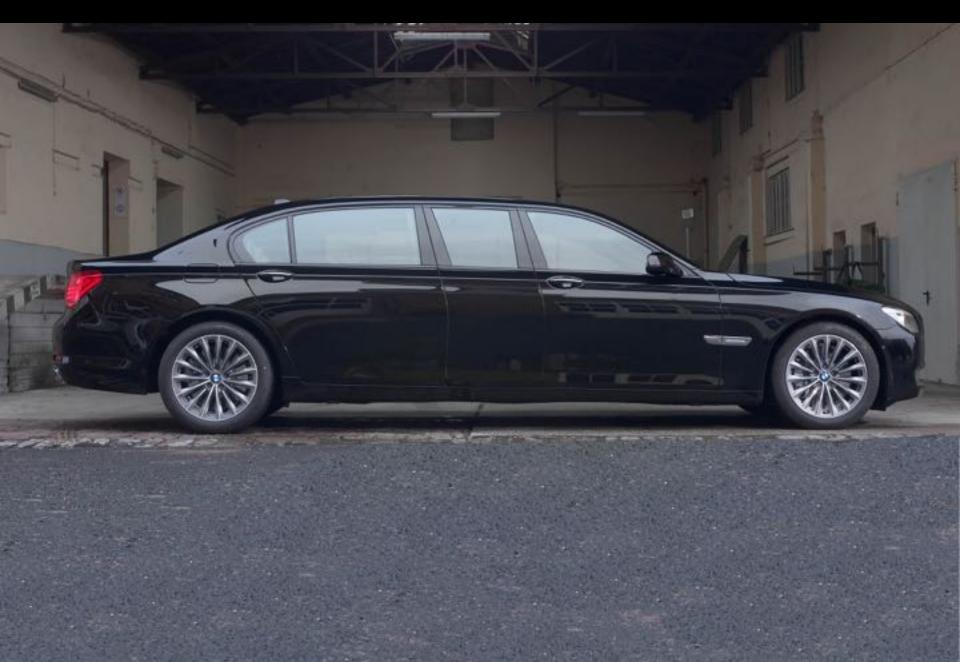

Development and production of limousine based on BMW 760Li Xdrive F12 +600mm in the middle (after B-pillars) – complete car 2010

Development and production of limousine based on Mercedes-Benz S500 4Matic V221 +500mm in the middle (after B-pillars) – complete car 2011