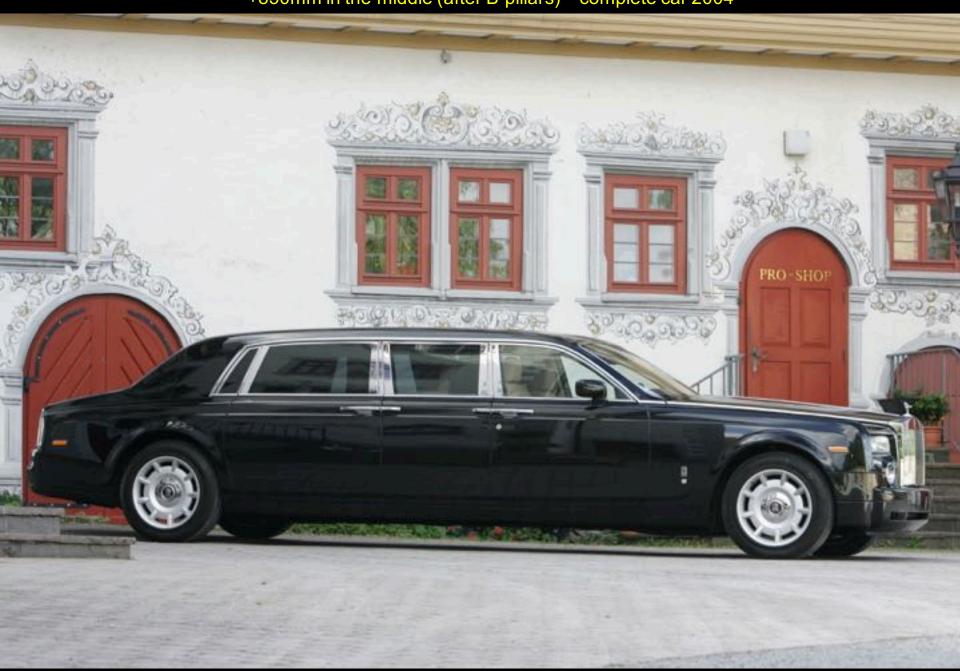

Development and production of limousine based on Rolls-Royce Phantom EWB +850mm in the middle (after B-pillars) – complete car 2004

Development and production of limousine based on BMW 760Li E66 +400mm: +150/250mm on front/rear doors – complete car 2005