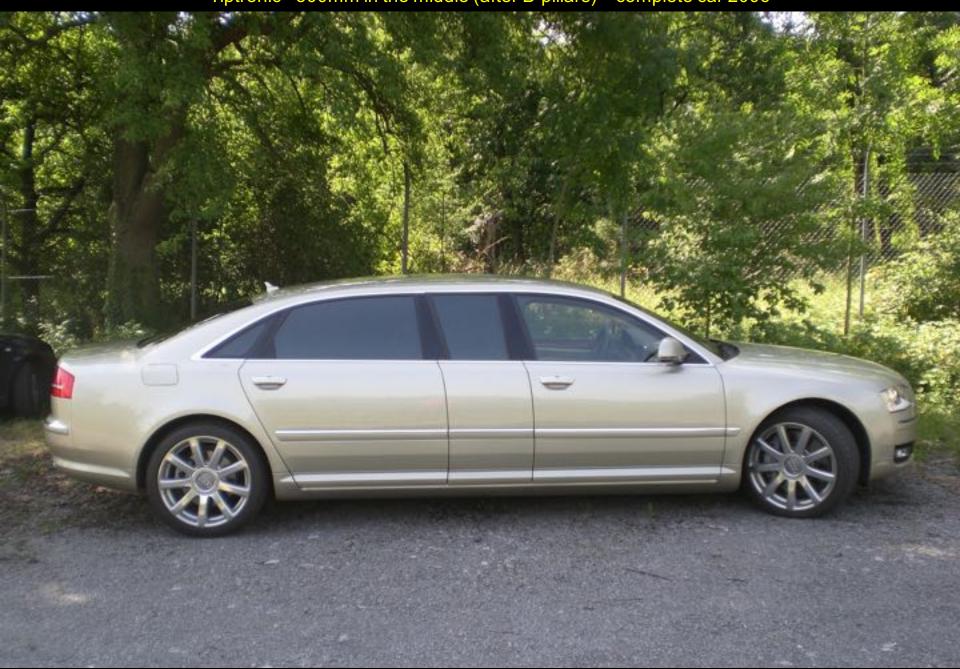

Development and production of limousine based on BMW 760Li E67 High Security B6/B7 +1150mm roof raising – complete car 2005

Development and production of limousine based on Audi A8L D3 W12 Quattro Tiptronic +350mm in the middle (after B-pillars) – complete car 2004