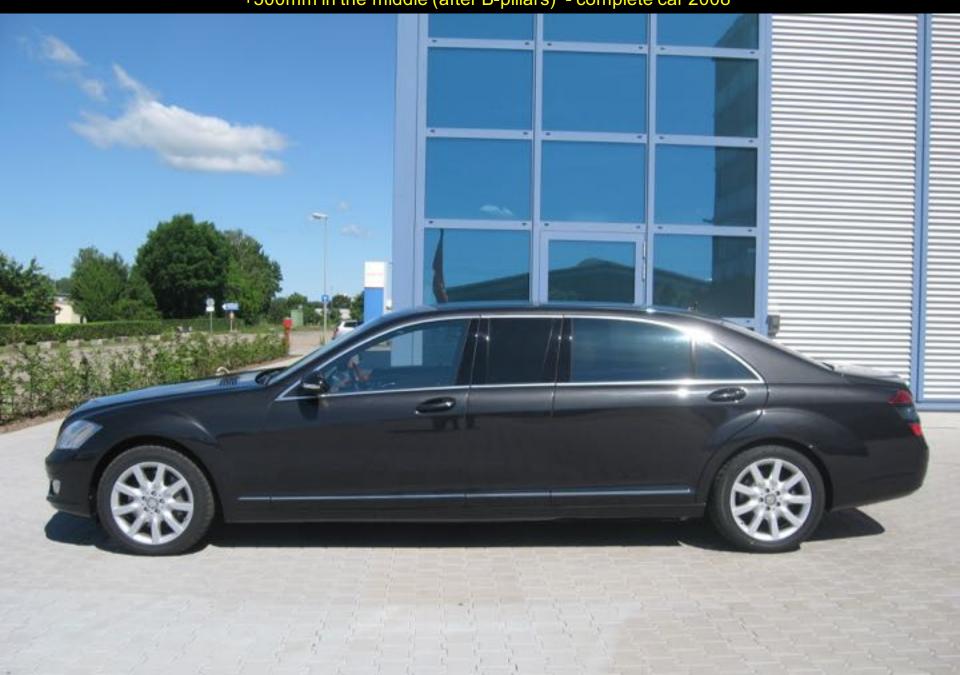

Development and production of limousine based on Mercedes-Benz S600 V221 +400mm: +150mm on the rear doors and +250mm on C-pillars – complete car 2005

Development and production of limousine based on Mercedes-Benz S500L 4Matic W221 +300mm in the middle (after B-pillars) – complete car 2006