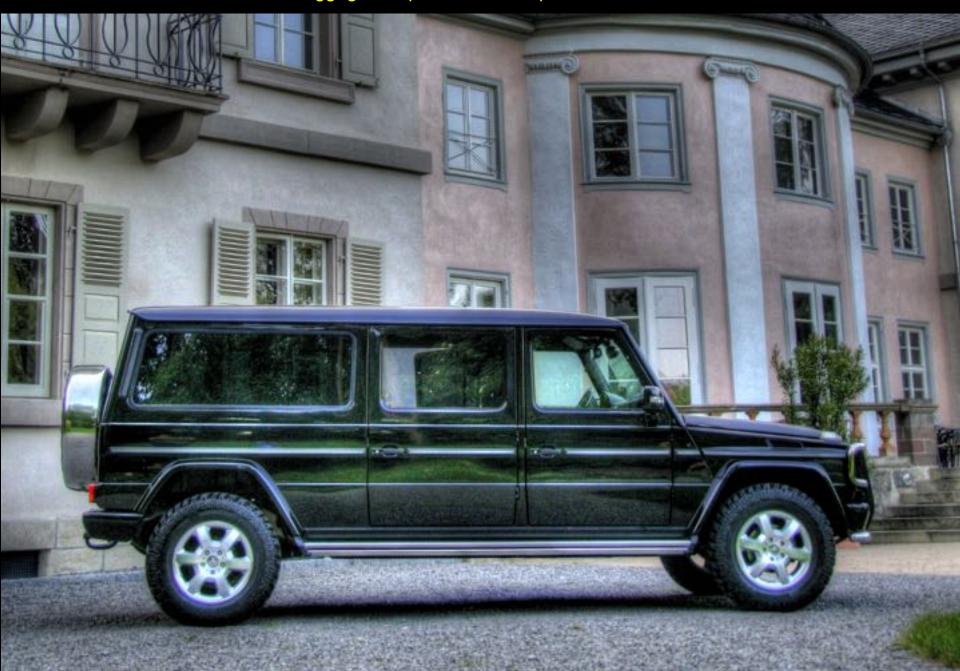

Development and production of limousine based on BMW X5+1000mm in the middle (after B-pillars) – complete car 2004

Development and production of limousine based on Mercedes-Benz G500 +1000mm in the middle (after B-pillars) – complete car 2004