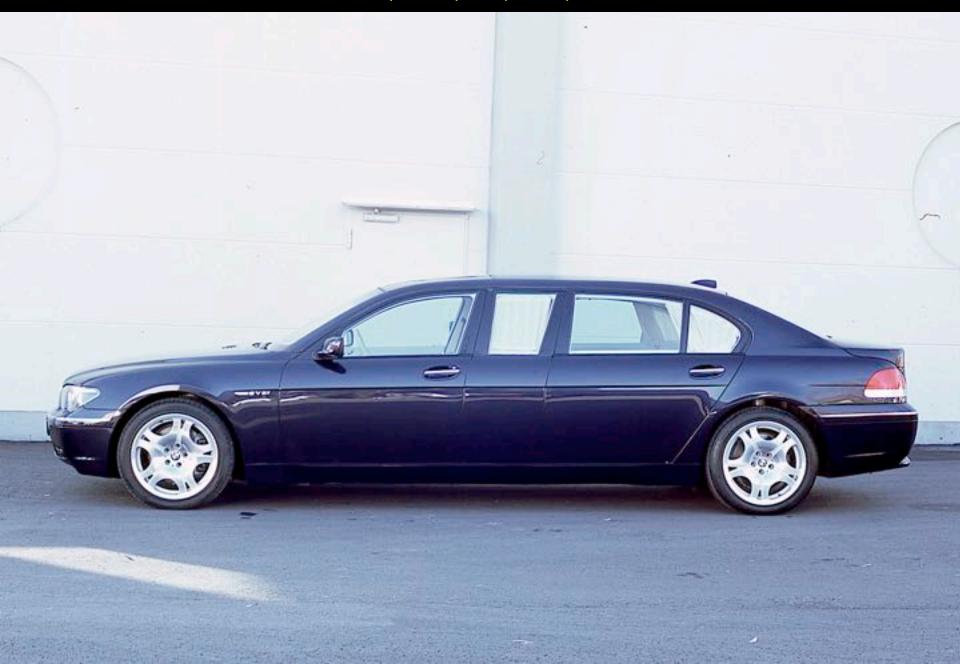

Development and production of limousine based on BMW 760Li E67 High Security B6/B7 +500mm in the middle (after B-pillars) – complete car 2005

Development and production of limousine based on BMW 760Li E66 +500mm in the middle (after B-pillars) – complete car 2004