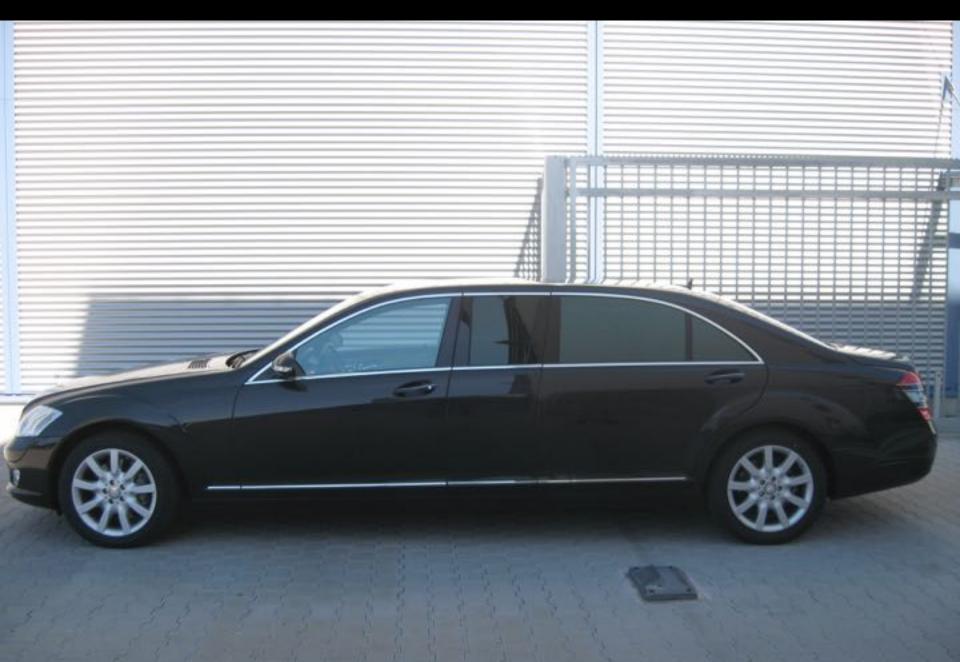

Development and production of limousine based on Mercedes-Benz S600 V221 +400mm: +150mm on the rear doors and +250mm on C-pillars – complete car 2005

Development and production of limousine based on Mercedes-Benz S500L 4Matic W221 +300mm in the middle (after B-pillars) – complete car 2006

Development and production of limousine based on Audi A8L D3 W12 Security B6/B7 +400mm in the middle (after B-pillars) – complete car 2006

Development and production of limousine based on Mercedes-Benz S500L 4Matic W221 +400mm: +150/250mm on the front/rear doors – complete car 2006