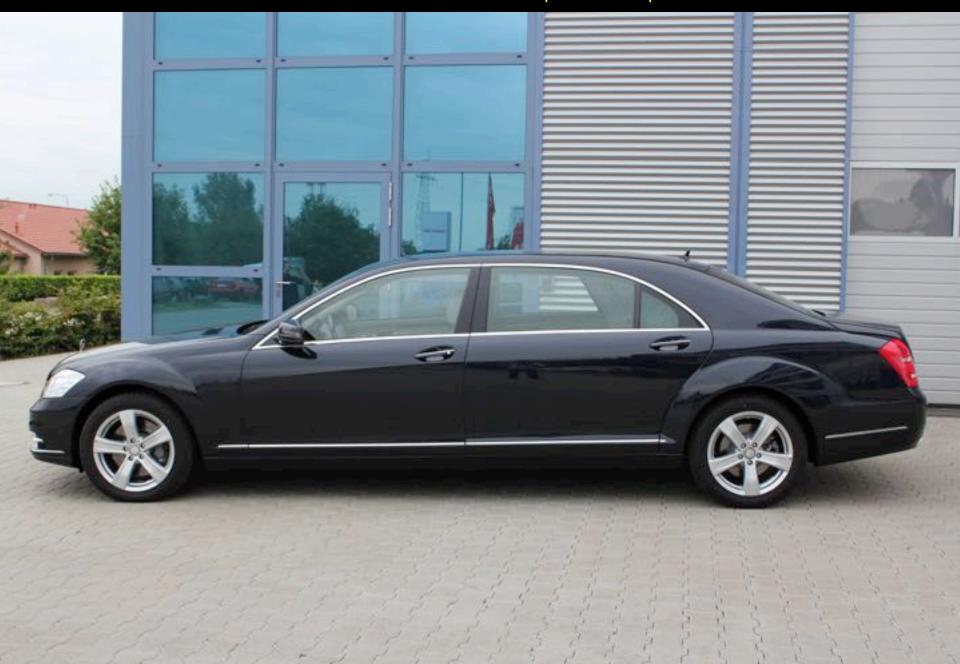

Development and production of limousine based on BMW 760Li E66 +1120mm in the middle (after B-pillars) – complete car 2007

Development and production of limousine based on Mercedes-Benz S500 4Matic V221 +500mm in the middle (after B-pillars) - complete car 2008