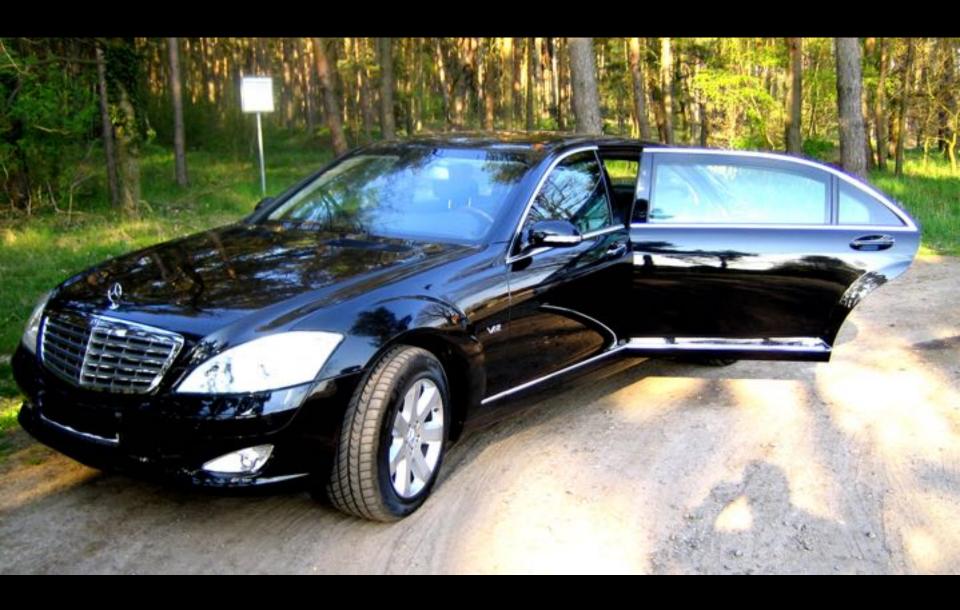

Development and production of limousine based on Mercedes-Benz S600 V221 +400mm: +150mm on the rear doors and +250mm on C-pillars – complete car 2005

Development and production of limousine based on Mercedes-Benz S500L 4Matic W221 +300mm in the middle (after B-pillars) – complete car 2006

Development and production of limousine based on Audi A8L D3 W12 Security B6/B7 +400mm in the middle (after B-pillars) – complete car 2006

Development and production of limousine based on Mercedes-Benz S500L 4Matic W221 +400mm: +150/250mm on the front/rear doors – complete car 2006