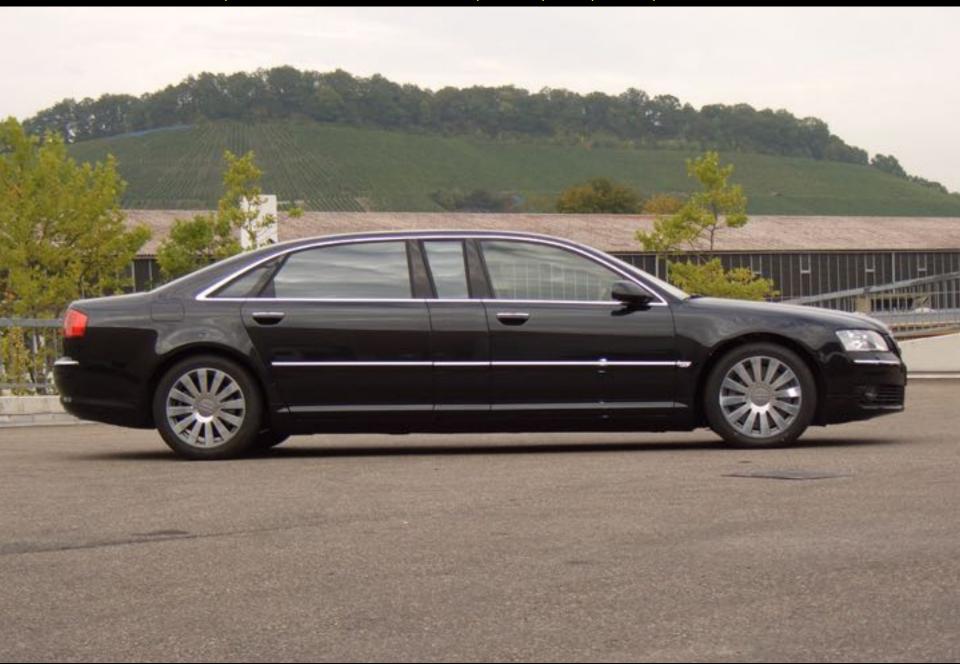

Development and production of limousine based on Audi A8L D3 W12 Quattro Tiptronic +500mm in the middle (after B-pillars) – complete car 2006

Development and production of limousine based on Audi A8L D3 W12 Quattro Tiptronic +400mm: +150/250mm on front/rear doors – complete car 2006