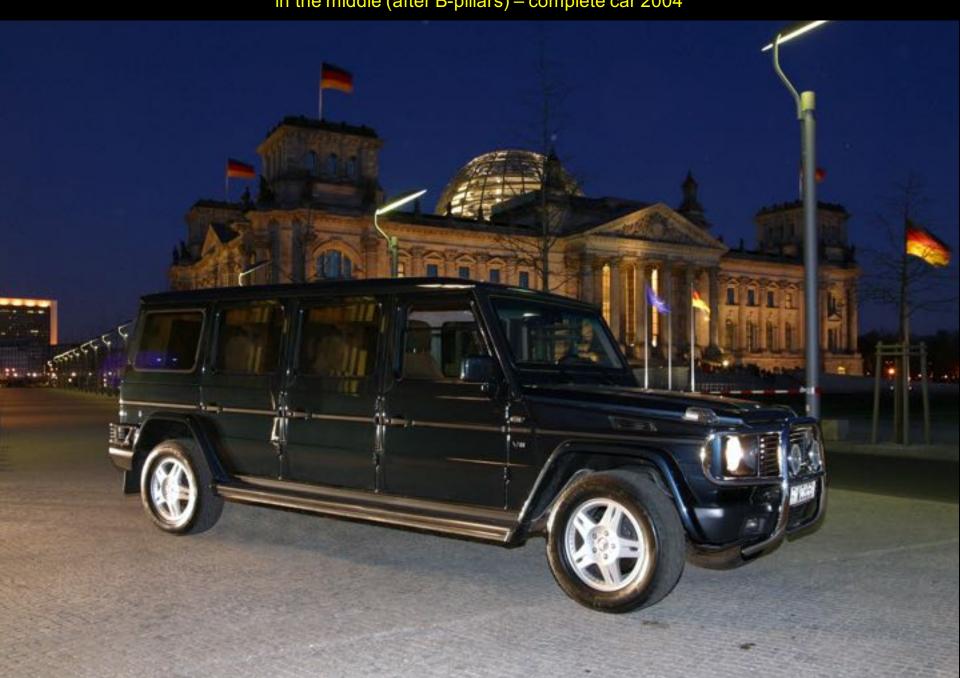

Development and production of limousine based on BMW X5+1000mm in the middle (after B-pillars) – complete car 2004

Development and production of limousine based on Mercedes-Benz G500 +1000mm in the middle (after B-pillars) – complete car 2004