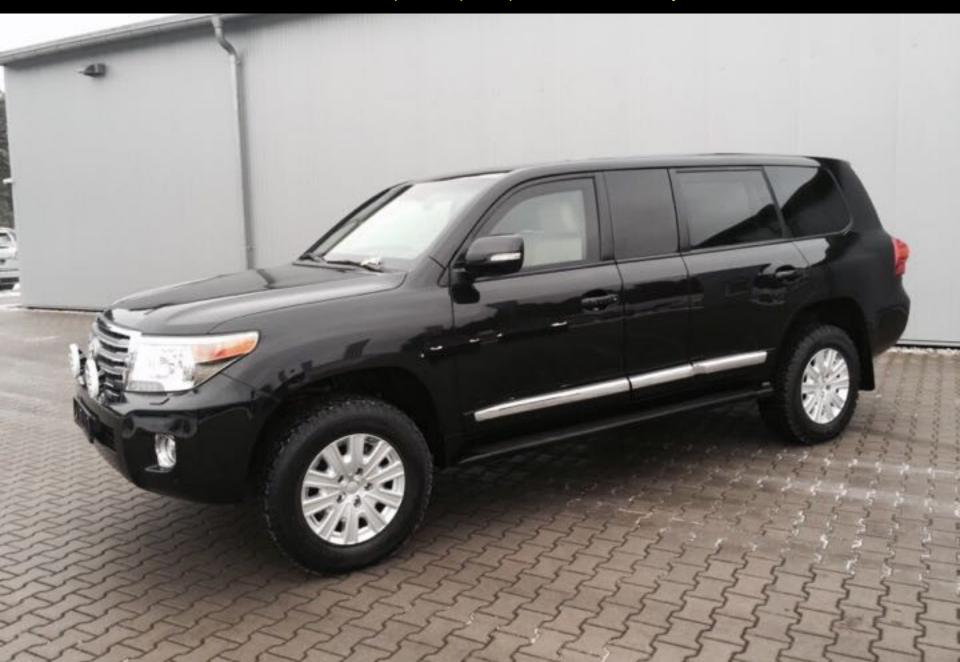

Development and production of limousine based on Toyota Land Cruiser 200 VXR +500mm in the middle (after B-pillars) – extension in body-in-white 2014

Development and production of limousine based on Hyundai Equus LV500 +350mm (factory stretched) in the middle (after B-pillars) – armoring in VR7 2012