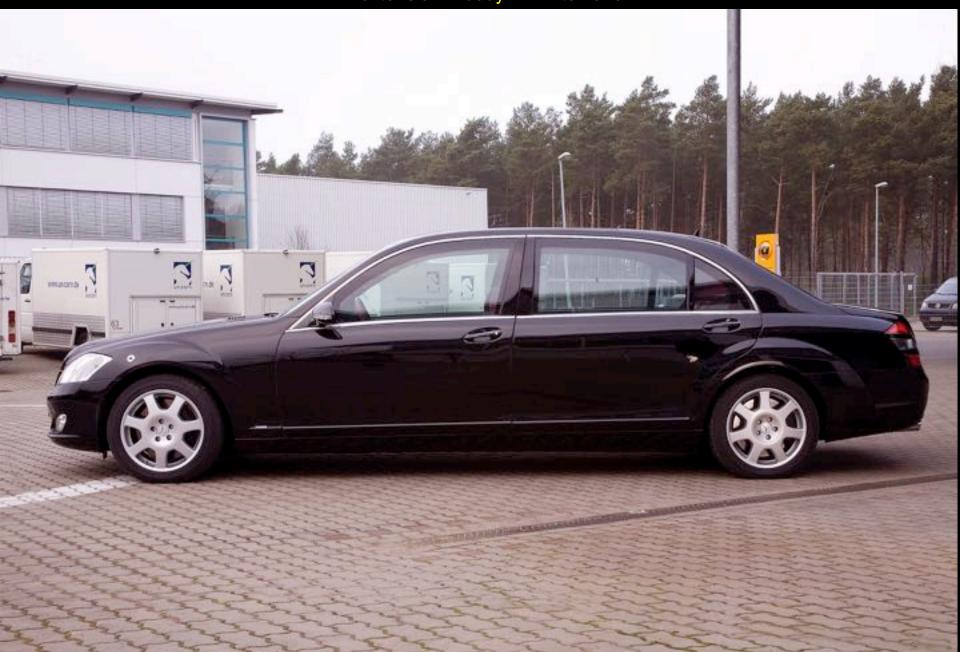

Development and production of limousine based on Mercedes-Benz S600 V221 +400mm: +150mm on the rear doors and +250mm on C-pillars – complete car 2005

Development and production of limousine based on Mercedes-Benz S500L 4Matic W221 +300mm in the middle (after B-pillars) – complete car 2006

Development and production of limousine based on Audi A8L D3 W12 Security B6/B7 +400mm in the middle (after B-pillars) – complete car 2006

Development and production of limousine based on Mercedes-Benz S500L 4Matic W221 +400mm: +150/250mm on the front/rear doors – complete car 2006