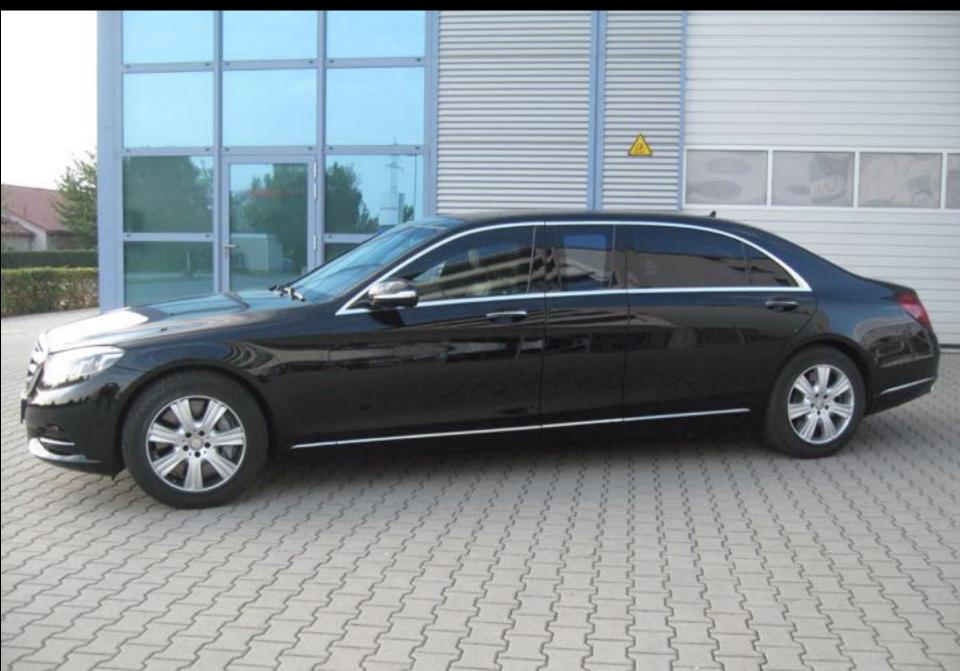

Development and production of limousine based on Mercedes-Benz S600L W221 +500mm: +250/250mm on the front/rear doors and +100mm raised roof - extension in body-in-white 2010

Development and production of limousine based on Mercedes-Benz S600 V221 +1350mm: +1100mm in the middle,+250mm on the rear doors and +150mm raised roof - extension in body-in-whyte 2007-2009