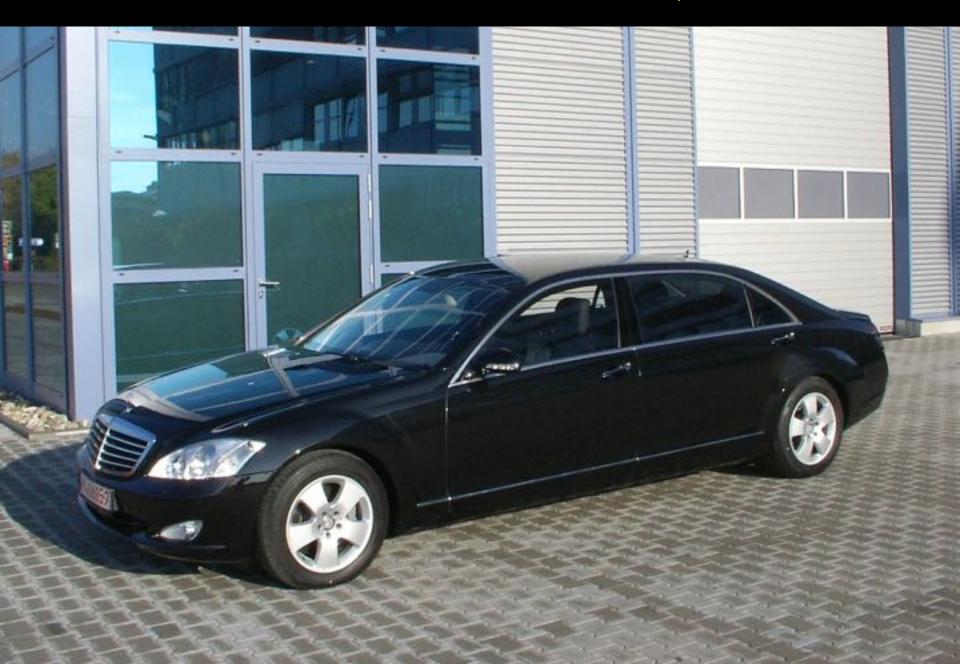

Development and production of limousine based on Mercedes-Benz S600 V221 +400mm: +150mm on the rear doors and +250mm on C-pillars – complete car 2005

Development and production of limousine based on Mercedes-Benz S500L 4Matic W221 +300mm in the middle (after B-pillars) – complete car 2006