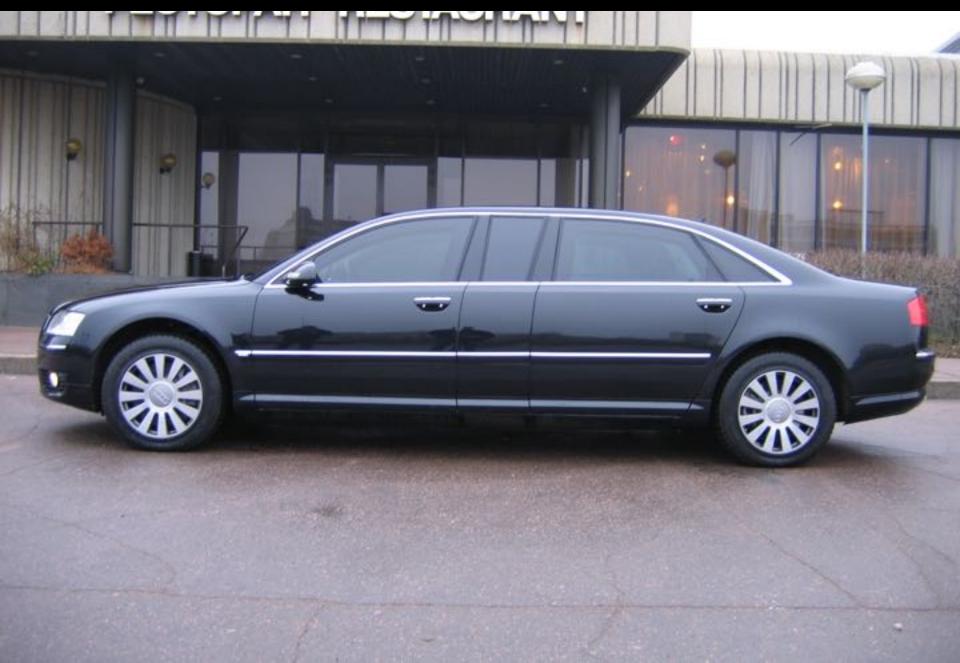

Development and production of limousine based on Audi A8L D3 W12 Quattro Tiptronic +500mm in the middle (after B-pillars) – complete car 2006

Development and production of limousine based on Audi A8L D3 W12 Quattro Tiptronic +400mm: +150/250mm on front/rear doors – complete car 2006