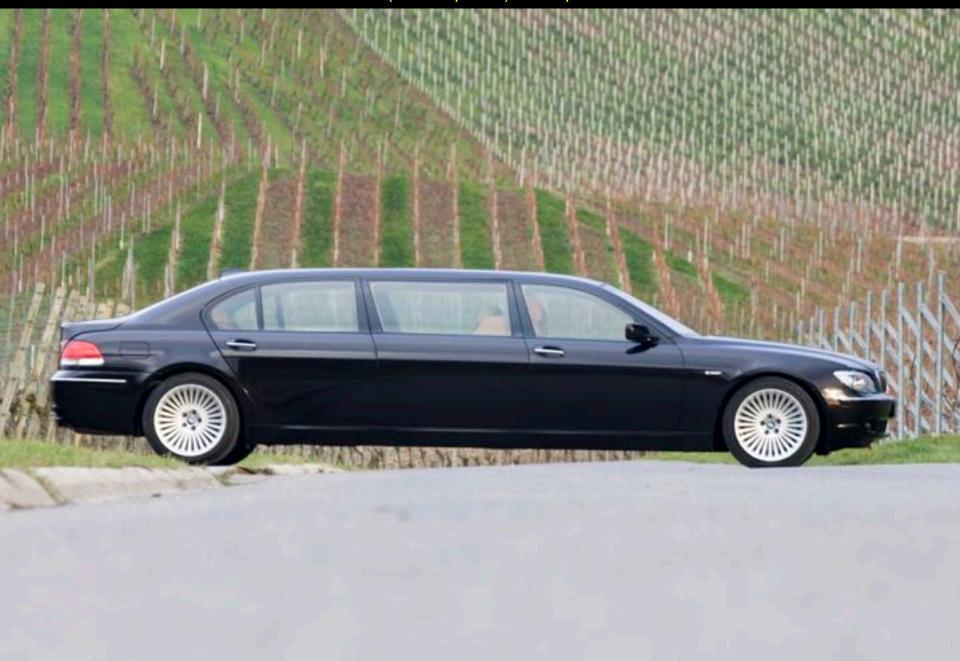

## **COMPLETE VEHICLE DEVELOPMENT**

Development and production of limousine based on BMW 760Li E66 +1120mm in the middle (after B-pillars) – complete car 2003

Development and production of limousine based on BMW 760Li E66 +250mm on rear doors – complete car 2004

Development and production of limousine based on BMW 760Li E66 +1120mm in the middle (after B-pillars) – complete car 2007

Development and production of limousine based on Mercedes-Benz S500 4Matic V221 +500mm in the middle (after B-pillars) - complete car 2008