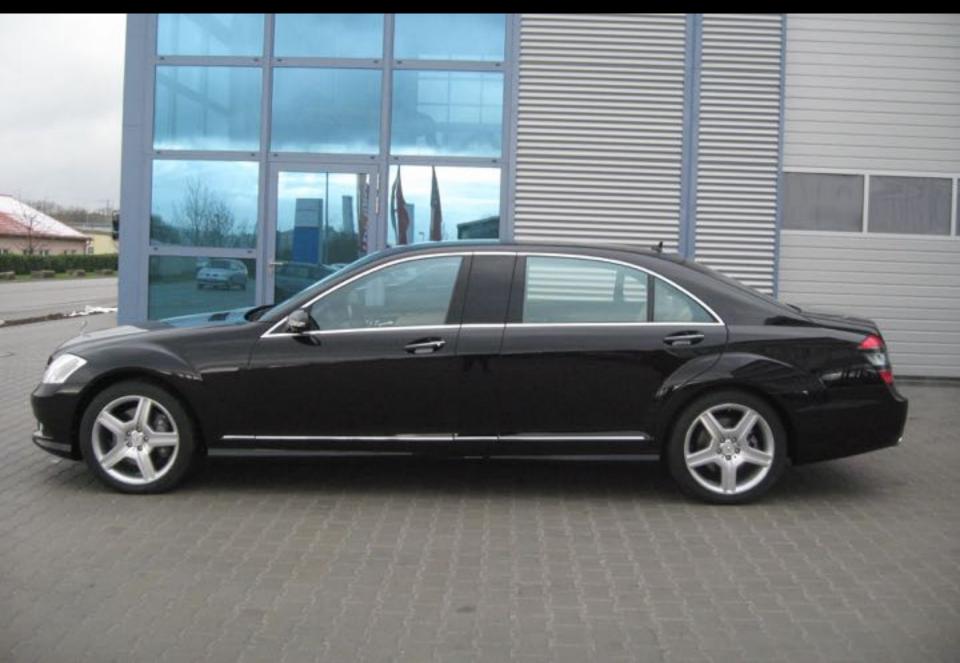

Development and production of limousine based on BMW 760Li E66 +1120mm in the middle (after B-pillars) – complete car 2007

Development and production of limousine based on Mercedes-Benz S500 4Matic V221 +500mm in the middle (after B-pillars) - complete car 2008