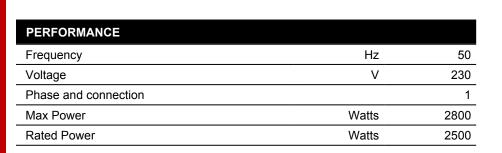

| Autonomy               |     |     |
|------------------------|-----|-----|
| Fuel tank capacity     |     | 3.6 |
| Fuel consumption @ 75% | l/h | 1.2 |
| Running time @ 75%     | h   | 2.9 |

| Noise level                  |       |    |
|------------------------------|-------|----|
| Guaranteed noise level (LWA) | dB(A) | 96 |
| Noise pressure level @ 7 mt  | dB(A) | 68 |