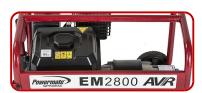

# EM 2800

Powermate portable generators range: prompt power assistance to light up, tackle site jobs and property improvement works.

A complete range to choose from, for best solution to your remote power needs. When not fixing up around the job site, your Powermate portable generator can be used for emergency power during a power outage.

### FEATURES

- · Powermate OHV engine provides consistent power for multiple applications
- Fuel: Petrol
- Starting Systems: Recoil
- · Low-oil level shutdown automatically safeguards engine from damage
- Pratical quick user's Starting Instruction (decal)
- AVR Automatic Voltage Regulator
- Kit wheels integrated for easy transportation