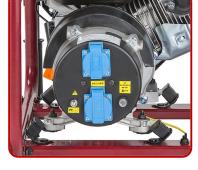

## SOCKET TYPE

SCHUKO 230V 16A IP44

2

The information is aligned with the Data file at the time of download. Printed on 24/04/2018 (ID 6429)

 $@2018 \mid$  PR INDUSTRIAL s.r.l.  $\mid$  All rights reserved  $\mid$  Image shown may not reflect actual package. Specifications subject to change without notice