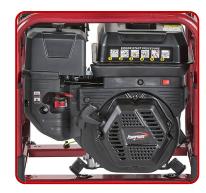

| Engine                  |     |           |
|-------------------------|-----|-----------|
| Brand                   |     | Powermate |
| Туре                    |     | OHV       |
| Operating Speed Nominal | rpm | 3000      |
| Fuel                    |     | Petrol    |
| Starting Systems        |     | Recoil    |
| Oil capacity            | I   | 0.6       |
| Low Oil Shutdown        |     |           |

# GENSET CONTROL

#### COMMANDS:

- Selector switch: OFF ON
- Starting systems: Recoil
- Fuel Cock

### **PROTECTIONS STANDARD:**

- Thermal protection
- Oil Guard