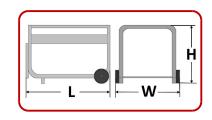

| Alternator                |     |
|---------------------------|-----|
| Voltage regulation system | AVR |

| Dimensional data           |        |             |
|----------------------------|--------|-------------|
| Length                     | (L) mm | 645         |
| Width                      | (W) mm | 540         |
| Height                     | (H) mm | 540         |
| Dry weight                 | Kg     | 43          |
| Carton box dimension LxWxH | mm     | 615x450x465 |