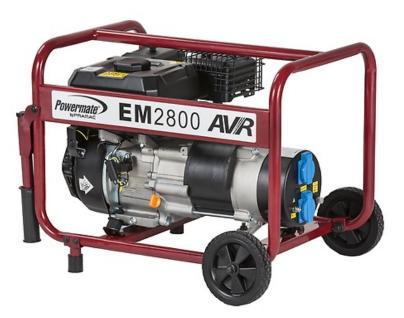

# EM 2800

Powermate portable generators range: prompt power assistance to light up, tackle site jobs and property improvement works.

A complete range to choose from, for best solution to your remote power needs. When not fixing up around the job site, your Powermate portable generator can be used for emergency power during a power outage.

### FEATURES

- · Powermate OHV engine provides consistent power for multiple applications
- Fuel: Petrol
- Starting Systems: Recoil
- · Low-oil level shutdown automatically safeguards engine from damage
- Pratical quick user's Starting Instruction (decal)
- AVR Automatic Voltage Regulator
- Kit wheels integrated for easy transportation

| Alternator                |     |
|---------------------------|-----|
| Voltage regulation system | AVR |

| Dimensional data           |        |             |
|----------------------------|--------|-------------|
| Length                     | (L) mm | 645         |
| Width                      | (W) mm | 540         |
| Height                     | (H) mm | 540         |
| Dry weight                 | Kg     | 43          |
| Carton box dimension LxWxH | mm     | 615x450x465 |