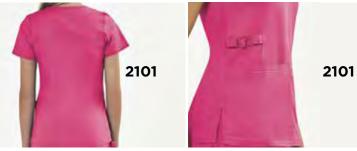

### 2101

### FUNCTIONAL V-NECK TOP

Ladies curved V-neck top. Two front patch pockets. Utility loop and cell pocket at side panel. Floral print piping in back of neck. Front princess seams, back yoke and darts for added style and shape. Side vents with decorative pieces.

Reg: XXS - XL (Size M Length: 27.75")

Plus: 2XL - 3XL

52% Cotton 45% Polyester 3% Spandex

8101