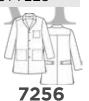

# 

**7256**MEN'S LONG LAB COAT

White WHT

Notched collar lab coat with dyed-to-match button front. Two large patch pockets that can hold a mini tablet. One chest pocket with pen slot. Side access slits. Back belt with dyed-to-match buttons. Center back vents. Back yoke and side vents at hem.

Reg: XS - 2XL (Size M Length: 42.5") | Plus: 3XL - 5XL

7151 LADIES CONSULTATION LAB COAT

White WHT

Ladies notched collar lab coat with dyed-to-match button front. Front and back princess seams for added style and shape. Chest pocket with pen slot. Two lower roomy pockets and inner cell pocket. Center back waistband with dyed-to-match buttons. Inner utility loop at pocket.