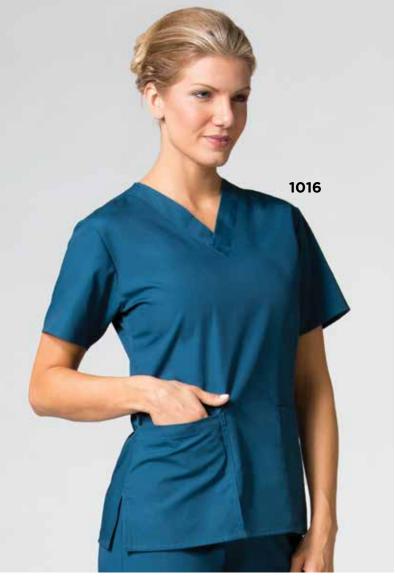

1016 CLASSIC V-NECK TOP

Ladies V-neck. Two lower patch pockets and inner cell pocket. Double stitching at shoulder and pocket. Inner utility loop at pocket. Side vents.

Reg: XXS - 2XL (Size M Length: 27.75")

Plus: 3XL - 5XL

65% Polyester 35% Cotton

| Ceil Blue      | Red       |
|----------------|-----------|
| CBL            | RED       |
| Malibu Blue    | Hot Pink  |
| MBL            | HPK       |
| Royal Blue     | Khaki     |
| RYL            | KHI       |
| Navy           | Chocolate |
| NVY            | CHC       |
| Lake Blue      | Pewter    |
| LBL            | PEW       |
| Teal           | Black     |
| TEL            | BLK       |
| Caribbean Blue | White     |
| CRB            | WHT       |
| Hunter<br>HTR  |           |
| Purple<br>PPL  |           |