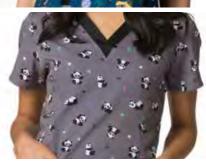

HAPPY PANDAS **HPS** 

1747

#### **CURVED V-NECK PRINT TOP**

Reg: XS - 2XL

(Size M Length: 27.75") 96% Polyester 4% Spandex

V-NECK PRINT TOP

Reg: XS - 2XL

1727

(Size M Length: 27.75") 96% Polyester 4% Spandex

6709 **COOLMAX®** LONG SLEEVE UNDER SCRUB TEE