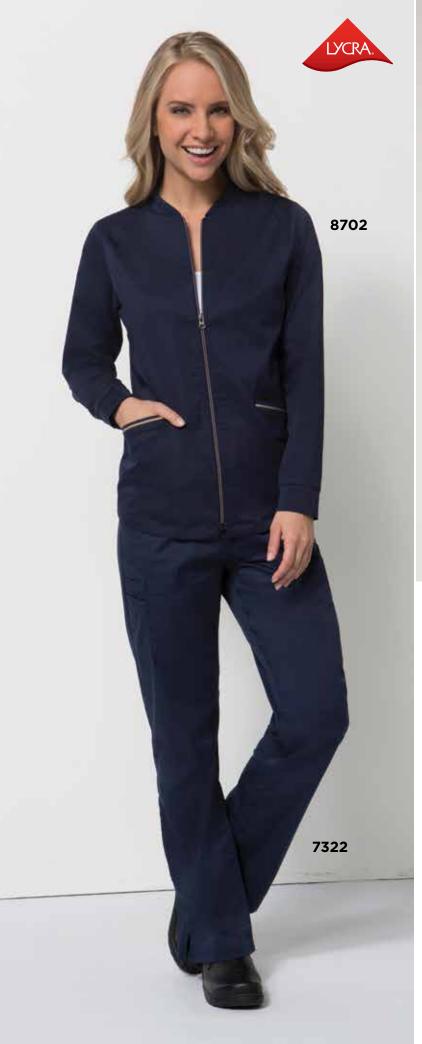

Reg: XS - 2XL (Inseam: 30.5")

Plus: 3XL

Petite: XS - 3XL (Inseam: 28")

= Contrast

Color

8702 ZIP FRONT WARM-UP JACKET

Round neck warm up jacket with knit rib collar. Two toned front zipper. Two slant welt pockets with contrast piping. Half shell fabric and half rib trim cuff. Contrasting piping at back neck. Decorative lines with double needle stitching for a sporty look.

Reg: XS - 2XL (Size M Length: 27") 52% Cotton 35% Polyester 13% Elasterell-P

**7322**INNER BEAUTY STRAIGHT LEG PANT

Ladies straight leg pant with full elastic waistband. Two front slash pockets and inner cell pocket. Two back patch pockets with decorative stitching. Back yoke. One logo loop pen pocket. Contrast inner beauty print at waistband and pockets. Dyed-to-match drawstring with grommet. Side vents.