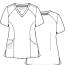

### 1758 MESH DETAIL V-NECK TOP

Ladies curved V-neck top. Two slant patch pockets with cell pocket. Decorative, over the shoulder mesh detail. Princess seams at front and back for added style and shape. Inner utility loop at pocket. Side vents.

Reg: XS - XL (Size M Length: 27.75")

Plus: 2XL - 3XL

Self: 59% Polyester 22% Rayon 19% Elasterell-P

Mesh: 83% Polyester 17% Spandex

Ceil Blue Hot Pink HPK

Royal Blue Charcoal CHR

True Navy TNY

Caribbean Blue CRB