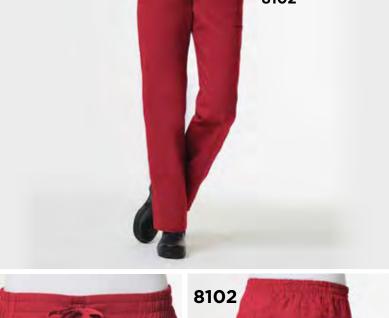

### 8102

LADIES MESH POCKET 3-QUARTERS ELASTIC BAND PANT

Ladies tapered pant with 3-Quarter wide elastic waistband. Dyed-to-match drawstring. Two curved front pockets with one cell pocket. One small cargo pocket at a side panel and one large cargo pocket. Two back pockets with decorative mesh tape. Back yoke for added style and shape.

Reg: XXS - XL (Inseam: 30.5")

Plus: 2XL - 3XL

Petite: XS - 2XL (Inseam: 28")
Tall: XS - XL (Inseam: 33")

52% Cotton 45% Polyester 3% Spandex

Ceil Blue CBL Real Pewter RPW

NEW!

Royal Blue RYL Black BLK

Real Navy RNV White WHT