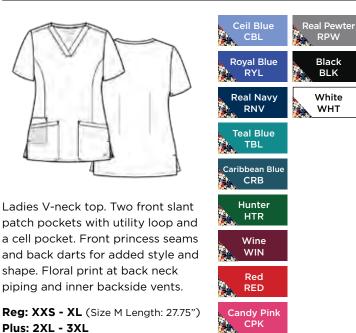

### 2100 LADIES BASIC V-NECK TOP

patch pockets with utility loop and a cell pocket. Front princess seams and back darts for added style and shape. Floral print at back neck piping and inner backside vents.

Plus: 2XL - 3XL

52% Cotton 45% Polyester 3% Spandex

### 8100

Contrast Pattern

Ladies tapered leg pant with wide full elastic waistband and dyed-tomatch drawstring. Two front slant patch pockets. One cargo pocket. One back patch pocket . Floral prints at inner backside vents.