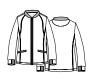

### BACK MESH PANEL SHORT SLEEVE ZIP FRONT JACKET

Short sleeve round neck zipper jacket. Three patch pockets with one hidden pocket. Dyed-to-match zipper front. Curved back yoke with double needle stitching. Back yoke mesh panel with piping inside. Princess seams at front. Inner utility loop at pocket. Side vents.

Reg: XXS - 2XL (Size M Length: 28.25")

Plus: 3XL

Self: 59% Polyester 22% Rayon 19% Elasterell-P

Mesh: 83% Polyester 17% Spandex