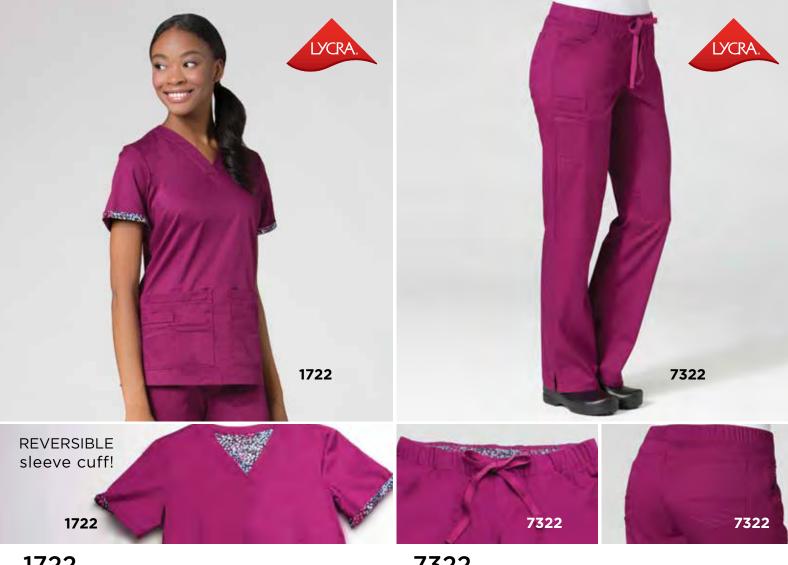

### RELEASE YOUR INNER BEAUTY

LYCRA.

Black

BLK

White

WHT

1722
INNER BEAUTY V-NECK TOP

Front and back darts for added shape. Two lower patch pockets with logo loop pen pocket. Two-way fold-over sleeve with dyed-to-match button. Contrast inner print at sleeve cuff and neck facing. Side vents.

Reg: XS - 2XL (Size M Length: 27.5")
Plus: 3XL

52% Cotton 35% Polyester 13% Elasterell-P ▶ = Contrast

Caribbean Blue CRB

Candy Pink CPK

Orchid ORD

Plum PLM

Pewter PEW

-P = Contrast Color

**7322**INNER BEAUTY STRAIGHT LEG PANT

Ladies straight leg pant with full elastic waistband. Two front slash pockets and inner cell pocket. Two back patch pockets with decorative stitching. Back yoke. One logo loop pen pocket. Contrast inner beauty print at waistband and pockets. Dyed-to-match drawstring with grommet. Side vents.

Reg: XS - 2XL (Inseam: 30.5")

Plus: 3XL

Petite: XS - 3XL (Inseam: 28")

= Contrast

Color

8702 ZIP FRONT WARM-UP JACKET

Round neck warm up jacket with knit rib collar. Two toned front zipper. Two slant welt pockets with contrast piping. Half shell fabric and half rib trim cuff. Contrasting piping at back neck. Decorative lines with double needle stitching for a sporty look.