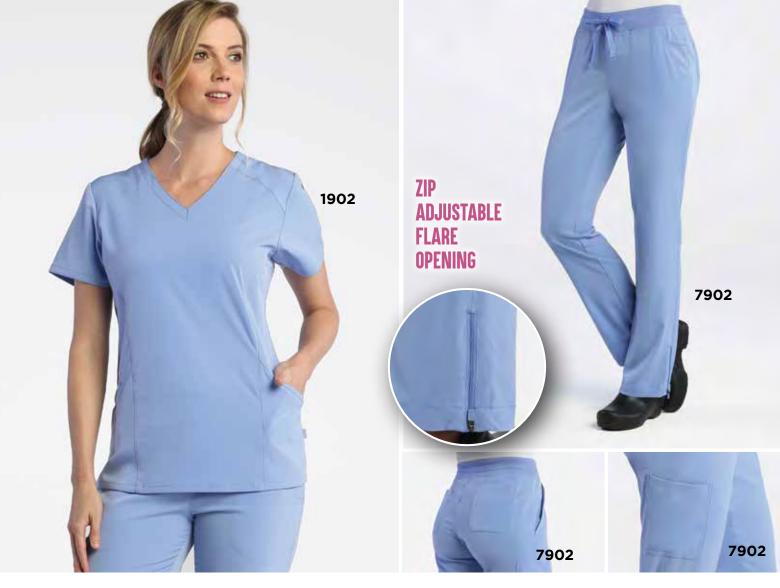

Black BLK

White WHT

**7902**ADJUSTABLE FLARE YOGA PANT

Tapered pants with yoga style waistband and dyed-to-match drawstring. Two front slant pockets with one cell pocket. One cargo pocket. Two back patch pockets. Adjustable zipper at hemlines.

**Reg: XXS - XL** (Inseam: 30.5")

Plus: 2XL - 3XL

Petite: XXS - 3XL (Inseam: 28")
Tall: XS - 3XL (Inseam: 33")

96% Polyester 4% Spandex

Ceil Blue CBL

Royal Blue RYL

> Navy NVY

Wine WIN

Raspberry Rose RBR

> Pewter PEW

Black BLK

White WHT