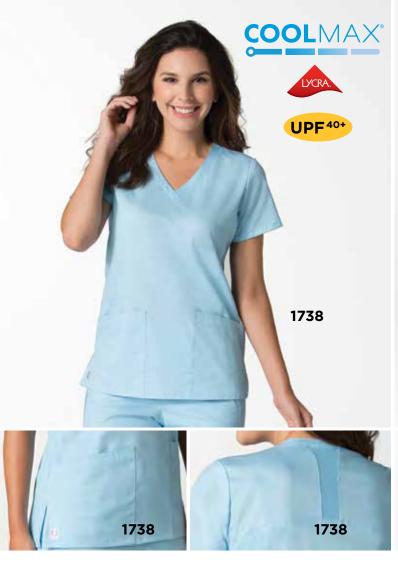

### 1758 MESH DETAIL V-NECK TOP

Ladies curved V-neck top. Two slant patch pockets with cell pocket. Decorative, over the shoulder mesh detail. Princess seams at front and back for added style and shape. Inner utility loop at pocket. Side vents.

Reg: XS - XL (Size M Length: 27.75")

Plus: 2XL - 3XL

Self: 59% Polyester 22% Rayon 19% Elasterell-P

Mesh: 83% Polyester 17% Spandex

Ceil Blue Hot Pink HPK

Royal Blue Charcoal CHR

True Navy TNY

Caribbean Blue CRB