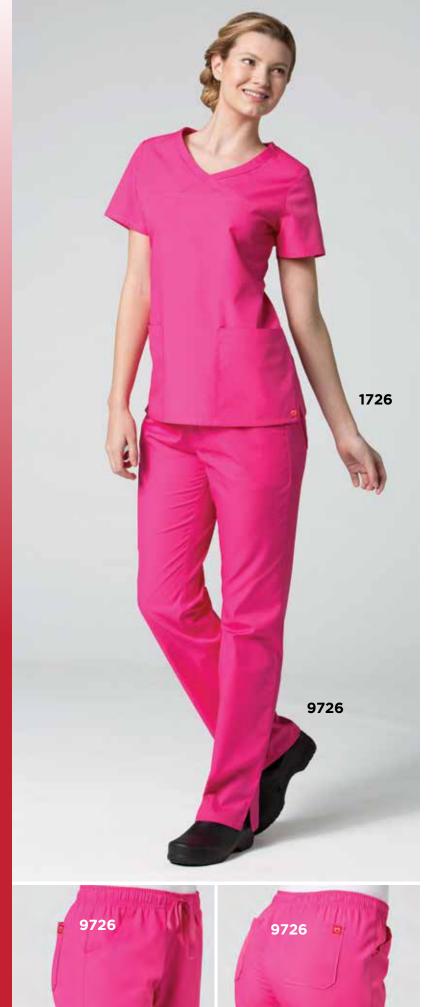

### 1726 CURVED MOCK WRAP TOP

Curved mock wrap top. Front yoke with double needle stitching.
Two front patch pockets with inner patch pocket. Inner utility loop at pocket. Back darts for added shape. Side vents.

Reg: XXS - 2XL (Size M

Length: 27.75") **Plus: 3XL - 5XL** 

65% Polyester 35% Cotton

Ceil Blue CBL Pewter PEW

Royal Blue RYL Black BLK

True Navy TNY White WHT

Teal TEL

Caribbean Blue CRB

> Hunter HTR

Wine WIN

Red RED

Candy Pink CPK

Khaki KHI

### **9726**FULL ELASTIC CARGO PANT

Straight leg pant. Full elastic waistband with dyed-to-match drawstring. Two front slash pockets. One cargo pocket. Two angled back patch pockets. Side vents.

Reg: XXS - 2XL (Inseam: 30.5")

Plus: 3XL - 5XL

Petite: XS - 3XL (Inseam: 28") Tall: XS - 3XL (Inseam: 33")

65% Polyester 35% Cotton

Ceil Blue CBL Pewter PEW

Royal Blue RYL

Black BLK

True Navy TNY White WHT

Teal TEL

Caribbean Blue CRB

> Hunter HTR

Wine WIN

Red RED

Candy Pink CPK

> Khaki KHI

1706 UNISEX V-NECK TOP

Unisex V-neck top. One chest pocket with pen slot. Side vents.