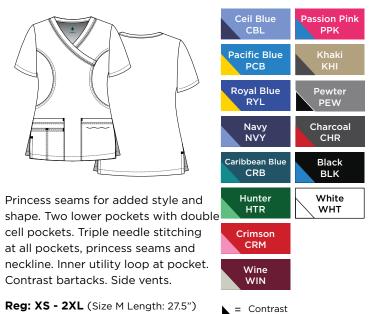

One chest pocket with double stitching. Two lower pockets with double cell pockets. Triple needle stitching at lower pockets. Inner utility loop at pocket. Contrast bartacks. Side vents.

Reg: XS - 2XL (Size M Length: 26.5") Plus: 3XL

52% Cotton 45% Polyester 3% Spandex

Pewter PEW

Pacific Blue PCB

Charcoal CHR

**Royal Blue** RYL

BLK

Navy NVY

White WHT

Hunter HTR

Crimson CRM

Wine WIN

Passion Pink PPK

= Contrast Color