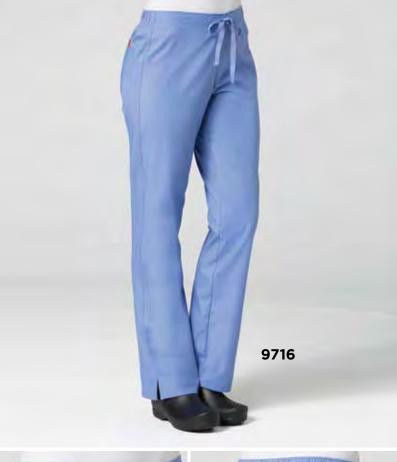

# RED PANDA

HALF ELASTIC PANT

NOVEDLE CLOSE OF

9716

Pewter PEW

Black

BLK

White

**RED** 

Candy Pink

CPK

Straight leg pant. Half elastic waistband with dyed-to-match drawstring. Two front slash pockets. One back patch pocket. Side vents.

Reg: XXS - 2XL (Inseam: 30.5")

Plus: 3XL - 5XL

Petite: XS - 3XL (Inseam: 28") Tall: XS - 3XL (Inseam: 33")

65% Polyester 35% Cotton

Royal Blue RYL True Navy TNY Teal TEL

Caribbean Blue CRB Hunter HTR Wine WIN Red **RED** 

Candy Pink **CPK** 

Khaki KHI

32 RED PANDA