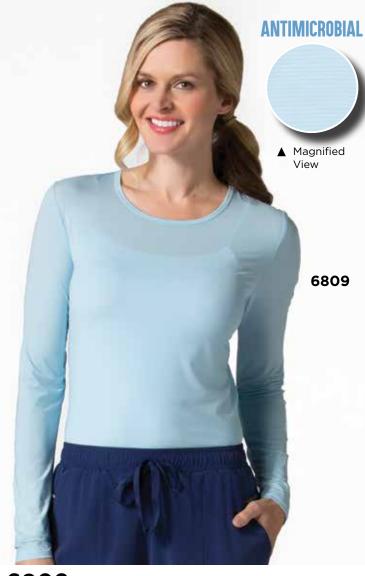

ZEV **Hot Pink HPK** 

6809 LADIES LONG SLEEVE ANTIMICROBIAL UNDER SCRUB STRIPED TEE

Round neck long sleeve under scrub striped tee. The fabric is made with antimicrobial features that eliminates germs and odors.

Reg: XS - XL (Size M Length: 26.75")

Plus: 2XL - 3XL

80% Nylon 20% Spandex