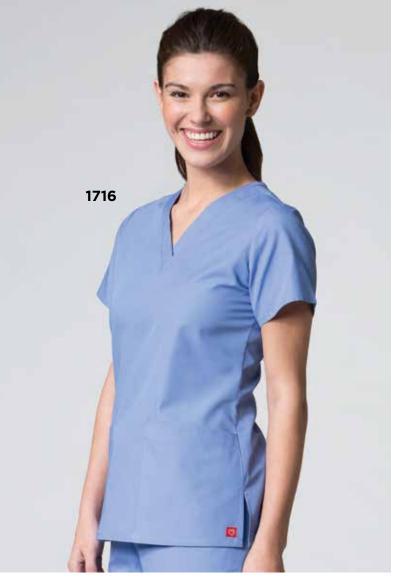

# RED PANDA

HALF ELASTIC PANT

NOVEDLE CLOSE OF

9716

Pewter PEW

Black

BLK

White

WHT

1716 V-NECK TWO POCKET TOP

Basic V-neck top. Two front patch pockets. Double needle stitching at shoulder and pocket. Inner utility loop at pocket. Side vents.

Reg: XXS - 2XL (Size M Length: 27.75")

Plus: 3XL - 5XL

65% Polyester 35% Cotton

Caribbean Blue

CRB

Hunter

HTR

Wine

WIN

Red