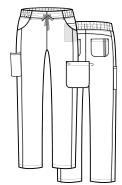

Caribbean Blue **CRB** 

> Hunter HTR

Crimson CRM

Wine WIN

Candy Pink **CPK** 

9802 STRAIGHT LEG CARGO PANT

9802

Ladies straight leg with 2/3 elastic waistband. Two front slash pockets and inner cell pocket. Two back patch pockets with slim piping. One cargo pocket with multi-function pen pocket. Dyed-to-match drawstring and D-ring loop. Side vents.

Reg: XS - 2XL (Inseam: 30.5")

Plus: 3XL - 5XL

Petite: XS - 3XL (Inseam: 28") Tall: XS - 3XL (Inseam: 33")

52% Cotton 45% Polyester 3% Spandex

Pewter PEW

9802

Royal Blue RYL

Black BLK