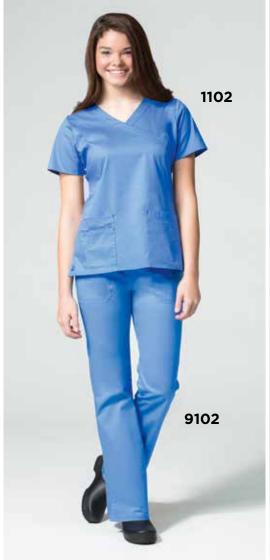

1102 MOCK WRAP TOP

Color

9102 MULTI-POCKET FLARE PANT

52% Cotton 45% Polyester 3% Spandex

Plus: 3XL - 5XL

52% Cotton 45% Polyester 3% Spandex

9102

1202 3-POCKET V-NECK TOP

#### 1102

MOCK WRAP TOP

Reg: XS - 2XL (Size M Length: 27.5")

Plus: 3XL - 5XL

52% Cotton 45% Polyester 3% Spandex

#### 9102

MULTI-POCKET FLARE PANT

Reg: XS - 2XL (Inseam: 31")

Petite: XS - 2XL (Inseam: 28")

52% Cotton 45% Polyester 3% Spandex