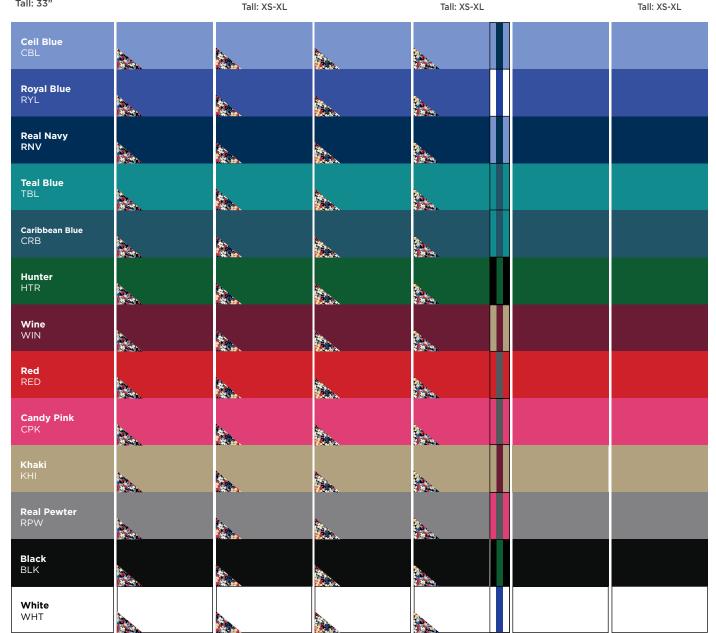

Reg: XS - XL (Size M Length: 27.75")

Plus: 2XL - 3XL

Self: 59% Polyester 22% Rayon 19% Elasterell-P

Mesh: 83% Polyester 17% Spandex

Ceil Blue Hot Pink HPK

Royal Blue Charcoal CHR

True Navy TNY

Caribbean Blue CRB

Reg: XXS - 2XL (Size M Length: 27.75")

Plus: 3XL

Self: 59% Polyester 22% Rayon 19% Elasterell-P

Mesh: 83% Polyester 17% Spandex

Ceil Blue CBL

Royal Blue RYL

Galaxy Blue GBL

True Navy TNY

Eggplant **EGP** 

> Wine WIN

Pewter PEW

Black BLK

Black

BLK

White

WHT

Ceil Blue CBL

Royal Blue

RYL Galaxy Blue

GBL

True Navy

TNY

Teal Blue

Wine

WIN

1738 BACK MESH PANEL SHAPED V-NECK TOP

Ceil Blue CBL

Royal Blue

RYL

Galaxy Blue

**GBL** 

True Navy

TNY

Teal Blue

TBL

Hunter

HTR

Eggplant

EGP

Wine

WIN

V-neck top. Two patch pockets with cell pocket. Curved back yoke with double needle stitching. Back yoke mesh panel with piping inside. Princess seams at front and back. Back darts for added shape. Inner utility loop at pocket. Side vents.