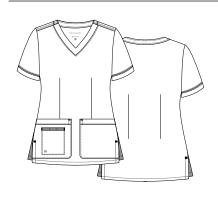

### **STYLE AND PROFILE**

Never go out of style with our classic Blossom collection. Subtle, sophisticated details add an extra touch of flare, while a relaxed fit enhances your comfort level.

1802 CURVED V-NECK TOP

Ladies curved V-neck top. Front and back darts for added shape. Two lower pockets with multi-function pen pockets. Sleeve cuff with slim piping. Outer welt cell pocket. Inner utility loop at pocket. Side vents.

Reg: XS - 2XL (Size M Length: 27.5")

Plus: 3XL - 5XL

52% Cotton 45% Polyester 3% Spandex

Ceil Blue Pewter PEW CBL

Royal Blue RYL

Black BLK

True Navy TNY

White WHT