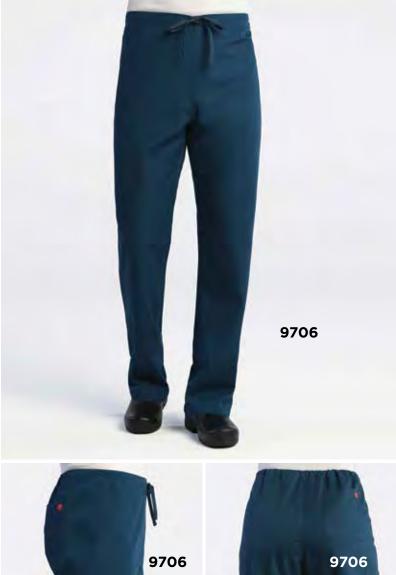

Ceil Blue CBL

Royal Blue

Hunter HTR

Eggplant

9706 UNISEX BASIC PANT

Unisex straight leg pant. One cargo pocket with pen slot and dyed-tomatch drawstring. One back patch pocket.

Reg: XXS - 2XL (Inseam: 30.75")

Plus: 3XL - 5XL

Petite: XS - 3XL (Inseam: 28.25") Tall: XS - 3XL (Inseam: 33.25")

65% Polyester 35% Cotton

| Ceil Blue          | Hunter       |
|--------------------|--------------|
| CBL                | HTR          |
| Royal Blue         | Eggplant     |
| RYL                | EGP          |
| Galaxy Blue        | Wine         |
| GBL                | WIN          |
| True Navy          | Red          |
| TNY                | RED          |
| Turquoise          | Candy Pink   |
| TRQ                | CPK          |
| Teal Blue          | Khaki        |
| TEL                | KHI          |
| Caribbean Blue     | Pewter       |
| CRB                | PEW          |
| Surgical Green SGN | Black<br>BLK |
| Olive              | White        |
| OLV                | WHT          |