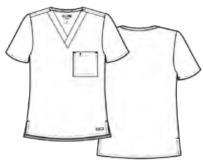

### 1006 UNISEX V-NECK TOP

Unisex V-neck top. One chest pocket with pen slot. Double stitching at shoulder and pocket. Side vents.

Reg: XXS - 2XL (Size M Length: 28.75") Plus: 3XL - 5XL

65% Polyester 35% Cotton