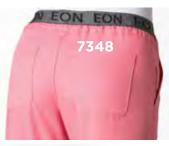

| Tall Inseam: 33"       |                                                       |                                                          |                                                       |                                                          | 222                                                   |                                                          |                                                       |                                                          |
|------------------------|-------------------------------------------------------|----------------------------------------------------------|-------------------------------------------------------|----------------------------------------------------------|-------------------------------------------------------|----------------------------------------------------------|-------------------------------------------------------|----------------------------------------------------------|
|                        | 1708<br>Reg: XXS-2XL<br>(Size M: 27.75")<br>Plus: 3XL | 7308 Reg: XXS-2XL Plus: 3XL Petite: XXS-3XL Tall: XS-3XL | 1718<br>Reg: XXS-2XL<br>(Size M: 27.75")<br>Plus: 3XL | 7318 Reg: XXS-2XL Plus: 3XL Petite: XXS-3XL Tall: XS-3XL | 1738<br>Reg: XXS-2XL<br>(Size M: 27.75")<br>Plus: 3XL | 7338 Reg: XXS-2XL Plus: 3XL Petite: XXS-3XL Tall: XS-3XL | 1748<br>Reg: XXS-2XL<br>(Size M: 27.75")<br>Plus: 3XL | 7348 Reg: XXS-2XL Plus: 3XL Petite: XXS-3XL Tall: XS-3XL |
| Ceil Blue<br>CBL       |                                                       |                                                          |                                                       | Tall: XS-2XL                                             |                                                       |                                                          |                                                       |                                                          |
| Royal Blue<br>RYL      |                                                       |                                                          |                                                       |                                                          |                                                       |                                                          |                                                       |                                                          |
| Galaxy Blue<br>GBL     |                                                       |                                                          |                                                       |                                                          |                                                       |                                                          |                                                       |                                                          |
| True Navy TNY          |                                                       |                                                          |                                                       |                                                          |                                                       |                                                          |                                                       |                                                          |
| Teal Blue              |                                                       |                                                          | Not Available                                         | Not Available                                            |                                                       |                                                          |                                                       |                                                          |
| Caribbean Blue         |                                                       |                                                          | Not Available                                         | Not Available                                            | Not Available                                         | Not Available                                            | Not Available                                         | Not Available                                            |
| Sky Blue<br>SKY        |                                                       |                                                          | Not Available                                         | Not Available                                            |                                                       |                                                          |                                                       |                                                          |
| Hunter<br>HTR          |                                                       |                                                          | Not Available                                         | Not Available                                            |                                                       |                                                          |                                                       |                                                          |
| Lavender LVR           |                                                       |                                                          |                                                       |                                                          |                                                       |                                                          |                                                       |                                                          |
| Grape<br>GRP           |                                                       | Tall: XS-2XL                                             | Not Available                                         | Not Available                                            | Not Available                                         | Not Available                                            | Not Available                                         | Not Available                                            |
| Eggplant<br><b>EGP</b> |                                                       |                                                          |                                                       |                                                          |                                                       |                                                          |                                                       |                                                          |
| Wine<br>WIN            |                                                       |                                                          |                                                       |                                                          |                                                       |                                                          |                                                       |                                                          |
| Red<br>RED             |                                                       |                                                          | Not Available                                         | Not Available                                            | Not Available                                         | Not Available                                            | Not Available                                         | Not Available                                            |
| Strawberry Pink SBP    |                                                       |                                                          | Not Available                                         | Not Available                                            |                                                       |                                                          |                                                       |                                                          |
| Hot Pink<br><b>HPK</b> | Not Available                                         | Not Available                                            |
| Khaki<br><b>KHI</b>    |                                                       |                                                          | Not Available                                         | Not Available                                            | Not Available                                         | Not Available                                            | Not Available                                         | Not Available                                            |
| Pewter<br>PEW          |                                                       |                                                          |                                                       |                                                          |                                                       |                                                          |                                                       |                                                          |
| Charcoal CHR           |                                                       | Tall: XS-2XL                                             | Not Available                                         | Not Available                                            | Not Available                                         | Not Available                                            | Not Available                                         | Not Available                                            |
| Black<br>BLK           |                                                       |                                                          |                                                       |                                                          |                                                       |                                                          |                                                       |                                                          |
| White WHT              |                                                       |                                                          | Not Available                                         | Not Available                                            |                                                       |                                                          |                                                       |                                                          |