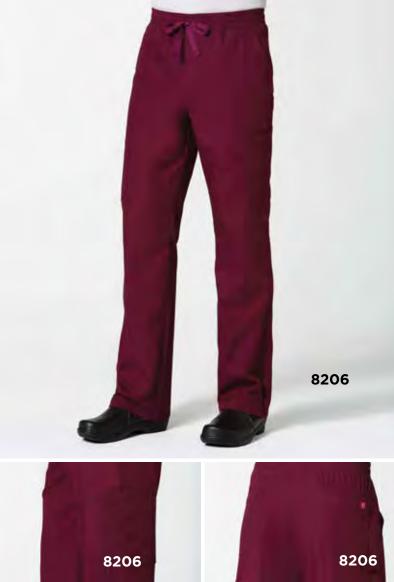

Khaki KHI

Pewter PEW

Black BLK

8206

MEN'S FULL ELASTIC 10-POCKET CARGO PANT

Tapered pants with triple stitched full elastic waistband and dyed-to-match drawstring. Two front slant pockets. Two cargo pockets with two pen slots. Two back patch pockets with loop.

**Reg: XS - 2XL** (Inseam: 31")

Plus: 3XL - 5XL

**Short: XS - 3XL** (Inseam: 28.5") Tall: XS - 3XL (Inseam: 33.5")

65% Polyester 35% Cotton

Royal Blue RYL

True Navy TNY

Hunter HTR

Wine WIN

Pewtei PEW

Black BLK

### 8206

MEN'S FULL ELASTIC 10-POCKET CARGO PANT

Reg: XS - 2XL (Inseam: 31")

Plus: 3XL - 5XL

**Short: XS - 3XL** (Inseam: 28.5") **Tall: XS - 3XL** (Inseam: 33.5")
65% Polyester 35% Cotton

• Classic styling • Durable performance fabric • Comfort at a great value