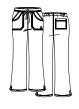

COOLMAX

Tapered pants with 3-quarters embroidered EON logo waistband. Dyed-to-match drawstring. Two slant pockets. One mesh pocket with twill tape at side panel. Two back patch pockets with decorative mesh pieces. Side vents.

**Reg: XXS - XL** (Inseam: 30.5")

Plus: 2XL - 3XL

Petite: XS - 3XL (Inseam: 28")
Tall: XS - XL (Inseam: 33")

Self: 59% Polyester 22% Rayon 19% Elasterell-P

Mesh: 83% Polyester 17% Spandex

1708 V-NECK POCKET TOP