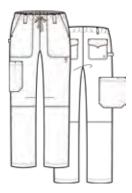

### 8100

Contrast Pattern

Ladies tapered leg pant with wide full elastic waistband and dyed-tomatch drawstring. Two front slant patch pockets. One cargo pocket. One back patch pocket . Floral prints at inner backside vents.

#### ADJUSTABLE FUNCTIONAL PANT

Ladies straight leg pant with full elastic waistband. Decorative striped drawstring. Floral print at inner waistband. Two front slant patch pockets with resin ring at the bottom. Two back patch pockets with Velcro flaps. One cargo pocket with scissor pocket. Functional loop at back patch pocket. Knee seams and darts for added style and shape.

### 8102

LADIES MESH POCKET 3-QUARTERS ELASTIC BAND PANT

Ladies tapered pant with 3-Quarter wide elastic waistband. Dyed-to-match drawstring. Two curved front pockets with one cell pocket. One small cargo pocket at a side panel and one large cargo pocket. Two back pockets with decorative mesh tape. Back yoke for added style and shape.