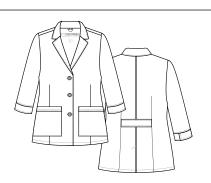

### THE SMART CHOICE

Stylish. Modern. Sophisticated. Our 3/4 sleeve Lab Jacket is redefining typical work wear by introducing performance fabrics to the lab coat.

18

**8803**LADIES 3/4 SLEEVE LAB JACKET

Rounded-neck line and 3/4 sleeve with slit. Princess seams with front double zippers. Two front curved pockets with cell pocket. Back darts and back waist belt for added shape and style. Side vents.

Reg: XXS - XL (Size M Length: 29") | Plus: 2XL - 3XL

96% Polyester 4% Spandex