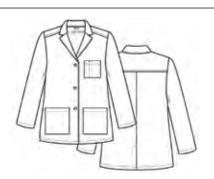

# **7156**WOMEN'S LONG LAB COAT

White WHT

Notched collar lab coat with dyed-to-match button front. Two large patch pockets that can hold a mini tablet. Chest pocket with pen slot. Side access slits. Back belt with dyed-to-match buttons. Center back vent. Back yoke and side vents at hem.

Reg: XS - 2XL (Size M Length: 37.5") | Plus: 3XL

White WHT

Notched collar consultation coat. Chest pocket with pen slot and dyed-to-match button front. Two large patch pockets that can hold a mini tablet. Center back vent and back yoke.