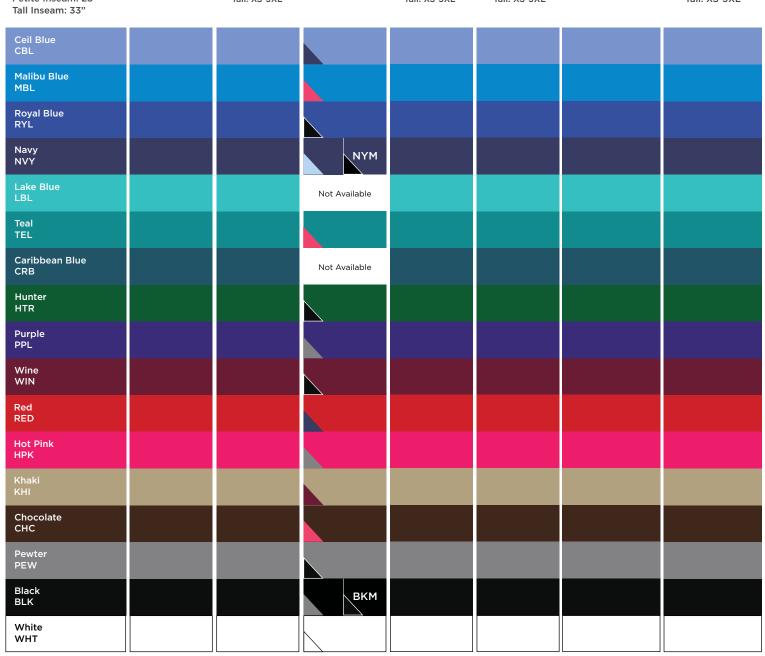

#### Lengths and inseams

Women's Inseam Regular Inseam: 30.5" Petite Inseam: 28" Tall Inseam: 33"

shown in inches.

1901

Reg: XXS-XL (Size M: 27.75") Plus: 2XL-3XL

7901

Reg: XXS-XL Plus: 2XL-3XL Petite: XXS-3XL Tall: XS-3XL

59% Polyester 22% Rayon

MESH

83% Polyester 19% Elasterell-P 17% Spandex WOMEN'S STYLES COOLMAX COOLMAX COOLMAX COOLMAX COOLMAX COOLMAX COOLMAX

Women's Pant Inseam Regular Inseam: 30.5" Petite Inseam: 28"

| Tall Inseam: 33"       |                                                       |                                                          |                                                       |                                                          | 222                                                   |                                                          |                                                       |                                                          |
|------------------------|-------------------------------------------------------|----------------------------------------------------------|-------------------------------------------------------|----------------------------------------------------------|-------------------------------------------------------|----------------------------------------------------------|-------------------------------------------------------|----------------------------------------------------------|
|                        | 1708<br>Reg: XXS-2XL<br>(Size M: 27.75")<br>Plus: 3XL | 7308 Reg: XXS-2XL Plus: 3XL Petite: XXS-3XL Tall: XS-3XL | 1718<br>Reg: XXS-2XL<br>(Size M: 27.75")<br>Plus: 3XL | 7318 Reg: XXS-2XL Plus: 3XL Petite: XXS-3XL Tall: XS-3XL | 1738<br>Reg: XXS-2XL<br>(Size M: 27.75")<br>Plus: 3XL | 7338 Reg: XXS-2XL Plus: 3XL Petite: XXS-3XL Tall: XS-3XL | 1748<br>Reg: XXS-2XL<br>(Size M: 27.75")<br>Plus: 3XL | 7348 Reg: XXS-2XL Plus: 3XL Petite: XXS-3XL Tall: XS-3XL |
| Ceil Blue<br>CBL       |                                                       |                                                          |                                                       | Tall: XS-2XL                                             |                                                       |                                                          |                                                       |                                                          |
| Royal Blue<br>RYL      |                                                       |                                                          |                                                       |                                                          |                                                       |                                                          |                                                       |                                                          |
| Galaxy Blue<br>GBL     |                                                       |                                                          |                                                       |                                                          |                                                       |                                                          |                                                       |                                                          |
| True Navy TNY          |                                                       |                                                          |                                                       |                                                          |                                                       |                                                          |                                                       |                                                          |
| Teal Blue              |                                                       |                                                          | Not Available                                         | Not Available                                            |                                                       |                                                          |                                                       |                                                          |
| Caribbean Blue         |                                                       |                                                          | Not Available                                         | Not Available                                            | Not Available                                         | Not Available                                            | Not Available                                         | Not Available                                            |
| Sky Blue<br>SKY        |                                                       |                                                          | Not Available                                         | Not Available                                            |                                                       |                                                          |                                                       |                                                          |
| Hunter<br>HTR          |                                                       |                                                          | Not Available                                         | Not Available                                            |                                                       |                                                          |                                                       |                                                          |
| Lavender LVR           |                                                       |                                                          |                                                       |                                                          |                                                       |                                                          |                                                       |                                                          |
| Grape<br>GRP           |                                                       | Tall: XS-2XL                                             | Not Available                                         | Not Available                                            | Not Available                                         | Not Available                                            | Not Available                                         | Not Available                                            |
| Eggplant<br><b>EGP</b> |                                                       |                                                          |                                                       |                                                          |                                                       |                                                          |                                                       |                                                          |
| Wine<br>WIN            |                                                       |                                                          |                                                       |                                                          |                                                       |                                                          |                                                       |                                                          |
| Red<br>RED             |                                                       |                                                          | Not Available                                         | Not Available                                            | Not Available                                         | Not Available                                            | Not Available                                         | Not Available                                            |
| Strawberry Pink SBP    |                                                       |                                                          | Not Available                                         | Not Available                                            |                                                       |                                                          |                                                       |                                                          |
| Hot Pink<br><b>HPK</b> | Not Available                                         | Not Available                                            |
| Khaki<br><b>KHI</b>    |                                                       |                                                          | Not Available                                         | Not Available                                            | Not Available                                         | Not Available                                            | Not Available                                         | Not Available                                            |
| Pewter<br>PEW          |                                                       |                                                          |                                                       |                                                          |                                                       |                                                          |                                                       |                                                          |
| Charcoal CHR           |                                                       | Tall: XS-2XL                                             | Not Available                                         | Not Available                                            | Not Available                                         | Not Available                                            | Not Available                                         | Not Available                                            |
| Black<br>BLK           |                                                       |                                                          |                                                       |                                                          |                                                       |                                                          |                                                       |                                                          |
| White WHT              |                                                       |                                                          | Not Available                                         | Not Available                                            |                                                       |                                                          |                                                       |                                                          |

59% Polyester 22% Rayon 19% Elasterell-P

**MESH** 83% Polyester 17% Spandex