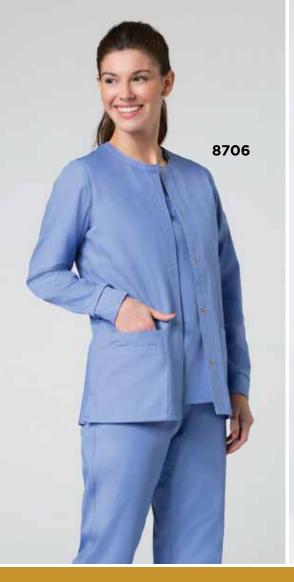

8706 WARM-UP JACKET

Round neck long sleeve jacket with dyed-to-match snap front. Half shell fabric and half rib trim cuff. Two lower patch pockets with double pocket on right side. Back darts for added shape. Inner utility loop at pocket. Side vents.

Reg: XS - 2XL (Size M Length: 28.5")

Plus: 3XL - 5XL

65% Polyester 35% Cotton

Ceil Blue CBL

Royal Blue RYL

True Navy TNY

> Hunter HTR

> > Wine WIN

Red RED

Pewter PEW

Black BLK

White

WHT

5206 MEN'S 3-POCKET V-NECK TOP

V-neck top. Two patch pockets with one hidden pocket. One chest pocket with pen slot. Back yoke with double needle stitching. Side vents.

### 

Reg: XS - 2XL (Size M Length: 28.5")

8706

Plus: 3XL - 5XL

WARM-UP JACKET

65% Polyester 35% Cotton