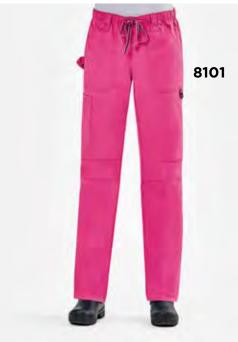

### 8101

#### ADJUSTABLE FUNCTIONAL PANT

Ladies straight leg pant with full elastic waistband. Decorative striped drawstring. Floral print at inner waistband. Two front slant patch pockets with resin ring at the bottom. Two back patch pockets with Velcro flaps. One cargo pocket with scissor pocket. Functional loop at back patch pocket. Knee seams and darts for added style and shape.

Reg: XXS - XL (Inseam: 30.5")

Plus: 2XL - 3XL

Petite: XS - 2XL (Inseam: 28") Tall: XS - XL (Inseam: 33")

52% Cotton 45% Polyester 3% Spandex

8102