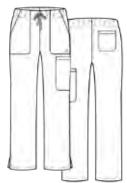

COOLMAX

Tapered pants with 3-quarters embroidered EON logo waistband. Dyed-to-match drawstring. Two slant pockets. One mesh pocket with twill tape at side panel. Two back patch pockets with decorative mesh pieces. Side vents.

**Reg: XXS - XL** (Inseam: 30.5")

Plus: 2XL - 3XL

Petite: XS - 3XL (Inseam: 28")
Tall: XS - XL (Inseam: 33")

Self: 59% Polyester 22% Rayon 19% Elasterell-P

Mesh: 83% Polyester 17% Spandex

1708 V-NECK POCKET TOP