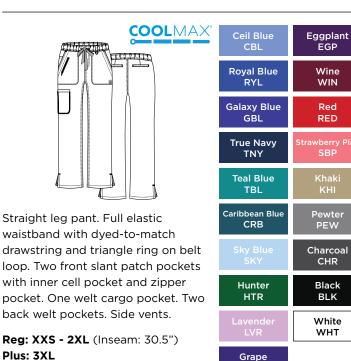

### 7318 SPORTY MESH PANEL PANT

**COOL**MAX®

Ceil Blue CBL

Royal Blue RYL

Galaxy Blue GBL

True Navy TNY

Eggplant **EGP** 

> Wine WIN

Pewter PEW

Black BLK

Straight leg pant with side panels. Full elastic waistband with grommets for dyed-to-match drawstring. Two slant pockets with inner cell pocket. Side mesh piecing. Back yoke. Two back pockets with zipper.

Reg: XXS - 2XL (Inseam: 30.5")

Plus: 3XL

Petite: XXS - 3XL (Inseam: 28") Tall: XS - 3XL (Inseam: 33")

Self: 59% Polyester 22% Rayon 19% Elasterell-P

Mesh: 83% Polyester 17% Spandex

UPF40+

7338

Pewter PEW

Black

BLK

White

WHT

Ceil Blue CBL

Royal Blue

RYL Galaxy Blue

GBL

True Navy

TNY

Teal Blue

Wine

WIN

1738 BACK MESH PANEL SHAPED V-NECK TOP

Ceil Blue CBL

Royal Blue