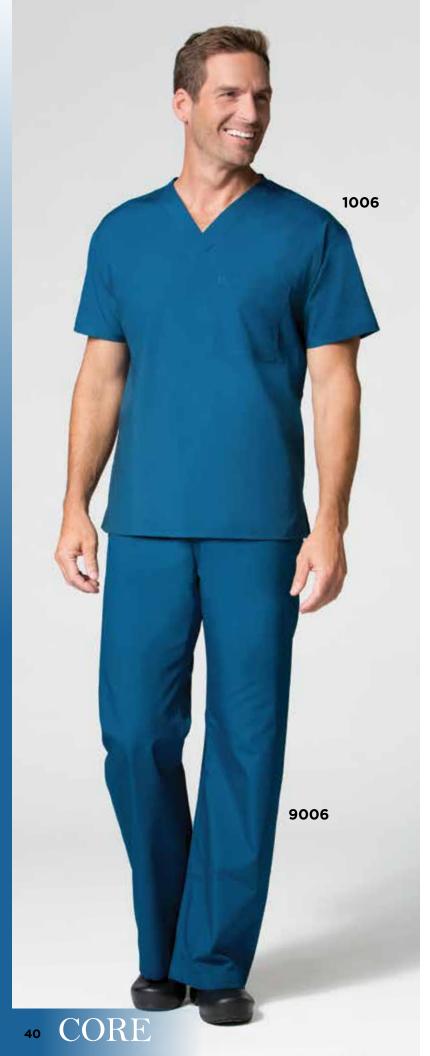

### 1006 UNISEX V-NECK TOP

Unisex V-neck top. One chest pocket with pen slot. Double stitching at shoulder and pocket. Side vents.

Reg: XXS - 2XL (Size M Length: 28.75") Plus: 3XL - 5XL

65% Polyester 35% Cotton

#### 9006 UNISEX SEAMLESS PANT

Unisex straight leg with drawstring waist. Seamless for added comfort. One back pocket with double stitching and dyed-to-match drawstring. Side vents.

Reg: XXS - 2XL (Inseam: 31")