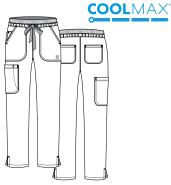

COOLMAX

Tapered pants with 3-quarters embroidered EON logo waistband. Dyed-to-match drawstring. Two slant pockets. One mesh pocket with twill tape at side panel. Two back patch pockets with decorative mesh pieces. Side vents.

**Reg: XXS - XL** (Inseam: 30.5")

Plus: 2XL - 3XL

Petite: XS - 3XL (Inseam: 28")
Tall: XS - XL (Inseam: 33")

Self: 59% Polyester 22% Rayon 19% Elasterell-P

Mesh: 83% Polyester 17% Spandex

1708 V-NECK POCKET TOP