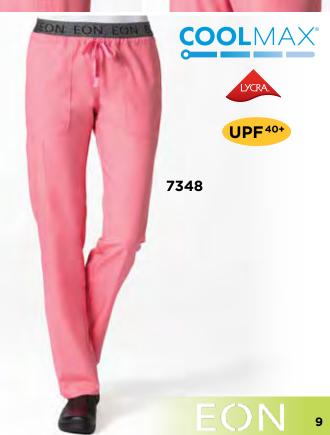

COOLMAX

Tapered pants with 3-quarters embroidered EON logo waistband. Dyed-to-match drawstring. Two slant pockets. One mesh pocket with twill tape at side panel. Two back patch pockets with decorative mesh pieces. Side vents.

**Reg: XXS - XL** (Inseam: 30.5")

Plus: 2XL - 3XL

Petite: XS - 3XL (Inseam: 28")
Tall: XS - XL (Inseam: 33")

Self: 59% Polyester 22% Rayon 19% Elasterell-P

Mesh: 83% Polyester 17% Spandex

1708 V-NECK POCKET TOP