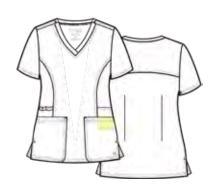

### 2101

### FUNCTIONAL V-NECK TOP

Ladies curved V-neck top. Two front patch pockets. Utility loop and cell pocket at side panel. Floral print piping in back of neck. Front princess seams, back yoke and darts for added style and shape. Side vents with decorative pieces.

Reg: XXS - XL (Size M Length: 27.75")

Plus: 2XL - 3XL

52% Cotton 45% Polyester 3% Spandex

8101

### 8101

#### ADJUSTABLE FUNCTIONAL PANT

Ladies straight leg pant with full elastic waistband. Decorative striped drawstring. Floral print at inner waistband. Two front slant patch pockets with resin ring at the bottom. Two back patch pockets with Velcro flaps. One cargo pocket with scissor pocket. Functional loop at back patch pocket. Knee seams and darts for added style and shape.

Reg: XXS - XL (Inseam: 30.5")

Plus: 2XL - 3XL

Petite: XS - 2XL (Inseam: 28") Tall: XS - XL (Inseam: 33")

52% Cotton 45% Polyester 3% Spandex

8102