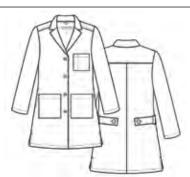

# **7156**WOMEN'S LONG LAB COAT

White WHT

Notched collar lab coat with dyed-to-match button front. Two large patch pockets that can hold a mini tablet. Chest pocket with pen slot. Side access slits. Back belt with dyed-to-match buttons. Center back vent. Back yoke and side vents at hem.

Reg: XS - 2XL (Size M Length: 37.5") | Plus: 3XL

White WHT

Notched collar consultation coat. Chest pocket with pen slot and dyed-to-match button front. Two large patch pockets that can hold a mini tablet. Center back vent and back yoke.