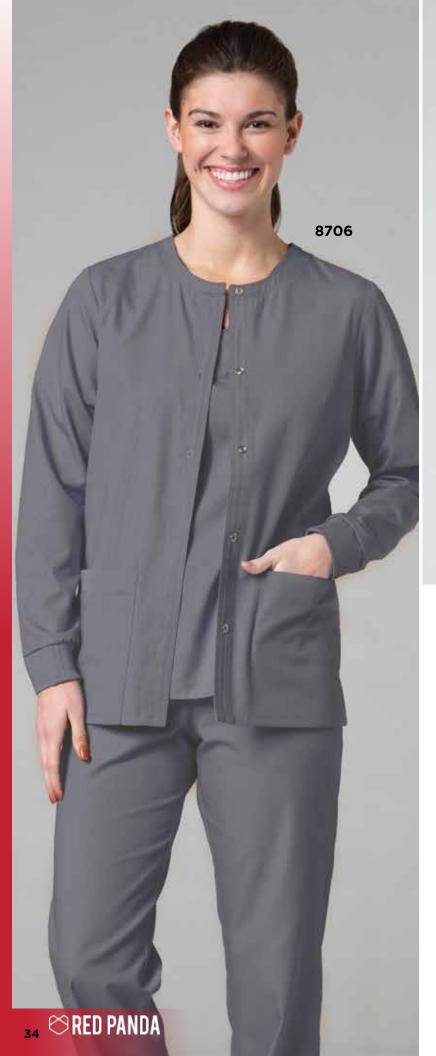

8706 WARM-UP JACKET

Round neck long sleeve jacket with dyed-to-match snap front. Half shell fabric and half rib trim cuff. Two lower patch pockets with double pocket on right side. Back darts for added shape. Inner utility loop at pocket. Side vents.

Reg: XS - 2XL (Size M Length: 28.5")

Plus: 3XL - 5XL

65% Polyester 35% Cotton

Ceil Blue CBL

Royal Blue RYL

True Navy TNY

> Hunter HTR

> > Wine WIN

Red RED

Pewter PEW

Black BLK

White

WHT

5206 MEN'S 3-POCKET V-NECK TOP

V-neck top. Two patch pockets with one hidden pocket. One chest pocket with pen slot. Back yoke with double needle stitching. Side vents.