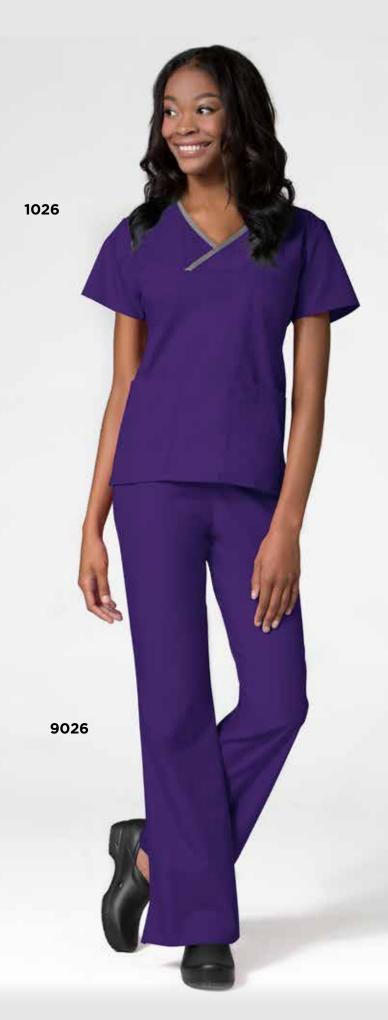

Wine

WIN

1026
CONTRAST MOCK WRAP TOP

Ladies mock wrap. Contrast neck binding. Front yoke for added style. Two lower patch pockets and inner cell pocket. Inner utility loop at pocket. Side vents.

Reg: XXS - 2XL (Size M Length: 26.25")

Plus: 3XL - 5XL

65% Polyester 35% Cotton

9026 CLASSIC FLARE PANT

Ladies flare leg pant with flat front and elastic back waist. Two front slash pockets and inner cell pocket. One back patch pocket with dyedto-match drawstring. Side vents.