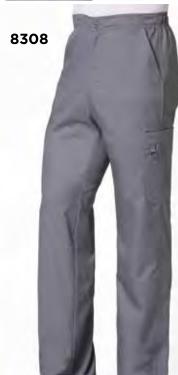

### 8308

MEN'S HALF ELASTIC 8-POCKET CARGO PANT

Reg: XXS - 2XL (Inseam: 31")

Plus: 3XL

**Short: XXS - 3XL** (Inseam: 28.5") **Tall: XS - 3XL** (Inseam: 33.5")

Self: 59% Polyester 22% Rayon 19% Elasterell-P **Mesh**: 83% Polyester 17% Spandex