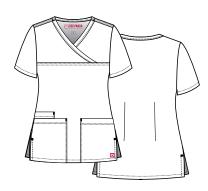

### 1726 CURVED MOCK WRAP TOP

Curved mock wrap top. Front yoke with double needle stitching.
Two front patch pockets with inner patch pocket. Inner utility loop at pocket. Back darts for added shape. Side vents.