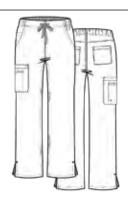

### 9202

UTILITY CARGO PANT

Ladies boot-cut leg with full elastic waist. Two front multi-pockets and one back patch pocket. One cargo pocket and inner cell pocket. Triple needle stitching at front and cargo pockets. Contrasting drawstring and bartacks. Side vents.