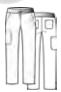

COOLMAX

Tapered pants with 3-quarters embroidered EON logo waistband. Dyed-to-match drawstring. Two slant pockets. One mesh pocket with twill tape at side panel. Two back patch pockets with decorative mesh pieces. Side vents.

**Reg: XXS - XL** (Inseam: 30.5")

Plus: 2XL - 3XL

Petite: XS - 3XL (Inseam: 28")
Tall: XS - XL (Inseam: 33")

Self: 59% Polyester 22% Rayon 19% Elasterell-P

Mesh: 83% Polyester 17% Spandex

1708 V-NECK POCKET TOP