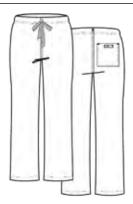

COOLMAX

Tapered pants with 3-quarters embroidered EON logo waistband. Dyed-to-match drawstring. Two slant pockets. One mesh pocket with twill tape at side panel. Two back patch pockets with decorative mesh pieces. Side vents.

**Reg: XXS - XL** (Inseam: 30.5")

Plus: 2XL - 3XL

Petite: XS - 3XL (Inseam: 28")
Tall: XS - XL (Inseam: 33")

Self: 59% Polyester 22% Rayon 19% Elasterell-P

Mesh: 83% Polyester 17% Spandex

1708 V-NECK POCKET TOP