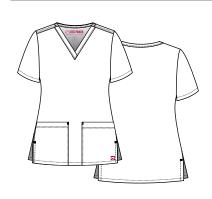

WHT

1716 V-NECK TWO POCKET TOP

Basic V-neck top. Two front patch pockets. Double needle stitching at shoulder and pocket. Inner utility loop at pocket. Side vents.

Reg: XXS - 2XL (Size M Length: 27.75")

Plus: 3XL - 5XL

65% Polyester 35% Cotton

Caribbean Blue

CRB

Hunter

HTR

Wine

WIN

Red