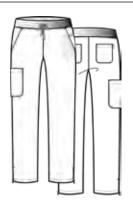

### MEN'S HALF ELASTIC 8-POCKET CARGO PANT

**COOL**MAX<sup>®</sup>

Ceil Blue

Royal Blue RYL

True Navy TNY

Caribbean Blue CRB

> Hunter HTR

> > Wine

WIN

Tapered pants with half elastic waistband. Functional zipper fly with dyed-to-match inner drawstring. Side panels. Two front slant pockets. Two cargo pockets. One mesh pocket with twill tape. One pen slot pocket with triangle ring. Two back patch pockets.

Reg: XXS - 2XL (Inseam: 31")

Plus: 3XL

**Short: XXS - 3XL** (Inseam: 28.5") Tall: XS - 3XL (Inseam: 33.5")

Self: 59% Polyester 22% Rayon 19% Elasterell-P

Mesh: 83% Polyester 17% Spandex

Pewter PEW Charcoal