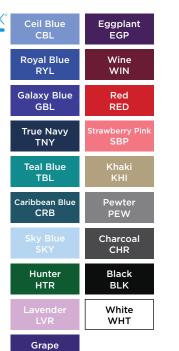

Reg: XS - XL (Size M Length: 27.75")

Plus: 2XL - 3XL

Self: 59% Polyester 22% Rayon 19% Elasterell-P

Mesh: 83% Polyester 17% Spandex

Ceil Blue Hot Pink HPK

Royal Blue Charcoal CHR

True Navy TNY

Caribbean Blue CRB

Reg: XXS - 2XL (Size M Length: 27.75")

Plus: 3XL

Self: 59% Polyester 22% Rayon 19% Elasterell-P

Mesh: 83% Polyester 17% Spandex

Ceil Blue CBL

Royal Blue RYL

Galaxy Blue GBL

True Navy TNY

Eggplant **EGP** 

> Wine WIN

Pewter PEW

Black BLK

Black

BLK

White

WHT

Ceil Blue CBL

Royal Blue

RYL Galaxy Blue

GBL

True Navy

TNY

Teal Blue

Wine

WIN

1738 BACK MESH PANEL SHAPED V-NECK TOP

Ceil Blue CBL

Royal Blue

RYL

Galaxy Blue

**GBL** 

True Navy

TNY

Teal Blue

TBL

Hunter

HTR

Eggplant

EGP

Wine

WIN

V-neck top. Two patch pockets with cell pocket. Curved back yoke with double needle stitching. Back yoke mesh panel with piping inside. Princess seams at front and back. Back darts for added shape. Inner utility loop at pocket. Side vents.