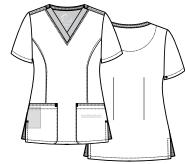

Front princess seams and back darts for added style and shape. Small welt pocket at waist with triangle ring. Two lower patch pockets. Small hidden patch pocket. Inner utility loop at pocket. Side vents.

Reg: XXS - 2XL (Size M Length: 27.75")

Plus: 3XL

Self: 59% Polyester 22% Rayon 19% Elasterell-P

7308 FULL ELASTIC ZIPPER POCKET CARGO PANT

7308

**GRP** 

Grape

**GRP** 