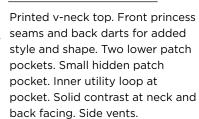

Front princess seams and back darts for added style and shape. Small welt pocket at waist with triangle ring. Two lower patch pockets. Small hidden patch pocket. Inner utility loop at pocket. Side vents.

Reg: XXS - 2XL (Size M Length: 27.75")

Plus: 3XL

Self: 59% Polyester 22% Rayon 19% Elasterell-P

7308 FULL ELASTIC ZIPPER POCKET CARGO PANT

7308

**GRP** 

Grape

**GRP** 