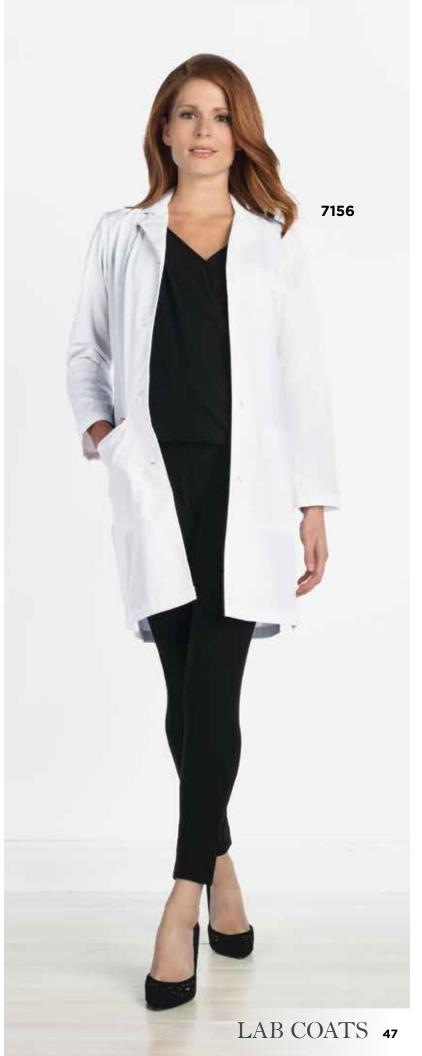

# **7156**WOMEN'S LONG LAB COAT

White WHT

Notched collar lab coat with dyed-to-match button front. Two large patch pockets that can hold a mini tablet. Chest pocket with pen slot. Side access slits. Back belt with dyed-to-match buttons. Center back vent. Back yoke and side vents at hem.

Reg: XS - 2XL (Size M Length: 37.5") | Plus: 3XL

White WHT

Notched collar consultation coat. Chest pocket with pen slot and dyed-to-match button front. Two large patch pockets that can hold a mini tablet. Center back vent and back yoke.