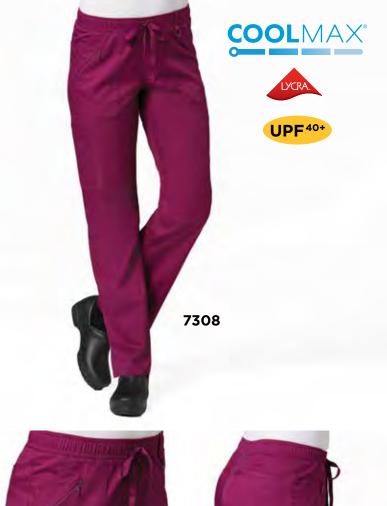

COOLMAX

Tapered pants with 3-quarters embroidered EON logo waistband. Dyed-to-match drawstring. Two slant pockets. One mesh pocket with twill tape at side panel. Two back patch pockets with decorative mesh pieces. Side vents.

**Reg: XXS - XL** (Inseam: 30.5")

Plus: 2XL - 3XL

Petite: XS - 3XL (Inseam: 28")
Tall: XS - XL (Inseam: 33")

Self: 59% Polyester 22% Rayon 19% Elasterell-P

Mesh: 83% Polyester 17% Spandex

1708 V-NECK POCKET TOP

### 7308

FULL ELASTIC ZIPPER POCKET CARGO PANT

Reg: XXS - 2XL (Inseam: 30.5")

Plus: 3XL

Petite: XXS - 3XL (Inseam: 28")
Tall: XS - 3XL (Inseam: 33")

59% Polyester 22% Rayon 19% Elasterell-P