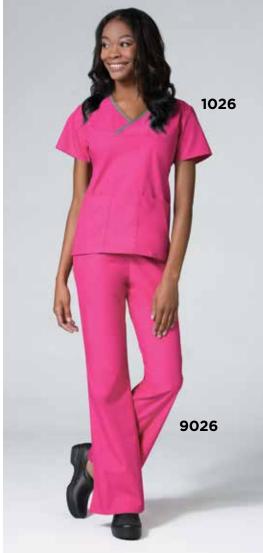

Wine

WIN

1026
CONTRAST MOCK WRAP TOP

Ladies mock wrap. Contrast neck binding. Front yoke for added style. Two lower patch pockets and inner cell pocket. Inner utility loop at pocket. Side vents.

Reg: XXS - 2XL (Size M Length: 26.25")

Plus: 3XL - 5XL

65% Polyester 35% Cotton

9026 CLASSIC FLARE PANT

Ladies flare leg pant with flat front and elastic back waist. Two front slash pockets and inner cell pocket. One back patch pocket with dyedto-match drawstring. Side vents.