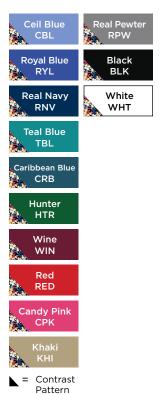

Reg: XXS - XL (Size M Length: 27.75")

Plus: 2XL - 3XL

52% Cotton 45% Polyester 3% Spandex

Ceil Blue CBL Real Pewter RPW

Royal Blue

Black BLK

RYL Real Navy RNV

White WHT

Teal Blue TBL

Caribbean Blue CRB

> Hunter HTR

Wine

WIN

Red RED

Candy Pink CPK

Khaki

Reg: XXS - XL (Inseam: 30.5")

Plus: 2XL - 3XL

Petite: XS - 2XL (Inseam: 28")
Tall: XS - XL (Inseam: 33")

52% Cotton 45% Polyester 3% Spandex

Ceil Blue CBL Real Pewter RPW

NEW!

Royal Blue RYL Black BLK

Real Navy RNV White WHT

Teal Blue TBL

Caribbean Blue CRB

> Hunter HTR

Wine WIN

Red RED

Candy Pink CPK

> Khaki KHI