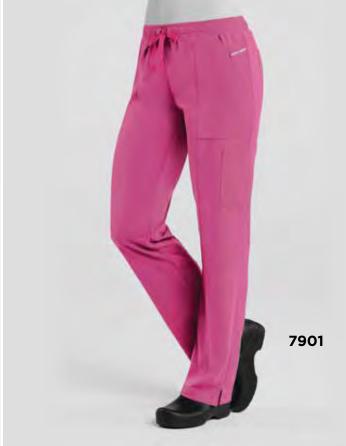

> Pewter PEW

Black BLK

White WHT

Turquoise TRQ

Caribbean Blue CRB **7901**RELAXED-FIT ELASTIC DRAWSTRING CARGO PANT

Full elastic waistband with dyed-to-match drawstring. Tapered pant. Two front patch pockets with utility reflective tape. Two back patch pockets. Two cargo pockets. Side vents.

Reg: XXS - XL (Inseam: 30.5")

Plus: 2XL - 3XL

Petite: XXS - 3XL (Inseam: 28")
Tall: XS - 3XL (Inseam: 33")

96% Polyester 4% Spandex

Ceil Blue

Royal Blue RYL

> Navy NVY

Wine WIN

Raspberry Rose RBR

> Pewter PEW

Black BLK

White WHT

À

Turquoise

Caribbean Blue

1902 MODERN V-NECK TOP