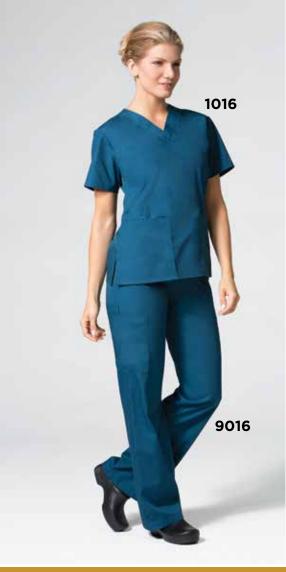

1016 CLASSIC V-NECK TOP

Ladies V-neck. Two lower patch pockets and inner cell pocket. Double stitching at shoulder and pocket. Inner utility loop at pocket. Side vents.

Reg: XXS - 2XL (Size M Length: 27.75")

WIN

9016
FULL ELASTIC BAND CARGO PANT

Ladies straight leg with full elastic waistband. Two front slash pockets. One cargo pocket and inner cell pocket. Side vents.

Reg: XXS - 2XL (Inseam: 31")

Plus: 3XL - 5XL