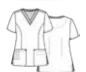

CORE
RED PANDA
LAB COATS

GOOD

- Signature quality fabric
- Breathable
   Cotton-Blended
   Stretch
- Extra level of comfort

blossom blossom

> **BETTER** STRETCH

- Soft, lightweight material
- Moisture-wicking fabrication
- Easy care, wash and wear design
- Sleek fabric performance with a professional look