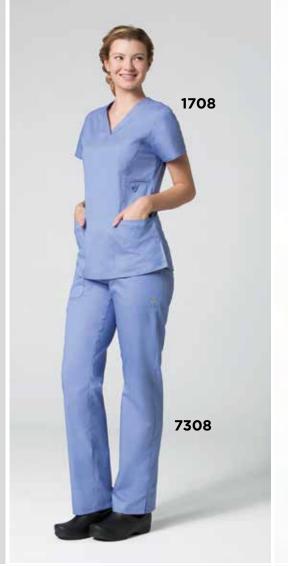

**Reg: XXS - XL** (Inseam: 30.5")

Plus: 2XL - 3XL

Petite: XS - 3XL (Inseam: 28")
Tall: XS - XL (Inseam: 33")

Self: 59% Polyester 22% Rayon 19% Elasterell-P

Mesh: 83% Polyester 17% Spandex

1708 V-NECK POCKET TOP

#### 1708

V-NECK POCKET TOP

Reg: XXS - 2XL (Size M Length: 27.75")

Plus: 3XL

59% Polyester 22% Rayon 19% Elasterell-P

### 7308

FULL ELASTIC ZIPPER POCKET CARGO PANT

Reg: XXS - 2XL (Inseam: 30.5")

Plus: 3XL

Petite: XXS - 3XL (Inseam: 28")
Tall: XS - 3XL (Inseam: 33")

59% Polyester 22% Rayon 19% Elasterell-P