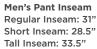

Reg: XXS - 2XL (Inseam: 31")

Plus: 3XL

**Short: XXS - 3XL** (Inseam: 28.5") Tall: XS - 3XL (Inseam: 33.5")

Self: 59% Polyester 22% Rayon 19% Elasterell-P

Mesh: 83% Polyester 17% Spandex

Pewter PEW Charcoal

**Reg: XS - 2XL** (Inseam: 31")

Plus: 3XL - 5XL

**Short: XS - 3XL** (Inseam: 28.5") Tall: XS - 3XL (Inseam: 33.5")

65% Polyester 35% Cotton

Royal Blue RYL

True Navy TNY

Hunter HTR

Wine WIN