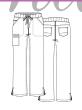

COOLMAX

Tapered pants with 3-quarters embroidered EON logo waistband. Dyed-to-match drawstring. Two slant pockets. One mesh pocket with twill tape at side panel. Two back patch pockets with decorative mesh pieces. Side vents.

**Reg: XXS - XL** (Inseam: 30.5")

Plus: 2XL - 3XL

Petite: XS - 3XL (Inseam: 28")
Tall: XS - XL (Inseam: 33")

Self: 59% Polyester 22% Rayon 19% Elasterell-P

Mesh: 83% Polyester 17% Spandex

1708 V-NECK POCKET TOP