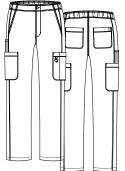

COOLMAX

Tapered pants with 3-quarters embroidered EON logo waistband. Dyed-to-match drawstring. Two slant pockets. One mesh pocket with twill tape at side panel. Two back patch pockets with decorative mesh pieces. Side vents.

**Reg: XXS - XL** (Inseam: 30.5")

Plus: 2XL - 3XL

Petite: XS - 3XL (Inseam: 28")
Tall: XS - XL (Inseam: 33")

Self: 59% Polyester 22% Rayon 19% Elasterell-P

Mesh: 83% Polyester 17% Spandex

1708 V-NECK POCKET TOP