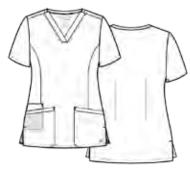

### 1758 MESH DETAIL V-NECK TOP

Ladies curved V-neck top. Two slant patch pockets with cell pocket. Decorative, over the shoulder mesh detail. Princess seams at front and back for added style and shape. Inner utility loop at pocket. Side vents.

Reg: XS - XL (Size M Length: 27.75")

Plus: 2XL - 3XL

Self: 59% Polyester 22% Rayon 19% Elasterell-P

Mesh: 83% Polyester 17% Spandex

Ceil Blue Hot Pink HPK

Royal Blue Charcoal CHR

True Navy TNY

Caribbean Blue CRB