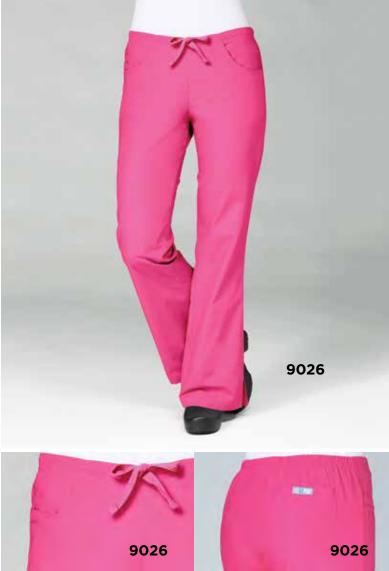

> Pewter PEW

Black BLK

White WHT

Turquoise TRQ

Caribbean Blue CRB **7901**RELAXED-FIT ELASTIC DRAWSTRING CARGO PANT

Full elastic waistband with dyed-to-match drawstring. Tapered pant. Two front patch pockets with utility reflective tape. Two back patch pockets. Two cargo pockets. Side vents.

Reg: XXS - XL (Inseam: 30.5")

Plus: 2XL - 3XL

Petite: XXS - 3XL (Inseam: 28")
Tall: XS - 3XL (Inseam: 33")

96% Polyester 4% Spandex

Ceil Blue

Royal Blue RYL

> Navy NVY

Wine WIN

Raspberry Rose RBR

> Pewter PEW

Black BLK

White WHT

À

Turquoise

Caribbean Blue

1902 MODERN V-NECK TOP