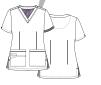

### 1758 MESH DETAIL V-NECK TOP

Ladies curved V-neck top. Two slant patch pockets with cell pocket. Decorative, over the shoulder mesh detail. Princess seams at front and back for added style and shape. Inner utility loop at pocket. Side vents.

Reg: XS - XL (Size M Length: 27.75")

Plus: 2XL - 3XL

Self: 59% Polyester 22% Rayon 19% Elasterell-P

Mesh: 83% Polyester 17% Spandex

Ceil Blue Hot Pink HPK

Royal Blue Charcoal CHR

True Navy TNY

Caribbean Blue CRB