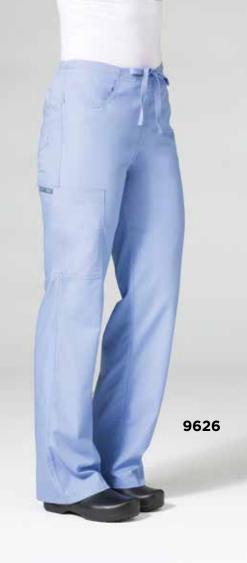

9626

Ladies straight leg pant with flat front and 1/2 elastic back waist. Two front slash pockets and two back patch pockets. One cargo pocket and inner cell pocket with dyed-to-match drawstring. Side vents.

Reg: XXS - 2XL (Inseam: 31")

Plus: 3XL - 5XL

Petite: XS - 3XL (Inseam: 28") Tall: XS - 3XL (Inseam: 33")

65% Polyester 35% Cotton

| Ceil Blue      | Red       |
|----------------|-----------|
| CBL            | RED       |
| Malibu Blue    | Hot Pink  |
| MBL            | HPK       |
| Royal Blue     | Khaki     |
| RYL            | KHI       |
| Navy           | Chocolate |
| NVY            | CHC       |
| Lake Blue      | Pewter    |
| LBL            | PEW       |
| Teal           | Black     |
| TEL            | BLK       |
| Caribbean Blue | White     |
| CRB            | WHT       |
| Hunter<br>HTR  |           |
| Purple<br>PPL  |           |
|                |           |

9626

### 9626

**UTILITY CARGO PANT** 

Reg: XXS - 2XL (Inseam: 31")

Plus: 3XL - 5XL

Petite: XS - 3XL (Inseam: 28")
Tall: XS - 3XL (Inseam: 33")

65% Polyester 35% Cotton

◆ Classic styling ◆ Durable performance fabric ◆ Comfort at a great value