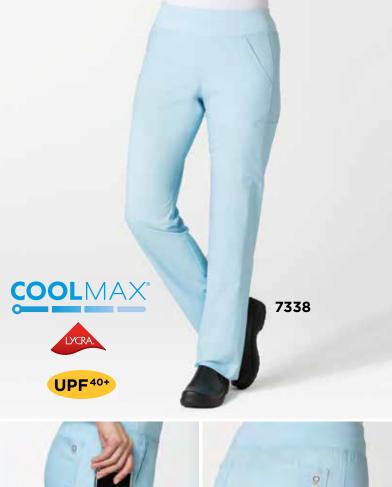

### 7318 SPORTY MESH PANEL PANT

**COOL**MAX®

Ceil Blue CBL

Royal Blue RYL

Galaxy Blue GBL

True Navy TNY

Eggplant **EGP** 

> Wine WIN

Pewter PEW

Black BLK

Straight leg pant with side panels. Full elastic waistband with grommets for dyed-to-match drawstring. Two slant pockets with inner cell pocket. Side mesh piecing. Back yoke. Two back pockets with zipper.

Reg: XXS - 2XL (Inseam: 30.5")

Plus: 3XL

Petite: XXS - 3XL (Inseam: 28") Tall: XS - 3XL (Inseam: 33")

Self: 59% Polyester 22% Rayon 19% Elasterell-P

Mesh: 83% Polyester 17% Spandex

UPF40+

7338

Pewter PEW