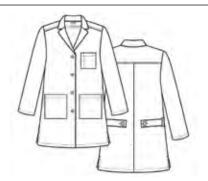

# 

**7256**MEN'S LONG LAB COAT

White WHT

Notched collar lab coat with dyed-to-match button front. Two large patch pockets that can hold a mini tablet. One chest pocket with pen slot. Side access slits. Back belt with dyed-to-match buttons. Center back vents. Back yoke and side vents at hem.

Reg: XS - 2XL (Size M Length: 42.5") | Plus: 3XL - 5XL

7151 LADIES CONSULTATION LAB COAT

White WHT

Ladies notched collar lab coat with dyed-to-match button front. Front and back princess seams for added style and shape. Chest pocket with pen slot. Two lower roomy pockets and inner cell pocket. Center back waistband with dyed-to-match buttons. Inner utility loop at pocket.