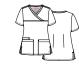

### BACK MESH PANEL SHORT SLEEVE ZIP FRONT JACKET

Short sleeve round neck zipper jacket. Three patch pockets with one hidden pocket. Dyed-to-match zipper front. Curved back yoke with double needle stitching. Back yoke mesh panel with piping inside. Princess seams at front. Inner utility loop at pocket. Side vents.