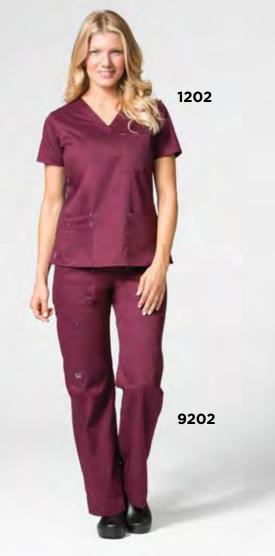

1102 MOCK WRAP TOP

Color

9102 MULTI-POCKET FLARE PANT

52% Cotton 45% Polyester 3% Spandex

Plus: 3XL - 5XL

52% Cotton 45% Polyester 3% Spandex

9102

1202 3-POCKET V-NECK TOP

One chest pocket with double stitching. Two lower pockets with double cell pockets. Triple needle stitching at lower pockets. Inner utility loop at pocket. Contrast bartacks. Side vents.

Reg: XS - 2XL (Size M Length: 26.5") Plus: 3XL

52% Cotton 45% Polyester 3% Spandex

Pewter PEW

Pacific Blue PCB

Charcoal CHR

**Royal Blue** RYL

BLK

Navy NVY

White WHT

Hunter HTR

Crimson CRM

Wine WIN

Passion Pink PPK

= Contrast Color

### 9202

UTILITY CARGO PANT

Ladies boot-cut leg with full elastic waist. Two front multi-pockets and one back patch pocket. One cargo pocket and inner cell pocket. Triple needle stitching at front and cargo pockets. Contrasting drawstring and bartacks. Side vents.

Reg: XS - 2XL (Inseam: 30.5")

Plus: 3XL - 5XL

Petite: XS - 3XL (Inseam: 28") Tall: XS - 3XL (Inseam: 33.5")

52% Cotton 45% Polyester 3% Spandex

Ceil Blue

**Passion Pink** PPK

Pacific Blue РСВ

Royal Blue **RYL** 

Pewter PEW

Navy NVY Caribbean Blue Charcoal CHR Black

CRB Hunter HTR

BLK White WHT

Crimson CRM

Wine WIN

= Contrast Color for bartacks and drawstring