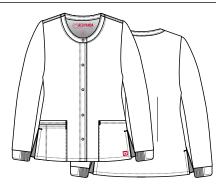

8706 WARM-UP JACKET

Round neck long sleeve jacket with dyed-to-match snap front. Half shell fabric and half rib trim cuff. Two lower patch pockets with double pocket on right side. Back darts for added shape. Inner utility loop at pocket. Side vents.

Reg: XS - 2XL (Size M Length: 28.5")

Plus: 3XL - 5XL

65% Polyester 35% Cotton

Ceil Blue CBL

Royal Blue RYL

True Navy TNY

> Hunter HTR

> > Wine WIN

Red RED

Pewter PEW

Black BLK

White

WHT

5206 MEN'S 3-POCKET V-NECK TOP

V-neck top. Two patch pockets with one hidden pocket. One chest pocket with pen slot. Back yoke with double needle stitching. Side vents.