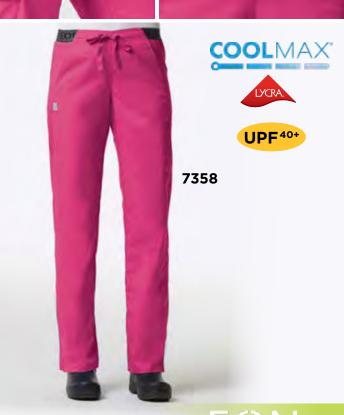

COOLMAX

Tapered pants with 3-quarters embroidered EON logo waistband. Dyed-to-match drawstring. Two slant pockets. One mesh pocket with twill tape at side panel. Two back patch pockets with decorative mesh pieces. Side vents.

**Reg: XXS - XL** (Inseam: 30.5")

Plus: 2XL - 3XL

Petite: XS - 3XL (Inseam: 28")
Tall: XS - XL (Inseam: 33")

Self: 59% Polyester 22% Rayon 19% Elasterell-P

Mesh: 83% Polyester 17% Spandex

1708 V-NECK POCKET TOP