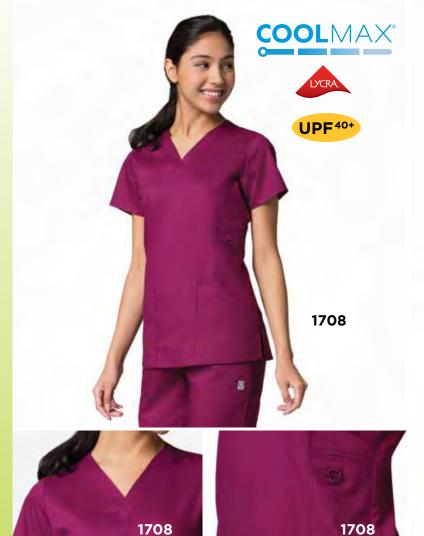

### 1758 MESH DETAIL V-NECK TOP

Ladies curved V-neck top. Two slant patch pockets with cell pocket. Decorative, over the shoulder mesh detail. Princess seams at front and back for added style and shape. Inner utility loop at pocket. Side vents.

Reg: XS - XL (Size M Length: 27.75")

Plus: 2XL - 3XL

Self: 59% Polyester 22% Rayon 19% Elasterell-P

Mesh: 83% Polyester 17% Spandex

Ceil Blue Hot Pink HPK

Royal Blue Charcoal CHR

True Navy TNY

Caribbean Blue CRB

#### 1708

V-NECK POCKET TOP

Reg: XXS - 2XL (Size M Length: 27.75")

Plus: 3XL

59% Polyester 22% Rayon 19% Elasterell-P