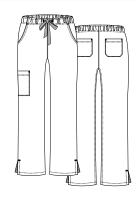

### **9726**FULL ELASTIC CARGO PANT

Straight leg pant. Full elastic waistband with dyed-to-match drawstring. Two front slash pockets. One cargo pocket. Two angled back patch pockets. Side vents.

Reg: XXS - 2XL (Inseam: 30.5")

Plus: 3XL - 5XL

Petite: XS - 3XL (Inseam: 28") Tall: XS - 3XL (Inseam: 33")

65% Polyester 35% Cotton

Ceil Blue CBL Pewter PEW

Royal Blue RYL

Black BLK

True Navy TNY White WHT

Teal TEL