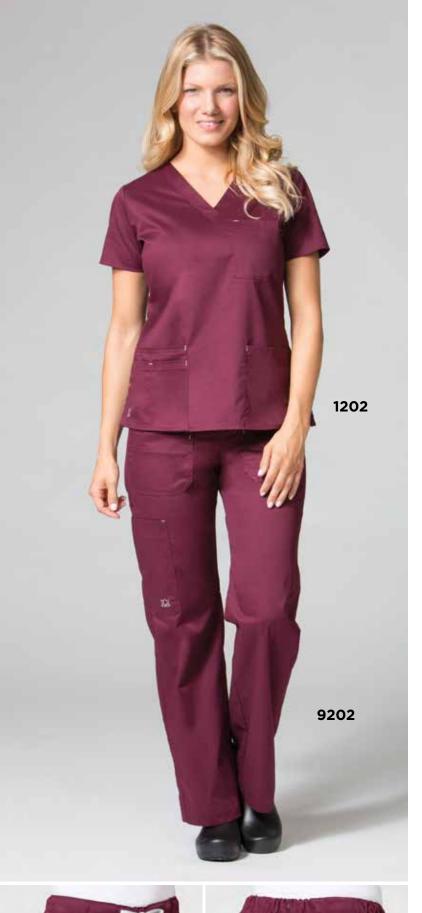

1102 MOCK WRAP TOP

Color

9102 MULTI-POCKET FLARE PANT

52% Cotton 45% Polyester 3% Spandex

Plus: 3XL - 5XL

52% Cotton 45% Polyester 3% Spandex

9102

1202 3-POCKET V-NECK TOP

One chest pocket with double stitching. Two lower pockets with double cell pockets. Triple needle stitching at lower pockets. Inner utility loop at pocket. Contrast bartacks. Side vents.

Reg: XS - 2XL (Size M Length: 26.5") Plus: 3XL

52% Cotton 45% Polyester 3% Spandex

Pewter PEW

Pacific Blue PCB

Charcoal CHR

**Royal Blue** RYL

BLK

Navy NVY

White WHT

Hunter HTR

Crimson CRM

Wine WIN

Passion Pink PPK

= Contrast Color

### 9202

UTILITY CARGO PANT

Ladies boot-cut leg with full elastic waist. Two front multi-pockets and one back patch pocket. One cargo pocket and inner cell pocket. Triple needle stitching at front and cargo pockets. Contrasting drawstring and bartacks. Side vents.

Reg: XS - 2XL (Inseam: 30.5")

Plus: 3XL - 5XL

Petite: XS - 3XL (Inseam: 28") Tall: XS - 3XL (Inseam: 33.5")

52% Cotton 45% Polyester 3% Spandex

Ceil Blue

**Passion Pink** PPK

Pacific Blue РСВ

Royal Blue **RYL** 

Pewter PEW

Navy NVY Caribbean Blue Charcoal CHR Black

CRB Hunter HTR

BLK White WHT

Crimson CRM

Wine WIN

= Contrast Color for bartacks and drawstring