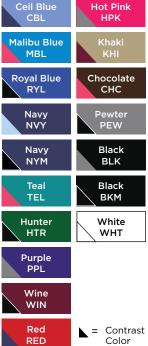

Plus: 3XL - 5XL

65% Polyester 35% Cotton

| Ceil Blue      | Red       |
|----------------|-----------|
| CBL            | RED       |
| Malibu Blue    | Hot Pink  |
| MBL            | HPK       |
| Royal Blue     | Khaki     |
| RYL            | KHI       |
| Navy           | Chocolate |
| NVY            | CHC       |
| Lake Blue      | Pewter    |
| LBL            | PEW       |
| Teal           | Black     |
| TEL            | BLK       |
| Caribbean Blue | White     |
| CRB            | WHT       |
| Hunter<br>HTR  |           |
| Purple<br>PPL  |           |

Petite: XS - 3XL (Inseam: 28")
Tall: XS - 3XL (Inseam: 33")

65% Polyester 35% Cotton

| Ceil Blue      | Red       |
|----------------|-----------|
| CBL            | RED       |
| Malibu Blue    | Hot Pink  |
| MBL            | HPK       |
| Royal Blue     | Khaki     |
| RYL            | KHI       |
| Navy           | Chocolate |
| NVY            | CHC       |
| Lake Blue      | Pewter    |
| LBL            | PEW       |
| Teal           | Black     |
| TEL            | BLK       |
| Caribbean Blue | White     |
| CRB            | WHT       |
| Hunter<br>HTR  |           |
| Purple<br>PPL  |           |

Plus: 3XL - 5XL

65% Polyester 35% Cotton

9026 CLASSIC FLARE PANT

Ladies flare leg pant with flat front and elastic back waist. Two front slash pockets and inner cell pocket. One back patch pocket with dyedto-match drawstring. Side vents.

Reg: XXS - 2XL (Inseam: 31")

Plus: 3XL - 5XL

Petite: XS - 3XL (Inseam: 28")
Tall: XS - 3XL (Inseam: 33")

| Ceil Blue      | Red       |
|----------------|-----------|
| CBL            | RED       |
| Malibu Blue    | Hot Pink  |
| MBL            | HPK       |
| Royal Blue     | Khaki     |
| RYL            | KHI       |
| Navy           | Chocolate |
| NVY            | CHC       |
| Lake Blue      | Pewter    |
| LBL            | PEW       |
| Teal           | Black     |
| TEL            | BLK       |
| Caribbean Blue | White     |
| CRB            | WHT       |
| Hunter<br>HTR  |           |
| Purple<br>PPL  |           |
| Wine<br>WIN    |           |

Reg: XXS - 2XL (Inseam: 31")

Plus: 3XL - 5XL

Petite: XS - 3XL (Inseam: 28") Tall: XS - 3XL (Inseam: 33")

65% Polyester 35% Cotton

| Ceil Blue      | Red       |
|----------------|-----------|
| CBL            | RED       |
| Malibu Blue    | Hot Pink  |
| MBL            | HPK       |
| Royal Blue     | Khaki     |
| RYL            | KHI       |
| Navy           | Chocolate |
| NVY            | CHC       |
| Lake Blue      | Pewter    |
| LBL            | PEW       |
| Teal           | Black     |
| TEL            | BLK       |
| Caribbean Blue | White     |
| CRB            | WHT       |
| Hunter<br>HTR  |           |
| Purple<br>PPL  |           |
|                |           |