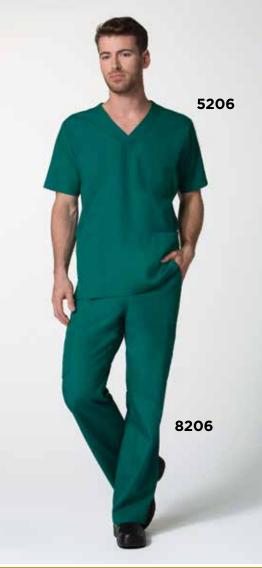

Red RED

Pewter PEW

Black BLK

White

WHT

5206 MEN'S 3-POCKET V-NECK TOP

V-neck top. Two patch pockets with one hidden pocket. One chest pocket with pen slot. Back yoke with double needle stitching. Side vents.

Reg: XS - 2XL (Size M Length: 30.75")

Plus: 3XL - 5XL

65% Polyester 35% Cotton

Ceil Blue CBL

Royal Blue RYL

True Navy TNY

> Hunter HTR

> > Wine WIN

Khaki KHI

Pewter PEW

Black BLK

8206

MEN'S FULL ELASTIC 10-POCKET CARGO PANT

Tapered pants with triple stitched full elastic waistband and dyed-to-match drawstring. Two front slant pockets. Two cargo pockets with two pen slots. Two back patch pockets with loop.

**Reg: XS - 2XL** (Inseam: 31")

Plus: 3XL - 5XL

**Short: XS - 3XL** (Inseam: 28.5") Tall: XS - 3XL (Inseam: 33.5")

65% Polyester 35% Cotton

Royal Blue RYL

True Navy TNY

Hunter HTR

Wine WIN

### 5206

MEN'S 3-POCKET V-NECK TOP

Reg: XS - 2XL (Size M Length: 30.75")

Plus: 3XL - 5XL

65% Polyester 35% Cotton

### 8206

MEN'S FULL ELASTIC 10-POCKET CARGO PANT

Reg: XS - 2XL (Inseam: 31")

Plus: 3XL - 5XL

**Short: XS - 3XL** (Inseam: 28.5") **Tall: XS - 3XL** (Inseam: 33.5")
65% Polyester 35% Cotton

• Classic styling • Durable performance fabric • Comfort at a great value