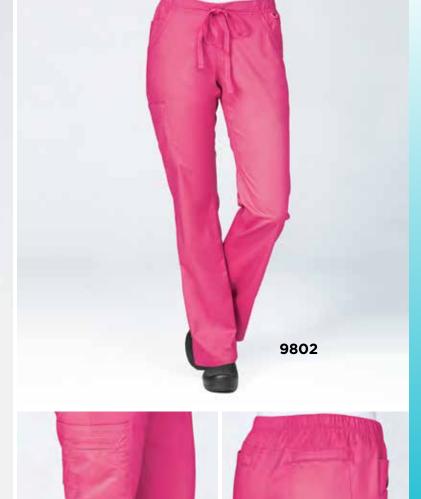

Caribbean Blue **CRB** 

> Hunter HTR

Crimson CRM

Wine WIN

Candy Pink **CPK** 

9802 STRAIGHT LEG CARGO PANT

9802

Ladies straight leg with 2/3 elastic waistband. Two front slash pockets and inner cell pocket. Two back patch pockets with slim piping. One cargo pocket with multi-function pen pocket. Dyed-to-match drawstring and D-ring loop. Side vents.

Reg: XS - 2XL (Inseam: 30.5")

Plus: 3XL - 5XL

Petite: XS - 3XL (Inseam: 28") Tall: XS - 3XL (Inseam: 33")

52% Cotton 45% Polyester 3% Spandex

Pewter PEW

9802

Royal Blue RYL

Black BLK