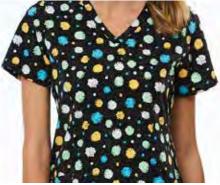

# ADD COLOR TO YOUR STYLE

Bold, bright, and beautiful, our Prints are sure to make any medical uniform pop. Made with our luxurious Poly/Spandex fabric, these scrub tops are soft-to-the-touch and easy to love.

**FLUTTER GARDEN FGV** NEW!

**DAFFODIL WONDER** DDW

**POKIE DOT** PDN NEW!

WATERCOLOR CHEETAH **WCH** 

**HEART 2 HEART HHV** 

DREAMY ZEBRA **DZB** 

**HEDGEHOG** HHG

PRETTY PRETTY POSEY PPP

HAPPY PANDAS **HPS** 

1747