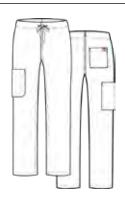

COOLMAX

Tapered pants with 3-quarters embroidered EON logo waistband. Dyed-to-match drawstring. Two slant pockets. One mesh pocket with twill tape at side panel. Two back patch pockets with decorative mesh pieces. Side vents.

**Reg: XXS - XL** (Inseam: 30.5")

Plus: 2XL - 3XL

Petite: XS - 3XL (Inseam: 28")
Tall: XS - XL (Inseam: 33")

Self: 59% Polyester 22% Rayon 19% Elasterell-P

Mesh: 83% Polyester 17% Spandex

1708 V-NECK POCKET TOP