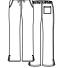

### 7318 SPORTY MESH PANEL PANT

**COOL**MAX®

Ceil Blue CBL

Royal Blue RYL

Galaxy Blue GBL

True Navy TNY

Eggplant **EGP** 

> Wine WIN

Pewter PEW

Black BLK

Straight leg pant with side panels. Full elastic waistband with grommets for dyed-to-match drawstring. Two slant pockets with inner cell pocket. Side mesh piecing. Back yoke. Two back pockets with zipper.

Reg: XXS - 2XL (Inseam: 30.5")

Plus: 3XL

Petite: XXS - 3XL (Inseam: 28") Tall: XS - 3XL (Inseam: 33")

Self: 59% Polyester 22% Rayon 19% Elasterell-P

Mesh: 83% Polyester 17% Spandex

UPF40+

7338

Pewter PEW