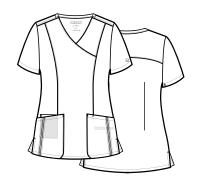

### 1758 MESH DETAIL V-NECK TOP

Ladies curved V-neck top. Two slant patch pockets with cell pocket. Decorative, over the shoulder mesh detail. Princess seams at front and back for added style and shape. Inner utility loop at pocket. Side vents.

Reg: XS - XL (Size M Length: 27.75")

Plus: 2XL - 3XL

Self: 59% Polyester 22% Rayon 19% Elasterell-P

Mesh: 83% Polyester 17% Spandex

Ceil Blue Hot Pink HPK

Royal Blue Charcoal CHR

True Navy TNY

Caribbean Blue CRB