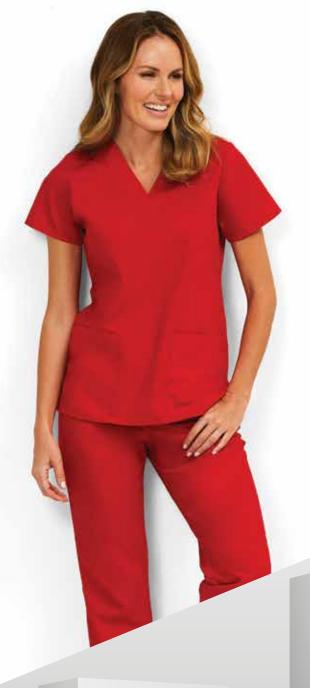

# DON'T LET THEM SEE YOU SWEAT

### 1758 MESH DETAIL V-NECK TOP

Ladies curved V-neck top. Two slant patch pockets with cell pocket. Decorative, over the shoulder mesh detail. Princess seams at front and back for added style and shape. Inner utility loop at pocket. Side vents.