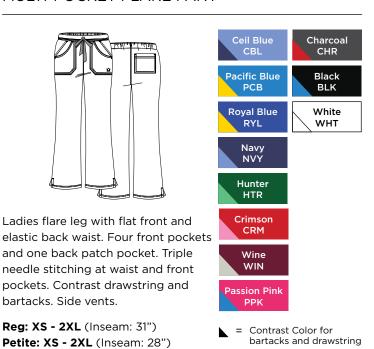

### 9202

UTILITY CARGO PANT

Ladies boot-cut leg with full elastic waist. Two front multi-pockets and one back patch pocket. One cargo pocket and inner cell pocket. Triple needle stitching at front and cargo pockets. Contrasting drawstring and bartacks. Side vents.

Reg: XS - 2XL (Inseam: 30.5")

Plus: 3XL - 5XL

Petite: XS - 3XL (Inseam: 28") Tall: XS - 3XL (Inseam: 33.5")

52% Cotton 45% Polyester 3% Spandex

Ceil Blue

**Passion Pink** PPK

Pacific Blue РСВ

Royal Blue **RYL** 

Pewter PEW

Navy NVY Caribbean Blue Charcoal CHR Black

CRB Hunter HTR

BLK White WHT

Crimson CRM

Wine WIN

= Contrast Color for bartacks and drawstring