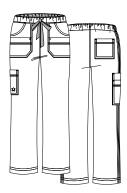

### 9202

UTILITY CARGO PANT

Ladies boot-cut leg with full elastic waist. Two front multi-pockets and one back patch pocket. One cargo pocket and inner cell pocket. Triple needle stitching at front and cargo pockets. Contrasting drawstring and bartacks. Side vents.

Reg: XS - 2XL (Inseam: 30.5")

Plus: 3XL - 5XL

Petite: XS - 3XL (Inseam: 28") Tall: XS - 3XL (Inseam: 33.5")

52% Cotton 45% Polyester 3% Spandex

Ceil Blue

**Passion Pink** PPK

Pacific Blue РСВ

Royal Blue **RYL** 

Pewter PEW

Navy NVY Caribbean Blue Charcoal CHR Black

CRB Hunter HTR

BLK White WHT

Crimson CRM

Wine WIN

= Contrast Color for bartacks and drawstring