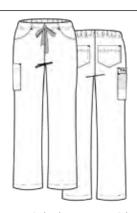

#### 9006 UNISEX SEAMLESS PANT

Unisex straight leg with drawstring waist. Seamless for added comfort. One back pocket with double stitching and dyed-to-match drawstring. Side vents.

Reg: XXS - 2XL (Inseam: 31")