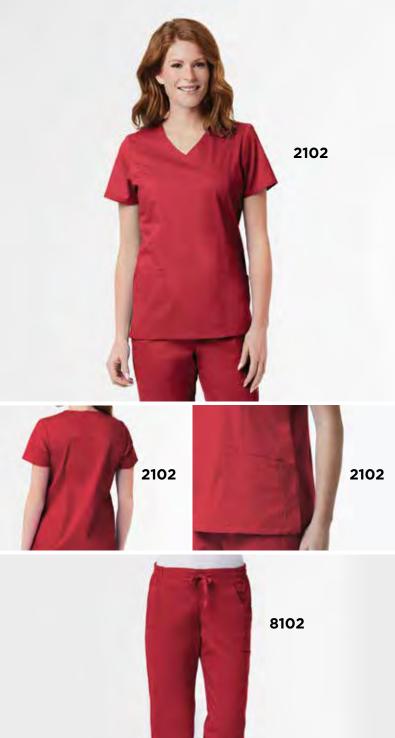

### **2102**MESH POCKET MOCK WRAP TOP

Ladies curved Mock-wrap top without neck band. Princess seams at front and back. Two front patch pockets with decorative mesh tape. One cell pocket and inner utility loop at the pocket. Back yoke and darts for added style and shape. Side vents.

Reg: XXS - XL (Size M Length: 27.75")

Plus: 2XL - 3XL

52% Cotton 45% Polyester 3% Spandex

Ceil Blue CBL Real Pewter RPW

Royal Blue

Black BLK

RYL Real Navy RNV

White WHT

### 8102

LADIES MESH POCKET 3-QUARTERS ELASTIC BAND PANT

Ladies tapered pant with 3-Quarter wide elastic waistband. Dyed-to-match drawstring. Two curved front pockets with one cell pocket. One small cargo pocket at a side panel and one large cargo pocket. Two back pockets with decorative mesh tape. Back yoke for added style and shape.

Reg: XXS - XL (Inseam: 30.5")

Plus: 2XL - 3XL

Petite: XS - 2XL (Inseam: 28")
Tall: XS - XL (Inseam: 33")

52% Cotton 45% Polyester 3% Spandex

Ceil Blue CBL Real Pewter RPW

NEW!

Royal Blue RYL Black BLK

Real Navy RNV White WHT