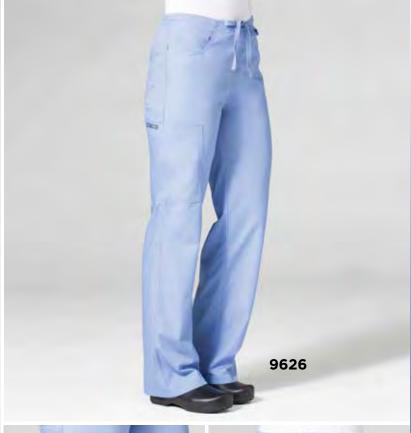

9626

Ladies straight leg pant with flat front and 1/2 elastic back waist. Two front slash pockets and two back patch pockets. One cargo pocket and inner cell pocket with dyed-to-match drawstring. Side vents.

Reg: XXS - 2XL (Inseam: 31")

Plus: 3XL - 5XL

Petite: XS - 3XL (Inseam: 28") Tall: XS - 3XL (Inseam: 33")

65% Polyester 35% Cotton

| Ceil Blue      | Red       |
|----------------|-----------|
| CBL            | RED       |
| Malibu Blue    | Hot Pink  |
| MBL            | HPK       |
| Royal Blue     | Khaki     |
| RYL            | KHI       |
| Navy           | Chocolate |
| NVY            | CHC       |
| Lake Blue      | Pewter    |
| LBL            | PEW       |
| Teal           | Black     |
| TEL            | BLK       |
| Caribbean Blue | White     |
| CRB            | WHT       |
| Hunter<br>HTR  |           |
| Purple<br>PPL  |           |
|                |           |

9626