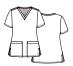

### 1758 MESH DETAIL V-NECK TOP

Ladies curved V-neck top. Two slant patch pockets with cell pocket. Decorative, over the shoulder mesh detail. Princess seams at front and back for added style and shape. Inner utility loop at pocket. Side vents.

Reg: XS - XL (Size M Length: 27.75")

Plus: 2XL - 3XL

Self: 59% Polyester 22% Rayon 19% Elasterell-P

Mesh: 83% Polyester 17% Spandex

Ceil Blue Hot Pink HPK

Royal Blue Charcoal CHR

True Navy TNY

Caribbean Blue CRB