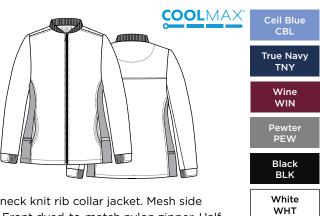

### 8708 SPORTY MESH PANEL JACKET

Round neck knit rib collar jacket. Mesh side panels. Front dyed-to-match nylon zipper. Half shell fabric and half rib trim cuff. Two curved front pockets. One side pocket with zipper and one side pocket with twill tape. Back yoke with self facing.

Reg: XXS - 2XL (Size M Length: 27")

Plus: 3XL

Self: 59% Polyester 22% Rayon 19% Elasterell-P

Mesh: 83% Polyester 17% Spandex