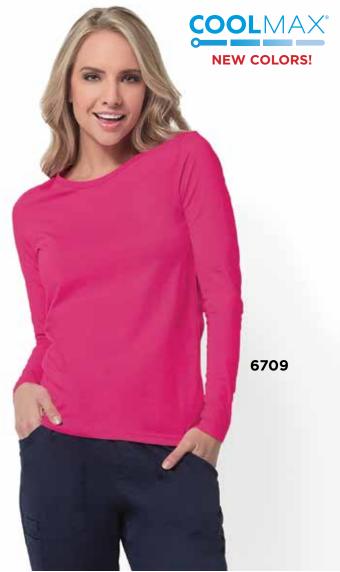

#### **CURVED V-NECK PRINT TOP**

Reg: XS - 2XL

(Size M Length: 27.75") 96% Polyester 4% Spandex

V-NECK PRINT TOP

Reg: XS - 2XL

1727

(Size M Length: 27.75") 96% Polyester 4% Spandex

6709 **COOLMAX®** LONG SLEEVE UNDER SCRUB TEE

Round neck long sleeve tee made with COOLMAX® fabric to keep moisture away from skin. The fabric keeps your body cool and dry on hot days, while the fiber structures provide warmth on colder days.

Reg: XXS - 2XL (Size M Length: 26.75") Plus: 3XL

60% Rayon 35% Polyester 5% Spandex

Royal Blue RYL

Pewter PEW

Black BLK

White WHT

NEW Teal Blue TBL

NEW

NEW Wine WIN