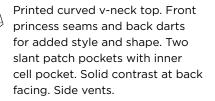

### 1758 MESH DETAIL V-NECK TOP

Ladies curved V-neck top. Two slant patch pockets with cell pocket. Decorative, over the shoulder mesh detail. Princess seams at front and back for added style and shape. Inner utility loop at pocket. Side vents.

Reg: XS - XL (Size M Length: 27.75")

Plus: 2XL - 3XL

Self: 59% Polyester 22% Rayon 19% Elasterell-P

Mesh: 83% Polyester 17% Spandex

Ceil Blue Hot Pink HPK

Royal Blue Charcoal CHR

True Navy TNY

Caribbean Blue CRB