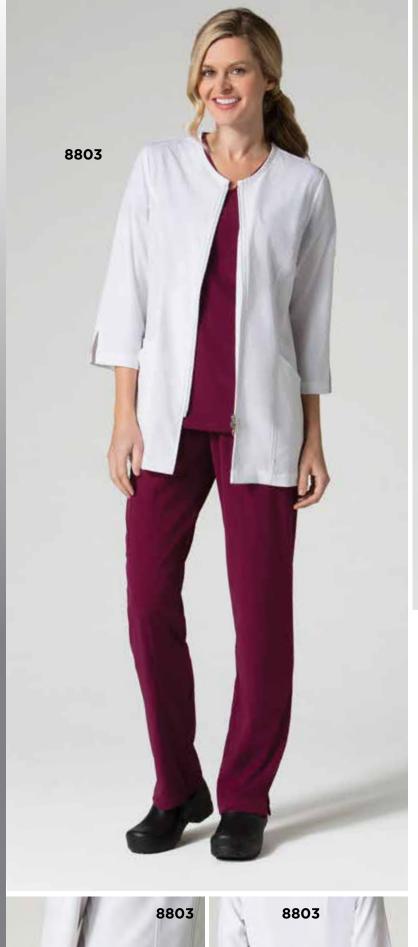

### THE SMART CHOICE

Stylish. Modern. Sophisticated. Our 3/4 sleeve Lab Jacket is redefining typical work wear by introducing performance fabrics to the lab coat.

18

**8803**LADIES 3/4 SLEEVE LAB JACKET

Rounded-neck line and 3/4 sleeve with slit. Princess seams with front double zippers. Two front curved pockets with cell pocket. Back darts and back waist belt for added shape and style. Side vents.

Reg: XXS - XL (Size M Length: 29") | Plus: 2XL - 3XL

96% Polyester 4% Spandex

96% Polyester 4% Spandex

Lengths and inseams shown in inches.

8803

XXS-XL (Size M: 29") Plus: 2XL-3XL

| Navy       | Black      |
|------------|------------|
| <b>NVY</b> | <b>BLK</b> |
| Pewter     | White      |
| <b>PEW</b> | <b>WHT</b> |