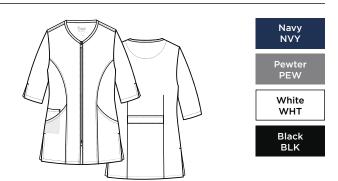

### THE SMART CHOICE

Stylish. Modern. Sophisticated. Our 3/4 sleeve Lab Jacket is redefining typical work wear by introducing performance fabrics to the lab coat.

18

**8803**LADIES 3/4 SLEEVE LAB JACKET

Rounded-neck line and 3/4 sleeve with slit. Princess seams with front double zippers. Two front curved pockets with cell pocket. Back darts and back waist belt for added shape and style. Side vents.

Reg: XXS - XL (Size M Length: 29") | Plus: 2XL - 3XL

96% Polyester 4% Spandex

96% Polyester 4% Spandex

Lengths and inseams shown in inches.

8803

XXS-XL (Size M: 29") Plus: 2XL-3XL

| Navy       | Black      |
|------------|------------|
| <b>NVY</b> | <b>BLK</b> |
| Pewter     | White      |
| <b>PEW</b> | <b>WHT</b> |