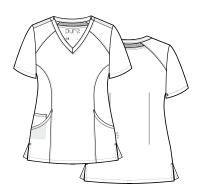

### 1758 MESH DETAIL V-NECK TOP

Ladies curved V-neck top. Two slant patch pockets with cell pocket. Decorative, over the shoulder mesh detail. Princess seams at front and back for added style and shape. Inner utility loop at pocket. Side vents.

Reg: XS - XL (Size M Length: 27.75")

Plus: 2XL - 3XL

Self: 59% Polyester 22% Rayon 19% Elasterell-P

Mesh: 83% Polyester 17% Spandex

Ceil Blue Hot Pink HPK

Royal Blue Charcoal CHR

True Navy TNY

Caribbean Blue CRB