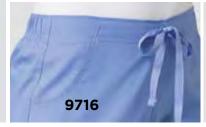

# RED PANDA

HALF ELASTIC PANT

NOVEDLE CLOSE OF

9716

Pewter PEW

Black

BLK

White

**RED** 

Candy Pink

CPK

Straight leg pant. Half elastic waistband with dyed-to-match drawstring. Two front slash pockets. One back patch pocket. Side vents.

Reg: XXS - 2XL (Inseam: 30.5")

Plus: 3XL - 5XL

Petite: XS - 3XL (Inseam: 28") Tall: XS - 3XL (Inseam: 33")

65% Polyester 35% Cotton

Royal Blue RYL True Navy TNY Teal TEL

Caribbean Blue CRB Hunter HTR Wine WIN Red **RED** 

Candy Pink **CPK** 

Khaki KHI

32 RED PANDA