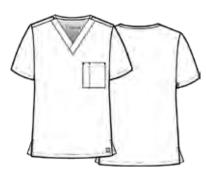

### 1758 MESH DETAIL V-NECK TOP

Ladies curved V-neck top. Two slant patch pockets with cell pocket. Decorative, over the shoulder mesh detail. Princess seams at front and back for added style and shape. Inner utility loop at pocket. Side vents.

Reg: XS - XL (Size M Length: 27.75")

Plus: 2XL - 3XL

Self: 59% Polyester 22% Rayon 19% Elasterell-P

Mesh: 83% Polyester 17% Spandex

Ceil Blue Hot Pink HPK

Royal Blue Charcoal CHR

True Navy TNY

Caribbean Blue CRB