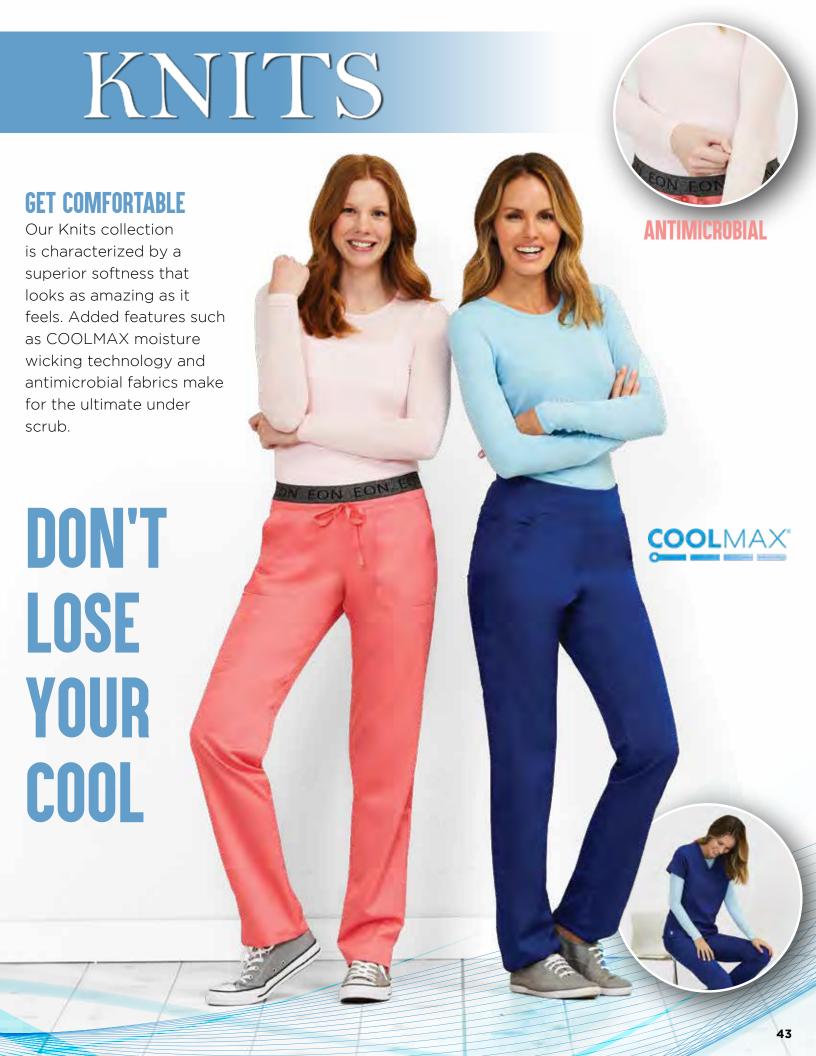

# DON'T LET THEM SEE YOU SWEAT

COOLMAX

Tapered pants with 3-quarters embroidered EON logo waistband. Dyed-to-match drawstring. Two slant pockets. One mesh pocket with twill tape at side panel. Two back patch pockets with decorative mesh pieces. Side vents.