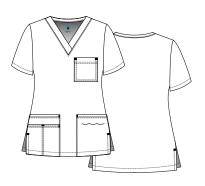

1102 MOCK WRAP TOP

Color

9102 MULTI-POCKET FLARE PANT

52% Cotton 45% Polyester 3% Spandex

Plus: 3XL - 5XL

52% Cotton 45% Polyester 3% Spandex

9102

1202 3-POCKET V-NECK TOP

One chest pocket with double stitching. Two lower pockets with double cell pockets. Triple needle stitching at lower pockets. Inner utility loop at pocket. Contrast bartacks. Side vents.

Reg: XS - 2XL (Size M Length: 26.5") Plus: 3XL

52% Cotton 45% Polyester 3% Spandex

Pewter PEW

Pacific Blue PCB

Charcoal CHR

**Royal Blue** RYL

BLK

Navy NVY

White WHT

Hunter HTR

Crimson CRM

Wine WIN

Passion Pink PPK

= Contrast Color