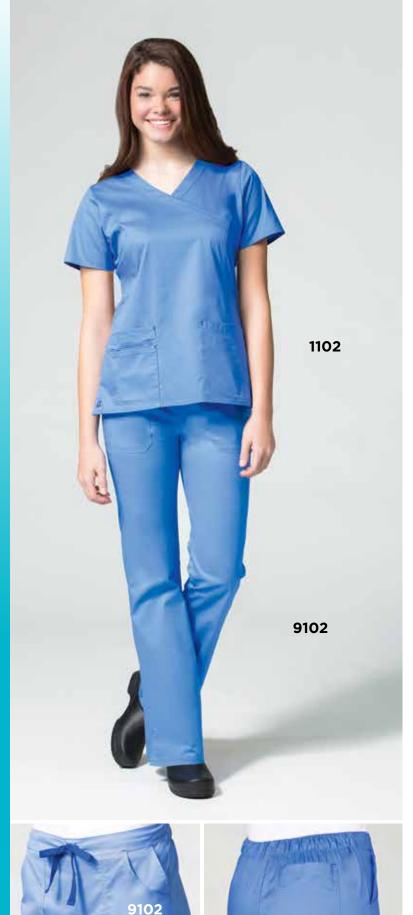

1102 MOCK WRAP TOP

Color

9102 MULTI-POCKET FLARE PANT

52% Cotton 45% Polyester 3% Spandex

Plus: 3XL - 5XL

52% Cotton 45% Polyester 3% Spandex

9102

1202 3-POCKET V-NECK TOP

One chest pocket with double stitching. Two lower pockets with double cell pockets. Triple needle stitching at lower pockets. Inner utility loop at pocket. Contrast bartacks. Side vents.

Reg: XS - 2XL (Size M Length: 26.5") Plus: 3XL