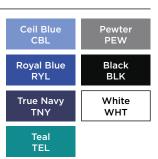

# RED PANDA

HALF ELASTIC PANT

NOVEDLE CLOSE OF

9716

Pewter PEW

Black

BLK

White

WHT

1716 V-NECK TWO POCKET TOP

Basic V-neck top. Two front patch pockets. Double needle stitching at shoulder and pocket. Inner utility loop at pocket. Side vents.

Reg: XXS - 2XL (Size M Length: 27.75")

Plus: 3XL - 5XL

65% Polyester 35% Cotton

Royal Blue RYL True Navy TNY Teal TEL

Caribbean Blue CRB Hunter HTR Wine WIN Red **RED** 

Candy Pink **CPK** 

Khaki KHI

32 RED PANDA