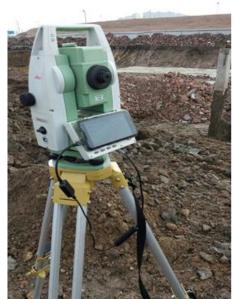

## Field controller GEOPRIME

- GEOPRIME (the earlier version was called GT2) is a field controller and application that is used by construction and land surveyors and works with a smartphone, connected to a total station of any brand.
- GEOPRIME provides three principal functions: automatic rotation and scaling of the drawing on the screen of the smartphone, as well as automatic search for an element in the drawing.
- GEOPRIME can immediately transfer the received data to the office of the designer or the customer, has a huge potential to use BIM and other advanced technologies.