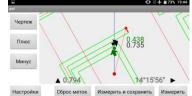

## Field controller GEOPRIME

- GEOPRIME (the earlier version was called GT2) is a field controller and application that is used by construction and land surveyors and works with a smartphone, connected to a total station of any brand.
- GEOPRIME provides three principal functions: automatic rotation and scaling of the drawing on the screen of the smartphone, as well as automatic search for an element in the drawing.
- GEOPRIME can immediately transfer the received data to the office of the designer or the customer, has a huge potential to use BIM and other advanced technologies.