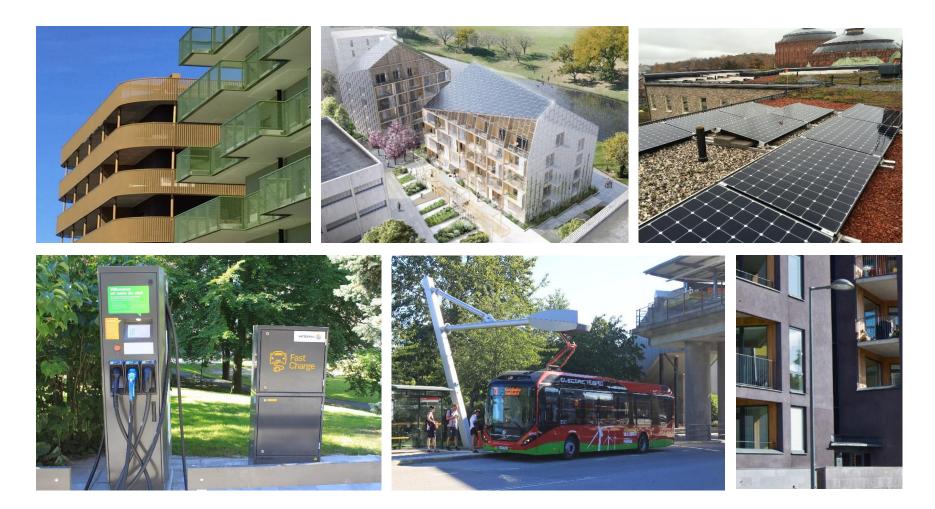

## **Technical innovations** Energy efficient buildings and hot water coils in green roofs

**Energy efficiency and incentives** 

| Energy commitment – 40 kWh/m²and year |                     |               |  |
|---------------------------------------|---------------------|---------------|--|
| Property developer                    | Architect           | Housing units |  |
| TB Projekt Väst                       | Kjellgren Karninsky | = 60          |  |
| CA Fastigheter                        | Lomar               | = 45          |  |
| Erik Wallin                           | Johannes Norlander  | = 50          |  |
| Midroc                                | White               | = 90          |  |

### Technical innovations – Smart energy city

**ICT and behaviour** 

Tools and multi-functionality

NORRA DJURGÅRDSSTADEN GRÖNYTEFAKTOR

HJORTHAGEN writer 3.0 DPL KOLKAJEN Beetlider 30140447

<complex-block>

PlusEnergy building competition