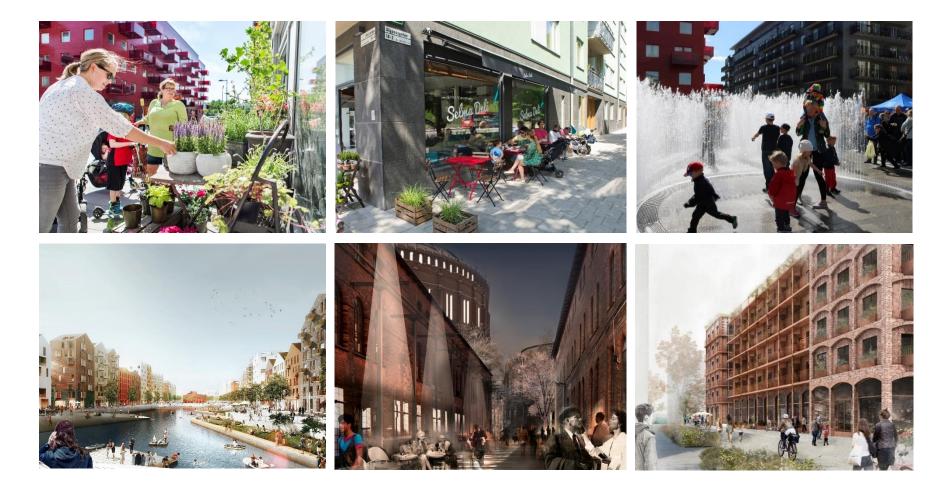

#### **Vibrant city**

Robust and coherent urban structure

Mixed use and services nearby

Public space for different needs, around the clock, all year round

Working everyday life

Stockholms

stad

#### **Vibrant city**