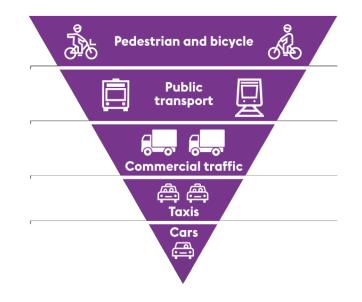

#### Accessibility and proximity

**Dense and connected** 

**Traffic hierarchy** 

Energy and space efficient modes of transport

The street as an outdoor living space

#### Accessibility and proximity