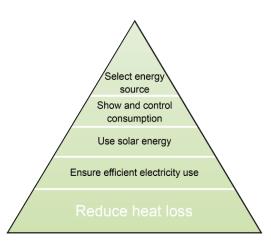

## **Technical innovations** Energy efficient buildings and hot water coils in green roofs

**Energy efficiency and incentives** 

| Energy commitment – 40 kWh/m²and year |                     |               |  |
|---------------------------------------|---------------------|---------------|--|
| Property developer                    | Architect           | Housing units |  |
| TB Projekt Väst                       | Kjellgren Karninsky | = 60          |  |
| CA Fastigheter                        | Lomar               | = 45          |  |
| Erik Wallin                           | Johannes Norlander  | = 50          |  |
| Midroc                                | White               | = 90          |  |