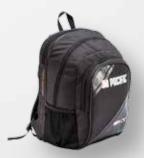

### BXT™ PRO BAG XL 75 x 35 x 36 cm PC-7191

BLACK

BXT™ BACKPACK 34 x 22 x 50 cm PC-7196

BLACK