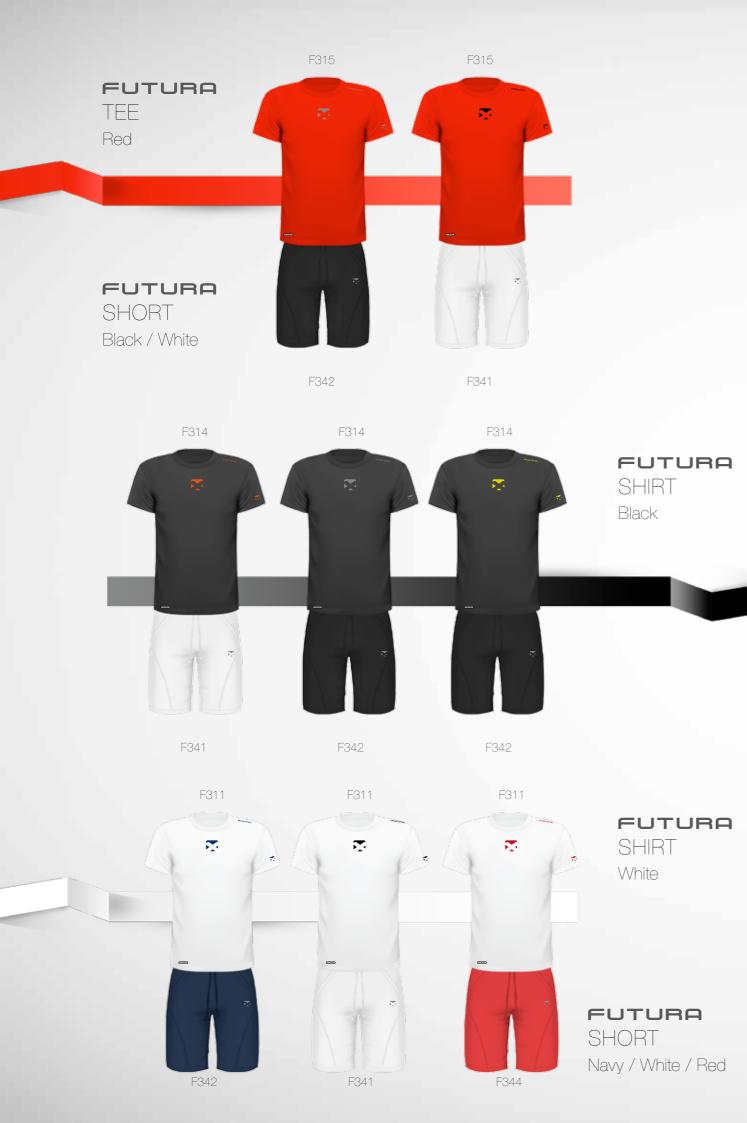

# FUTURA

## The Tee for No.1 in Performance

Designed to provide maximum comfort and performance. Thanks to Dry Feel Technology™ exclusively from PACIFIC - comfortable moisture management is the premium focus. Tennis players are assured to look good, and feel good! Stylish performance tennis wear by PACIFIC is available in numerous updated color options to easily ,mix & match' with other new PACIFIC Apparel items.