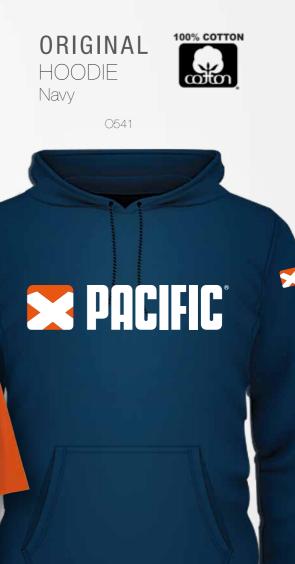

## Original- not only in name.

A high-performance T-shirt featuring our exclusive Dry Feel Technology™ for optimal comfort & feel. Proudly show your support of the; ,X' on or off the court in these stylish T's.

# ORIGINAL

## ORIGINAL

T-SHIRT White

XFORCE PRO No.1