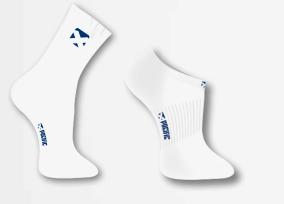

SOCKS MEN/WOMEN

MEN WOMEN ONE SIZE FITS ALL PC-7700.00.11 ONE SIZE FITS ALL PC-7710.01.11 WRIST BAND WHITE

BLACK

BLUE 75 x 35 x 36 cm PC-7151

× POCIFIC > PREIHC F

ONE SIZE FITS ALL ONE SIZE FITS ALL PC-7721.00.18 PC-7721.00.11