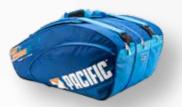

# CESSORIES

CROSS CAP WHITE ONE SIZE FITS ALL BLUE ONE SIZE FITS ALL

PC-7556 PC-7556

TEAM X CAP ANTHRACITE ONE SIZE FITS ALL PC-7553 BLUE ONE SIZE FITS ALL PC-7553

× PACIFIC

BAND

-

PRO RACKET BAG 2XL (THERMO) 252 BLUE 75 x 36 x 33 cm PC-7151

SOCKS MEN/WOMEN

MEN WOMEN ONE SIZE FITS ALL PC-7700.00.11 ONE SIZE FITS ALL PC-7710.01.11 WRIST BAND WHITE

BLACK

BLUE 75 x 35 x 36 cm PC-7151

× POCIFIC > PREIHC F

ONE SIZE FITS ALL ONE SIZE FITS ALL PC-7721.00.18 PC-7721.00.11