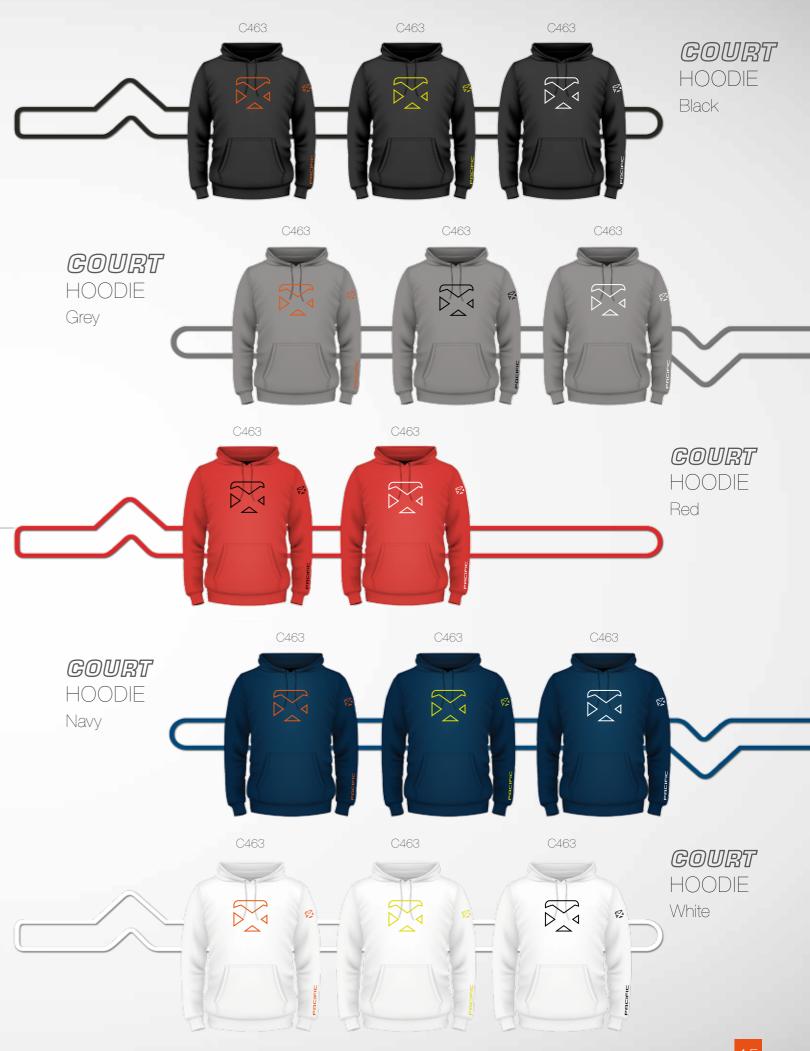

# TEAM FORCE

## Classic, functional & sublime-stylish -

respecting those not interested in large logos, flashy colors, etc. Sometimes, less is more! Classic style remans the focus found in this premium Collection.