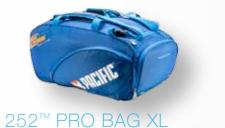

### BXT™ PRO BAG XL 75 x 35 x 36 cm PC-7191

BLACK

BXT™ BACKPACK 34 x 22 x 50 cm PC-7196

BLACK