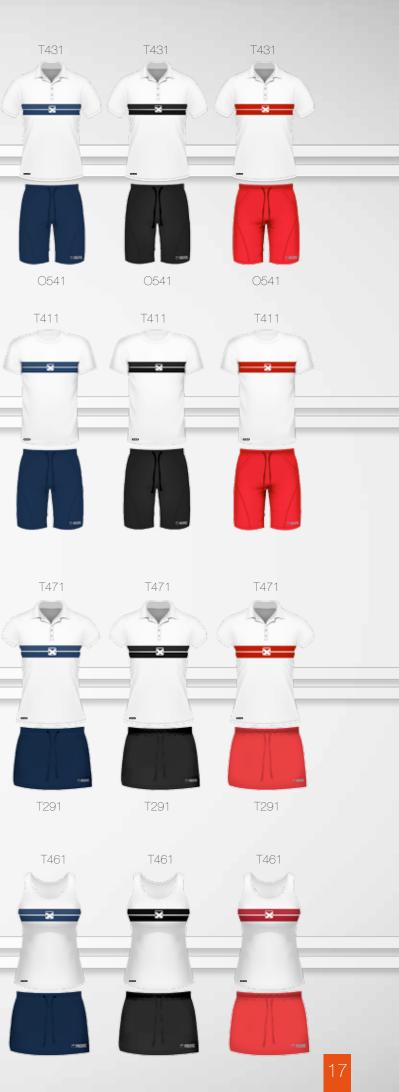

### Tradition at its best!

PACIFIC supports this heritage with offering our exclusive Traditional Apparel Line. Designed to be visually respected at any Club - also featuring todays premium functionality in performance fabrics - Dry Feel Technology™ insuring comfort and performance with a modern style & sawy. This is the look for todays tennis player who demands premium style - on or off the court. The new Lady's Collection is for sure to turn some heads!

TEAM PRO POLO MEN Grey/Navy/Black/Red

TEAM PRO SHORTS White/Navy/Black/Red

TEAM PRO

Grey/Navy/Black/Red

SHIRT

0541 T411

T471

T291

TEAM PRO POLO WOMEN Grey/Navy/Black/Red

TEAM SKIRT White/Navy/Black/Red

TEAM PRO TOP WOMEN Grey/Navy/Black/Red

T431