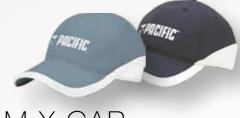

# CESSORIES

CROSS CAP WHITE ONE SIZE FITS ALL BLUE ONE SIZE FITS ALL

PC-7556 PC-7556

TEAM X CAP ANTHRACITE ONE SIZE FITS ALL PC-7553 BLUE ONE SIZE FITS ALL PC-7553

× PACIFIC

BAND

-

PRO RACKET BAG 2XL (THERMO) 252 BLUE 75 x 36 x 33 cm PC-7151