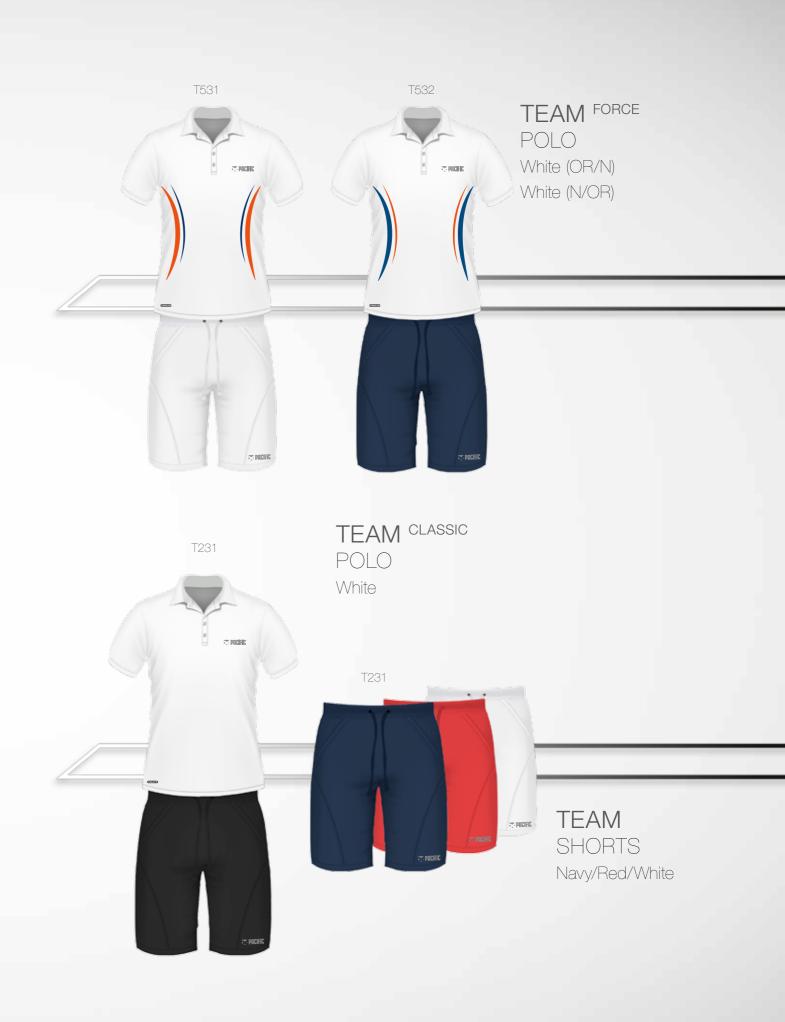

# TEAM FORCE

## Classic, functional & sublime-stylish -

respecting those not interested in large logos, flashy colors, etc. Sometimes, less is more! Classic style remans the focus found in this premium Collection.