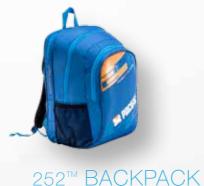

# CESSORIES

CROSS CAP WHITE ONE SIZE FITS ALL BLUE ONE SIZE FITS ALL

PC-7556 PC-7556

TEAM X CAP ANTHRACITE ONE SIZE FITS ALL PC-7553 BLUE ONE SIZE FITS ALL PC-7553

× PACIFIC

BAND

-

PRO RACKET BAG 2XL (THERMO) 252 BLUE 75 x 36 x 33 cm PC-7151