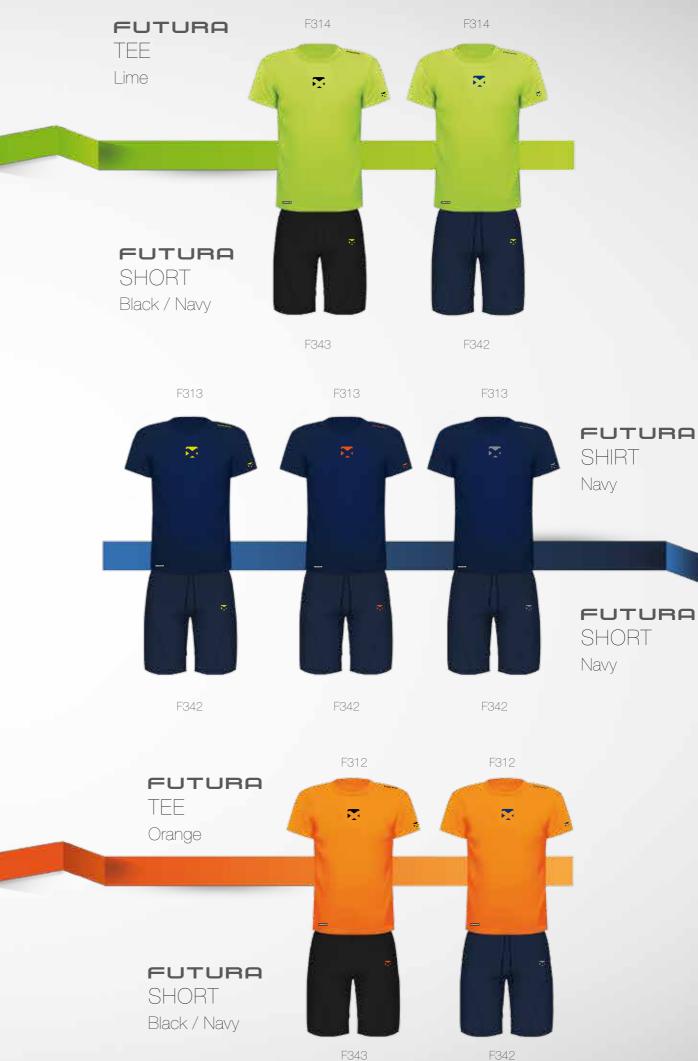

# FUTURA

## The Tee for No.1 in Performance

Designed to provide maximum comfort and performance. Thanks to Dry Feel Technology™ exclusively from PACIFIC - comfortable moisture management is the premium focus. Tennis players are assured to look good, and feel good! Stylish performance tennis wear by PACIFIC is available in numerous updated color options to easily ,mix & match' with other new PACIFIC Apparel items.