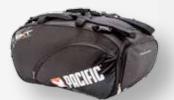

### BXT™ PRO BAG XL 75 x 35 x 36 cm PC-7191

BLACK

BXT™ BACKPACK 34 x 22 x 50 cm PC-7196

BLACK